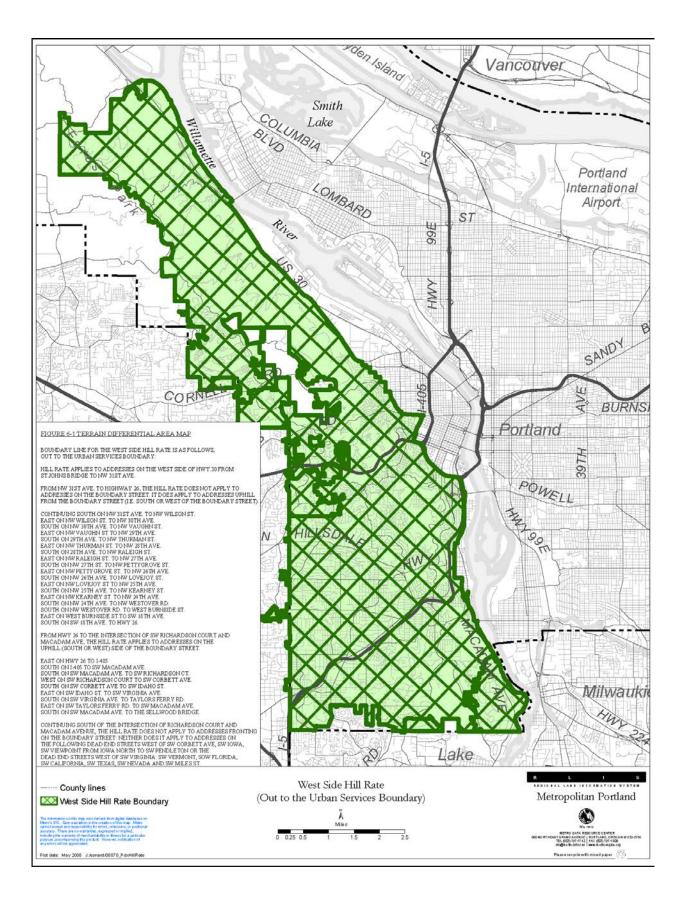

----

"Non-curb surcharge" is the charge for collection service provided at a location more distant than curbside.

"Terrain differential" is applicable to services within the territory designated on Figure 6-1.