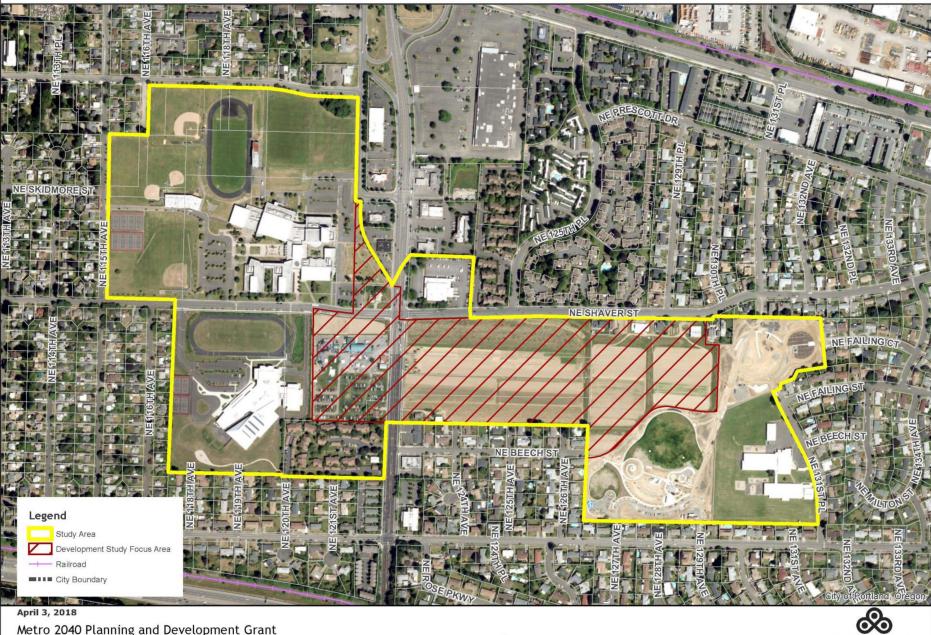

E:\Dropbox (BPS Tech Services)\BPS Tech Services\BPS Tech Services

Rossi Farms Site Specific Development Plan

Location Map

Bureau of Planning and Sustainability

0.1

0.2 Miles

NORTH

## April 3, 2018

## Metro 2040 Planning and Development Grant

City of Portland, Oregon || Bureau of Planning and Sustainability || Geographic Information Systems

The information on this map was derived from City of Portland GIS databases. Care was taken in the creation of this map but it is provided "as is". The City of Portland cannot accept any responsibility for error, omissions or positional accuracy.