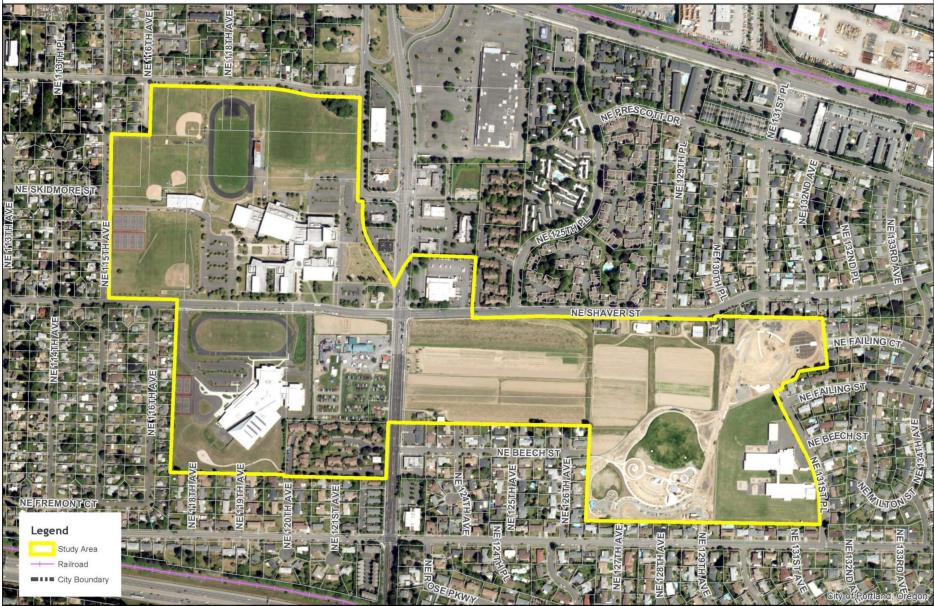

Rossi Farms Site Specific Development Plan

Location Map

ക

Bureau of Planning and Sustainability

0.1

0.2 Miles

NORTH

## April 3, 2018

## Metro 2040 Planning and Development Grant

City of Portland, Oregon || Bureau of Planning and Sustainability || Geographic Information Systems

The information on this map was derived from City of Portland GIS databases. Care was taken in the creation of this map but it is provided "as is". The City of Portland cannot accept any responsibility for error, omissions or positional accuracy.