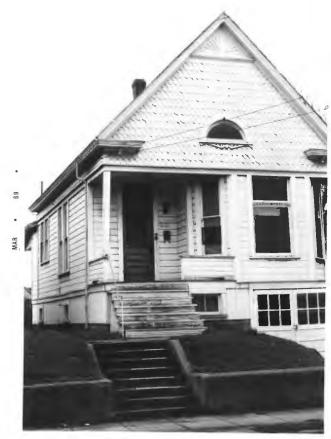

#### PROPERTY DESCRIPTION:

Site is a small, inside, level, landscaped 29'x80' lot with a front bank of approximately 4 feet. Onsite improvements consist of lawn, shrubs, concrete retaining walls, and flat concrete work. The yard is in fair condition. All public utilities are connected.

Improvements consist of a 1-story dwelling built in 1900 with 867 sq.ft. of main floor area. Property was converted during the war years to a 2-family dwelling and has more recently been converted back to a 1-family dwelling. Interior consists of a small living room, entry hall, dining room, 2 bedrooms, 1-2/3 baths, and kitchen on the main floor. There is a full basement with brick and frame foundation, single basement garage with concrete floor. There is a small basement room. Interior is of lath and plaster, high ceilings, and fir floors. Home is heated by 2 gas stoves. Exterior is of T and G siding, composition roof and GI gutters. Home is in fair average condition.