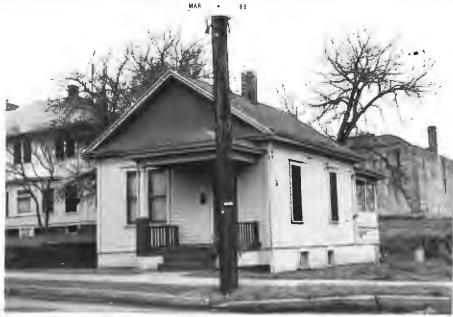

#### PROPERTY DESCRIPTION:

Subject is a level lot located on the East side of N. Gantenbein Street. The property is improved with a l-story dwelling built during 1898. There is no garage. It is finished with cedar siding fairly well deteriorated in paint; a rolled composition roof; no gutters or downspouts; on a concrete foundation with a basement also under the front porch area. Some of the walls in the basement are very deteriorated.

It has an automatic gas hot water heater and a circulator has heater in the dining room. There is 688 sq. ft. of living area consisting of a front room with 12' ceilings; lath and plaster; a living room; a dining room; one bedroom. It is noted here that the floors slope very predominately. There is a bathroom with tub and toilet off of the bedroom but no lavatory. There is a kitchen with new plywood cupboards, double sink, below minimum cabinet space. The property is not wired for electric range. The second bedroom is off of the kitchen and also off of the front hall. There is almost 100% deterioration in the subject property caused by physical as well as functional and economic.