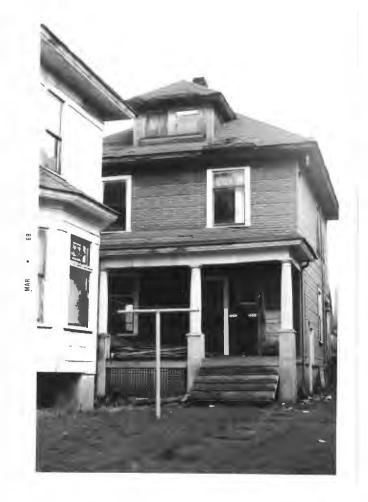

#### 3210-12 N. Gantenbein Avenue

This building is to the rear of building located at 3214-16 N. Gantenbein. It has been vandalized and is not livable. There is no income from the property at the present time.

### 3210-12 N. Gantenbein Avenue