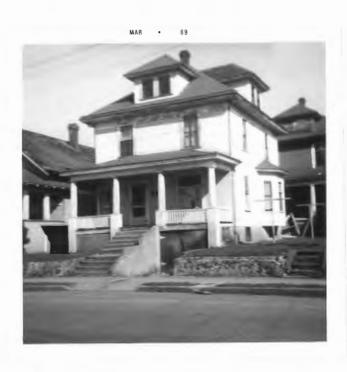

#### 3214-16 N. Gantenbein Avenue

This duplex consists of up and down apartments with the owner living upstairs and Joe Brown in the lower apartment, rent free, for looking after the property. The main floor apartment has a living room, bedroom, kitchen and old style bath. The original dining room has been converted into a bedroom.

The upper apartment has a living room, kitchenette, bedroom and old style bath. The interior is of lath and plaster, fir and linoleum floors. There is a full concrete baxement with fuel furnace, gas water heater, and single basement garage. This unit is in fair condition. The exterior is of asbestos shakes, fir trim and composition roof. Exterior needs paint.

## 3214-16 N. Gantenbein Avenue

.3586

.3587