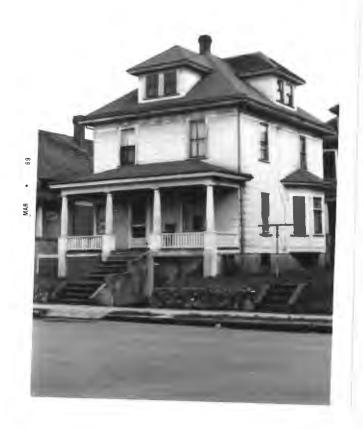

#### 3214-16 N. Gantenbein Avenue

This duplex consists of up and down apartments with the owner living upstairs and Joe Brown in the lower apartment, rent free, for looking after the property. The main floor apartment has a living room, bedroom, kitchen and old style bath. The original dining room has been converted into a bedroom.

The upper apartment has a living room, kitchenette, bedroom and old style bath. The interior is of lath and plaster, fir and linoleum floors. There is a full concrete baxement with fuel furnace, gas water heater, and single basement garage. This unit is in fair condition. The exterior is of asbestos shakes, fir trim and composition roof. Exterior needs paint.

## 3214-16 N. Gantenbein Avenue

.3586

.3587