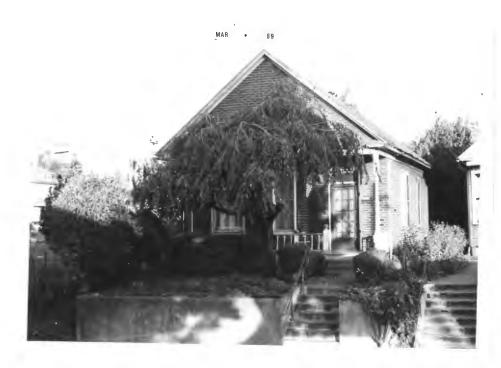

#### PROPERTY DESCRIPTION:

Subject site is a large, level, inside, landscaped 27'x100' lot with a front bank of approximately 8 ft. Onsite improvements are lawn, shrubs, and flat concrete work. All public utilities are connected.

Improvements consist of a 1-story dwelling built in 1889 with 897 sq.ft. of main floor area. The home has a living room, dining room, entry hall, fir painted kitchen with pantry. Wired electric range. Two bedrooms and bath with modern type fixtures. There is no central hallway. Home is heated with an oil stove. The interior is of lath and plaster with fir and linoleum floors and fir trim. There is a dug-out dirt basement area. The exterior is of immitation asphalt brick siding, composition roof and GI gutters. 12'x22' frame shed of no value. The home is in fair average condition.