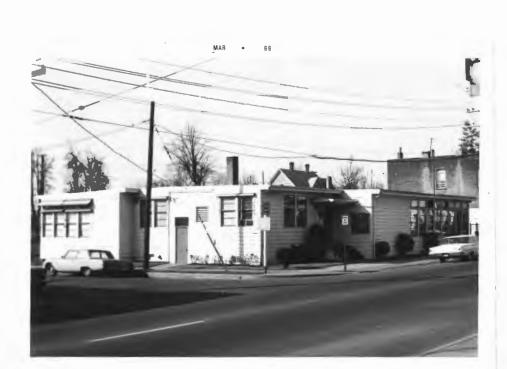

**PROPERTY DESCRIPTION:** 

The property is situated on the N.W. corner of N. Graham and N. Williams Avenue; has 135' frontage on Williams and 141.3' frontage on N. Graham, being a corner lot. It is level land completely improved including a retaining wall. Steel fencing encloses approximately 400' of the perimeter of the lot. There is approx. 14,500 sq.ft. of blacktop play area and almost 2,416 sq.ft. is covered.

Subject is a one-story frame day nursery building moved onto the site during 1947 and refurbished at that time. It has 3,530 sq.ft. of finished area by exterior measurements, finished with cedar shake siding, a built-up flat roof in good condition, a front porch and entry hall, asphalt floors; an office finished with asphalt floors, accoustical tile ceiling, venetian blinds, storage space; a large hall finished with asphalt tile and accoustical tile ceiling; a supply storage service area; l large classroom finished with storage closets, drawers, asphalt tile floors, accoustical tile ceilings and wallboard, venetian blinds, shelves for school supply storage and a fountain; number one bath with 3 lavs and 3 toilets, asphalt tile floors and a closet; a hall laundry closet which has a laundry tub and a vented area for washer and dryer.