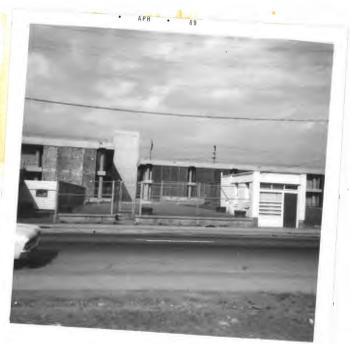

**PROPERTY DESCRIPTION:** 

The property is situated on the N.W. corner of N. Graham and N. Williams Avenue; has 135' frontage on Williams and 141.3' frontage on N. Graham, being a corner lot. It is level land completely improved including a retaining wall. Steel fencing encloses approximately 400' of the perimeter of the lot. There is approx. 14,500 sq.ft. of blacktop play area and almost 2,416 sq.ft. is covered.

Subject is a one-story frame day nursery building moved onto the site during 1947 and refurbished at that time. It has 3,530 sq.ft. of finished area by exterior measurements, finished with cedar shake siding, a built-up flat roof in good condition, a front porch and entry hall, asphalt floors; an office finished with asphalt floors, accoustical tile ceiling, venetian blinds, storage space; a large hall finished with asphalt tile and accoustical tile ceiling; a supply storage service area; l large classroom finished with storage closets, drawers, asphalt tile floors, accoustical tile ceilings and wallboard, venetian blinds, shelves for school supply storage and a fountain; number one bath with 3 lavs and 3 toilets, asphalt tile floors and a closet; a hall laundry closet which has a laundry tub and a vented area for washer and dryer.