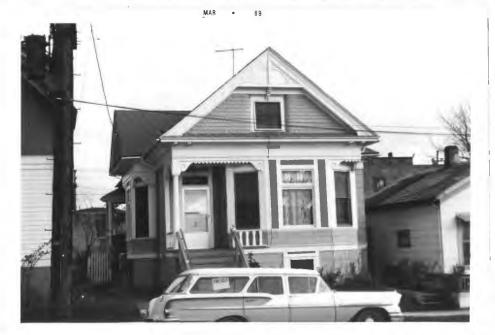

# **PROPERTY DESCRIPTION:**

The subject is an inside lot fronting 35' on N. Vancouver Avenue and 90' deep, 55' South of N. Graham Street.

It is a frame residential building in very good repair with cedar siding, composition roof, a finished attic and a full basement. Property has new asbestos siding, new roof and a storm door. Has approx. 1,164 sq.ft. of living area on main floor consisting of an entry hall with oak floors, lath and plaster, fir trim in very neat condition; a front room carpeted; a dining room carpeted; complete modern kitchen with linoleum floors, birch cabinets, formica countertops, double sink, fan and hood, magnetic catches on cabinet doors, space for portable dishwasher, large nook, lowered ceilings. The hall bath has all new fixtures, 3 white, built-in vanity, metal tile wainscoat around bath, birch cabinet and a new medicine cabinet. Two bedrooms down have fir floors carpeted; attic is finished with fir floors and has an open painted roof rafters and beams with one finished bedroom in attic. Has a modern forced air oil fired furnace and wired for washer and dryer. Has 2 laundry trays and complete new wiring. Has a new 66-gal. automatic electric hot water heater. There is a shed located to the rear of the property. Zoning: M-3 light industrial.