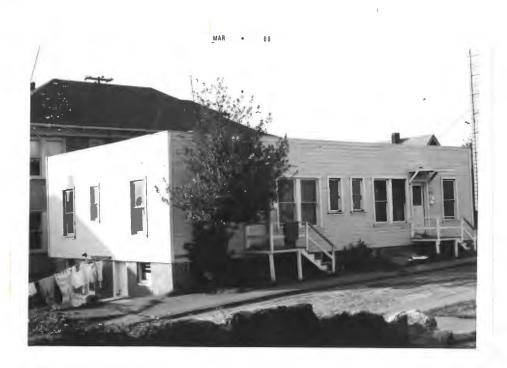

### PROPERTY DESCRIPTION:

Site is a very narros lot having 42' frontage on N. Knott; 180' deep fronting N. Commercial Court. It is connection to all public utilities. Site itself is poorly improved.

Improvements consists of a 1-story frame duplex building built during 1909 with 1344 sq.ft. of living area. It has composition siding finish, composition roof in very deteriorated condition. One apartment is rented at \$40; one at \$50. Each has 2 bedrooms, 1 bath, a living room and a kitche. Each has gas fired circulator furnaces.

There is a full basement but very deteriorated. Property is rat infested as well as cockroaches. In the opinion of the appraiser it is not liveable.

ZONING: A-2.5-S