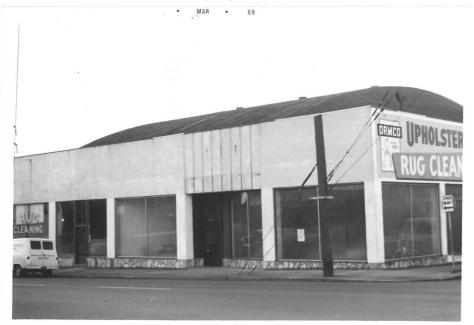

PROPERTY DESCRIPTION:

Subject property is a corner lot located on the S.W. corner of N. Vancouver Avenue and N. Knott Street improved with a modern warehouse building used as a rental sales shop, as well as a light manufacturing concern. Building covers entire lot.

It is a modern concrete building, half of which has been finished with modern display windows. Two front walls are reinforced concrete and has concrete reinforced piers. One side has been finished with concrete block to allow for future expansion. There are 6" concrete floors and one section has been built up to 8". There is I overhead door and I retail entrance door. There is a display room, office and various manufacturing rooms which have been completed to conduct a rug cleaning and mattress manufacturing concern.

There is a boiler room with a chimney which has a low pressured steam oil fired unit and is completely fireproof. A dry room has a circulator steam heating low pressure system. It is finished with concrete block and has 2 sliding doors. Possible that there are trade fixtures in this area which will have to be considered in addition to the real property.

| PARCEL | NO. | RS-5-1    |
|--------|-----|-----------|
|        |     | CONTINUED |

There is a cotton room finished with concrete block walls, a fire-proof ceiling and an exhaust fan. There is a good sized mezzanine, finished with hardwood floors of carpet laying and stretching; a dust wheel room which has a trade fixture in it that completes the dusting of rugs; a washing area for rugs which has a built-up 8' floor and special drainage to allow for the continued flow of water. There is a large display area and office which includes 2 lavatories, a storage room and a small office. This section is heated by gas space heater.

The property is in very good condition.

Zoning: M-3 Light Industrial