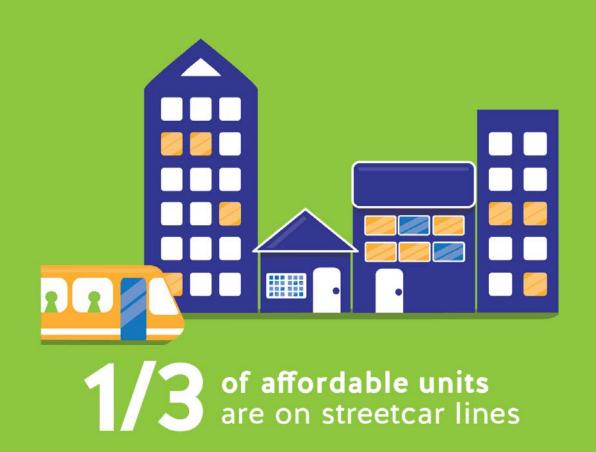

## **Projected Growth: Ridership and Housing**

Total Number Of Housing Units Built Within 1/4
Mile Of Portland Streetcar & Average Weekday
Ridership: 2001-2015