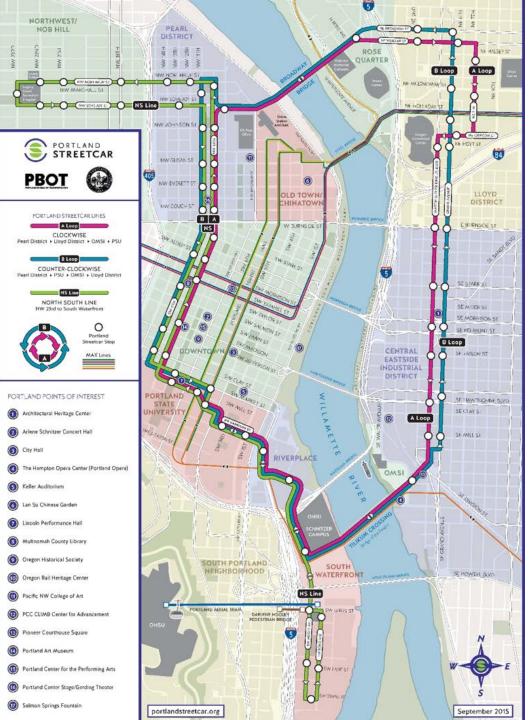

### **Portland Streetcar Today**

- Avg. Weekday Ridership ~ 15,200
- North/South Line (6 streetcars); A/B Loops (4 streetcars each)
- 3 spare streetcars
- 56 operators and 10 mechanics
- All Lines on 15-Minute Frequencies
- 80% of all TriMet Trips Intersect with the A/B Loops
- Stations < ½ mile</li>