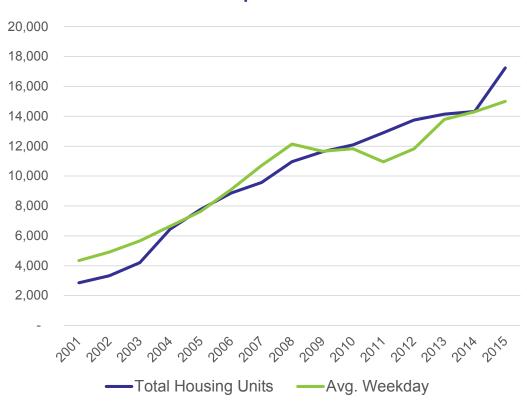

## **Projected Growth: Ridership and Housing**

Total Number Of Housing Units Built Within 1/4
Mile Of Portland Streetcar & Average Weekday
Ridership: 2001-2015