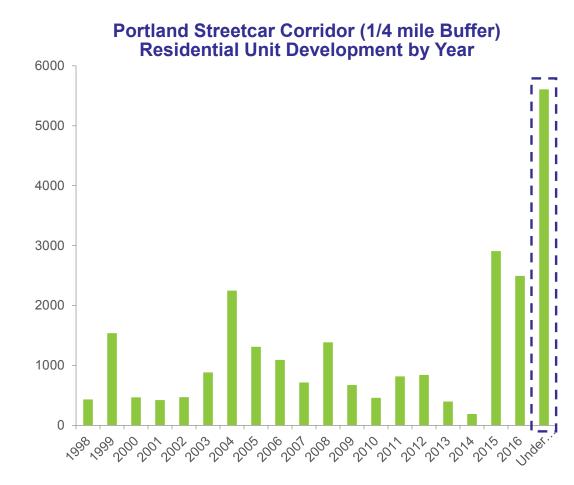

Portland Streetcar: Annual Report to City Council

Dan Bower, Executive Director June 21, 2017





### **Portland Streetcar Today**

- Avg. Weekday Ridership ~ 15,200
- North/South Line (6 streetcars); A/B Loops (4 streetcars each)
- 3 spare streetcars
- 56 operators and 10 mechanics
- All Lines on 15-Minute Frequencies
- 80% of all TriMet Trips Intersect with the A/B Loops
- Stations < ½ mile</li>

| • | Annual Operating Budget:   | <u>\$13.3m</u> |
|---|----------------------------|----------------|
|   | <ul> <li>TriMet</li> </ul> | \$7.5m         |
|   | • City                     | \$4.01m        |

Fares/Sponsors \$1.8m

## **Projected Growth: Ridership and Housing**

Total Number Of Housing Units Built Within 1/4
Mile Of Portland Streetcar & Average Weekday
Ridership: 2001-2015





# **Riding From Home**







# Reducing Auto Dependency

"The Portland Streetcar takes care of almost all of our needs. We use it to visit our doctors, dentists and grocery shopping – and we are down to one car we hardly use"

- Barb and Dave King: Streetcar users since 2001

61% of Streetcar riders age 25-34 do not own a car.

50% of seniors are car free

**Source: 2017 Streetcar Ridership Survey** 

# **2017 Highlights**

- February Winter Light Festival
- February Highest Ridership, 16,351 avg/weekday
- May/June Morrison/Yamhill construction
- June Rose Festival Parades
- July Launch of HOP FastPass in partnership with TriMet
- September Morning Service added to N/S Line
- October Streetcar Mobile Music Festival







### **Continued Investment**

#### **Upcoming Investments**

- In