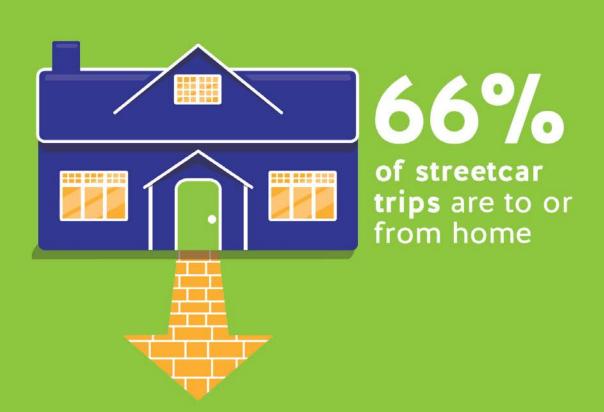

Report to City Council

Dan Bower, Executive Director June 21, 2017





### **Portland Streetcar Today**

- Avg. Weekday Ridership ~ 15,200
- North/South Line (6 streetcars); A/B Loops (4 streetcars each)
- 3 spare streetcars
- 56 operators and 10 mechanics
- All Lines on 15-Minute Frequencies
- 80% of all TriMet Trips Intersect with the A/B Loops
- Stations < ½ mile</li>

| • | Annual Operating Budget:   | <u>\$13.3m</u> |
|---|----------------------------|----------------|
|   | <ul> <li>TriMet</li> </ul> | \$7.5m         |
|   | • City                     | \$4.01m        |

Fares/Sponsors \$1.8m

## **Projected Growth: Ridership and Housing**

Total Number Of Housing Units Built Within 1/4
Mile Of Portland Streetcar & Average Weekday
Ridership: 2001-2015





# **Riding From Home**







# Reducing Auto Dependency

"The Portland Streetcar takes care of almost all of our needs. We use it to visit our doctors, dentists and grocery shopping – and we are down to one car we hardly use"

- Barb and Dave King: Streetcar users since 2001

61% of Streetcar riders age 25-34 do not own a car.

50% of seniors are car free

**Source: 2017 Streetcar Ridership Survey** 

# **2017 Highlights**

- February Winter Light Festival
- February Highest Ridership, 16,351 avg/weekday
- May/June Morrison/Yamhill construction
- June Rose Festival Parades
- July Launch of HOP FastPass in partnership with TriMet
- September Morning Service added to N/S Line
- October Streetcar Mobile Music Festival







### **Continued Investment**

#### **Upcoming Investments**

- Installing cameras on all st