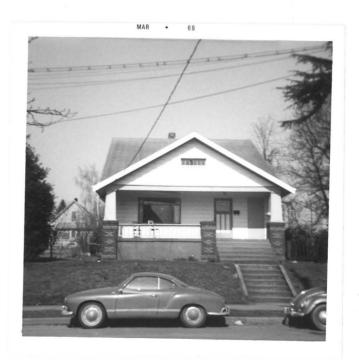

## PROPERTY DESCRIPTION:

The site is a 40'x108' lot, 4 feet above the street grade with all public utilities connected. Onsite improvements include front lawn, front concrete steps, concrete sidewalks at the side, shrubs, trees and some fencing.

Improvements consist of a 1-story and attic frame bungalow dwelling built during 1930 with 1144 sq.ft. of living area on the main floor. It is presently used as a duplex.

Main floor is rented and has fir floors, lath and plaster, average fir builtins, electric baseboard and wall panel heat; 2 bedrooms and I modern bath; living room; dining room; kitchen with good vinyl floors, good cabinets, good plumbing and wired for range and refrigerator. There is access to a full basement which has concrete floors, concrete walls. There is a freezer in this area which in order to remove some stairway renovation would be required. There is wall-to-wall carpeting in the living room.

Exterior has recently been covered with aluminum siding. There is a lifetime slate covered roof in very good condition. The porch is made of concrete and has some brick trim.

There is a 9'x12' garden shed which has some bunk beds, portable electric heat, electric lights, inside finish of fir and fir floors. This is probably one of the most modern and newest homes in the Emanuel community.