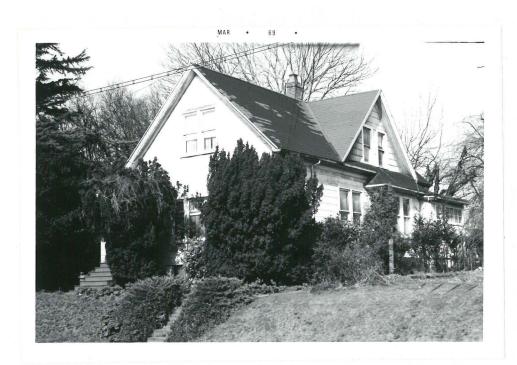

#### PROPERTY DESCRIPTION:

Subject is an 80'x108' lot approximately 5 feet above the street grade, all public utilities connected. The yard is not very well cared for. House is vacant and there are numerous shade and fruit trees and other shrubs.

Improvements consist of a 1-story and attic frame dwelling built in 1905 with 1180 sq.ft. on the main floor and 900 sq.ft. in the basement. There is a covered wood porch area.

Interior consists of an entry hall, living room, dining room with glass doors leading to the living room, 2 bedrooms, kitchen with built-in china closet and cabinet below, combination metal sink and drain with built-in storage cabinet with wood counter, hard fuel range; a utility room with four trays, new 30-gallon gas hot water heater. Another small room has a built-in refrigerator, There is an enclosed rear porch with a toilet room.

Second floor has 3 bedrooms, average size; a bathroom with old toilet and basin and rim tub.

Exterior is finished with asbestos shake siding, composition roof in fair condition, gutters and downspouts in fair condition. There is a shed in the rear yard which is about 400 sq.ft. which is used for storage and does not have much value.

Property is in poor condition, mechanically and electrically. There is considerable deferred maintenance.

ZONING: A-2.5

PARCEL NO. R-14-8
Continued

.3740