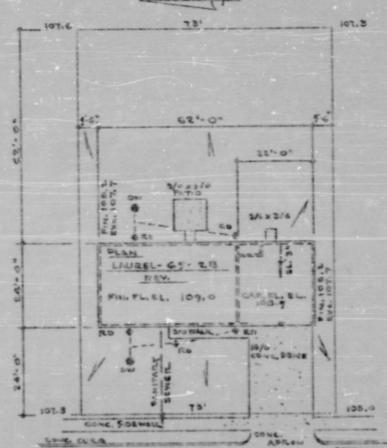

material beliefing peret realisation

21/402

NOTE: WALKS & DRIVE TO BE 2500"

GRADES: FROM PREVIOUS SURVEY

LOCATION: US OF S.E. 157 TH DRIVE- 470" H. OF N.E. 197 TH DR. (EAST)

LEGAL DESC. LOT 18- BLK. 6 - DELLAROSE

STREET,

S. E. 197 TH. DRIVE

NOTE: FIREPLACE - W/RAISED HEARTH BRICK TO CLG. MULTNOMAH COUNTY BUILDING DEPARTMENT

JUN 2 1 1965

his drawing as attended is approved occumulations server and commissions are principles sorting and commissions are deposited and opening state that the server and opening state that the server and opening state that the server and opening s