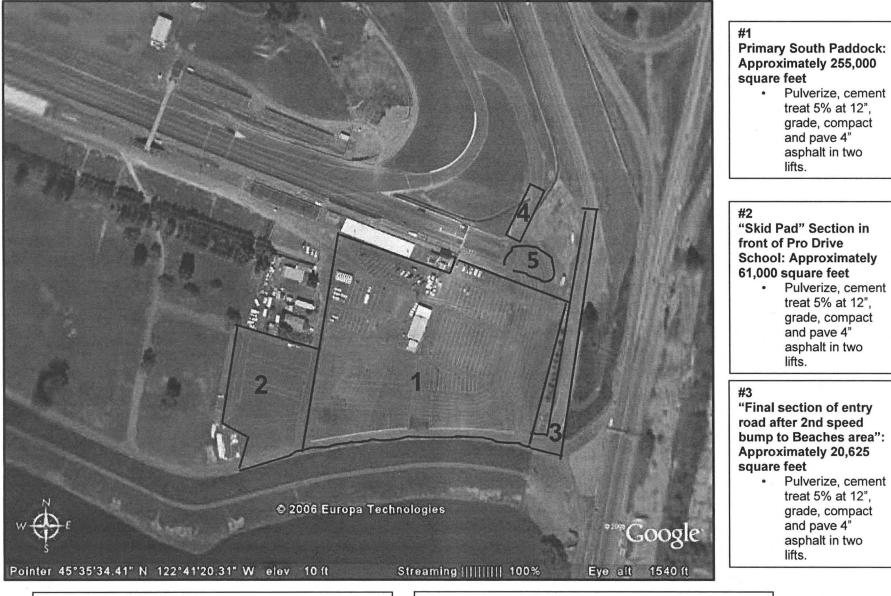

## **EXHIBIT A**

## 188467

#4

"PIT IN" area just off of Turn 11 - Repair and Smooth: Approximately 4,095 square feet Pre-level existing, and cap with 2" asphalt. •

## #5

"Between Drag Staging Lanes and Burn-out Boxes" -Repair and Smooth: Approximately 2,208 square feet Pre-level existing, and cap with 2" asphalt.