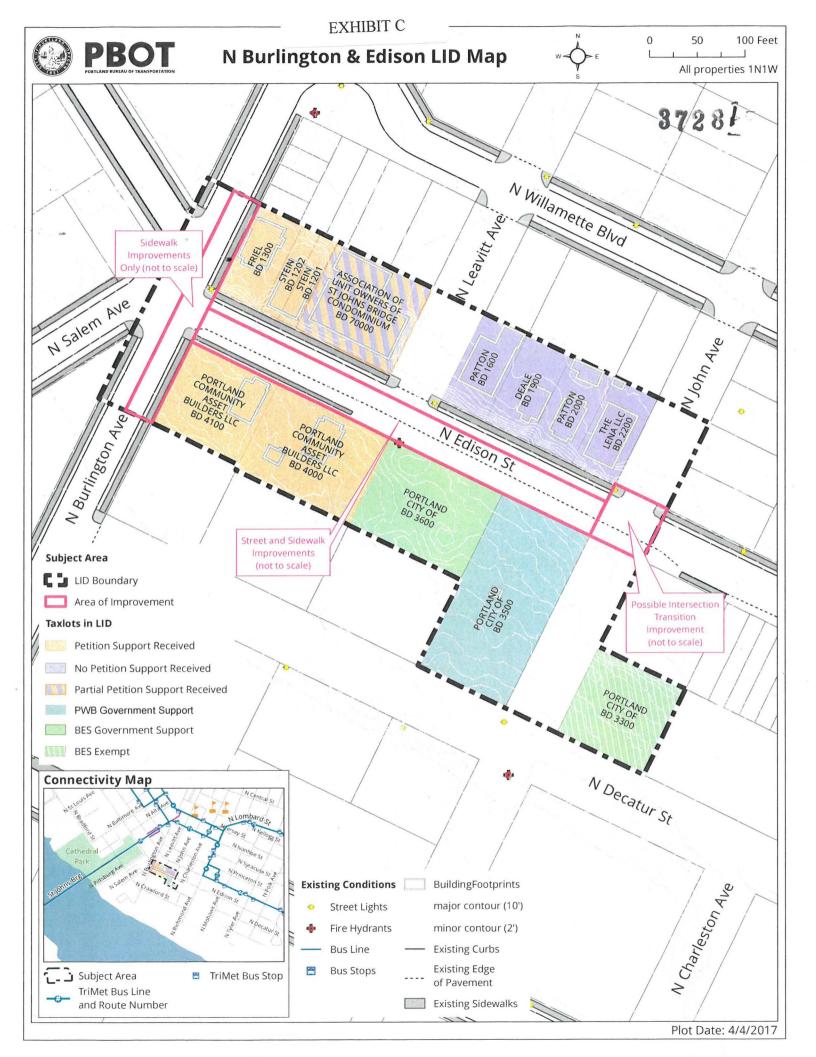

#### TO THE CITY COUNCIL:

- 1. This petition is to create the North Burlington Avenue and Edison Street Local Improvement District.
- 2. This local improvement district will improve the following: sidewalk improvements to the west side of North Burlington Avenue from 106 feet north of the north right-of-way line of North Decatur Street to the south right-of-way line of North Edison Street; and street, sidewalk and stormwater improvements to North Edison Street from the east right-of-way line of North Burlington Avenue to the west right-of-way line of North John Avenue.
- 3. The general character and scope of the N. Burlington Ave. improvement is to reconstruct curbs and sidewalk and plant street trees on the east side of the street. The general character and scope of the N. Edison St. improvement is to remove the existing dirt, gravel and/or hard surface; grade the street to its proper subgrade; construct an asphaltic concrete street with an aggregate base; construct stormwater drainage facilities; construct and reconstruct curbs on both sides of the street, and construct sidewalk and plant street trees on the south side of the street.
- 4. A combination square footage (S.F.) assessment and equivalent dwelling unit (E.D.U.) methodology is proposed. 48.8440160% of LID costs will be allocated to Assessment Zone 'A' on a S.F. basis; 37.9235808% of LID costs will be allocated to Assessment Zone 'B' on a S.F. basis; and 13.2324032%% of LID costs will be allocated to Assessment Zone 'C' on an E.D.U. basis.

#### TO THE CITY COUNCIL:

- 1. This petition is to create the North Burlington Avenue and Edison Street Local Improvement District,
- 2. This local improvement district will improve the following: sidewalk improvements to the west side of North Burlington Avenue from 106 feet north of the north right-of-way line of North Decatur Street to the south right-of-way line of North Edison Street; and street, sidewalk and stormwater improvements to North Edison Street from the east right-of-way line of North Burlington Avenue to the west right-of-way line of North John Avenue.
- 3. The general character and scope of the N. Burlington Ave, improvement is to reconstruct curbs and sidewalk and plant street trees on the east side of the street. The general character and scope of the N. Edison St. improvement is to remove the existing dirt, gravel and/or hard surface; grade the street to its proper subgrade; construct an asphaltic concrete street with an aggregate base; construct stormwater drainage facilities; construct and reconstruct curbs on both sides of the street, and construct sidewalk and plant street trees on the south side of the street.
- 4. A combination square footage (S.F.) assessment and equivalent dwelling unit (E.D.U.) methodology is proposed. 48.8440160% of LID costs will be allocated to Assessment Zone 'A' on a S.F. basis; 37.9235808% of LID costs will be allocated to Assessment Zone 'B' on a S.F. basis; and 13.2324032%% of LID costs will be allocated to Assessment Zone 'C' on an E.D.U. basis.