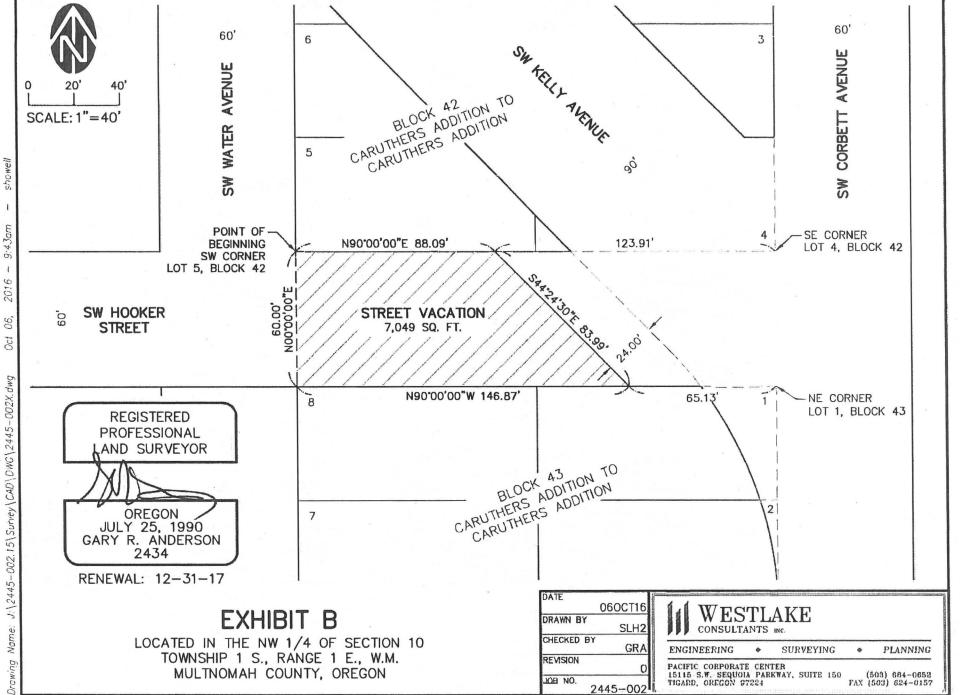

## EXHIBIT A SW HOOKER STREET VACATION

A 60.00 foot wide strip of land situated in the northwest one-quarter of Section 10, Township 1 South, Range 1 East of the Willamette Meridian, in the City of Portland, Multnomah County, Oregon, being that portion of SW Hooker Street between SW Water Avenue and SW Kelly Avenue, being more particularly described as follows:

Beginning at the southwest corner of Lot 5, Block 42 of CARUTHERS ADDITION TO CARUTHERS ADDITION, as recorded in Book 1, Page 34, Multnomah County Plat Records;

thence, along the south line of said Block 42, being also the north line of SW Hooker Street, North 90°00'00" East, 88.09 feet to a point which bears North 90°00'00" West, 123.91 feet from the southeast corner of Lot 4, of said Block 42, being also on a line parallel with and 24.00 feet southwesterly from the southwesterly line of that portion of SW Kelly Avenue as described within the City of Portland Ordinance Number 50156 which lies within said Block 42;

thence, leaving the south line of said Block 42, along said parallel line, South 44°24'30" East, 83.99 feet to the north line of Block 43 of CARUTHERS ADDITION TO CARUTHERS ADDITION, at a point which bears North 90°00'00" West, 65.13 feet from the northeast corner of Lot 1 of said Block 43, being also the south line of SW Hooker Street;

thence, along said north line of said Block 43, and the south line of SW Hooker Street, North 90°00'00" West, 146.87 feet to the northwest corner of Lot 8 of said Block 43;

thence, along the southerly prolongation of the west line of said Block 42, North 00°00'00" East, 60.00 feet to the point of beginning.

Containing 7,049 square feet.

REGISTERED
PROFESSIONAL
LAND SURVEYOR

OREGON
JULY 25, 1990
GARY R. ANDERSON
2434

RENEWS: 12/3/17

108292