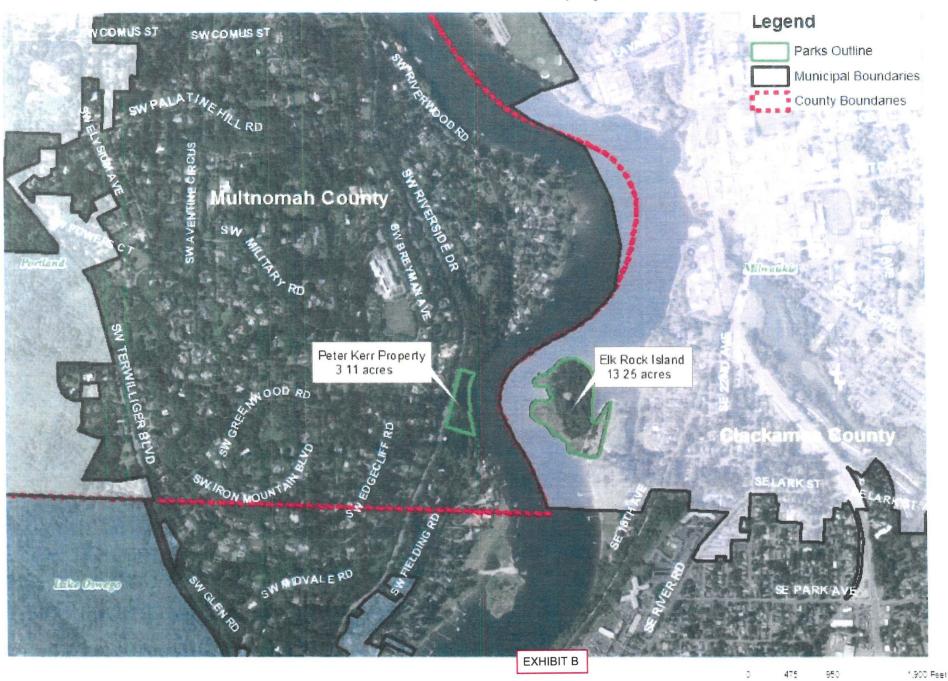

## LEGAL DESCRIPTION OF ELK ROCK ISLAND

Real property in the County of Clackamas , State of Oregon, described as follows:

A tract of land being a portion of the Lot Whitcomb's Donation Land Claim No. 38, in Section 35, Township 1 South, Range 1 East, of the Willamette Meridian, in the County of Clackamas and State of Oregon, being more particularly described as follows:

That certain Island in the Willamette River above the Town of Milwaukie, Oregon, formerly known as Whitcomb Island, now called Elk Rock Island, lying near the Southwest corner of the said Lot Whitcomb's Donation Land Claim No. 38, Township 1 South, Range 1 East, of the Willamette Meridian, in the County of Clackamas and State of Oregon.

## Elk Rock Island & Peter Kerr Property