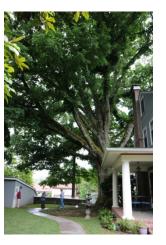

## American Elm

Ulmus americana

Removal permit issued Needs delisting

Heritage Tree #127
Privately owned tree at 2417 SW 16<sup>th</sup> Ave.