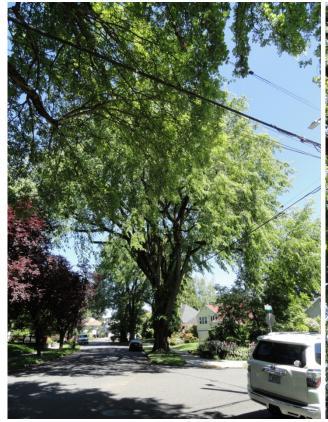

## Northern Red Oak Quercus rubra

Circumference: 17.4'

Height: 99'

Privately owned tree at 6824 SE 34<sup>th</sup> Ave.