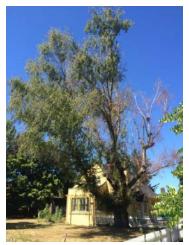

## Birch hybrid

Betula pendula x B pubescens

Removal permit issued Needs delisting

Heritage Tree #44
Privately owned tree at 7025 N Seward Ave.