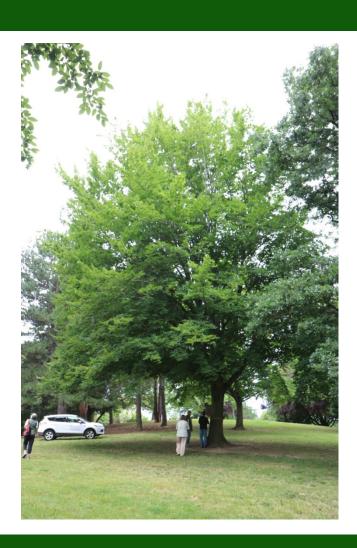

## European Hornbeam

#### Carpinus betulus

Circumference: 7'

Height: 64'

Fernhill Park, NE 39th and NE Holman