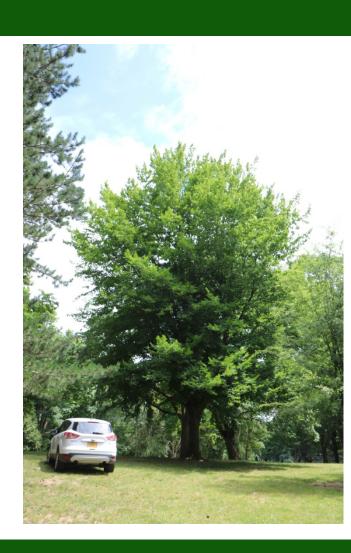

## European Hornbeam

#### Carpinus betulus

Circumference: 7'

Height: 64'

Fernhill Park, NE 39th and NE Holman