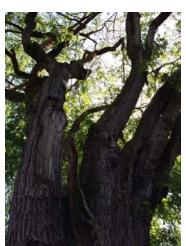

## Northern Red Oak Quercus rubra

Circumference: 17.4'

Height: 99'

Privately owned tree at 6824 SE 34<sup>th</sup> Ave.