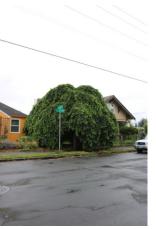

## Camperdown elm

Ulmus glabra 'Camperdownii'

Circumference: 7.4'

Height: 19.5'

Privately owned tree at 4223 SE 67th Ave.