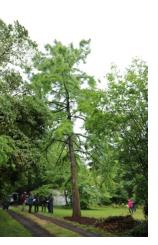

#### Pinus bungeana

Circumference: 10"

Height: 56'

Privately owned tree at 4600 SW Maplewood Rd.