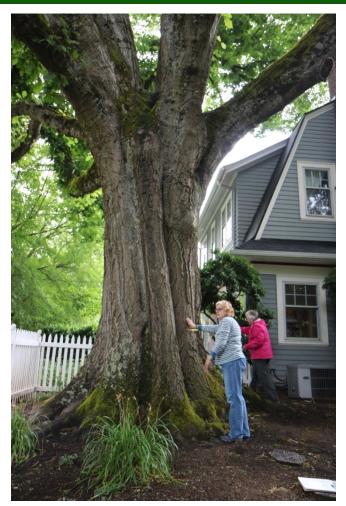

## Northern Red Oak Quercus rubra

Circumference: 17.4'

Height: 99'

Privately owned tree at 6824 SE 34<sup>th</sup> Ave.