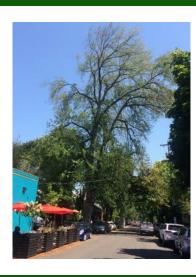

## American Elm

Ulmus americana

Removal permit issued Needs delisting

Heritage Tree #127
Privately owned tree at 2417 SW 16<sup>th</sup> Ave.