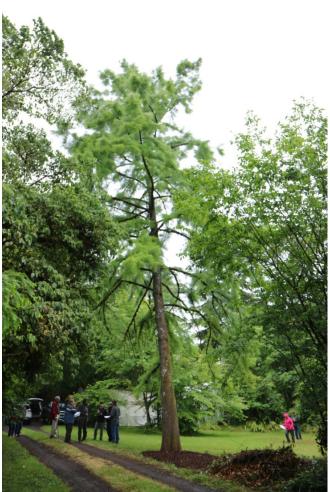

# Bald Cypress Taxodium distichum

Circumference: 21.3"

Height: 60'

Privately owned tree at 4600 SW Maplewood Rd.