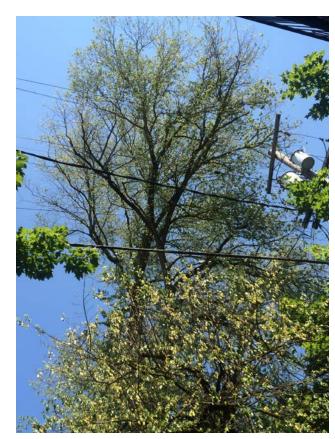

## American Elm

Ulmus americana

Removal permit issued Needs delisting

Heritage Tree #127
Privately owned tree at 2417 SW 16<sup>th</sup> Ave.