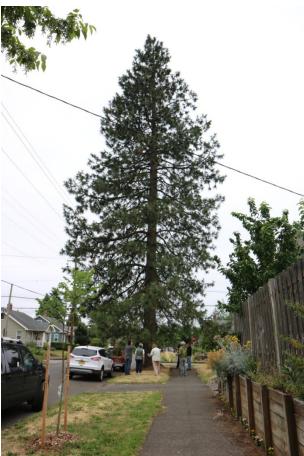

## Ponderosa Pine

Pinus ponderosa

Circumference: 17.4'

Height: 19.5'

Publicly owned tree at 6804 N Campbell