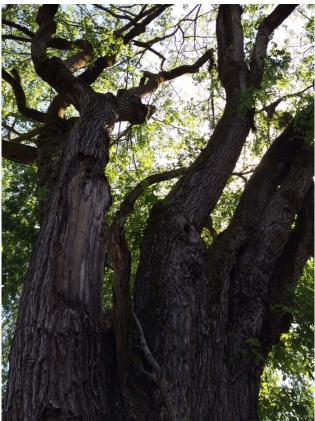

## Camperdown elm

Ulmus glabra 'Camperdownii'

Circumference: 7.4'

Height: 19.5'

Privately owned tree at 4223 SE 67th Ave.