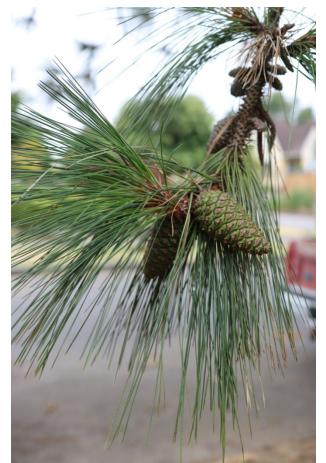

## Ponderosa Pine

Pinus ponderosa

Circumference: 17.4'

Height: 19.5'

Publicly owned tree at 6804 N Campbell