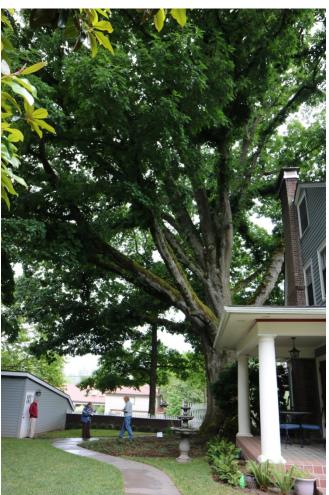

## American Elm

Ulmus americana

Removal permit issued Needs delisting

Heritage Tree #127
Privately owned tree at 2417 SW 16<sup>th</sup> Ave.

## American Elm

Ulmus americana

Heritage Tree Committee and Urban Forestry Recommend delisting and removal

Heritage Tree #69
Publically owned tree at 710 NE 32<sup>nd</sup> Ave.