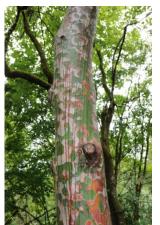

#### Pinus bungeana

Circumference: 10"

Height: 56'

Privately owned tree at 4600 SW Maplewood Rd.