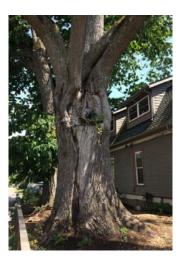

## American Chestnut Castanea dentata

Removal permit issued Needs delisting

Heritage Tree #183
Privately owned tree at 1108 SE Lexington St.