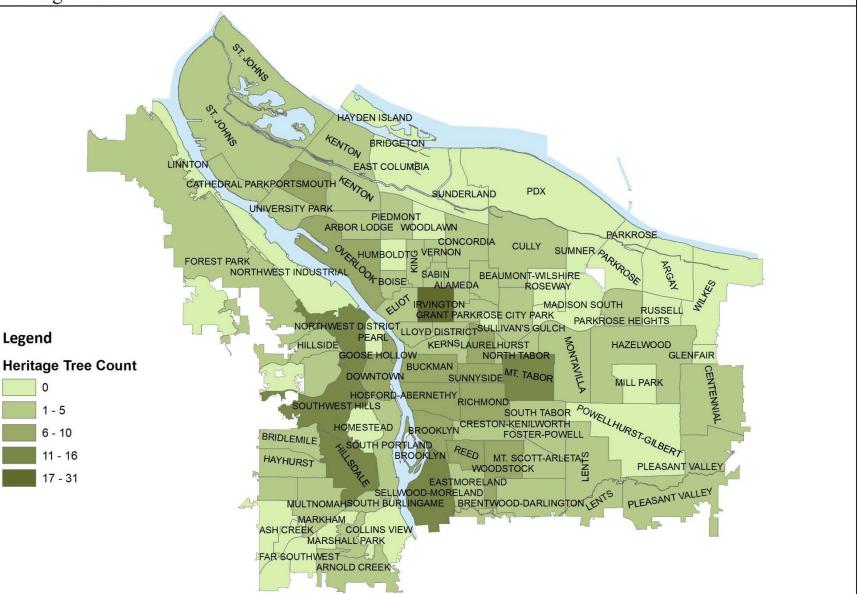

## Heritage Tree Delisting

Heritage Tree Committee presentation to the Urban Forestry Commission 2/15/2017 by Gregg S. Everhart, HTC chair