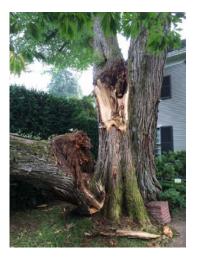

## American Elm

Ulmus americana

Removal permit issued Needs delisting

Heritage Tree #127
Privately owned tree at 2417 SW 16<sup>th</sup> Ave.

## American Elm

Ulmus americana

Heritage Tree Committee and Urban Forestry Recommend delisting and removal

Heritage Tree #69
Publically owned tree at 710 NE 32<sup>nd</sup> Ave.

## Dutch elm

*Ulmus x hollandica* 'Hollandica'

Removal permit issued Needs delisting

Heritage Tree #229
Publically owned tree at 704 NW 21<sup>ST</sup> Ave.