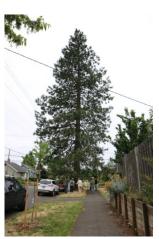

## Ponderosa Pine

Pinus ponderosa

Circumference: 17.4'

Height: 19.5'

Publicly owned tree at 6804 N Campbell