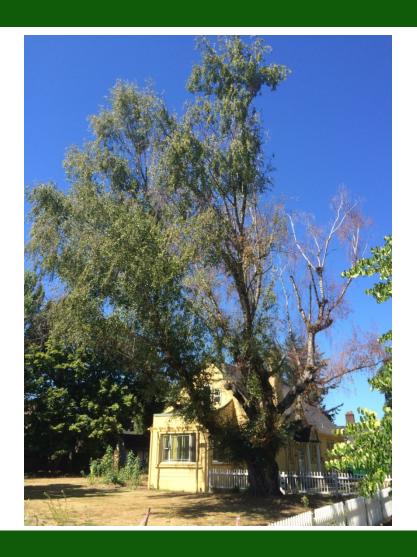

## Dutch elm

*Ulmus x hollandica* 'Hollandica'

Removal permit issued Needs delisting

Heritage Tree #229
Publically owned tree at 704 NW 21<sup>ST</sup> Ave.