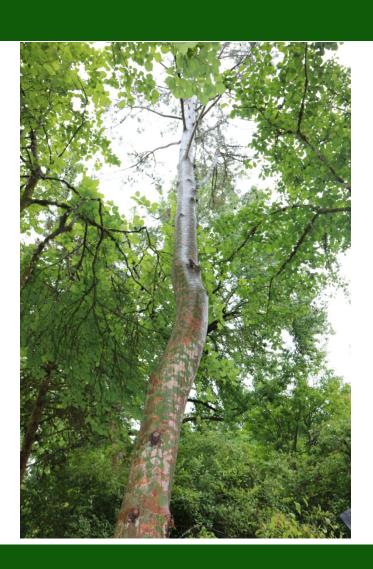

## Birch hybrid

Betula pendula x B pubescens

Removal permit issued Needs delisting

Heritage Tree #44
Privately owned tree at 7025 N Seward Ave.