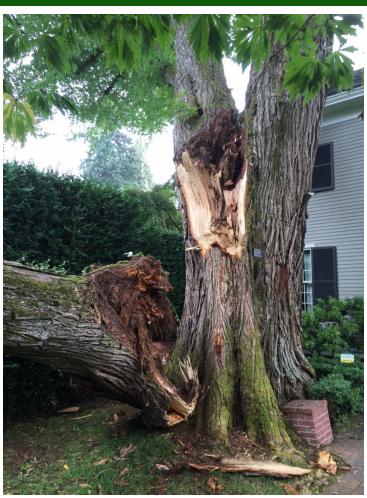

## American Elm

Ulmus americana

Heritage Tree Committee and Urban Forestry Recommend delisting and removal

Heritage Tree #69
Publically owned tree at 710 NE 32<sup>nd</sup> Ave.