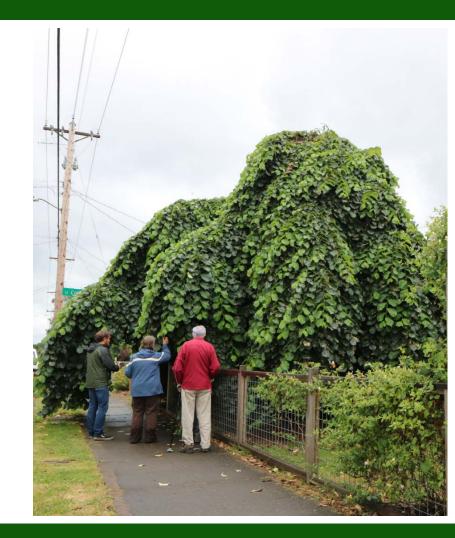

## Camperdown elm

Ulmus glabra 'Camperdownii'

Circumference: 7.4'

Height: 19.5'

Privately owned tree at 4223 SE 67th Ave.