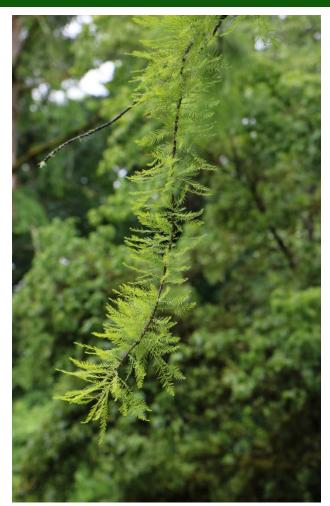

# Bald Cypress Taxodium distichum

Circumference: 21.3"

Height: 60'

Privately owned tree at 4600 SW Maplewood Rd.