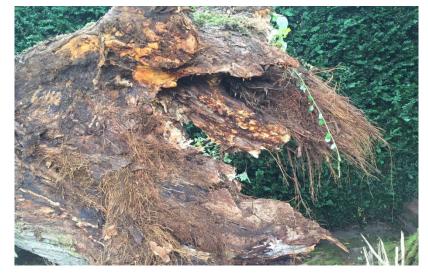

## American Elm

Ulmus americana

Removal permit issued Needs delisting

Heritage Tree #127
Privately owned tree at 2417 SW 16<sup>th</sup> Ave.