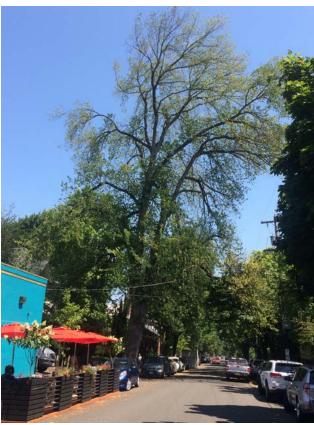

## American Elm

Ulmus americana

Heritage Tree Committee and Urban Forestry Recommend delisting and removal

Heritage Tree #69
Publically owned tree at 710 NE 32<sup>nd</sup> Ave.