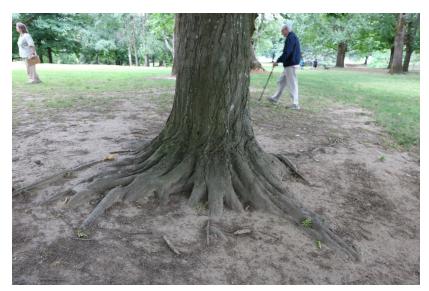

## European Hornbeam

#### Carpinus betulus

Circumference: 7'

Height: 64'

Fernhill Park, NE 39th and NE Holman