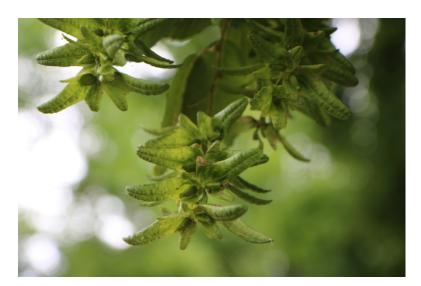

## European Hornbeam

#### Carpinus betulus

Circumference: 6.65'

Height: 54'

Fernhill Park, NE 39th and NE Holman