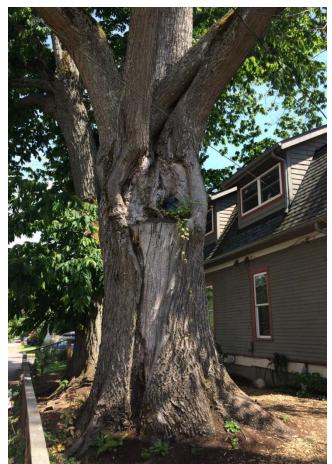

## American Chestnut Castanea dentata

Removal permit issued Needs delisting

Heritage Tree #183
Privately owned tree at 1108 SE Lexington St.