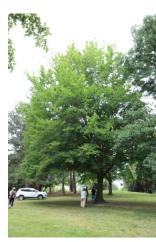

## Northern Red Oak Quercus rubra

Circumference: 17.4'

Height: 99'

Privately owned tree at 6824 SE 34<sup>th</sup> Ave.