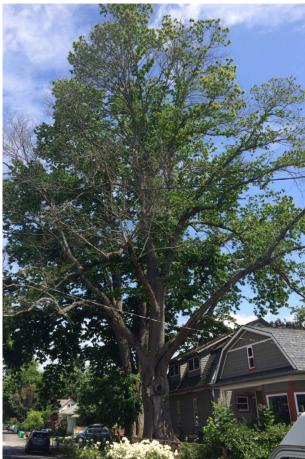

## American Elm

Ulmus americana

Heritage Tree Committee and Urban Forestry Recommend delisting and removal

Heritage Tree #69
Publically owned tree at 710 NE 32<sup>nd</sup> Ave.