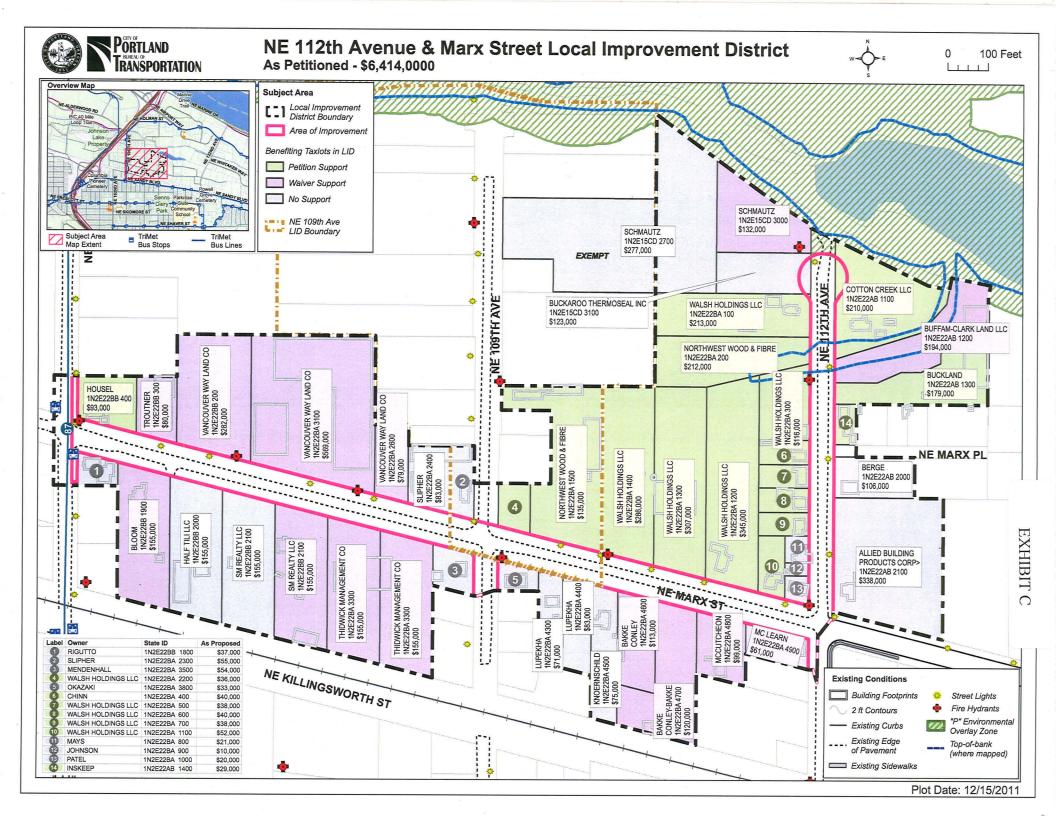

#### TO THE CITY COUNCIL:

1. This petition is to create the NE 112th Avenue and Marx Street Local Improvement District.

- THANSPORTAT
- 2. This local improvement district will improve NE Marx Street from the east line of NE 105th Avenue to the east line of NE 112th Avenue and NE 112th Avenue from the south line of NE Marx Street to the south line of NE Deering Drive plus any transition work on abutting street segments, intersections, and/or adjacent property determined to be necessary by the City Engineer.
- 3. The general character and scope of the project is to remove the existing dirt, gravel and/or hard surface; grade streets to their proper subgrade; construct an asphaltic concrete street with an aggregate base; construct stormwater drainage facilities primarily consisting of stormwater planters or swales and storm sewer to an outfall at the Whitaker Slough; construct sidewalks on both sides of the street; and plant street trees in most locations.
- 4. Properties will be assessed on an abutting square footage basis, The Bureau of Transportation will absorb overhead costs estimated at \$394,711.72 subject to Office of Management and Finance and City Council approval.

### TO THE CITY COUNCIL:

- 1. This petition is to create the NE 112th Avenue and Marx Street Local Improvement District.
- 2. This local improvement district will improve NE Marx Street from the east line of NE 105th Avenue to the east line of NE 112th Avenue and NE 112th NSPOLATION and/or adjacent property determined to be necessary by the City Engineer.
- 3. The general character and scope of the project is to remove the existing dirt, gravel and/or hard surface; grade streets to their proper subgrade; construct an asphaltic concrete street with an aggregate base; construct stormwater drainage facilities primarily consisting of stormwater planters or swales and storm sewer to an outfall at the Whitaker Slough; construct sidewalks on both sides of the street; and plant street trees in most locations
- 4. Properties will be assessed on an abutting square footage basis, The Bureau of Transportation will absorb overhead costs estimated at \$394,711.72 subject to Office of Management and Finance and City Council approval.

#### TO THE CITY COUNCIL:

- 1. This petition is to create the NE 112th Avenue and Marx Street Local Improvement District.
- 2. This local improvement district will improve NE Marx Street from the east line of NE 105th Avenue to the east line of NE 112th Avenue and NE 112th Avenue from the south line of NE Marx Street to the south line of NE Deering Drive plus any transition work on abutting street segments, intersections, and/or adjacent property determined to be necessary by the City Engineer.
- 3. The general character and scope of the project is to remove the existing dirt, gravel and/or hard surface; grade streets to their proper subgrade; construct an asphaltic concrete street with an aggregate base; construct stormwater drainage facilities primarily consisting of stormwater planters or swales and storm sewer to an outfall at the Whitaker Slough; construct sidewalks on both sides of the street; and plant street trees in most locations.
- 4. Properties will be assessed on an abutting square footage basis, The Bureau of Transportation will absorb overhead costs estimated at \$394,711.72 subject to Office of Management and Finance and City Council approval.

#### TO THE CITY COUNCIL:

Petition Prepared By:

August 05-2011

- 1. This petition is to create the NE 112th Avenue and Marx Street Local Improvement District.
- 2. This local improvement district will improve NE Marx Street from the east line of NE 105th Avenue to the east line of NE 112th Avenue and NE 11
- 3. The general character and scope of the project is to remove the existing dirt, gravel and/or hard surface; grade streets to their proper subgrade; construct an asphaltic concrete street with an aggregate base; construct stormwater drainage facilities primarily consisting of stormwater planters or swales and storm sewer to an outfall at the Whitaker Slough; construct sidewalks on both sides of the street; and plant street trees in most locations.
- 4. Properties will be assessed on an abutting square footage basis, The Bureau of Transportation will absorb overhead costs estimated at \$394,711.72 subject to Office of Management and Finance and City Council approval.