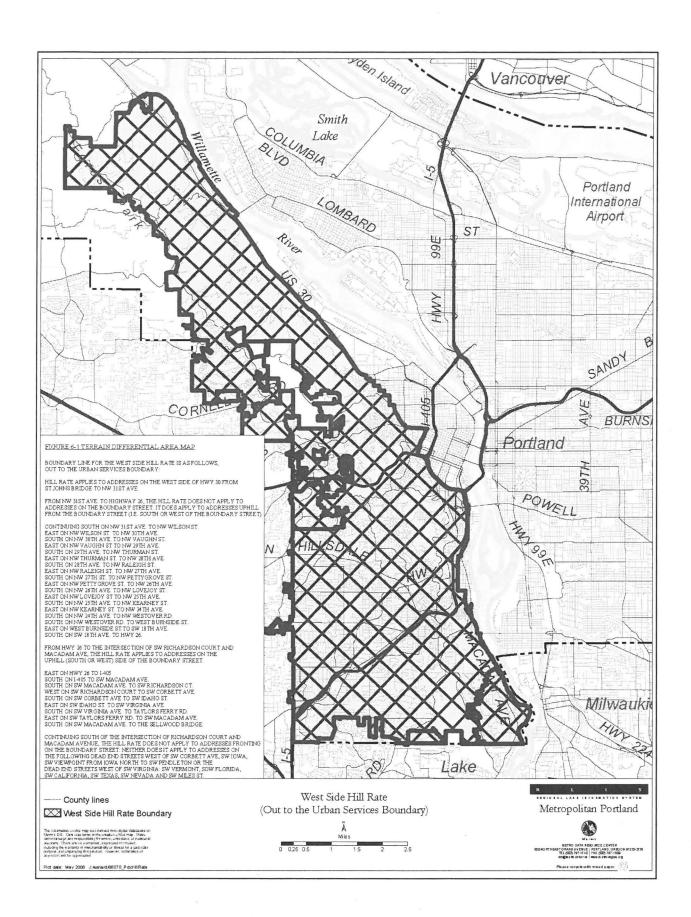

"Non-curb surcharge" is the charge for collection service provided at a location more distant than curbside.

"Terrain differential" is applicable to services within the territory designated on Figure 6-1.