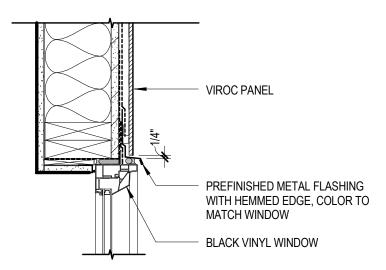

## WINDOW HEAD @ VIROC PANEL 1/2" = 1'-0"

## WINDOW SILL @ VIROC PANEL 1 1/2" = 1'-0"

WINDOW JAMB @ VIROC PANEL

SECTION - PTHP AT BRICK
1 1/2" = 1'-0"

PARAPET AT METAL WALL PANEL
1 1/2" = 1'-0"

SECTION AT EXHAUST VENT
1 1/2" = 1'-0"

STEEL & WOOD CANOPY AXONOMETRIC 2