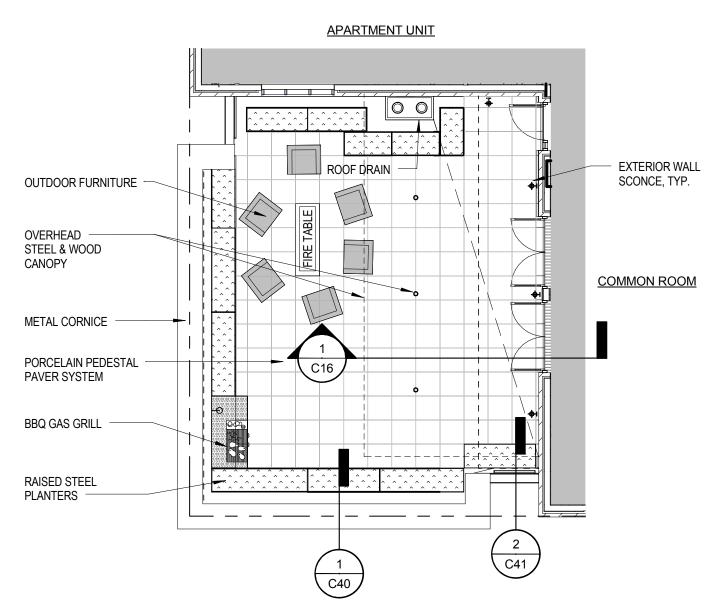

FIRE TABLE

PORCELAIN WOOD GRAIN PAVERS

**PLANTERS** 

VARYING HEIGHTS

| Shrub and Perennial Schedule                                                                                                            |                                    |                        |                 |     |
|-----------------------------------------------------------------------------------------------------------------------------------------|------------------------------------|------------------------|-----------------|-----|
| SYM.                                                                                                                                    | BOTANICAL NAME                     | COMMON NAME            | SIZE            | QTY |
| §                                                                                                                                       | Astilbe 'Fanal'*                   | Fanal Astilbe          | 3 Gal           | 21  |
| $\otimes$                                                                                                                               | Canna 'Fire Cracker'*              | Fire Cracker Canna     | 3 Gal           | 8   |
|                                                                                                                                         | Cornus 'Kelseyi'**                 | Kelseyi Dogwood        | 5 Gal           | 33  |
| ÷                                                                                                                                       | Euonymus 'Emerald Gaiety'          | Wintercreeper          | 1 Gal           | 14  |
| (+)                                                                                                                                     | Hydrangea 'Cityline'               | Dwarf Hydrangea        | 5 Gal           | 6   |
| <b>(a)</b>                                                                                                                              | Hydrangea 'Pinky Winky'            | Pinky Winky Hydrangea  | 5 Gal           | 23  |
| $\otimes$                                                                                                                               | Iris siberica                      | Siberian Iris          | 1 Gal           | 3   |
|                                                                                                                                         | Lonicera pileata                   | Box Honeysuckle        | 3 Gal           | 15  |
| *                                                                                                                                       | Ligularia 'Little Rocket'***       | Rocket Ligularia       | 3 Gal           | 7   |
| 0                                                                                                                                       | Hydrangea anomala                  | Climbing Hydrangea     | 5 Gal           | 2   |
| (9)                                                                                                                                     | Polystichum munitum                | Sword Fern             | 3 Gal           | 35  |
| $\bigcirc$                                                                                                                              | Pennisetum 'Hameln'                | Hameln Fountain Grass  | 3 Gal           | 16  |
| <b>(</b>                                                                                                                                | Rudbeckia 'Goldsturm'              | Black Eyed Susan       | 1 Gal           | 38  |
| $\bigcirc$                                                                                                                              | Spiraea 'Little Princess'          | Little Princess Spirea | 5 Gal           | 8   |
|                                                                                                                                         | Carex morrowii<br>'Ice Dance'<br>+ | Ice Dance Sedge        | 1 gal<br>12" oc |     |
|                                                                                                                                         | Liriope spicata<br>++              | Lily Turf              | 1 gal<br>12" oc |     |
| Plant quantities in legend are provided as a courtesy only. Landscape contractor responsible for installing plants as shown on drawing. |                                    |                        |                 |     |