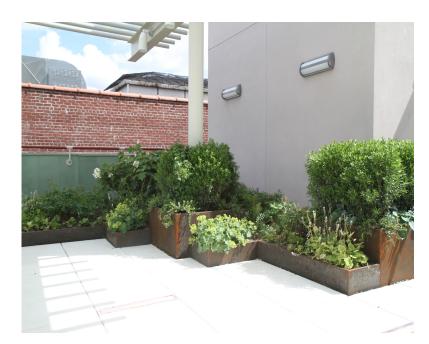

FIRE TABLE

PORCELAIN WOOD GRAIN PAVERS

**PLANTERS** 

VARYING HEIGHTS

| Shrub and Perennial Schedule                                                                                                            |                                    |                        |                 |     |
|-----------------------------------------------------------------------------------------------------------------------------------------|------------------------------------|------------------------|-----------------|-----|
| SYM.                                                                                                                                    | BOTANICAL NAME                     | COMMON NAME            | SIZE            | QTY |
| §                                                                                                                                       | Astilbe 'Fanal'*                   | Fanal Astilbe          | 3 Gal           | 21  |
| $\otimes$                                                                                                                               | Canna 'Fire Cracker'*              | Fire Cracker Canna     | 3 Gal           | 8   |
|                                                                                                                                         | Cornus 'Kelseyi'**                 | Kelseyi Dogwood        | 5 Gal           | 33  |
| ÷                                                                                                                                       | Euonymus 'Emerald Gaiety'          | Wintercreeper          | 1 Gal           | 14  |
| (+)                                                                                                                                     | Hydrangea 'Cityline'               | Dwarf Hydrangea        | 5 Gal           | 6   |
| <b>(a)</b>                                                                                                                              | Hydrangea 'Pinky Winky'            | Pinky Winky Hydrangea  | 5 Gal           | 23  |
| $\otimes$                                                                                                                               | Iris siberica                      | Siberian Iris          | 1 Gal           | 3   |
|                                                                                                                                         | Lonicera pileata                   | Box Honeysuckle        | 3 Gal           | 15  |
| *                                                                                                                                       | Ligularia 'Little Rocket'***       | Rocket Ligularia       | 3 Gal           | 7   |
| 0                                                                                                                                       | Hydrangea anomala                  | Climbing Hydrangea     | 5 Gal           | 2   |
| (9)                                                                                                                                     | Polystichum munitum                | Sword Fern             | 3 Gal           | 35  |
| $\bigcirc$                                                                                                                              | Pennisetum 'Hameln'                | Hameln Fountain Grass  | 3 Gal           | 16  |
| <b>(</b>                                                                                                                                | Rudbeckia 'Goldsturm'              | Black Eyed Susan       | 1 Gal           | 38  |
| $\bigcirc$                                                                                                                              | Spiraea 'Little Princess'          | Little Princess Spirea | 5 Gal           | 8   |
|                                                                                                                                         | Carex morrowii<br>'Ice Dance'<br>+ | Ice Dance Sedge        | 1 gal<br>12" oc |     |
|                                                                                                                                         | Liriope spicata<br>++              | Lily Turf              | 1 gal<br>12" oc |     |
| Plant quantities in legend are provided as a courtesy only. Landscape contractor responsible for installing plants as shown on drawing. |                                    |                        |                 |     |

| Tree Schedule      |                                     |             |               |     |
|--------------------|-------------------------------------|-------------|---------------|-----|
| SYM.               | BOTANICAL NAME                      | COMMON NAME | SIZE          | QTY |
| *                  | Acer circinatum                     | Vine Maple  | 6-8'<br>8-10' | 2 3 |
| ON STREET<br>LEVEL | Fraxinus pennsylvanica<br>'Patmore' | Patmore Ash | 2.5"<br>Cal.  | 8   |