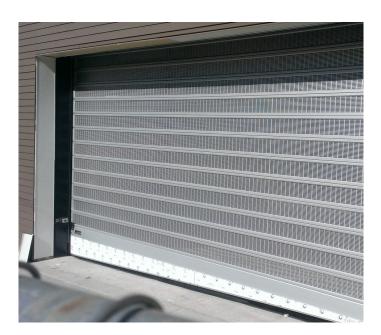

BRICK MUTUAL MATERIALS BLEND -MISSION TEXTURE

STEEL GUARDRAIL WITH MESH PANEL

STEEL AND WOOD CANOPY

METAL PANEL SKYLINE SKYCORE-BLACK

VIROC PANEL - BLACK

PERFORATED HIGH SPEED COILING DOOR

VPI WINDOW - BLACK