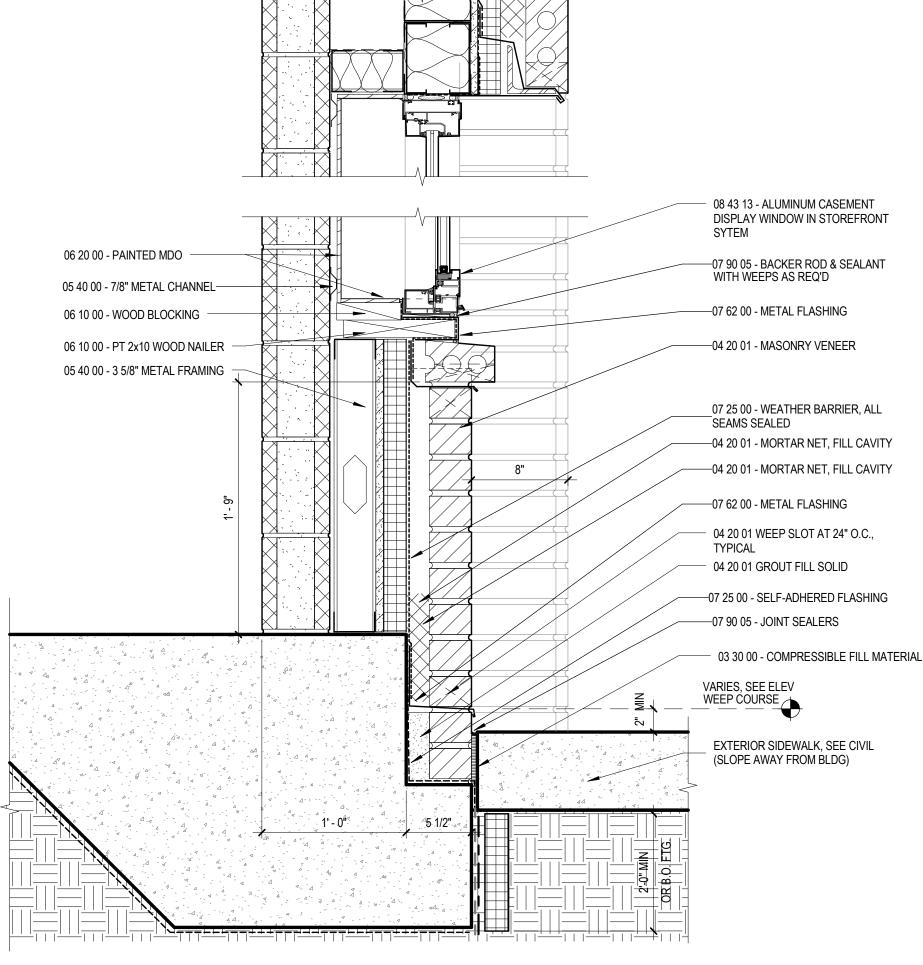

## WINDOW HEAD @ METAL PANEL 1 1/2" = 1'-0"

WINDOW JAMB @ METAL PANEL

1 1/2" = 1'-0"

WINDOW JAMB @ BRICK
1 1/2" = 1'-0"

WINDOW SILL @ BRICK 1 1/2" = 1'-0"