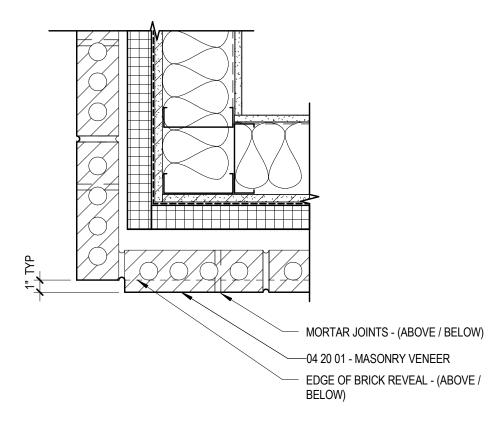

STEEL & WOOD CANOPY REFLECTED CEILING PLAN
1/4" = 1'-0"

STEEL & WOOD CANOPY SECTION

3/4" = 1'-0"

BRICK CORNER - PLAN DETAIL

1 1/2" = 1'-0"

TYPICAL BRICK COURSING & REVEAL

1 1/2" = 1'-0"

NW QUIMBY ST.