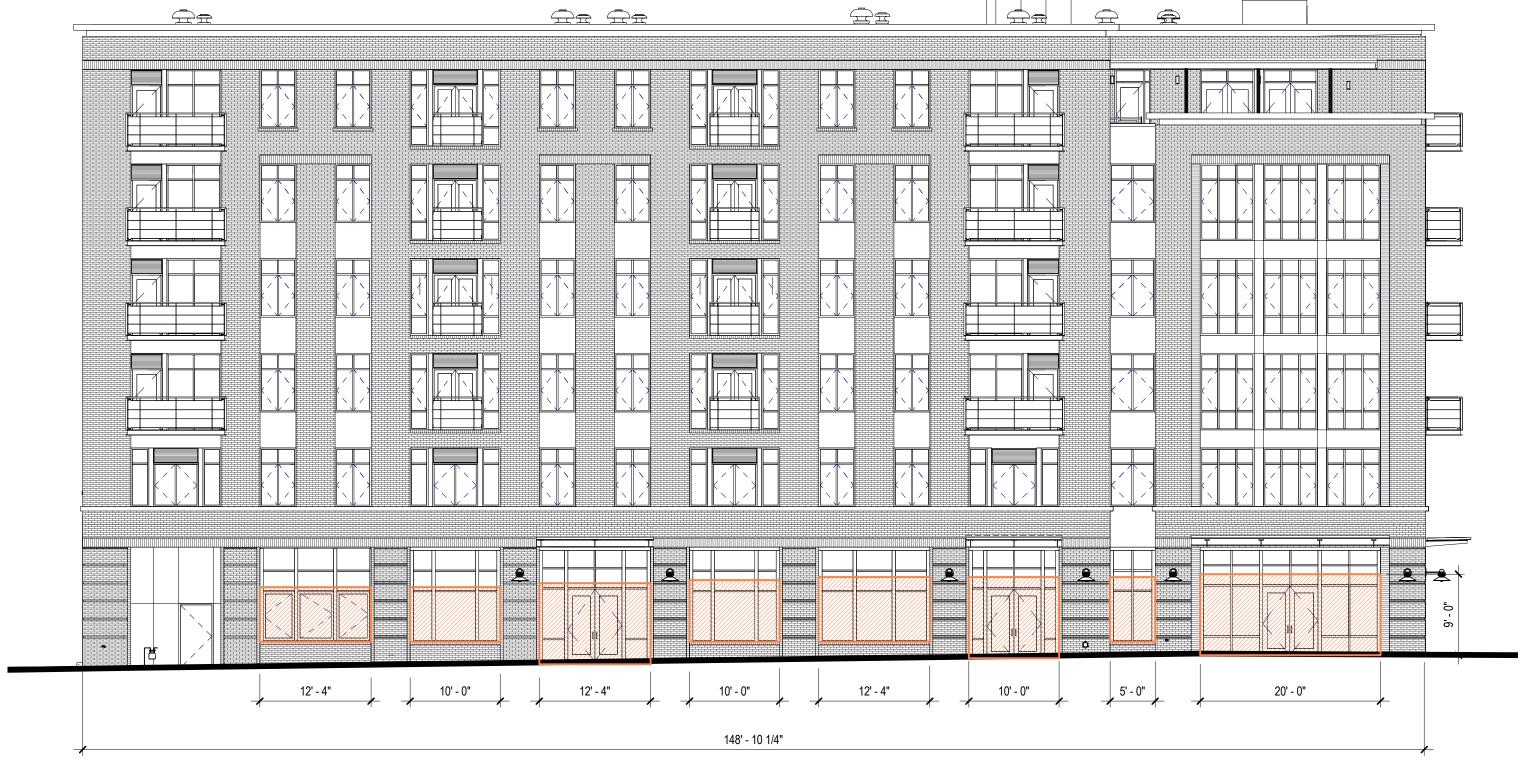

### **GROUND FLOOR WINDOW STANDARDS:**

|                                                                              | REQUIRED | PROPOSED |
|------------------------------------------------------------------------------|----------|----------|
| WINDOW LENGTH (MIN. 50% WINDOW LENGTH PER<br>TOTAL GROUND LEVEL WALL LENGTH) | 74'-6"   | 92'-0"   |
| WINDOW AREA (MIN. 25% WINDOW AREA PER TOTAL<br>GROUND LEVEL WALL AREA)       | 367 SQFT | 709 SQFT |