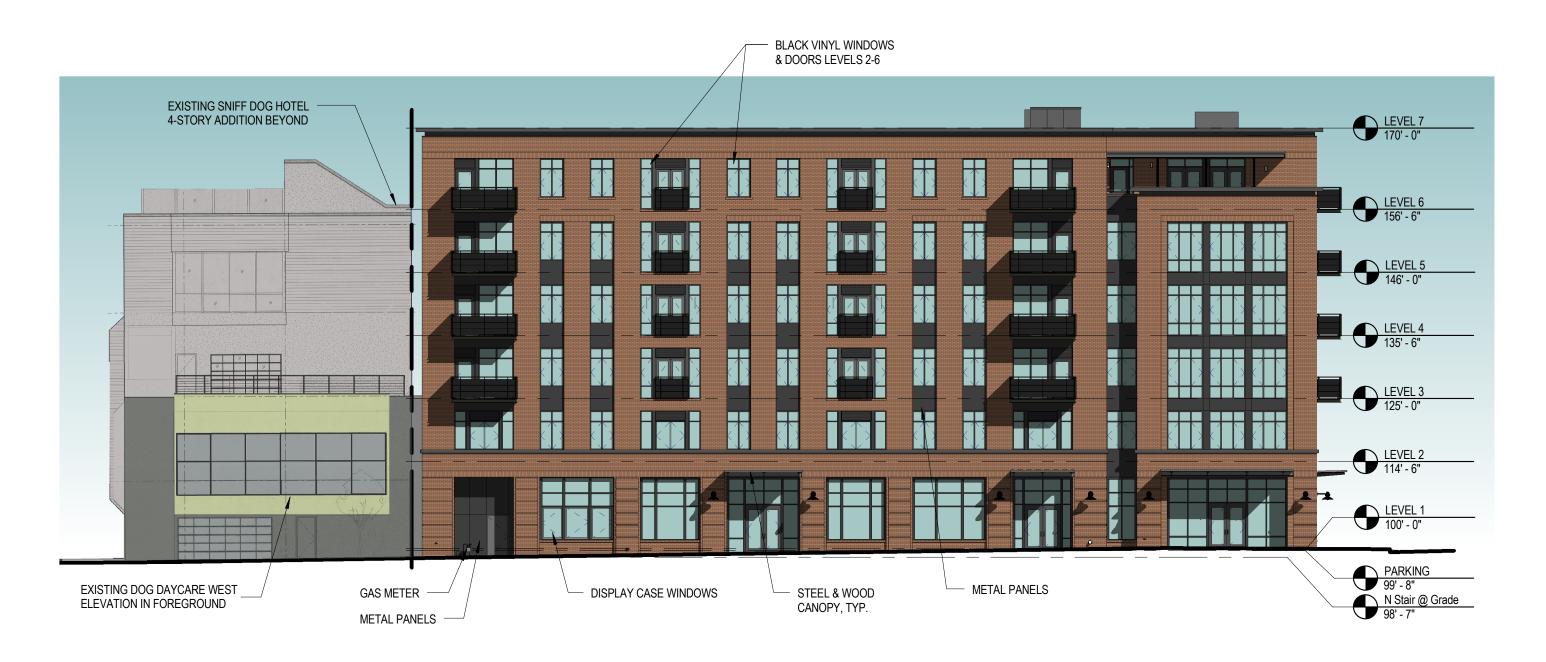

# **DESIGN REVIEW**

- C01 VIEW FROM QUIMBY ST.
- C02 VIEW FROM NW 19TH AVE.
- C03 NOT USED
- C04 CONTENT
- C05 VICINITY PLAN
- C06 SITE ACCESS & TRANSPORTATION PLAN
- C07 SITE PHOTOS
- C08 NEIGHBORHOOD CONTEXT
- C09 FAR DIAGRAMS
- C10 CONTEXT PLAN
- C11 SITE UTILITY PLAN
- C12 LEVEL 2 COURTYARD LANDSCAPE PLAN
- C13 LEVEL 2 COURTYARD LANDSCAPE SECTION
- C14 LEVEL 6 TERRACE PLAN
- C15 LEVEL 6 TERRACE PLANTING
- C16 LEVEL 6 TERRACE SECTION
- C17 SITE AND FLOOR PLAN LEVEL 1
- C18 FLOOR PLAN LEVEL 2
- C19 FLOOR PLAN LEVELS 3-5
- C20 FLOOR PLAN LEVEL 6
- C21 BIKE PARKING DIAGRAM
- C22 ENLARGED BIKE PARKING PLANS
- C23 ROOF PLAN
- C24 INSPIRATION
- C25 SOUTH ELEVATION
- C26 WEST ELEVATION
- C27 WEST ELEVATION GROUND FLOOR WINDOW STANDARDS
- C28 NORTH ELEVATION
- C29 EAST ELEVATION
- C30 E-W SECTION THROUGH GARAGE
- C31 N-S SECTION THROUGH GARAGE & LOBBY
- C31A ROOF TOP EQUIPMENT SECTION
- C32 ENLARGED SOUTH ELEVATION @ LOBBY
- C33 ENLARGED WEST ELEVATION RETAIL
- C34 ENLARGED WEST ELEVATION RESIDENTIAL
- C35 ENLARGED SOUTH ELEVATION GARAGE ENTRY
- C36 ENLARGED ELEVATION & SECTION COURTYARD (NORTH & EAST)
- C37A EXTERIOR DETAILS WINDOW
- C37B EXTEROR DETAILS WINDOW
- C38 EXTERIOR DETAILS PTHP
- C39 EXTERIOR DETAILS BALCONY
- C40 EXTERIOR DETAILS CORNICE
- C41 EXTERIOR DETAILS PARAPET & VENTS
- C42 EXTERIOR DETAILS CANOPY
- C43 EXTERIOR DETAILS BRICK
- C44 EXTERIOR LIGHTING PLAN PUBLIC SPACES
- C45 EXTERIOR LIGHTING PLAN PRIVATE SPACES
- C46 MATERIALS
- C47 MATERIALS VIROC PANEL

LEVEL 1 BIKE PARKING PLAN

1/4" = 1'-0"

NW SLABTOWN INDUSTRIAL AREA

NW 13TH AVE HISTORIC DISTRICT

NOTE: SEE SHEET C25 FOR TYPICAL NOTES NOT INDICATED HERE