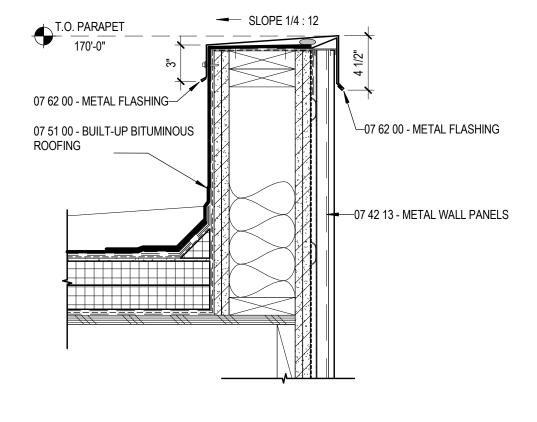

## WINDOW SILL @ VIROC PANEL 1 1/2" = 1'-0"

WINDOW JAMB @ VIROC PANEL

SECTION - PTHP AT BRICK
1 1/2" = 1'-0"

PARAPET AT METAL WALL PANEL
1 1/2" = 1'-0"

SECTION AT EXHAUST VENT
1 1/2" = 1'-0"

STEEL & WOOD CANOPY AXONOMETRIC 2