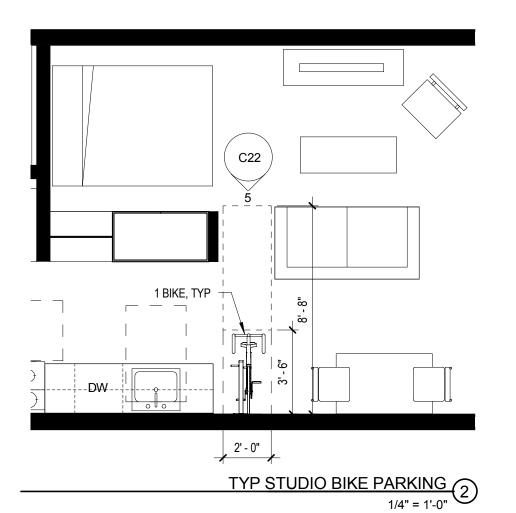

6TH LEVEL ROOF TERRACE SECTION - LOOKING SOUTH

STUDIO = UNIT WALL-MOUNTED BIKE PARKING SPACES (1 : EA. STUDIO, 2 BEDROOM 1 BR UNIT & 2 BR UNIT) = BIKE ROOM WALL-MOUNTED BIKE PARKING SPACES (29 STUDIO STUDIO STUDIO TOTAL @ 18" O.C. IN A HIGH-LOW RACK SYSTEM)

\_\_\_\_ 1 BEDROOM

| BICYCLE PARKING STANDARDS                                                           | REQUIRED                                                   | PROPOSED |
|-------------------------------------------------------------------------------------|------------------------------------------------------------|----------|
| LONG-TERM BICYCLE PARKING<br>RESIDENTIAL (1.1 SPACES : 90 UNITS)<br>RETAIL (MIN. 2) | 99 + 2                                                     | 116      |
| SHORT-TERM BICYCLE PARKING<br>RESIDENTIAL (1 SPACE : 20 UNITS)<br>RETAIL (MIN. 2)   | 7 SPACES REQUIRED,<br>PROVIDED VIA BICYCLE<br>PARKING FUND |          |

STUDIO E

TYP LEVEL 1 BIKE RACK - FRONT

1/4" = 1'-0"

TYP UNIT BIKE PARKING - FRONT

1/4" = 1'-0"

5

TYP 2 BR BIKE PARKING

1/4" = 1'-0"