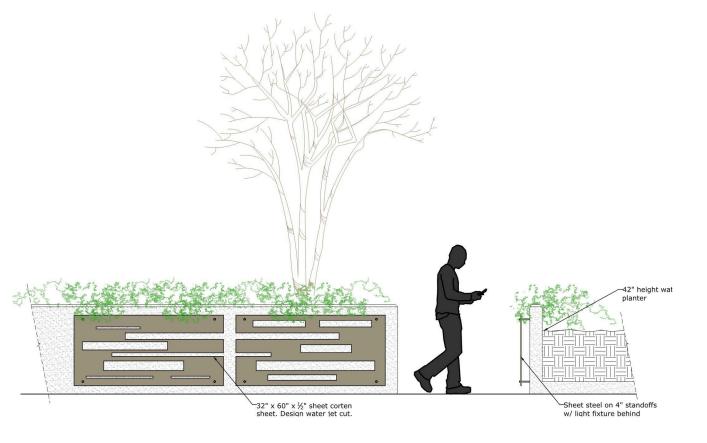

6TH LEVEL ROOF TERRACE SECTION - LOOKING SOUTH

STUDIO = UNIT WALL-MOUNTED BIKE PARKING SPACES (1 : EA. STUDIO, 2 BEDROOM 1 BR UNIT & 2 BR UNIT) = BIKE ROOM WALL-MOUNTED BIKE PARKING SPACES (29 STUDIO STUDIO STUDIO TOTAL @ 18" O.C. IN A HIGH-LOW RACK SYSTEM)