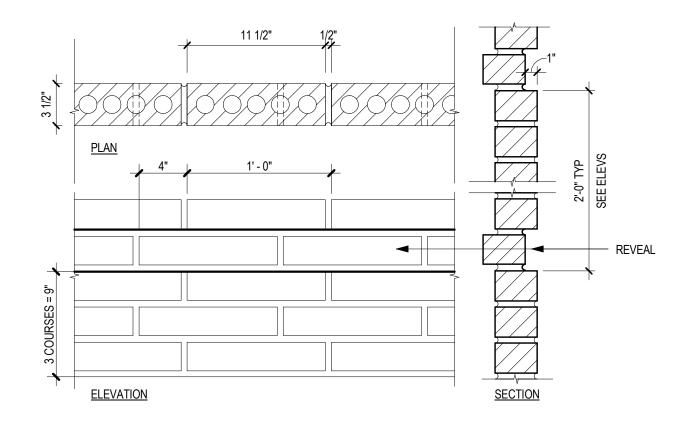

STEEL & WOOD CANOPY REFLECTED CEILING PLAN
1/4" = 1'-0"

STEEL & WOOD CANOPY SECTION

3/4" = 1'-0"

BRICK CORNER - PLAN DETAIL

1 1/2" = 1'-0"

TYPICAL BRICK COURSING & REVEAL

1 1/2" = 1'-0"

NW QUIMBY ST.