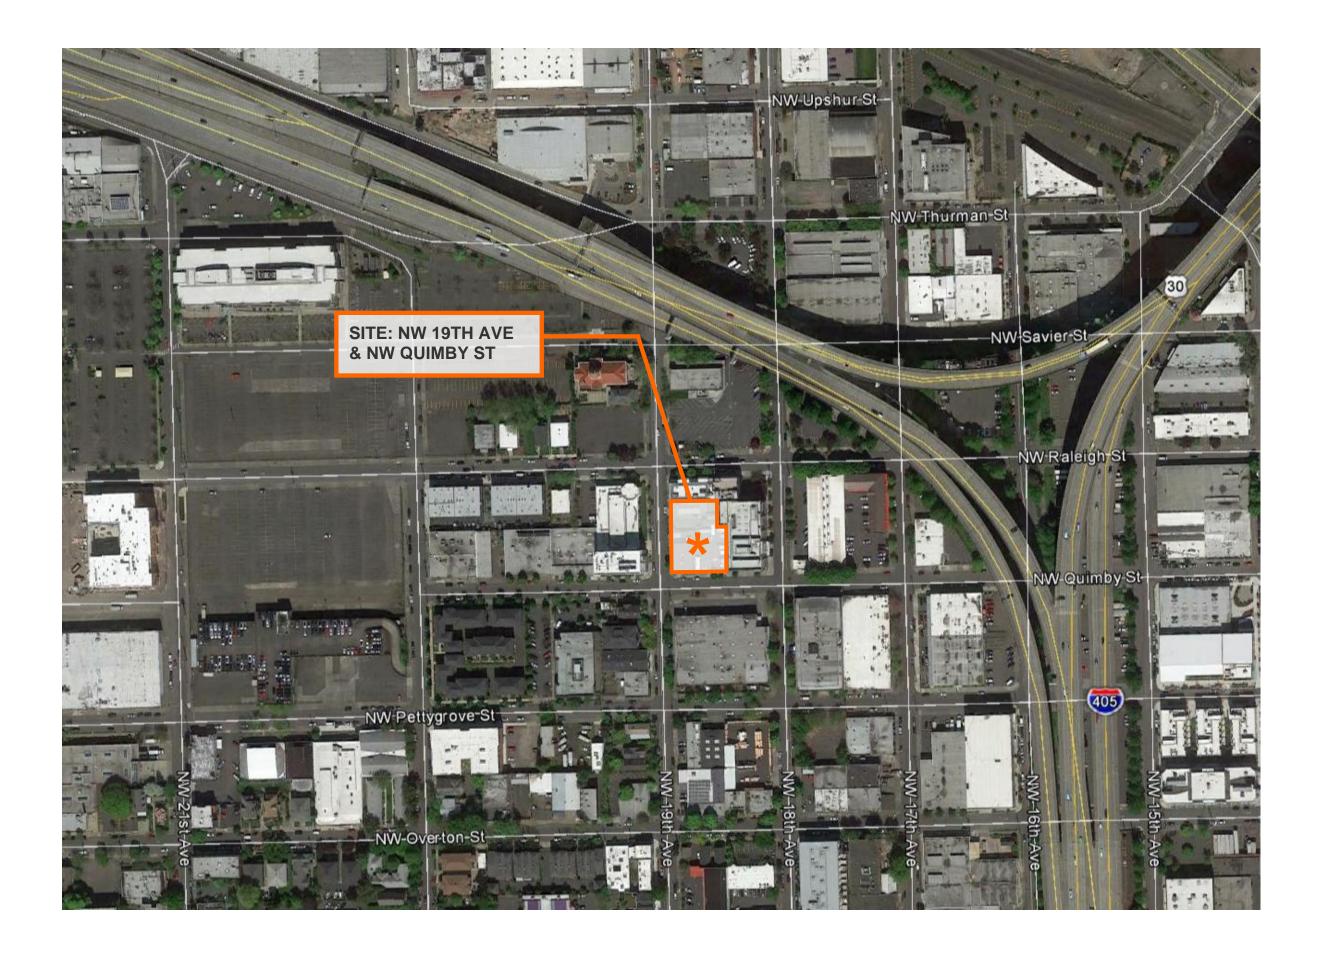

# **DESIGN REVIEW**

- C01 VIEW FROM QUIMBY ST.
- C02 VIEW FROM NW 19TH AVE.
- C03 NOT USED
- C04 CONTENT
- C05 VICINITY PLAN
- C06 SITE ACCESS & TRANSPORTATION PLAN
- C07 SITE PHOTOS
- C08 NEIGHBORHOOD CONTEXT
- C09 FAR DIAGRAMS
- C10 CONTEXT PLAN
- C11 SITE UTILITY PLAN
- C12 LEVEL 2 COURTYARD LANDSCAPE PLAN
- C13 LEVEL 2 COURTYARD LANDSCAPE SECTION
- C14 LEVEL 6 TERRACE PLAN
- C15 LEVEL 6 TERRACE PLANTING
- C16 LEVEL 6 TERRACE SECTION
- C17 SITE AND FLOOR PLAN LEVEL 1
- C18 FLOOR PLAN LEVEL 2
- C19 FLOOR PLAN LEVELS 3-5
- C20 FLOOR PLAN LEVEL 6
- C21 BIKE PARKING DIAGRAM
- C22 ENLARGED BIKE PARKING PLANS
- C23 ROOF PLAN
- C24 INSPIRATION
- C25 SOUTH ELEVATION
- C26 WEST ELEVATION
- C27 WEST ELEVATION GROUND FLOOR WINDOW STANDARDS
- C28 NORTH ELEVATION
- C29 EAST ELEVATION
- C30 E-W SECTION THROUGH GARAGE
- C31 N-S SECTION THROUGH GARAGE & LOBBY
- C31A ROOF TOP EQUIPMENT SECTION
- C32 ENLARGED SOUTH ELEVATION @ LOBBY
- C33 ENLARGED WEST ELEVATION RETAIL
- C34 ENLARGED WEST ELEVATION RESIDENTIAL
- C35 ENLARGED SOUTH ELEVATION GARAGE ENTRY
- C36 ENLARGED ELEVATION & SECTION COURTYARD (NORTH & EAST)
- C37A EXTERIOR DETAILS WINDOW
- C37B EXTEROR DETAILS WINDOW
- C38 EXTERIOR DETAILS PTHP
- C39 EXTERIOR DETAILS BALCONY
- C40 EXTERIOR DETAILS CORNICE
- C41 EXTERIOR DETAILS PARAPET & VENTS
- C42 EXTERIOR DETAILS CANOPY
- C43 EXTERIOR DETAILS BRICK
- C44 EXTERIOR LIGHTING PLAN PUBLIC SPACES
- C45 EXTERIOR LIGHTING PLAN PRIVATE SPACES
- C46 MATERIALS
- C47 MATERIALS VIROC PANEL