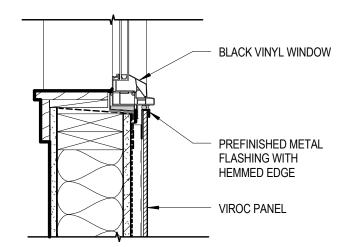

## WINDOW SILL @ VIROC PANEL 1 1/2" = 1'-0"

WINDOW JAMB @ VIROC PANEL

SECTION - PTHP AT BRICK
1 1/2" = 1'-0"

PARAPET AT METAL WALL PANEL
1 1/2" = 1'-0"

SECTION AT EXHAUST VENT
1 1/2" = 1'-0"

STEEL & WOOD CANOPY AXONOMETRIC 2