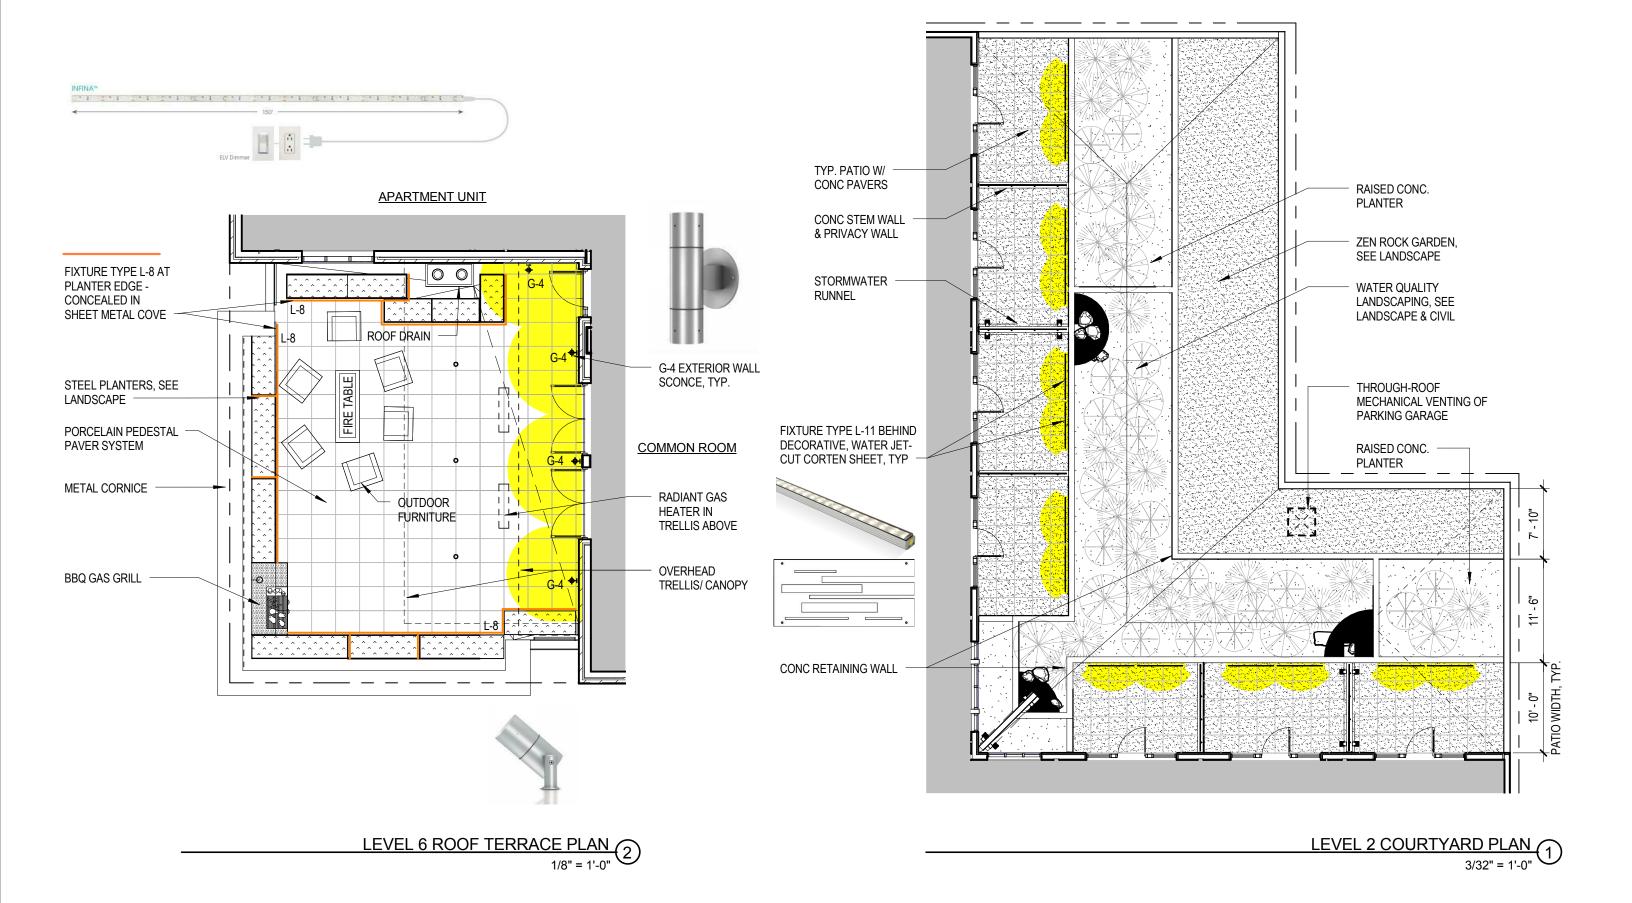

FIRE TABLE

PORCELAIN WOOD GRAIN PAVERS

**PLANTERS** 

VARYING HEIGHTS

| Shrub and Perennial Schedule                                                                                                            |                                    |                        |                 |     |
|-----------------------------------------------------------------------------------------------------------------------------------------|------------------------------------|------------------------|-----------------|-----|
| SYM.                                                                                                                                    | BOTANICAL NAME                     | COMMON NAME            | SIZE            | QTY |
| §                                                                                                                                       | Astilbe 'Fanal'*                   | Fanal Astilbe          | 3 Gal           | 21  |
| $\otimes$                                                                                                                               | Canna 'Fire Cracker'*              | Fire Cracker Canna     | 3 Gal           | 8   |
|                                                                                                                                         | Cornus 'Kelseyi'**                 | Kelseyi Dogwood        | 5 Gal           | 33  |
| ÷                                                                                                                                       | Euonymus 'Emerald Gaiety'          | Wintercreeper          | 1 Gal           | 14  |
| (+)                                                                                                                                     | Hydrangea 'Cityline'               | Dwarf Hydrangea        | 5 Gal           | 6   |
| <b>(a)</b>                                                                                                                              | Hydrangea 'Pinky Winky'            | Pinky Winky Hydrangea  | 5 Gal           | 23  |
| $\otimes$                                                                                                                               | Iris siberica                      | Siberian Iris          | 1 Gal           | 3   |
|                                                                                                                                         | Lonicera pileata                   | Box Honeysuckle        | 3 Gal           | 15  |
| *                                                                                                                                       | Ligularia 'Little Rocket'***       | Rocket Ligularia       | 3 Gal           | 7   |
| 0                                                                                                                                       | Hydrangea anomala                  | Climbing Hydrangea     | 5 Gal           | 2   |
| (9)                                                                                                                                     | Polystichum munitum                | Sword Fern             | 3 Gal           | 35  |
| $\bigcirc$                                                                                                                              | Pennisetum 'Hameln'                | Hameln Fountain Grass  | 3 Gal           | 16  |
| <b>(</b>                                                                                                                                | Rudbeckia 'Goldsturm'              | Black Eyed Susan       | 1 Gal           | 38  |
| $\bigcirc$                                                                                                                              | Spiraea 'Little Princess'          | Little Princess Spirea | 5 Gal           | 8   |
|                                                                                                                                         | Carex morrowii<br>'Ice Dance'<br>+ | Ice Dance Sedge        | 1 gal<br>12" oc |     |
|                                                                                                                                         | Liriope spicata<br>++              | Lily Turf              | 1 gal<br>12" oc |     |
| Plant quantities in legend are provided as a courtesy only. Landscape contractor responsible for installing plants as shown on drawing. |                                    |                        |                 |     |