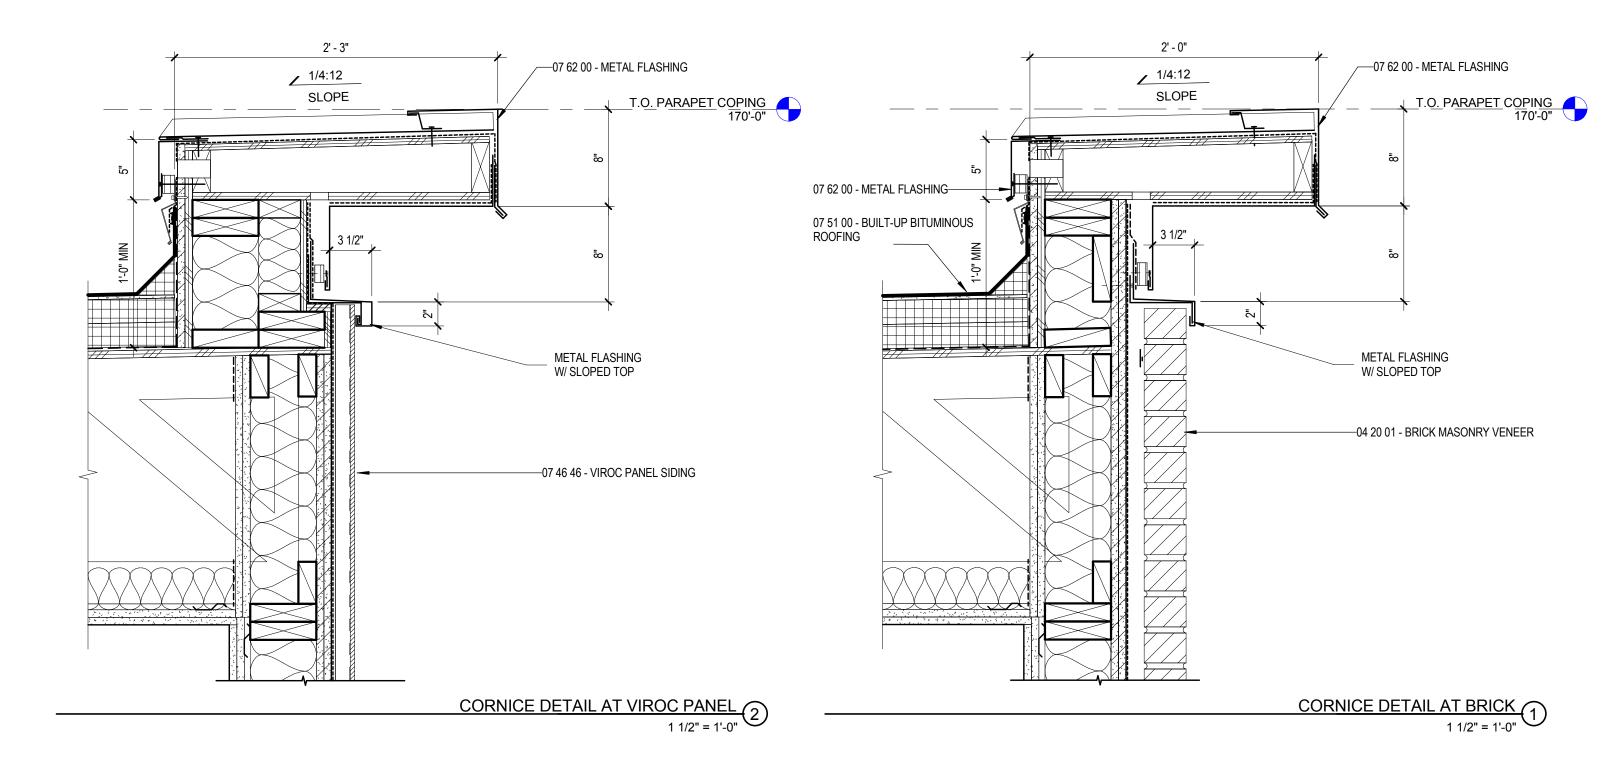

|
|------------------------------------------------------------------------------|----------|----------|
| WINDOW LENGTH (MIN. 50% WINDOW LENGTH PER<br>TOTAL GROUND LEVEL WALL LENGTH) | 74'-6"   | 92'-0"   |
| WINDOW AREA (MIN. 25% WINDOW AREA PER TOTAL<br>GROUND LEVEL WALL AREA)       | 367 SQFT | 709 SQFT |







SERA













PARTIAL ROOF SECTION - EAST / WEST





WALL SECTION (2)

ENLARGED SOUTH ELEVATION
3/16" = 1'-0"



SERA















## WINDOW HEAD @ METAL PANEL 1 1/2" = 1'-0"

WINDOW JAMB @ METAL PANEL

1 1/2" = 1'-0"









WINDOW JAMB @ BRICK
1 1/2" = 1'-0"

WINDOW SILL @ BRICK 1 1/2" = 1'-0"



## WINDOW HEAD @ VIROC PANEL 1/2" = 1'-0"



## WINDOW SILL @ VIROC PANEL 1 1/2" = 1'-0"



WINDOW JAMB @ VIROC PANEL







SECTION - PTHP AT BRICK
1 1/2" = 1'-0"















PARAPET AT METAL WALL PANEL
1 1/2" = 1'-0"

SECTION AT EXHAUST VENT
1 1/2" = 1'-0"





STEEL & WOOD CANOPY AXONOMETRIC 2

STEEL & WOOD CANOPY REFLECTED CEILING PLAN
1/4" = 1'-0"



STEEL & WOOD CANOPY SECTION

3/4" = 1'-0"



BRICK CORNER - PLAN DETAIL

1 1/2" = 1'-0"



TYPICAL BRICK COURSING & REVEAL

1 1/2" = 1'-0"



NW QUIMBY ST.





BRICK MUTUAL MATERIALS BLEND -MISSION TEXTURE



STEEL GUARDRAIL WITH MESH PANEL



STEEL AND WOOD CANOPY



METAL PANEL SKYLINE SKYCORE-BLACK



VIROC PANEL - BLACK



PERFORATED HIGH SPEED COILING DOOR



VPI WINDOW - BLACK

## 2.2 product VIROC BLACK