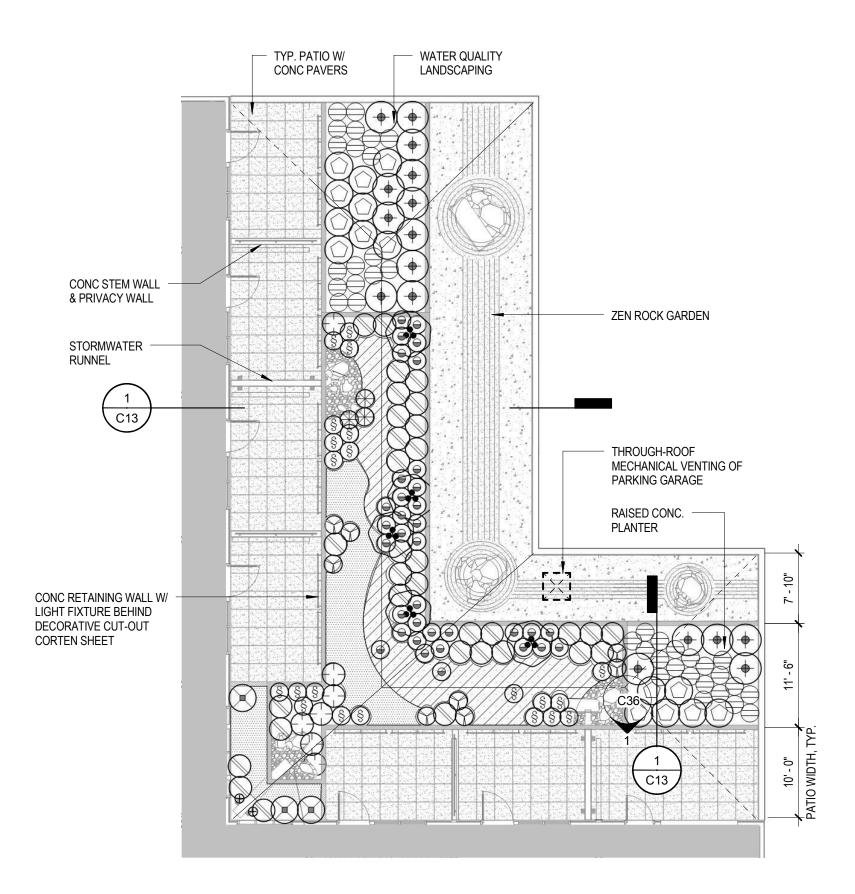

The Addy | 18th and Northrup

L.L. Hawkins | 21st and Raleigh

1" = 40'-0"

- 1. PLANTING PER LANDSCAPING PLANS.
- 2. GROWING MEDIUM PER SPECIFICATIONS.
- 3. CONSTRUCT ROCK PAD AT DOWNSPOUT OUTFALLS.

## STORMWATER NARRATIVE

### PRIVATE SITE:

WATER QUALITY/WATER QUANTITY
WATER QUALITY AND QUANTITY CONTROL REQUIREMENTS FOR THE ENTIRE SITE ARE MET
WITH ONE FLOW—THROUGH PLANTERS AND A CONTECH DOWNSPOUT STORMFILTER. THE
FLOW—THROUGH PLANTER IS OVERSIZED TO MITIGATE WATER QUANTITY REQUIREMENTS FOR
THE PATIO AREA THAT IS NOT ABLE TO BE PIPED TO THE ABOVE GRADE FLOW—THROUGH
PLANTER. WATER QUALITY REQUIREMENTS FOR THE PATIO AREA ARE MET WITH A CONTECH DOWNSPOUT STORMFILTER.

INFILTRATION IS NOT POSSIBLE DUE TO LOW PERMEABILITY OF NATIVE SOILS AND HIGH GROUND WATER LEVELS. ALL RUNOFF FROM THE SITE WILL BE PIPED TO THE 12" STORM-ONLY PIPE IN NW QUIMBY STREET. THE PROJECT WILL FALL UNDER CATEGORY 4 OF THE STORMWATER DISPOSAL HIERARCHY.

<u>PUBLIC STREET IMPROVEMENTS:</u> STORMWATER MANAGEMENT IS NOT REQUIRED FOR THE IMPROVEMENTS TO THE PUBLIC SIDEWALKS IN THE PUBLIC RIGHT OF WAY. THE EXISTING STORMWATER DRAINAGE FOR THE RIGHT OF WAY WILL BE PROTECTED DURING CONSTRUCTION.