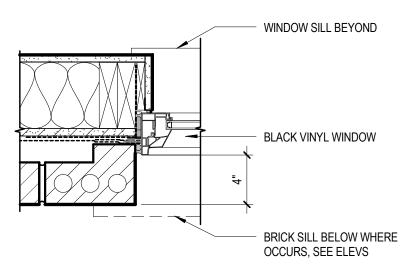

## WINDOW HEAD @ METAL PANEL 1 1/2" = 1'-0"

WINDOW JAMB @ METAL PANEL

1 1/2" = 1'-0"

WINDOW JAMB @ BRICK
1 1/2" = 1'-0"

WINDOW SILL @ BRICK 1 1/2" = 1'-0"