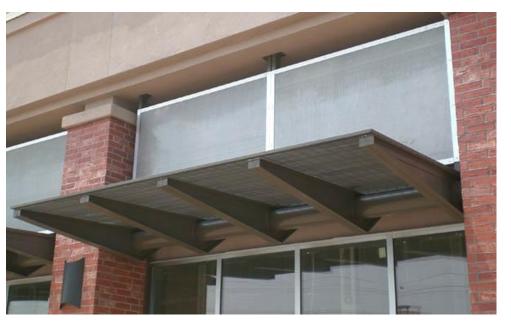

BRICK MUTUAL MATERIALS BLEND -MISSION TEXTURE

STEEL GUARDRAIL WITH MESH PANEL

STEEL AND WOOD CANOPY

METAL PANEL SKYLINE SKYCORE-BLACK

VIROC PANEL - BLACK

PERFORATED HIGH SPEED COILING DOOR

VPI WINDOW - BLACK