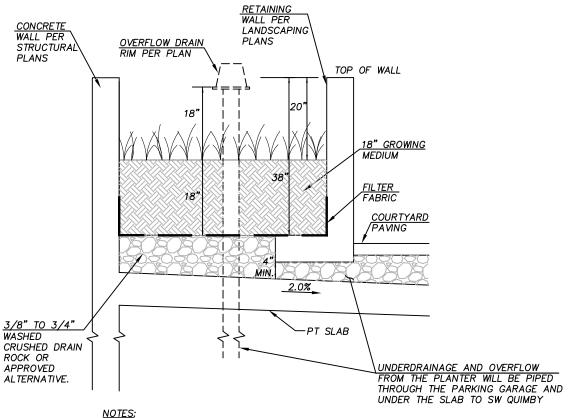

The Addy | 18th and Northrup

L.L. Hawkins | 21st and Raleigh

1" = 40'-0"

- 1. PLANTING PER LANDSCAPING PLANS.
- 2. GROWING MEDIUM PER SPECIFICATIONS.
- 3. CONSTRUCT ROCK PAD AT DOWNSPOUT OUTFALLS.