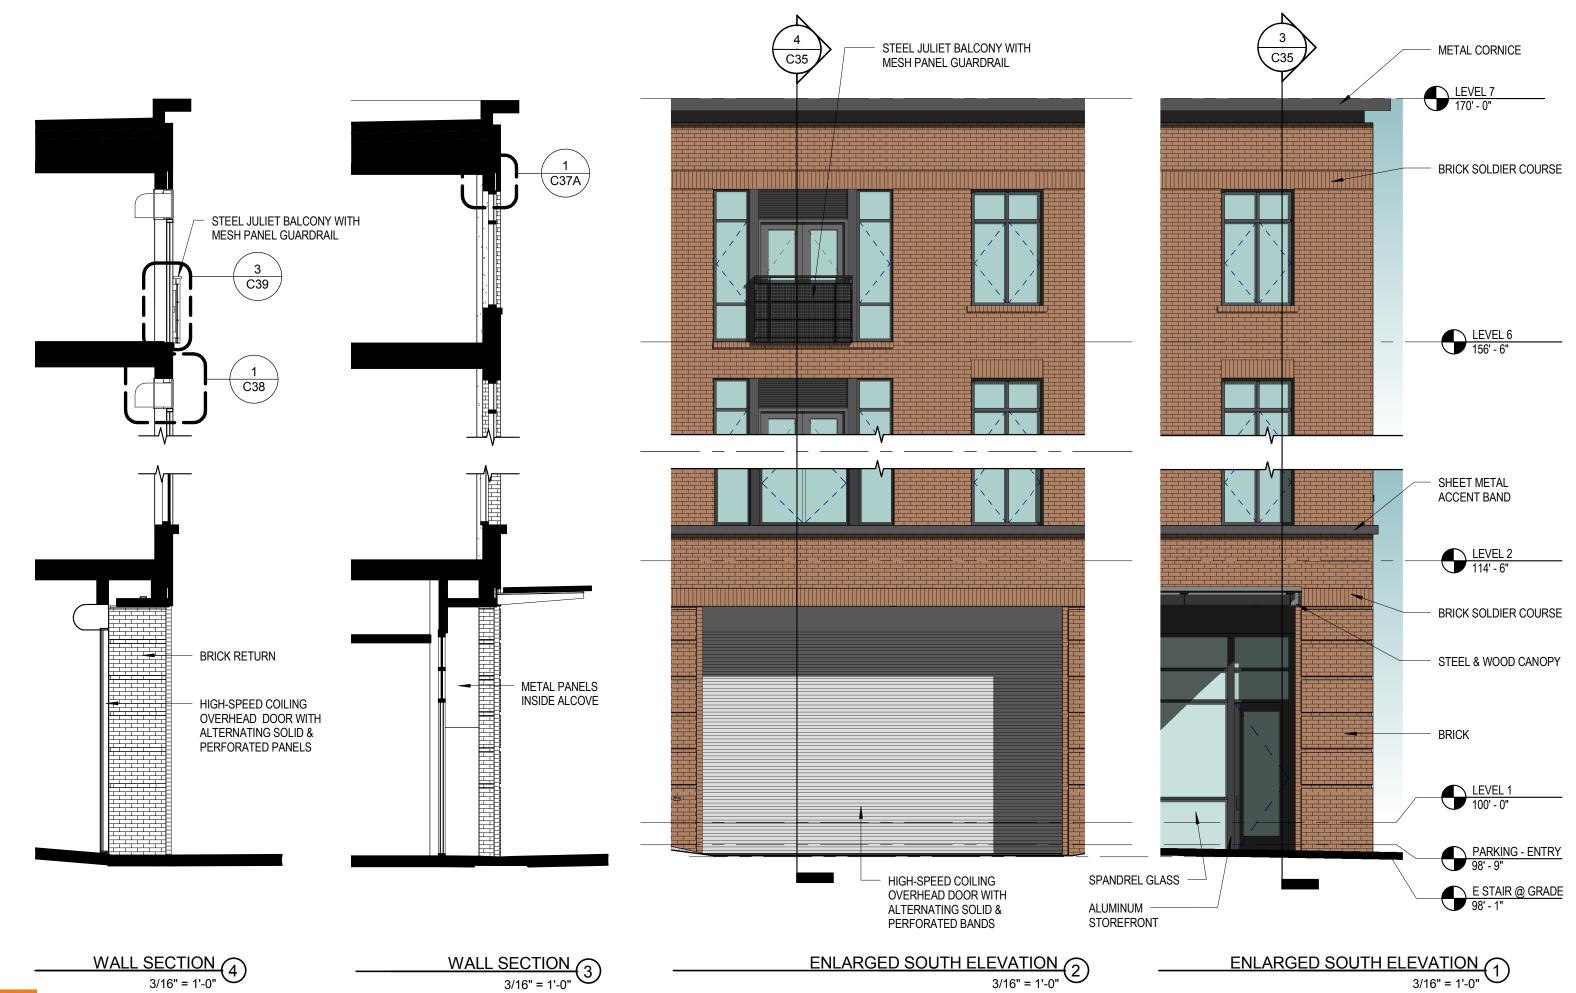

SERA

PARTIAL ROOF SECTION - EAST / WEST

WALL SECTION (2)

ENLARGED SOUTH ELEVATION
3/16" = 1'-0"

SERA