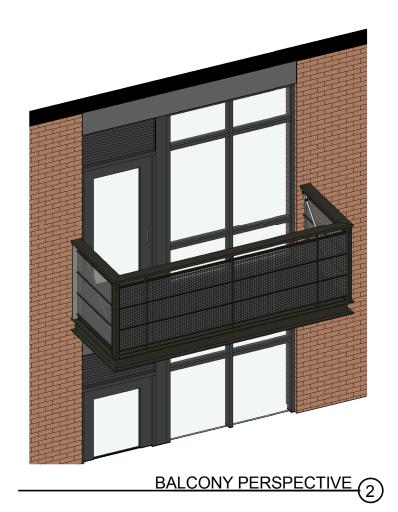

BRICK MUTUAL MATERIALS BLEND -MISSION TEXTURE

STEEL GUARDRAIL WITH MESH PANEL

STEEL AND WOOD CANOPY

METAL PANEL SKYLINE SKYCORE-BLACK

VIROC PANEL - BLACK

PERFORATED HIGH SPEED COILING DOOR

VPI WINDOW - BLACK