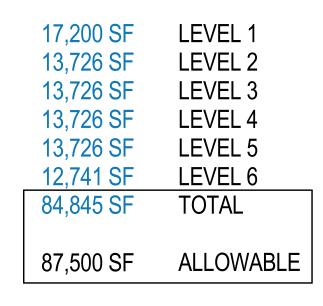

- C35 ENLARGED SOUTH ELEVATION GARAGE ENTRY
- C36 ENLARGED ELEVATION & SECTION COURTYARD (NORTH & EAST)
- C37A EXTERIOR DETAILS WINDOW
- C37B EXTEROR DETAILS WINDOW
- C38 EXTERIOR DETAILS PTHP
- C39 EXTERIOR DETAILS BALCONY
- C40 EXTERIOR DETAILS CORNICE
- C41 EXTERIOR DETAILS PARAPET & VENTS
- C42 EXTERIOR DETAILS CANOPY
- C43 EXTERIOR DETAILS BRICK
- C44 EXTERIOR LIGHTING PLAN PUBLIC SPACES
- C45 EXTERIOR LIGHTING PLAN PRIVATE SPACES
- C46 MATERIALS
- C47 MATERIALS VIROC PANEL











NW 19TH AVE. & NW QUIMBY ST. - LOOKING EAST



NW 19TH AVE. - LOOKING SOUTH



NW 18TH AVE. & NW QUIMBY ST. - LOOKING WEST



NW 19TH AVE. - LOOKING NORTH







20 Pettygrove | 20th and Pettygrove



Sawyers Row | 20th and Raleigh



The Addy | 18th and Northrup



L.L. Hawkins | 21st and Raleigh











1" = 40'-0"









- 1. PLANTING PER LANDSCAPING PLANS.
- 2. GROWING MEDIUM PER SPECIFICATIONS.
- 3. CONSTRUCT ROCK PAD AT DOWNSPOUT OUTFALLS.



## STORMWATER NARRATIVE

### PRIVATE SITE:

WATER QUALITY/WATER QUANTITY
WATER QUALITY AND QUANTITY CONTROL REQUIREMENTS FOR THE ENTIRE SITE ARE MET
WITH ONE FLOW—THROUGH PLANTERS AND A CONTECH DOWNSPOUT STORMFILTER. THE
FLOW—THROUGH PLANTER IS OVERSIZED TO MITIGATE WATER QUANTITY REQUIREMENTS FOR
THE PATIO AREA THAT IS NOT ABLE TO BE PIPED TO THE ABOVE GRADE FLOW—THROUGH
PLANTER. WATER QUALITY REQUIREMENTS FOR THE PATIO AREA ARE MET WITH A CONTECH DOWNSPOUT STORMFILTER.

INFILTRATION IS NOT POSSIBLE DUE TO LOW PERMEABILITY OF NATIVE SOILS AND HIGH GROUND WATER LEVELS. ALL RUNOFF FROM THE SITE WILL BE PIPED TO THE 12" STORM-ONLY PIPE IN N