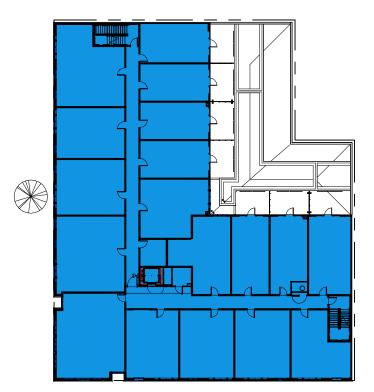

STUDIO

1 BEDROOM

1 BEDROOM

STUDIO

STUDIO

STOR.

ELEV

1 BEDROOM

\_\_\_\_ 1 BEDROOM

| BICYCLE PARKING STANDARDS                                                           | REQUIRED                                                   | PROPOSED |
|-------------------------------------------------------------------------------------|------------------------------------------------------------|----------|
| LONG-TERM BICYCLE PARKING<br>RESIDENTIAL (1.1 SPACES : 90 UNITS)<br>RETAIL (MIN. 2) | 99 + 2                                                     | 116      |
| SHORT-TERM BICYCLE PARKING<br>RESIDENTIAL (1 SPACE : 20 UNITS)<br>RETAIL (MIN. 2)   | 7 SPACES REQUIRED,<br>PROVIDED VIA BICYCLE<br>PARKING FUND |          |

1 BEDROOM

I BEDROOM

NOTE: LEVEL 6 EXCLUDES (1) 2 BEDROOM AND (1) 1 BEDROOM UNIT AT SW CORNER OF BUILDING

→ BEDROOM

2 BEDROOM

-- 88 - 17 --

BIKE PARKING PLAN - LEVEL 1

BIKE PARKING PLAN - TYP. LEVELS 2-6