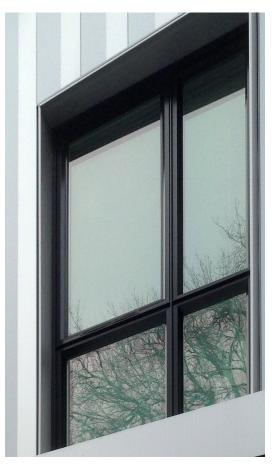

### **GROUND FLOOR WINDOW STANDARDS:**

|                                                                              | REQUIRED | PROPOSED |
|------------------------------------------------------------------------------|----------|----------|
| WINDOW LENGTH (MIN. 50% WINDOW LENGTH PER<br>TOTAL GROUND LEVEL WALL LENGTH) | 74'-6"   | 92'-0"   |
| WINDOW AREA (MIN. 25% WINDOW AREA PER TOTAL<br>GROUND LEVEL WALL AREA)       | 367 SQFT | 709 SQFT |

## WINDOW HEAD @ METAL PANEL 1 1/2" = 1'-0"

WINDOW JAMB @ METAL PANEL

1 1/2" = 1'-0"

WINDOW JAMB @ BRICK
1 1/2" = 1'-0"

WINDOW SILL @ BRICK 1 1/2" = 1'-0"