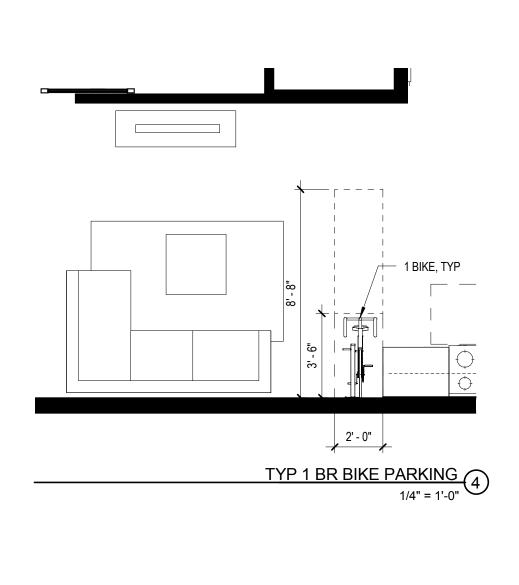

6TH LEVEL ROOF TERRACE SECTION - LOOKING SOUTH

STUDIO = UNIT WALL-MOUNTED BIKE PARKING SPACES (1 : EA. STUDIO, 2 BEDROOM 1 BR UNIT & 2 BR UNIT) = BIKE ROOM WALL-MOUNTED BIKE PARKING SPACES (29 STUDIO STUDIO STUDIO TOTAL @ 18" O.C. IN A HIGH-LOW RACK SYSTEM)

\_\_\_\_ 1 BEDROOM

| BICYCLE PARKING STANDARDS                                                           | REQUIRED                                                   | PROPOSED |
|-------------------------------------------------------------------------------------|------------------------------------------------------------|----------|
| LONG-TERM BICYCLE PARKING<br>RESIDENTIAL (1.1 SPACES : 90 UNITS)<br>RETAIL (MIN. 2) | 99 + 2                                                     | 116      |
| SHORT-TERM BICYCLE PARKING<br>RESIDENTIAL (1 SPACE : 20 UNITS)<br>RETAIL (MIN. 2)   | 7 SPACES REQUIRED,<br>PROVIDED VIA BICYCLE<br>PARKING FUND |          |

STUDIO E

TYP LEVEL 1 BIKE RACK - FRONT

1/4" = 1'-0"

TYP UNIT BIKE PARKING - FRONT

1/4" = 1'-0"

5

TYP 2 BR BIKE PARKING

1/4" = 1'-0"