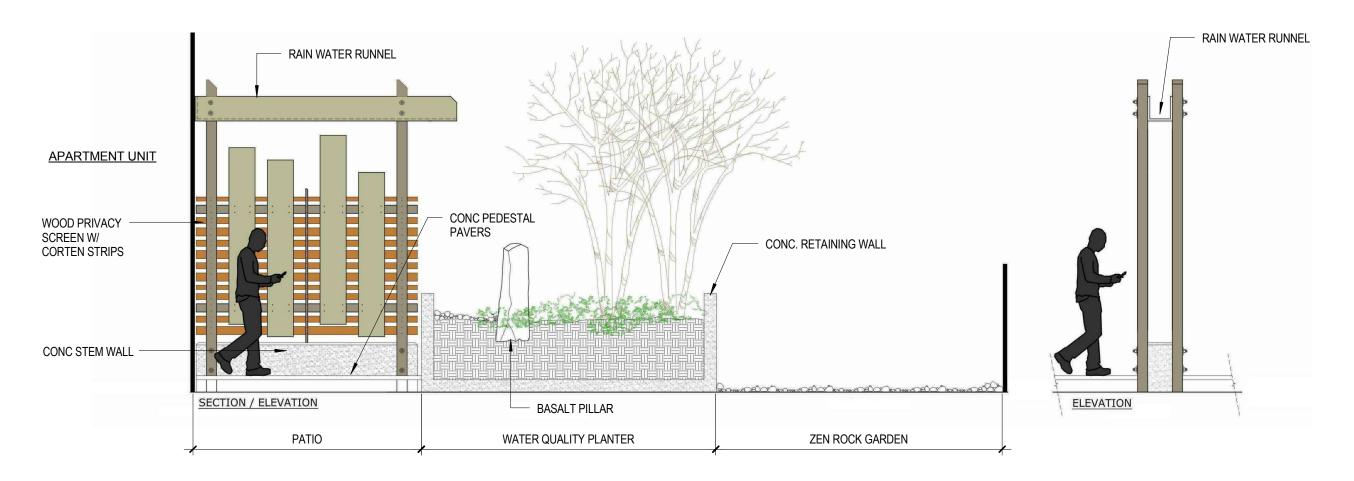

The Addy | 18th and Northrup

L.L. Hawkins | 21st and Raleigh

1" = 40'-0"

- 1. PLANTING PER LANDSCAPING PLANS.
- 2. GROWING MEDIUM PER SPECIFICATIONS.
- 3. CONSTRUCT ROCK PAD AT DOWNSPOUT OUTFALLS.

## STORMWATER NARRATIVE

### PRIVATE SITE:

WATER QUALITY/WATER QUANTITY
WATER QUALITY AND QUANTITY CONTROL REQUIREMENTS FOR THE ENTIRE SITE ARE MET
WITH ONE FLOW—THROUGH PLANTERS AND A CONTECH DOWNSPOUT STORMFILTER. THE
FLOW—THROUGH PLANTER IS OVERSIZED TO MITIGATE WATER QUANTITY REQUIREMENTS FOR
THE PATIO AREA THAT IS NOT ABLE TO BE PIPED TO THE ABOVE GRADE FLOW—THROUGH
PLANTER. WATER QUALITY REQUIREMENTS FOR THE PATIO AREA ARE MET WITH A CONTECH DOWNSPOUT STORMFILTER.

INFILTRATION IS NOT POSSIBLE DUE TO LOW PERMEABILITY OF NATIVE SOILS AND HIGH GROUND WATER LEVELS. ALL RUNOFF FROM THE SITE WILL BE PIPED TO THE 12" STORM-ONLY PIPE IN NW QUIMBY STREET. THE PROJECT WILL FALL UNDER CATEGORY 4 OF THE STORMWATER DISPOSAL HIERARCHY.

<u>PUBLIC STREET IMPROVEMENTS:</u> STORMWATER MANAGEMENT IS NOT REQUIRED FOR THE IMPROVEMENTS TO THE PUBLIC SIDEWALKS IN THE PUBLIC RIGHT OF WAY. THE EXISTING STORMWATER DRAINAGE FOR THE RIGHT OF WAY WILL BE PROTECTED DURING CONSTRUCTION.