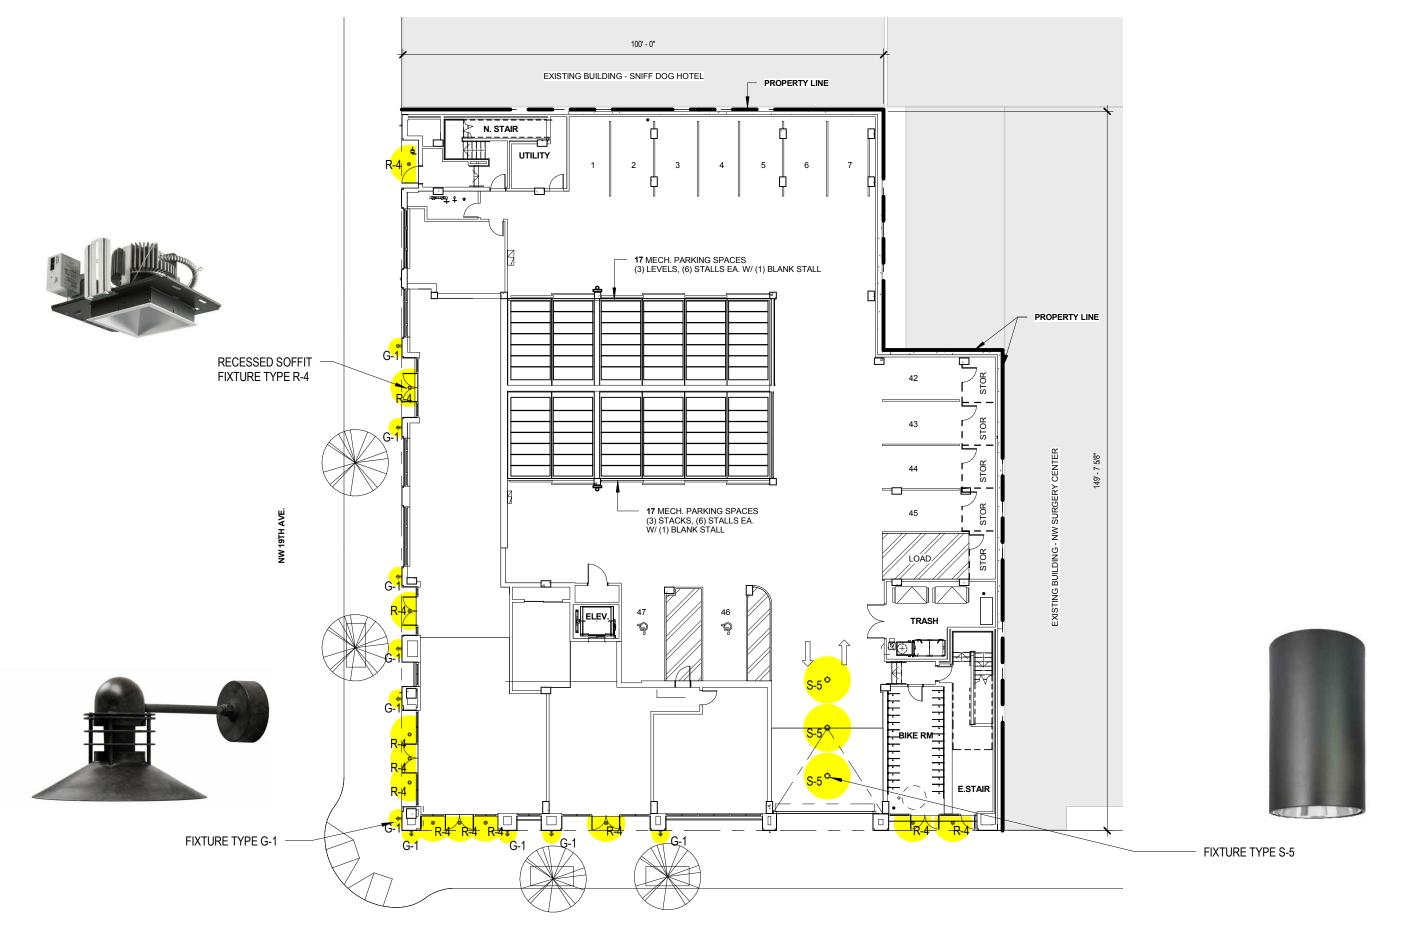

PARTIAL ROOF SECTION - EAST / WEST





WALL SECTION (2)

ENLARGED SOUTH ELEVATION
3/16" = 1'-0"



SERA















## WINDOW HEAD @ METAL PANEL 1 1/2" = 1'-0"

WINDOW JAMB @ METAL PANEL

1 1/2" = 1'-0"









WINDOW JAMB @ BRICK
1 1/2" = 1'-0"

WINDOW SILL @ BRICK 1 1/2" = 1'-0"



## WINDOW HEAD @ VIROC PANEL 1/2" = 1'-0"



## WINDOW SILL @ VIROC PANEL 1 1/2" = 1'-0"



WINDOW JAMB @ VIROC PANEL







SECTION - PTHP AT BRICK
1 1/2" = 1'-0"















PARAPET AT METAL WALL PANEL
1 1/2" = 1'-0"

SECTION AT EXHAUST VENT
1 1/2" = 1'-0"





STEEL & WOOD CANOPY AXONOMETRIC 2

STEEL & WOOD CANOPY REFLECTED CEILING PLAN
1/4" = 1'-0"



STEEL & WOOD CANOPY SECTION

3/4" = 1'-0"



BRICK CORNER - PLAN DETAIL

1 1/2" = 1'-0"



TYPICAL BRICK COURSING & REVEAL

1 1/2" = 1'-0"



NW QUIMBY ST.





BRICK MUTUAL MATERIALS BLEND -MISSION TEXTURE



STEEL GUARDRAIL WITH MESH PANEL



STEEL AND WOOD CANOPY



METAL PANEL SKYLINE SKYCORE-BLACK



VIROC PANEL - BLACK



PERFORATED HIGH SPEED COILING DOOR



VPI WINDOW - BLACK

## 2.2 product VIROC BLACK