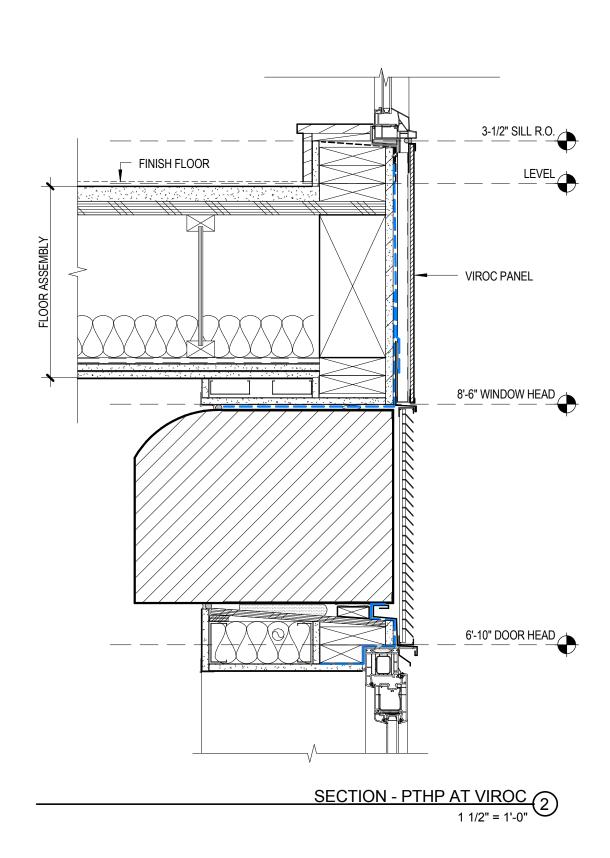

## WINDOW HEAD @ VIROC PANEL 1/2" = 1'-0"

## WINDOW SILL @ VIROC PANEL 1 1/2" = 1'-0"

WINDOW JAMB @ VIROC PANEL

SECTION - PTHP AT BRICK
1 1/2" = 1'-0"

PARAPET AT METAL WALL PANEL
1 1/2" = 1'-0"

SECTION AT EXHAUST VENT
1 1/2" = 1'-0"

STEEL & WOOD CANOPY AXONOMETRIC 2