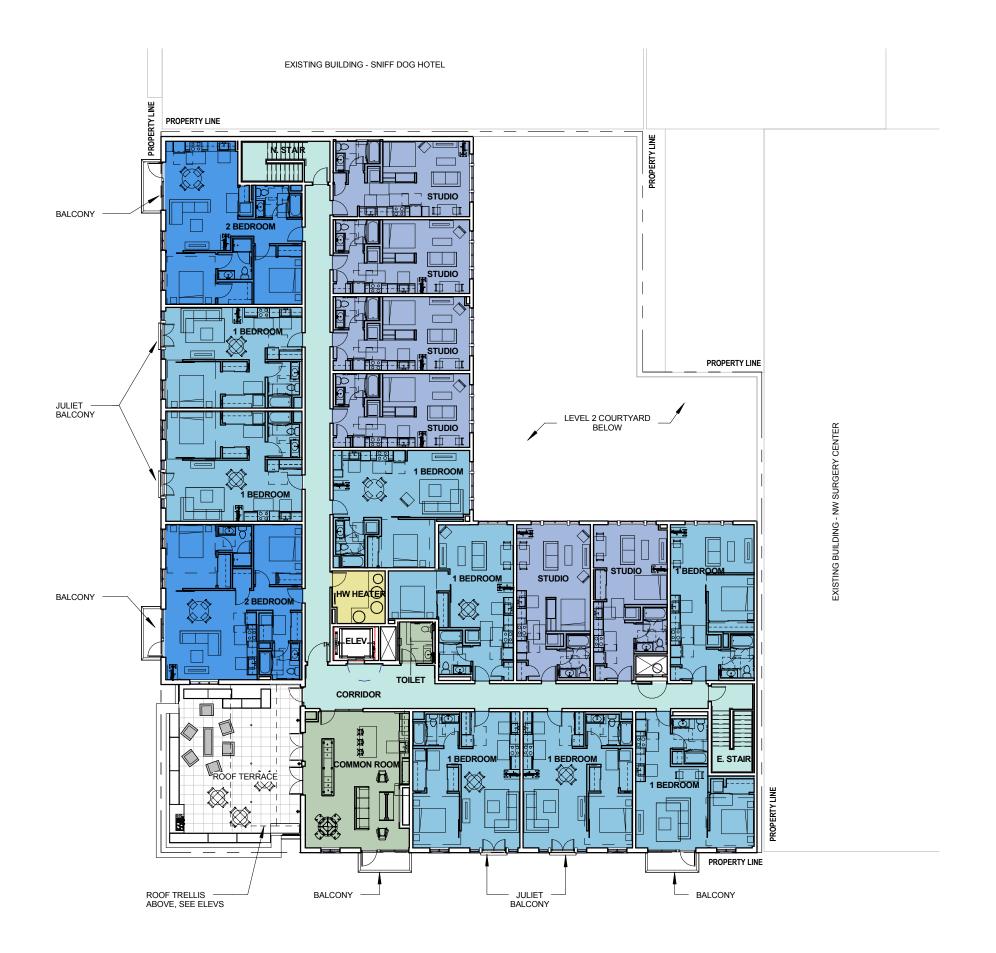

LEVEL 1 BIKE PARKING PLAN

1/4" = 1'-0"

NW SLABTOWN INDUSTRIAL AREA

NW 13TH AVE HISTORIC DISTRICT

NOTE: SEE SHEET C25 FOR TYPICAL NOTES NOT INDICATED HERE