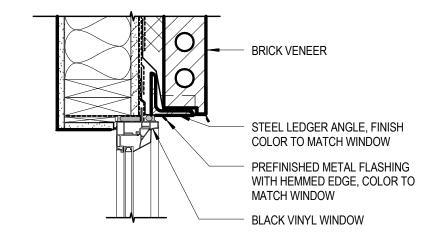

## WINDOW HEAD @ METAL PANEL 1 1/2" = 1'-0"

WINDOW JAMB @ METAL PANEL

1 1/2" = 1'-0"

WINDOW JAMB @ BRICK
1 1/2" = 1'-0"

WINDOW SILL @ BRICK 1 1/2" = 1'-0"