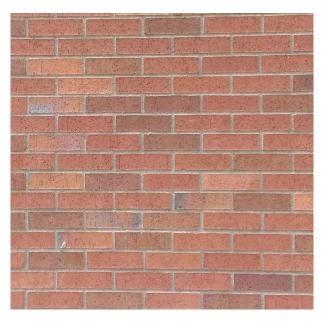

BRICK MUTUAL MATERIALS BLEND -MISSION TEXTURE

STEEL GUARDRAIL WITH MESH PANEL

STEEL AND WOOD CANOPY

METAL PANEL SKYLINE SKYCORE-BLACK

VIROC PANEL - BLACK

PERFORATED HIGH SPEED COILING DOOR

VPI WINDOW - BLACK