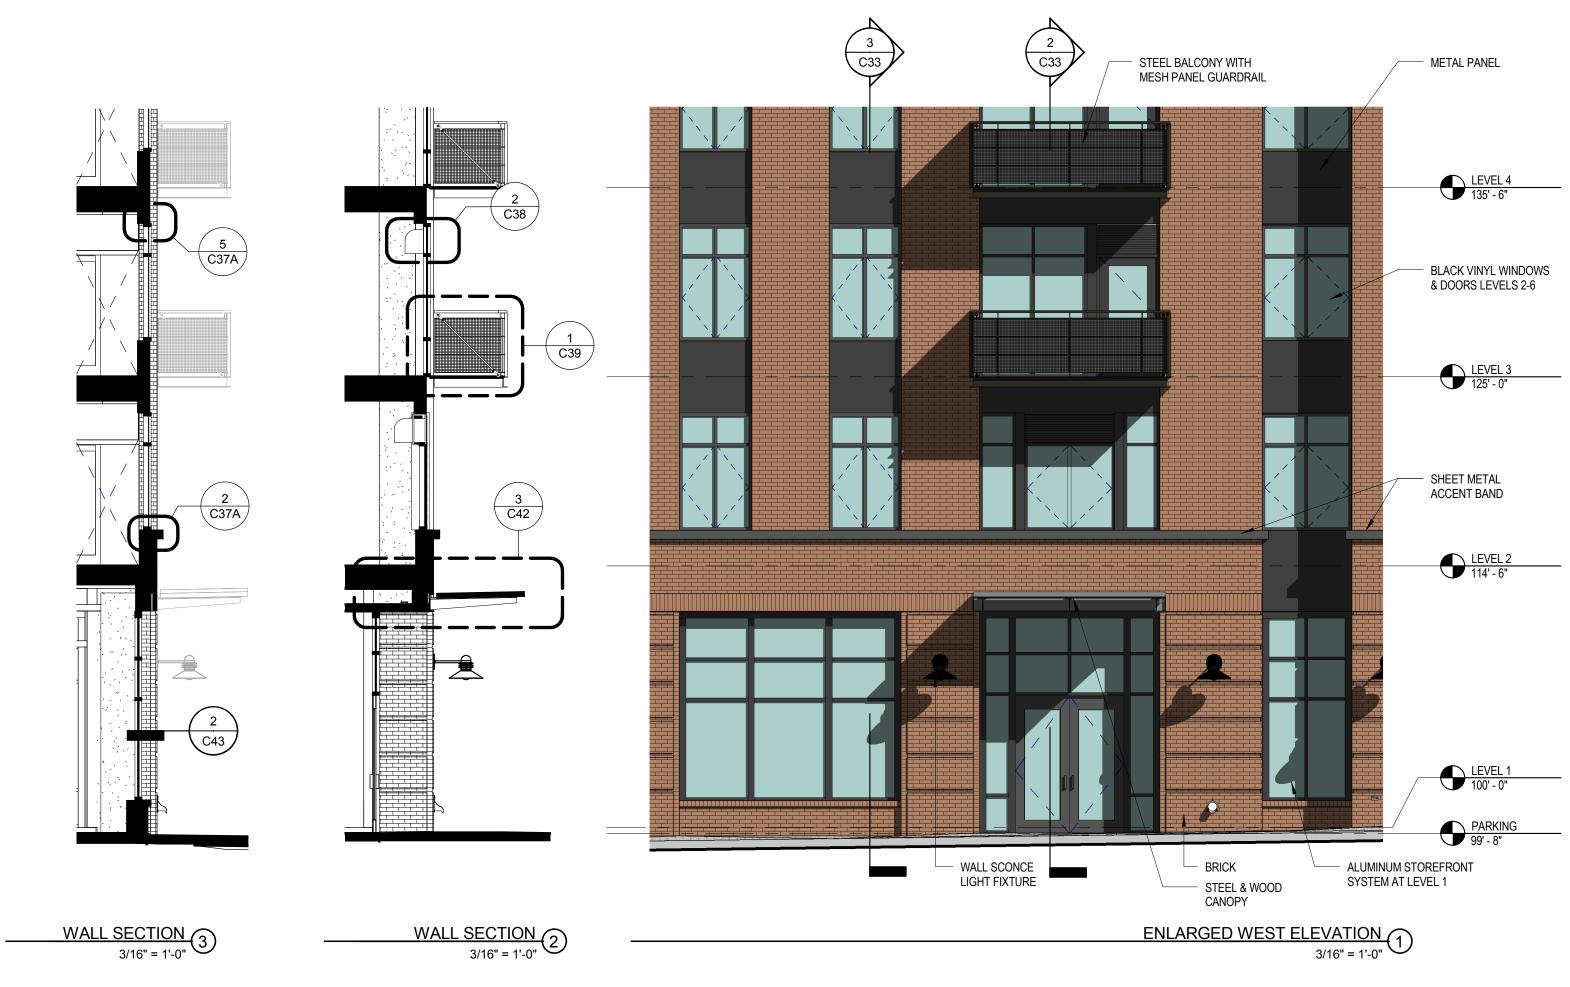

# **DESIGN REVIEW**

- C01 VIEW FROM QUIMBY ST.
- C02 VIEW FROM NW 19TH AVE.
- C03 NOT USED
- C04 CONTENT
- C05 VICINITY PLAN
- C06 SITE ACCESS & TRANSPORTATION PLAN
- C07 SITE PHOTOS
- C08 NEIGHBORHOOD CONTEXT
- C09 FAR DIAGRAMS
- C10 CONTEXT PLAN
- C11 SITE UTILITY PLAN
- C12 LEVEL 2 COURTYARD LANDSCAPE PLAN
- C13 LEVEL 2 COURTYARD LANDSCAPE SECTION
- C14 LEVEL 6 TERRACE PLAN
- C15 LEVEL 6 TERRACE PLANTING
- C16 LEVEL 6 TERRACE SECTION
- C17 SITE AND FLOOR PLAN LEVEL 1
- C18 FLOOR PLAN LEVEL 2
- C19 FLOOR PLAN LEVELS 3-5
- C20 FLOOR PLAN LEVEL 6
- C21 BIKE PARKING DIAGRAM
- C22 ENLARGED BIKE PARKING PLANS
- C23 ROOF PLAN
- C24 INSPIRATION
- C25 SOUTH ELEVATION
- C26 WEST ELEVATION
- C27 WEST ELEVATION GROUND FLOOR WINDOW STANDARDS
- C28 NORTH ELEVATION
- C29 EAST ELEVATION
- C30 E-W SECTION THROUGH GARAGE
- C31 N-S SECTION THROUGH GARAGE & LOBBY
- C31A ROOF TOP EQUIPMENT SECTION
- C32 ENLARGED SOUTH ELEVATION @ LOBBY
- C33 ENLARGED WEST ELEVATION RETAIL
- C34 ENLARGED WEST ELEVATION RESIDENTIAL
- C35 ENLARGED SOUTH ELEVATION GARAGE ENTRY
- C36 ENLARGED ELEVATION & SECTION COURTYARD (NORTH & EAST)
- C37A EXTERIOR DETAILS WINDOW
- C37B EXTEROR DETAILS WINDOW
- C38 EXTERIOR DETAILS PTHP
- C39 EXTERIOR DETAILS BALCONY
- C40 EXTERIOR DETAILS CORNICE
- C41 EXTERIOR DETAILS PARAPET & VENTS
- C42 EXTERIOR DETAILS CANOPY
- C43 EXTERIOR DETAILS BRICK
- C44 EXTERIOR LIGHTING PLAN PUBLIC SPACES
- C45 EXTERIOR LIGHTING PLAN PRIVATE SPACES
- C46 MATERIALS
- C47 MATERIALS VIROC PANEL

SERA

PARTIAL ROOF SECTION - EAST / WEST

WALL SECTION (2)

ENLARGED SOUTH ELEVATION
3/16" = 1'-0"

SERA