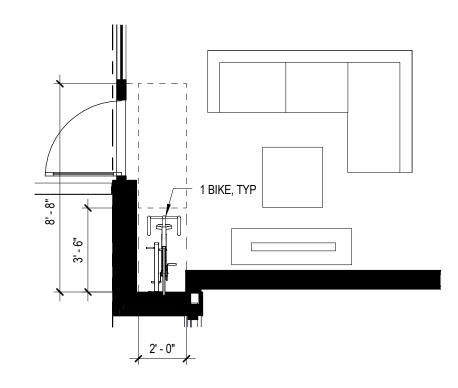

6TH LEVEL ROOF TERRACE SECTION - LOOKING SOUTH

STUDIO = UNIT WALL-MOUNTED BIKE PARKING SPACES (1 : EA. STUDIO, 2 BEDROOM 1 BR UNIT & 2 BR UNIT) = BIKE ROOM WALL-MOUNTED BIKE PARKING SPACES (29 STUDIO STUDIO STUDIO TOTAL @ 18" O.C. IN A HIGH-LOW RACK SYSTEM)

\_\_\_\_ 1 BEDROOM

| BICYCLE PARKING STANDARDS                                                           | REQUIRED                                                   | PROPOSED |
|-------------------------------------------------------------------------------------|------------------------------------------------------------|----------|
| LONG-TERM BICYCLE PARKING<br>RESIDENTIAL (1.1 SPACES : 90 UNITS)<br>RETAIL (MIN. 2) | 99 + 2                                                     | 116      |
| SHORT-TERM BICYCLE PARKING<br>RESIDENTIAL (1 SPACE : 20 UNITS)<br>RETAIL (MIN. 2)   | 7 SPACES REQUIRED,<br>PROVIDED VIA BICYCLE<br>PARKING FUND |          |

STUDIO E

TYP LEVEL 1 BIKE RACK - FRONT

1/4" = 1'-0"

TYP UNIT BIKE PARKING - FRONT

1/4" = 1'-0"

5

TYP 2 BR BIKE PARKING

1/4" = 1'-0"