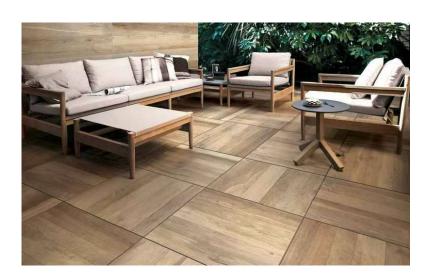

FIRE TABLE

PORCELAIN WOOD GRAIN PAVERS

**PLANTERS** 

VARYING HEIGHTS

| Shrub and Perennial Schedule                                                                                                            |                                    |                        |                 |     |
|-----------------------------------------------------------------------------------------------------------------------------------------|------------------------------------|------------------------|-----------------|-----|
| SYM.                                                                                                                                    | BOTANICAL NAME                     | COMMON NAME            | SIZE            | QTY |
| §                                                                                                                                       | Astilbe 'Fanal'*                   | Fanal Astilbe          | 3 Gal           | 21  |
| $\otimes$                                                                                                                               | Canna 'Fire Cracker'*              | Fire Cracker Canna     | 3 Gal           | 8   |
|                                                                                                                                         | Cornus 'Kelseyi'**                 | Kelseyi Dogwood        | 5 Gal           | 33  |
| ÷                                                                                                                                       | Euonymus 'Emerald Gaiety'          | Wintercreeper          | 1 Gal           | 14  |
| (+)                                                                                                                                     | Hydrangea 'Cityline'               | Dwarf Hydrangea        | 5 Gal           | 6   |
| <b>(a)</b>                                                                                                                              | Hydrangea 'Pinky Winky'            | Pinky Winky Hydrangea  | 5 Gal           | 23  |
| $\otimes$                                                                                                                               | Iris siberica                      | Siberian Iris          | 1 Gal           | 3   |
|                                                                                                                                         | Lonicera pileata                   | Box Honeysuckle        | 3 Gal           | 15  |
| *                                                                                                                                       | Ligularia 'Little Rocket'***       | Rocket Ligularia       | 3 Gal           | 7   |
| 0                                                                                                                                       | Hydrangea anomala                  | Climbing Hydrangea     | 5 Gal           | 2   |
| (9)                                                                                                                                     | Polystichum munitum                | Sword Fern             | 3 Gal           | 35  |
| $\bigcirc$                                                                                                                              | Pennisetum 'Hameln'                | Hameln Fountain Grass  | 3 Gal           | 16  |
| <b>(</b>                                                                                                                                | Rudbeckia 'Goldsturm'              | Black Eyed Susan       | 1 Gal           | 38  |
| $\bigcirc$                                                                                                                              | Spiraea 'Little Princess'          | Little Princess Spirea | 5 Gal           | 8   |
|                                                                                                                                         | Carex morrowii<br>'Ice Dance'<br>+ | Ice Dance Sedge        | 1 gal<br>12" oc |     |
|                                                                                                                                         | Liriope spicata<br>++              | Lily Turf              | 1 gal<br>12" oc |     |
| Plant quantities in legend are provided as a courtesy only. Landscape contractor responsible for installing plants as shown on drawing. |                                    |                        |                 |     |