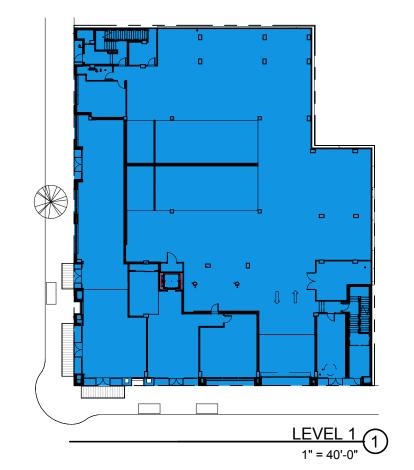

LEVEL 1 BIKE PARKING PLAN

1/4" = 1'-0"

NW SLABTOWN INDUSTRIAL AREA

NW 13TH AVE HISTORIC DISTRICT

NOTE: SEE SHEET C25 FOR TYPICAL NOTES NOT INDICATED HERE