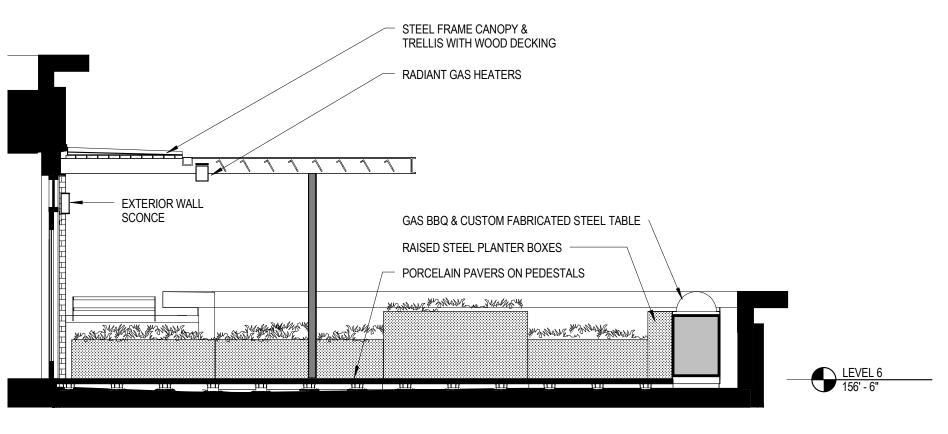

FIRE TABLE

PORCELAIN WOOD GRAIN PAVERS

**PLANTERS** 

VARYING HEIGHTS

| Shrub and Perennial Schedule                                                                                                            |                                    |                        |                 |     |
|-----------------------------------------------------------------------------------------------------------------------------------------|------------------------------------|------------------------|-----------------|-----|
| SYM.                                                                                                                                    | BOTANICAL NAME                     | COMMON NAME            | SIZE            | QTY |
| §                                                                                                                                       | Astilbe 'Fanal'*                   | Fanal Astilbe          | 3 Gal           | 21  |
| $\otimes$                                                                                                                               | Canna 'Fire Cracker'*              | Fire Cracker Canna     | 3 Gal           | 8   |
|                                                                                                                                         | Cornus 'Kelseyi'**                 | Kelseyi Dogwood        | 5 Gal           | 33  |
| ÷                                                                                                                                       | Euonymus 'Emerald Gaiety'          | Wintercreeper          | 1 Gal           | 14  |
| (+)                                                                                                                                     | Hydrangea 'Cityline'               | Dwarf Hydrangea        | 5 Gal           | 6   |
| <b>(a)</b>                                                                                                                              | Hydrangea 'Pinky Winky'            | Pinky Winky Hydrangea  | 5 Gal           | 23  |
| $\otimes$                                                                                                                               | Iris siberica                      | Siberian Iris          | 1 Gal           | 3   |
|                                                                                                                                         | Lonicera pileata                   | Box Honeysuckle        | 3 Gal           | 15  |
| *                                                                                                                                       | Ligularia 'Little Rocket'***       | Rocket Ligularia       | 3 Gal           | 7   |
| 0                                                                                                                                       | Hydrangea anomala                  | Climbing Hydrangea     | 5 Gal           | 2   |
| (9)                                                                                                                                     | Polystichum munitum                | Sword Fern             | 3 Gal           | 35  |
| $\bigcirc$                                                                                                                              | Pennisetum 'Hameln'                | Hameln Fountain Grass  | 3 Gal           | 16  |
| <b>(</b>                                                                                                                                | Rudbeckia 'Goldsturm'              | Black Eyed Susan       | 1 Gal           | 38  |
| $\bigcirc$                                                                                                                              | Spiraea 'Little Princess'          | Little Princess Spirea | 5 Gal           | 8   |
|                                                                                                                                         | Carex morrowii<br>'Ice Dance'<br>+ | Ice Dance Sedge        | 1 gal<br>12" oc |     |
|                                                                                                                                         | Liriope spicata<br>++              | Lily Turf              | 1 gal<br>12" oc |     |
| Plant quantities in legend are provided as a courtesy only. Landscape contractor responsible for installing plants as shown on drawing. |                                    |                        |                 |     |