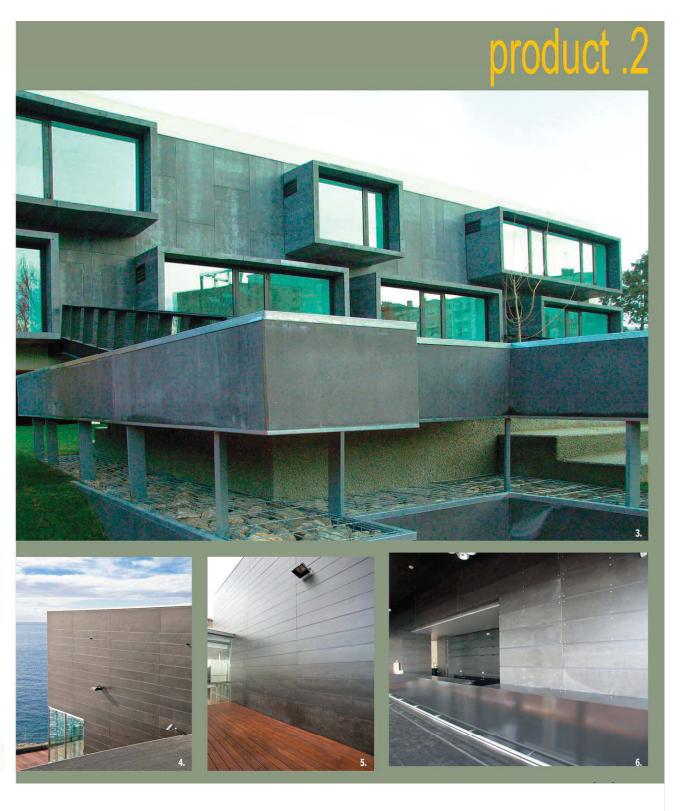

CK 1 1/2" = 1'-0"



## WINDOW HEAD @ VIROC PANEL 1/2" = 1'-0"



## WINDOW SILL @ VIROC PANEL 1 1/2" = 1'-0"



WINDOW JAMB @ VIROC PANEL







SECTION - PTHP AT BRICK
1 1/2" = 1'-0"















PARAPET AT METAL WALL PANEL
1 1/2" = 1'-0"

SECTION AT EXHAUST VENT
1 1/2" = 1'-0"





STEEL & WOOD CANOPY AXONOMETRIC 2

STEEL & WOOD CANOPY REFLECTED CEILING PLAN
1/4" = 1'-0"



STEEL & WOOD CANOPY SECTION

3/4" = 1'-0"



BRICK CORNER - PLAN DETAIL

1 1/2" = 1'-0"



TYPICAL BRICK COURSING & REVEAL

1 1/2" = 1'-0"



NW QUIMBY ST.





BRICK MUTUAL MATERIALS BLEND -MISSION TEXTURE



STEEL GUARDRAIL WITH MESH PANEL



STEEL AND WOOD CANOPY



METAL PANEL SKYLINE SKYCORE-BLACK



VIROC PANEL - BLACK



PERFORATED HIGH SPEED COILING DOOR



VPI WINDOW - BLACK

## 2.2 product VIROC BLACK