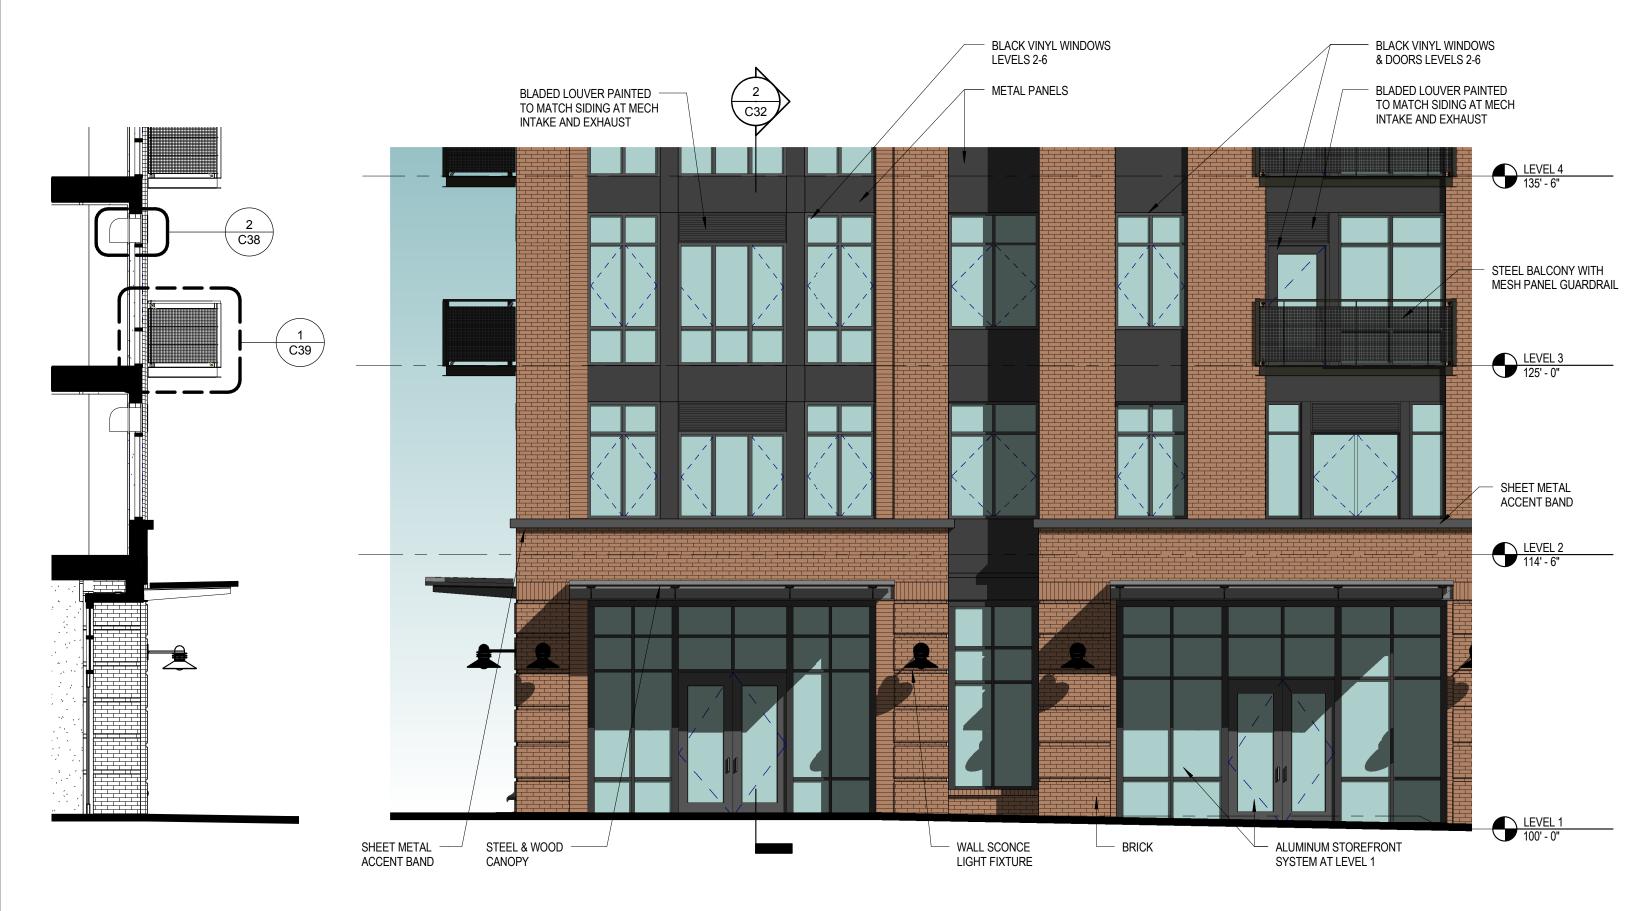

# **DESIGN REVIEW**

- C01 VIEW FROM QUIMBY ST.
- C02 VIEW FROM NW 19TH AVE.
- C03 NOT USED
- C04 CONTENT
- C05 VICINITY PLAN
- C06 SITE ACCESS & TRANSPORTATION PLAN
- C07 SITE PHOTOS
- C08 NEIGHBORHOOD CONTEXT
- C09 FAR DIAGRAMS
- C10 CONTEXT PLAN
- C11 SITE UTILITY PLAN
- C12 LEVEL 2 COURTYARD LANDSCAPE PLAN
- C13 LEVEL 2 COURTYARD LANDSCAPE SECTION
- C14 LEVEL 6 TERRACE PLAN
- C15 LEVEL 6 TERRACE PLANTING
- C16 LEVEL 6 TERRACE SECTION
- C17 SITE AND FLOOR PLAN LEVEL 1
- C18 FLOOR PLAN LEVEL 2
- C19 FLOOR PLAN LEVELS 3-5
- C20 FLOOR PLAN LEVEL 6
- C21 BIKE PARKING DIAGRAM
- C22 ENLARGED BIKE PARKING PLANS
- C23 ROOF PLAN
- C24 INSPIRATION
- C25 SOUTH ELEVATION
- C26 WEST ELEVATION
- C27 WEST ELEVATION GROUND FLOOR WINDOW STANDARDS
- C28 NORTH ELEVATION
- C29 EAST ELEVATION
- C30 E-W SECTION THROUGH GARAGE
- C31 N-S SECTION THROUGH GARAGE & LOBBY
- C31A ROOF TOP EQUIPMENT SECTION
- C32 ENLARGED SOUTH ELEVATION @ LOBBY
- C33 ENLARGED WEST ELEVATION RETAIL
- C34 ENLARGED WEST ELEVATION RESIDENTIAL
- C35 ENLARGED SOUTH ELEVATION GARAGE ENTRY
- C36 ENLARGED ELEVATION & SECTION COURTYARD (NORTH & EAST)
- C37A EXTERIOR DETAILS WINDOW
- C37B EXTEROR DETAILS WINDOW
- C38 EXTERIOR DETAILS PTHP
- C39 EXTERIOR DETAILS BALCONY
- C40 EXTERIOR DETAILS CORNICE
- C41 EXTERIOR DETAILS PARAPET & VENTS
- C42 EXTERIOR DETAILS CANOPY
- C43 EXTERIOR DETAILS BRICK
- C44 EXTERIOR LIGHTING PLAN PUBLIC SPACES
- C45 EXTERIOR LIGHTING PLAN PRIVATE SPACES
- C46 MATERIALS
- C47 MATERIALS VIROC PANEL