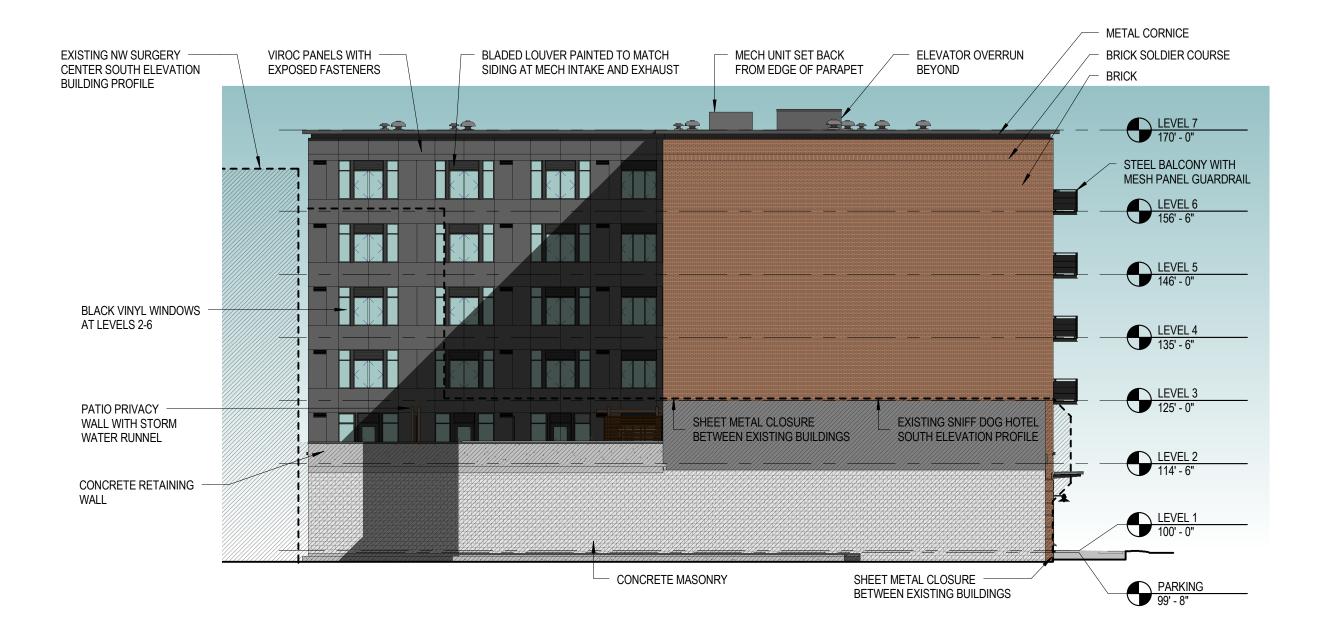

LEVEL 1 BIKE PARKING PLAN

1/4" = 1'-0"

NW SLABTOWN INDUSTRIAL AREA

NW 13TH AVE HISTORIC DISTRICT

NOTE: SEE SHEET C25 FOR TYPICAL NOTES NOT INDICATED HERE