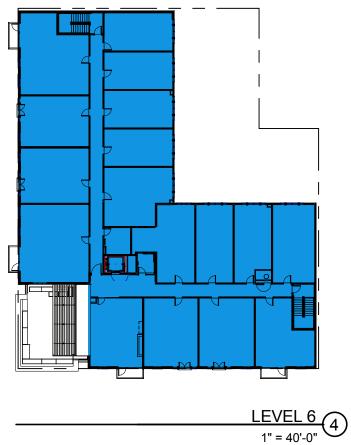

STUDIO

1 BEDROOM

1 BEDROOM

STUDIO

STUDIO

STOR.

ELEV

1 BEDROOM

\_\_\_\_ 1 BEDROOM

| BICYCLE PARKING STANDARDS                                                           | REQUIRED                                                   | PROPOSED |
|-------------------------------------------------------------------------------------|------------------------------------------------------------|----------|
| LONG-TERM BICYCLE PARKING<br>RESIDENTIAL (1.1 SPACES : 90 UNITS)<br>RETAIL (MIN. 2) | 99 + 2                                                     | 116      |
| SHORT-TERM BICYCLE PARKING<br>RESIDENTIAL (1 SPACE : 20 UNITS)<br>RETAIL (MIN. 2)   | 7 SPACES REQUIRED,<br>PROVIDED VIA BICYCLE<br>PARKING FUND |          |

1 BEDROOM

I BEDROOM

NOTE: LEVEL 6 EXCLUDES (1) 2 BEDROOM AND (1) 1 BEDROOM UNIT AT SW CORNER OF BUILDING

→ BEDROOM

2 BEDROOM

-- 88 - 17 --

BIKE PARKING PLAN - LEVEL 1

BIKE PARKING PLAN - TYP. LEVELS 2-6