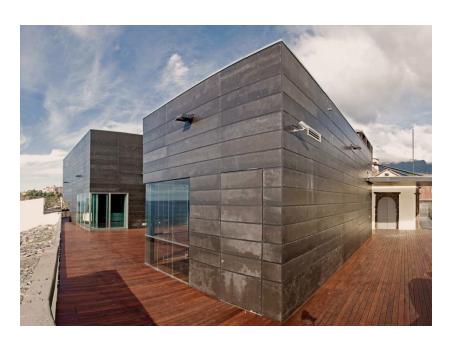

BRICK MUTUAL MATERIALS BLEND -MISSION TEXTURE

STEEL GUARDRAIL WITH MESH PANEL

STEEL AND WOOD CANOPY

METAL PANEL SKYLINE SKYCORE-BLACK

VIROC PANEL - BLACK

PERFORATED HIGH SPEED COILING DOOR

VPI WINDOW - BLACK

## 2.2 product VIROC BLACK