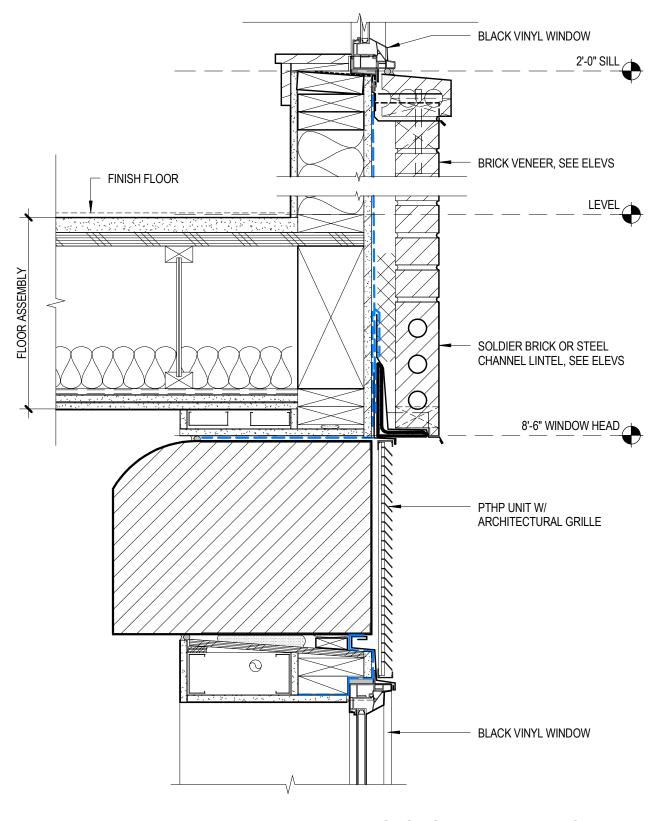

## WINDOW SILL @ VIROC PANEL 1 1/2" = 1'-0"

WINDOW JAMB @ VIROC PANEL

SECTION - PTHP AT BRICK
1 1/2" = 1'-0"

PARAPET AT METAL WALL PANEL
1 1/2" = 1'-0"

SECTION AT EXHAUST VENT
1 1/2" = 1'-0"

STEEL & WOOD CANOPY AXONOMETRIC 2