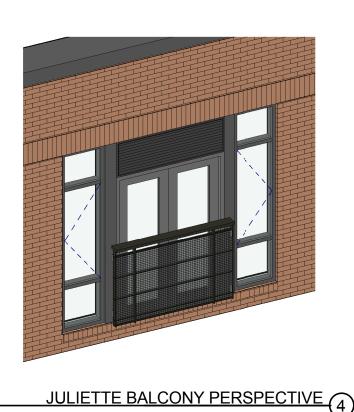

BRICK MUTUAL MATERIALS BLEND -MISSION TEXTURE

STEEL GUARDRAIL WITH MESH PANEL

STEEL AND WOOD CANOPY

METAL PANEL SKYLINE SKYCORE-BLACK

VIROC PANEL - BLACK

PERFORATED HIGH SPEED COILING DOOR

VPI WINDOW - BLACK