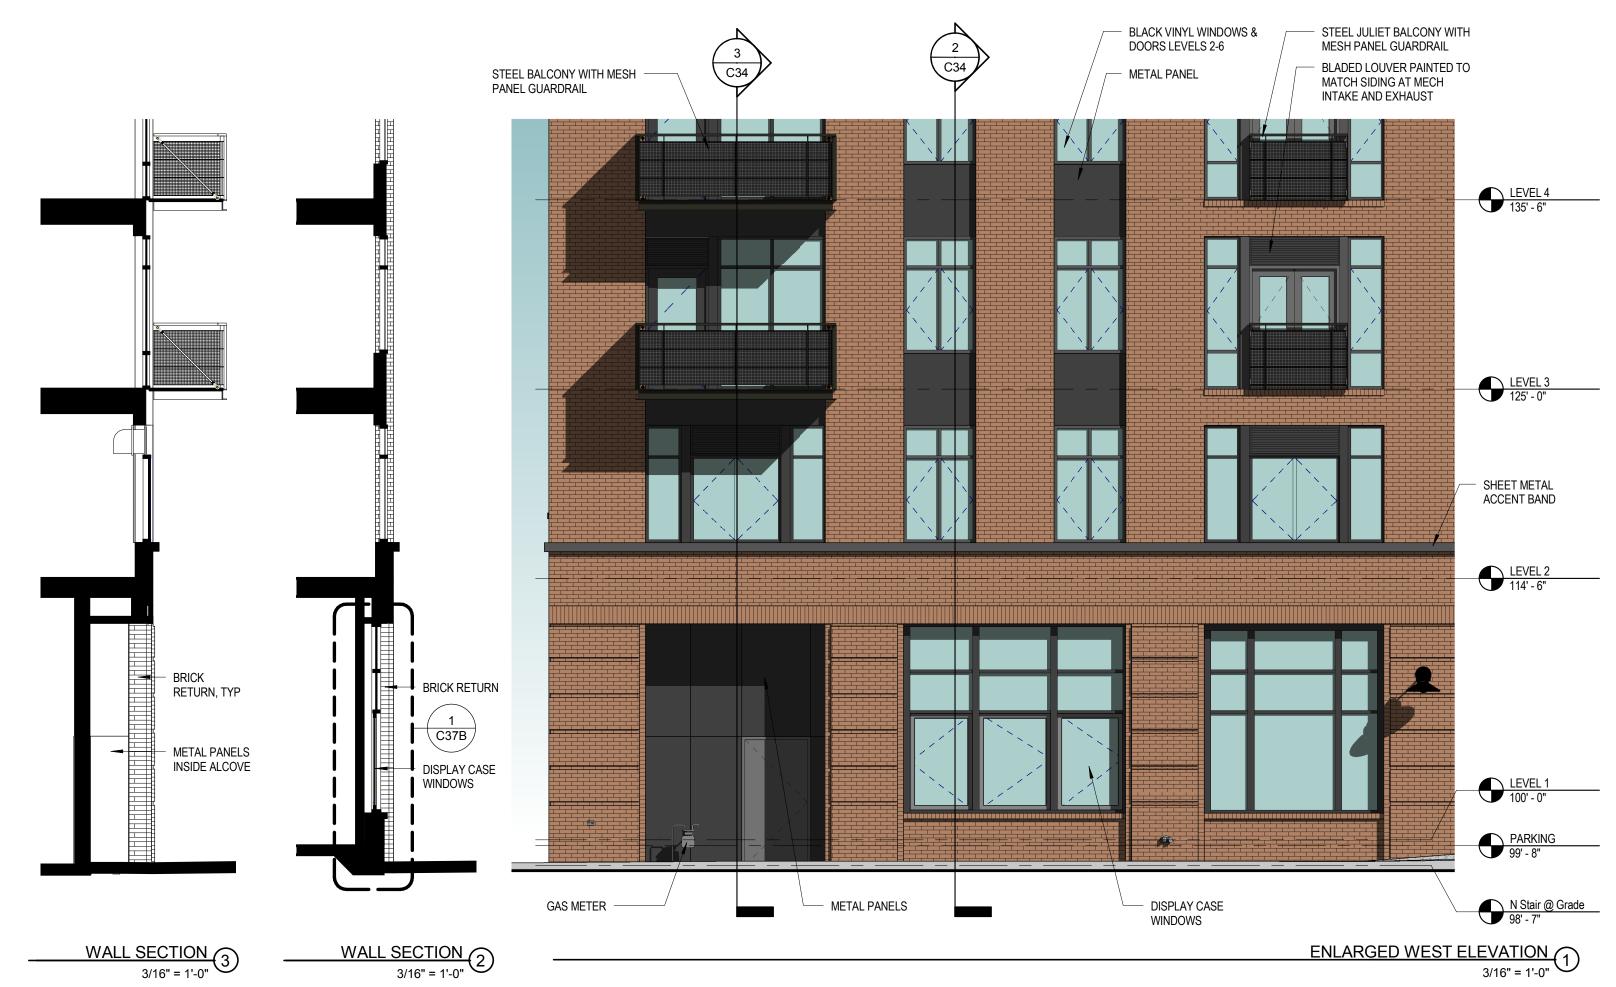

YP 2 BR BIKE PARKING

1/4" = 1'-0"

LEVEL 1 BIKE PARKING PLAN

1/4" = 1'-0"









NW SLABTOWN INDUSTRIAL AREA





NW 13TH AVE HISTORIC DISTRICT







NOTE: SEE SHEET C25 FOR TYPICAL NOTES NOT INDICATED HERE





### **GROUND FLOOR WINDOW STANDARDS:**

|                                                                              | REQUIRED | PROPOSED |
|------------------------------------------------------------------------------|----------|----------|
| WINDOW LENGTH (MIN. 50% WINDOW LENGTH PER<br>TOTAL GROUND LEVEL WALL LENGTH) | 74'-6"   | 92'-0"   |
| WINDOW AREA (MIN. 25% WINDOW AREA PER TOTAL<br>GROUND LEVEL WALL AREA)       | 367 SQFT | 709 SQFT |







SERA













PARTIAL ROOF SECTION - EAST / WEST





WALL SECTION (2)

ENLARGED SOUTH ELEVATION
3/16" = 1'-0"



SERA















## WINDOW HEAD @ METAL PANEL 1 1/2" = 1'-0"

WINDOW JAMB @ METAL PANEL

1 1/2" = 1'-0"









WINDOW JAMB @ BRICK
1 1/2" = 1'-0"

WINDOW SILL @ BRICK 1 1/2" = 1'-0"



## WINDOW HEAD @ VIROC PANEL 1/2" = 1'-0"



## WINDOW SILL @ VIROC PANEL 1 1/2" = 1'-0"



WINDOW JAMB @ VIROC PANEL







SECTION - PTHP AT BRICK
1 1/2" = 1'-0"















PARAPET AT METAL WALL PANEL
1 1/2" = 1'-0"

SECTION AT EXHAUST VENT
1 1/2" = 1'-0"





STEEL & WOOD CANOPY AXONOMETRIC 2

STEEL & WOOD CANOPY REFLECTED CEILING PLAN
1/4" = 1'-0"



STEEL & WOOD CANOPY SECTION

3/4" = 1'-0"



BRICK CORNER - PLAN DETAIL

1 1/2" = 1'-0"



TYPICAL BRICK COURSING & REVEAL

1 1/2" = 1'-0"



NW QUIMBY ST.





BRICK MUTUAL MATERIALS BLEND -MISSION TEXTURE



STEEL GUARDRAIL WITH MESH PANEL



STEEL AND