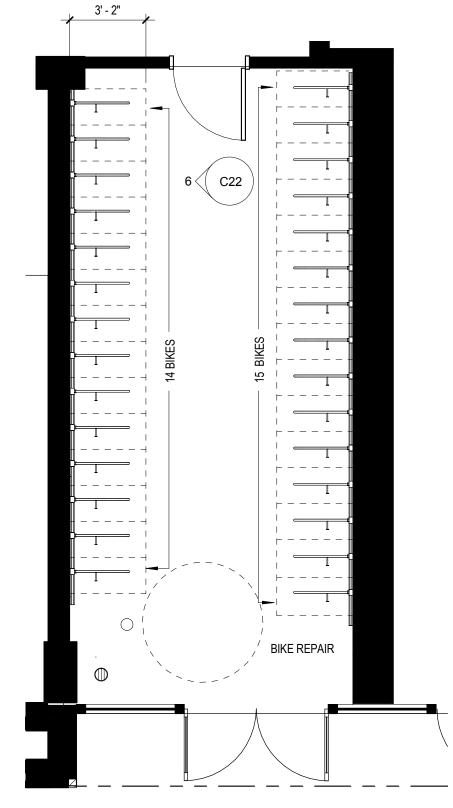

6TH LEVEL ROOF TERRACE SECTION - LOOKING SOUTH

STUDIO = UNIT WALL-MOUNTED BIKE PARKING SPACES (1 : EA. STUDIO, 2 BEDROOM 1 BR UNIT & 2 BR UNIT) = BIKE ROOM WALL-MOUNTED BIKE PARKING SPACES (29 STUDIO STUDIO STUDIO TOTAL @ 18" O.C. IN A HIGH-LOW RACK SYSTEM)

\_\_\_\_ 1 BEDROOM

| BICYCLE PARKING STANDARDS                                                           | REQUIRED                                                   | PROPOSED |
|-------------------------------------------------------------------------------------|------------------------------------------------------------|----------|
| LONG-TERM BICYCLE PARKING<br>RESIDENTIAL (1.1 SPACES : 90 UNITS)<br>RETAIL (MIN. 2) | 99 + 2                                                     | 116      |
| SHORT-TERM BICYCLE PARKING<br>RESIDENTIAL (1 SPACE : 20 UNITS)<br>RETAIL (MIN. 2)   | 7 SPACES REQUIRED,<br>PROVIDED VIA BICYCLE<br>PARKING FUND |          |

1 BEDROOM

I BEDROOM

NOTE: LEVEL 6 EXCLUDES (1) 2 BEDROOM AND (1) 1 BEDROOM UNIT AT SW CORNER OF BUILDING

→ BEDROOM

2 BEDROOM

-- 88 - 17 --

BIKE PARKING PLAN - LEVEL 1

BIKE PARKING PLAN - TYP. LEVELS 2-6

LEVEL 1 BIKE PARKING PLAN

1/4" = 1'-0"

NW SLABTOWN INDUSTRIAL AREA

NW 13TH AVE HISTORIC DISTRICT

NOTE: SEE SHEET C25 FOR TYPICAL NOTES NOT INDICATED HERE