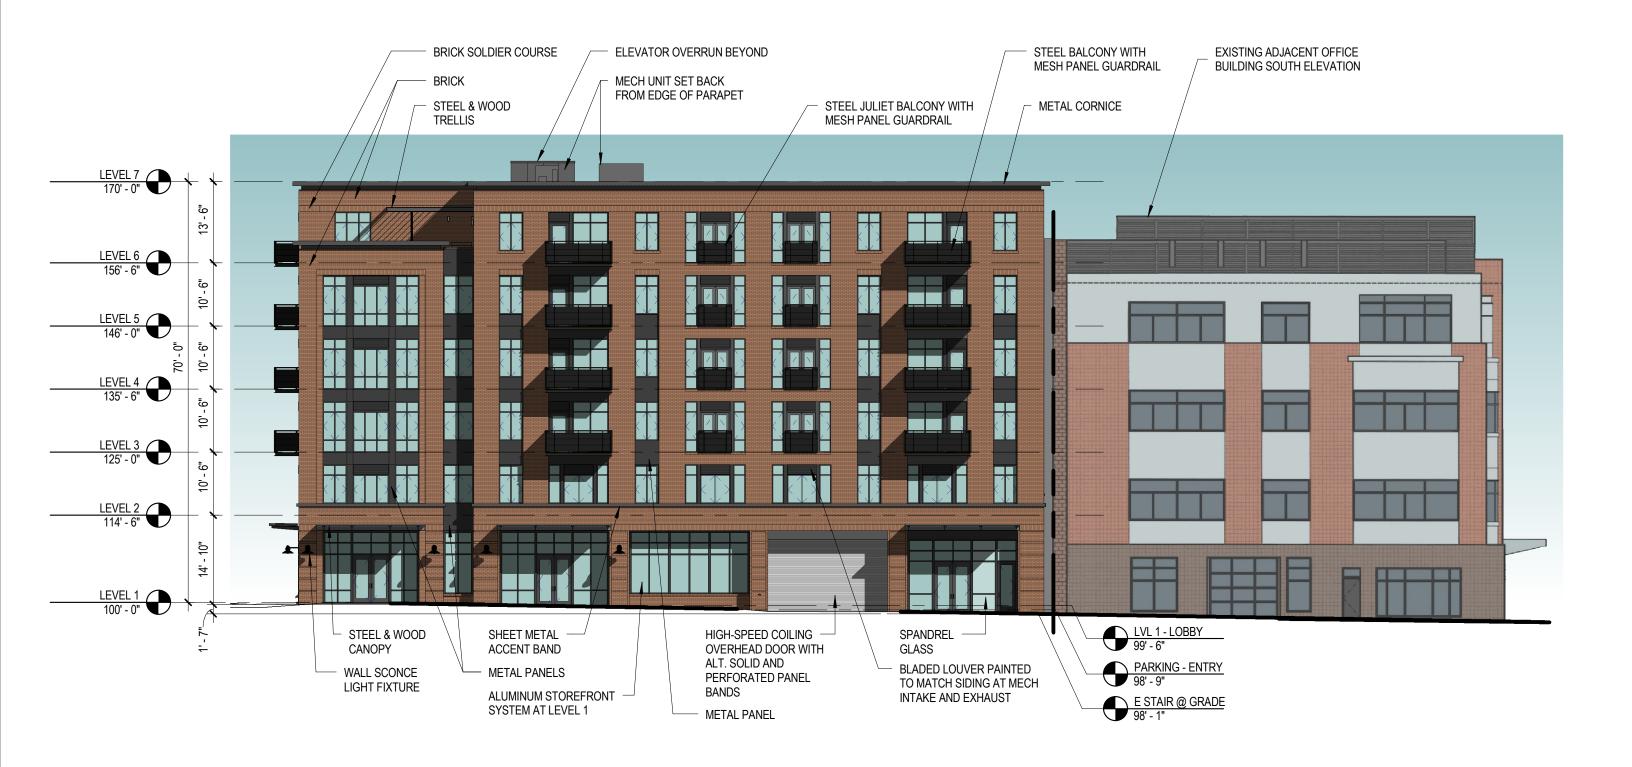

# **DESIGN REVIEW**

- C01 VIEW FROM QUIMBY ST.
- C02 VIEW FROM NW 19TH AVE.
- C03 NOT USED
- C04 CONTENT
- C05 VICINITY PLAN
- C06 SITE ACCESS & TRANSPORTATION PLAN
- C07 SITE PHOTOS
- C08 NEIGHBORHOOD CONTEXT
- C09 FAR DIAGRAMS
- C10 CONTEXT PLAN
- C11 SITE UTILITY PLAN
- C12 LEVEL 2 COURTYARD LANDSCAPE PLAN
- C13 LEVEL 2 COURTYARD LANDSCAPE SECTION
- C14 LEVEL 6 TERRACE PLAN
- C15 LEVEL 6 TERRACE PLANTING
- C16 LEVEL 6 TERRACE SECTION
- C17 SITE AND FLOOR PLAN LEVEL 1
- C18 FLOOR PLAN LEVEL 2
- C19 FLOOR PLAN LEVELS 3-5
- C20 FLOOR PLAN LEVEL 6
- C21 BIKE PARKING DIAGRAM
- C22 ENLARGED BIKE PARKING PLANS
- C23 ROOF PLAN
- C24 INSPIRATION
- C25 SOUTH ELEVATION
- C26 WEST ELEVATION
- C27 WEST ELEVATION GROUND FLOOR WINDOW STANDARDS
- C28 NORTH ELEVATION
- C29 EAST ELEVATION
- C30 E-W SECTION THROUGH GARAGE
- C31 N-S SECTION THROUGH GARAGE & LOBBY
- C31A ROOF TOP EQUIPMENT SECTION
- C32 ENLARGED SOUTH ELEVATION @ LOBBY
- C33 ENLARGED WEST ELEVATION RETAIL
- C34 ENLARGED WEST ELEVATION RESIDENTIAL
- C35 ENLARGED SOUTH ELEVATION GARAGE ENTRY
- C36 ENLARGED ELEVATION & SECTION COURTYARD (NORTH & EAST)
- C37A EXTERIOR DETAILS WINDOW
- C37B EXTEROR DETAILS WINDOW
- C38 EXTERIOR DETAILS PTHP
- C39 EXTERIOR DETAILS BALCONY
- C40 EXTERIOR DETAILS CORNICE
- C41 EXTERIOR DETAILS PARAPET & VENTS
- C42 EXTERIOR DETAILS CANOPY
- C43 EXTERIOR DETAILS BRICK
- C44 EXTERIOR LIGHTING PLAN PUBLIC SPACES
- C45 EXTERIOR LIGHTING PLAN PRIVATE SPACES
- C46 MATERIALS
- C47 MATERIALS VIROC PANEL