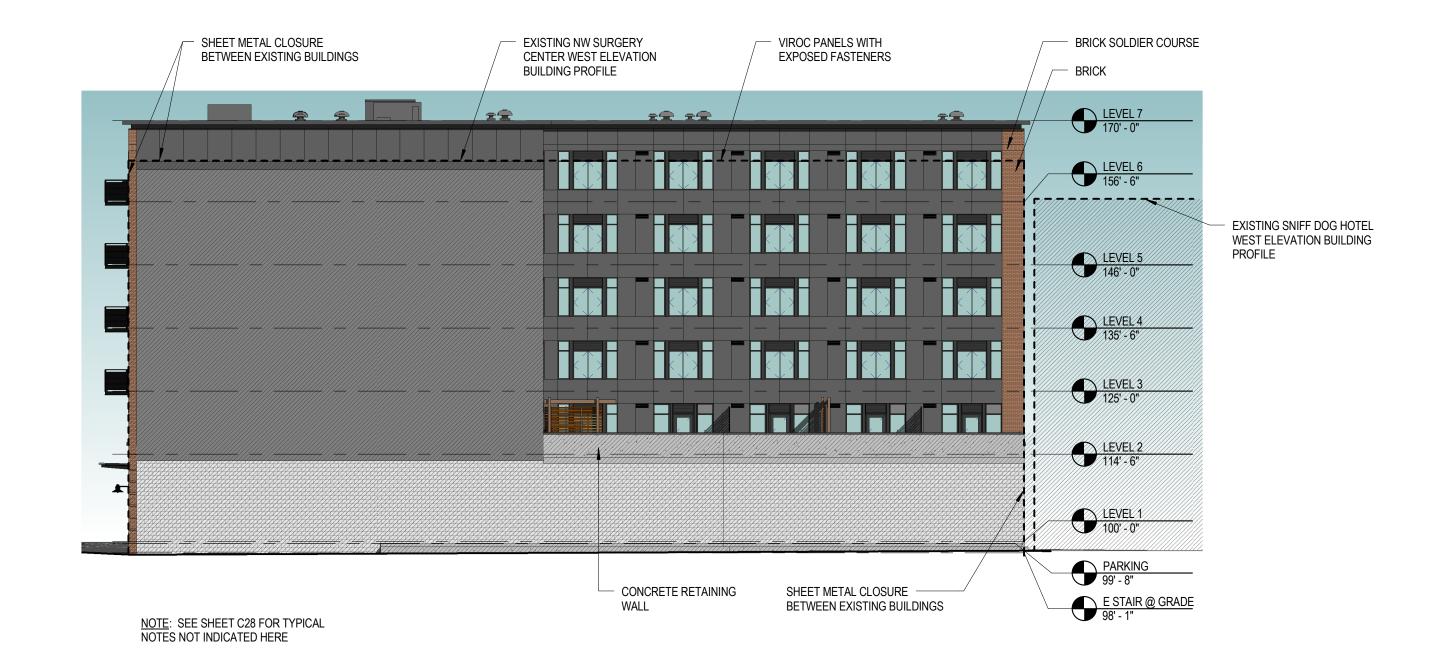

LEVEL 1 BIKE PARKING PLAN

1/4" = 1'-0"

NW SLABTOWN INDUSTRIAL AREA

NW 13TH AVE HISTORIC DISTRICT

NOTE: SEE SHEET C25 FOR TYPICAL NOTES NOT INDICATED HERE