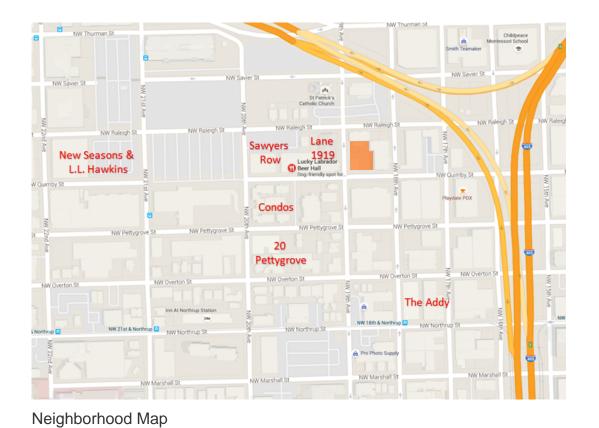

NW 19TH AVE. & NW QUIMBY ST. - LOOKING EAST

NW 19TH AVE. - LOOKING SOUTH

NW 18TH AVE. & NW QUIMBY ST. - LOOKING WEST

NW 19TH AVE. - LOOKING NORTH

20 Pettygrove | 20th and Pettygrove

Sawyers Row | 20th and Raleigh

The Addy | 18th and Northrup

L.L. Hawkins | 21st and Raleigh

1" = 40'-0"

- 1. PLANTING PER LANDSCAPING PLANS.
- 2. GROWING MEDIUM PER SPECIFICATIONS.
- 3. CONSTRUCT ROCK PAD AT DOWNSPOUT OUTFALLS.