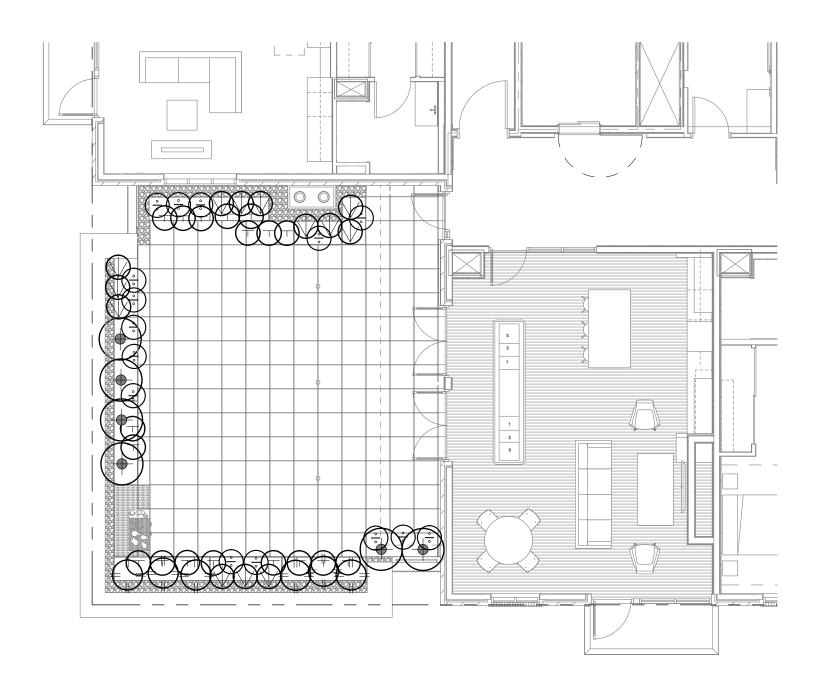

FIRE TABLE

PORCELAIN WOOD GRAIN PAVERS

**PLANTERS** 

VARYING HEIGHTS

| Shrub and Perennial Schedule                                                                                                            |                                    |                        |                 |     |
|-----------------------------------------------------------------------------------------------------------------------------------------|------------------------------------|------------------------|-----------------|-----|
| SYM.                                                                                                                                    | BOTANICAL NAME                     | COMMON NAME            | SIZE            | QTY |
| §                                                                                                                                       | Astilbe 'Fanal'*                   | Fanal Astilbe          | 3 Gal           | 21  |
| $\otimes$                                                                                                                               | Canna 'Fire Cracker'*              | Fire Cracker Canna     | 3 Gal           | 8   |
|                                                                                                                                         | Cornus 'Kelseyi'**                 | Kelseyi Dogwood        | 5 Gal           | 33  |
| ÷                                                                                                                                       | Euonymus 'Emerald Gaiety'          | Wintercreeper          | 1 Gal           | 14  |
| (+)                                                                                                                                     | Hydrangea 'Cityline'               | Dwarf Hydrangea        | 5 Gal           | 6   |
| <b>(a)</b>                                                                                                                              | Hydrangea 'Pinky Winky'            | Pinky Winky Hydrangea  | 5 Gal           | 23  |
| $\otimes$                                                                                                                               | Iris siberica                      | Siberian Iris          | 1 Gal           | 3   |
|                                                                                                                                         | Lonicera pileata                   | Box Honeysuckle        | 3 Gal           | 15  |
| *                                                                                                                                       | Ligularia 'Little Rocket'***       | Rocket Ligularia       | 3 Gal           | 7   |
| 0                                                                                                                                       | Hydrangea anomala                  | Climbing Hydrangea     | 5 Gal           | 2   |
| (9)                                                                                                                                     | Polystichum munitum                | Sword Fern             | 3 Gal           | 35  |
| $\bigcirc$                                                                                                                              | Pennisetum 'Hameln'                | Hameln Fountain Grass  | 3 Gal           | 16  |
| <b>(</b>                                                                                                                                | Rudbeckia 'Goldsturm'              | Black Eyed Susan       | 1 Gal           | 38  |
| $\bigcirc$                                                                                                                              | Spiraea 'Little Princess'          | Little Princess Spirea | 5 Gal           | 8   |
|                                                                                                                                         | Carex morrowii<br>'Ice Dance'<br>+ | Ice Dance Sedge        | 1 gal<br>12" oc |     |
|                                                                                                                                         | Liriope spicata<br>++              | Lily Turf              | 1 gal<br>12" oc |     |
| Plant quantities in legend are provided as a courtesy only. Landscape contractor responsible for installing plants as shown on drawing. |                                    |                        |                 |     |

| Tree Schedule      |                                     |             |               |     |
|--------------------|-------------------------------------|-------------|---------------|-----|
| SYM.               | BOTANICAL NAME                      | COMMON NAME | SIZE          | QTY |
| *                  | Acer circinatum                     | Vine Maple  | 6-8'<br>8-10' | 2 3 |
| ON STREET<br>LEVEL | Fraxinus pennsylvanica<br>'Patmore' | Patmore Ash | 2.5"<br>Cal.  | 8   |