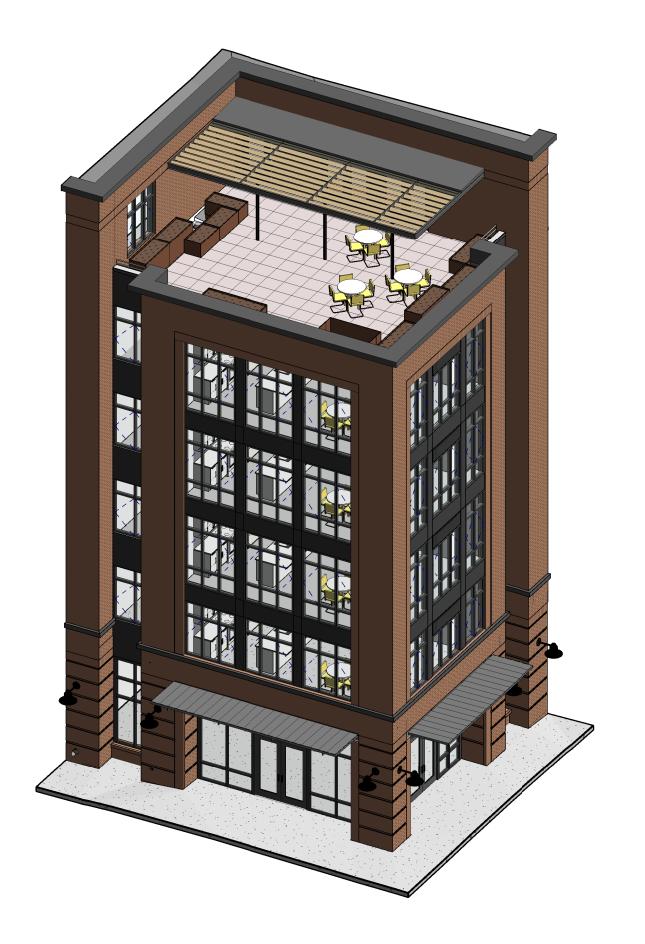

6TH LEVEL ROOF TERRACE SECTION - LOOKING SOUTH

STUDIO = UNIT WALL-MOUNTED BIKE PARKING SPACES (1 : EA. STUDIO, 2 BEDROOM 1 BR UNIT & 2 BR UNIT) = BIKE ROOM WALL-MOUNTED BIKE PARKING SPACES (29 STUDIO STUDIO STUDIO TOTAL @ 18" O.C. IN A HIGH-LOW RACK SYSTEM)