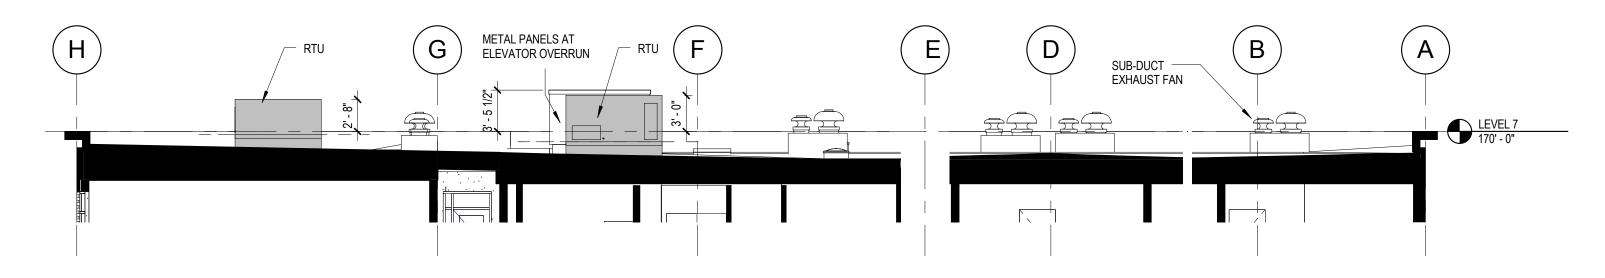

# **DESIGN REVIEW**

- C01 VIEW FROM QUIMBY ST.
- C02 VIEW FROM NW 19TH AVE.
- C03 NOT USED
- C04 CONTENT
- C05 VICINITY PLAN
- C06 SITE ACCESS & TRANSPORTATION PLAN
- C07 SITE PHOTOS
- C08 NEIGHBORHOOD CONTEXT
- C09 FAR DIAGRAMS
- C10 CONTEXT PLAN
- C11 SITE UTILITY PLAN
- C12 LEVEL 2 COURTYARD LANDSCAPE PLAN
- C13 LEVEL 2 COURTYARD LANDSCAPE SECTION
- C14 LEVEL 6 TERRACE PLAN
- C15 LEVEL 6 TERRACE PLANTING
- C16 LEVEL 6 TERRACE SECTION
- C17 SITE AND FLOOR PLAN LEVEL 1
- C18 FLOOR PLAN LEVEL 2
- C19 FLOOR PLAN LEVELS 3-5
- C20 FLOOR PLAN LEVEL 6
- C21 BIKE PARKING DIAGRAM
- C22 ENLARGED BIKE PARKING PLANS
- C23 ROOF PLAN
- C24 INSPIRATION
- C25 SOUTH ELEVATION
- C26 WEST ELEVATION
- C27 WEST ELEVATION GROUND FLOOR WINDOW STANDARDS
- C28 NORTH ELEVATION
- C29 EAST ELEVATION
- C30 E-W SECTION THROUGH GARAGE
- C31 N-S SECTION THROUGH GARAGE & LOBBY
- C31A ROOF TOP EQUIPMENT SECTION
- C32 ENLARGED SOUTH ELEVATION @ LOBBY
- C33 ENLARGED WEST ELEVATION RETAIL
- C34 ENLARGED WEST ELEVATION RESIDENTIAL
- C35 ENLARGED SOUTH ELEVATION GARAGE ENTRY
- C36 ENLARGED ELEVATION & SECTION COURTYARD (NORTH & EAST)
- C37A EXTERIOR DETAILS WINDOW
- C37B EXTEROR DETAILS WINDOW
- C38 EXTERIOR DETAILS PTHP
- C39 EXTERIOR DETAILS BALCONY
- C40 EXTERIOR DETAILS CORNICE
- C41 EXTERIOR DETAILS PARAPET & VENTS
- C42 EXTERIOR DETAILS CANOPY
- C43 EXTERIOR DETAILS BRICK
- C44 EXTERIOR LIGHTING PLAN PUBLIC SPACES
- C45 EXTERIOR LIGHTING PLAN PRIVATE SPACES
- C46 MATERIALS
- C47 MATERIALS VIROC PANEL