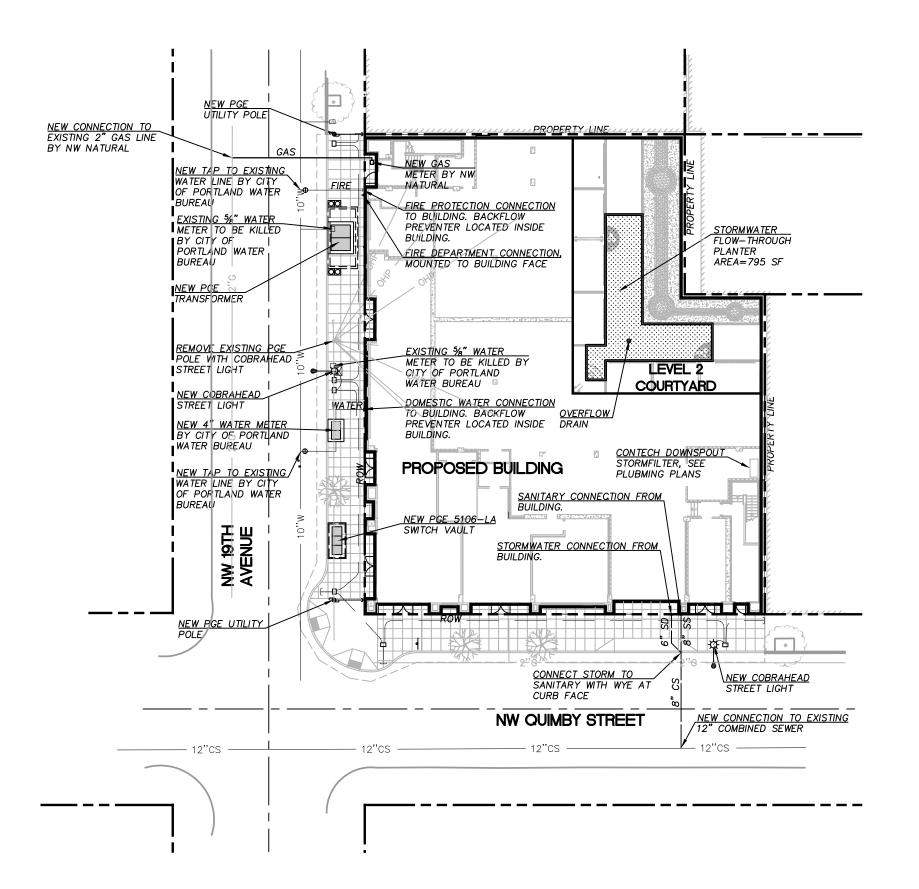

### PRIVATE SITE:

WATER QUALITY/WATER QUANTITY
WATER QUALITY AND QUANTITY CONTROL REQUIREMENTS FOR THE ENTIRE SITE ARE MET
WITH ONE FLOW—THROUGH PLANTERS AND A CONTECH DOWNSPOUT STORMFILTER. THE
FLOW—THROUGH PLANTER IS OVERSIZED TO MITIGATE WATER QUANTITY REQUIREMENTS FOR
THE PATIO AREA THAT IS NOT ABLE TO BE PIPED TO THE ABOVE GRADE FLOW—THROUGH
PLANTER. WATER QUALITY REQUIREMENTS FOR THE PATIO AREA ARE MET WITH A CONTECH DOWNSPOUT STORMFILTER.

INFILTRATION IS NOT POSSIBLE DUE TO LOW PERMEABILITY OF NATIVE SOILS AND HIGH GROUND WATER LEVELS. ALL RUNOFF FROM THE SITE WILL BE PIPED TO THE 12" STORM-ONLY PIPE IN NW QUIMBY STREET. THE PROJECT WILL FALL UNDER CATEGORY 4 OF THE STORMWATER DISPOSAL HIERARCHY.

<u>PUBLIC STREET IMPROVEMENTS:</u> STORMWATER MANAGEMENT IS NOT REQUIRED FOR THE IMPROVEMENTS TO THE PUBLIC SIDEWALKS IN THE PUBLIC RIGHT OF WAY. THE EXISTING STORMWATER DRAINAGE FOR THE RIGHT OF WAY WILL BE PROTECTED DURING CONSTRUCTION.