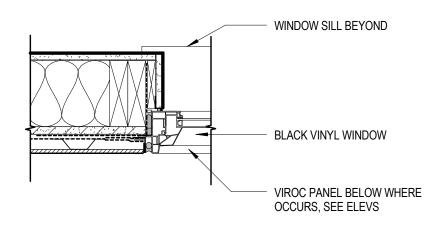

## WINDOW SILL @ VIROC PANEL 1 1/2" = 1'-0"

WINDOW JAMB @ VIROC PANEL

SECTION - PTHP AT BRICK
1 1/2" = 1'-0"

PARAPET AT METAL WALL PANEL
1 1/2" = 1'-0"

SECTION AT EXHAUST VENT
1 1/2" = 1'-0"

STEEL & WOOD CANOPY AXONOMETRIC 2