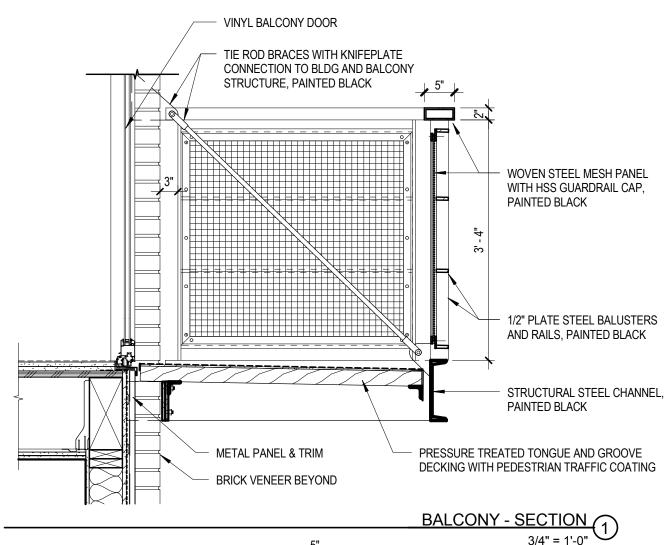

BRICK MUTUAL MATERIALS BLEND -MISSION TEXTURE

STEEL GUARDRAIL WITH MESH PANEL

STEEL AND WOOD CANOPY

METAL PANEL SKYLINE SKYCORE-BLACK

VIROC PANEL - BLACK

PERFORATED HIGH SPEED COILING DOOR

VPI WINDOW - BLACK