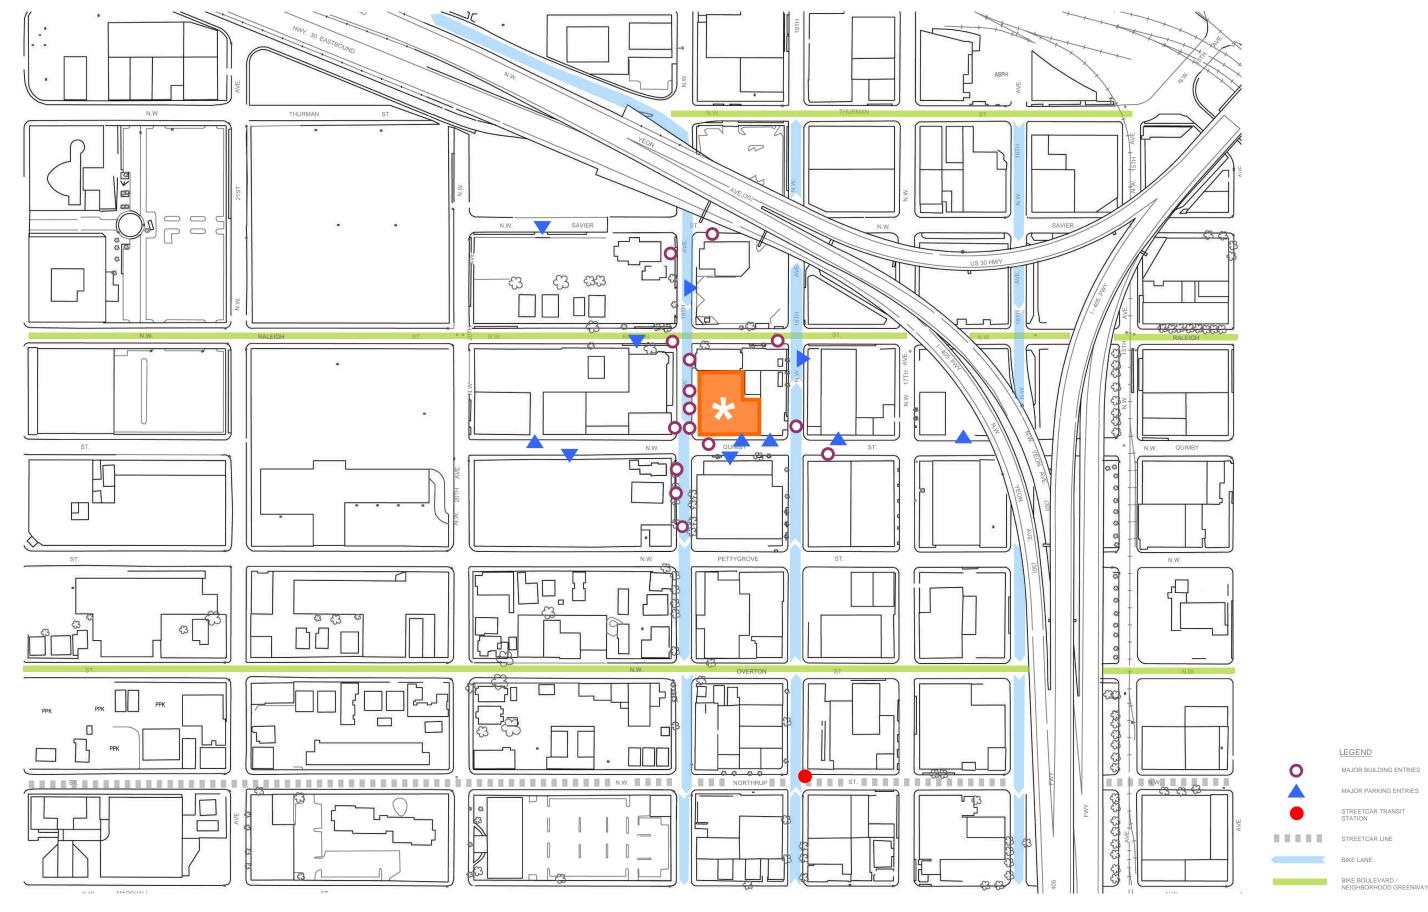

# **DESIGN REVIEW**

- C01 VIEW FROM QUIMBY ST.
- C02 VIEW FROM NW 19TH AVE.
- C03 NOT USED
- C04 CONTENT
- C05 VICINITY PLAN
- C06 SITE ACCESS & TRANSPORTATION PLAN
- C07 SITE PHOTOS
- C08 NEIGHBORHOOD CONTEXT
- C09 FAR DIAGRAMS
- C10 CONTEXT PLAN
- C11 SITE UTILITY PLAN
- C12 LEVEL 2 COURTYARD LANDSCAPE PLAN
- C13 LEVEL 2 COURTYARD LANDSCAPE SECTION
- C14 LEVEL 6 TERRACE PLAN
- C15 LEVEL 6 TERRACE PLANTING
- C16 LEVEL 6 TERRACE SECTION
- C17 SITE AND FLOOR PLAN LEVEL 1
- C18 FLOOR PLAN LEVEL 2
- C19 FLOOR PLAN LEVELS 3-5
- C20 FLOOR PLAN LEVEL 6
- C21 BIKE PARKING DIAGRAM
- C22 ENLARGED BIKE PARKING PLANS
- C23 ROOF PLAN
- C24 INSPIRATION
- C25 SOUTH ELEVATION
- C26 WEST ELEVATION
- C27 WEST ELEVATION GROUND FLOOR WINDOW STANDARDS
- C28 NORTH ELEVATION
- C29 EAST ELEVATION
- C30 E-W SECTION THROUGH GARAGE
- C31 N-S SECTION THROUGH GARAGE & LOBBY
- C31A ROOF TOP EQUIPMENT SECTION
- C32 ENLARGED SOUTH ELEVATION @ LOBBY
- C33 ENLARGED WEST ELEVATION RETAIL
- C34 ENLARGED WEST ELEVATION RESIDENTIAL
- C35 ENLARGED SOUTH ELEVATION GARAGE ENTRY
- C36 ENLARGED ELEVATION & SECTION COURTYARD (NORTH & EAST)
- C37A EXTERIOR DETAILS WINDOW
- C37B EXTEROR DETAILS WINDOW
- C38 EXTERIOR DETAILS PTHP
- C39 EXTERIOR DETAILS BALCONY
- C40 EXTERIOR DETAILS CORNICE
- C41 EXTERIOR DETAILS PARAPET & VENTS
- C42 EXTERIOR DETAILS CANOPY
- C43 EXTERIOR DETAILS BRICK
- C44 EXTERIOR LIGHTING PLAN PUBLIC SPACES
- C45 EXTERIOR LIGHTING PLAN PRIVATE SPACES
- C46 MATERIALS
- C47 MATERIALS VIROC PANEL