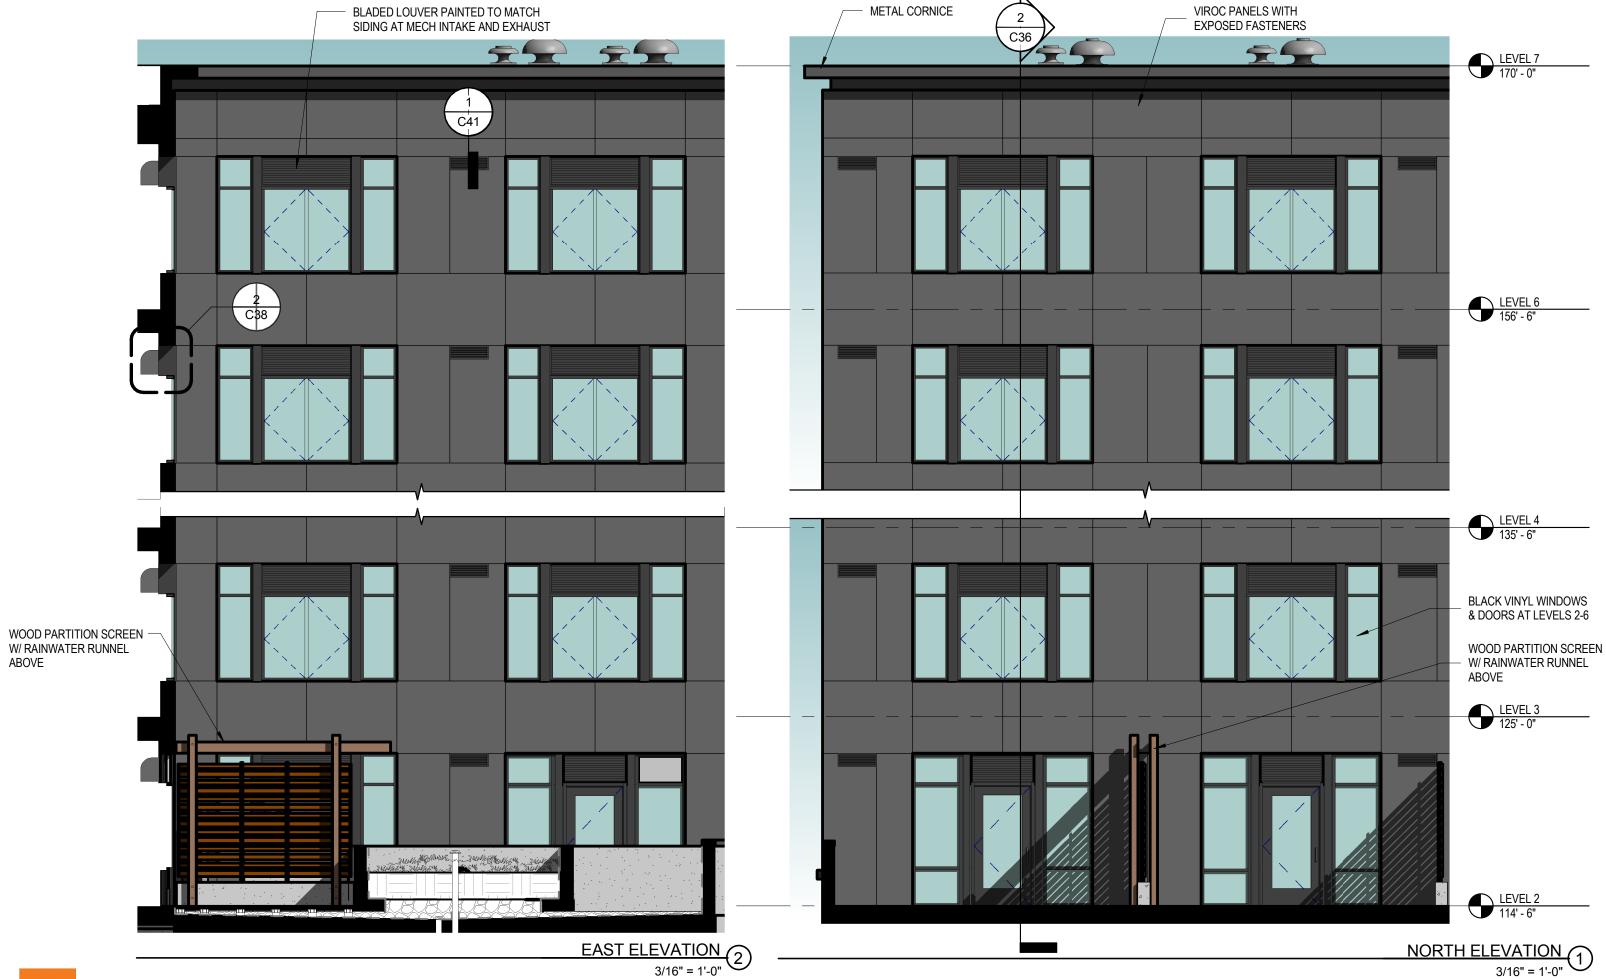

R BIKE PARKING

1/4" = 1'-0"

LEVEL 1 BIKE PARKING PLAN

1/4" = 1'-0"









NW SLABTOWN INDUSTRIAL AREA





NW 13TH AVE HISTORIC DISTRICT







NOTE: SEE SHEET C25 FOR TYPICAL NOTES NOT INDICATED HERE





### **GROUND FLOOR WINDOW STANDARDS:**

|                                                                              | REQUIRED | PROPOSED |
|------------------------------------------------------------------------------|----------|----------|
| WINDOW LENGTH (MIN. 50% WINDOW LENGTH PER<br>TOTAL GROUND LEVEL WALL LENGTH) | 74'-6"   | 92'-0"   |
| WINDOW AREA (MIN. 25% WINDOW AREA PER TOTAL<br>GROUND LEVEL WALL AREA)       | 367 SQFT | 709 SQFT |







SERA













PARTIAL ROOF SECTION - EAST / WEST





WALL SECTION (2)

ENLARGED SOUTH ELEVATION
3/16" = 1'-0"



SERA















## WINDOW HEAD @ METAL PANEL 1 1/2" = 1'-0"

WINDOW JAMB @ METAL PANEL

1 1/2" = 1'-0"









WINDOW JAMB @ BRICK
1 1/2" = 1'-0"

WINDOW SILL @ BRICK 1 1/2" = 1'-0"



## WINDOW HEAD @ VIROC PANEL 1/2" = 1'-0"



## WINDOW SILL @ VIROC PANEL 1 1/2" = 1'-0"



WINDOW JAMB @ VIROC PANEL







SECTION - PTHP AT BRICK
1 1/2" = 1'-0"















PARAPET AT METAL WALL PANEL
1 1/2" = 1'-0"

SECTION AT EXHAUST VENT
1 1/2" = 1'-0"





STEEL & WOOD CANOPY AXONOMETRIC 2

STEEL & WOOD CANOPY REFLECTED CEILING PLAN
1/4" = 1'-0"



STEEL & WOOD CANOPY SECTION

3/4" = 1'-0"



BRICK CORNER - PLAN DETAIL

1 1/2" = 1'-0"



TYPICAL BRICK COURSING & REVEAL

1 1/2" = 1'-0"



NW QUIMBY ST.





BRICK MUTUAL MATERIALS BLEND -MISSION TEXTURE



STEEL GUARDRAIL WITH MESH PANEL



STEEL AND WOOD C