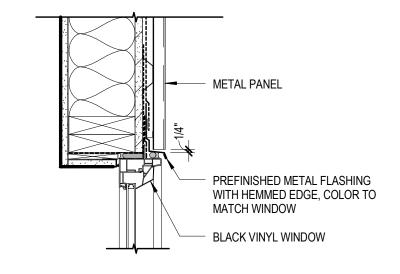

## WINDOW HEAD @ METAL PANEL 1 1/2" = 1'-0"

WINDOW JAMB @ METAL PANEL

1 1/2" = 1'-0"

WINDOW JAMB @ BRICK
1 1/2" = 1'-0"

WINDOW SILL @ BRICK 1 1/2" = 1'-0"