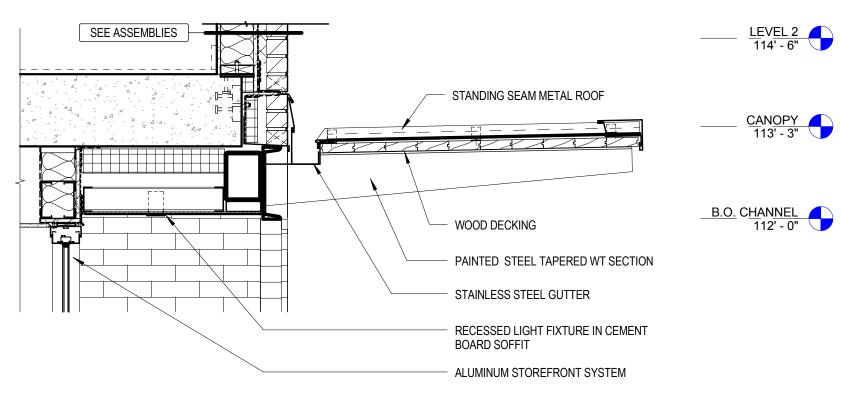

STEEL & WOOD CANOPY REFLECTED CEILING PLAN
1/4" = 1'-0"

STEEL & WOOD CANOPY SECTION

3/4" = 1'-0"

BRICK CORNER - PLAN DETAIL

1 1/2" = 1'-0"

TYPICAL BRICK COURSING & REVEAL

1 1/2" = 1'-0"

NW QUIMBY ST.