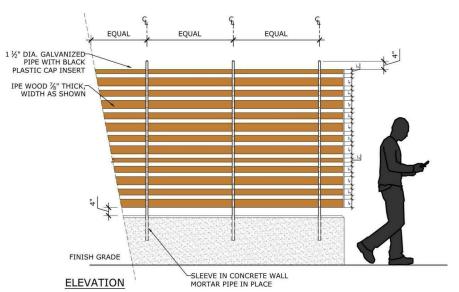

Rudbeckia 'Goldsturm' Black Eyed Susan 1 Gal  Spiraea 'Little Princess' Little Princess Spirea 5 Gal  Carex morrowii 'Ice Dance' 1 gal  Liriope spicata Lily Turf 1 gal |

Plant quantities in legend are provided as a courtesy only. Landscape contractor responsible for installing plants as shown on drawing.

| Tree Schedule      |                                     |             |               |     |
|--------------------|-------------------------------------|-------------|---------------|-----|
| SYM.               | BOTANICAL NAME                      | COMMON NAME | SIZE          | QTY |
| *                  | Acer circinatum                     | Vine Maple  | 6-8'<br>8-10' | 2 3 |
| ON STREET<br>LEVEL | Fraxinus pennsylvanica<br>'Patmore' | Patmore Ash | 2.5"<br>Cal.  | 8   |











FIRE TABLE



PORCELAIN WOOD GRAIN PAVERS





**PLANTERS** 



VARYING HEIGHTS



| Shrub and Perennial Schedule                                                                                                            |                                    |                        |                 |     |
|-----------------------------------------------------------------------------------------------------------------------------------------|------------------------------------|------------------------|-----------------|-----|
| SYM.                                                                                                                                    | BOTANICAL NAME                     | COMMON NAME            | SIZE            | QTY |
| §