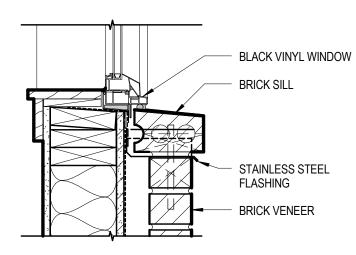

## WINDOW HEAD @ METAL PANEL 1 1/2" = 1'-0"

WINDOW JAMB @ METAL PANEL

1 1/2" = 1'-0"

WINDOW JAMB @ BRICK
1 1/2" = 1'-0"

WINDOW SILL @ BRICK 1 1/2" = 1'-0"