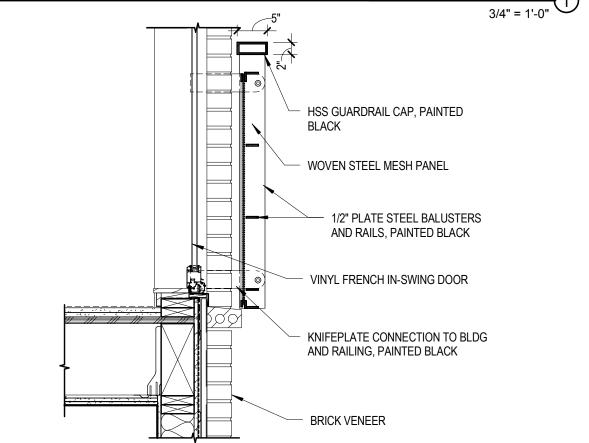

BRICK MUTUAL MATERIALS BLEND -MISSION TEXTURE

STEEL GUARDRAIL WITH MESH PANEL

STEEL AND WOOD CANOPY

METAL PANEL SKYLINE SKYCORE-BLACK

VIROC PANEL - BLACK

PERFORATED HIGH SPEED COILING DOOR

VPI WINDOW - BLACK