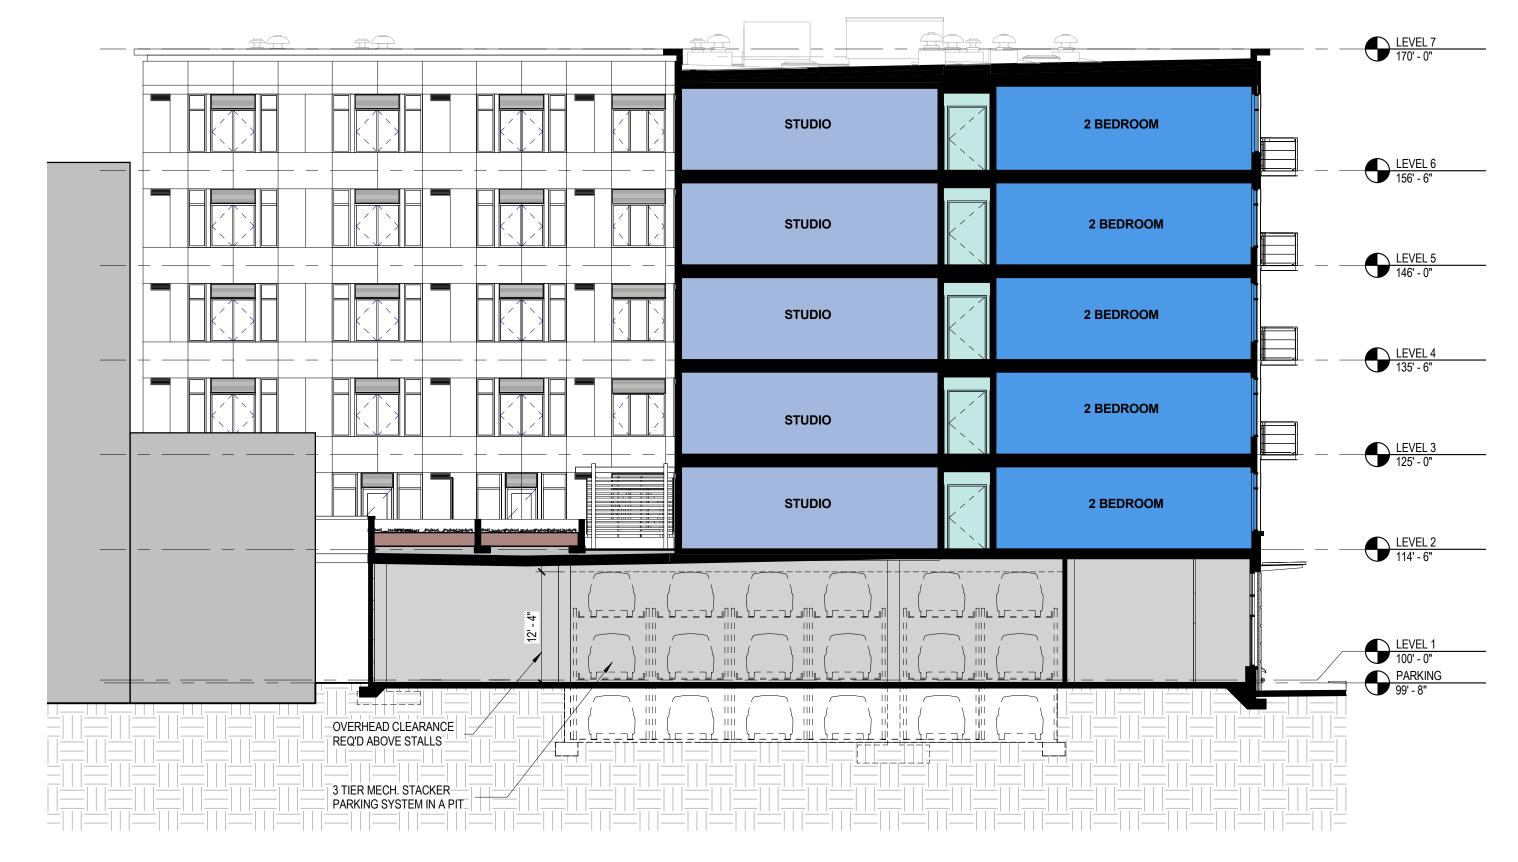

# **DESIGN REVIEW**

- C01 VIEW FROM QUIMBY ST.
- C02 VIEW FROM NW 19TH AVE.
- C03 NOT USED
- C04 CONTENT
- C05 VICINITY PLAN
- C06 SITE ACCESS & TRANSPORTATION PLAN
- C07 SITE PHOTOS
- C08 NEIGHBORHOOD CONTEXT
- C09 FAR DIAGRAMS
- C10 CONTEXT PLAN
- C11 SITE UTILITY PLAN
- C12 LEVEL 2 COURTYARD LANDSCAPE PLAN
- C13 LEVEL 2 COURTYARD LANDSCAPE SECTION
- C14 LEVEL 6 TERRACE PLAN
- C15 LEVEL 6 TERRACE PLANTING
- C16 LEVEL 6 TERRACE SECTION
- C17 SITE AND FLOOR PLAN LEVEL 1
- C18 FLOOR PLAN LEVEL 2
- C19 FLOOR PLAN LEVELS 3-5
- C20 FLOOR PLAN LEVEL 6
- C21 BIKE PARKING DIAGRAM
- C22 ENLARGED BIKE PARKING PLANS
- C23 ROOF PLAN
- C24 INSPIRATION
- C25 SOUTH ELEVATION
- C26 WEST ELEVATION
- C27 WEST ELEVATION GROUND FLOOR WINDOW STANDARDS
- C28 NORTH ELEVATION
- C29 EAST ELEVATION
- C30 E-W SECTION THROUGH GARAGE
- C31 N-S SECTION THROUGH GARAGE & LOBBY
- C31A ROOF TOP EQUIPMENT SECTION
- C32 ENLARGED SOUTH ELEVATION @ LOBBY
- C33 ENLARGED WEST ELEVATION RETAIL
- C34 ENLARGED WEST ELEVATION RESIDENTIAL
- C35 ENLARGED SOUTH ELEVATION GARAGE ENTRY
- C36 ENLARGED ELEVATION & SECTION COURTYARD (NORTH & EAST)
- C37A EXTERIOR DETAILS WINDOW
- C37B EXTEROR DETAILS WINDOW
- C38 EXTERIOR DETAILS PTHP
- C39 EXTERIOR DETAILS BALCONY
- C40 EXTERIOR DETAILS CORNICE
- C41 EXTERIOR DETAILS PARAPET & VENTS
- C42 EXTERIOR DETAILS CANOPY
- C43 EXTERIOR DETAILS BRICK
- C44 EXTERIOR LIGHTING PLAN PUBLIC SPACES
- C45 EXTERIOR LIGHTING PLAN PRIVATE SPACES
- C46 MATERIALS
- C47 MATERIALS VIROC PANEL