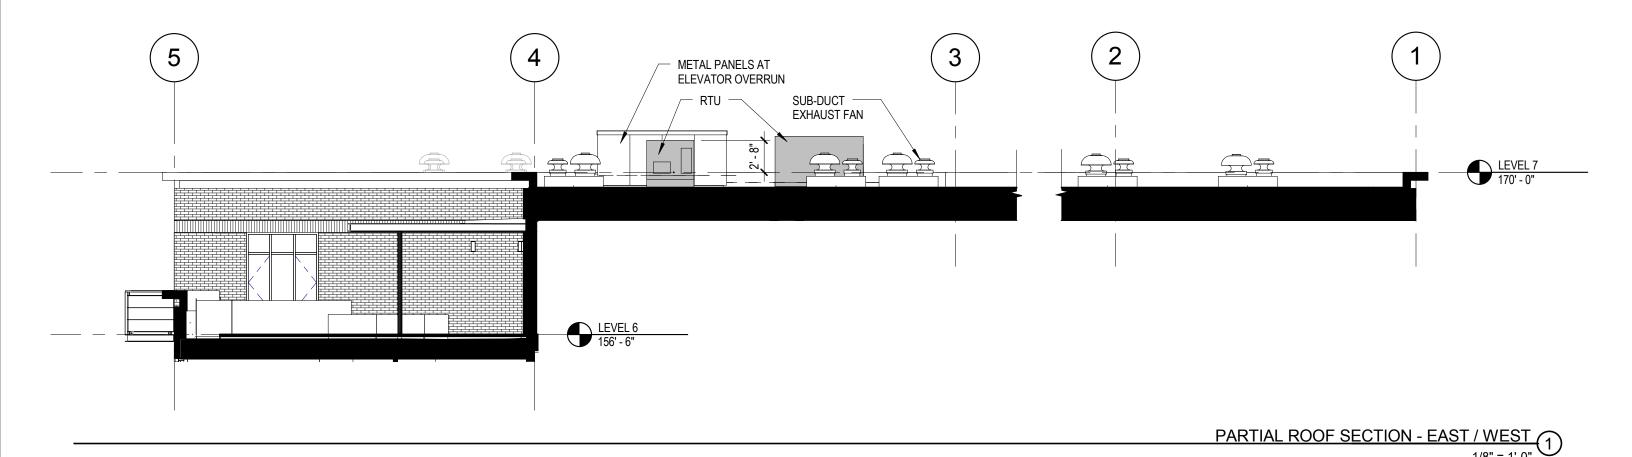

SERA

PARTIAL ROOF SECTION - EAST / WEST

WALL SECTION (2)

ENLARGED SOUTH ELEVATION
3/16" = 1'-0"

SERA