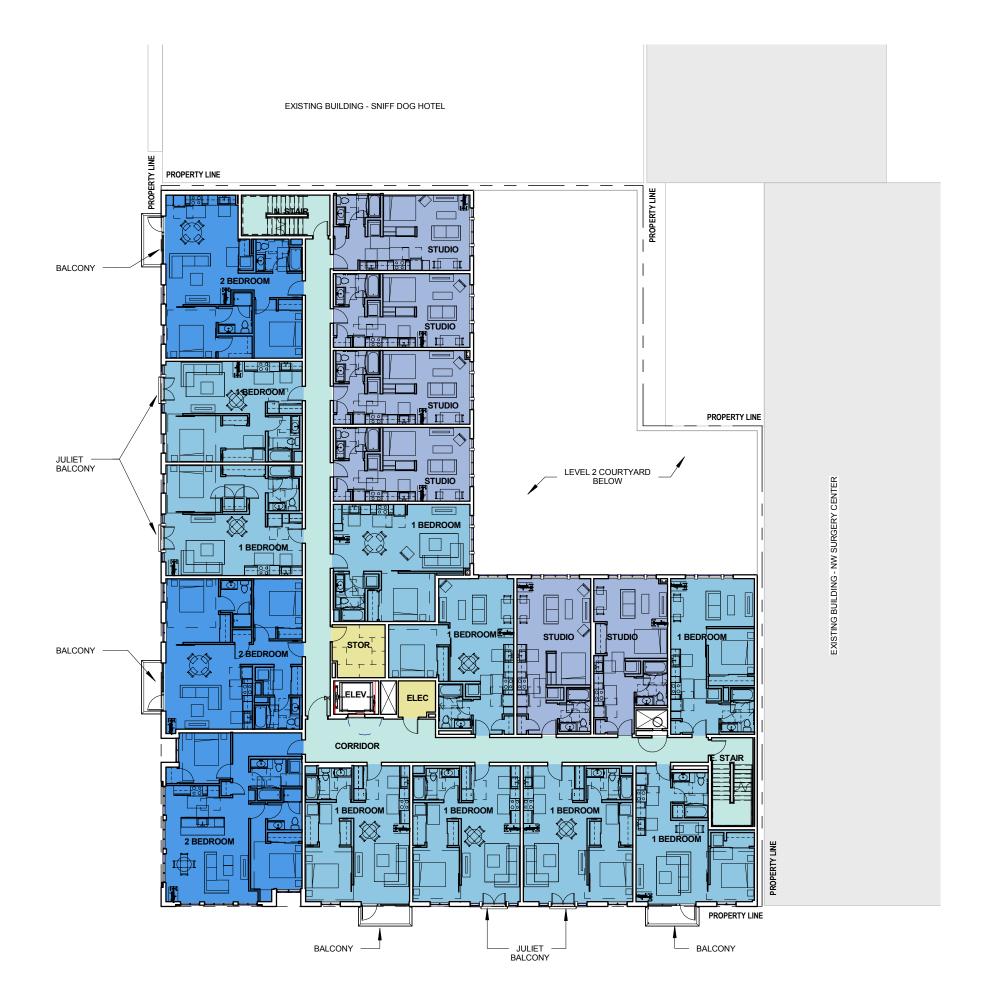

STUDIO

1 BEDROOM

1 BEDROOM

STUDIO

STUDIO

STOR.

ELEV

1 BEDROOM

\_\_\_\_ 1 BEDROOM

| BICYCLE PARKING STANDARDS                                                           | REQUIRED                                                   | PROPOSED |
|-------------------------------------------------------------------------------------|------------------------------------------------------------|----------|
| LONG-TERM BICYCLE PARKING<br>RESIDENTIAL (1.1 SPACES : 90 UNITS)<br>RETAIL (MIN. 2) | 99 + 2                                                     | 116      |
| SHORT-TERM BICYCLE PARKING<br>RESIDENTIAL (1 SPACE : 20 UNITS)<br>RETAIL (MIN. 2)   | 7 SPACES REQUIRED,<br>PROVIDED VIA BICYCLE<br>PARKING FUND |          |

1 BEDROOM

I BEDROOM

NOTE: LEVEL 6 EXCLUDES (1) 2 BEDROOM AND (1) 1 BEDROOM UNIT AT SW CORNER OF BUILDING

→ BEDROOM

2 BEDROOM

-- 88 - 17 --

BIKE PARKING PLAN - LEVEL 1

BIKE PARKING PLAN - TYP. LEVELS 2-6