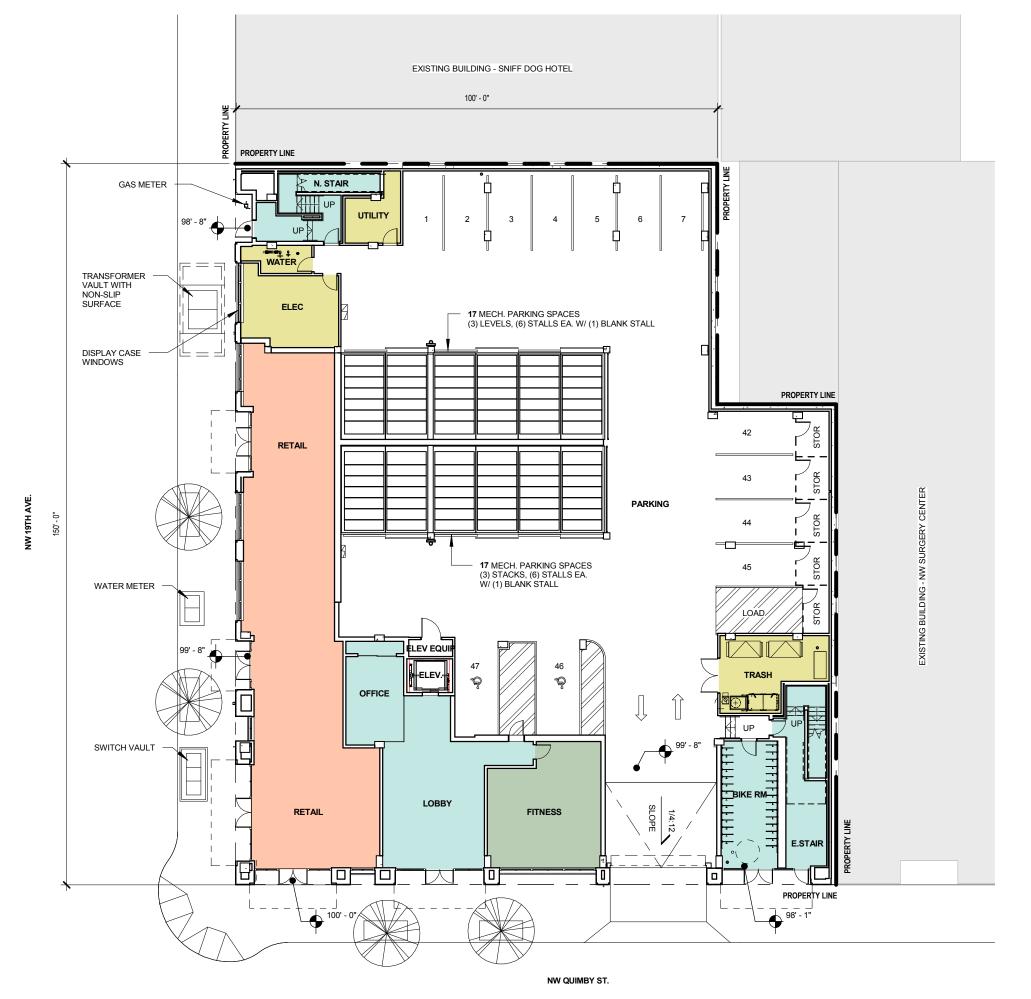

LEVEL 1 BIKE PARKING PLAN

1/4" = 1'-0"

NW SLABTOWN INDUSTRIAL AREA

NW 13TH AVE HISTORIC DISTRICT

NOTE: SEE SHEET C25 FOR TYPICAL NOTES NOT INDICATED HERE