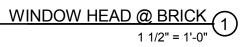

## WINDOW HEAD @ METAL PANEL 1 1/2" = 1'-0"

WINDOW JAMB @ METAL PANEL

1 1/2" = 1'-0"

WINDOW JAMB @ BRICK
1 1/2" = 1'-0"

WINDOW SILL @ BRICK 1 1/2" = 1'-0"