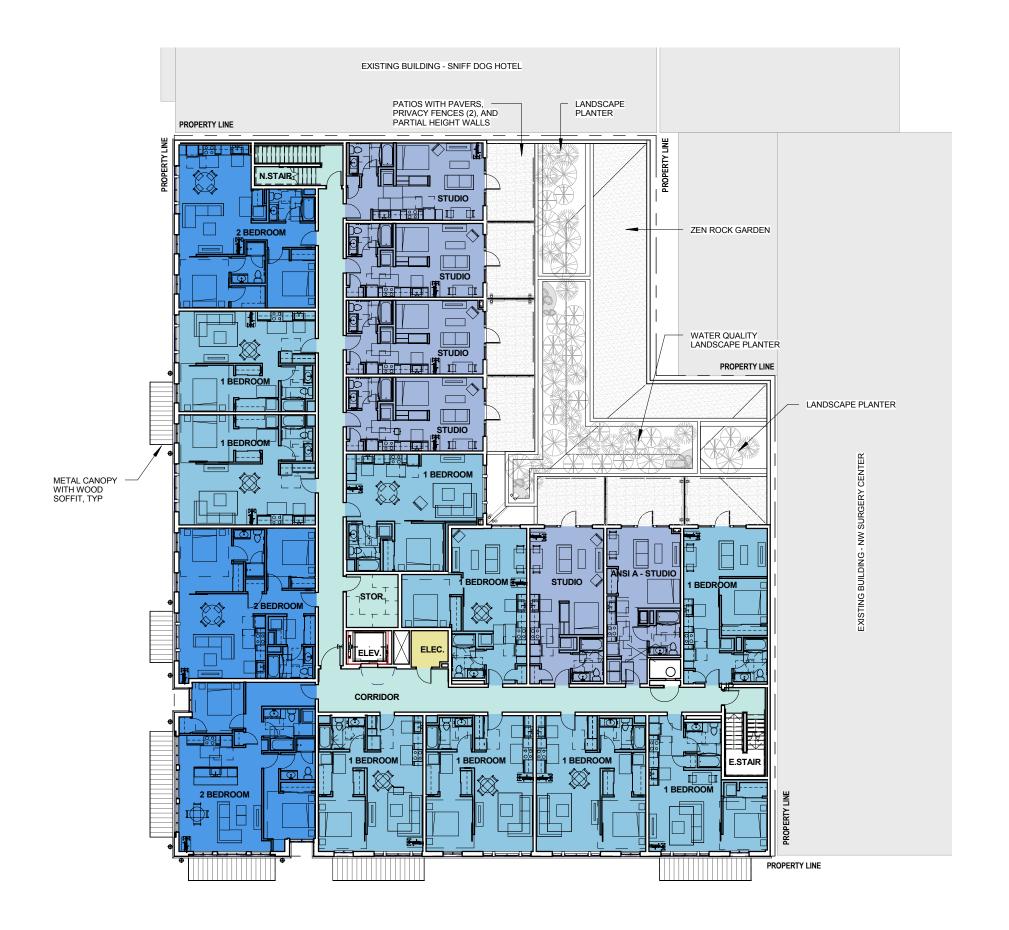

6TH LEVEL ROOF TERRACE SECTION - LOOKING SOUTH

STUDIO = UNIT WALL-MOUNTED BIKE PARKING SPACES (1 : EA. STUDIO, 2 BEDROOM 1 BR UNIT & 2 BR UNIT) = BIKE ROOM WALL-MOUNTED BIKE PARKING SPACES (29 STUDIO STUDIO STUDIO TOTAL @ 18" O.C. IN A HIGH-LOW RACK SYSTEM)

STUDIO

1 BEDROOM

1 BEDROOM

STUDIO

STUDIO

STOR.

ELEV

1 BEDROOM

\_\_\_\_ 1 BEDROOM

| BICYCLE PARKING STANDARDS                                                           | REQUIRED                                                   | PROPOSED |
|-------------------------------------------------------------------------------------|------------------------------------------------------------|----------|
| LONG-TERM BICYCLE PARKING<br>RESIDENTIAL (1.1 SPACES : 90 UNITS)<br>RETAIL (MIN. 2) | 99 + 2                                                     | 116      |
| SHORT-TERM BICYCLE PARKING<br>RESIDENTIAL (1 SPACE : 20 UNITS)<br>RETAIL (MIN. 2)   | 7 SPACES REQUIRED,<br>PROVIDED VIA BICYCLE<br>PARKING FUND |          |

1 BEDROOM

I BEDROOM

NOTE: LEVEL 6 EXCLUDES (1) 2 BEDROOM AND (1) 1 BEDROOM UNIT AT SW CORNER OF BUILDING

→ BEDROOM

2 BEDROOM

-- 88 - 17 --

BIKE PARKING PLAN - LEVEL 1

BIKE PARKING PLAN - TYP. LEVELS 2-6