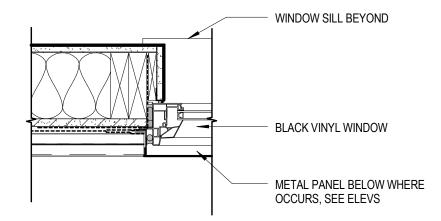

## WINDOW HEAD @ METAL PANEL 1 1/2" = 1'-0"

WINDOW JAMB @ METAL PANEL

1 1/2" = 1'-0"

WINDOW JAMB @ BRICK
1 1/2" = 1'-0"

WINDOW SILL @ BRICK 1 1/2" = 1'-0"