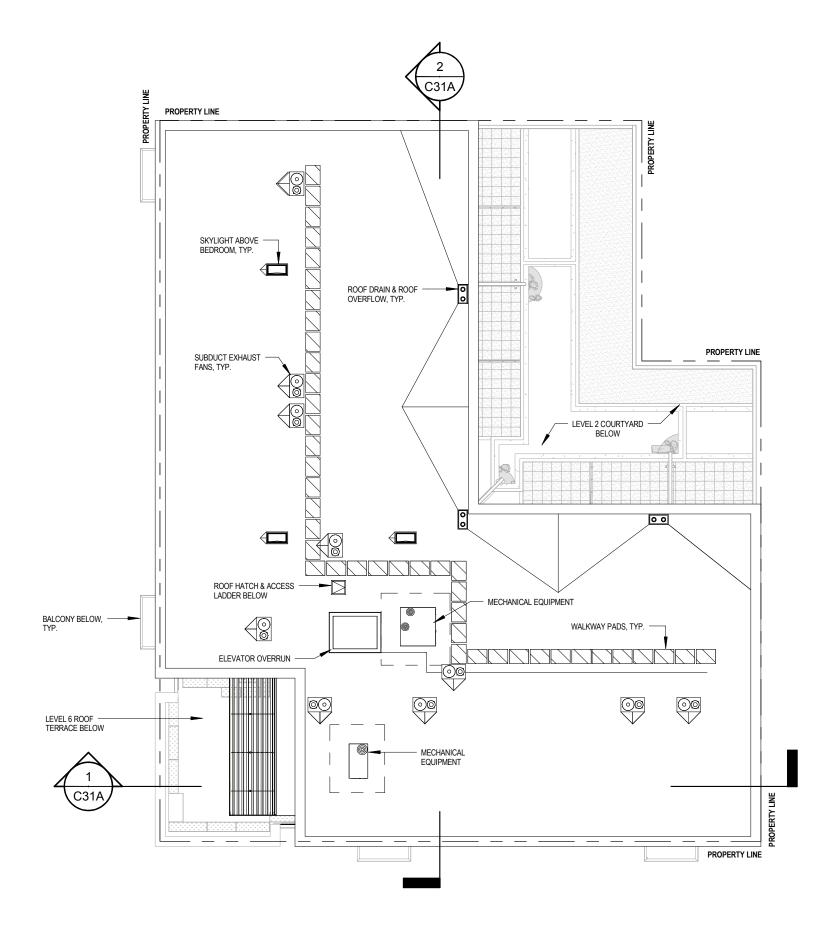

LEVEL 1 BIKE PARKING PLAN

1/4" = 1'-0"

NW SLABTOWN INDUSTRIAL AREA

NW 13TH AVE HISTORIC DISTRICT

NOTE: SEE SHEET C25 FOR TYPICAL NOTES NOT INDICATED HERE