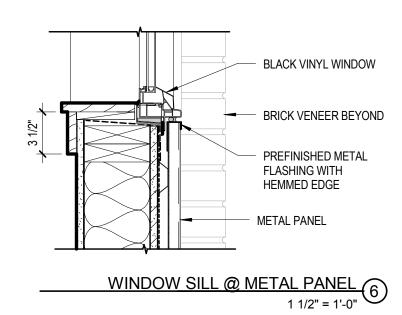

## WINDOW HEAD @ METAL PANEL 1 1/2" = 1'-0"

WINDOW JAMB @ METAL PANEL

1 1/2" = 1'-0"

WINDOW JAMB @ BRICK
1 1/2" = 1'-0"

WINDOW SILL @ BRICK 1 1/2" = 1'-0"