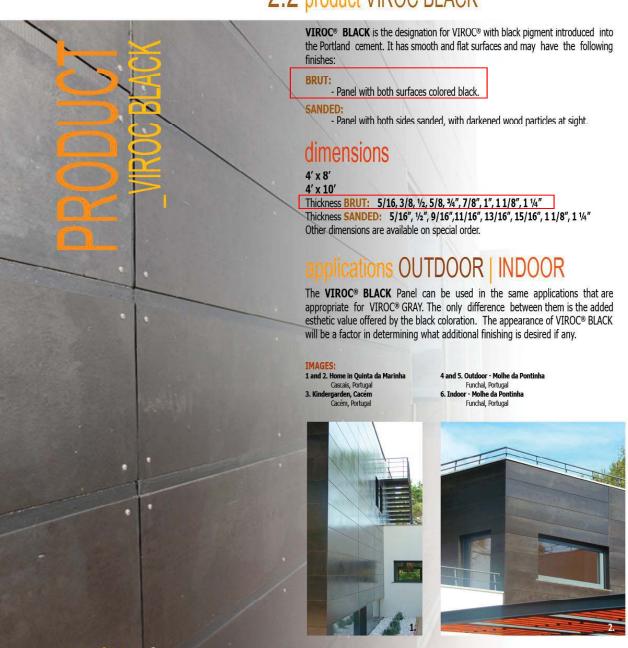

RICK 1 1/2" = 1'-0"



## WINDOW HEAD @ VIROC PANEL 1/2" = 1'-0"



## WINDOW SILL @ VIROC PANEL 1 1/2" = 1'-0"



WINDOW JAMB @ VIROC PANEL







SECTION - PTHP AT BRICK
1 1/2" = 1'-0"















PARAPET AT METAL WALL PANEL
1 1/2" = 1'-0"

SECTION AT EXHAUST VENT
1 1/2" = 1'-0"





STEEL & WOOD CANOPY AXONOMETRIC 2

STEEL & WOOD CANOPY REFLECTED CEILING PLAN
1/4" = 1'-0"



STEEL & WOOD CANOPY SECTION

3/4" = 1'-0"



BRICK CORNER - PLAN DETAIL

1 1/2" = 1'-0"



TYPICAL BRICK COURSING & REVEAL

1 1/2" = 1'-0"



NW QUIMBY ST.





BRICK MUTUAL MATERIALS BLEND -MISSION TEXTURE



STEEL GUARDRAIL WITH MESH PANEL



STEEL AND WOOD CANOPY



METAL PANEL SKYLINE SKYCORE-BLACK



VIROC PANEL - BLACK



PERFORATED HIGH SPEED COILING DOOR



VPI WINDOW - BLACK

## 2.2 product VIROC BLACK