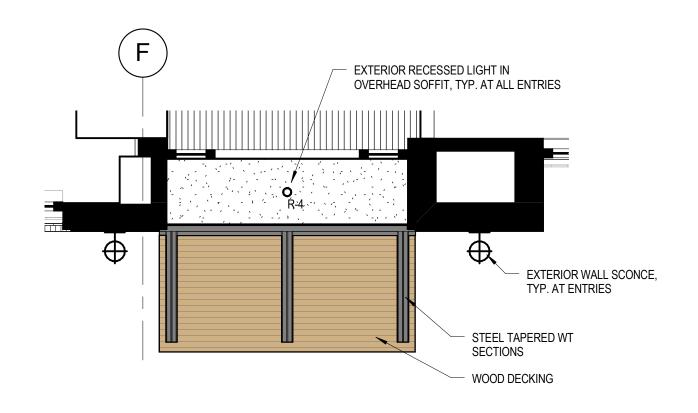

STEEL & WOOD CANOPY REFLECTED CEILING PLAN
1/4" = 1'-0"

STEEL & WOOD CANOPY SECTION

3/4" = 1'-0"

BRICK CORNER - PLAN DETAIL

1 1/2" = 1'-0"

TYPICAL BRICK COURSING & REVEAL

1 1/2" = 1'-0"

NW QUIMBY ST.