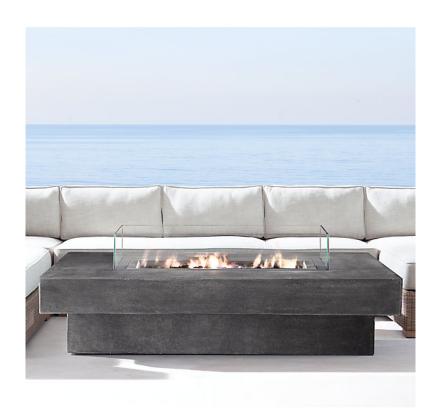

FIRE TABLE

PORCELAIN WOOD GRAIN PAVERS

**PLANTERS** 

VARYING HEIGHTS

| Shrub and Perennial Schedule                                                                                                            |                                    |                        |                 |     |
|-----------------------------------------------------------------------------------------------------------------------------------------|------------------------------------|------------------------|-----------------|-----|
| SYM.                                                                                                                                    | BOTANICAL NAME                     | COMMON NAME            | SIZE            | QTY |
| §                                                                                                                                       | Astilbe 'Fanal'*                   | Fanal Astilbe          | 3 Gal           | 21  |
| $\otimes$                                                                                                                               | Canna 'Fire Cracker'*              | Fire Cracker Canna     | 3 Gal           | 8   |
|                                                                                                                                         | Cornus 'Kelseyi'**                 | Kelseyi Dogwood        | 5 Gal           | 33  |
| ÷                                                                                                                                       | Euonymus 'Emerald Gaiety'          | Wintercreeper          | 1 Gal           | 14  |
| (+)                                                                                                                                     | Hydrangea 'Cityline'               | Dwarf Hydrangea        | 5 Gal           | 6   |
| <b>(a)</b>                                                                                                                              | Hydrangea 'Pinky Winky'            | Pinky Winky Hydrangea  | 5 Gal           | 23  |
| $\otimes$                                                                                                                               | Iris siberica                      | Siberian Iris          | 1 Gal           | 3   |
|                                                                                                                                         | Lonicera pileata                   | Box Honeysuckle        | 3 Gal           | 15  |
| *                                                                                                                                       | Ligularia 'Little Rocket'***       | Rocket Ligularia       | 3 Gal           | 7   |
| 0                                                                                                                                       | Hydrangea anomala                  | Climbing Hydrangea     | 5 Gal           | 2   |
| (9)                                                                                                                                     | Polystichum munitum                | Sword Fern             | 3 Gal           | 35  |
| $\bigcirc$                                                                                                                              | Pennisetum 'Hameln'                | Hameln Fountain Grass  | 3 Gal           | 16  |
| <b>(</b>                                                                                                                                | Rudbeckia 'Goldsturm'              | Black Eyed Susan       | 1 Gal           | 38  |
| $\bigcirc$                                                                                                                              | Spiraea 'Little Princess'          | Little Princess Spirea | 5 Gal           | 8   |
|                                                                                                                                         | Carex morrowii<br>'Ice Dance'<br>+ | Ice Dance Sedge        | 1 gal<br>12" oc |     |
|                                                                                                                                         | Liriope spicata<br>++              | Lily Turf              | 1 gal<br>12" oc |     |
| Plant quantities in legend are provided as a courtesy only. Landscape contractor responsible for installing plants as shown on drawing. |                                    |                        |                 |     |