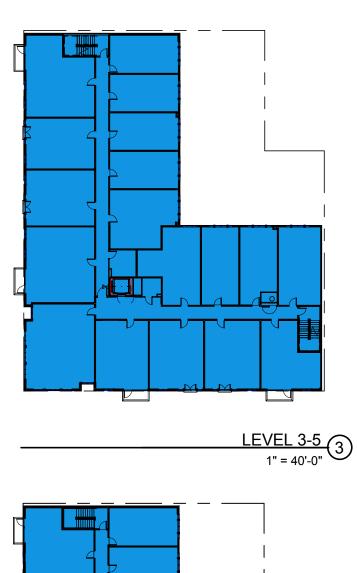

STUDIO

1 BEDROOM

1 BEDROOM

STUDIO

STUDIO

STOR.

ELEV

1 BEDROOM

\_\_\_\_ 1 BEDROOM

| BICYCLE PARKING STANDARDS                                                           | REQUIRED                                                   | PROPOSED |
|-------------------------------------------------------------------------------------|------------------------------------------------------------|----------|
| LONG-TERM BICYCLE PARKING<br>RESIDENTIAL (1.1 SPACES : 90 UNITS)<br>RETAIL (MIN. 2) | 99 + 2                                                     | 116      |
| SHORT-TERM BICYCLE PARKING<br>RESIDENTIAL (1 SPACE : 20 UNITS)<br>RETAIL (MIN. 2)   | 7 SPACES REQUIRED,<br>PROVIDED VIA BICYCLE<br>PARKING FUND |          |

1 BEDROOM

I BEDROOM

NOTE: LEVEL 6 EXCLUDES (1) 2 BEDROOM AND (1) 1 BEDROOM UNIT AT SW CORNER OF BUILDING

→ BEDROOM

2 BEDROOM

-- 88 - 17 --

BIKE PARKING PLAN - LEVEL 1

BIKE PARKING PLAN - TYP. LEVELS 2-6