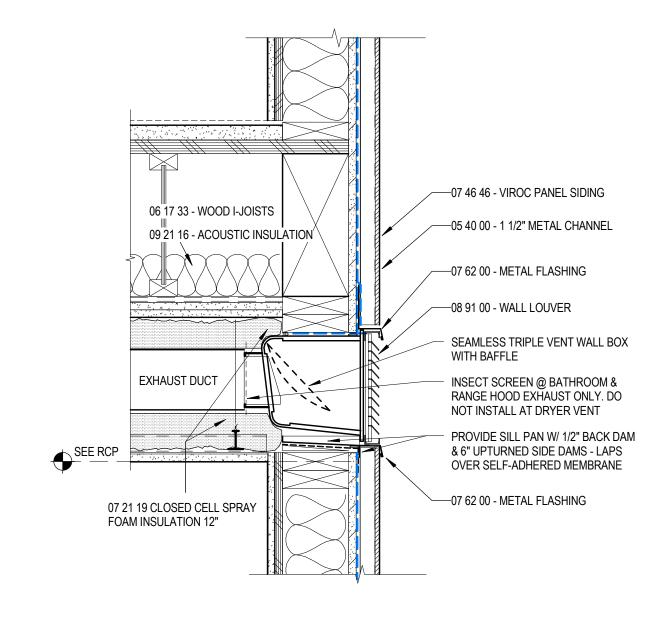

## WINDOW SILL @ VIROC PANEL 1 1/2" = 1'-0"

WINDOW JAMB @ VIROC PANEL

SECTION - PTHP AT BRICK
1 1/2" = 1'-0"

PARAPET AT METAL WALL PANEL
1 1/2" = 1'-0"

SECTION AT EXHAUST VENT
1 1/2" = 1'-0"

STEEL & WOOD CANOPY AXONOMETRIC 2