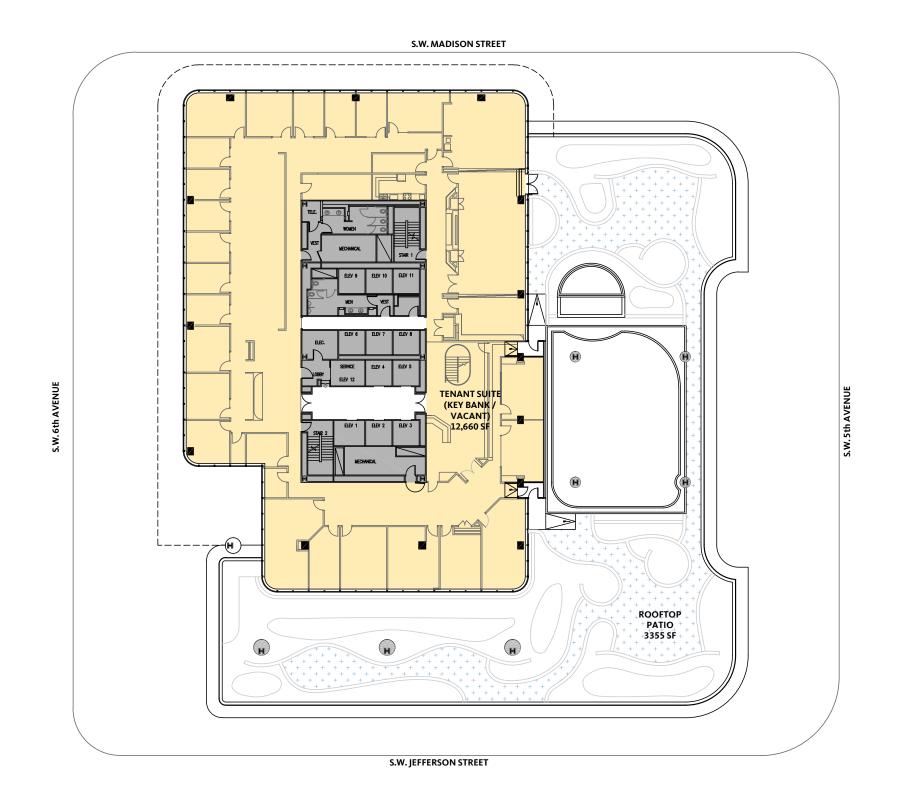

# APPENDIX

| NIC - CORE             |           |
|------------------------|-----------|
| NIC                    |           |
| CIRCULATION            |           |
| TENANT                 | 0 SF      |
| RETAIL                 | 12,515 SF |
| CONFERENCE             | 0 SF      |
| SEATING                | 1,100 SF  |
| <br>INFORMAL GATHERING | 0 SF      |
| AMENITY                | 0 SF      |
| LEASABLE STORAGE       |           |