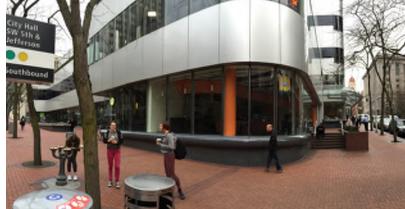

# EXISTING CONDITIONS

- 1. Lack of main entry identity. Limited visibility to interior atrium
- 2. Planter acts as an obstacle between pedestrians and building
- 3. Retail storefronts lack engagement with pedestrians

- 1. Lack of main entry identity. Limited visibility to interior atrium
- 2. Planter acts as an obstacle between pedestrians and building
- 3. Retail storefronts lack engagement with pedestrians

- 1. Underutilized terraces serve as obstacles rather than connections betweens tenants and pedestrians
- 2. Canopies distract rather than enhance retail identity

- 1. Retail storefronts and entries have no visual connection to pedestrians
- 2. Canopies distract rather than enhance retail identity
- 3. Large canopy is a visual barrier to the building's entry, lacks distinction as the primary entry to the building
- 4. Open area is undefined and underutilized

- 1. No sense of primary building entry
- 2. Canopies distract rather than enhance retail identity

- 1. Planters serve as visual and physical barriers between pedestrians and tenants
- 2. Planters provide limited seating opportunity due to wide variation in heights