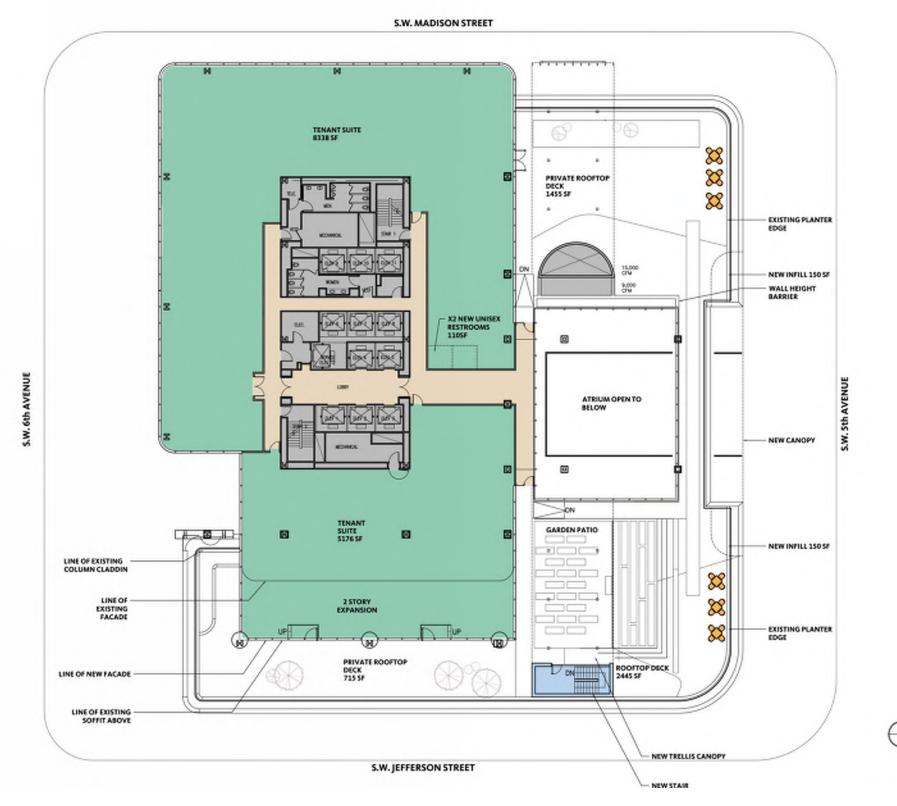

# APPENDIX

| NIC - CORE             |           |
|------------------------|-----------|
| NIC                    |           |
| CIRCULATION            |           |
| TENANT                 | 0 SF      |
| RETAIL                 | 12,515 SF |
| CONFERENCE             | 0 SF      |
| SEATING                | 1,100 SF  |
| <br>INFORMAL GATHERING | 0 SF      |
| AMENITY                | 0 SF      |
| LEASABLE STORAGE       |           |