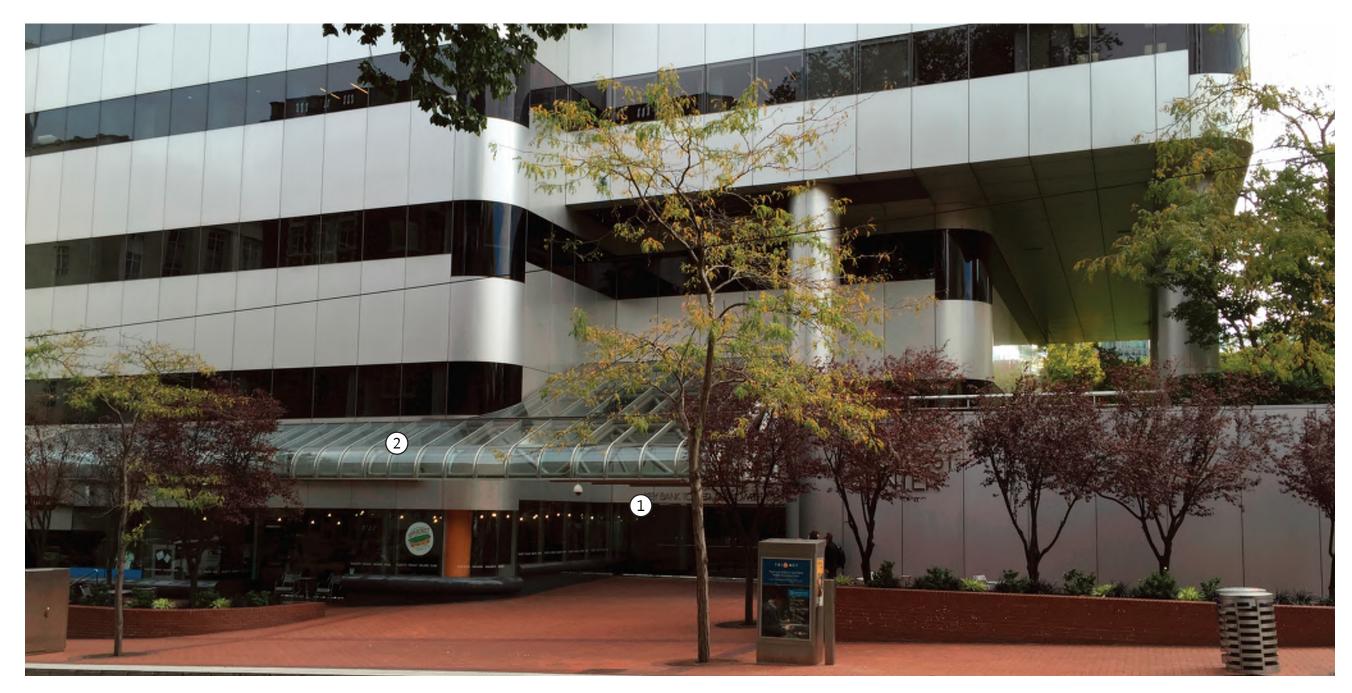

# EXISTING CONDITIONS

- 1. Lack of main entry identity. Limited visibility to interior atrium
- 2. Planter acts as an obstacle between pedestrians and building
- 3. Retail storefronts lack engagement with pedestrians

- 1. Lack of main entry identity. Limited visibility to interior atrium
- 2. Planter acts as an obstacle between pedestrians and building
- 3. Retail storefronts lack engagement with pedestrians

- 1. Underutilized terraces serve as obstacles rather than connections betweens tenants and pedestrians
- 2. Canopies distract rather than enhance retail identity