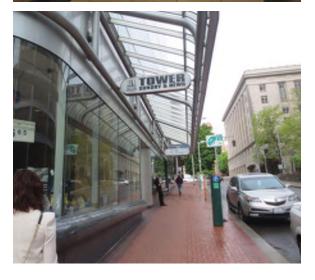

# EXISTING CONDITIONS

- 1. Lack of main entry identity. Limited visibility to interior atrium
- 2. Planter acts as an obstacle between pedestrians and building
- 3. Retail storefronts lack engagement with pedestrians

- 1. Lack of main entry identity. Limited visibility to interior atrium
- 2. Planter acts as an obstacle between pedestrians and building
- 3. Retail storefronts lack engagement with pedestrians

- 1. Underutilized terraces serve as obstacles rather than connections betweens tenants and pedestrians
- 2. Canopies distract rather than enhance retail identity

- 1. Retail storefronts and entries have no visual connection to pedestrians
- 2. Canopies distract rather than enhance retail identity
- 3. Large canopy is a visual barrier to the building's entry, lacks distinction as the primary entry to the building
- 4. Open area is undefined and underutilized

- 1. No sense of primary building entry
- 2. Canopies distract rather than enhance retail identity

- 1. Planters serve as visual and physical barriers between pedestrians and tenants
- 2. Planters provide limited seating opportunity due to wide variation in heights