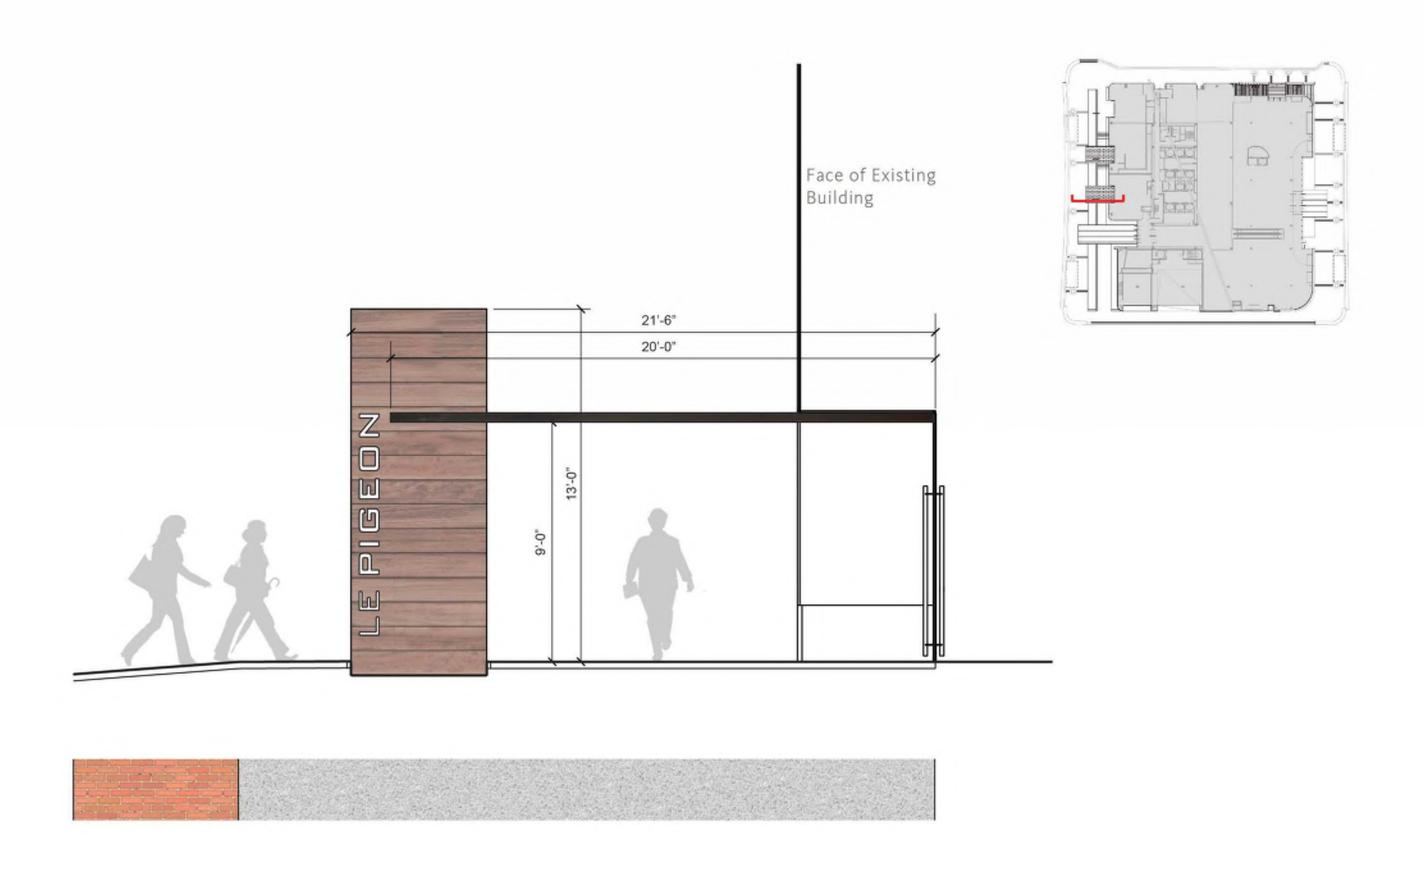

# EXISTING CONDITIONS

- 1. Lack of main entry identity. Limited visibility to interior atrium
- 2. Planter acts as an obstacle between pedestrians and building
- 3. Retail storefronts lack engagement with pedestrians