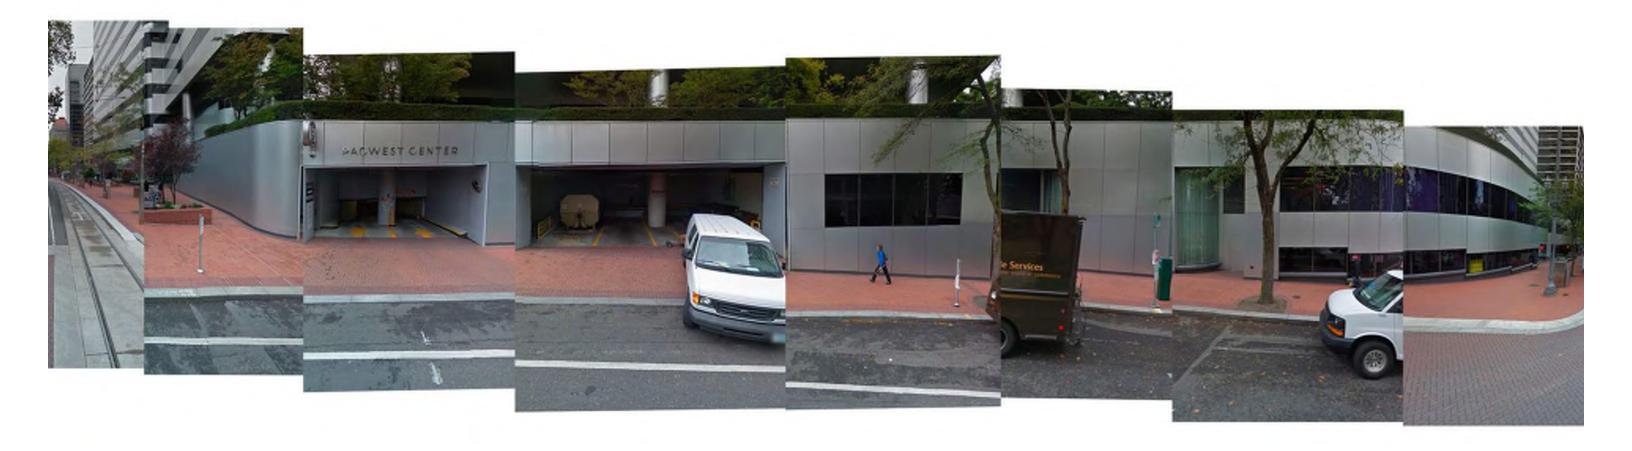

# EXISTING CONDITIONS

- 1. Lack of main entry identity. Limited visibility to interior atrium
- 2. Planter acts as an obstacle between pedestrians and building
- 3. Retail storefronts lack engagement with pedestrians

- 1. Lack of main entry identity. Limited visibility to interior atrium
- 2. Planter acts as an obstacle between pedestrians and building
- 3. Retail storefronts lack engagement with pedestrians

- 1. Underutilized terraces serve as obstacles rather than connections betweens tenants and pedestrians
- 2. Canopies distract rather than enhance retail identity

- 1. Retail storefronts and entries have no visual connection to pedestrians
- 2. Canopies distract rather than enhance retail identity
- 3. Large canopy is a visual barrier to the building's entry, lacks distinction as the primary entry to the building
- 4. Open area is undefined and underutilized

- 1. No sense of primary building entry
- 2. Canopies distract rather than enhance retail identity

- 1. Planters serve as visual and physical barriers between pedestrians and tenants
- 2. Planters provide limited seating opportunity due to wide variation in heights