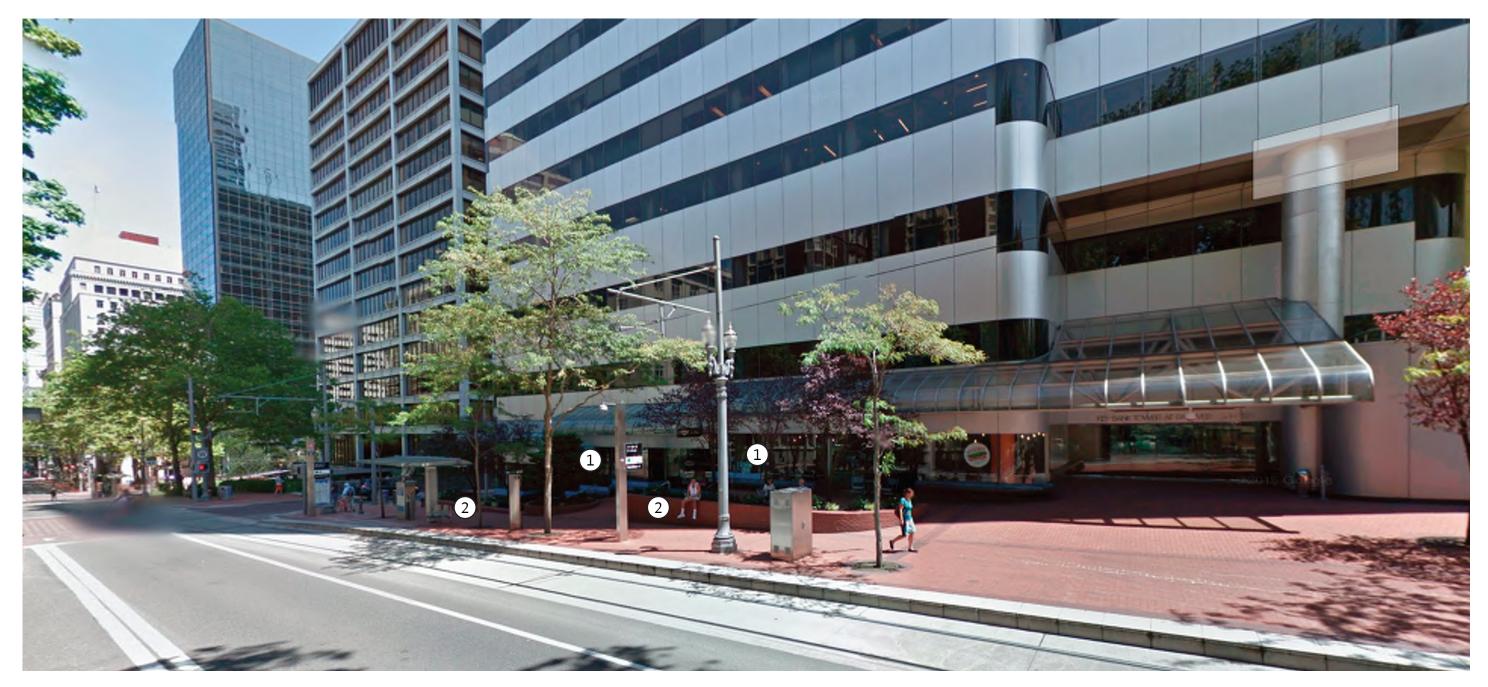

- 1. No sense of primary building entry
- 2. Canopies distract rather than enhance retail identity

- 1. Planters serve as visual and physical barriers between pedestrians and tenants
- 2. Planters provide limited seating opportunity due to wide variation in heights