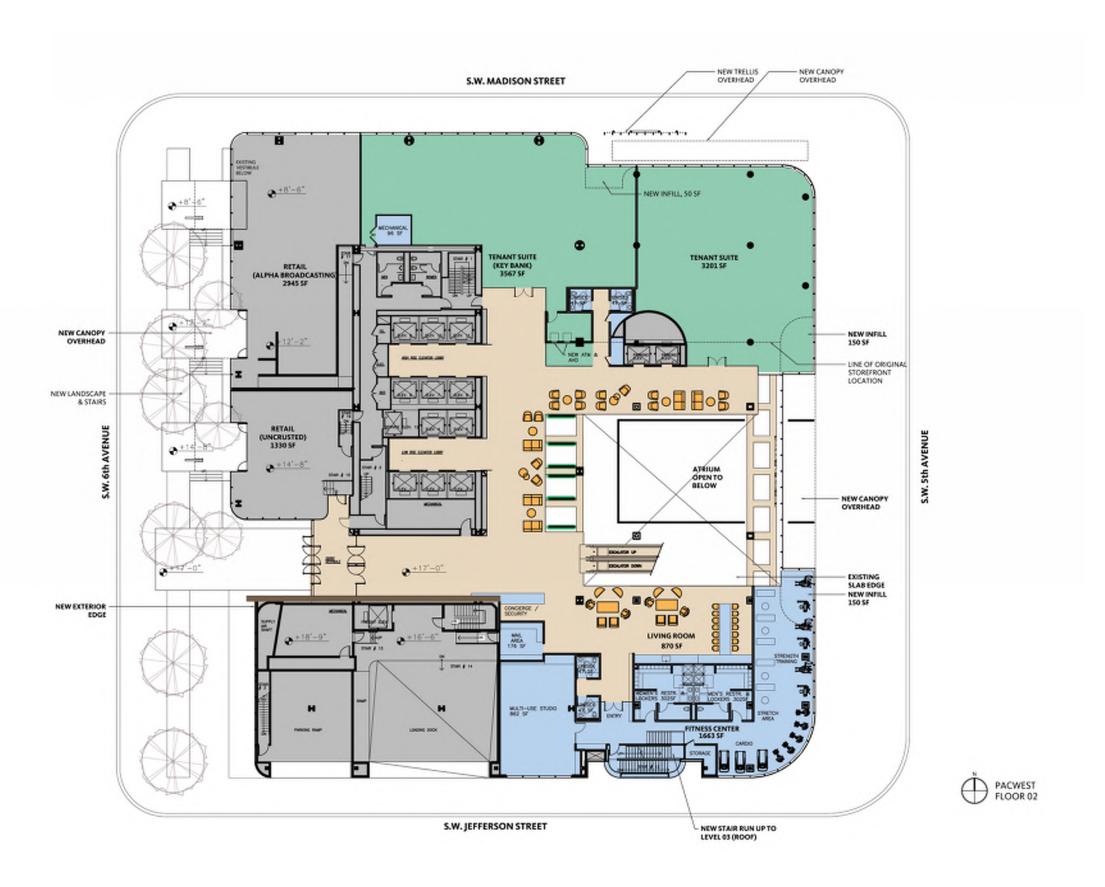

#### $\overline{\bigcirc}$ 0 (15) 2 -(3) $\bigcirc$ $\bigcirc$ 4 <u></u> -(5) $\bigcirc$ 14 6 $\bigcirc$ 13 $\bigcirc$ $\bigcirc$ 7 $\bigcirc$ -(8) $\bigcirc$ 12 9 0 $\bigcirc$ 0 11) $\circ$ $\circ$

#### Legend

- 1. Inlet, Typical
- Existing Terrace to be Removed
   Replaced
- 3. Property Line
- 4. Existing Trees to Remain, Typical
- 5. Street Level Glazing to be Replaced
- 6. New Entrance Canopy
- 7. Existing Planter to be Removed
- 8. Existing Rooftop Garden to be Renovated
- 9. Water Connection & Meter Vault
- 10. Water Connection
- 11. Water Main
- 12. New Enclosure Under Existing Building Soffit
- 13. Existing Planters to be Removed & Reworked, Typical
- 14. Existing Trees within Property to be Removed & Replaced,
  Typical
- 15. Existing Canopy to be Removed & Reworked, Typical









































































# APPENDIX



| NIC - CORE             |           |
|------------------------|-----------|
| NIC                    |           |
| CIRCULATION            |           |
| TENANT                 | 0 SF      |
| RETAIL                 | 12,515 SF |
| CONFERENCE             | 0 SF      |
| SEATING                | 1,100 SF  |
| <br>INFORMAL GATHERING | 0 SF      |
| AMENITY                | 0 SF      |
| LEASABLE STORAGE       |           |