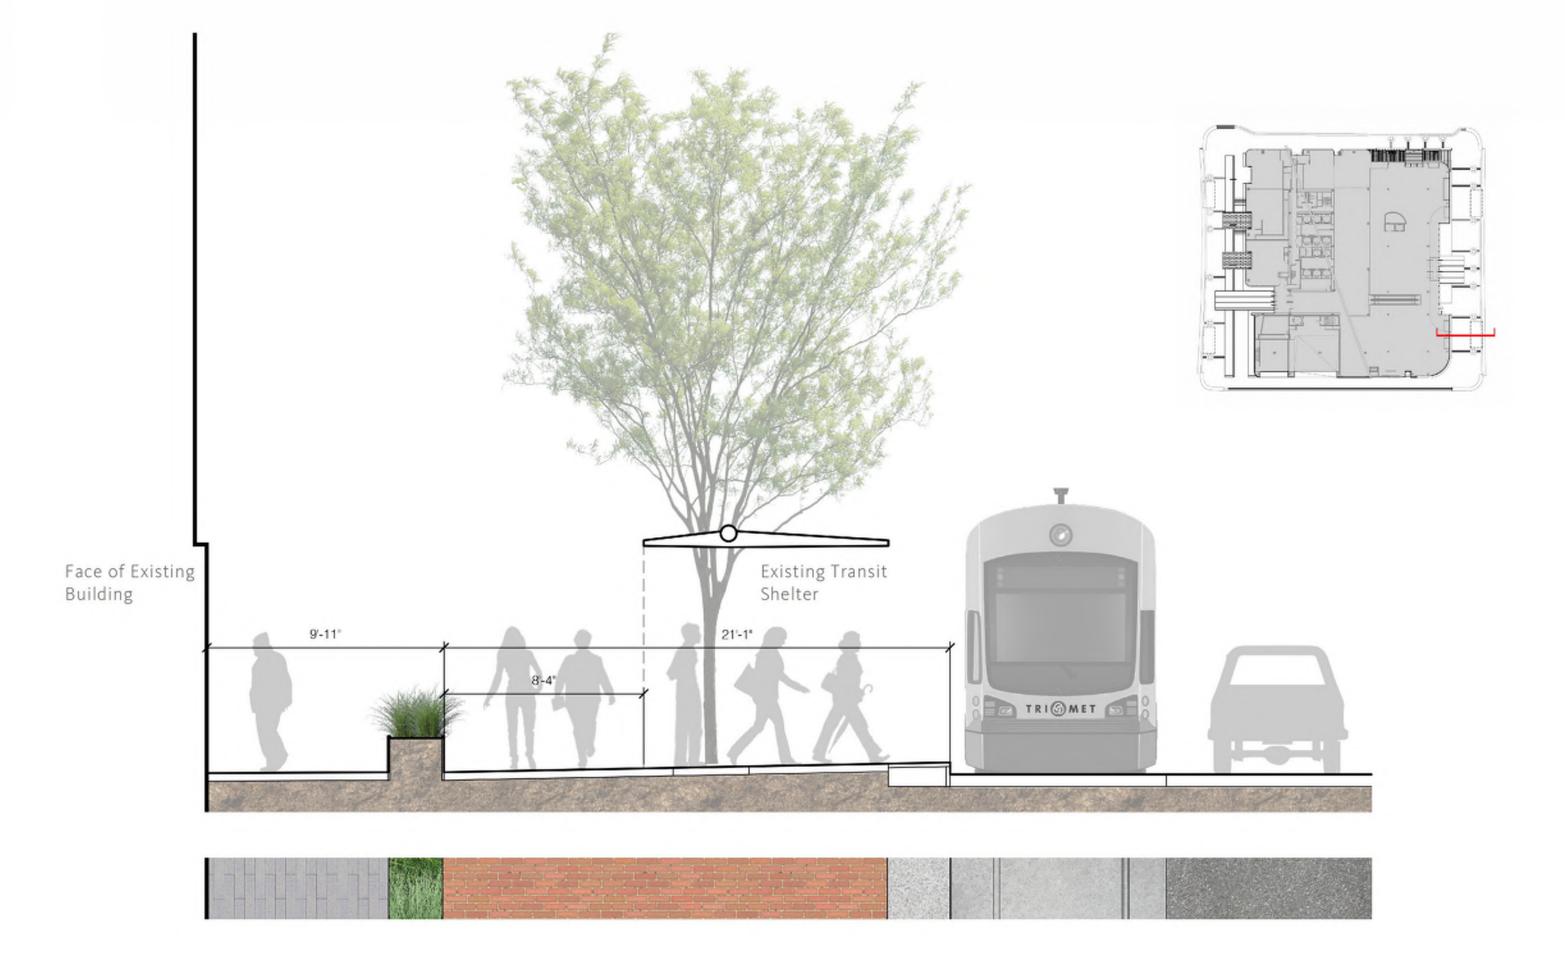

- 1. Lack of main entry identity. Limited visibility to interior atrium
- 2. Planter acts as an obstacle between pedestrians and building
- 3. Retail storefronts lack engagement with pedestrians

- 1. Underutilized terraces serve as obstacles rather than connections betweens tenants and pedestrians
- 2. Canopies distract rather than enhance retail identity