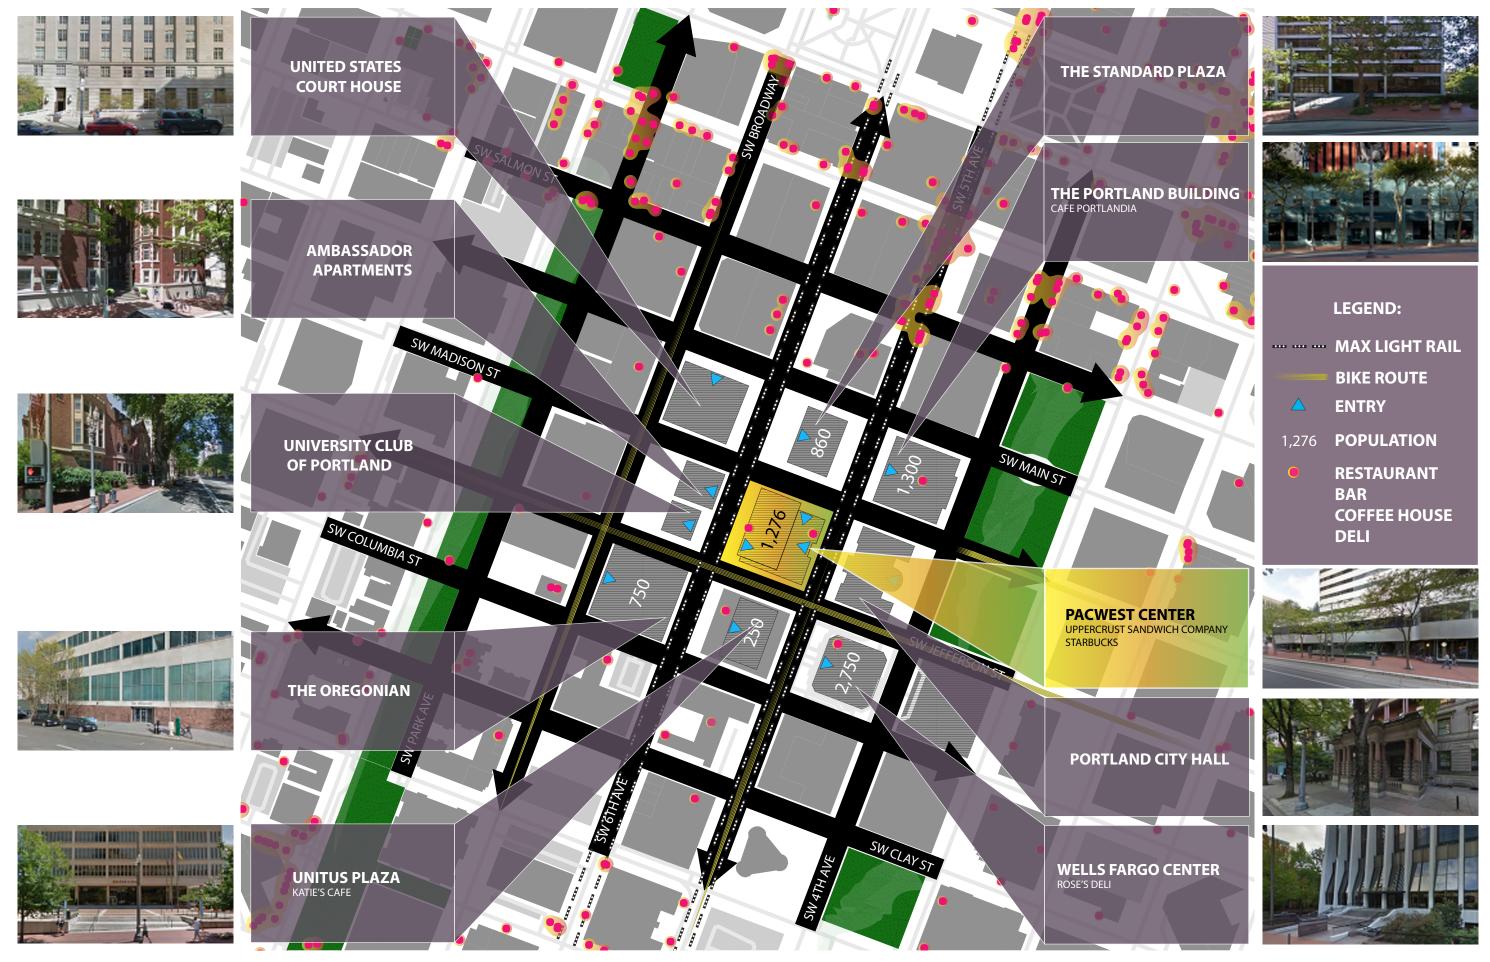

# Pacwest Center Building repositioning

DESIGN ADVICE REVIEW 01.29.2016

# VICINITY STUDY





# EXISTING CONDITIONS



- 1. Lack of main entry identity. Limited visibility to interior atrium
- 2. Planter acts as an obstacle between pedestrians and building
- 3. Retail storefronts lack engagement with pedestrians



- 1. Lack of main entry identity. Limited visibility to interior atrium
- 2. Planter acts as an obstacle between pedestrians and building
- 3. Retail storefronts lack engagement with pedestrians



- 1. Underutilized terraces serve as obstacles rather than connections betweens tenants and pedestrians
- 2. Canopies distract rather than enhance retail identity



- 1. Retail storefronts and entries have no visual connection to pedestrians
- 2. Canopies distract rather than enhance retail identity
- 3. Large canopy is a visual barrier to the building's entry, lacks distin