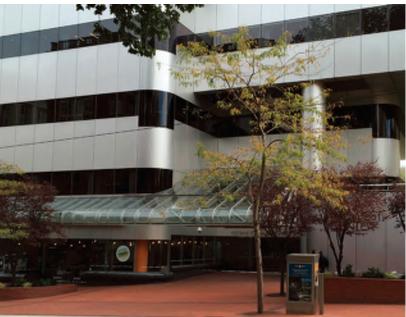

# EXISTING CONDITIONS

- 1. Lack of main entry identity. Limited visibility to interior atrium
- 2. Planter acts as an obstacle between pedestrians and building
- 3. Retail storefronts lack engagement with pedestrians

- 1. Retail storefronts and entries have no visual connection to pedestrians
- 2. Canopies distract rather than enhance retail identity
- 3. Large canopy is a visual barrier to the building's entry, lacks distinction as the primary entry to the building
- 4. Open area is undefined and underutilized