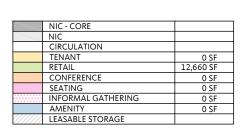

# APPENDIX

| NIC - CORE             |           |
|------------------------|-----------|
| NIC                    |           |
| CIRCULATION            |           |
| TENANT                 | 0 SF      |
| RETAIL                 | 12,515 SF |
| CONFERENCE             | 0 SF      |
| SEATING                | 1,100 SF  |
| <br>INFORMAL GATHERING | 0 SF      |
| AMENITY                | 0 SF      |
| LEASABLE STORAGE       |           |