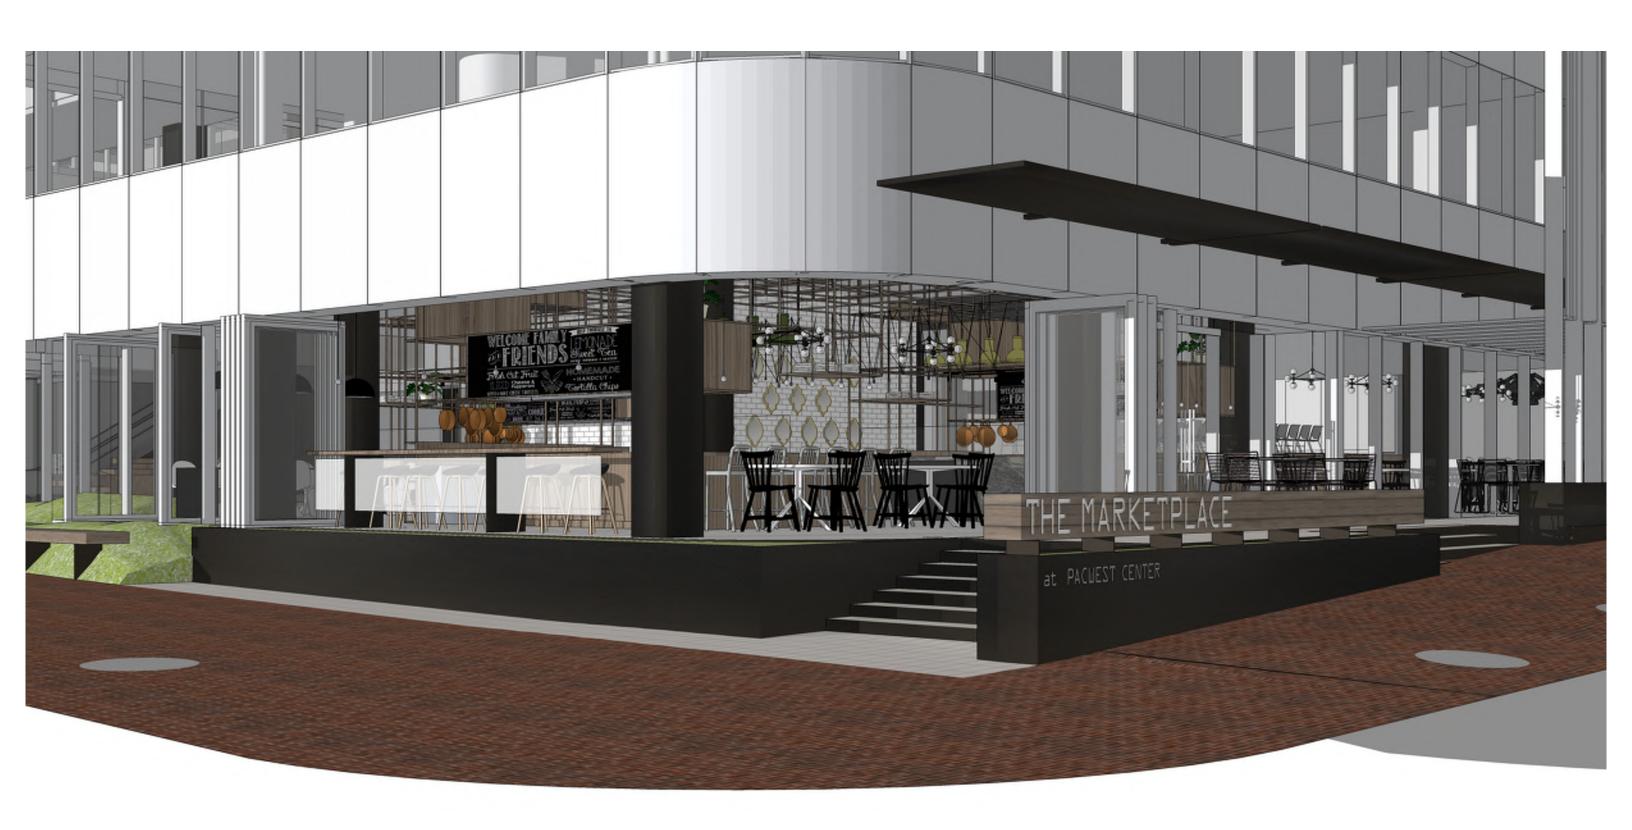

c$ 4 <u></u> -(5) $\bigcirc$ 14 6 $\bigcirc$ 13 $\bigcirc$ $\bigcirc$ 7 $\bigcirc$ -(8) $\bigcirc$ 12 9 0 $\bigcirc$ 0 11) $\circ$ $\circ$

#### Legend

- 1. Inlet, Typical
- Existing Terrace to be Removed
   Replaced
- 3. Property Line
- 4. Existing Trees to Remain, Typical
- 5. Street Level Glazing to be Replaced
- 6. New Entrance Canopy
- 7. Existing Planter to be Removed
- 8. Existing Rooftop Garden to be Renovated
- 9. Water Connection & Meter Vault
- 10. Water Connection
- 11. Water Main
- 12. New Enclosure Under Existing Building Soffit
- 13. Existing Planters to be Removed & Reworked, Typical
- 14. Existing Trees within Property to be Removed & Replaced,
  Typical
- 15. Existing Canopy to be Removed & Reworked, Typical









































































# APPENDIX



| NIC - CORE             |           |
|------------------------|-----------|
| NIC                    |           |
| CIRCULATION            |           |
| TENANT                 | 0 SF      |
| RETAIL                 | 12,515 SF |
| CONFERENCE             | 0 SF      |
| SEATING                | 1,100 SF  |
| <br>INFORMAL GATHERING | 0 SF      |
| AMENITY                | 0 SF      |
| LEASABLE STORAGE       |           |