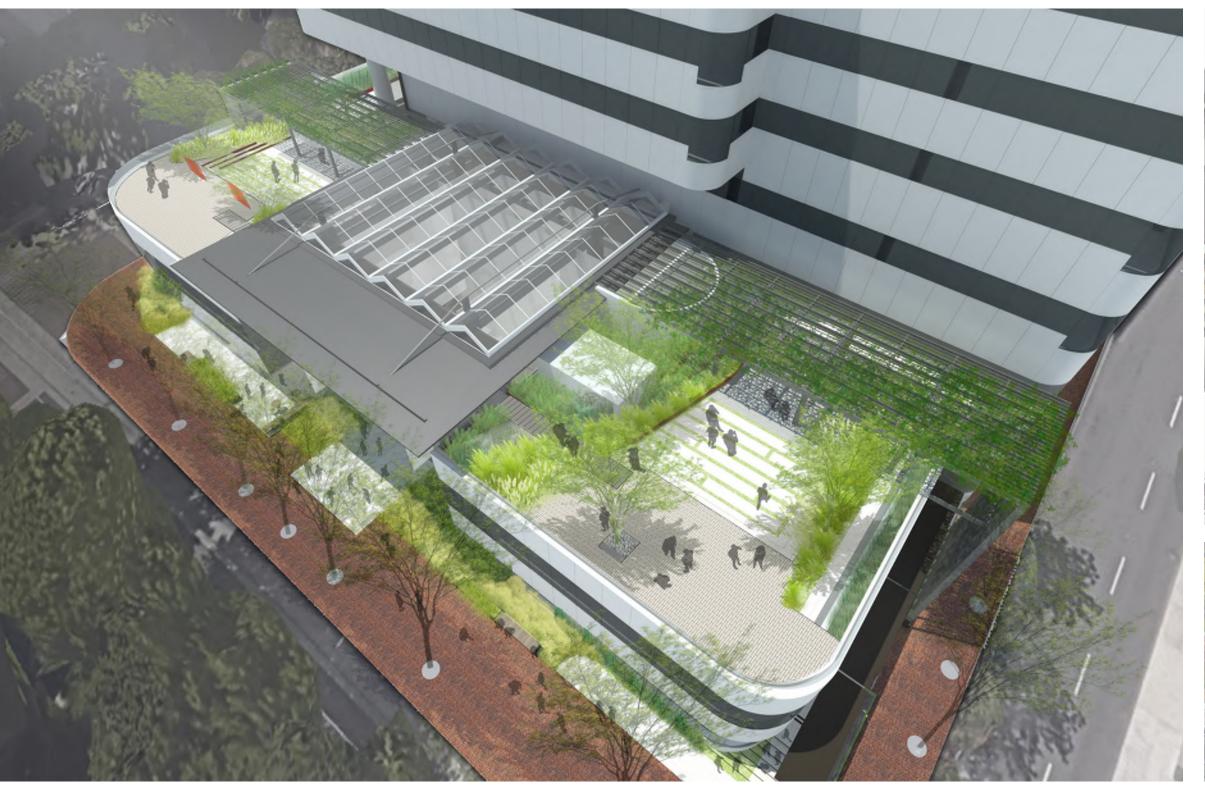

### Legend

- 1. Raised Steel Planter with Signage
- 2. Wood Slab Bench
- 3. Bermed Entry Feature Planting Area
- 4. Specialty Concrete Paving to Match Lobby Paving
- 5. Flush Paving Entry To Starbucks Area
- 6. Raised Steel Planter with Bench
- 7. Light Rail Canopy
- 8. Bermed Entry Feature Planter
- 9. Sidewalk Level Planters
- 10. Secondary Entry Paving Stone Pavers
- 11. Property Line

#### $\overline{\bigcirc}$ 0 (15) 2 -(3) $\bigcirc$ $\bigcirc$ 4 <u></u> -(5) $\bigcirc$ 14 6 $\bigcirc$ 13 $\bigcirc$ $\bigcirc$ 7 $\bigcirc$ -(8) $\bigcirc$ 12 9 0 $\bigcirc$ 0 11) $\circ$ $\circ$