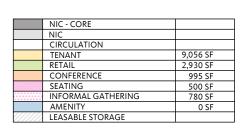

# APPENDIX

| NIC - CORE             |           |
|------------------------|-----------|
| NIC                    |           |
| CIRCULATION            |           |
| TENANT                 | 0 SF      |
| RETAIL                 | 12,515 SF |
| CONFERENCE             | 0 SF      |
| SEATING                | 1,100 SF  |
| <br>INFORMAL GATHERING | 0 SF      |
| AMENITY                | 0 SF      |
| LEASABLE STORAGE       |           |