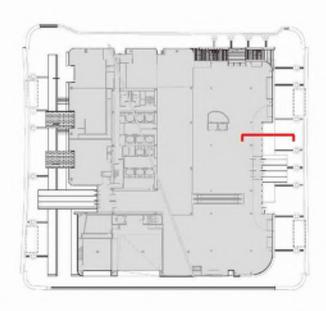

- 1. No sense of primary building entry
- 2. Canopies distract rather than enhance retail identity

- 1. Planters serve as visual and physical barriers between pedestrians and tenants
- 2. Planters provide limited seating opportunity due to wide variation in heights