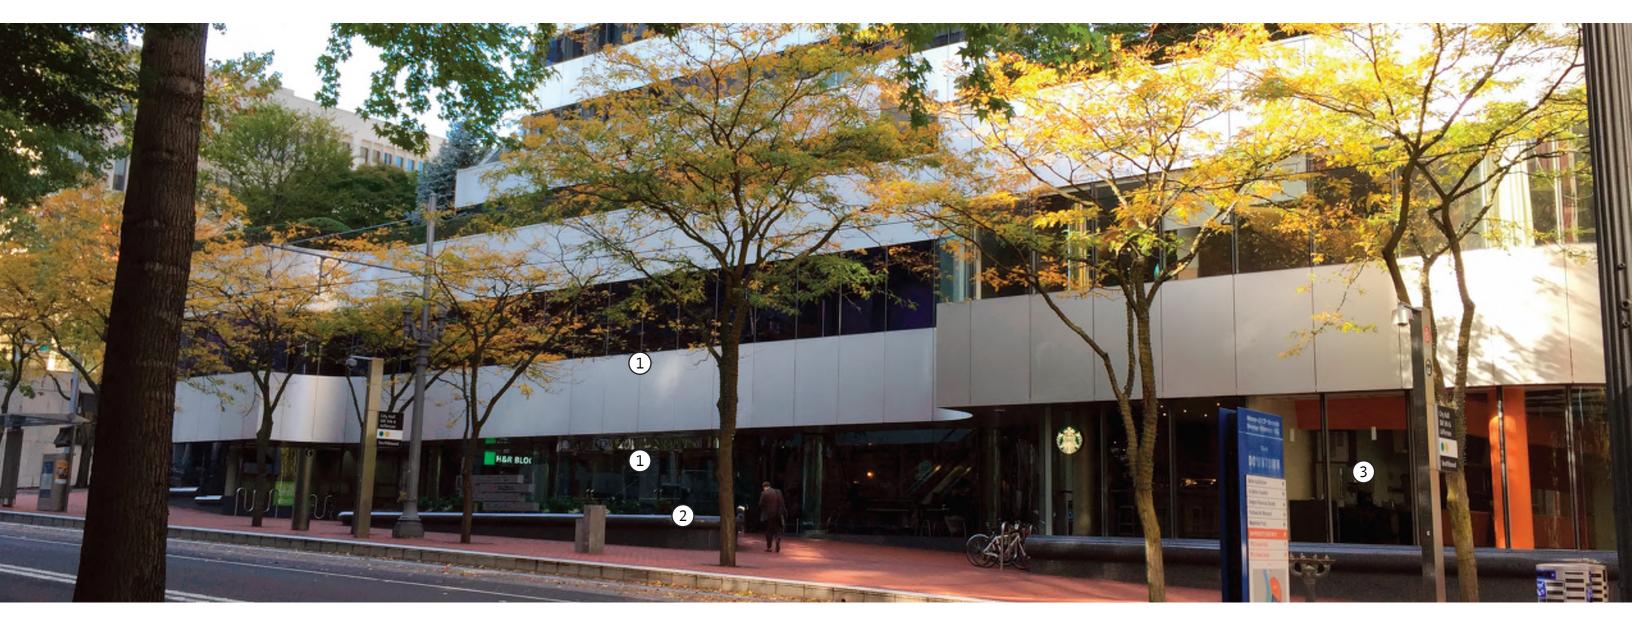

- 1. Retail storefronts and entries have no visual connection to pedestrians
- 2. Canopies distract rather than enhance retail identity
- 3. Large canopy is a visual barrier to the building's entry, lacks distinction as the primary entry to the building
- 4. Open area is undefined and underutilized

- 1. No sense of primary building entry
- 2. Canopies distract rather than enhance retail identity

- 1. Planters serve as visual and physical barriers between pedestrians and tenants
- 2. Planters provide limited seating opportunity due to wide variation in heights