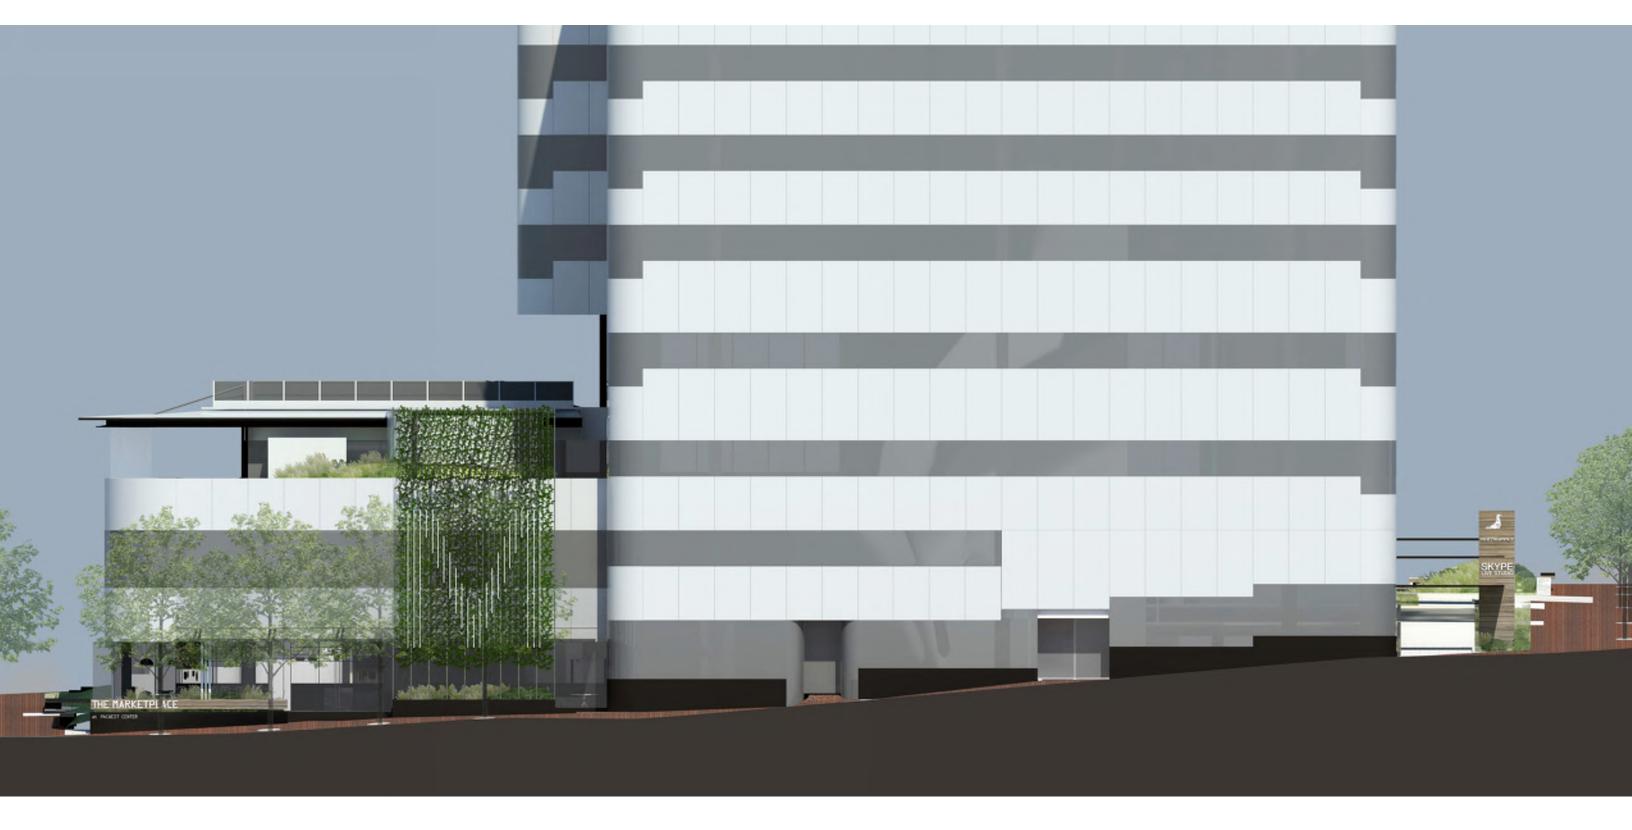

# EXISTING CONDITIONS

- 1. Lack of main entry identity. Limited visibility to interior atrium
- 2. Planter acts as an obstacle between pedestrians and building
- 3. Retail storefronts lack engagement with pedestrians

- 1. Lack of main entry identity. Limited visibility to interior atrium
- 2. Planter acts as an obstacle between pedestrians and building
- 3. Retail storefronts lack engagement with pedestrians

- 1. Underutilized terraces serve as obstacles rather than connections betweens tenants and pedestrians
- 2. Canopies distract rather than enhance retail identity

- 1. Retail storefronts and entries have no visual connection to pedestrians
- 2. Canopies distract rather than enhance retail identity
- 3. Large canopy is a visual barrier to the building's entry, lacks distinction as the primary entry to the building
- 4. Open area is undefined and underutilized

- 1. No sense of primary building entry
- 2. Canopies distract rather than enhance retail identity

- 1. Planters serve as visual and physical barriers between pedestrians and tenants
- 2. Planters provide limited seating opportunity due to wide variation in heights