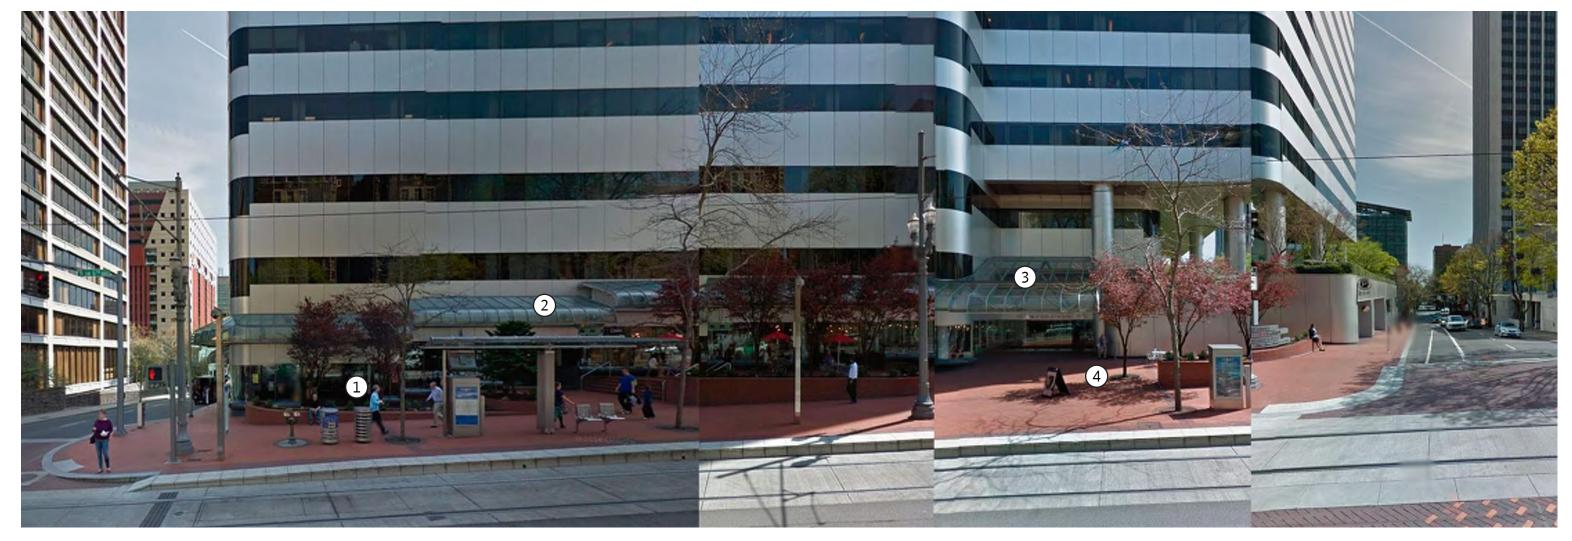

- 1. Retail storefronts and entries have no visual connection to pedestrians
- 2. Canopies distract rather than enhance retail identity
- 3. Large canopy is a visual barrier to the building's entry, lacks distinction as the primary entry to the building
- 4. Open area is undefined and underutilized

- 1. No sense of primary building entry
- 2. Canopies distract rather than enhance retail identity

- 1. Planters serve as visual and physical barriers between pedestrians and tenants
- 2. Planters provide limited seating opportunity due to wide variation in heights