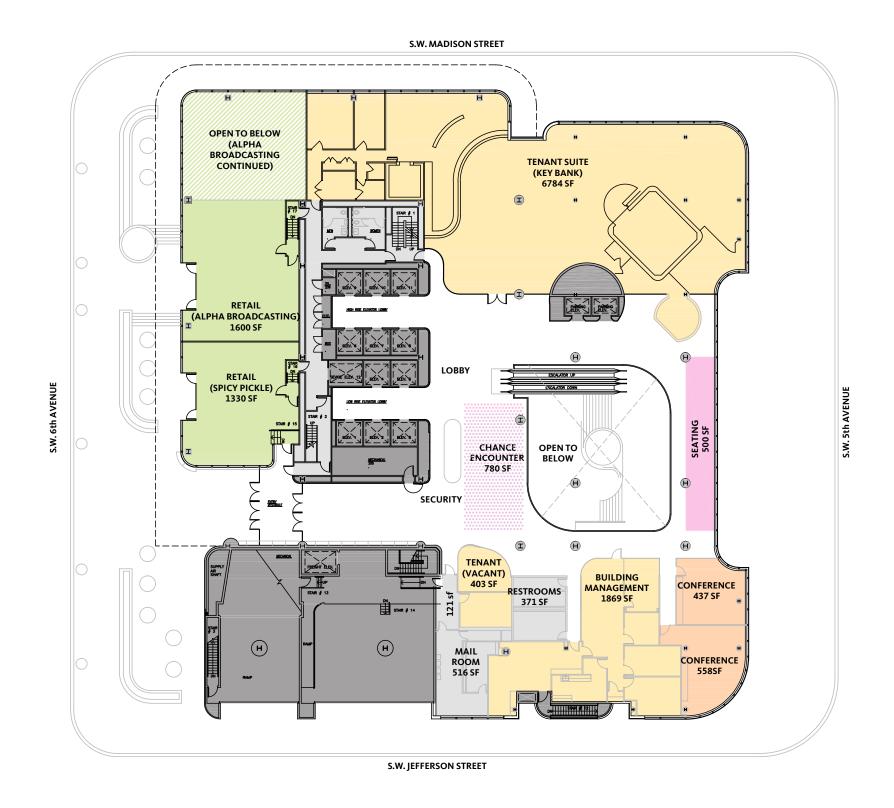

# APPENDIX

| NIC - CORE             |           |
|------------------------|-----------|
| NIC                    |           |
| CIRCULATION            |           |
| TENANT                 | 0 SF      |
| RETAIL                 | 12,515 SF |
| CONFERENCE             | 0 SF      |
| SEATING                | 1,100 SF  |
| <br>INFORMAL GATHERING | 0 SF      |
| AMENITY                | 0 SF      |
| LEASABLE STORAGE       |           |