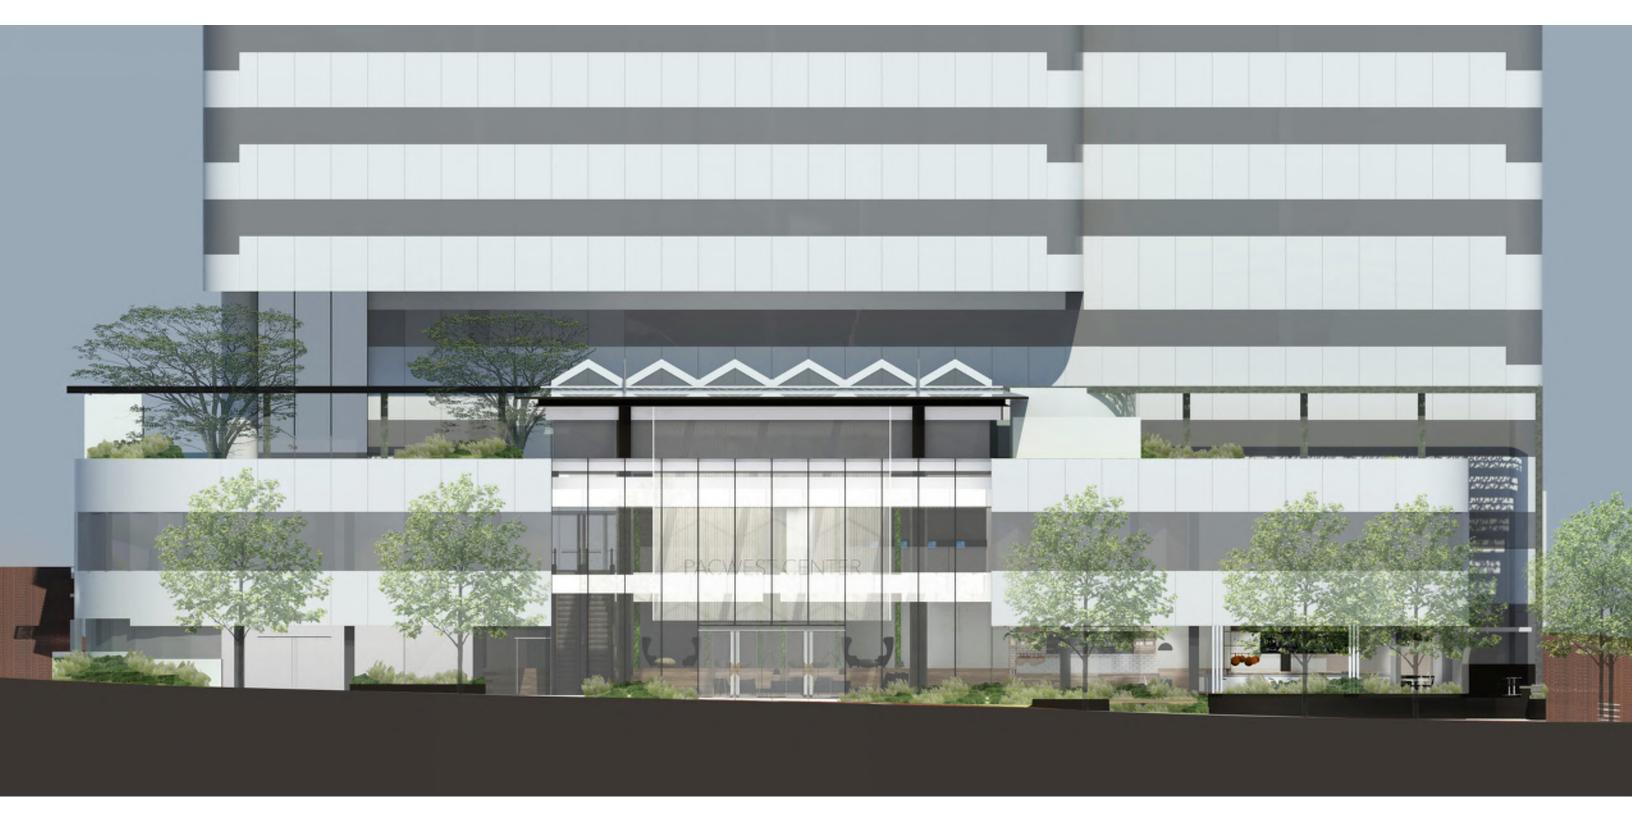

# EXISTING CONDITIONS

- 1. Lack of main entry identity. Limited visibility to interior atrium
- 2. Planter acts as an obstacle between pedestrians and building
- 3. Retail storefronts lack engagement with pedestrians

- 1. Lack of main entry identity. Limited visibility to interior atrium
- 2. Planter acts as an obstacle between pedestrians and building
- 3. Retail storefronts lack engagement with pedestrians

- 1. Underutilized terraces serve as obstacles rather than connections betweens tenants and pedestrians
- 2. Canopies distract rather than enhance retail identity

- 1. Retail storefronts and entries have no visual connection to pedestrians
- 2. Canopies distract rather than enhance retail identity
- 3. Large canopy is a visual barrier to the building's entry, lacks distinction as the primary entry to the building
- 4. Open area is undefined and underutilized

- 1. No sense of primary building entry
- 2. Canopies distract rather than enhance retail identity

- 1. Planters serve as visual and physical barriers between pedestrians and tenants
- 2. Planters provide limited seating opportunity due to wide variation in heights