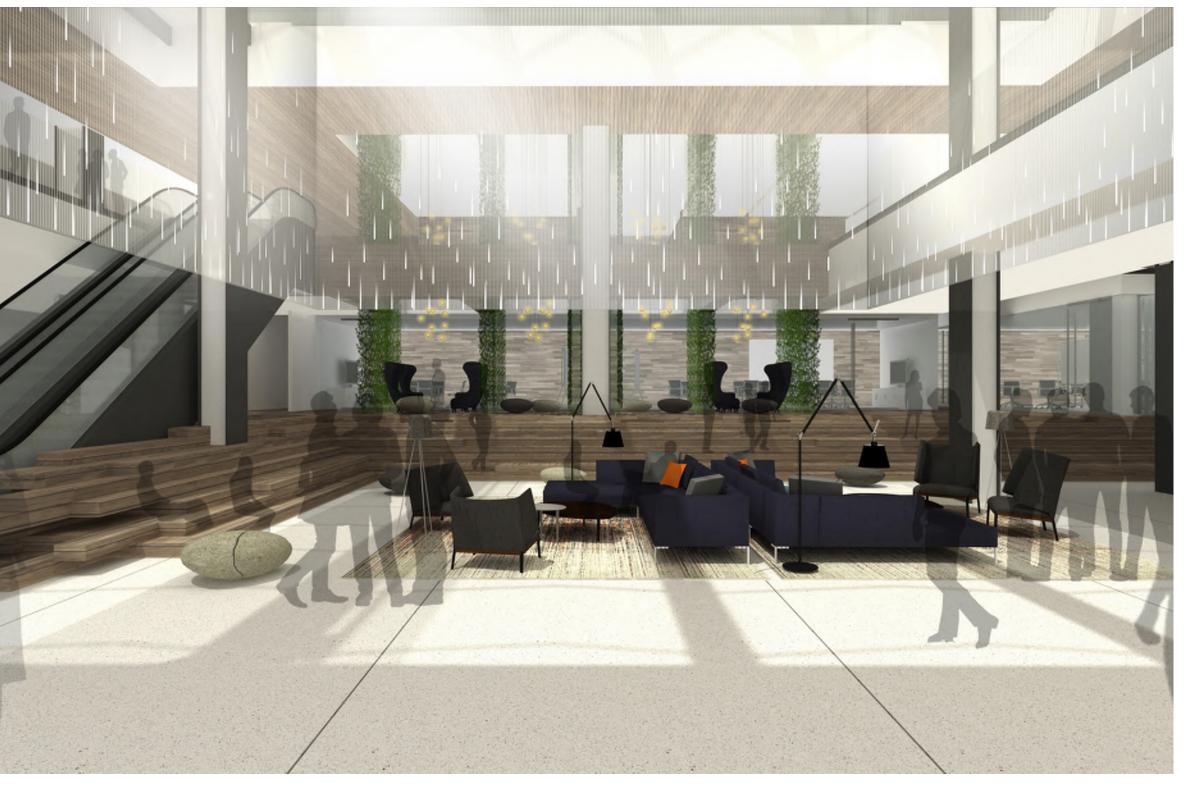

ine{\bigcirc}$ 0 (15) 2 -(3) $\bigcirc$ $\bigcirc$ 4 <u></u> -(5) $\bigcirc$ 14 6 $\bigcirc$ 13 $\bigcirc$ $\bigcirc$ 7 $\bigcirc$ -(8) $\bigcirc$ 12 9 0 $\bigcirc$ 0 11) $\circ$ $\circ$

#### Legend

- 1. Inlet, Typical
- Existing Terrace to be Removed
   Replaced
- 3. Property Line
- 4. Existing Trees to Remain, Typical
- 5. Street Level Glazing to be Replaced
- 6. New Entrance Canopy
- 7. Existing Planter to be Removed
- 8. Existing Rooftop Garden to be Renovated
- 9. Water Connection & Meter Vault
- 10. Water Connection
- 11. Water Main
- 12. New Enclosure Under Existing Building Soffit
- 13. Existing Planters to be Removed & Reworked, Typical
- 14. Existing Trees within Property to be Removed & Replaced,
  Typical
- 15. Existing Canopy to be Removed & Reworked, Typical









































































# APPENDIX



| NIC - CORE             |           |
|------------------------|-----------|
| NIC                    |           |
| CIRCULATION            |           |
| TENANT                 | 0 SF      |
| RETAIL                 | 12,515 SF |
| CONFERENCE             | 0 SF      |
| SEATING                | 1,100 SF  |
| <br>INFORMAL GATHERING | 0 SF      |
| AMENITY                | 0 SF      |
| LEASABLE STORAGE       |           |