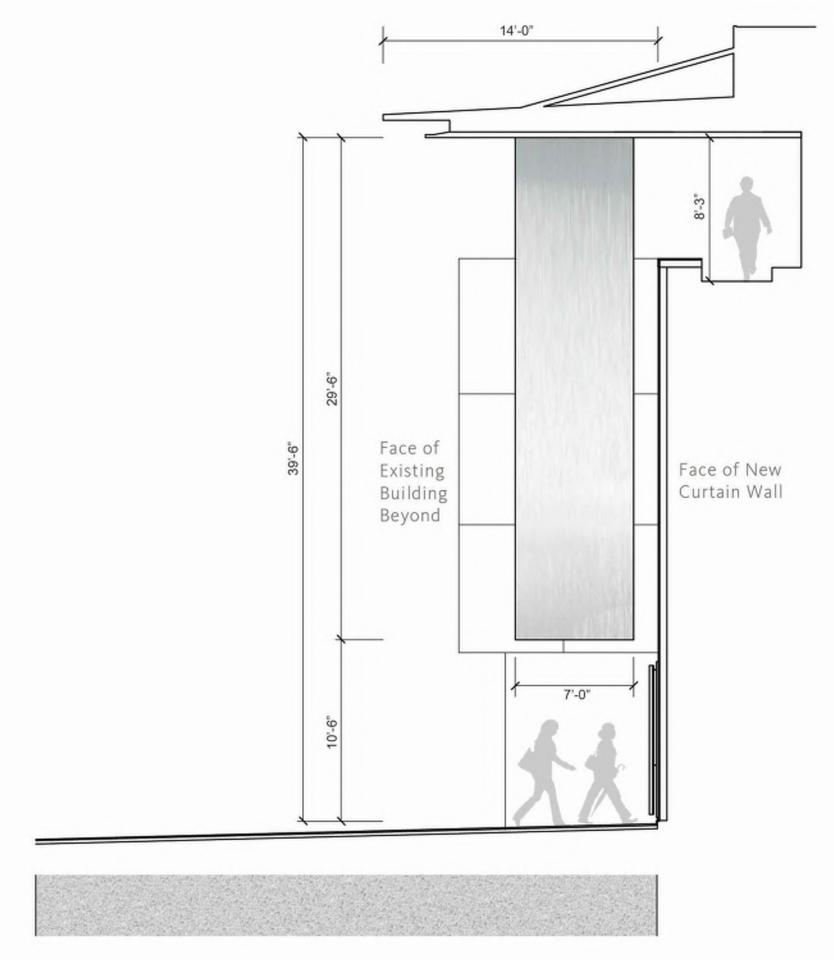

- 1. Retail storefronts and entries have no visual connection to pedestrians
- 2. Canopies distract rather than enhance retail identity
- 3. Large canopy is a visual barrier to the building's entry, lacks distinction as the primary entry to the building
- 4. Open area is undefined and underutilized