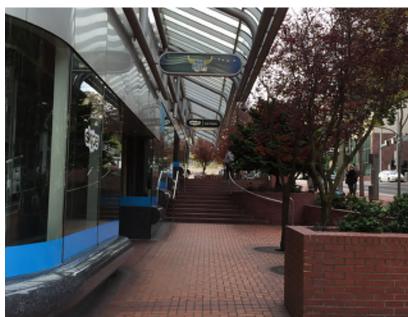

- 1. Lack of main entry identity. Limited visibility to interior atrium
- 2. Planter acts as an obstacle between pedestrians and building
- 3. Retail storefronts lack engagement with pedestrians

- 1. Underutilized terraces serve as obstacles rather than connections betweens tenants and pedestrians
- 2. Canopies distract rather than enhance retail identity

- 1. Retail storefronts and entries have no visual connection to pedestrians
- 2. Canopies distract rather than enhance retail identity
- 3. Large canopy is a visual barrier to the building's entry, lacks distinction as the primary entry to the building
- 4. Open area is undefined and underutilized