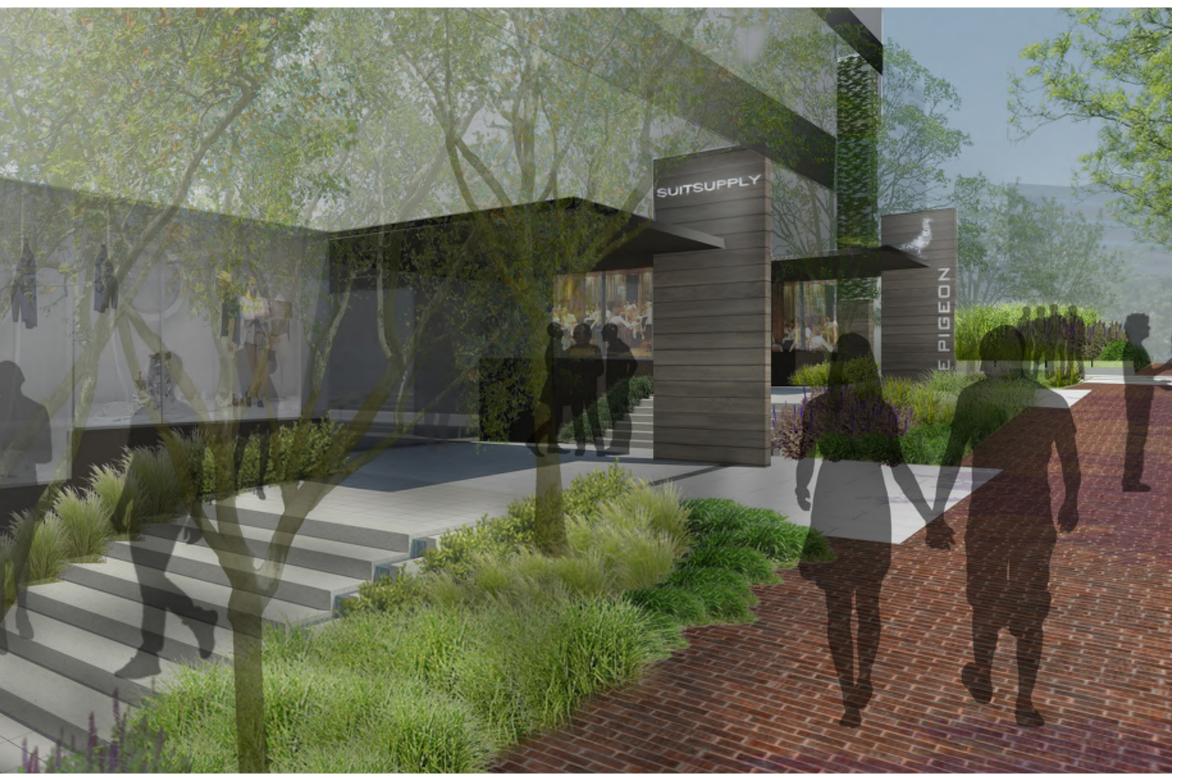

- 1. Retail storefronts and entries have no visual connection to pedestrians
- 2. Canopies distract rather than enhance retail identity
- 3. Large canopy is a visual barrier to the building's entry, lacks distinction as the primary entry to the building
- 4. Open area is undefined and underutilized

- 1. No sense of primary building entry
- 2. Canopies distract rather than enhance retail identity

- 1. Planters serve as visual and physical barriers between pedestrians and tenants
- 2. Planters provide limited seating opportunity due to wide variation in heights