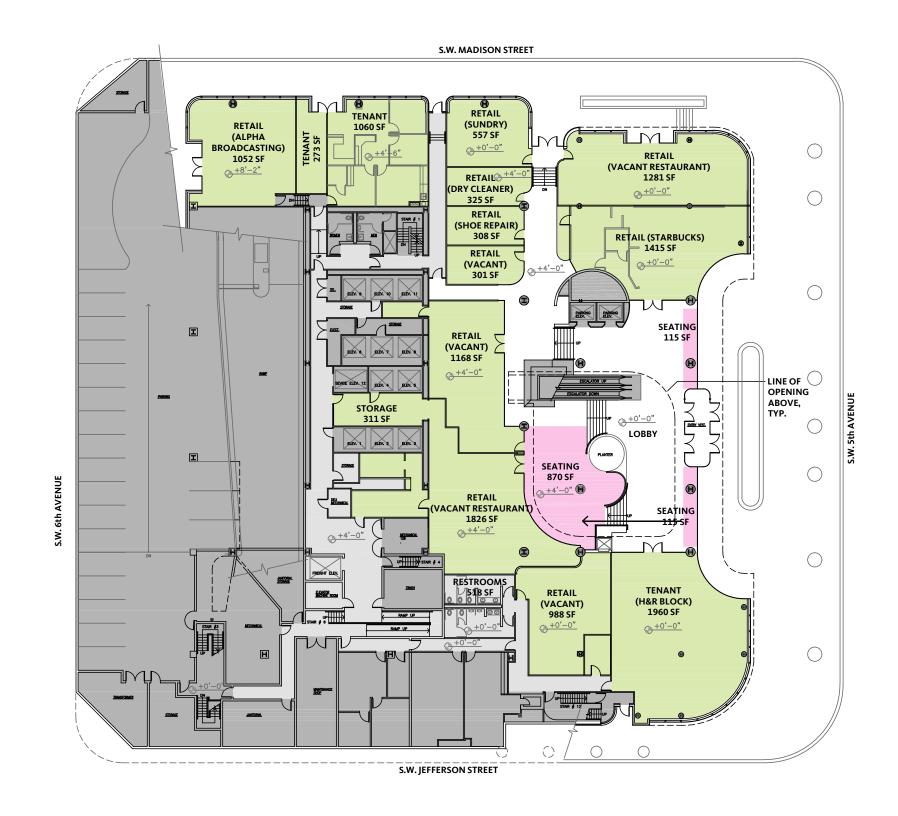

# APPENDIX

| NIC - CORE             |           |
|------------------------|-----------|
| NIC                    |           |
| CIRCULATION            |           |
| TENANT                 | 0 SF      |
| RETAIL                 | 12,515 SF |
| CONFERENCE             | 0 SF      |
| SEATING                | 1,100 SF  |
| <br>INFORMAL GATHERING | 0 SF      |
| AMENITY                | 0 SF      |
| LEASABLE STORAGE       |           |