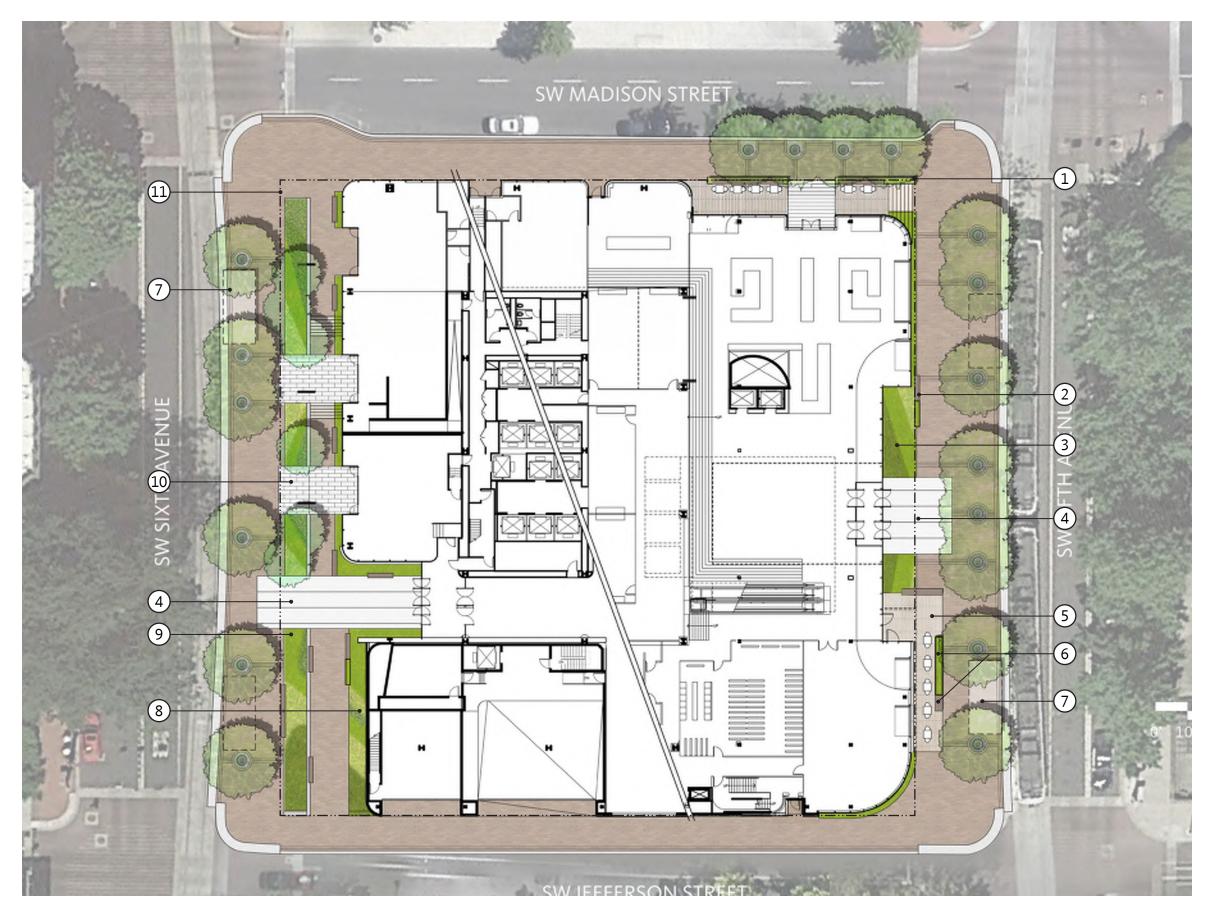

### Legend

- 1. Raised Steel Planter with Signage
- 2. Wood Slab Bench
- 3. Bermed Entry Feature Planting Area
- 4. Specialty Concrete Paving to Match Lobby Paving
- 5. Flush Paving Entry To Starbucks Area
- 6. Raised Steel Planter with Bench
- 7. Light Rail Canopy
- 8. Bermed Entry Feature Planter
- 9. Sidewalk Level Planters
- 10. Secondary Entry Paving Stone Pavers
- 11. Property Line