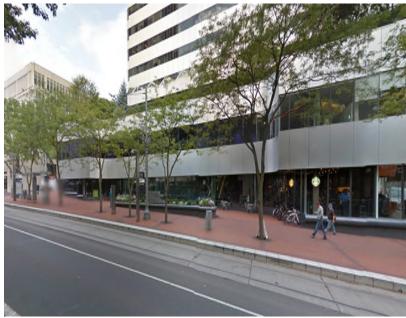

# EXISTING CONDITIONS

- 1. Lack of main entry identity. Limited visibility to interior atrium
- 2. Planter acts as an obstacle between pedestrians and building
- 3. Retail storefronts lack engagement with pedestrians

- 1. Lack of main entry identity. Limited visibility to interior atrium
- 2. Planter acts as an obstacle between pedestrians and building
- 3. Retail storefronts lack engagement with pedestrians

- 1. Underutilized terraces serve as obstacles rather than connections betweens tenants and pedestrians
- 2. Canopies distract rather than enhance retail identity

- 1. Retail storefronts and entries have no visual connection to pedestrians
- 2. Canopies distract rather than enhance retail identity
- 3. Large canopy is a visual barrier to the building's entry, lacks distinction as the primary entry to the building
- 4. Open area is undefined and underutilized

- 1. No sense of primary building entry
- 2. Canopies distract rather than enhance retail identity

- 1. Planters serve as visual and physical barriers between pedestrians and tenants
- 2. Planters provide limited seating opportunity due to wide variation in heights