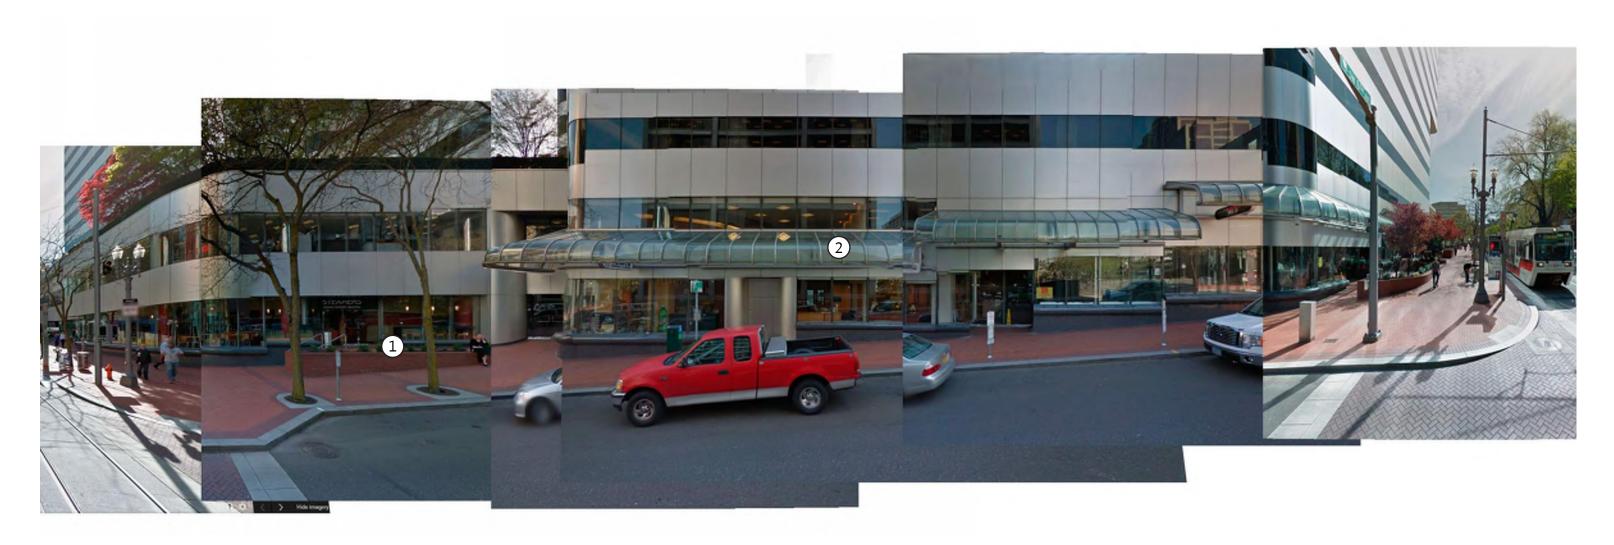

# EXISTING CONDITIONS

- 1. Lack of main entry identity. Limited visibility to interior atrium
- 2. Planter acts as an obstacle between pedestrians and building
- 3. Retail storefronts lack engagement with pedestrians

- 1. Lack of main entry identity. Limited visibility to interior atrium
- 2. Planter acts as an obstacle between pedestrians and building
- 3. Retail storefronts lack engagement with pedestrians

- 1. Underutilized terraces serve as obstacles rather than connections betweens tenants and pedestrians
- 2. Canopies distract rather than enhance retail identity