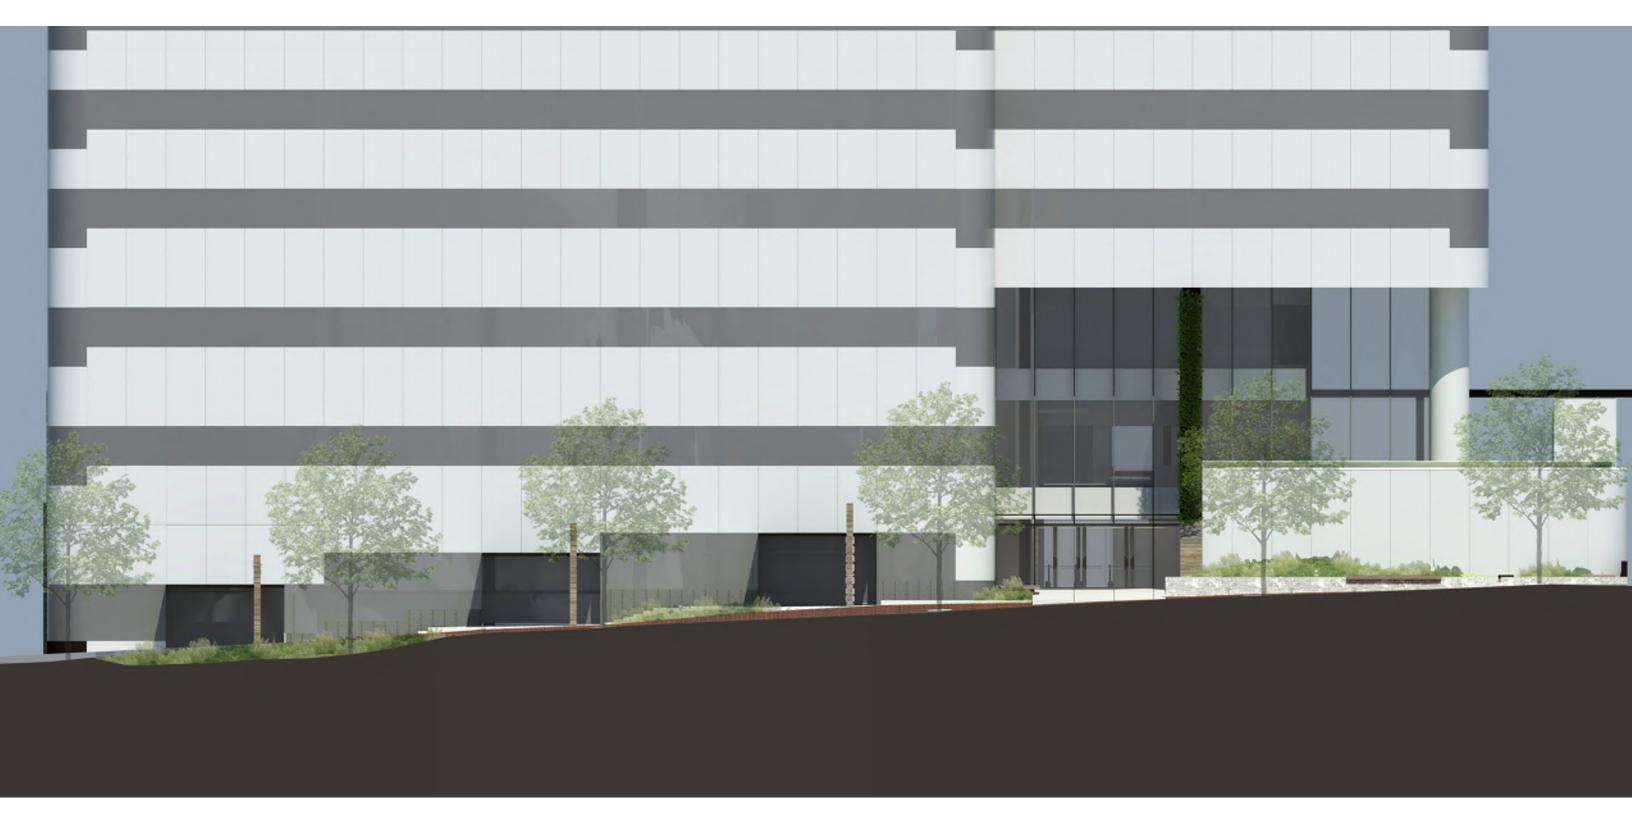

# EXISTING CONDITIONS

- 1. Lack of main entry identity. Limited visibility to interior atrium
- 2. Planter acts as an obstacle between pedestrians and building
- 3. Retail storefronts lack engagement with pedestrians

- 1. Lack of main entry identity. Limited visibility to interior atrium
- 2. Planter acts as an obstacle between pedestrians and building
- 3. Retail storefronts lack engagement with pedestrians

- 1. Underutilized terraces serve as obstacles rather than connections betweens tenants and pedestrians
- 2. Canopies distract rather than enhance retail identity

- 1. Retail storefronts and entries have no visual connection to pedestrians
- 2. Canopies distract rather than enhance retail identity
- 3. Large canopy is a visual barrier to the building's entry, lacks distinction as the primary entry to the building
- 4. Open area is undefined and underutilized

- 1. No sense of primary building entry
- 2. Canopies distract rather than enhance retail identity

- 1. Planters serve as visual and physical barriers between pedestrians and tenants
- 2. Planters provide limited seating opportunity due to wide variation in heights