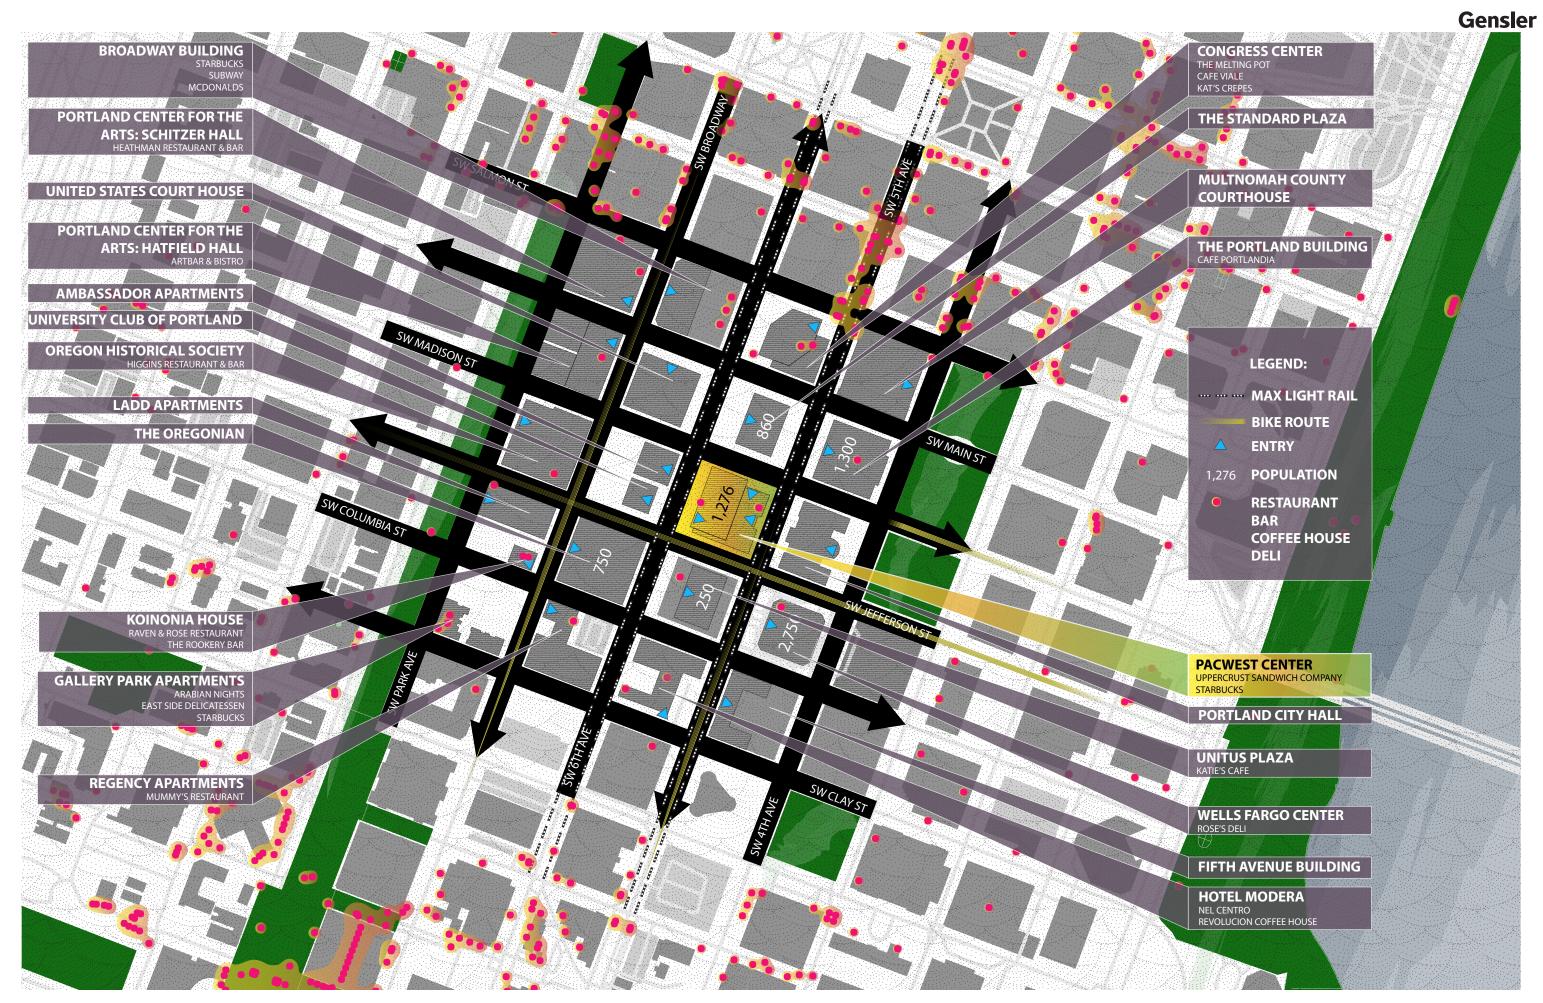

# Pacwest Center Building repositioning

DESIGN ADVICE REVIEW 01.29.2016

# VICINITY STUDY





# EXISTING CONDITIONS



- 1. Lack of main entry identity. Limited visibility to interior atrium
- 2. Planter acts as an obstacle between pedestrians and building
- 3. Retail storefronts lack engagement with pedestrians



- 1. Lack of main entry identity. Limited visibility to interior atrium
- 2. Planter acts as an obstacle between pedestrians and building
- 3. Retail storefronts lack engagement with pedestrians



- 1. Underutilized terraces serve as obstacles rather than connections betweens tenants and pedestrians
- 2. Canopies distract rather than enhance retail identity



- 1. Retail storefronts and entries have no visual connection to pedestrians
- 2. Canopies distract rather than enhance retail identity
- 3. Large canopy is a visual barrier to the building's entry, lacks dist