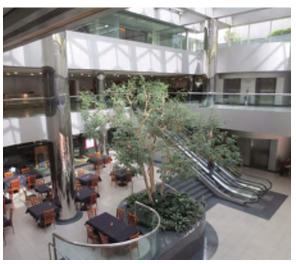

# EXISTING CONDITIONS

- 1. Lack of main entry identity. Limited visibility to interior atrium
- 2. Planter acts as an obstacle between pedestrians and building
- 3. Retail storefronts lack engagement with pedestrians

- 1. Lack of main entry identity. Limited visibility to interior atrium
- 2. Planter acts as an obstacle between pedestrians and building
- 3. Retail storefronts lack engagement with pedestrians

- 1. Underutilized terraces serve as obstacles rather than connections betweens tenants and pedestrians
- 2. Canopies distract rather than enhance retail identity