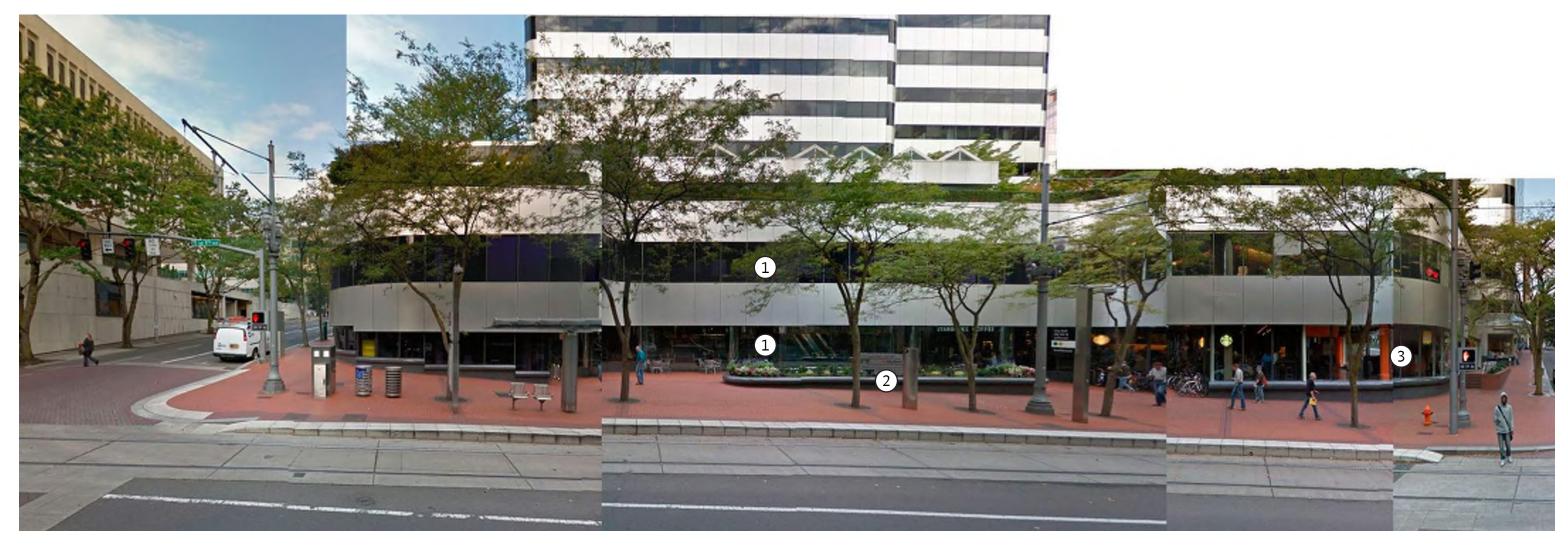

# EXISTING CONDITIONS

- 1. Lack of main entry identity. Limited visibility to interior atrium
- 2. Planter acts as an obstacle between pedestrians and building
- 3. Retail storefronts lack engagement with pedestrians

- 1. Lack of main entry identity. Limited visibility to interior atrium
- 2. Planter acts as an obstacle between pedestrians and building
- 3. Retail storefronts lack engagement with pedestrians

- 1. Underutilized terraces serve as obstacles rather than connections betweens tenants and pedestrians
- 2. Canopies distract rather than enhance retail identity