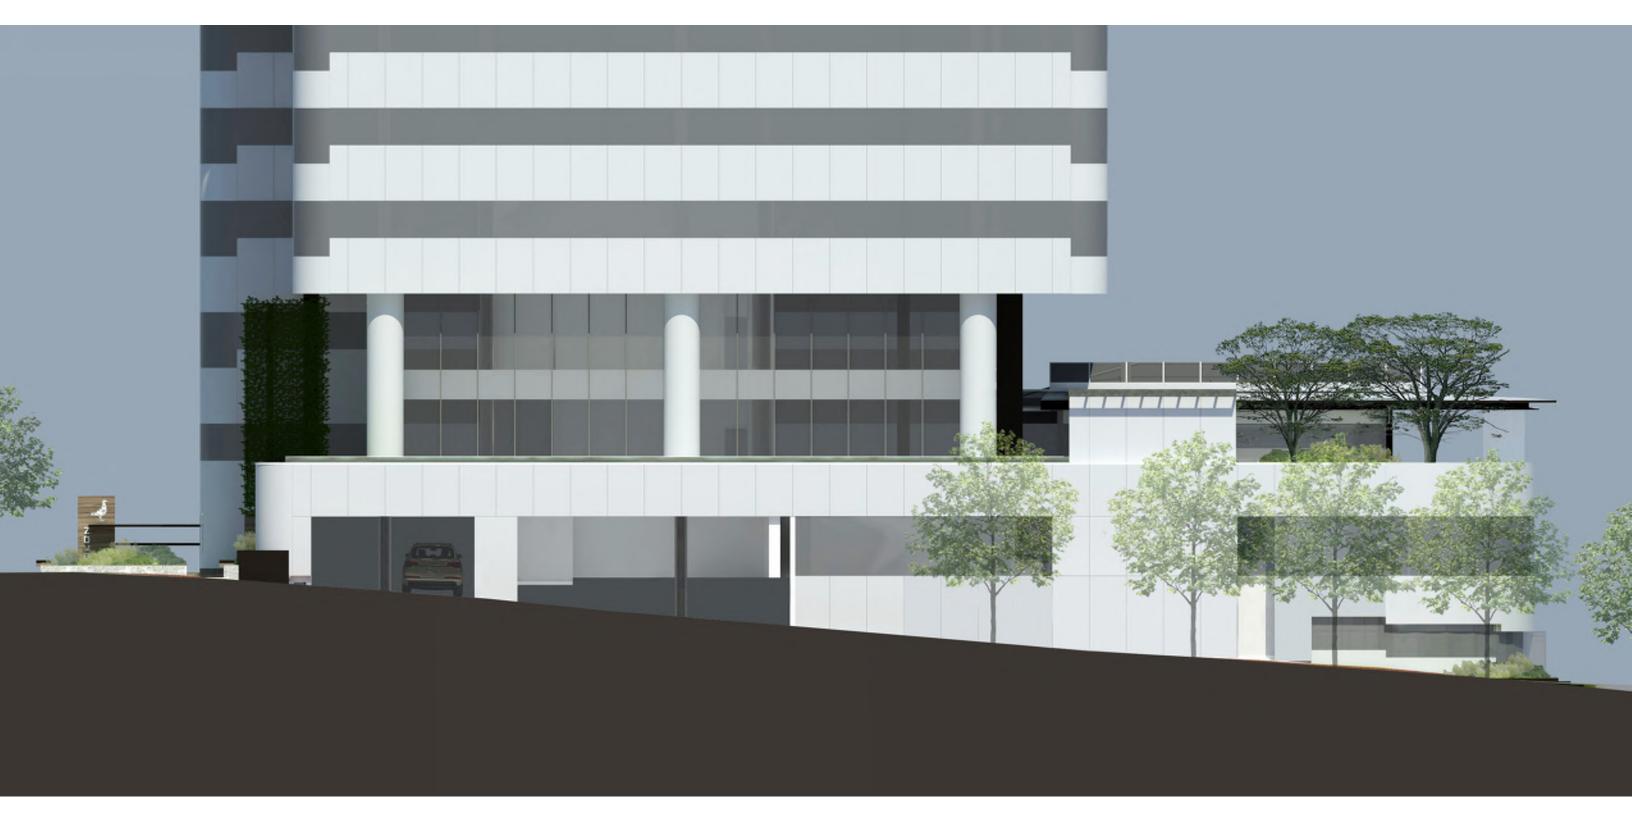

# EXISTING CONDITIONS

- 1. Lack of main entry identity. Limited visibility to interior atrium
- 2. Planter acts as an obstacle between pedestrians and building
- 3. Retail storefronts lack engagement with pedestrians

- 1. Lack of main entry identity. Limited visibility to interior atrium
- 2. Planter acts as an obstacle between pedestrians and building
- 3. Retail storefronts lack engagement with pedestrians

- 1. Underutilized terraces serve as obstacles rather than connections betweens tenants and pedestrians
- 2. Canopies distract rather than enhance retail identity

- 1. Retail storefronts and entries have no visual connection to pedestrians
- 2. Canopies distract rather than enhance retail identity
- 3. Large canopy is a visual barrier to the building's entry, lacks distinction as the primary entry to the building
- 4. Open area is undefined and underutilized

- 1. No sense of primary building entry
- 2. Canopies distract rather than enhance retail identity

- 1. Planters serve as visual and physical barriers between pedestrians and tenants
- 2. Planters provide limited seating opportunity due to wide variation in heights