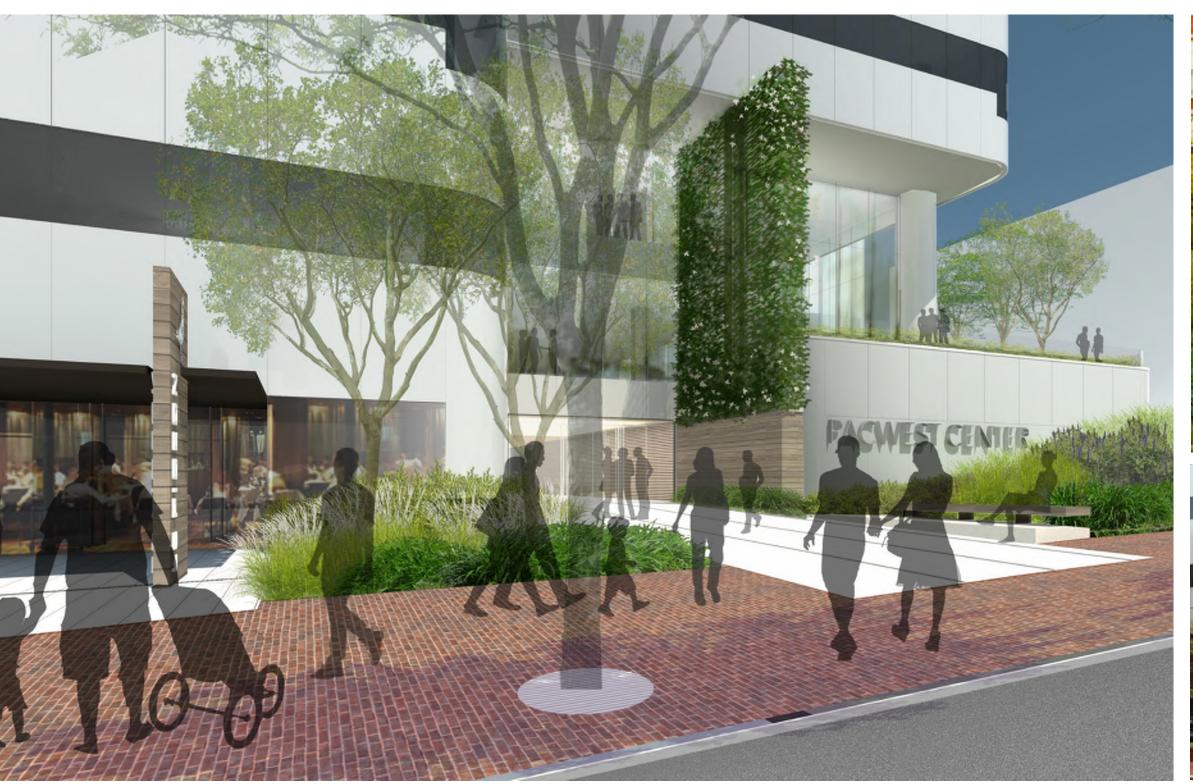

# DESIGN APPROACH

### Legend

- 1. Raised Steel Planter with Signage
- 2. Wood Slab Bench
- 3. Bermed Entry Feature Planting Area
- 4. Specialty Concrete Paving to Match Lobby Paving
- 5. Flush Paving Entry To Starbucks Area
- 6. Raised Steel Planter with Bench
- 7. Light Rail Canopy
- 8. Bermed Entry Feature Planter
- 9. Sidewalk Level Planters
- 10. Secondary Entry Paving Stone Pavers
- 11. Property Line