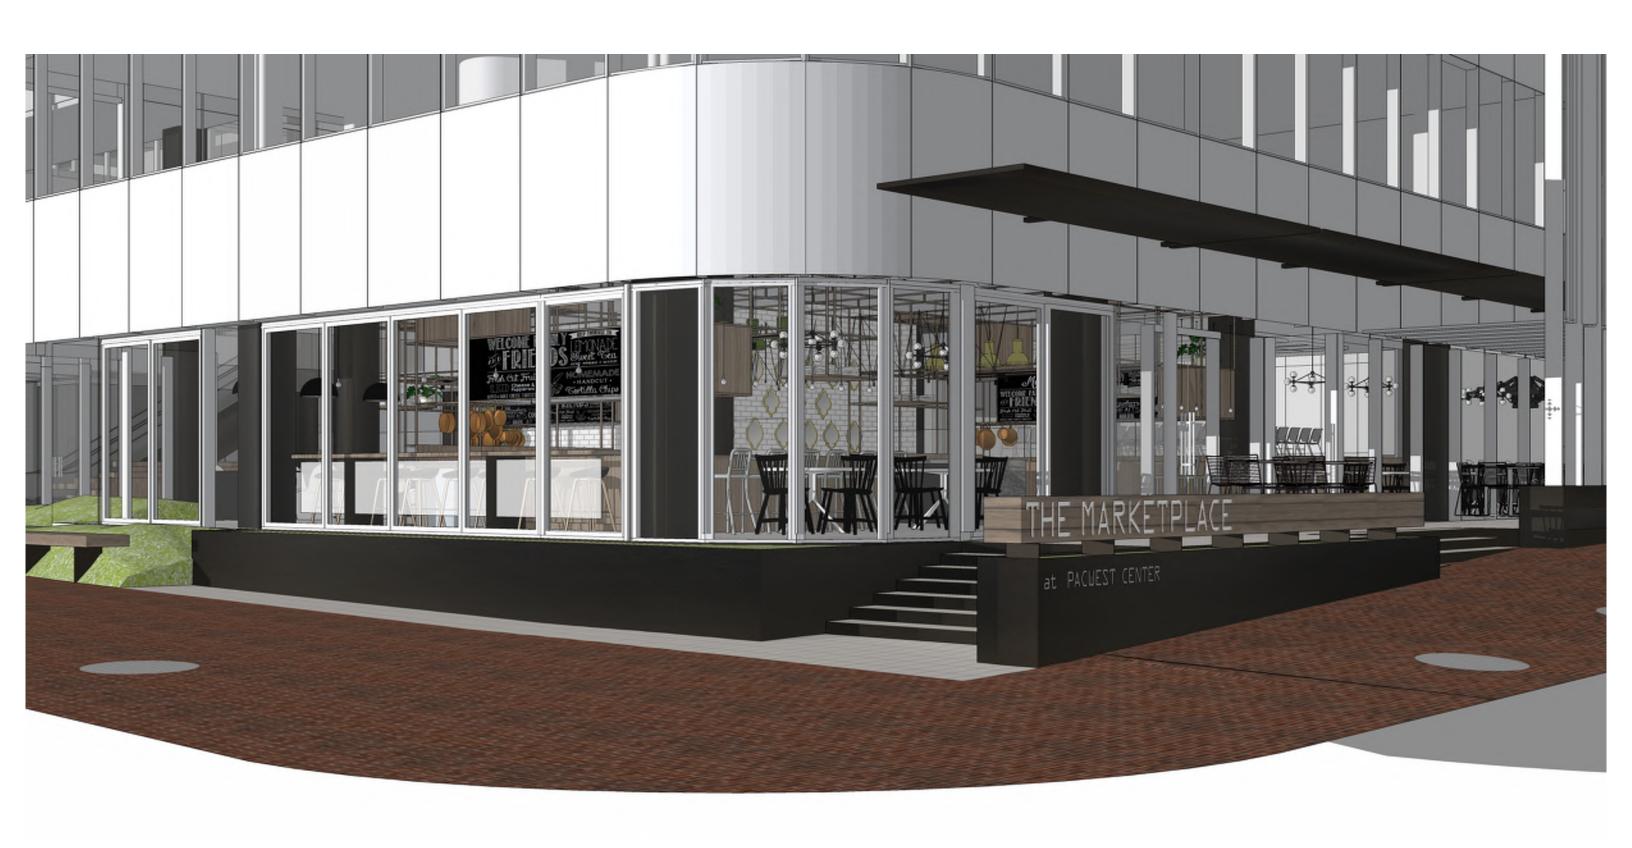

4 <u></u> -(5) $\bigcirc$ 14 6 $\bigcirc$ 13 $\bigcirc$ $\bigcirc$ 7 $\bigcirc$ -(8) $\bigcirc$ 12 9 0 $\bigcirc$ 0 11) $\circ$ $\circ$

#### Legend

- 1. Inlet, Typical
- Existing Terrace to be Removed
   Replaced
- 3. Property Line
- 4. Existing Trees to Remain, Typical
- 5. Street Level Glazing to be Replaced
- 6. New Entrance Canopy
- 7. Existing Planter to be Removed
- 8. Existing Rooftop Garden to be Renovated
- 9. Water Connection & Meter Vault
- 10. Water Connection
- 11. Water Main
- 12. New Enclosure Under Existing Building Soffit
- 13. Existing Planters to be Removed & Reworked, Typical
- 14. Existing Trees within Property to be Removed & Replaced,
  Typical
- 15. Existing Canopy to be Removed & Reworked, Typical









































































# APPENDIX



| NIC - CORE             |           |
|------------------------|-----------|
| NIC                    |           |
| CIRCULATION            |           |
| TENANT                 | 0 SF      |
| RETAIL                 | 12,515 SF |
| CONFERENCE             | 0 SF      |
| SEATING                | 1,100 SF  |
| <br>INFORMAL GATHERING | 0 SF      |
| AMENITY                | 0 SF      |
| LEASABLE STORAGE       |           |