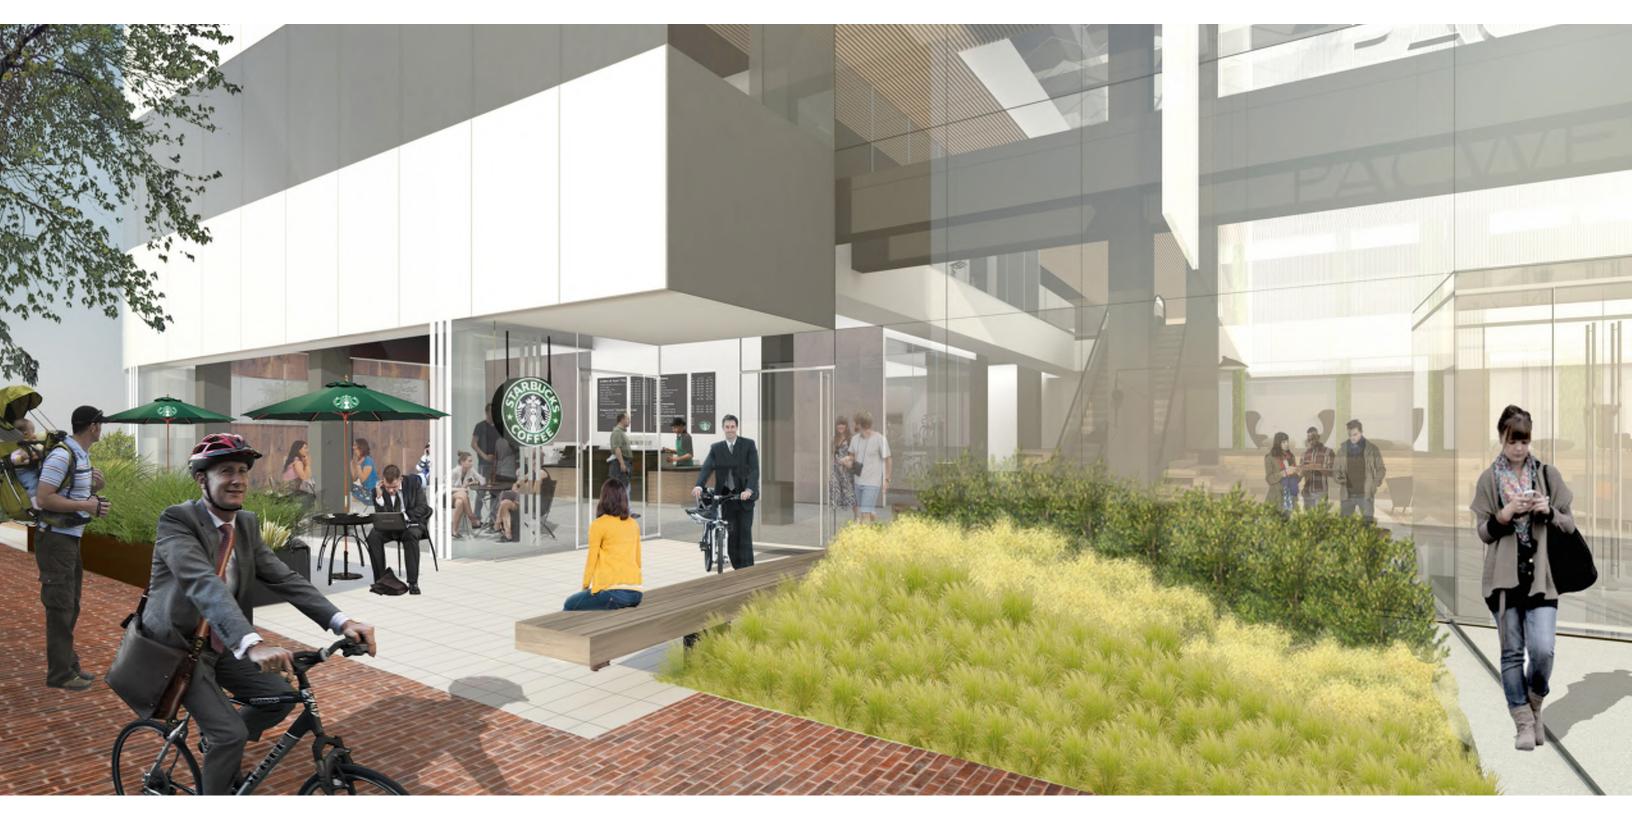

# DESIGN APPROACH

### Legend

- 1. Raised Steel Planter with Signage
- 2. Wood Slab Bench
- 3. Bermed Entry Feature Planting Area
- 4. Specialty Concrete Paving to Match Lobby Paving
- 5. Flush Paving Entry To Starbucks Area
- 6. Raised Steel Planter with Bench
- 7. Light Rail Canopy
- 8. Bermed Entry Feature Planter
- 9. Sidewalk Level Planters
- 10. Secondary Entry Paving Stone Pavers
- 11. Property Line