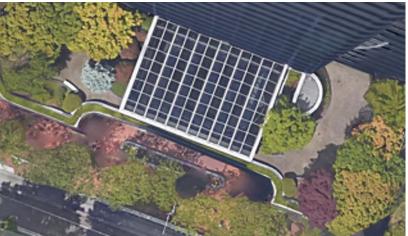

</u> -(5) $\bigcirc$ 14 6 $\bigcirc$ 13 $\bigcirc$ $\bigcirc$ 7 $\bigcirc$ -(8) $\bigcirc$ 12 9 0 $\bigcirc$ 0 11) $\circ$ $\circ$

#### Legend

- 1. Inlet, Typical
- Existing Terrace to be Removed
   Replaced
- 3. Property Line
- 4. Existing Trees to Remain, Typical
- 5. Street Level Glazing to be Replaced
- 6. New Entrance Canopy
- 7. Existing Planter to be Removed
- 8. Existing Rooftop Garden to be Renovated
- 9. Water Connection & Meter Vault
- 10. Water Connection
- 11. Water Main
- 12. New Enclosure Under Existing Building Soffit
- 13. Existing Planters to be Removed & Reworked, Typical
- 14. Existing Trees within Property to be Removed & Replaced,
  Typical
- 15. Existing Canopy to be Removed & Reworked, Typical









































































# APPENDIX



| NIC - CORE             |           |
|------------------------|-----------|
| NIC                    |           |
| CIRCULATION            |           |
| TENANT                 | 0 SF      |
| RETAIL                 | 12,515 SF |
| CONFERENCE             | 0 SF      |
| SEATING                | 1,100 SF  |
| <br>INFORMAL GATHERING | 0 SF      |
| AMENITY                | 0 SF      |
| LEASABLE STORAGE       |           |