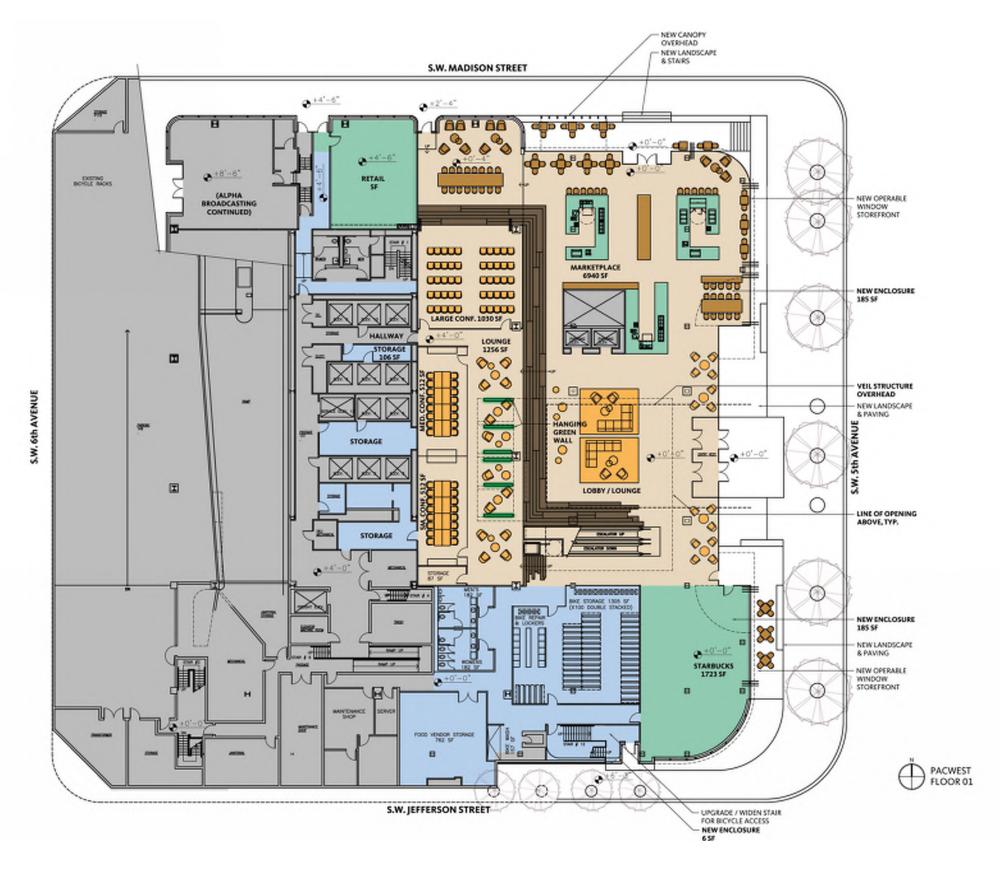

#### $\overline{\bigcirc}$ 0 (15) 2 -(3) $\bigcirc$ $\bigcirc$ 4 <u></u> -(5) $\bigcirc$ 14 6 $\bigcirc$ 13 $\bigcirc$ $\bigcirc$ 7 $\bigcirc$ -(8) $\bigcirc$ 12 9 0 $\bigcirc$ 0 11) $\circ$ $\circ$

#### Legend

- 1. Inlet, Typical
- Existing Terrace to be Removed
   Replaced
- 3. Property Line
- 4. Existing Trees to Remain, Typical
- 5. Street Level Glazing to be Replaced
- 6. New Entrance Canopy
- 7. Existing Planter to be Removed
- 8. Existing Rooftop Garden to be Renovated
- 9. Water Connection & Meter Vault
- 10. Water Connection
- 11. Water Main
- 12. New Enclosure Under Existing Building Soffit
- 13. Existing Planters to be Removed & Reworked, Typical
- 14. Existing Trees within Property to be Removed & Replaced,
  Typical
- 15. Existing Canopy to be Removed & Reworked, Typical









































































# APPENDIX



| NIC - CORE             |           |
|------------------------|-----------|
| NIC                    |           |
| CIRCULATION            |           |
| TENANT                 | 0 SF      |
| RETAIL                 | 12,515 SF |
| CONFERENCE             | 0 SF      |
| SEATING                | 1,100 SF  |
| <br>INFORMAL GATHERING | 0 SF      |
| AMENITY                | 0 SF      |
| LEASABLE STORAGE       |           |