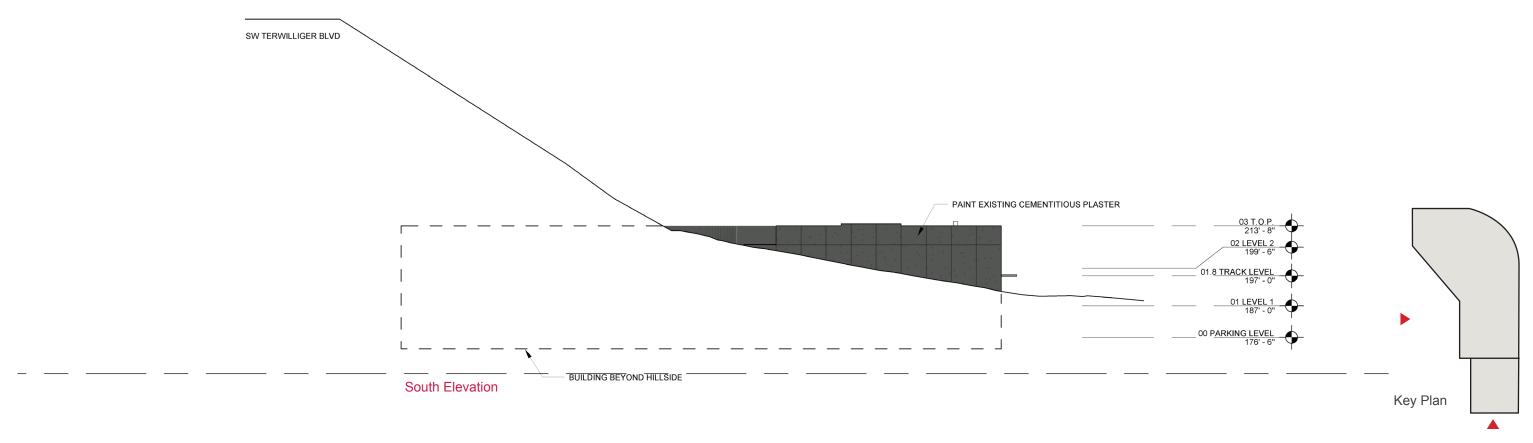

F Single Family HomesG Single Family HomesH Proposed New Bus Shelter Location

**Existing Context** 

FILE # LU 15-205150 DZ September 28, 2015















- A From Duniway Park B From Barbur Blvd.

- C NE corner at garage
  D Existing bus shelter at entry stair
- E Passenger drop-offF Parking EntryG Ramp to parking

**Existing Building** 

FILE # LU 15-205150 DZ September 28, 2015



Building From Terwilliger Blvd.

### THE SITE



### **BUILDING PLANS**

### RUN OUR DREAM, LLC.



**Building Plans** 



Building Plans

Level 1



Level 2 Area: 20,144 sf

Scale: 1/32" = 1'0"



Scale: 1/32" = 1' 0"

### **BUILDING SECTIONS**

00 PARKING LEVEL 176' - 6"



Section CC

FILE # LU 15-205150 DZ September 28, 2015

Scale: 1/32" = 1'0"

### **BUILDING ELEVATIONS**





Scale: 1/32" = 1'0"





Scale: 1/32" = 1'0"

### **BUILDING MATERIALS**













Structurally Glazed Horizontal Mullions



Sliding Perforated Metal Door

### **LANDSCAPE**

# RUN OUR DREAM, LLC.



The Site

### RUN OUR DREAM, LLC.



L1.01



#### **Precedent Images**













**Exposed Aggregate Concrete** 

RepurposedTimber Bench

Basalt Column Armouring

Red Osier Dogwood

Stormwater Quality Swale

Little Leaf Linden

#### **Precedent Images**





**Dwarf Fountain Grass** 

Korean Stewartia



Urban Prarie



Basalt Column Armouring



Sculpted Terrace Lawn

Basalt Retaining Walls



#### Landscape Materials













Bike Rack Repurposed Timber Bench

Landscape Plants















Trees









Armstrong Maple Pacific Dogwood Korean Stewertia

Precedent Images

Little Leaf Linden