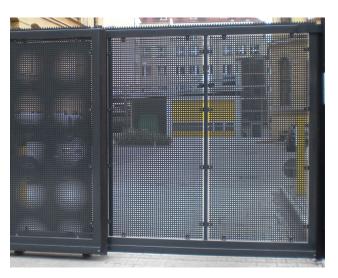

### **BUILDING MATERIALS**

Structurally Glazed Horizontal Mullions

Sliding Perforated Metal Door