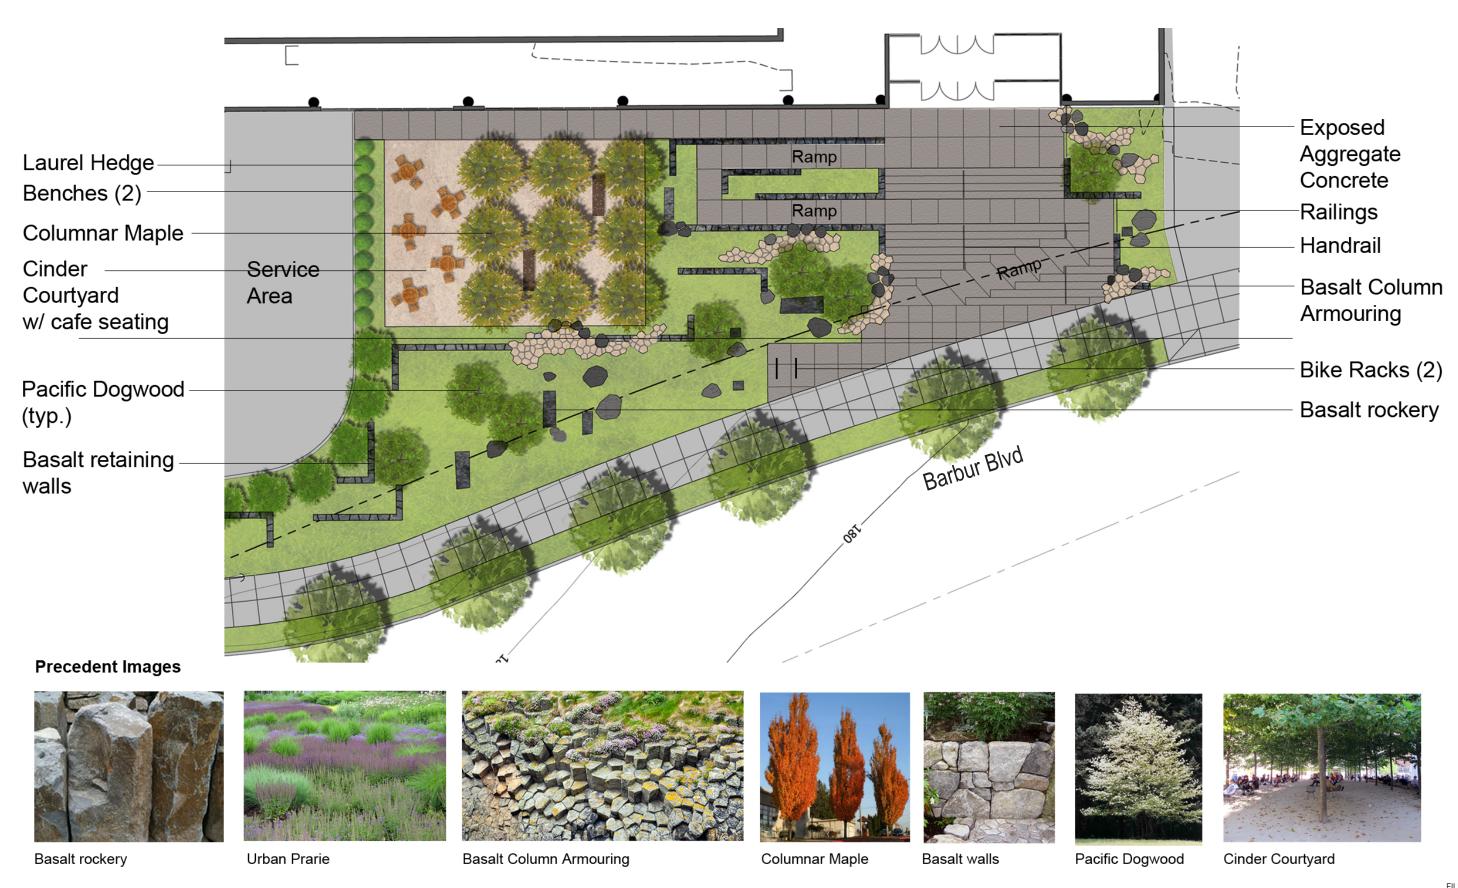

#### **Precedent Images**

**Exposed Aggregate Concrete** 

RepurposedTimber Bench

Basalt Column Armouring

Red Osier Dogwood

Stormwater Quality Swale

Little Leaf Linden

#### **Precedent Images**

**Dwarf Fountain Grass** 

Korean Stewartia

Urban Prarie

Basalt Column Armouring

Sculpted Terrace Lawn

Basalt Retaining Walls

#### Landscape Materials

Bike Rack Repurposed Timber Bench

Landscape Plants

Trees

Armstrong Maple Pacific Dogwood Korean Stewertia

Precedent Images

Little Leaf Linden

Stormwater Quality Swale and Basin Sculpted Landforms

Basalt Column Armouring

Cinder Courtyard with tree canopy

Urban Prarie