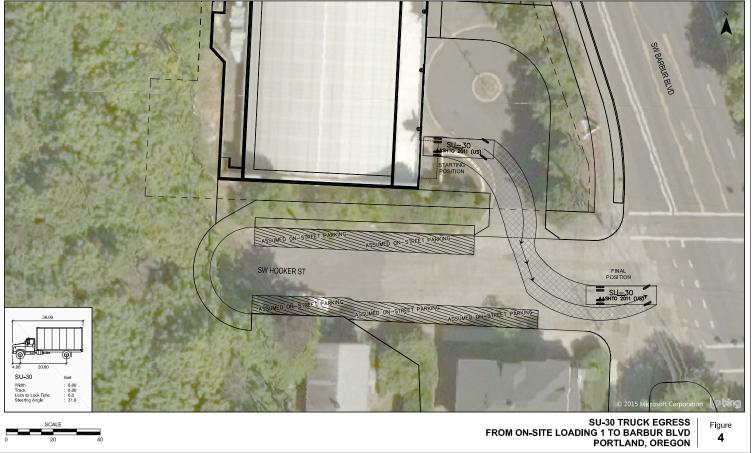

### **MODIFICATIONS**

Forward Motion for (1) SU-30 Truck on site

RUN OUR DREAM, LLC.

boora

**MODIFICATIONS:** 

33.266.310 -Loading Standards

Forward Motion: The existing relationship between the building, curb cut at SW Hooker St, and adjacent intersection at SW Barbur, along with the slope of the site is configured in such a way that it is not physically feasible to enter and exit the loading area in a forward motion. Additional turning radius studies can be provided upon request.

Per our PBOT meeting on 9/3/15, because SW Hooker Street is a dead-end, a modification allowing vehicles to back into the site off SW Hooker St is an approvable modification request.

Forward Motion for (2) SU-30 Trucks on site