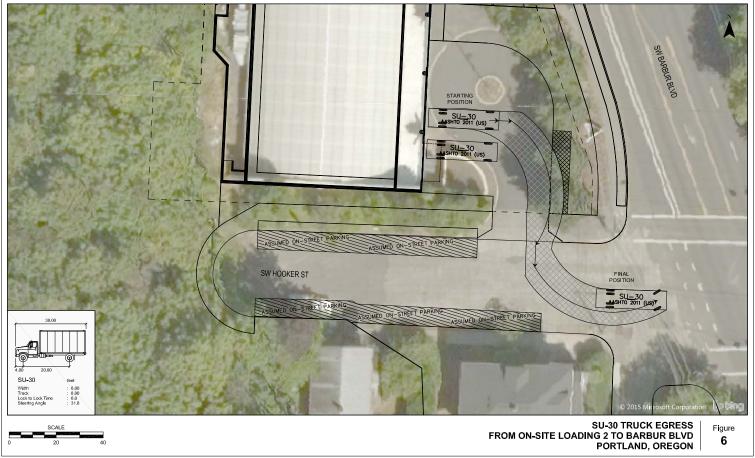

#### **MODIFICATIONS:**

33.266.310 -Loading Standards

Forward Motion: The existing relationship between the building, curb cut at SW Hooker St, and adjacent intersection at SW Barbur, along with the slope of the site is configured in such a way that it is not physically feasible to enter and exit the loading area in a forward motion. Additional turning radius studies can be provided upon request.

Per our PBOT meeting on 9/3/15, because SW Hooker Street is a dead-end, a modification allowing vehicles to back into the site off SW Hooker St is an approvable modification request.