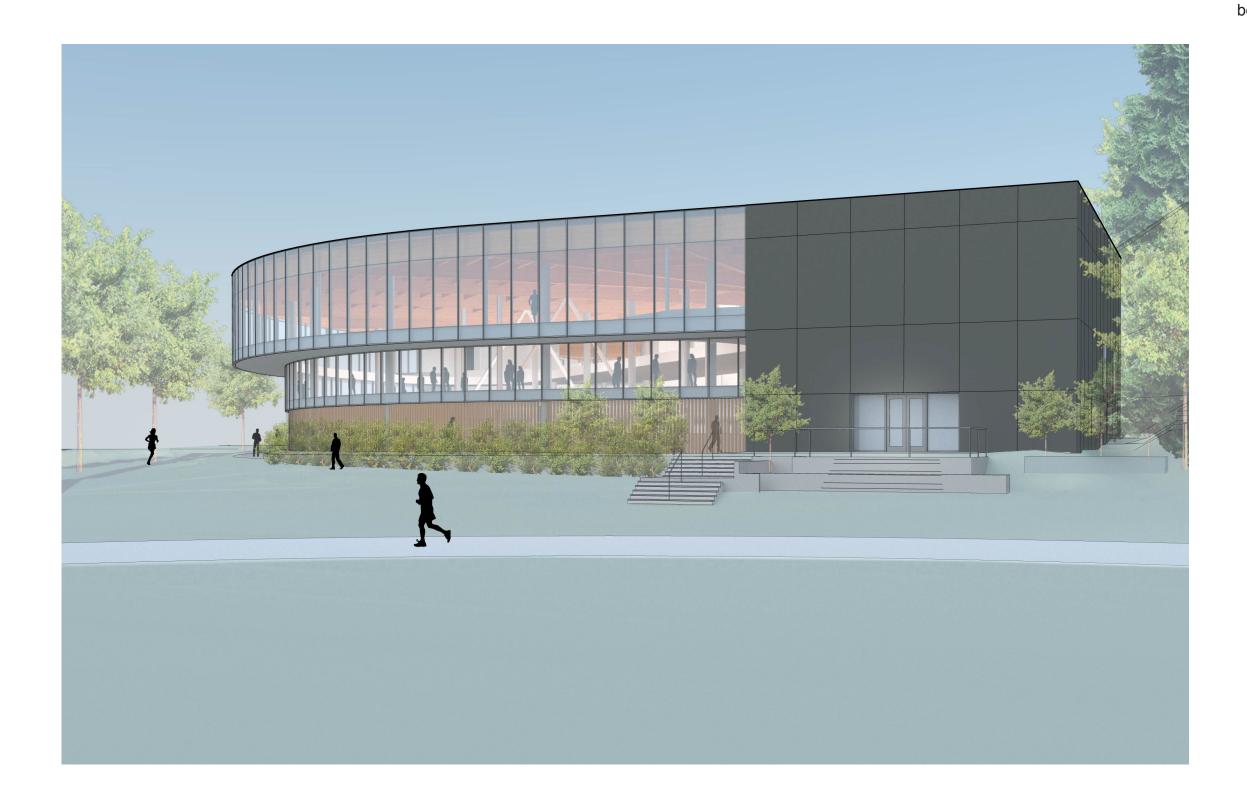

### STREET LEVEL ENTRIES

Main Entry - View From Sidewalk Looking Northwest

Lower Entry Level - View From Barbur Blvd Looking Southwest

Building From Terwilliger Blvd.