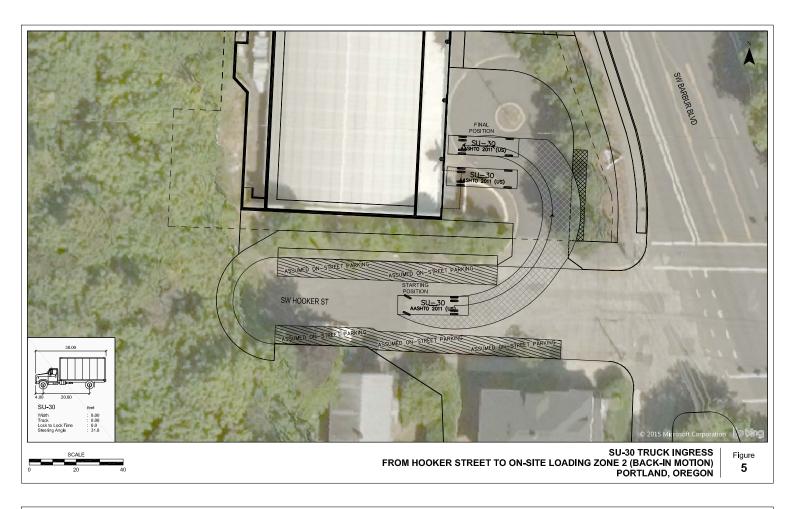

Per our PBOT meeting on 9/3/15, because SW Hooker Street is a dead-end, a modification allowing vehicles to back into the site off SW Hooker St is an approvable modification request.

Forward Motion for (2) SU-30 Trucks on site

#### **MODIFICATIONS:**

33.266.310 -Loading Standards

Forward Motion: The existing relationship between the building, curb cut at SW Hooker St, and adjacent intersection at SW Barbur, along with the slope of the site is configured in such a way that it is not physically feasible to enter and exit the loading area in a forward motion. Additional turning radius studies can be provided upon request.

Per our PBOT meeting on 9/3/15, because SW Hooker Street is a dead-end, a modification allowing vehicles to back into the site off SW Hooker St is an approvable modification request.