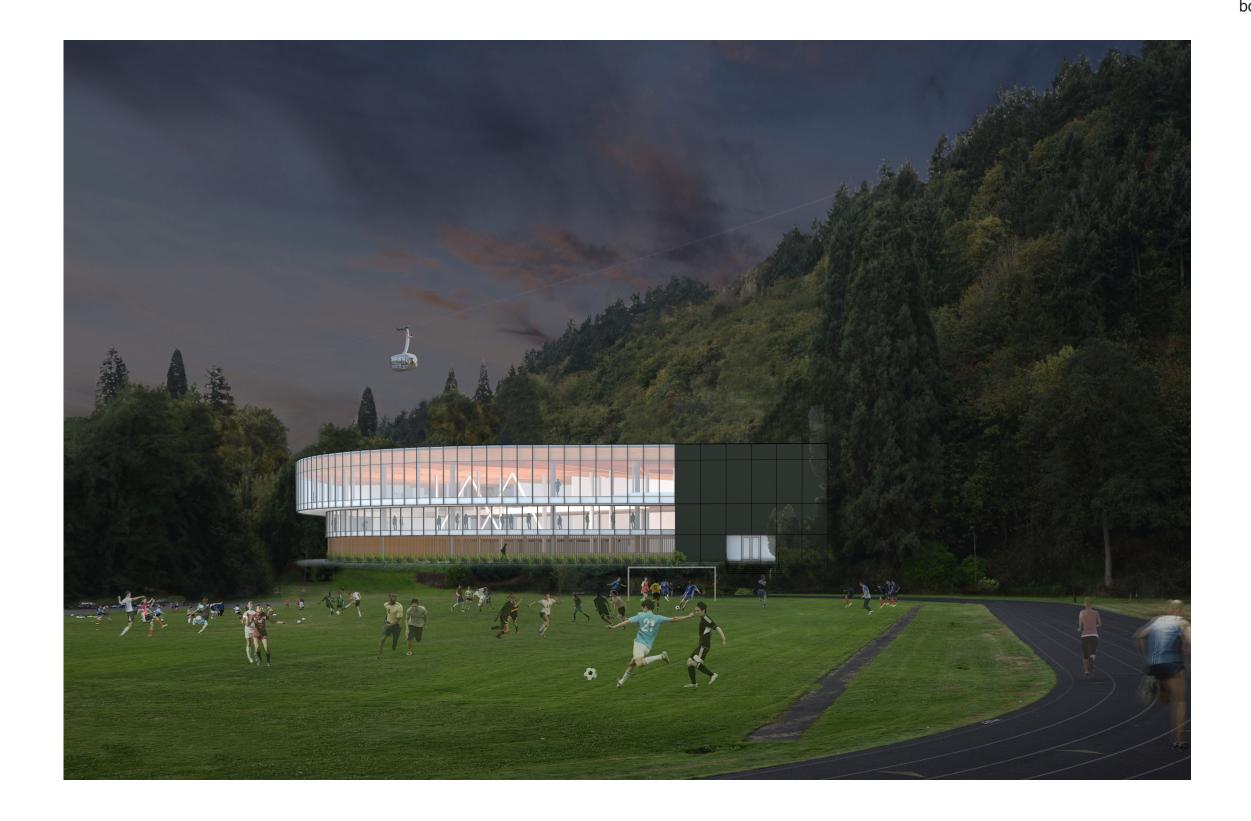

modification allowing vehicles to back into the site off SW Hooker St is an approvable modification request.





Forward Motion for (2) SU-30 Trucks on site

#### RUN OUR DREAM, LLC.

boora

#### **MODIFICATIONS:**

33.266.310 -Loading Standards

Forward Motion: The existing relationship between the building, curb cut at SW Hooker St, and adjacent intersection at SW Barbur, along with the slope of the site is configured in such a way that it is not physically feasible to enter and exit the loading area in a forward motion. Additional turning radius studies can be provided upon request.

Per our PBOT meeting on 9/3/15, because SW Hooker Street is a dead-end, a modification allowing vehicles to back into the site off SW Hooker St is an approvable modification request.

### **RENDERINGS**



Night View from Duniway Park