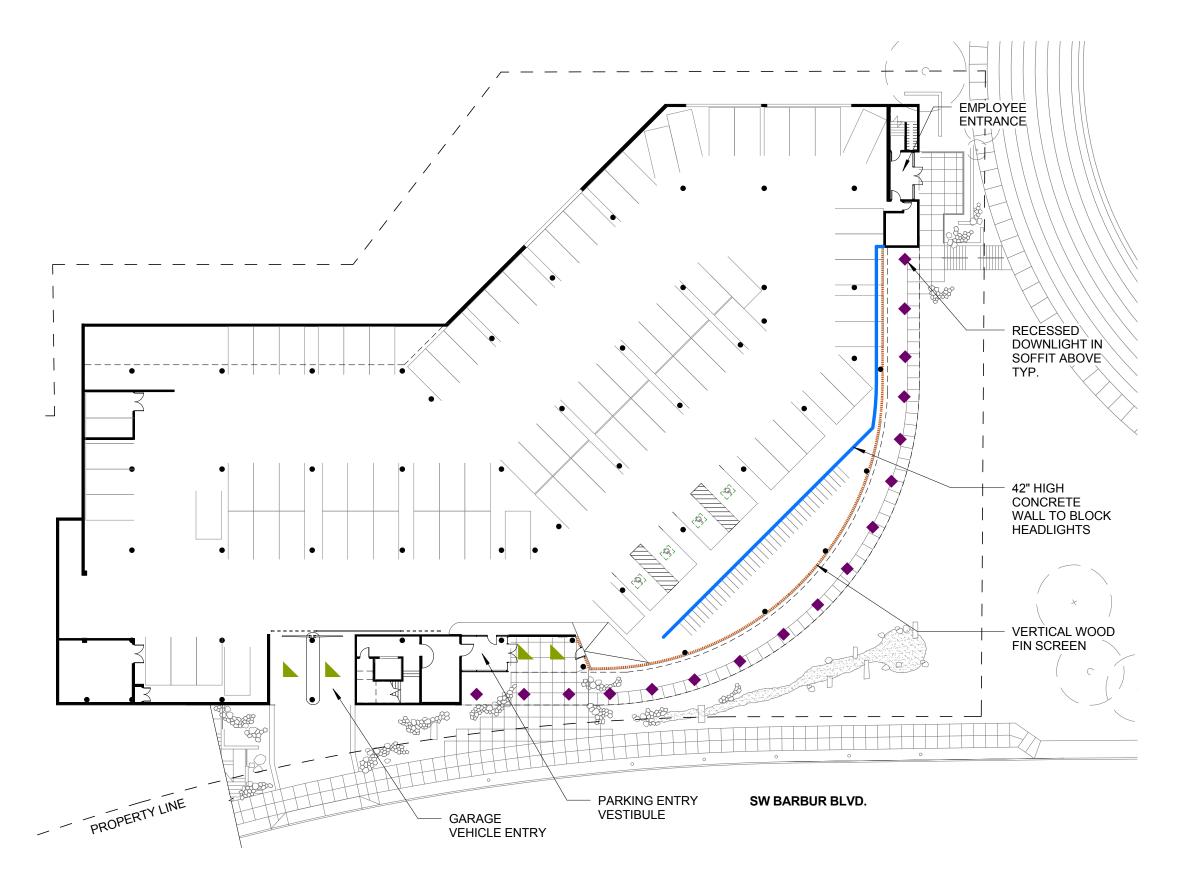

The Site

### RUN OUR DREAM, LLC.



L1.01



#### **Precedent Images**













**Exposed Aggregate Concrete** 

RepurposedTimber Bench

Basalt Column Armouring

Red Osier Dogwood

Stormwater Quality Swale

Little Leaf Linden

#### **Precedent Images**





**Dwarf Fountain Grass** 

Korean Stewartia



Urban Prarie



Basalt Column Armouring



Sculpted Terrace Lawn

Basalt Retaining Walls



#### Landscape Materials













Bike Rack Repurposed Timber Bench

Landscape Plants















Trees









Armstrong Maple Pacific Dogwood Korean Stewertia

Precedent Images

Little Leaf Linden











Stormwater Quality Swale and Basin Sculpted Landforms

Basalt Column Armouring

Cinder Courtyard with tree canopy

Urban Prarie

### **LIGHTING**







Vertical Wood Fin Screen



### STREET LEVEL ENTRIES



Main Entry - View From Sidewalk Looking Northwest



Lower Entry Level - View From Barbur Blvd Looking Southwest

### **WALL SECTIONS**



WALL SECTION A - Section Through Running Track - 3/16" = 1'-0"



WALL SECTION B - Section Through Main Entry Canopy - 3/16" = 1'-0"

### **MODIFICATIONS**





Forward Motion for (1) SU-30 Truck on site

RUN OUR DREAM, LLC.

boora

**MODIFICATIONS:** 

33.266.310 -Loading Standards

Forward Motion: The existing relationship between the building, curb cut at SW Hooker St, and adjacent intersection at SW Barbur, along with the slope of the site is configured in such a way that it is not physically feasible to enter and exit the loading area in a forward motion. Additional turning radius studies can be provided upon request.