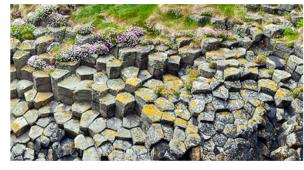

#### **Precedent Images**

**Dwarf Fountain Grass** 

Korean Stewartia

Urban Prarie

Basalt Column Armouring

Sculpted Terrace Lawn

Basalt Retaining Walls

Basalt Column Armouring

Cinder Courtyard with tree canopy

Urban Prarie