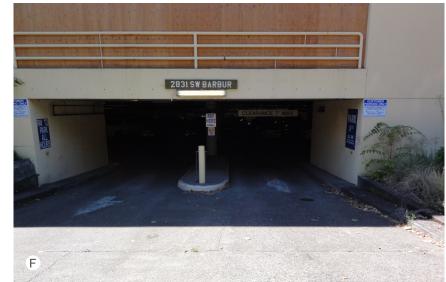

- A From Duniway Park B From Barbur Blvd.

- C NE corner at garage
  D Existing bus shelter at entry stair
- E Passenger drop-offF Parking EntryG Ramp to parking

**Existing Building** 

FILE # LU 15-205150 DZ September 28, 2015