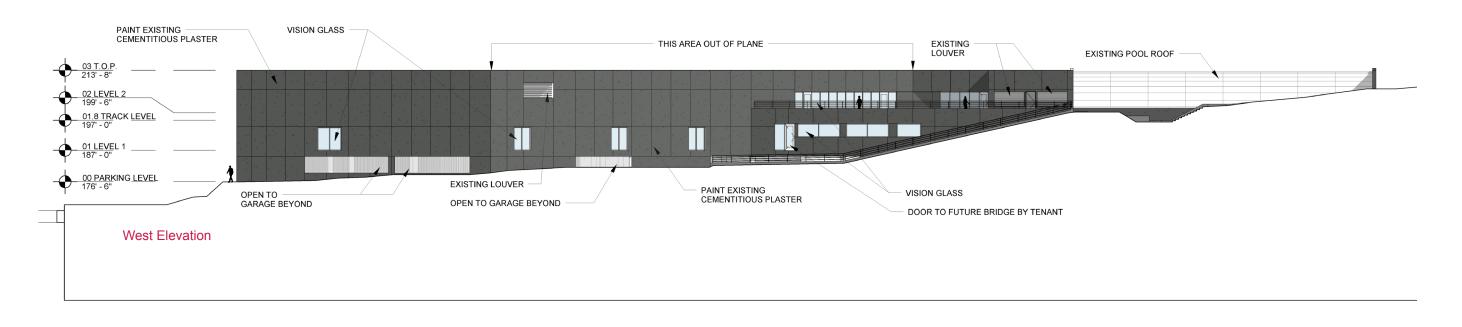

reF Single Family HomesG Single Family HomesH Proposed New Bus Shelter Location

**Existing Context** 

FILE # LU 15-205150 DZ September 28, 2015















- A From Duniway Park B From Barbur Blvd.

- C NE corner at garage
  D Existing bus shelter at entry stair
- E Passenger drop-offF Parking EntryG Ramp to parking

**Existing Building** 

FILE # LU 15-205150 DZ September 28, 2015



Building From Terwilliger Blvd.

### THE SITE



### **BUILDING PLANS**

### RUN OUR DREAM, LLC.



**Building Plans** 



Building Plans

Level 1



Level 2 Area: 20,144 sf

Scale: 1/32" = 1'0"



Scale: 1/32" = 1' 0"

### **BUILDING SECTIONS**

00 PARKING LEVEL 176' - 6"



Section CC

FILE # LU 15-205150 DZ September 28, 2015

Scale: 1/32" = 1'0"

### **BUILDING ELEVATIONS**





Scale: 1/32" = 1'0"





Scale: 1/32" = 1'0"

### **BUILDING MATERIALS**













Structurally Glazed Horizontal Mullions



Sliding Perforated Metal Door

### **LANDSCAPE**

# RUN OUR DREAM, LLC.



The Site

### RUN OUR DREAM, LLC.



L1.01



#### **Precedent Images**













**Exposed Aggregate Concrete** 

RepurposedTimber Bench

Basalt Column Armouring

Red Osier Dogwood

Stormwater Quality Swale

Little Leaf Linden

#### **Precedent Images**





**Dwarf Fountain Grass** 

Korean Stewartia



Urban Prarie



Basalt Column Armouring



Sculpted Terrace Lawn

Basalt Retaining Walls



#### Landscape Materials













Bike Rack Repurposed Timber Bench

Landscape Plants















Trees









Armstrong Maple Pacific Dogwood Korean Stewertia

Precedent Images

Little Leaf Linden