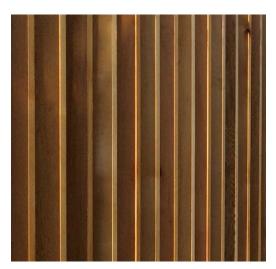

**

# RUN OUR DREAM, LLC.



The Site

### RUN OUR DREAM, LLC.



L1.01



#### **Precedent Images**













**Exposed Aggregate Concrete** 

RepurposedTimber Bench

Basalt Column Armouring

Red Osier Dogwood

Stormwater Quality Swale

Little Leaf Linden

#### **Precedent Images**





**Dwarf Fountain Grass** 

Korean Stewartia



Urban Prarie



Basalt Column Armouring



Sculpted Terrace Lawn

Basalt Retaining Walls



#### Landscape Materials













Bike Rack Repurposed Timber Bench

Landscape Plants















Trees









Armstrong Maple Pacific Dogwood Korean Stewertia

Precedent Images

Little Leaf Linden











Stormwater Quality Swale and Basin Sculpted Landforms

Basalt Column Armouring

Cinder Courtyard with tree canopy

Urban Prarie

### **LIGHTING**







Vertical Wood Fin Screen



### STREET LEVEL ENTRIES



Main Entry - View From Sidewalk Looking Northwest



Lower Entry Level - View From Barbur Blvd Looking Southwest

### **WALL SECTIONS**



WALL SECTION A - Section Through Running Track - 3/16" = 1'-0"



WALL SECTION B - Section Through Main Entry Canopy - 3/16" = 1'-0"

### **MODIFICATIONS**





Forward Motion for (1) SU-30 Truck on site

RUN OUR DREAM, LLC.

boora

**MODIFICATIONS:** 

33.266.310 -Loading Standards

Forward Motion: The existing relationship between the building, curb cut at SW Hooker St, and adjacent intersection at SW Barbur, along with the slope of the site is configured in such a way that it is not physically feasible to enter and exit the loading area in a forward motion. Additional turning radius studies ca