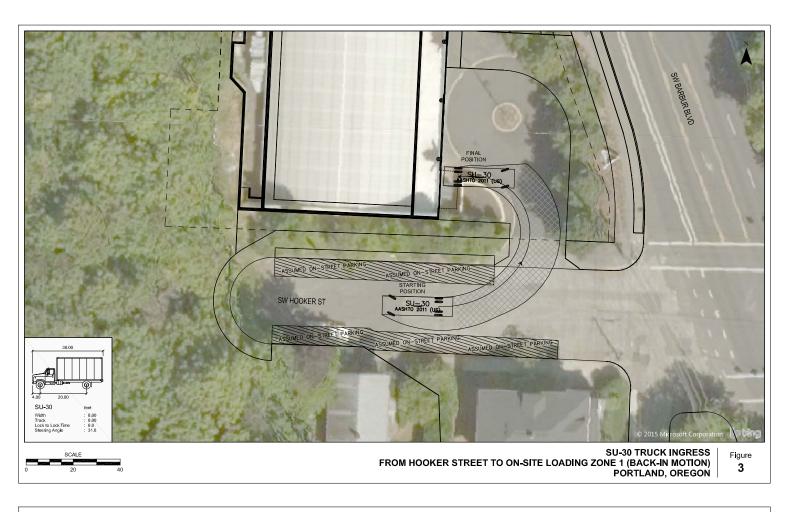

### **MODIFICATIONS**

Forward Motion for (1) SU-30 Truck on site

RUN OUR DREAM, LLC.

boora

**MODIFICATIONS:** 

33.266.310 -Loading Standards

Forward Motion: The existing relationship between the building, curb cut at SW Hooker St, and adjacent intersection at SW Barbur, along with the slope of the site is configured in such a way that it is not physically feasible to enter and exit the loading area in a forward motion. Additional turning radius studies can be provided upon request.

Per our PBOT meeting on 9/3/15, because SW Hooker Street is a dead-end, a modification allowing vehicles to back into the site off SW Hooker St is an approvable modification request.

Forward Motion for (2) SU-30 Trucks on site