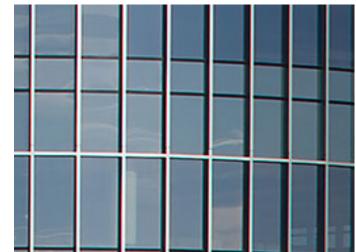

### **BUILDING MATERIALS**

Structurally Glazed Horizontal Mullions

Sliding Perforated Metal Door