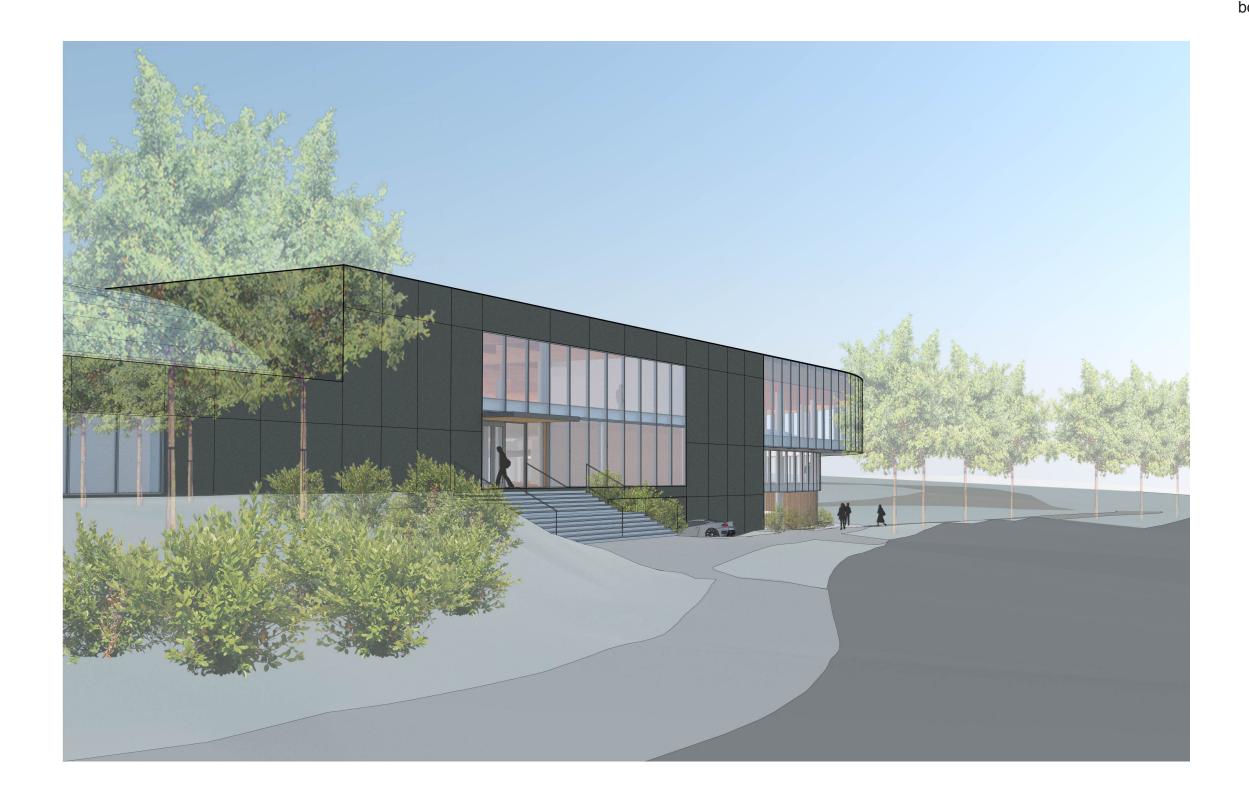

### STREET LEVEL ENTRIES

Main Entry - View From Sidewalk Looking Northwest

Lower Entry Level - View From Barbur Blvd Looking Southwest