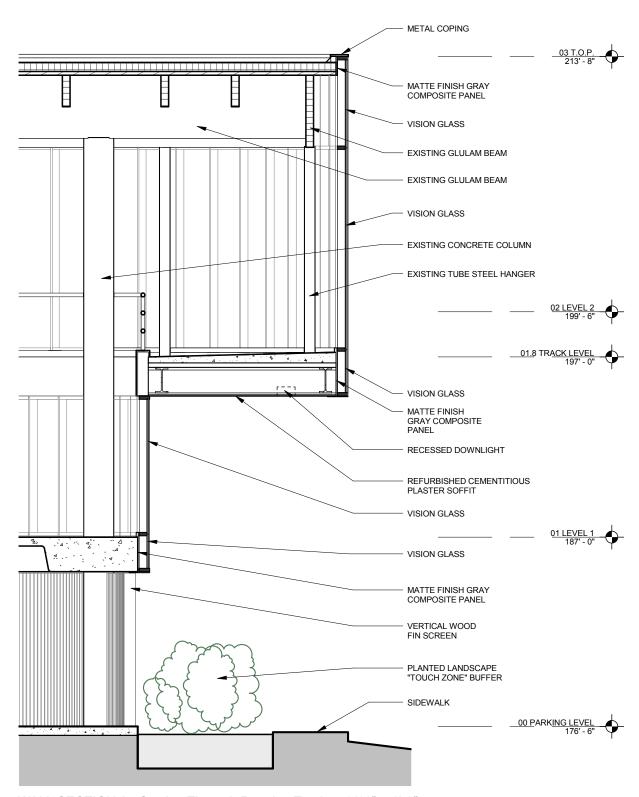

### **WALL SECTIONS**

WALL SECTION A - Section Through Running Track - 3/16" = 1'-0"

WALL SECTION B - Section Through Main Entry Canopy - 3/16" = 1'-0"