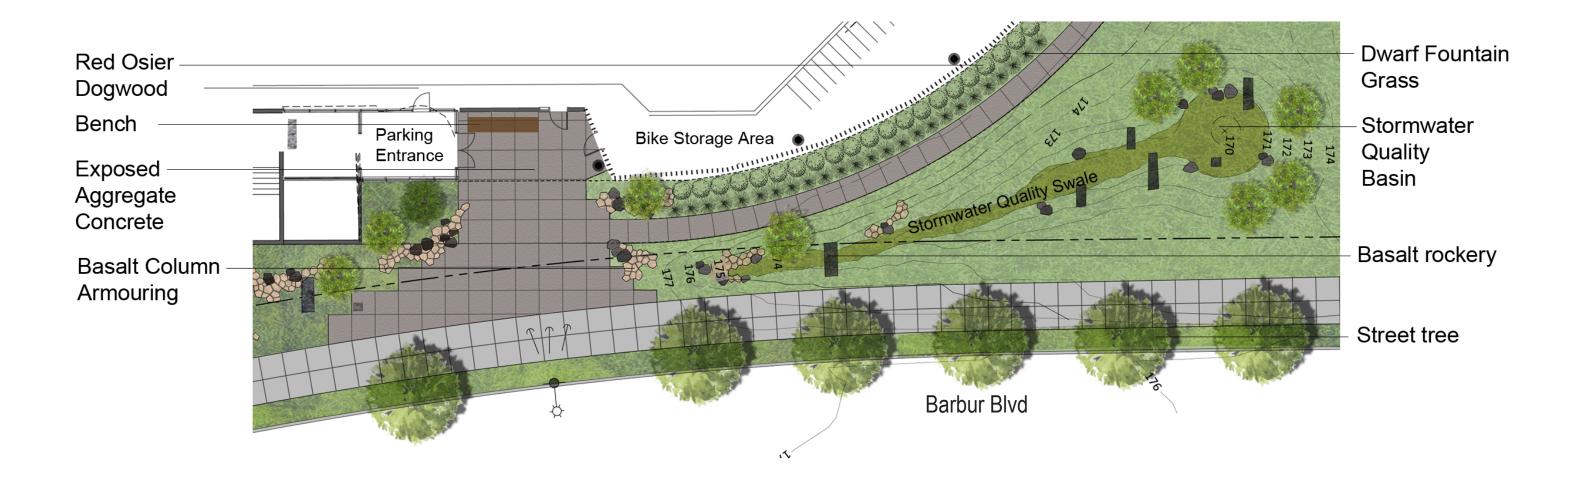

### **LANDSCAPE**

#### **Precedent Images**

**Exposed Aggregate Concrete** 

RepurposedTimber Bench

Basalt Column Armouring

Red Osier Dogwood

Stormwater Quality Swale

Little Leaf Linden

#### **Precedent Images**

**Dwarf Fountain Grass** 

Korean Stewartia

Urban Prarie

Basalt Column Armouring

Sculpted Terrace Lawn

Basalt Retaining Walls

#### Landscape Materials

Bike Rack Repurposed Timber Bench

Landscape Plants

Trees

Armstrong Maple Pacific Dogwood Korean Stewertia

Precedent Images

Little Leaf Linden

Stormwater Quality Swale and Basin Sculpted Landforms

Basalt Column Armouring

Cinder Courtyard with tree canopy

Urban Prarie