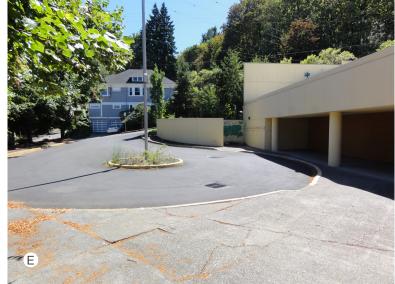

- A Duniway ParkB Lair Hill ParkC Terwilliger PlazaD Parking Structure

- E Parking StructureF Single Family HomesG Single Family HomesH Proposed New Bus Shelter Location

**Existing Context** 

FILE # LU 15-205150 DZ September 28, 2015

- A From Duniway Park B From Barbur Blvd.

- C NE corner at garage
  D Existing bus shelter at entry stair
- E Passenger drop-offF Parking EntryG Ramp to parking

**Existing Building** 

FILE # LU 15-205150 DZ September 28, 2015