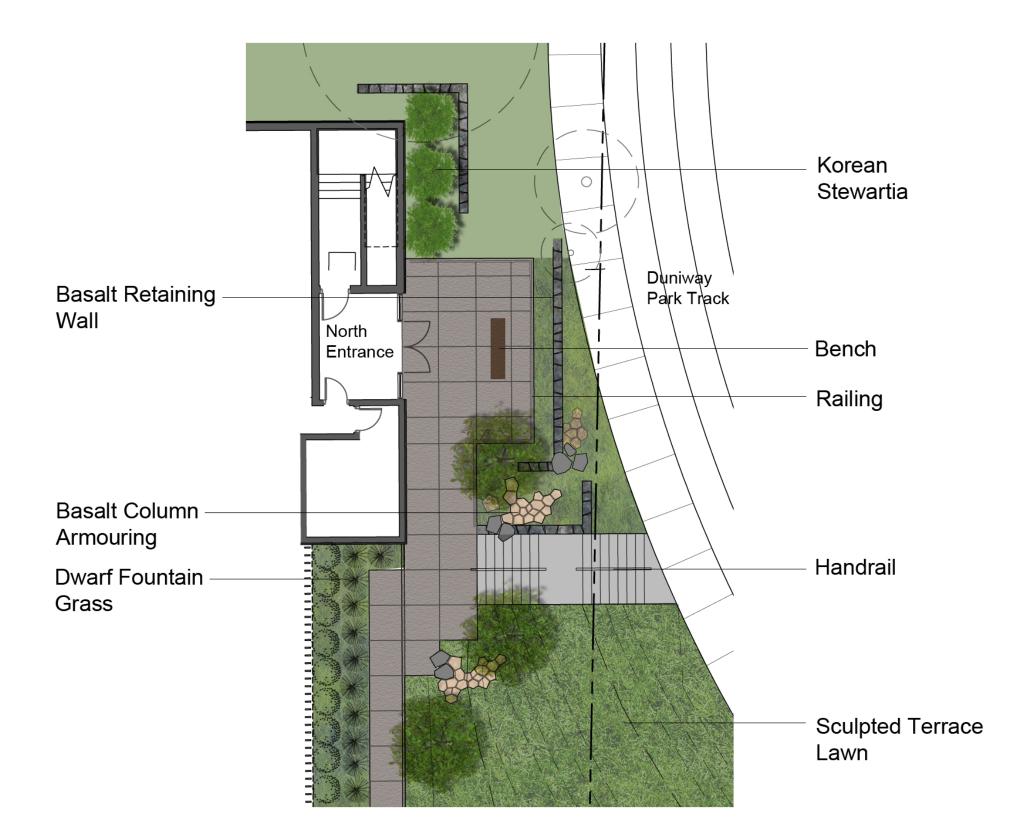

#### **Precedent Images**

**Exposed Aggregate Concrete** 

RepurposedTimber Bench

Basalt Column Armouring

Red Osier Dogwood

Stormwater Quality Swale

Little Leaf Linden

#### **Precedent Images**

**Dwarf Fountain Grass** 

Korean Stewartia

Urban Prarie

Basalt Column Armouring

Sculpted Terrace Lawn

Basalt Retaining Walls

#### Landscape Materials

Bike Rack Repurposed Timber Bench

Landscape Plants

Trees

Armstrong Maple Pacific Dogwood Korean Stewertia

Precedent Images

Little Leaf Linden

Stormwater Quality Swale and Basin Sculpted Landforms

Basalt Column Armouring

Cinder Courtyard with tree canopy

Urban Prarie