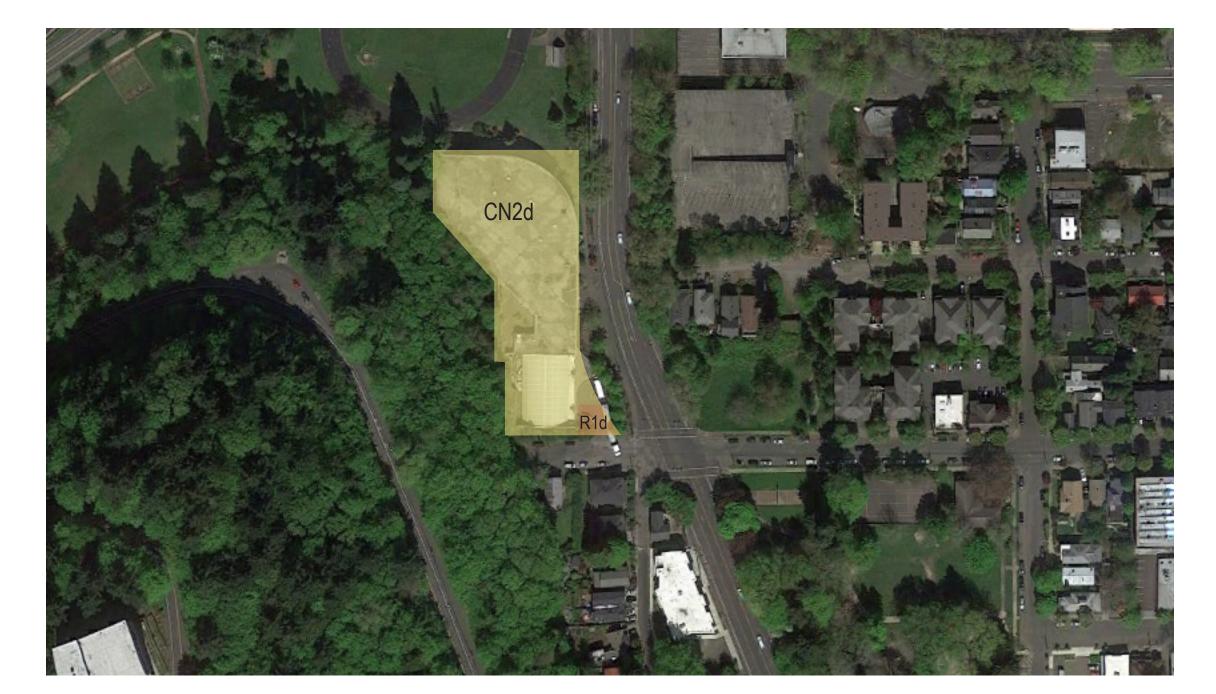

### **SITE CONTEXT**

The site is zoned CN2D - Commercial Neighborhood 2, subject to Design Review. A small corner of the site is zoned R1 and is the former location of a house which was demolished. This portion of the site will not include any change of use. It will remain as a service entry and landscaped area.