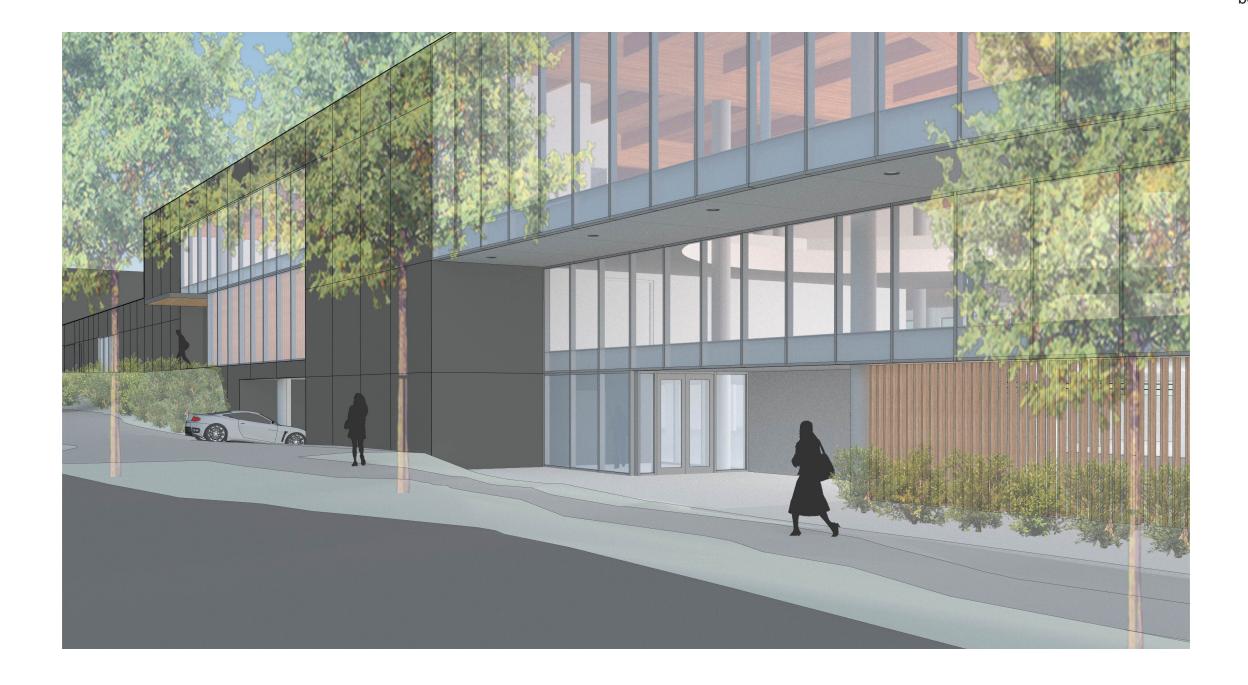

ack into the site off SW Hooker St is an approvable modification request.





Forward Motion for (2) SU-30 Trucks on site

#### RUN OUR DREAM, LLC.

boora

#### **MODIFICATIONS:**

33.266.310 -Loading Standards

Forward Motion: The existing relationship between the building, curb cut at SW Hooker St, and adjacent intersection at SW Barbur, along with the slope of the site is configured in such a way that it is not physically feasible to enter and exit the loading area in a forward motion. Additional turning radius studies can be provided upon request.

Per our PBOT meeting on 9/3/15, because SW Hooker Street is a dead-end, a modification allowing vehicles to back into the site off SW Hooker St is an approvable modification request.

### **RENDERINGS**



Night View from Duniway Park