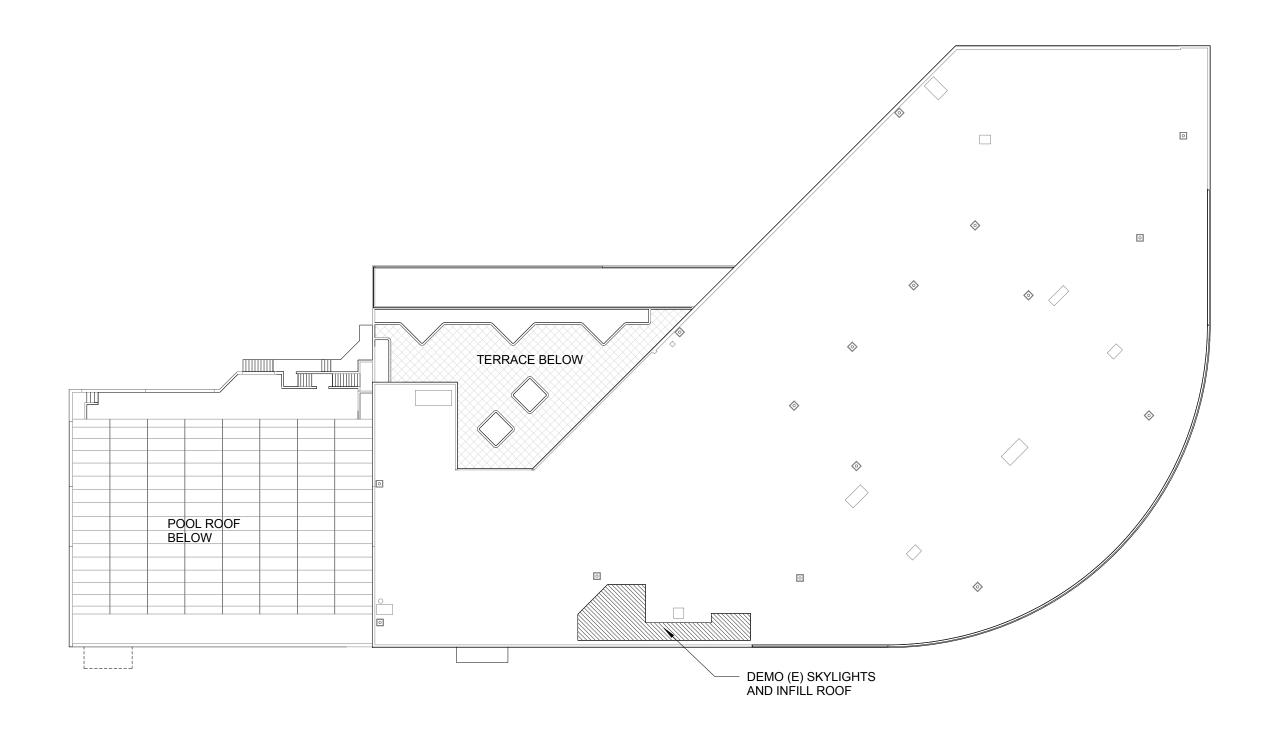

### RUN OUR DREAM, LLC.

**Building Plans** 

Building Plans

Level 1

Level 2 Area: 20,144 sf

Scale: 1/32" = 1'0"

Scale: 1/32" = 1' 0"