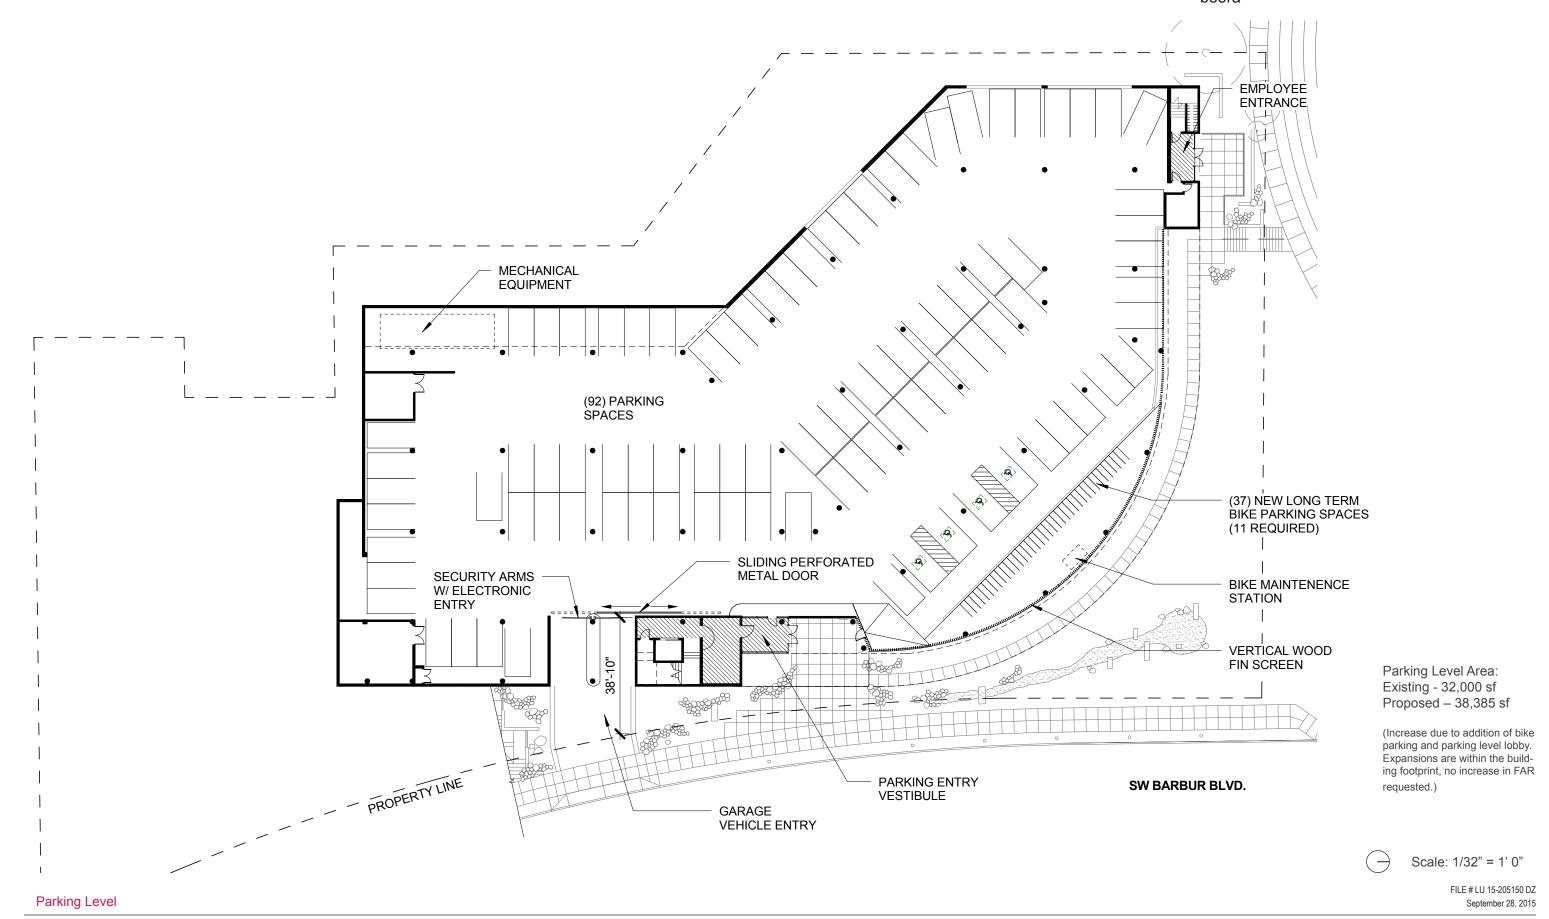

### RUN OUR DREAM, LLC.

**Building Plans** 

Building Plans

Level 1

Level 2 Area: 20,144 sf

Scale: 1/32" = 1'0"

Scale: 1/32" = 1' 0"