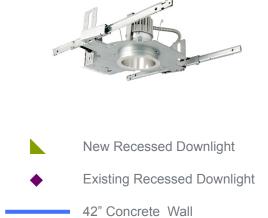

CAPE**

# RUN OUR DREAM, LLC.



The Site

### RUN OUR DREAM, LLC.



L1.01



#### **Precedent Images**













**Exposed Aggregate Concrete** 

RepurposedTimber Bench

Basalt Column Armouring

Red Osier Dogwood

Stormwater Quality Swale

Little Leaf Linden

#### **Precedent Images**





**Dwarf Fountain Grass** 

Korean Stewartia



Urban Prarie



Basalt Column Armouring



Sculpted Terrace Lawn

Basalt Retaining Walls



#### Landscape Materials













Bike Rack Repurposed Timber Bench

Landscape Plants















Trees









Armstrong Maple Pacific Dogwood Korean Stewertia

Precedent Images

Little Leaf Linden











Stormwater Quality Swale and Basin Sculpted Landforms

Basalt Column Armouring

Cinder Courtyard with tree canopy

Urban Prarie

### **LIGHTING**







Vertical Wood Fin Screen



### STREET LEVEL ENTRIES



Main Entry - View From Sidewalk Looking Northwest



Lower Entry Level - View From Barbur Blvd Looking Southwest

### **WALL SECTIONS**



WALL SECTION A - Section Through Running Track - 3/16" = 1'-0"



WALL SECTION B - Section Through Main Entry Canopy - 3/16" = 1'-0"

### **MODIFICATIONS**





Forward Motion for (1) SU-30 Truck on site

RUN OUR DREAM, LLC.

boora

**MODIFICATIONS:** 

33.266.310 -Loading Standards

Forward Motion: The existing relationship between the building, curb cut at SW Hooker St, and adjacent intersection at SW Barbur, along with the slope of the site is configured in such a way that it is not physically feasible to enter and exit the loading area in a forward motion. Additional turning radius studie