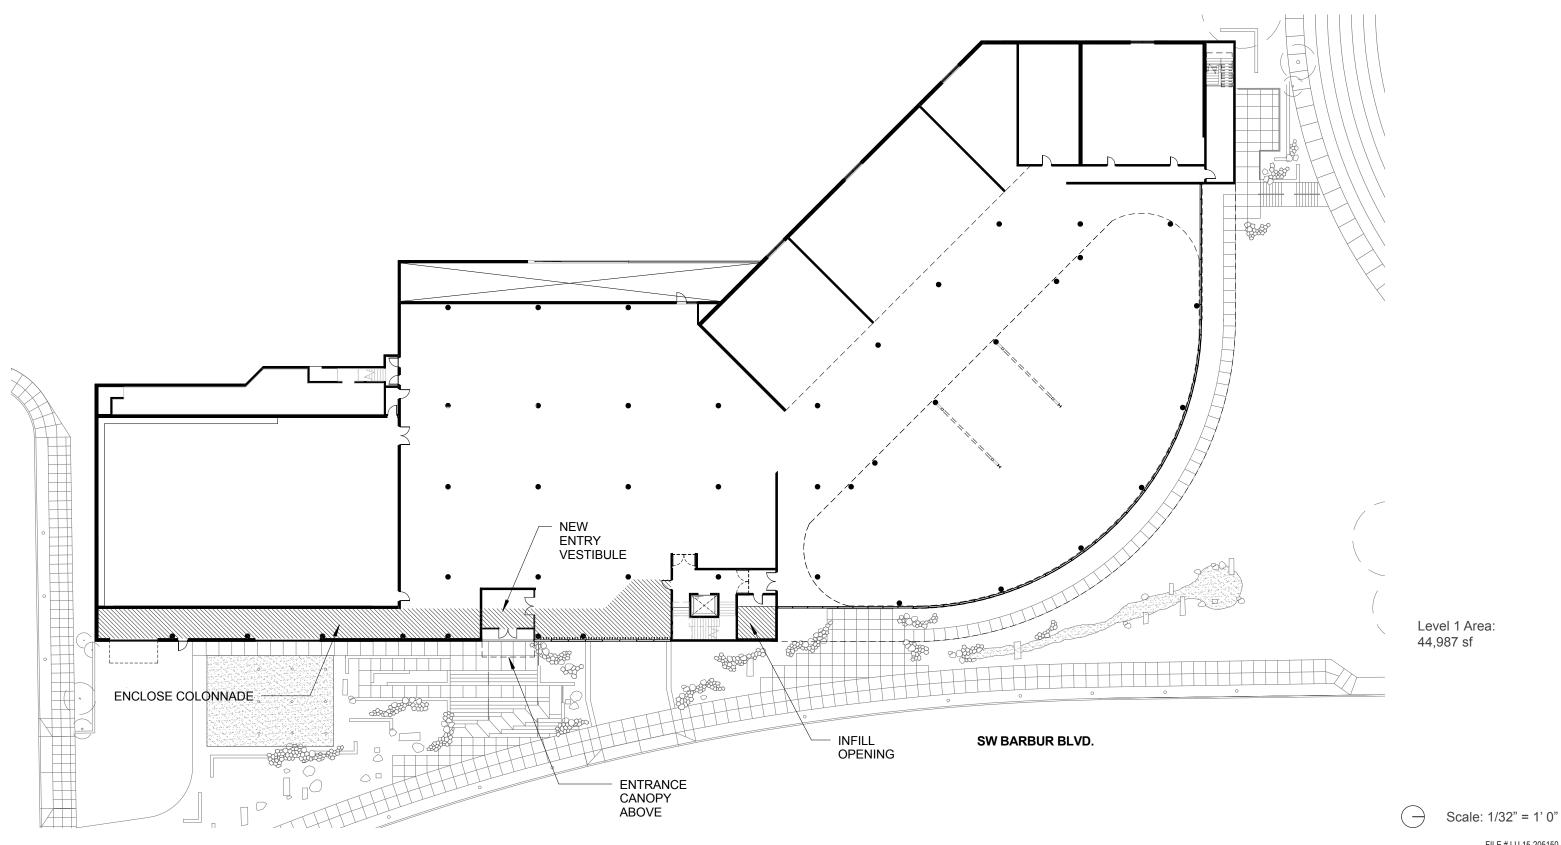

### **BUILDING PLANS**

### RUN OUR DREAM, LLC.

**Building Plans** 

Building Plans

Level 1

Level 2 Area: 20,144 sf

Scale: 1/32" = 1'0"

Scale: 1/32" = 1' 0"