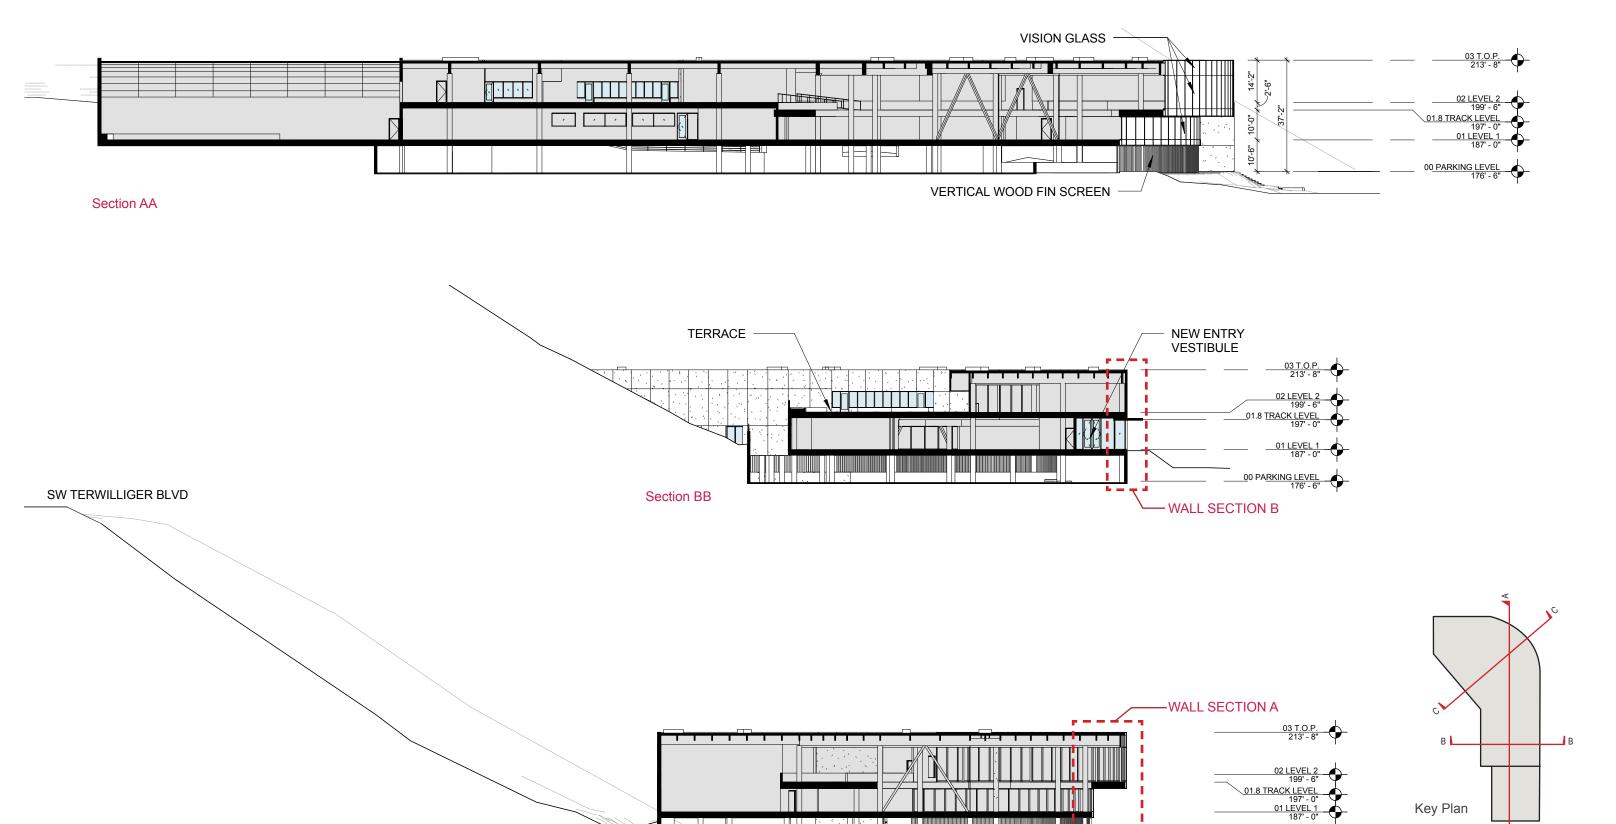

### **BUILDING SECTIONS**

00 PARKING LEVEL 176' - 6"

Section CC

FILE # LU 15-205150 DZ September 28, 2015

Scale: 1/32" = 1'0"

### **WALL SECTIONS**

WALL SECTION A - Section Through Running Track - 3/16" = 1'-0"

WALL SECTION B - Section Through Main Entry Canopy - 3/16" = 1'-0"