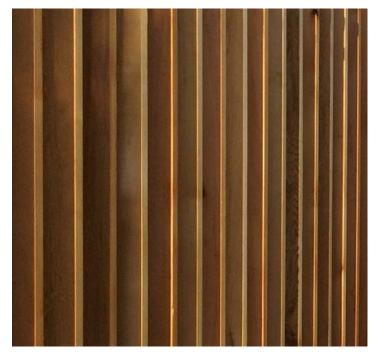

### **BUILDING MATERIALS**

Structurally Glazed Horizontal Mullions

Sliding Perforated Metal Door