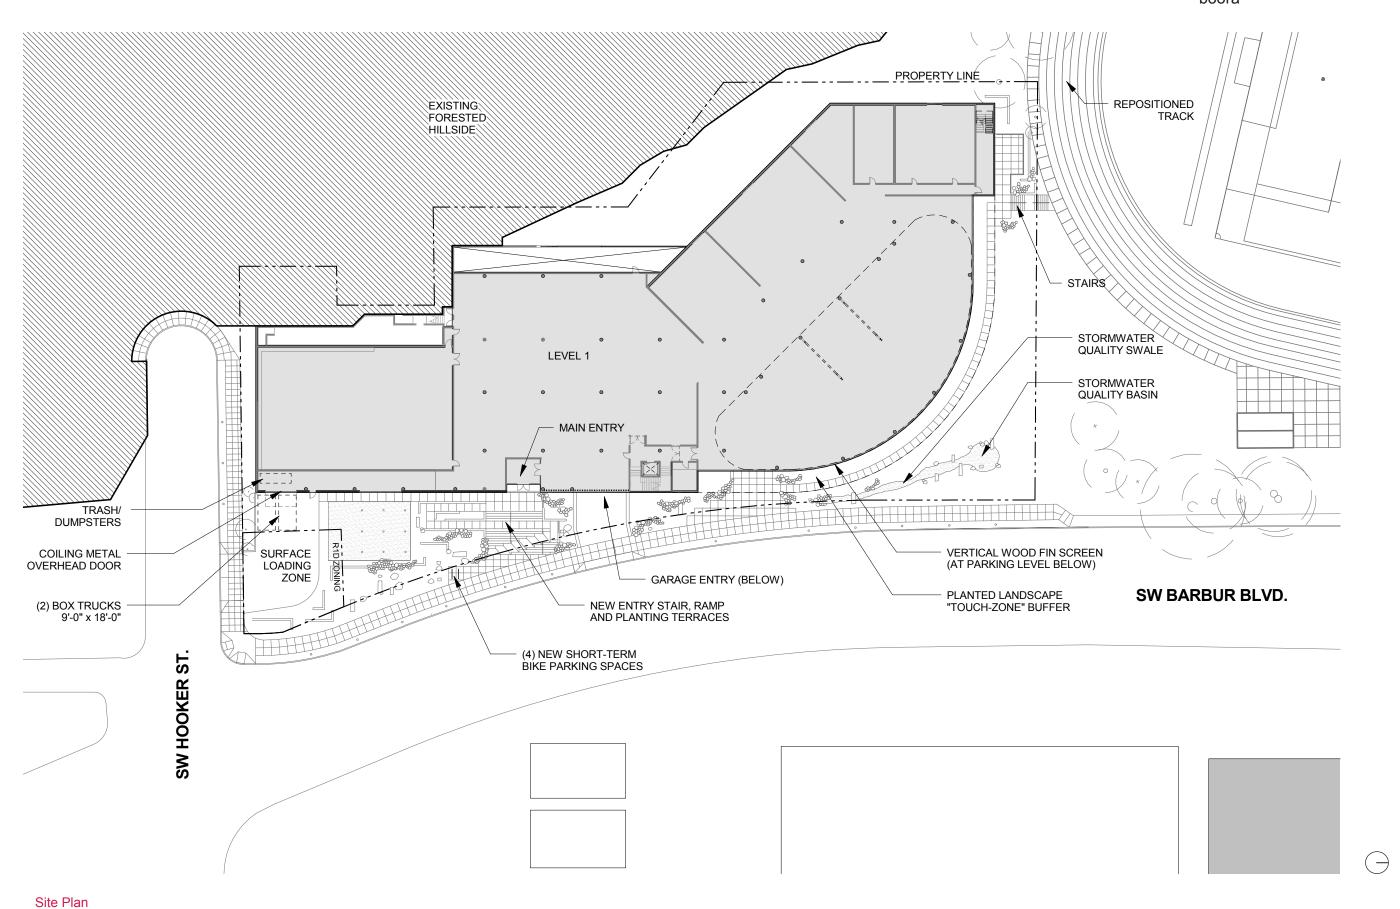

### **SITE CONTEXT**

The site is zoned CN2D - Commercial Neighborhood 2, subject to Design Review. A small corner of the site is zoned R1 and is the former location of a house which was demolished. This portion of the site will not include any change of use. It will remain as a service entry and landscaped area.

### RUN OUR DREAM, LLC.

**Building Plans** 

Building Plans

Level 1

Level 2 Area: 20,144 sf

Scale: 1/32" = 1'0"

Scale: 1/32" = 1' 0"