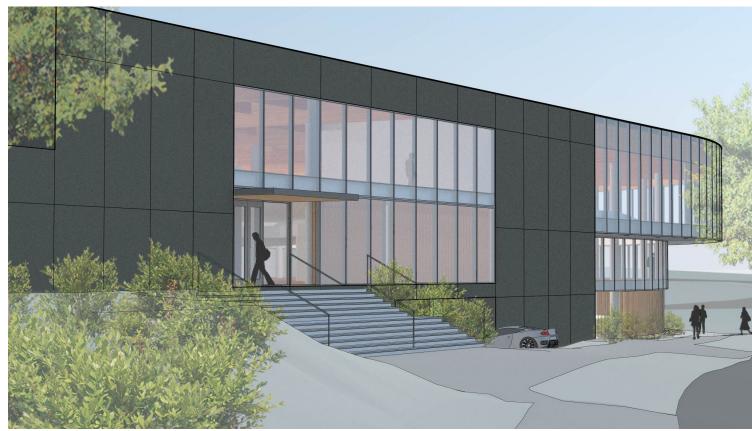

, LLC.



L1.01



#### **Precedent Images**













**Exposed Aggregate Concrete** 

RepurposedTimber Bench

Basalt Column Armouring

Red Osier Dogwood

Stormwater Quality Swale

Little Leaf Linden

#### **Precedent Images**





**Dwarf Fountain Grass** 

Korean Stewartia



Urban Prarie



Basalt Column Armouring



Sculpted Terrace Lawn

Basalt Retaining Walls



#### Landscape Materials













Bike Rack Repurposed Timber Bench

Landscape Plants















Trees









Armstrong Maple Pacific Dogwood Korean Stewertia

Precedent Images

Little Leaf Linden











Stormwater Quality Swale and Basin Sculpted Landforms

Basalt Column Armouring

Cinder Courtyard with tree canopy

Urban Prarie

### **LIGHTING**







Vertical Wood Fin Screen



### STREET LEVEL ENTRIES



Main Entry - View From Sidewalk Looking Northwest



Lower Entry Level - View From Barbur Blvd Looking Southwest

### **WALL SECTIONS**



WALL SECTION A - Section Through Running Track - 3/16" = 1'-0"



WALL SECTION B - Section Through Main Entry Canopy - 3/16" = 1'-0"

### **MODIFICATIONS**





Forward Motion for (1) SU-30 Truck on site

RUN OUR DREAM, LLC.

boora

**MODIFICATIONS:** 

33.266.310 -Loading Standards

Forward Motion: The existing relationship between the building, curb cut at SW Hooker St, and adjacent intersection at SW Barbur, along with the slope of the site is configured in such a way that it is not physically feasible to enter and exit the loading area in a forward motion. Additional turning radius studies can be provided upon request.

Per our PBOT meeting on 9/3