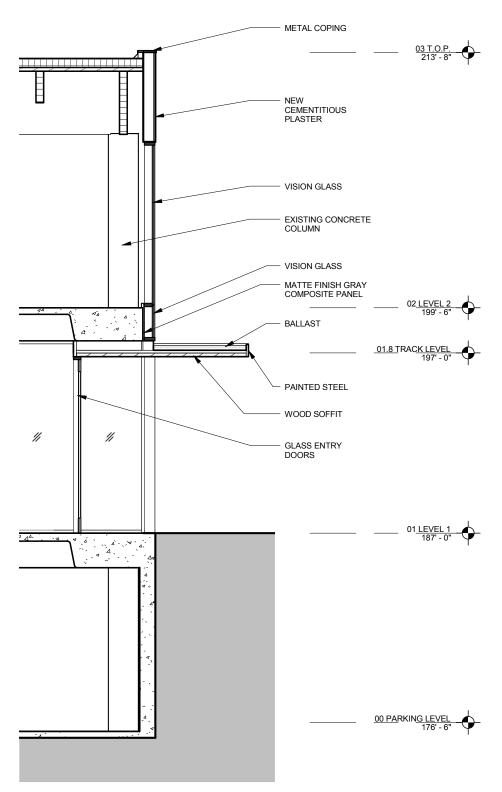

### **WALL SECTIONS**

WALL SECTION A - Section Through Running Track - 3/16" = 1'-0"

WALL SECTION B - Section Through Main Entry Canopy - 3/16" = 1'-0"