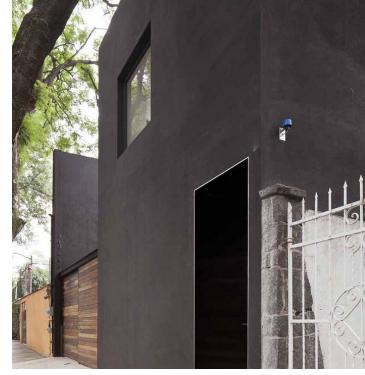

### **BUILDING MATERIALS**

Structurally Glazed Horizontal Mullions

Sliding Perforated Metal Door