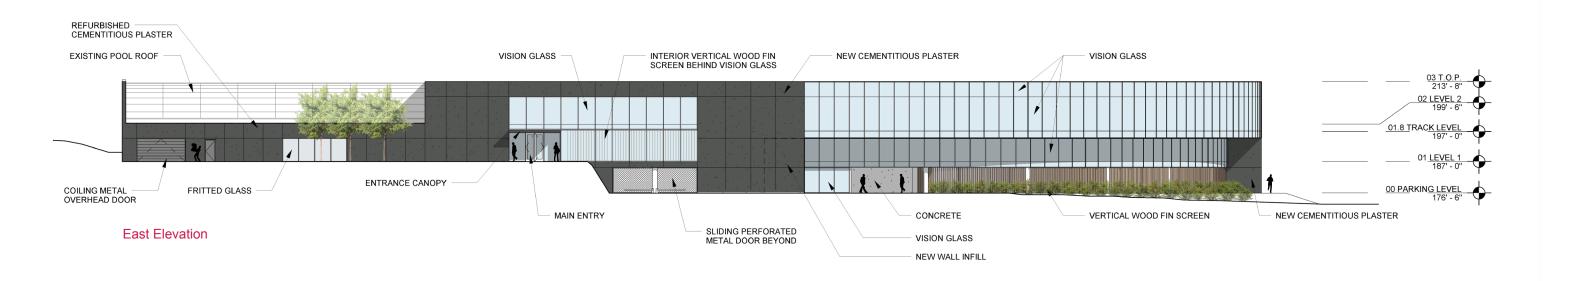

ture

- E Parking StructureF Single Family HomesG Single Family HomesH Proposed New Bus Shelter Location

**Existing Context** 

FILE # LU 15-205150 DZ September 28, 2015















- A From Duniway Park B From Barbur Blvd.

- C NE corner at garage
  D Existing bus shelter at entry stair
- E Passenger drop-offF Parking EntryG Ramp to parking

**Existing Building** 

FILE # LU 15-205150 DZ September 28, 2015



Building From Terwilliger Blvd.

### THE SITE



### **BUILDING PLANS**

### RUN OUR DREAM, LLC.



**Building Plans** 



Building Plans

Level 1



Level 2 Area: 20,144 sf

Scale: 1/32" = 1'0"



Scale: 1/32" = 1' 0"

### **BUILDING SECTIONS**

00 PARKING LEVEL 176' - 6"



Section CC

FILE # LU 15-205150 DZ September 28, 2015

Scale: 1/32" = 1'0"

### **BUILDING ELEVATIONS**





Scale: 1/32" = 1'0"





Scale: 1/32" = 1'0"

### **BUILDING MATERIALS**













Structurally Glazed Horizontal Mullions



Sliding Perforated Metal Door

### **LANDSCAPE**

# RUN OUR DREAM, LLC.



The Site

### RUN OUR DREAM, LLC.



L1.01



#### **Precedent Images**













**Exposed Aggregate Concrete** 

RepurposedTimber Bench

Basalt Column Armouring

Red Osier Dogwood

Stormwater Quality Swale

Little Leaf Linden

#### **Precedent Images**





**Dwarf Fountain Grass** 

Korean Stewartia



Urban Prarie



Basalt Column Armouring



Sculpted Terrace Lawn

Basalt Retaining Walls



#### Landscape Materials













Bike Rack Repurposed Timber Bench

Landscape Plants















Trees









Armstrong Maple Pacific Dogwood Korean Stewertia

Precedent Images

Li