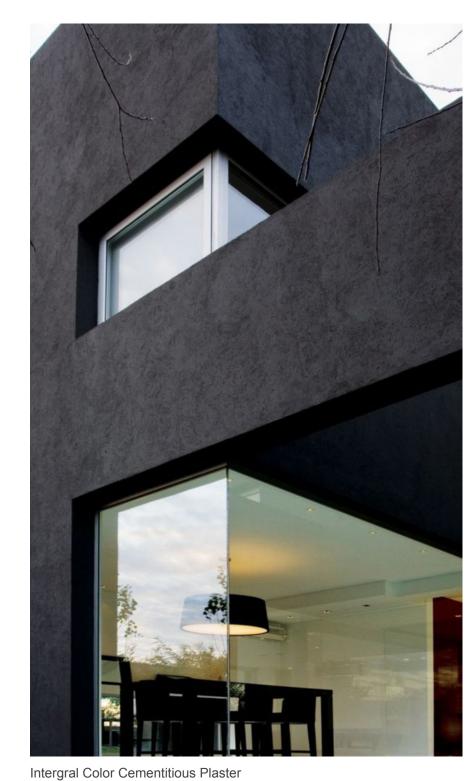

### **BUILDING MATERIALS**

Structurally Glazed Horizontal Mullions

Sliding Perforated Metal Door