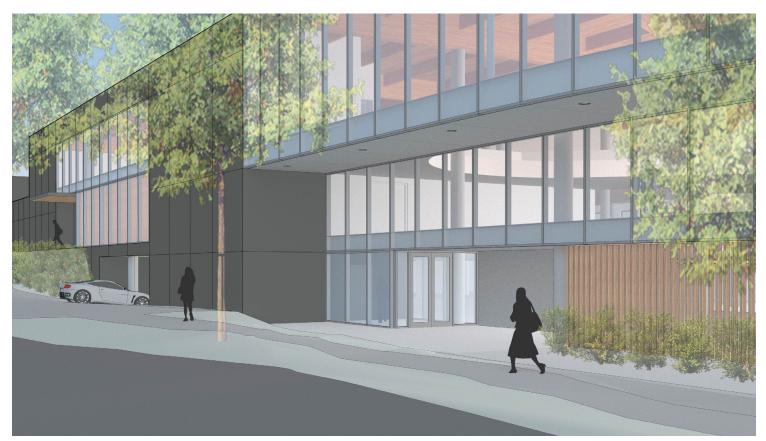

### STREET LEVEL ENTRIES

Main Entry - View From Sidewalk Looking Northwest

Lower Entry Level - View From Barbur Blvd Looking Southwest