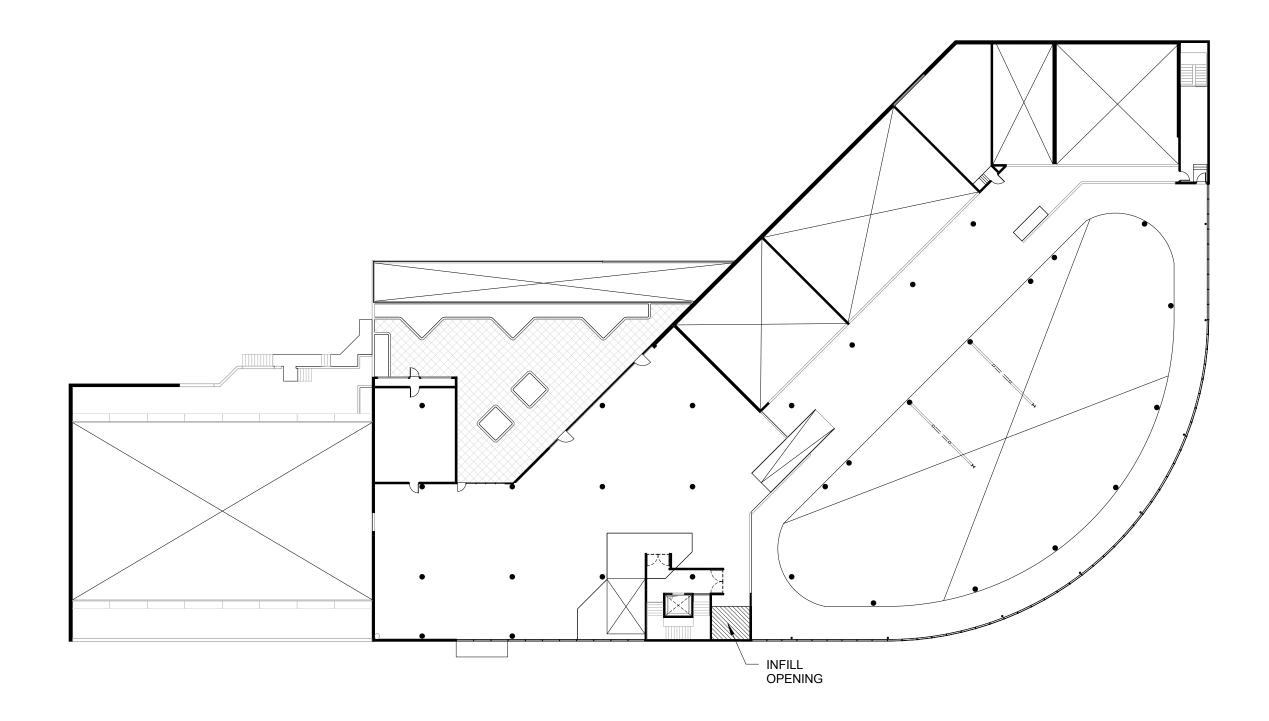

### RUN OUR DREAM, LLC.

**Building Plans** 

Building Plans

Level 1

Level 2 Area: 20,144 sf

Scale: 1/32" = 1'0"

Scale: 1/32" = 1' 0"