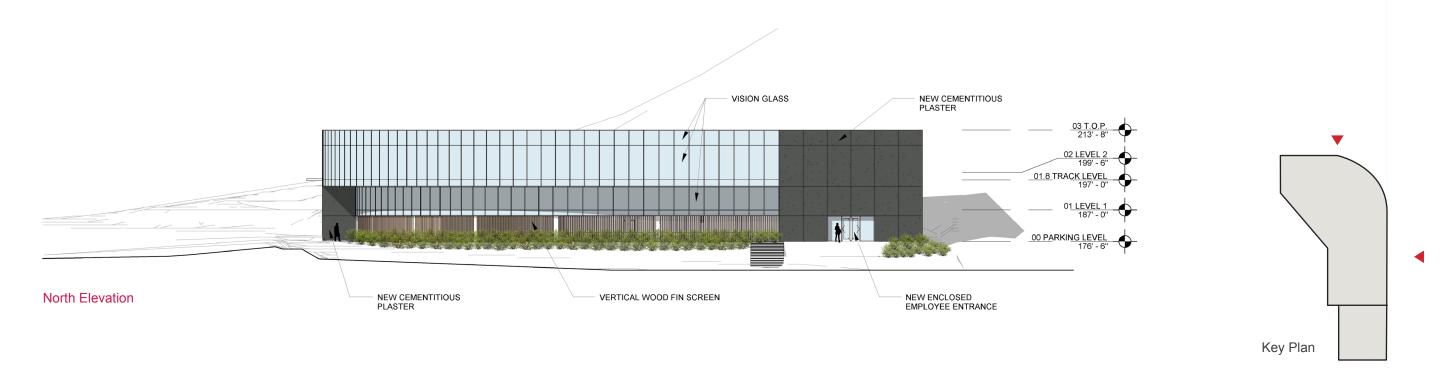

re

- E Parking StructureF Single Family HomesG Single Family HomesH Proposed New Bus Shelter Location

**Existing Context** 

FILE # LU 15-205150 DZ September 28, 2015















- A From Duniway Park B From Barbur Blvd.

- C NE corner at garage
  D Existing bus shelter at entry stair
- E Passenger drop-offF Parking EntryG Ramp to parking

**Existing Building** 

FILE # LU 15-205150 DZ September 28, 2015



Building From Terwilliger Blvd.

### THE SITE



### **BUILDING PLANS**

### RUN OUR DREAM, LLC.



**Building Plans** 



Building Plans

Level 1



Level 2 Area: 20,144 sf

Scale: 1/32" = 1'0"



Scale: 1/32" = 1' 0"

### **BUILDING SECTIONS**

00 PARKING LEVEL 176' - 6"



Section CC

FILE # LU 15-205150 DZ September 28, 2015

Scale: 1/32" = 1'0"

### **BUILDING ELEVATIONS**





Scale: 1/32" = 1'0"





Scale: 1/32" = 1'0"

### **BUILDING MATERIALS**













Structurally Glazed Horizontal Mullions



Sliding Perforated Metal Door

### **LANDSCAPE**

# RUN OUR DREAM, LLC.



The Site

### RUN OUR DREAM, LLC.



L1.01



#### **Precedent Images**













**Exposed Aggregate Concrete** 

RepurposedTimber Bench

Basalt Column Armouring

Red Osier Dogwood

Stormwater Quality Swale

Little Leaf Linden

#### **Precedent Images**





**Dwarf Fountain Grass** 

Korean Stewartia



Urban Prarie



Basalt Column Armouring



Sculpted Terrace Lawn

Basalt Retaining Walls



#### Landscape Materials













Bike Rack Repurposed Timber Bench

Landscape Plants















Trees









Armstrong Maple Pacific Dogwood Korean Stewertia

Precedent Images

Litt