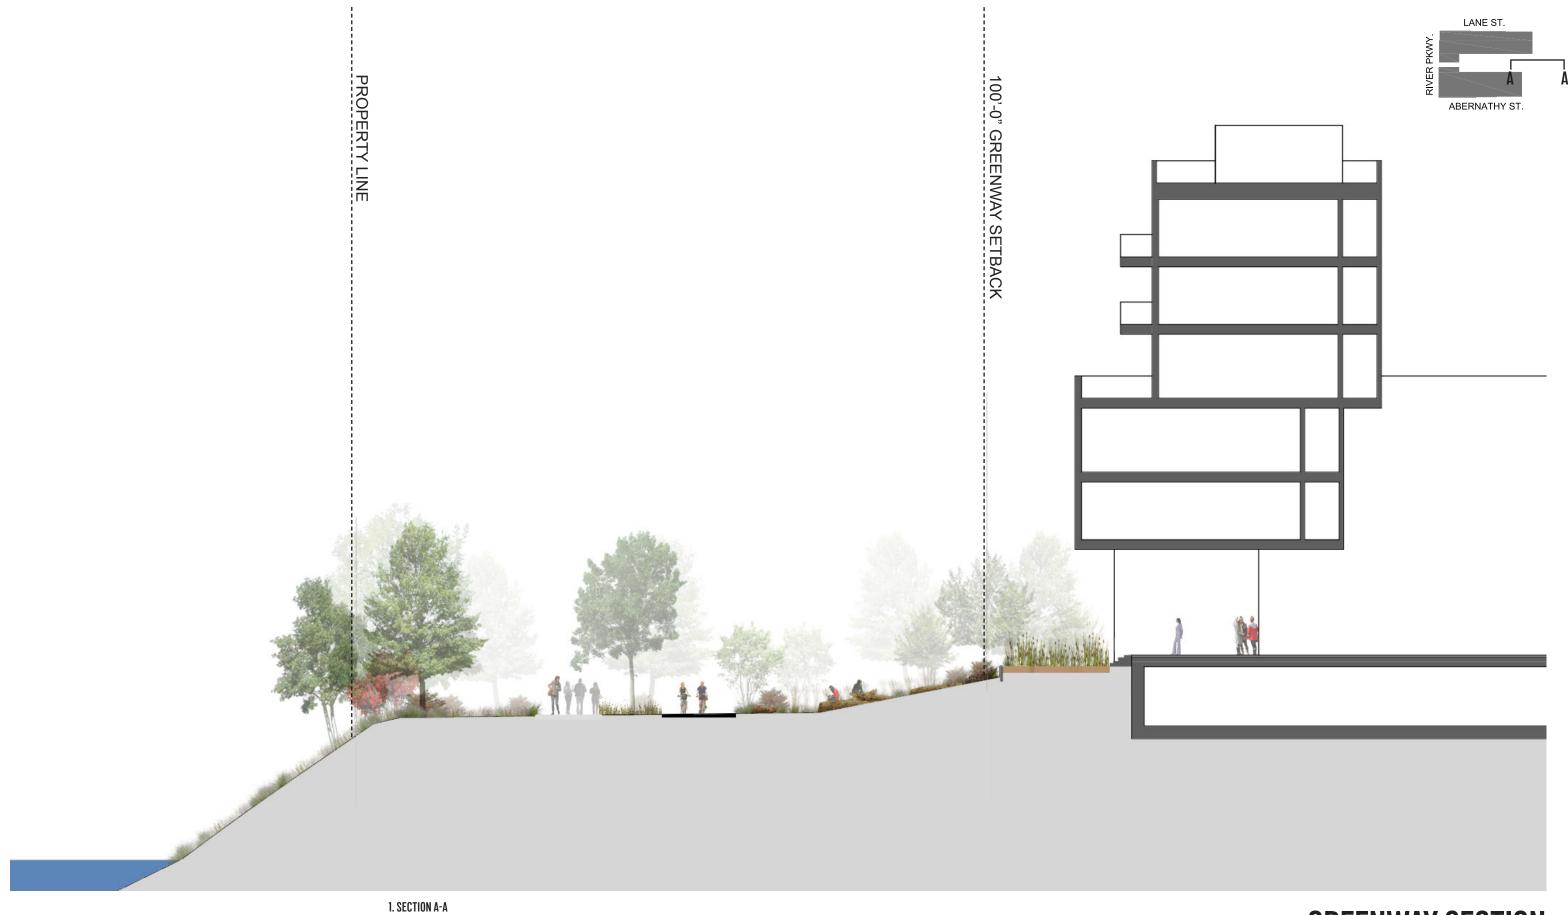

## **BUILDING AERIAL - LANE**

**BUILDING SECTION** 

ANE ST.

ABERNATHY ST.

GREENWAY SECTION

1. STREET SECTION A-A