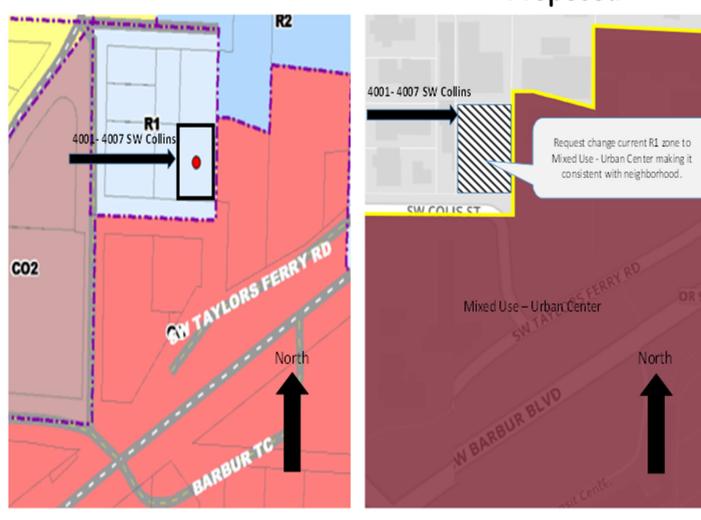

## Dear Commissioners:

I would like to thank the Commission for their effort in updating the Comprehensive Plan for Portland. I request that the Commission consider changing a 4-plex located at 4001-4007 SW Collins St, Portland, Oregon, 97219 currently zoned R1 multi-dwelling, to Mixed Use — Urban Center. Exhibit A depicts the current and proposed zoning, showing that changing R1 multi-dwelling zoning to Mixed Use — Urban Center will establish consistent commercial zoning with bordering properties.