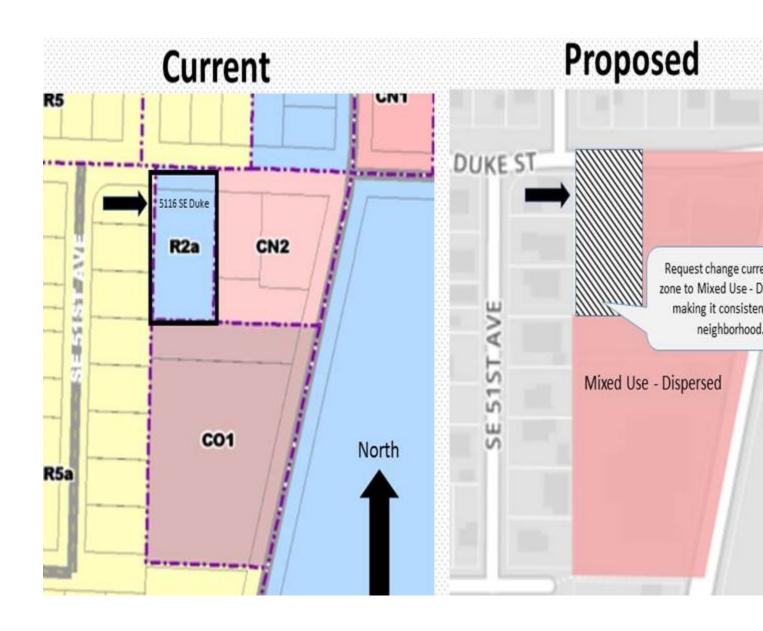

I request that the Commission consider changing **5116 SE Duke St**, currently zoned R2a multidwelling, to Mixed Use - Dispersed. Exhibit A depicts the current and proposed zoning, showing that changing R2a multi-dwelling zoning to Mixed Use – Dispersed will establish consistent commercial zoning with surrounding properties.