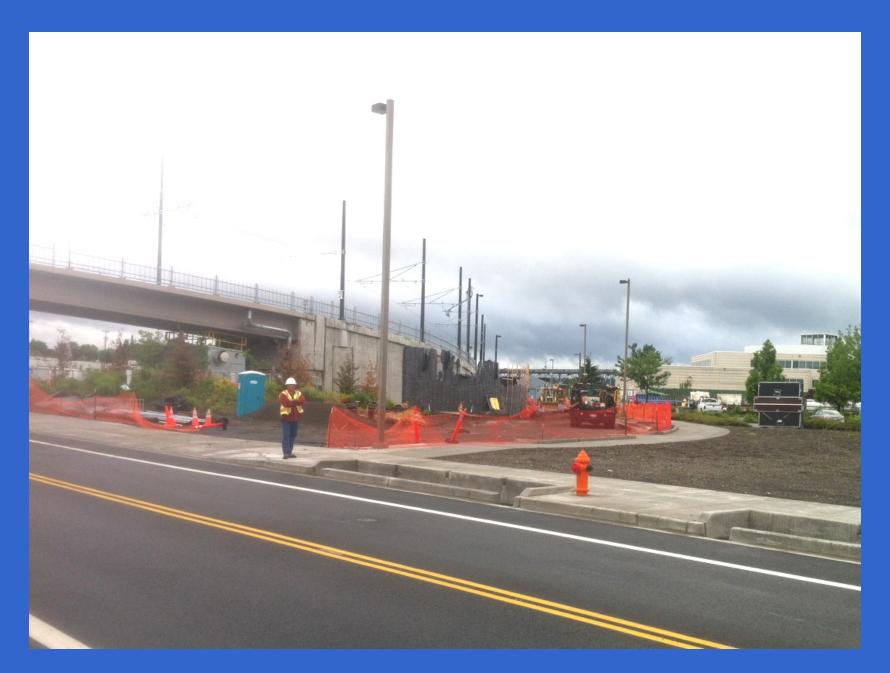

# Relocating Water Avenue

- New alignment facilitates streetcar connections to future light rail bridge
- Allows expansion of OMSI and Portland Opera centered on a transit and pedestrian plaza
- Minimizes conflict with industrial users
- Builds a complete street with pedestrian and bicycle facilities
- Partnership between PBOT, BES, OMSI, PDC and TriMet
- Authorized by Council August 2012



### SE Water Avenue at SE Caruthers and 4th Avenue



## SE Water Avenue at "Old" Water Avenue



### "Old" Water Avenue to be Renamed SE 2<sup>nd</sup> Place



#### **SE Water Avenue Property Transactions**



#### **SE Water Avenue Relocates PGE Transmission Line**