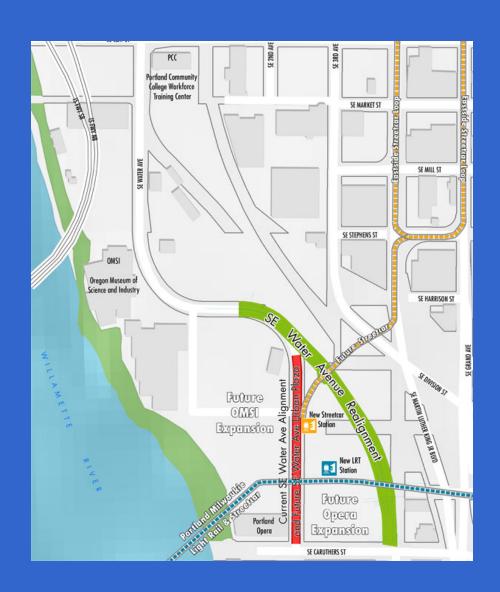

# Relocating Water Avenue

- New alignment facilitates streetcar connections to future light rail bridge
- Allows expansion of OMSI and Portland Opera centered on a transit and pedestrian plaza
- Minimizes conflict with industrial users
- Builds a complete street with pedestrian and bicycle facilities
- Partnership between PBOT, BES, OMSI, PDC and TriMet
- Authorized by Council August 2012