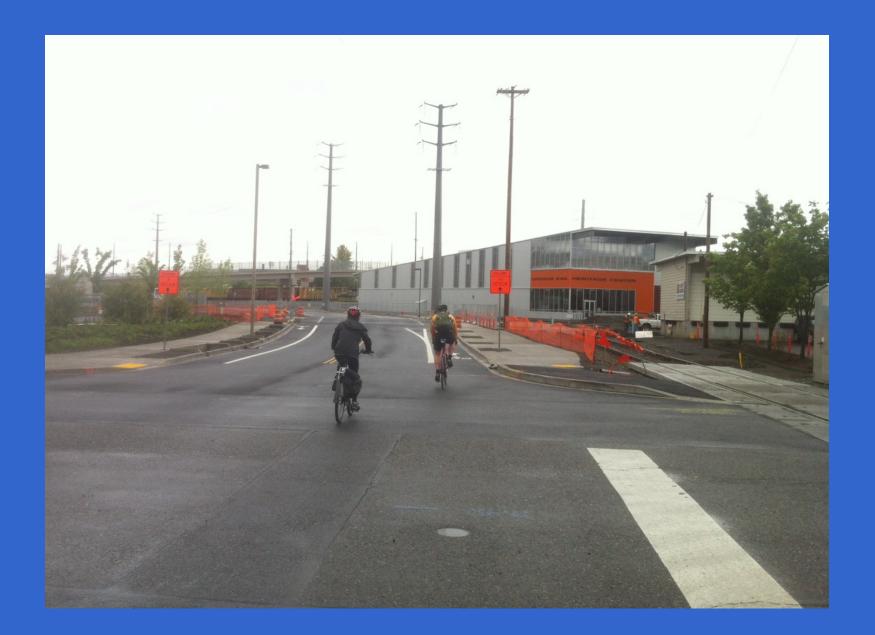

# Relocating Water Avenue

- New alignment facilitates streetcar connections to future light rail bridge
- Allows expansion of OMSI and Portland Opera centered on a transit and pedestrian plaza
- Minimizes conflict with industrial users
- Builds a complete street with pedestrian and bicycle facilities
- Partnership between PBOT, BES, OMSI, PDC and TriMet
- Authorized by Council August 2012



### SE Water Avenue at SE Caruthers and 4th Avenue



## SE Water Avenue at "Old" Water Avenue



### "Old" Water Avenue to be Renamed SE 2<sup>nd</sup> Place



#### **SE Water Avenue Property Transactions**



#### **SE Water Avenue Relocates PGE Transmission Line**