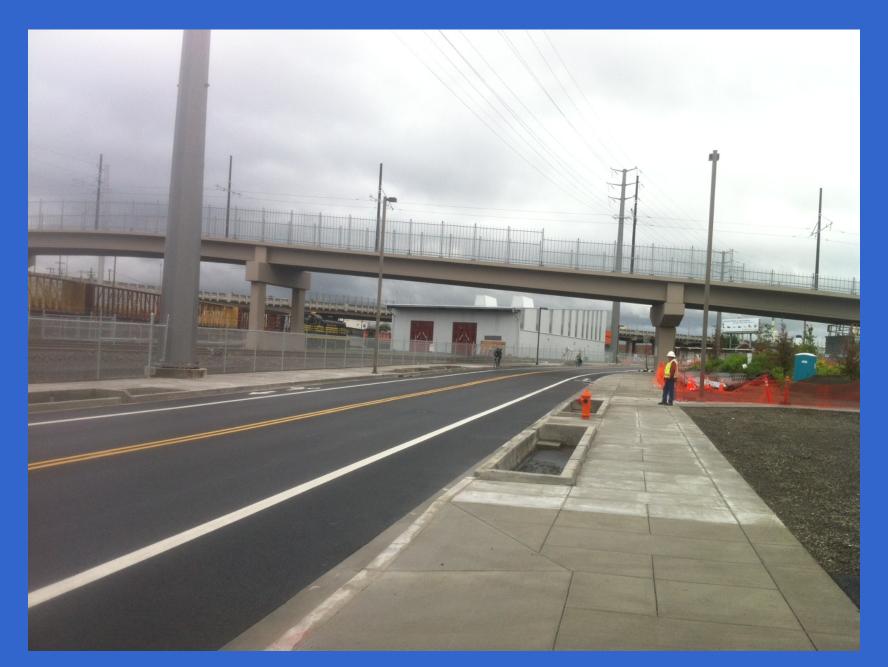

# Relocating Water Avenue

- New alignment facilitates streetcar connections to future light rail bridge
- Allows expansion of OMSI and Portland Opera centered on a transit and pedestrian plaza
- Minimizes conflict with industrial users
- Builds a complete street with pedestrian and bicycle facilities
- Partnership between PBOT, BES, OMSI, PDC and TriMet
- Authorized by Council August 2012



### SE Water Avenue at SE Caruthers and 4th Avenue



## SE Water Avenue at "Old" Water Avenue



### "Old" Water Avenue to be Renamed SE 2<sup>nd</sup> Place



#### **SE Water Avenue Property Transactions**



#### **SE Water Avenue Relocates PGE Transmission Line**