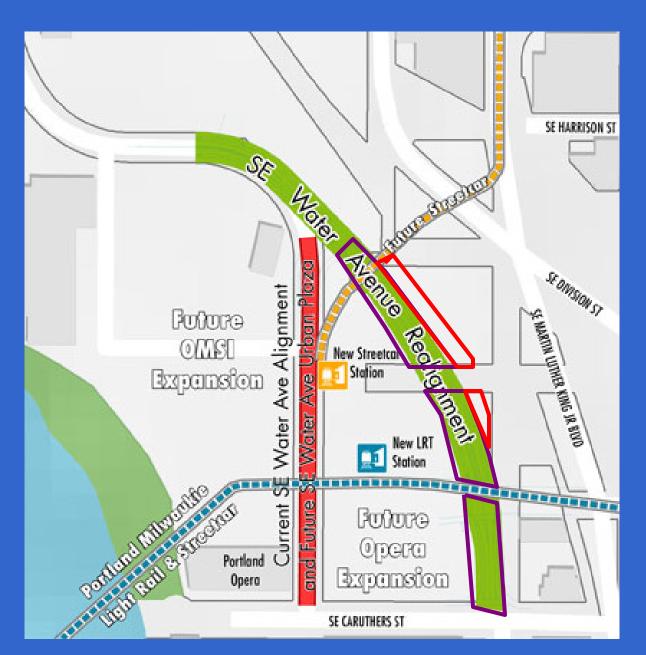

# Relocating Water Avenue

- New alignment facilitates streetcar connections to future light rail bridge
- Allows expansion of OMSI and Portland Opera centered on a transit and pedestrian plaza
- Minimizes conflict with industrial users
- Builds a complete street with pedestrian and bicycle facilities
- Partnership between PBOT, BES, OMSI, PDC and TriMet
- Authorized by Council August 2012

### SE Water Avenue at SE Caruthers and 4th Avenue

## SE Water Avenue at "Old" Water Avenue