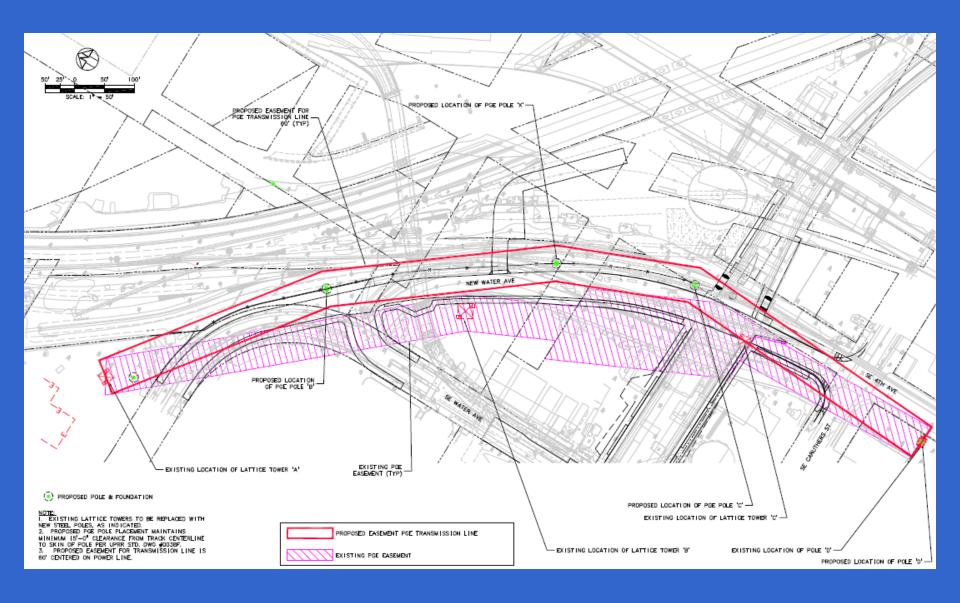

# Relocating Water Avenue

- New alignment facilitates streetcar connections to future light rail bridge
- Allows expansion of OMSI and Portland Opera centered on a transit and pedestrian plaza
- Minimizes conflict with industrial users
- Builds a complete street with pedestrian and bicycle facilities
- Partnership between PBOT, BES, OMSI, PDC and TriMet
- Authorized by Council August 2012



### SE Water Avenue at SE Caruthers and 4th Avenue



## SE Water Avenue at "Old" Water Avenue



### "Old" Water Avenue to be Renamed SE 2<sup>nd</sup> Place



#### **SE Water Avenue Property Transactions**



#### **SE Water Avenue Relocates PGE Transmission Line**