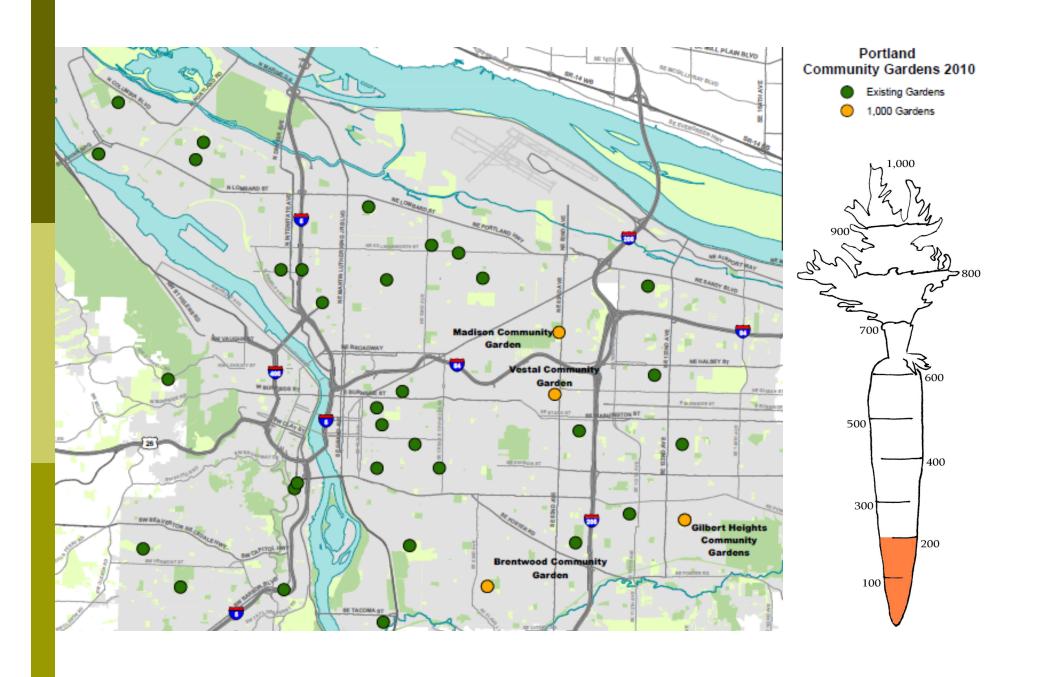

# Portland Community Gardens

#### Climate Action Plan

"develop, or facilitate the development of, 1,000 new community garden plots."