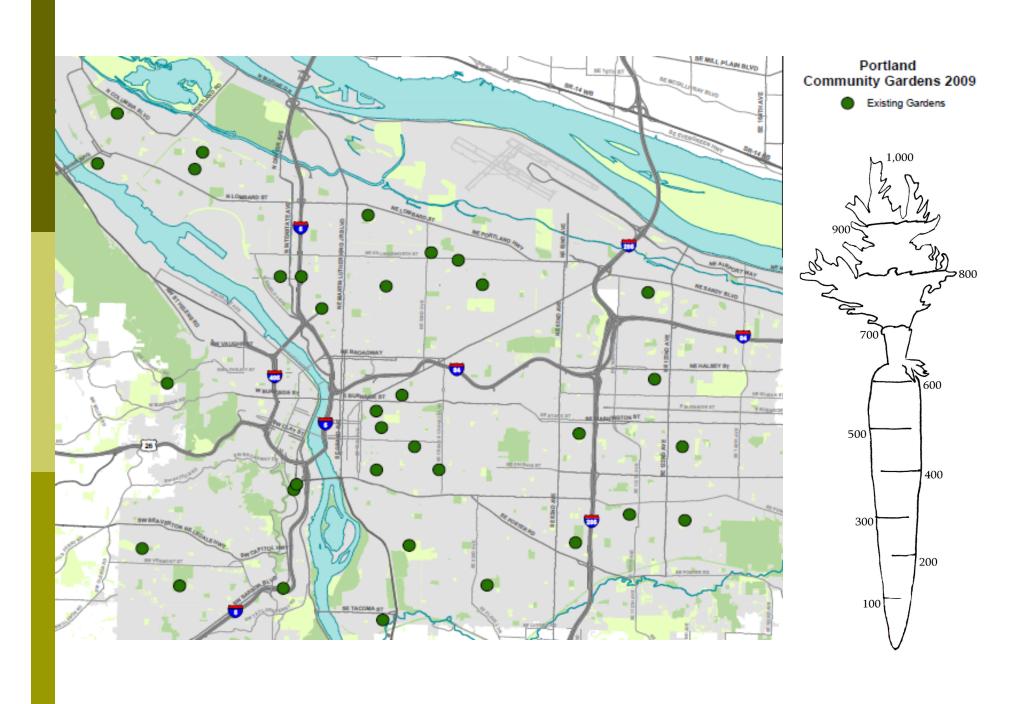

# Portland Community Gardens

#### Climate Action Plan

"develop, or facilitate the development of, 1,000 new community garden plots."