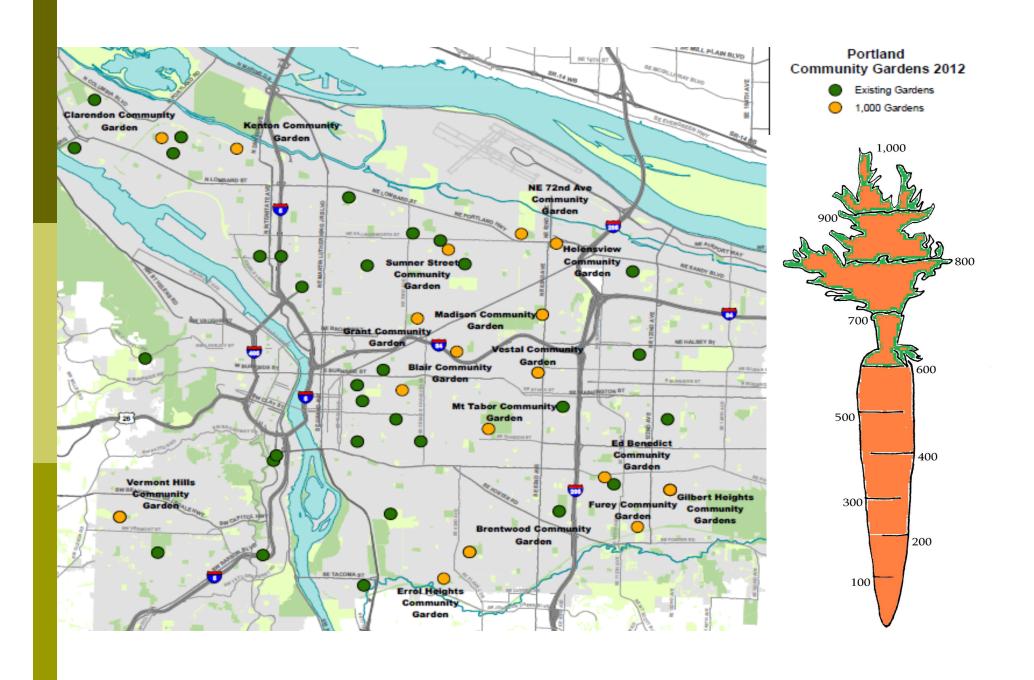

# Portland Community Gardens

#### Climate Action Plan

"develop, or facilitate the development of, 1,000 new community garden plots."