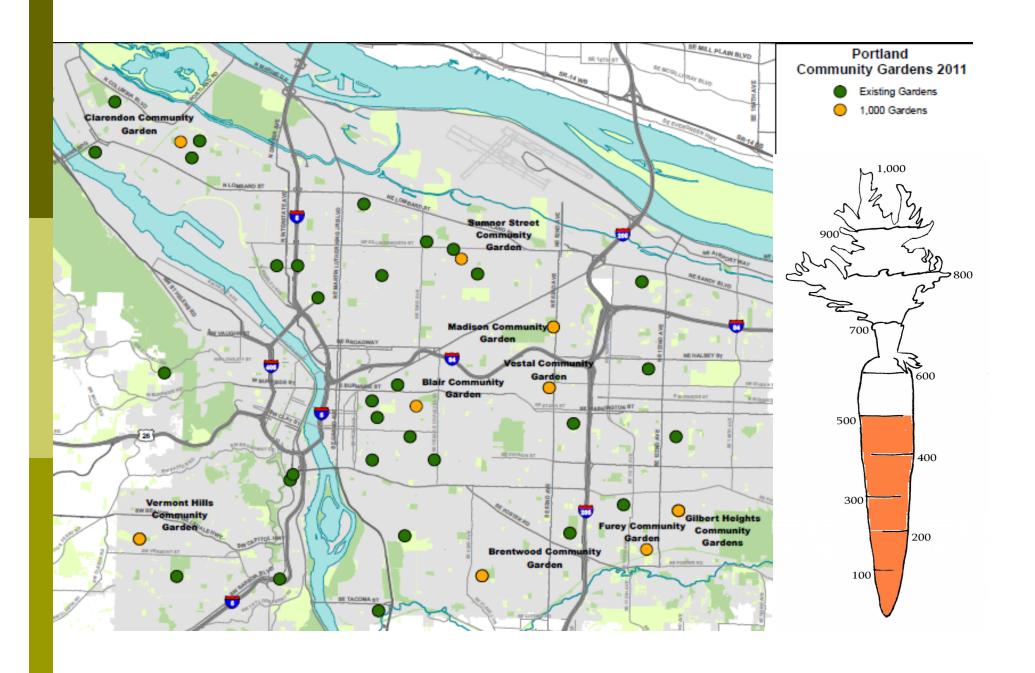

# Portland Community Gardens

#### Climate Action Plan

"develop, or facilitate the development of, 1,000 new community garden plots."