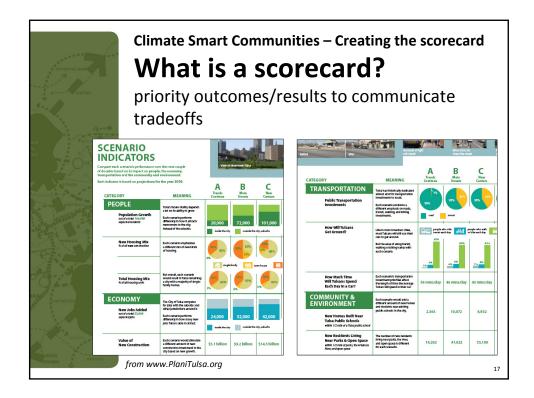

## Climate Smart Communities - Phase 1 strategies tested Community design and roads

- Mixed-use infill and redevelopment in centers and corridors
- Limited urban growth boundary expansion
- Road capacity and system efficiency (e.g., clearing crashes and vehicle breakdowns more quickly, traffic signal timing)
- Investments to increase transit, walking and bicycling
- Manage parking supply and cost



























| e terrestist aune