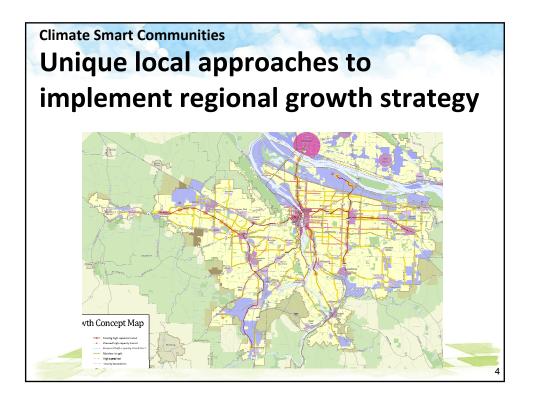

## Climate Smart Communities - Phase 1 strategies tested Community design and roads

- Mixed-use infill and redevelopment in centers and corridors
- Limited urban growth boundary expansion
- Road capacity and system efficiency (e.g., clearing crashes and vehicle breakdowns more quickly, traffic signal timing)
- Investments to increase transit, walking and bicycling
- Manage parking supply and cost



























| e terrestist aune