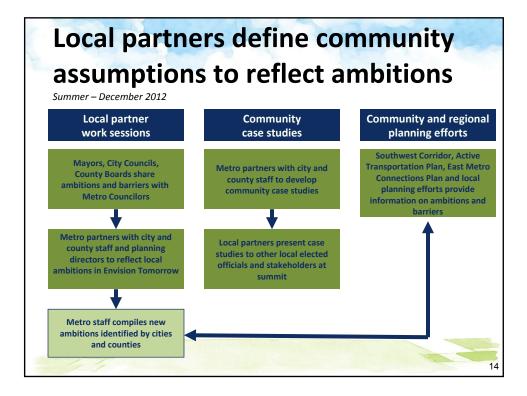

| e terrestist aune                                                                                                                                                                                                                                                                                                                                                                                                                                                                                                                                                                                                                                                                                                                                                                                                                                                                                                                                                                                                                                                                                                                                                                                                                                                                                                                                                                                                                                                                                                                                                                                                                                                                                                                                                                                                                                                                    | Climate Smart Communities – Phase 2<br><b>Next steps</b>                                  |           |    |
|--------------------------------------------------------------------------------------------------------------------------------------------------------------------------------------------------------------------------------------------------------------------------------------------------------------------------------------------------------------------------------------------------------------------------------------------------------------------------------------------------------------------------------------------------------------------------------------------------------------------------------------------------------------------------------------------------------------------------------------------------------------------------------------------------------------------------------------------------------------------------------------------------------------------------------------------------------------------------------------------------------------------------------------------------------------------------------------------------------------------------------------------------------------------------------------------------------------------------------------------------------------------------------------------------------------------------------------------------------------------------------------------------------------------------------------------------------------------------------------------------------------------------------------------------------------------------------------------------------------------------------------------------------------------------------------------------------------------------------------------------------------------------------------------------------------------------------------------------------------------------------------|-------------------------------------------------------------------------------------------|-----------|----|
| and<br>A contract of the second se | Report results of scorecard community engagement                                          | September |    |
|                                                                                                                                                                                                                                                                                                                                                                                                                                                                                                                                                                                                                                                                                                                                                                                                                                                                                                                                                                                                                                                                                                                                                                                                                                                                                                                                                                                                                                                                                                                                                                                                                                                                                                                                                                                                                                                                                      | Begin confirming local land use visions and kick-off discussions on other scenario inputs |           |    |
|                                                                                                                                                                                                                                                                                                                                                                                                                                                                                                                                                                                                                                                                                                                                                                                                                                                                                                                                                                                                                                                                                                                                                                                                                                                                                                                                                                                                                                                                                                                                                                                                                                                                                                                                                                                                                                                                                      | Gather input with Opt In survey on scorecard and scenarios                                | Late-fall |    |
| alite<br>alites                                                                                                                                                                                                                                                                                                                                                                                                                                                                                                                                                                                                                                                                                                                                                                                                                                                                                                                                                                                                                                                                                                                                                                                                                                                                                                                                                                                                                                                                                                                                                                                                                                                                                                                                                                                                                                                                      | Convene summit                                                                            | Winter    | 19 |