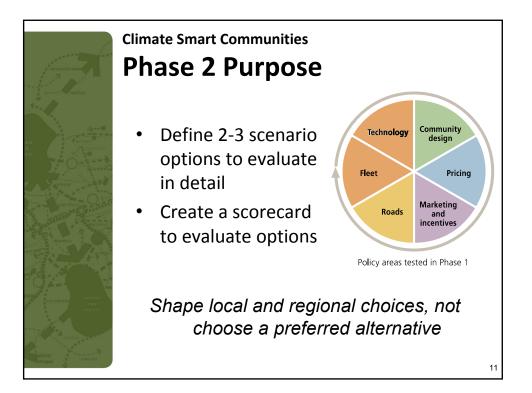

## Climate Smart Communities - Phase 1 strategies tested Community design and roads

- Mixed-use infill and redevelopment in centers and corridors
- Limited urban growth boundary expansion
- Road capacity and system efficiency (e.g., clearing crashes and vehicle breakdowns more quickly, traffic signal timing)
- Investments to increase transit, walking and bicycling
- Manage parking supply and cost