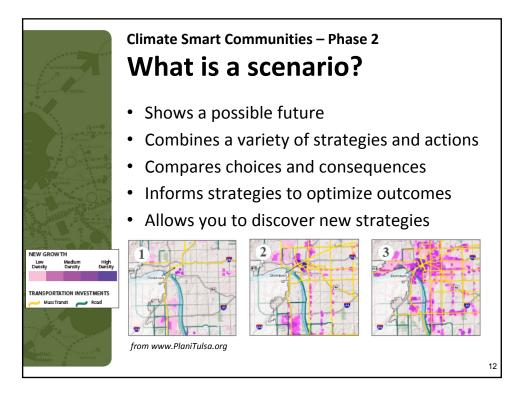

## Climate Smart Communities - Phase 1 strategies tested Community design and roads

- Mixed-use infill and redevelopment in centers and corridors
- Limited urban growth boundary expansion
- Road capacity and system efficiency (e.g., clearing crashes and vehicle breakdowns more quickly, traffic signal timing)
- Investments to increase transit, walking and bicycling
- Manage parking supply and cost



























| e terrestist aune