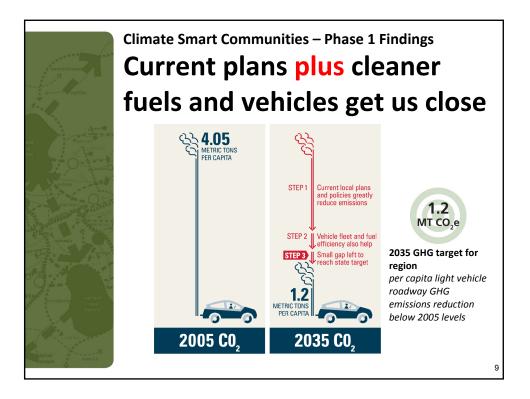

## Climate Smart Communities - Phase 1 strategies tested Community design and roads

- Mixed-use infill and redevelopment in centers and corridors
- Limited urban growth boundary expansion
- Road capacity and system efficiency (e.g., clearing crashes and vehicle breakdowns more quickly, traffic signal timing)
- Investments to increase transit, walking and bicycling
- Manage parking supply and cost



























| e terrestist aune