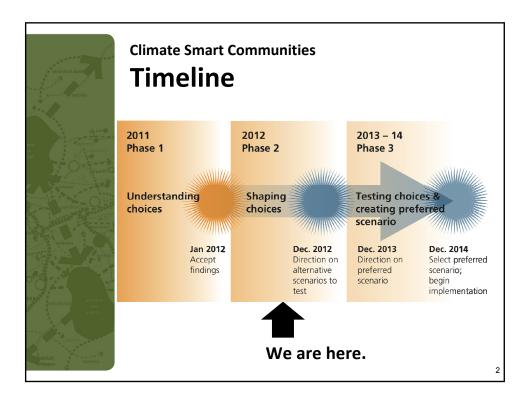

## Climate Smart Communities - Phase 1 strategies tested Community design and roads

- Mixed-use infill and redevelopment in centers and corridors
- Limited urban growth boundary expansion
- Road capacity and system efficiency (e.g., clearing crashes and vehicle breakdowns more quickly, traffic signal timing)
- Investments to increase transit, walking and bicycling
- Manage parking supply and cost



























| e terrestist aune