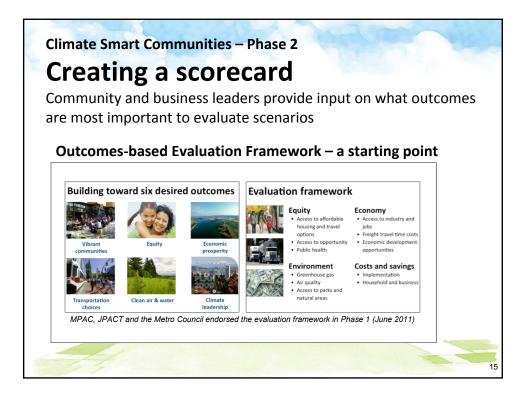

## Climate Smart Communities - Phase 1 strategies tested Community design and roads

- Mixed-use infill and redevelopment in centers and corridors
- Limited urban growth boundary expansion
- Road capacity and system efficiency (e.g., clearing crashes and vehicle breakdowns more quickly, traffic signal timing)
- Investments to increase transit, walking and bicycling
- Manage parking supply and cost



























| e terrestist aune