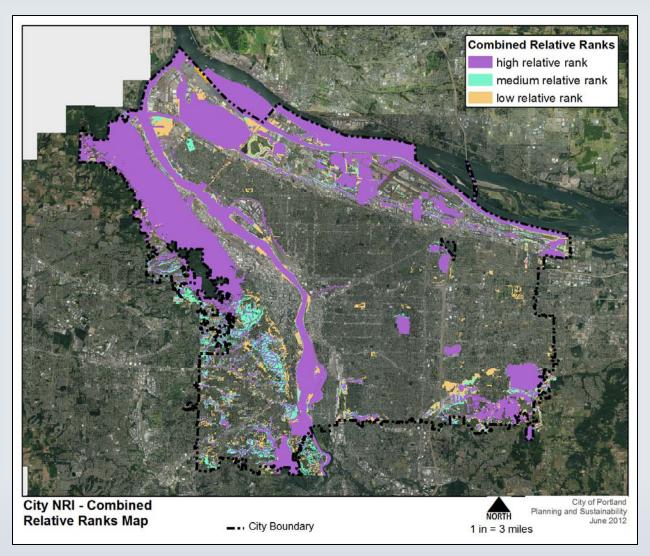

- Reformatted Buildable Lands Inventory Maps
- Revised Public Facilities Report





#### Portland Plan Public Participation Phase 4 Progress Report

July 10, 2012







Bureau of Planning and Sustainability
Innovation. Collaboration. Practical Solutions.





#### Natural Resources

Features, Functions and Values

Determination of Significance



# Natural Resources Inventory Project Report



RIPARIAN CORRIDORS AND WILDLIFE HABITAT | CITY OF PORTLAND, OREGON



PROJECT REPORT
RECOMMENDED DRAFT, JUNE 2012







### Natural Resources Inventory Maps





# Natural Resources Inventory Feature Maps



# Natural Resources Inventory Riparian Functions



## Natural Resources Inventory Wildlife Habitat



# Natural Resources Inventory Combined Ranks





### Natural Resources Inventory Maps





# Natural Resources Inventory Q&A





# Scenic Resources Inventory Map



Bureau of Planning and Sustainability
Innovation. Collaboration. Practical Solutions.





#### Other BLI Maps

Exactly The Same Information as Commission Recommended Versions for the Portland Plan, Except:

Now Say "Comprehensive Plan"

Share Same Map Frame

Reorganized into More Logical Sequence





## Public Facilities Report

#### **PORTLAND PLAN**



PLANNING AND SUSTAINABILITY COMMISSION RECOMMENDED DRAFT DECEMBER 14, 2010



City of Portland Bureau of
Planning and Sustainability
Sam Adams, Mayor I Susan Anderson, Director

Bureau of Planning and Sustainability
Innovation. Collaboration. Practical Solutions.



### **Public Testimony**

and

Questions



#### **Motion: Recommend**

- Public Participation