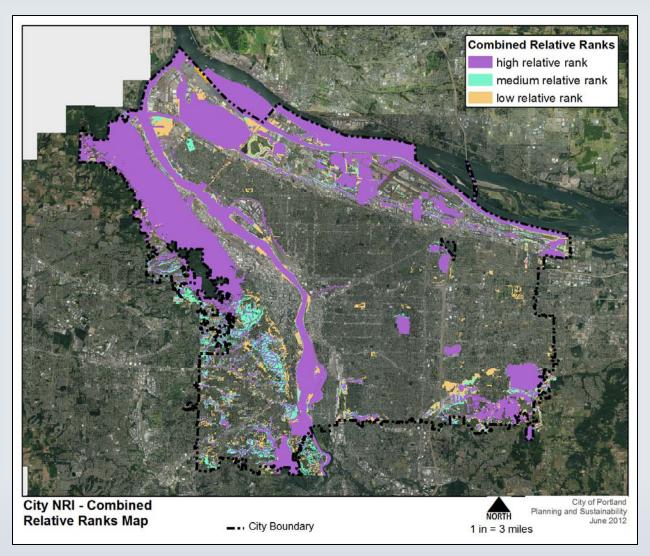

ive Plan Factual Basis

Planning and Sustainability
Commission
July 10, 2012





# Final Commission Hearing

- Public Participation Report
- Revised Natural Resources Report
- Additional Natural Resources Maps
- Revised Scenic Inventory Map
- Reformatted Buildable Lands Inventory Maps
- Revised Public Facilities Report





#### Portland Plan Public Participation Phase 4 Progress Report

July 10, 2012







Bureau of Planning and Sustainability
Innovation. Collaboration. Practical Solutions.





#### Natural Resources

Features, Functions and Values

Determination of Significance



# Natural Resources Inventory Project Report



RIPARIAN CORRIDORS AND WILDLIFE HABITAT | CITY OF PORTLAND, OREGON



PROJECT REPORT
RECOMMENDED DRAFT, JUNE 2012







### Natural Resources Inventory Maps





# Natural Resources Inventory Feature Maps



# Natural Resources Inventory Riparian Functions



## Natural Resources Inventory Wildlife Habitat



# Natural Resources Inventory Combined Ranks





### Natural Resources Inventory Maps





# Natural Resources Inventory Q&A





# Scenic Resources Inventory Map



Bureau of Planning and Sustainability
Innovation. Collaboration. Practical Solutions.





#### Other BLI Maps

Exactly The Same Information as Commission Recommended Versions for the Portland Plan, Except:

Now Say "Comprehensive Plan"

Share Same Map Frame

Reorganized into More Logical Sequence





## Public Facilities Report

#### **PORTLAND PLAN**



PLANNING AND SUSTAINABILITY COMMISSION RECOMMENDED DRAFT DECEMBER 14, 2010



City of Portland Bureau of
Planning and Sus