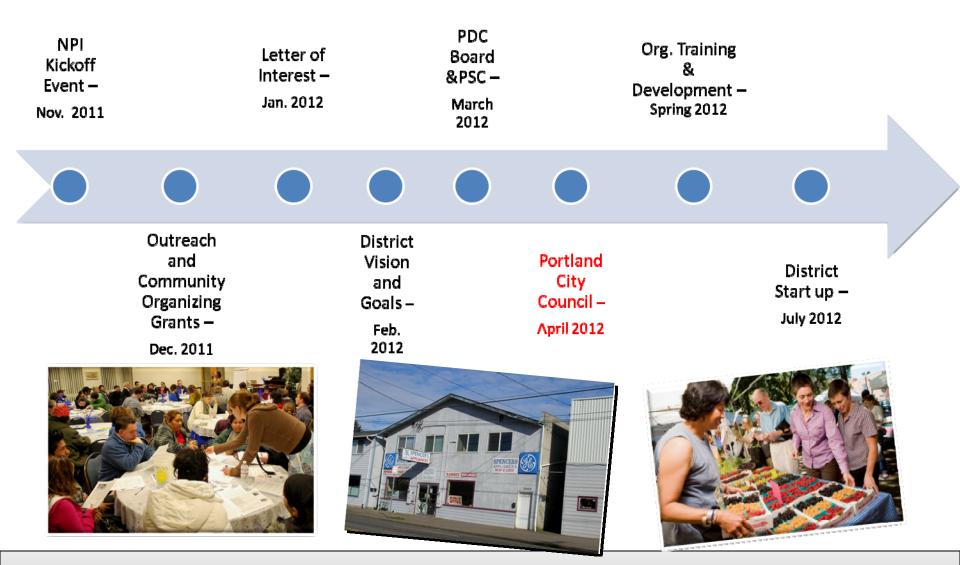

## NPI Urban Renewal Areas

Neighborhood Prosperity Initiative - Portland City Council - April 4, 2012

PORTI AND

DEVELOPMENT COMMISSION www.pdc.us