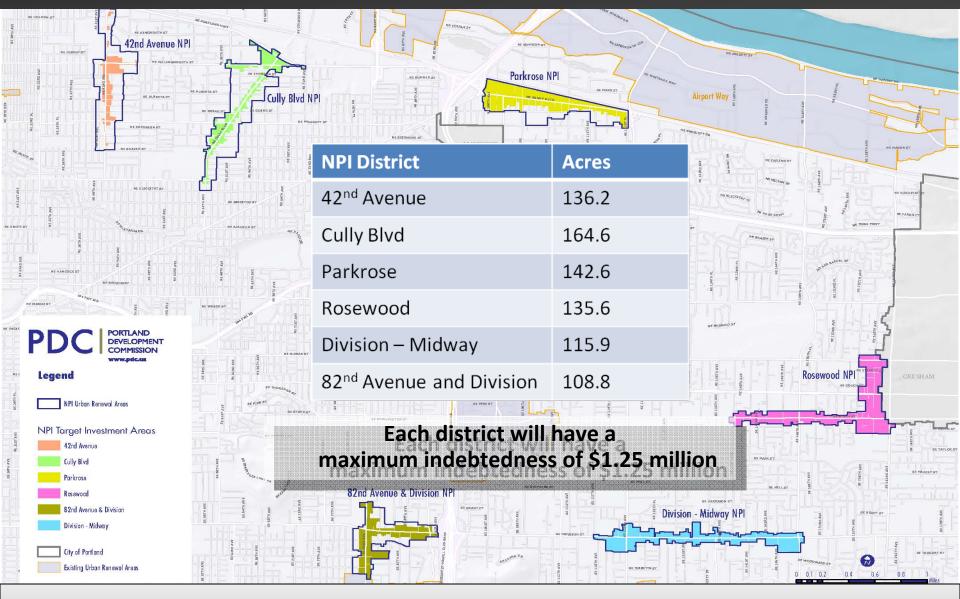

### **Revenue Sources & Agreements**

Neighborhood Prosperity Initiative - Portland City Council - April 4, 2012