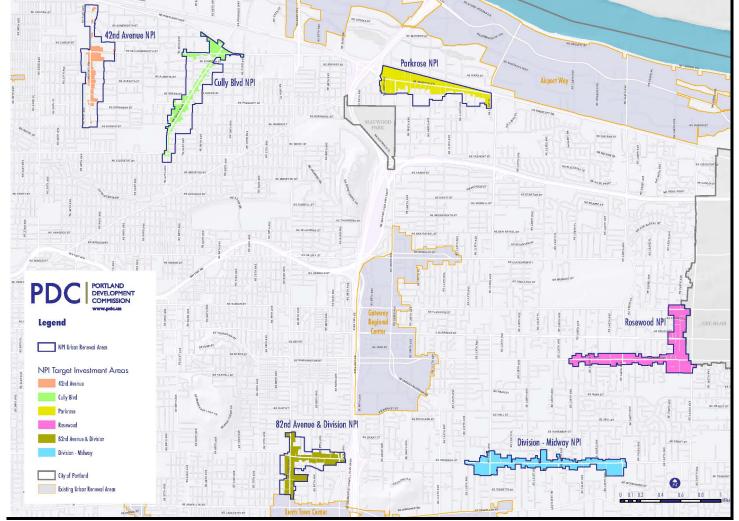

## NPI Urban Renewal Areas

Neighborhood Prosperity Initiative - Portland City Council - April 4, 2012

PORTI AND

DEVELOPMENT COMMISSION www.pdc.us