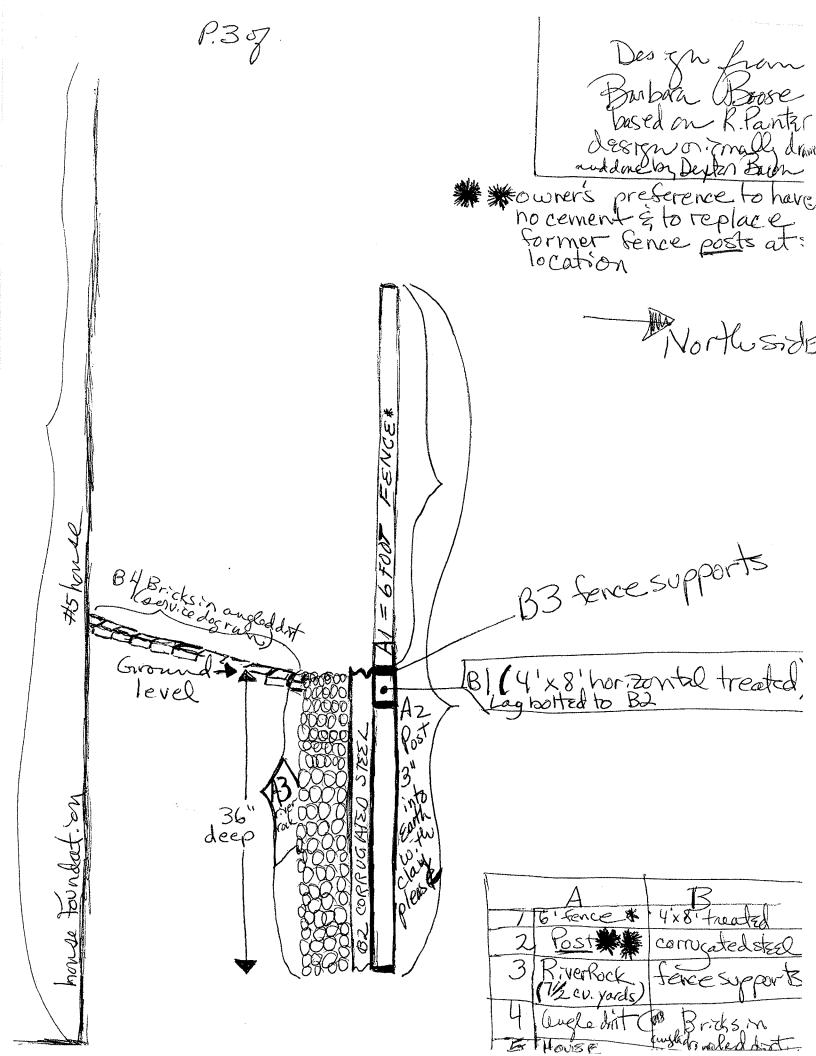

Enclosed is bid from my Contractor Peter Schultz providing enclosed root barrier design by Architect Richard Painter (35 years solid) and Mr. Dexter Bacon to replace cement designs in between close quarter Oregon homes not in flood plains by FEMA standards; and like New Orleans, our levies need repair. Design will create job creation. I would appreciate Post from Mr. Myrick so I can work with non-profit Sherry Burbach of Community Energy Project for prospective funds in job creation for youth good environmental drainage to prevent flooding. Degree al source (5500 Ch. Plannage)