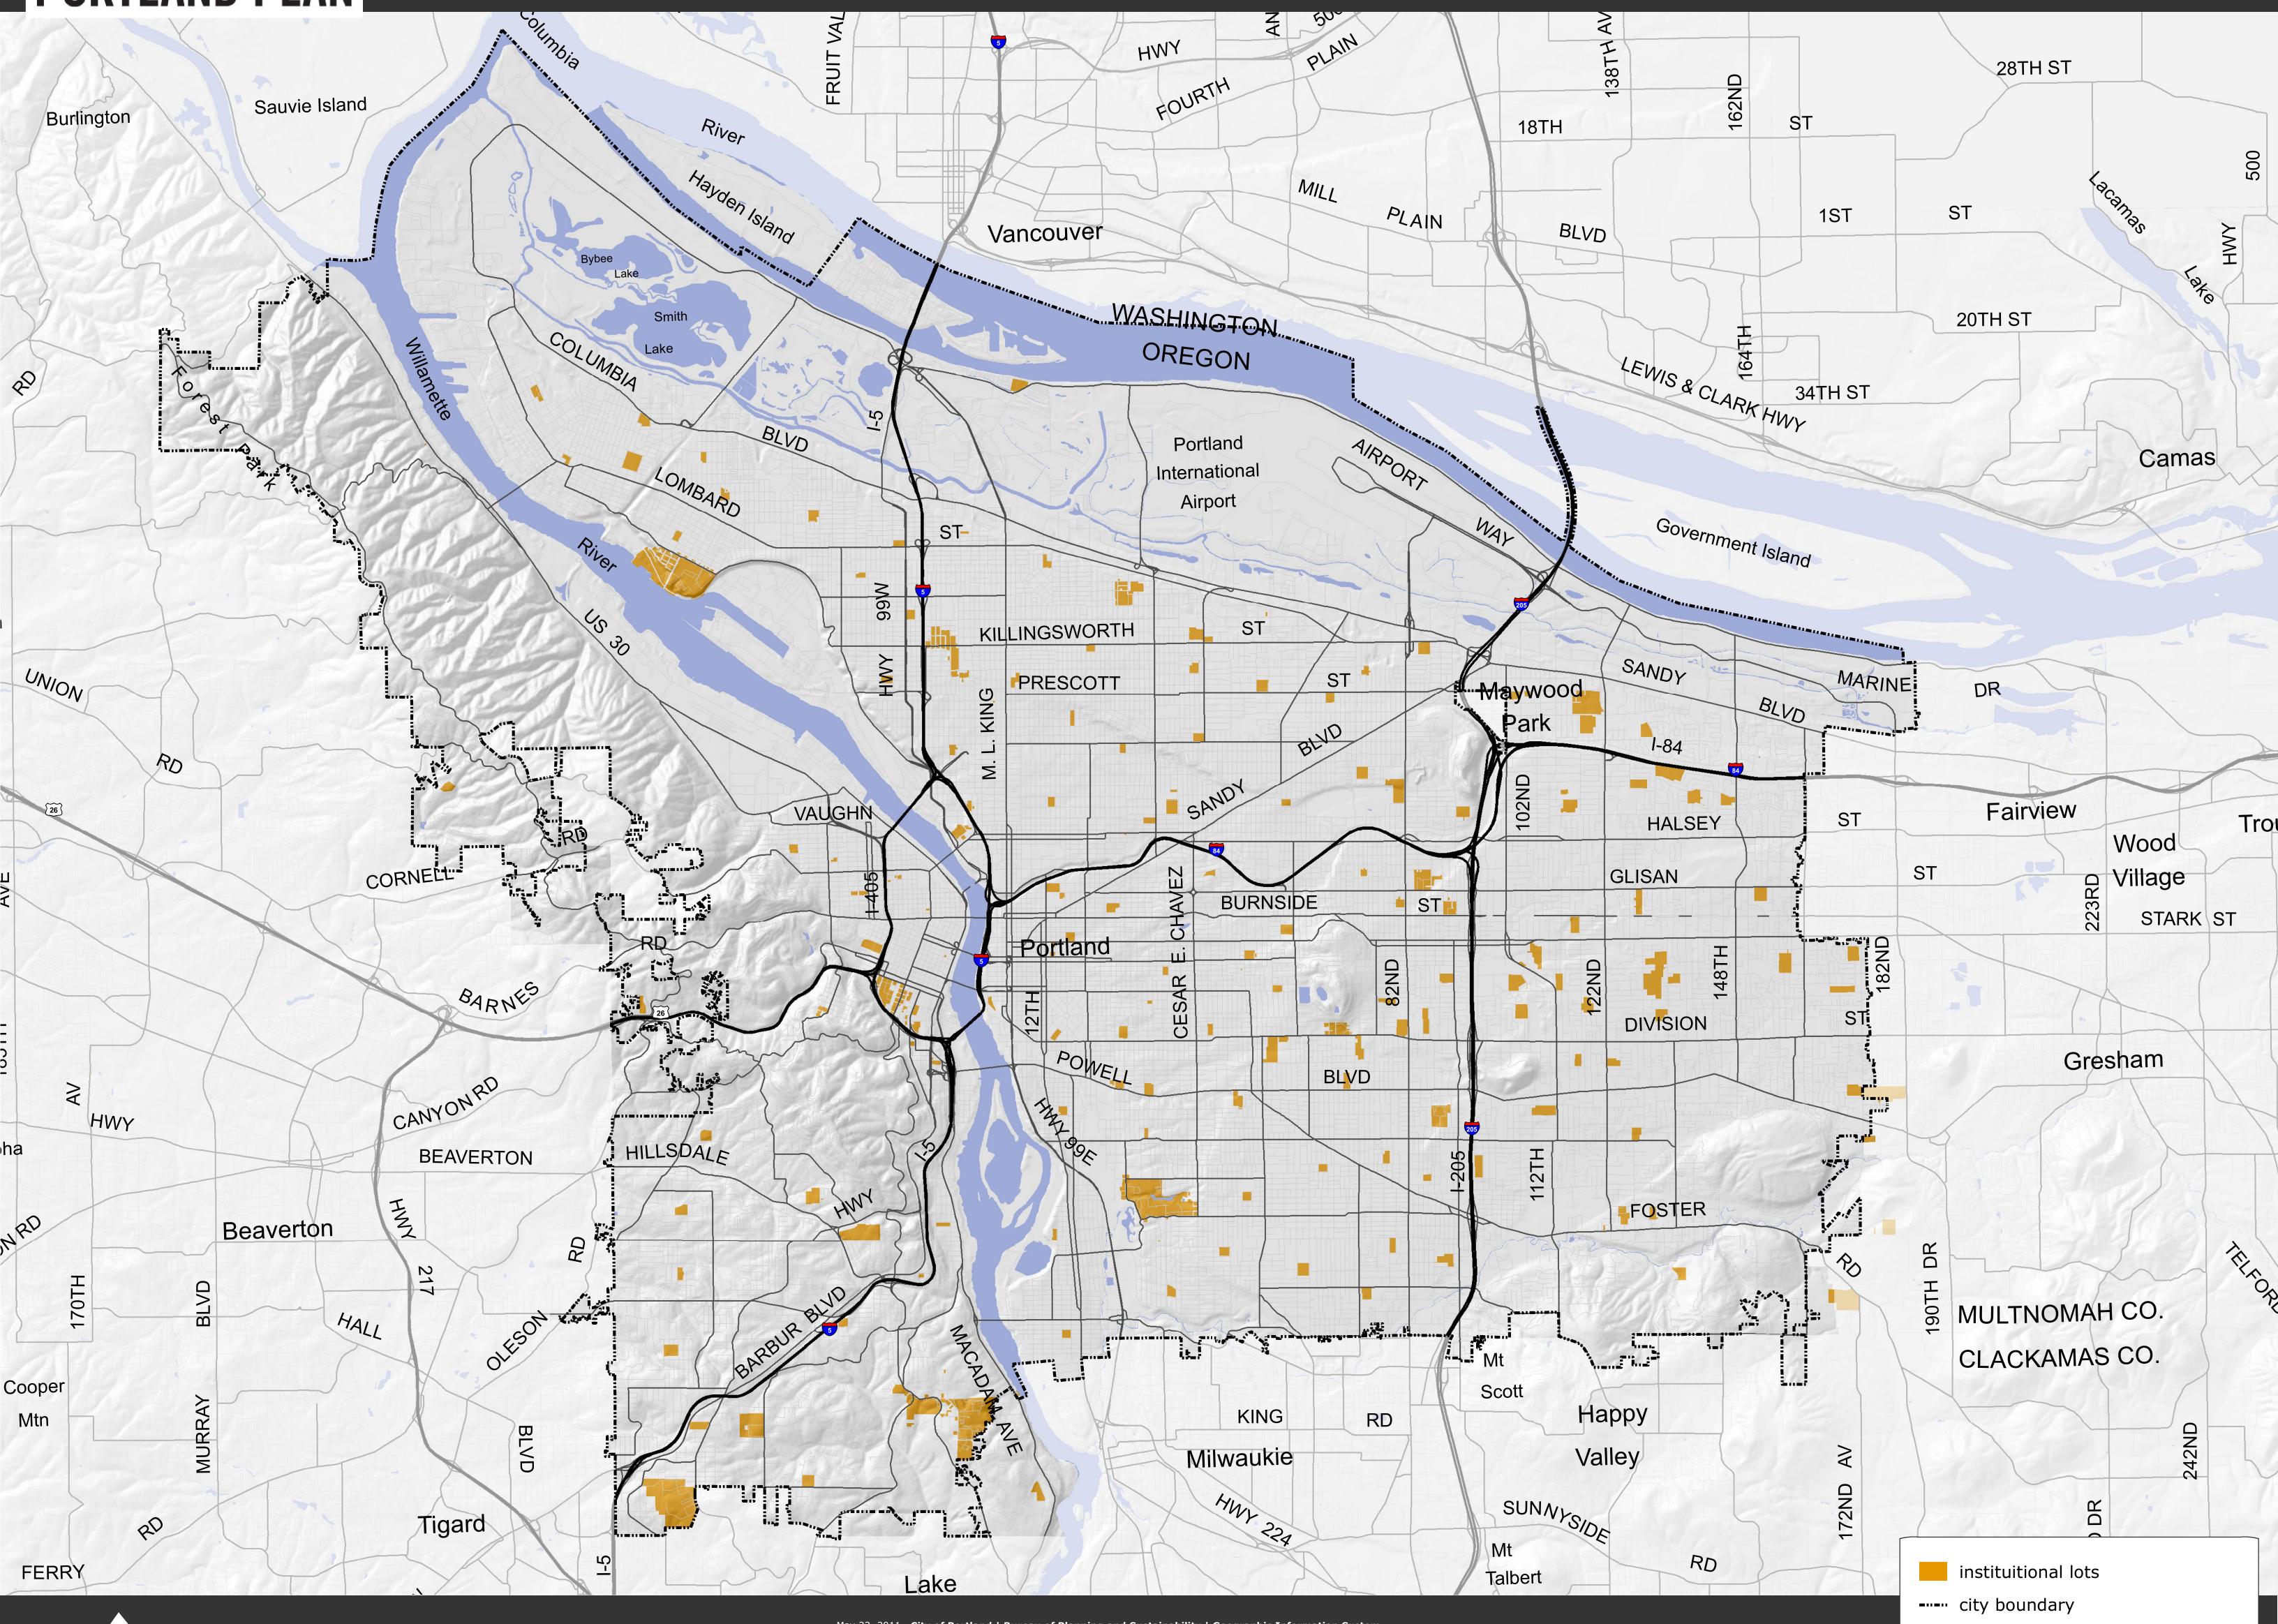

## **PORTLAND PLAN**

NORTH \_\_\_\_\_ Miles 0 0.25 0.5 1 1.5

## Institutional Properties

May 23, 2011 City of Portland | Bureau of Planning and Sustainability | Geographic Information System This work was supported, in part, by a grant from the Oregon Department of Land Conservation and Development.

The information on the map was derived from digital data-bases on the City of Portland, Bureau of Planning and Sustainability GIS. Care was taken in the creation of this map but it is provided "as is". The City of Portland cannot accept any responsibility for error, omissions, or positional accuracy, and therefore, t here are no warranties which accompany this product. However, notification of any errors will be appreciated.