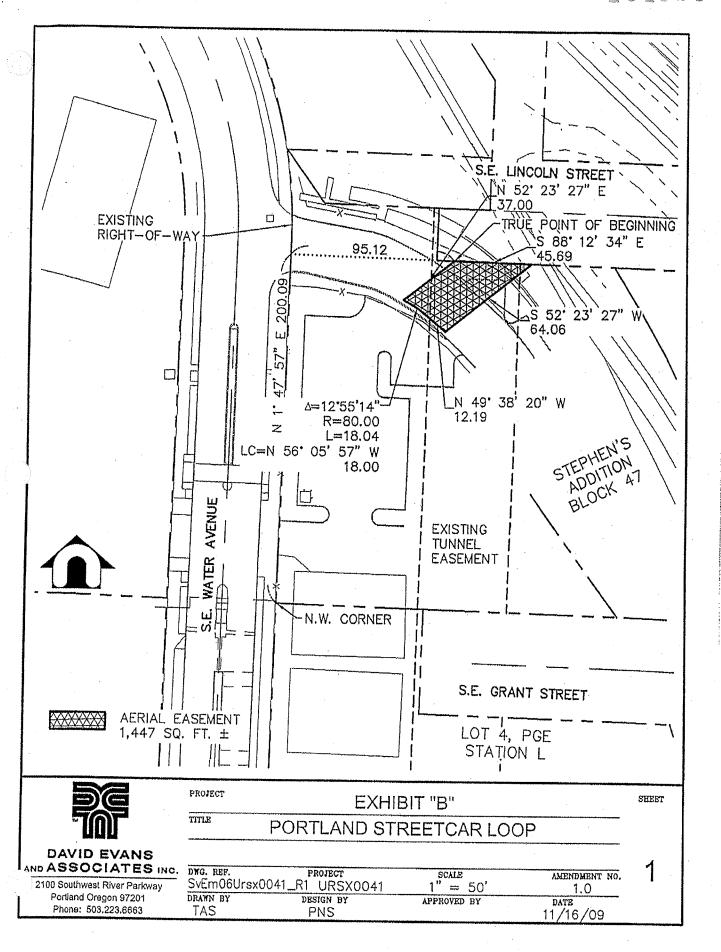

A permanent easement for the construction, maintenance and operation of an overhead streetcar bridge section, upon and across Grantor's real property located in the County of Multnomah, State of Oregon, more particularly described in Exhibit A and depicted on Exhibit B attached hereto and by this reference made a part hereof.