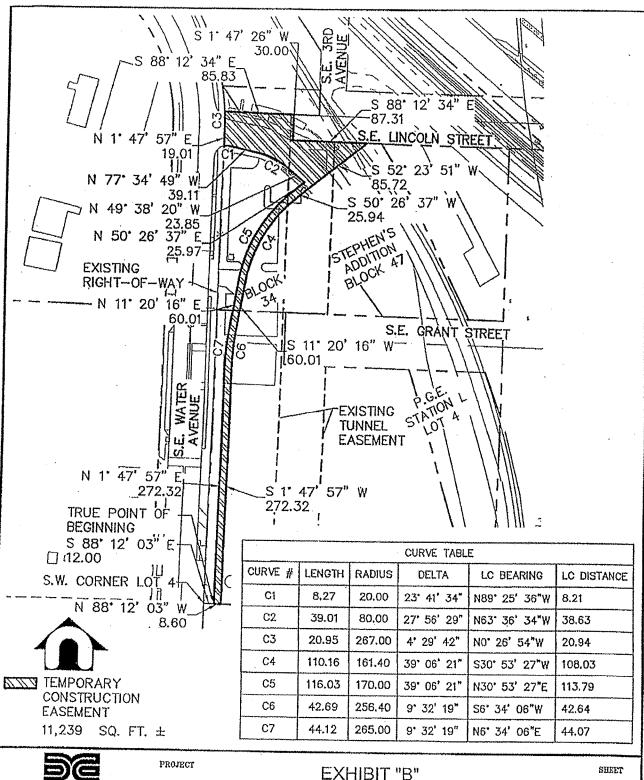

## EXHIBIT "A"

## TEMPORARY CONSTRUCTION EASEMENT

A parcel of land situated in the Southeast one-quarter of Section 3, Township 1 South, Range 1 East, W.M., City of Portland, Multnomah County, Oregon, and being a portion of that property described in a Special Warranty Deed With Restrictive Covenants to Oregon Museum of Science and Industry recorded December 30, 2005 as Document No. 2005-256076 and a Bargain and Sale Deed to Oregon Museum of Science and Industry, recorded December 31, 1986 in Book 1969, Page 3954 Multnomah County Records, more particularly described as follows:

Commencing at the southwest corner of Lot 4, in the duly recorded plat of Portland General Electric Station L; thence along the south line of said lot South 88° 12' 03" East 12.00 feet to the True Point of Beginning; thence North 01° 47' 57" East 272.32 feet to a point of curvature; thence along the arc of a 265.00 foot radius curve to the right, through a central angle of 9° 32' 19", an arc distance of 44.12 feet (the long chord of which bears North 6° 34' 06" East 44.07 feet); thence North 11° 20' 16" East 60.01 feet to a point of curvature; thence along the arc of a 170.00 foot radius curve to the right, through a central angle of 39° 06' 21", an arc distance of 116.03 feet (the long chord of which bears North 30° 53' 27" East 113.79 feet); thence North 50° 26' 37" East 25.97 feet; thence North 49° 38' 20" West 23.85 feet to a point of curvature; thence along the arc of a 80.00 foot radius curve to the left, through a central angle of 27° 56' 29", an arc distance of 39.01 feet (the long chord of which bears North 63° 36' 34" West 38.63 feet); thence North 77° 34' 49" West 39.11 feet to a point of curvature; thence along the arc of a 20.00 foot radius curve to the left, through a central angle of 23° 41' 34", an arc distance of 8.27 feet (the long chord of which bears North 89° 25' 36" West 8.21 feet) to the easterly right-of-way line of S.E. Water Avenue; thence North 01° 47' 57" East 19.01 feet along said right-of-way line to a point of curvature; thence along the arc of a 267.00 foot radius curve to the left, through a central angle of 4° 29' 42", an arc distance of 20.95 feet (the long chord of which bears North 0° 26' 54" West 20.94 feet) to the north line of vacated S.E. Lincoln Street (30.00 feet wide); thence South 88° 12' 34" East 85.83 feet along said north line to the west line of S.E. 3rd Avenue; thence South 01° 47' 26" West 30.00 feet along said west line to the south line of S.E. Lincoln Street; thence South 88° 12' 34" East 87.31 feet along said south line; thence leaving said south line South 52° 23' 51" West 85.72 feet; thence South 50° 26' 37" West 25.94 feet to a point of curvature; thence along the arc of a 161.40 foot radius curve to the left, through a central angle of 39° 06' 21", an arc distance of 110.16 feet (the long chord of which bears South 30° 53' 27" West 108.03 feet); thence South 11° 20' 16" West 60.01 feet to a point of curvature; thence along the arc of a 256.40 foot radius curve to the left, through a central angle of 9° 32' 19", an arc distance of 42.69 feet (the long chord of which bears South 06° 34' 06" West 42.64 feet); thence South 01° 47' 57" West 272.32 feet; thence North 88° 12' 03" West 8.60 feet to the True Point of Beginning.

This parcel contains 11,239 square feet, more or less.

The bearings of this description are based on the Oregon Coordinate System of 1983, north zone, 1991 adjustment.

REGISTERED PROFESSIONAL AND SURVEYOR

OREGON
JULY 25, 1991
PATRICK N. SMITH
2526

RENEWS: 6/30/10

|                                              | PROJECT        | EXHI                    | BIT "B"     |               | SHEET |
|----------------------------------------------|----------------|-------------------------|-------------|---------------|-------|
|                                              | mrs PC         | PORTLAND STREETCAR LOOP |             |               |       |
| DAVID EVANS                                  | DWG. RBP.      | PROJECT                 |             |               | 1     |
| 2100 Southwest River Parkway                 | SvEm11Ursx0041 | URSX0041                | 1" = 100'   | AMENDMENT NO. | ı     |
| Porlland Oregon 97201<br>Phone: 503.223.6663 | TAS            | PNS                     | APPROVED BY | B/05/09       |       |