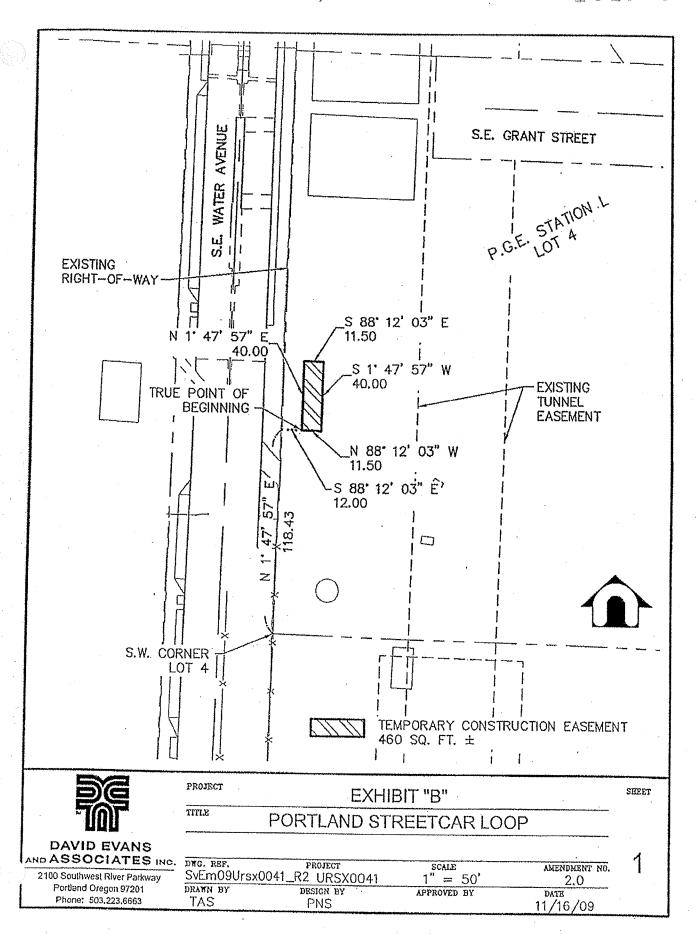

#### EXHIBIT "A"

# TEMPORARY CONSTRUCTION EASEMENT

A parcel of land situated in the Southeast one-quarter of Section 3, Township 1 South, Range 1 East, W.M., City of Portland, Multnomah County, Oregon, and being a portion of that property described in a Special Warranty Deed With Restrictive Covenants to Oregon Museum of Science & Industry recorded December 30, 2005 as Document No. 2005-256076, Multnomah County Records, more particularly described as follows:

Commencing at the southwest corner of Lot 4, in the duly recorded plat of Portland General Electric Station L; thence North 01° 47' 57" East 118.43 feet along the easterly right-of-way line of S. E. Water Avenue; thence leaving said right-of-way line South 88° 12' 03" East 12.00 feet to the True Point of Beginning; thence North 01° 47' 57" East 40.00 feet; thence South 88° 12' 03" East 11.50 feet; thence South 01° 47' 57" West 40.00 feet; thence North 88° 12' 03" West 11.50 feet to the True Point of Beginning.

This parcel contains 460 square feet, more or less

The bearings of this description are based on the Oregon Coordinate System of 1983, north zone, 1991 adjustment.

REGISTERED PROFESSIONAL AND SURVEYOR

OREGON
JULY 25, 1991