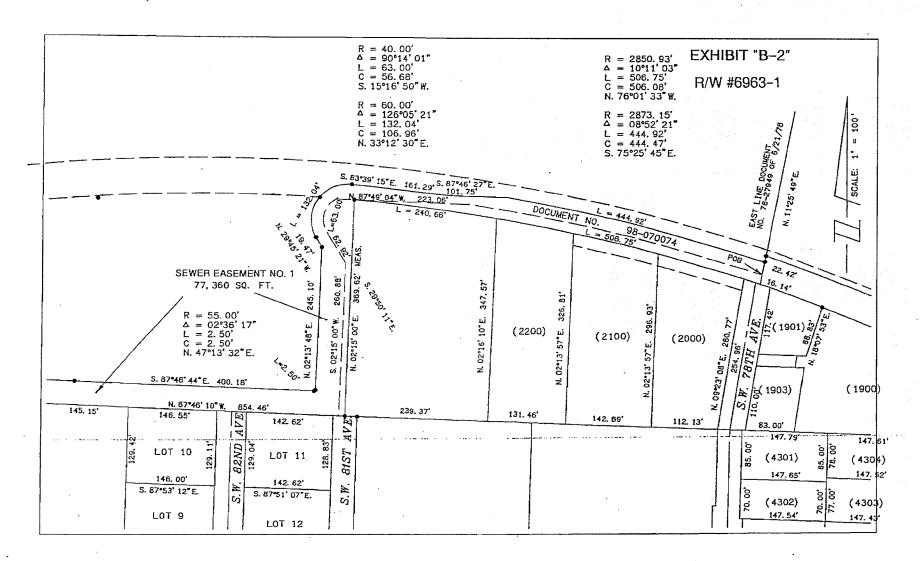

# FANNO BASIN PUMP STATION PRESURE LINE – GARDEN HOME SECTION REPLACEMENT PROJECT NO. E08293, R/W #6963-1

#### PERMANENT SEWER EASEMENT NO. 1 - FANNO CREEK TRAIL ALIGNMENT, cont.

THE ARC OF A 55.00 FOOT RADIUS CURVE TO THE LEFT, THROUGH A CENTRAL ANGLE OF 02° 36' 17", AN ARC DISTANCE OF 2.50 FEET (THE CHORD BEARS N 47° 13' 32" E 2.50 FEET) TO A POINT; THENCE N 02° 13' 48" E A DISTANCE OF 245.10 FEET TO A POINT; THENCE N 29° 45' 21" W A DISTANCE 19.47 FEET TO A POINT OF CURVATURE; THENCE NORTHERLY ALONG THE ARC OF A 60.00 FOOT RADIUS CURVE TO THE RIGHT, THROUGH A CENTRAL ANGLE OF 126° 05' 21", AN ARC DISTANCE OF 132.04 FEET (THE CHORD BEARS N 33°12' 30" E 106.96 FEET) TO A POINT; THENCE S 83° 39' 15" E A DISTANCE OF 161.29 FEET TO A POINT; THENCE S 87° 46' 27" E A DISTANCE OF 101.75 FEET TO A POINT OF CURVATURE; THENCE EASTERLY ALONG THE ARC OF A 2873.15 FOOT RADIUS CURVE TO THE RIGHT, THROUGH A CENTRAL ANGLE OF 08° 52' 21", AN ARC DISTANCE OF 444.92 FEET (THE CHORD BEARS S 75° 25' 45" E 444.47 FEET) TO A POINT IN THE EAST LINE OF THE AFOREMENTIONED PORTLAND GOLF CLUB TRACT; THENCE S 11° 25' 49" W ALONG SAID EAST LINE A DISTANCE OF 22.42 FEET TO THE POINT OF BEGINNING.

CONTAINING AN AREA OF 77,360 SQUARE FEET, MORE OR LESS.