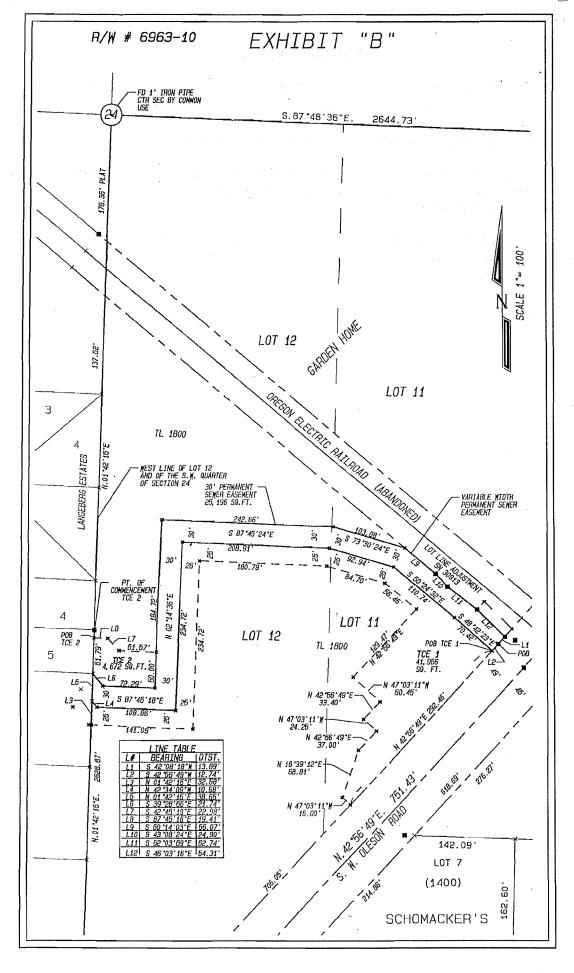

# FANNO BASIN PUMP STATION PRESURE LINE – GARDEN HOME SECTION REPLACEMENT PROJECT NO. E08293, R/W #6963-10

#### 30' Permanent Sewer Easement - Garden Home Recreation Center Site

A portion of Lots 11 and 12, of the duly recorded plat of "Garden Home", situated in the Southeast one-quarter of Section 24, Township 1 South, Range 1 West of the Willamette Meridian, Washington County, Oregon, more particularly described as follows:

BEGINNING at a 5/8" iron rod with a yellow plastic cap marked "CH2M Hill" at station 77+97.11, on the West line of SW Oleson Road;

Thence S 42° 56' 49" W, along the West line of SW Oleson Road, a distance of 12.74 feet;

Thence N 48°42'23" W, a distance of 70.42 feet;

Thence N 50°24'32" W, a distance of 110.74 feet;

Thence N 73°30'24" W, a distance of 92.94 feet;

Thence N 87°45'24" W, a distance of 208.91 feet;

Thence S 02°14'36" W, a distance of 234.72 feet;

Thence N 87°45'18" W, a distance of 108.86 feet;

Thence N 42°34'09" W, a distance of 10.68 feet to the West line of said Lot 12;

Thence N 01°42'15" E, along the West line of said Lot 12 a distance of 38.65 feet, to the Northeast corner of Lot 9 of the subdivision of Lots 13 & 14 of said "Garden Home" as described in document number 98-110591;

Thence S 39°28'55" E, a distance of 21.74 feet;

Thence S 87°45'18" E, a distance of 72.29 feet;

Thence N 02°14'36" E, a distance of 234.72 feet;

Thence S 87°45'24" E, a distance of 242.66 feet;

Thence S 73°30'24" E, a distance of 103.88 feet to the Southwesterly line of the Oregon Electric Railroad (Abandoned);

Thence S 50°14'03" E along said Southwesterly line, a distance of 56.07 feet to a 5/8" iron rod with yellow plastic cap marked "Hertel PLS 1896", marking the adjusted line as established on SN 30,913;

Thence S 43°08'24" E along said adjusted line a distance of 24.90 feet to a 5/8" iron rod with yellow plastic cap marked "Hertel PLS 1896";

Thence S 52°03'59" E, along said adjusted line a distance of 52.74 feet to a 5/8" iron rod with yellow plastic cap marked "Hertel PLS 1896";

Thence S 46°03'16" E, along said adjusted line, a distance of 54.31 feet to the West line of SW Oleson Road and a 5/8" iron rod with yellow plastic cap marked "Hertel PLS 1896";

Thence S 42°08'18" W, along the West line of SW Oleson Road, a distance of 13.89 feet to the POINT of BEGINNING.

Containing an area of 25,196 square feet, more or less.

|     | •                                           |                                                                                                                                                                                                                                                                                                                                                                                                                                                                                                                                                                                                                                                                                                                                                                                                                                                                                                                                                                                                                                                                                                                                                                                                                                                                                                                                                                                                                                                                                                                                                                                                                                                                                                                                                                                                                                                                                                                                                                                                                                                                                                                                                                                                                                                                                                                                                                                           |                                                                     |        |
|-----|---------------------------------------------|-------------------------------------------------------------------------------------------------------------------------------------------------------------------------------------------------------------------------------------------------------------------------------------------------------------------------------------------------------------------------------------------------------------------------------------------------------------------------------------------------------------------------------------------------------------------------------------------------------------------------------------------------------------------------------------------------------------------------------------------------------------------------------------------------------------------------------------------------------------------------------------------------------------------------------------------------------------------------------------------------------------------------------------------------------------------------------------------------------------------------------------------------------------------------------------------------------------------------------------------------------------------------------------------------------------------------------------------------------------------------------------------------------------------------------------------------------------------------------------------------------------------------------------------------------------------------------------------------------------------------------------------------------------------------------------------------------------------------------------------------------------------------------------------------------------------------------------------------------------------------------------------------------------------------------------------------------------------------------------------------------------------------------------------------------------------------------------------------------------------------------------------------------------------------------------------------------------------------------------------------------------------------------------------------------------------------------------------------------------------------------------------|---------------------------------------------------------------------|--------|
| POB | R/W #6963-1  OREGON ET  (1901)  SEW  (1003) | $\Delta = 00^{\circ}32', 51''$ $L = 27.09'$ $C = 27.09'$ $C = 3$ $S.65^{\circ}05', 24''$ $E.$ $R = 2850.93'$ $A = 0$ $A = 00^{\circ}32', 38''$ $A = 00^{\circ}$ | CET 17. 36' '90' 'S' '50. 12' 'S' 'S' 'S' 'S' 'S' 'S' 'S' 'S' 'S' ' | 28,062 |
|     | (4301)<br>GARDEN<br>HOME                    | (4304)                                                                                                                                                                                                                                                                                                                                                                                                                                                                                                                                                                                                                                                                                                                                                                                                                                                                                                                                                                                                                                                                                                                                                                                                                                                                                                                                                                                                                                                                                                                                                                                                                                                                                                                                                                                                                                                                                                                                                                                                                                                                                                                                                                                                                                                                                                                                                                                    | 50, 52,                                                             |        |
|     | (4302)                                      | (4303)<br>LOT 15                                                                                                                                                                                                                                                                                                                                                                                                                                                                                                                                                                                                                                                                                                                                                                                                                                                                                                                                                                                                                                                                                                                                                                                                                                                                                                                                                                                                                                                                                                                                                                                                                                                                                                                                                                                                                                                                                                                                                                                                                                                                                                                                                                                                                                                                                                                                                                          | S.W. 77TH                                                           |        |
|     |                                             |                                                                                                                                                                                                                                                                                                                                                                                                                                                                                                                                                                                                                                                                                                                                                                                                                                                                                                                                                                                                                                                                                                                                                                                                                                                                                                                                                                                                                                                                                                                                                                                                                                                                                                                                                                                                                                                                                                                                                                                                                                                                                                                                                                                                                                                                                                                                                                                           | S                                                                   |        |