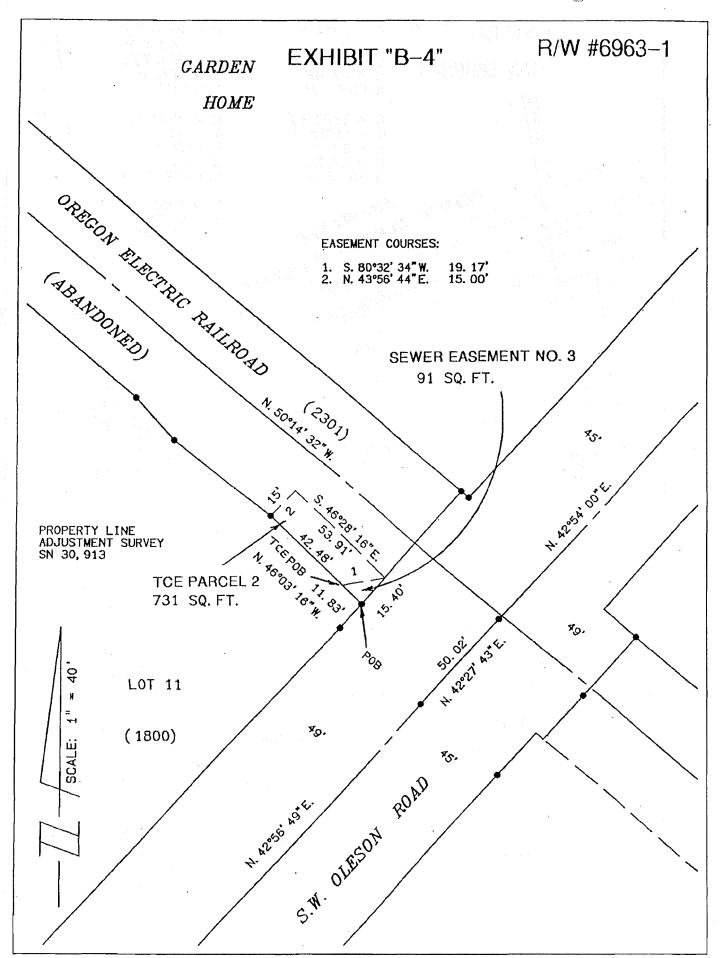

# FANNO BASIN PUMP STATION PRESURE LINE – GARDEN HOME SECTION REPLACEMENT PROJECT NO. E08293, R/W #6963-1

### PERMANENT SEWER EASEMENT NO. 3 - FANNO CREEK TRAIL ALIGNMENT

A PORTION OF LOT 11 OF THE DULY RECORDED PLAT OF GARDEN HOME, SITUATED IN THE SOUTHEAST ONE-QUARTER OF SECTION 24, TOWNSHIP 1 SOUTH, RANGE 1 WEST OF THE WILLAMETTE MERIDIAN, WASHINGTON COUNTY, OREGON, MORE PARTICULARLY DESCRIBED AS FOLLOWS:

BEGINNING AT A 5/8" IRON ROD ON THE WEST LINE OF SW OLESON ROAD, SAID IRON ROD HAVING A YELLOW PLASTIC CAP MARKED "HERTEL PLS 1896", SET ON PROPERTY LINE ADJUSTMENT SURVEY SN 30,913, WASHINGTON COUNTY SURVEY RECORDS; THENCE N 46° 03' 16" W A DISTANCE OF 11.83 FEET TO A POINT; THENCE N 80° 32' 34" E A DISTANCE OF 19.17 FEET TO A POINT ON THE WEST LINE OF SW OLESON ROAD; THENCE S 42° 27' 43" W ALONG SAID WEST LINE A DISTANCE OF 15.40 FEET TO THE POINT OF BEGINNING.

CONTAINING AN AREA OF 91 SQUARE FEET, MORE OR LESS.