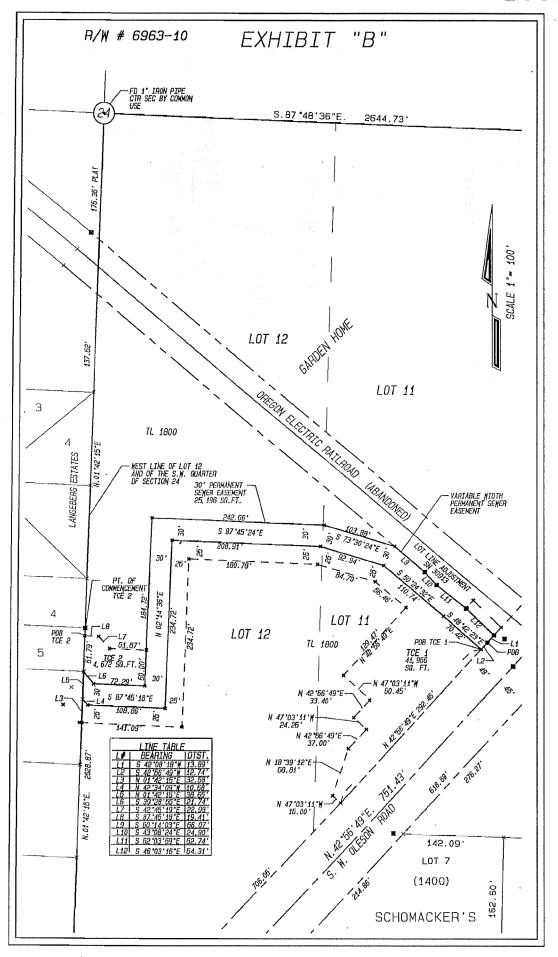

# FANNO BASIN PUMP STATION PRESURE LINE – GARDEN HOME SECTION REPLACEMENT PROJECT NO. E08293, R/W #6963-10

#### 30' Permanent Sewer Easement - Garden Home Recreation Center Site

A portion of Lots 11 and 12, of the duly recorded plat of "Garden Home", situated in the Southeast one-quarter of Section 24, Township 1 South, Range 1 West of the Willamette Meridian, Washington County, Oregon, more particularly described as follows:

BEGINNING at a 5/8" iron rod with a yellow plastic cap marked "CH2M Hill" at station 77+97.11, on the West line of SW Oleson Road;

Thence S 42° 56' 49" W, along the West line of SW Oleson Road, a distance of 12.74 feet;

Thence N 48°42'23" W, a distance of 70.42 feet;

Thence N 50°24'32" W, a distance of 110.74 feet;

Thence N 73°30'24" W, a distance of 92.94 feet;

Thence N 87°45'24" W, a distance of 208.91 feet;

Thence S 02°14'36" W, a distance of 234.72 feet;

Thence N 87°45'18" W, a distance of 108.86 feet;

Thence N 42°34'09" W, a distance of 10.68 feet to the West line of said Lot 12;

Thence N 01°42'15" E, along the West line of said Lot 12 a distance of 38.65 feet, to the Northeast corner of Lot 9 of the subdivision of Lots 13 & 14 of said "Garden Home" as described in document number 98-110591;

Thence S 39°28'55" E, a distance of 21.74 feet;

Thence S 87°45'18" E, a distance of 72.29 feet;

Thence N 02°14'36" E, a distance of 234.72 feet;

Thence S 87°45'24" E, a distance of 242.66 feet;

Thence S 73°30'24" E, a distance of 103.88 feet to the Southwesterly line of the Oregon Electric Railroad (Abandoned);

Thence S 50°14'03" E along said Southwesterly line, a distance of 56.07 feet to a 5/8" iron rod with yellow plastic cap marked "Hertel PLS 1896", marking the adjusted line as established on SN 30,913;

Thence S 43°08'24" E along said adjusted line a distance of 24.90 feet to a 5/8" iron rod with yellow plastic cap marked "Hertel PLS 1896";

Thence S 52°03'59" E, along said adjusted line a distance of 52.74 feet to a 5/8" iron rod with yellow plastic cap marked "Hertel PLS 1896";

Thence S 46°03'16" E, along said adjusted line, a distance of 54.31 feet to the West line of SW Oleson Road and a 5/8" iron rod with yellow plastic cap marked "Hertel PLS 1896";

Thence S 42°08'18" W, along the West line of SW Oleson Road, a distance of 13.89 feet to the POINT of BEGINNING.

Containing an area of 25,196 square feet, more or less.

|     | •                                           |                                                                                                                                                                                                                                                                                                                                                                                                                                                                                                                                                                                                                                                                                                                                                                                                                                                                                                                                                                                                                                                                                                                                                                                                                                                                                                                                                                                                                                                                                                                                                                                                                                                                                                                                                                                                                                                                                                                                                                                                                                                                                                                                                                                                                                                                                                                                                                                           |                                                                     |        |
|-----|---------------------------------------------|-------------------------------------------------------------------------------------------------------------------------------------------------------------------------------------------------------------------------------------------------------------------------------------------------------------------------------------------------------------------------------------------------------------------------------------------------------------------------------------------------------------------------------------------------------------------------------------------------------------------------------------------------------------------------------------------------------------------------------------------------------------------------------------------------------------------------------------------------------------------------------------------------------------------------------------------------------------------------------------------------------------------------------------------------------------------------------------------------------------------------------------------------------------------------------------------------------------------------------------------------------------------------------------------------------------------------------------------------------------------------------------------------------------------------------------------------------------------------------------------------------------------------------------------------------------------------------------------------------------------------------------------------------------------------------------------------------------------------------------------------------------------------------------------------------------------------------------------------------------------------------------------------------------------------------------------------------------------------------------------------------------------------------------------------------------------------------------------------------------------------------------------------------------------------------------------------------------------------------------------------------------------------------------------------------------------------------------------------------------------------------------------|---------------------------------------------------------------------|--------|
| POB | R/W #6963-1  OREGON ET  (1901)  SEW  (1003) | $\Delta = 00^{\circ}32', 51''$ $L = 27.09'$ $C = 27.09'$ $C = 3$ $S.65^{\circ}05', 24''$ $E.$ $R = 2850.93'$ $A = 0$ $A = 00^{\circ}32', 38''$ $A = 00^{\circ}$ | CET 17. 36' '90' 'S' '50. 12' 'S' 'S' 'S' 'S' 'S' 'S' 'S' 'S' 'S' ' | 28,062 |
|     | (4301)<br>GARDEN<br>HOME                    | (4304)                                                                                                                                                                                                                                                                                                                                                                                                                                                                                                                                                                                                                                                                                                                                                                                                                                                                                                                                                                                                                                                                                                                                                                                                                                                                                                                                                                                                                                                                                                                                                                                                                                                                                                                                                                                                                                                                                                                                                                                                                                                                                                                                                                                                                                                                                                                                                                                    | 50, 52,                                                             |        |
|     | (4302)                                      | (4303)<br>LOT 15                                                                                                                                                                                                                                                                                                                                                                                                                                                                                                                                                                                                                                                                                                                                                                                                                                                                                                                                                                                                                                                                                                                                                                                                                                                                                                                                                                                                                                                                                                                                                                                                                                                                                                                                                                                                                                                                                                                                                                                                                                                                                                                                                                                                                                                                                                                                                                          | S.W. 77TH                                                           |        |
|     |                                             |                                                                                                                                                                                                                                                                                                                                                                                                                                                                                                                                                                                                                                                                                                                                                                                                                                                                                                                                                                                                                                                                                                                                                                                                                                                                                                                                                                                                                                                                                                                                                                                                                                                                                                                                                                                                                                                                                                                                                                                                                                                                                                                                                                                                                                                                                                                                                                                           | S                                                                   |        |