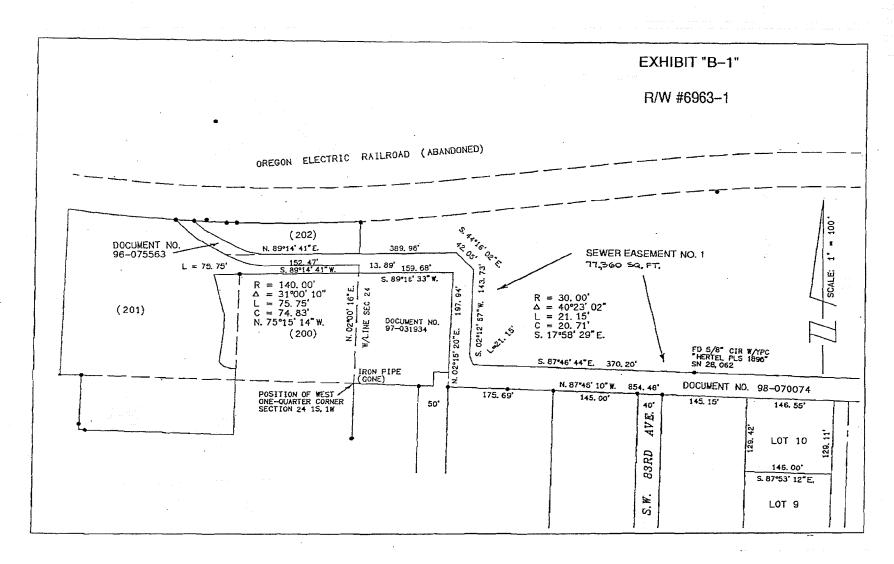

# FANNO BASIN PUMP STATION PRESURE LINE – GARDEN HOME SECTION REPLACEMENT PROJECT NO. E08293, R/W #6963-1

#### PERMANENT SEWER EASEMENT NO. 1 – FANNO CREEK TRAIL ALIGNMENT

A PORTION OF PROPERTIES CONVEYED TO TUALATIN HILLS PARK AND RECREATION DISTRICT BY DOCUMENTS NO. 96-075563 AND 98-070074, SITUATED IN THE NORTHWEST ONE-QUARTER SECTION 24, TOWNSHIP 1 SOUTH, RANGE 1 WEST, AND THE NORTHEAST ONE-QUARTER OF SECTION 23, TOWNSHIP 1 SOUTH, RANGE 1 WEST OF THE WILLAMETTE MERIDIAN, WASHINGTON COUNTY, OREGON, MORE PARTICULARLY DESCRIBED AS FOLLOWS:

COMMENCING AT THE POINT OF INTERSECTION OF THE SOUTH LINE OF THE ABANDONED OREGON ELECTRIC RAILROAD RIGHT OF WAY AND THE EAST LINE OF THAT PROPERTY CONVEYED TO PORTLAND GOLF CLUB BY DOCUMENT NO. 78-27949 AND RECORDED JUNE 21, 1978; THENCE N 11° 25' 49" E ALONG SAID EAST LINE A DISTANCE OF 16.14 FEET TO THE POINT OF BEGINNING OF THE TRACT HEREIN TO BE DESCRIBED; THENCE WESTERLY ALONG THE ARC OF A 2850.93 FOOT RADIUS CURVE TO THE LEFT, THROUGH A CENTRAL ANGLE OF 10° 11' 03", AN ARC DISTANCE OF 506.75 FEET (THE CHORD BEARS N 76° 01' 33" W 506.08 FEET) TO A POINT; THENCE N 87° 49' 04" W A DISTANCE OF 223.06 FEET TO A POINT; THENCE SOUTHERLY ALONG THE ARC OF A 40.00 FOOT RADIUS CURVE TO THE LEFT, THROUGH A CENTRAL ANGLE OF 90° 14' 01", AN ARC DISTANCE OF 63.00 FEET (THE CHORD BEARS S 15° 16' 50" W 56.68 FEET) TO A POINT; THENCE S 29° 50' 11" E A DISTANCE OF 62.92 FEET TO A POINT; THENCE S 02° 15' 00" W A DISTANCE OF 260.88 FEET TO A POINT ON THE SOUTH LINE OF DOCUMENT NO. 98-070074; THENCE N 87° 46' 10" W ALONG SAID SOUTH LINE A DISTANCE OF 854.46 FEET TO THE SOUTHWEST CORNER THEREOF; THENCE N 02° 15' 20" E ALONG THE WEST LINE OF SAID TRACT A DISTANCE OF 197.94 FEET TO A POINT; THENCE S 89° 16' 33" W A DISTANCE OF 159.68 FEET TO THE WEST LINE OF SECTION 24; THENCE N 02° 00' 16" E ALONG SAID WEST LINE A DISTANCE OF 13.89 FEET TO A POINT ON THE SOUTH LINE OF DOCUMENT NO 96-075563; THENCE S 89° 14' 41" W ALONG SAID SOUTH LINE A DISTANCE OF 152.47 FEET TO A POINT OF CURVATURE: THENCE WESTERLY ALONG THE ARC OF A 140,00 FOOT RADIUS CURVE TO THE RIGHT, THROUGH A CENTRAL ANGLE OF 31° 00' 10", AN ARC DISTANCE OF 75.75 FEET (THE CHORD BEARS N 75° 15' 14" W 74.83 FEET) TO THE POINT OF INTERSECTION WITH THE WESTERLY EXTENSION OF THE NORTH LINE OF DOCUMENT NO. 96-075563; THENCE N 89° 14' 41" E ALONG SAID NORTH LINE A DISTANCE OF 389.96 FEET TO A POINT; THENCE S 44° 16' 02" E A DISTANCE OF 42.05 FEET TO A POINT; THENCE S 02° 12' 57" W A DISTANCE OF 143.73 FEET TO A POINT OF CURVATURE: THENCE SOUTHERLY ALONG THE ARC OF A 30.00 FOOT RADIUS CURVE TO THE LEFT, THROUGH A CENTRAL ANGLE OF 40° 23' 02", AN ARC DISTANCE OF 21.15 FEET (THE CHORD BEARS S 17° 58' 29" E 20.71 FEET) TO A POINT; THENCE S 87° 46' 44" E A DISTANCE OF 370.20 FEET TO A 5/8" IRON ROD WITH YELLOW PLASTIC CAP MARKED "HERTEL PLS 1896" SET ON SN 28, 062; THENCE S 87° 46' 44" E.A. DISTANCE OF 400.18 FEET TO A POINT OF CURVATURE; THENCE NORTHERLY ALONG