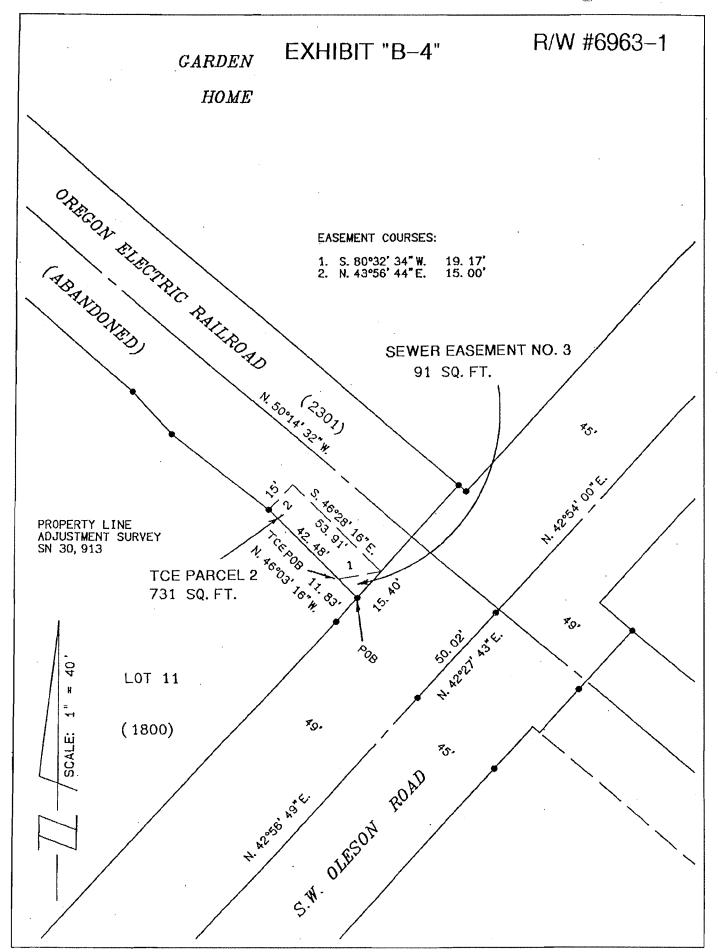

# FANNO BASIN PUMP STATION PRESURE LINE – GARDEN HOME SECTION REPLACEMENT PROJECT NO. E08293, R/W #6963-1

### PERMANENT SEWER EASEMENT NO. 3 - FANNO CREEK TRAIL ALIGNMENT

A PORTION OF LOT 11 OF THE DULY RECORDED PLAT OF GARDEN HOME, SITUATED IN THE SOUTHEAST ONE-QUARTER OF SECTION 24, TOWNSHIP 1 SOUTH, RANGE 1 WEST OF THE WILLAMETTE MERIDIAN, WASHINGTON COUNTY, OREGON, MORE PARTICULARLY DESCRIBED AS FOLLOWS:

BEGINNING AT A 5/8" IRON ROD ON THE WEST LINE OF SW OLESON ROAD, SAID IRON ROD HAVING A YELLOW PLASTIC CAP MARKED "HERTEL PLS 1896", SET ON PROPERTY LINE ADJUSTMENT SURVEY SN 30,913, WASHINGTON COUNTY SURVEY RECORDS; THENCE N 46° 03' 16" W A DISTANCE OF 11.83 FEET TO A POINT; THENCE N 80° 32' 34" E A DISTANCE OF 19.17 FEET TO A POINT ON THE WEST LINE OF SW OLESON ROAD; THENCE S 42° 27' 43" W ALONG SAID WEST LINE A DISTANCE OF 15.40 FEET TO THE POINT OF BEGINNING.

CONTAINING AN AREA OF 91 SQUARE FEET, MORE OR LESS.