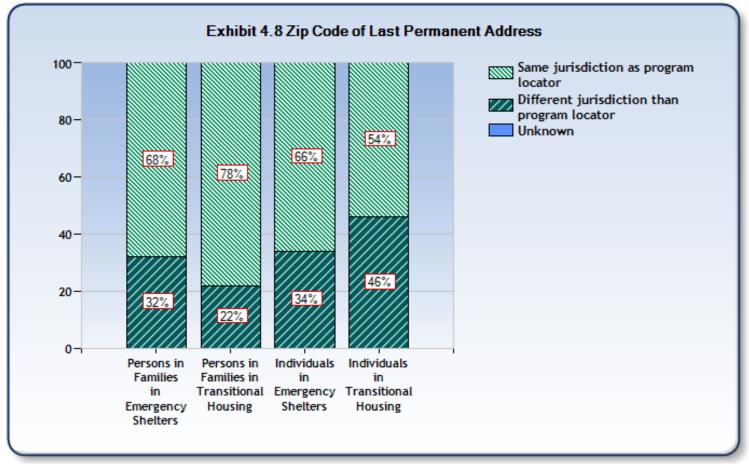

## **Exhibit 4.1 Prior Living Situation of Persons Using Homeless Residential Services**

Reporting Year: 10/1/2008 - 9/30/2009

Site: Portland-Gresham-Multnomah County CoC

| Prior Living Situation                            | Persons in<br>Families in<br>Emergency<br>Shelters | Persons in<br>Families in<br>Transitional<br>Housing | Individuals<br>in<br>Emergency<br>Shelters | Individuals<br>in<br>Transitional<br>Housing |
|---------------------------------------------------|----------------------------------------------------|------------------------------------------------------|--------------------------------------------|----------------------------------------------|
| Number of Sheltered Homeless Persons              | 476                                                | 1,428                                                | 1,641                                      | 1,746                                        |
| Living Arrangement the Night before Program Entry |                                                    |                                                      |                                            |                                              |
| <b>Total from Homeless Situation</b>              |                                                    |                                                      |                                            |                                              |
| Place not meant for human habitation              | 21%                                                | 12%                                                  | 32%                                        | 29%                                          |
| Emergency shelter                                 | 4%                                                 | 20%                                                  | 28%                                        | 27%                                          |
| Transitional housing                              | 2%                                                 | 2%                                                   | 4%                                         |                                              |
| Total from Housing Situation                      |                                                    |                                                      |                                            |                                              |
| Permanent supportive housing                      | 0%                                                 | 0%                                                   | 0%                                         | 1%                                           |
| Rented housing unit                               | 58%                                                | 12%                                                  | 6%                                         | 6%                                           |
| Owned housing unit                                | 5%                                                 | 1%                                                   | 1%                                         | 1%                                           |
| Staying with family or friends                    | 7%                                                 | 38%                                                  | 20%                                        | 12%                                          |
| <b>Total from Institutional Settings</b>          |                                                    |                                                      |                                            |                                              |
| Psychiatric facility                              | 0%                                                 | 0%                                                   | 0%                                         | 0%                                           |
| Substance abuse treatment center or detox         | 0%                                                 | 5%                                                   | 0%                                         | 8%                                           |
| Hospital (non-psychiatric)                        | 0%                                                 | 0%                                                   | 0%                                         | 1%                                           |
| Jail, prison, or juvenile detention               | 0%                                                 | 1%                                                   | 3%                                         | 6%                                           |
| <b>Total from Other Situations</b>                |                                                    |                                                      |                                            |                                              |
| Hotel or motel (no voucher)                       | 2%                                                 | 5%                                                   | 2%                                         | 3%                                           |
| Foster care home                                  | 0%                                                 | 0%                                                   | 0%                                         | 0%                                           |
| Other living situation                            | 2%                                                 | 4%                                                   | 4%                                         | 2%                                           |
| Unknown                                           | 0%                                                 | 0%                                                   | 0%                                         | 0%                                           |
| Stability of Previous Night's Living Arrangements |                                                    |                                                      |                                            |                                              |
| Stayed 1 week or less                             | 8%                                                 | 3%                                                   | 20%                                        | 8%                                           |
| Stayed more than 1 week, but less than a month    | 8%                                                 | 20%                                                  | 18%                                        | 16%                                          |
| Stayed 1 to 3 months                              | 16%                                                | 34%                                                  | 25%                                        | 24%                                          |
| Stayed more than 3 months, but less than a year   | 23%                                                | 26%                                                  | 16%                                        | 29%                                          |
| Stayed 1 year or longer                           | 46%                                                | 17%                                                  | 21%                                        | 23%                                          |
| Unknown                                           | 0%                                                 | 0%                                                   | 0%                                         | 0%                                           |
| Zip Code of Last Permanent Address                |                                                    |                                                      |                                            |                                              |
| Same jurisdiction as program locator              | 68%                                                | 78%                                                  | 66%                                        | 54%                                          |
| Different jurisdiction than program locator       | 32%                                                | 22%                                                  | 34%                                        | 46%                                          |
| Unknown                                           | 0%                                                 | 0%                                                   | 0%                                         | 0%                                           |