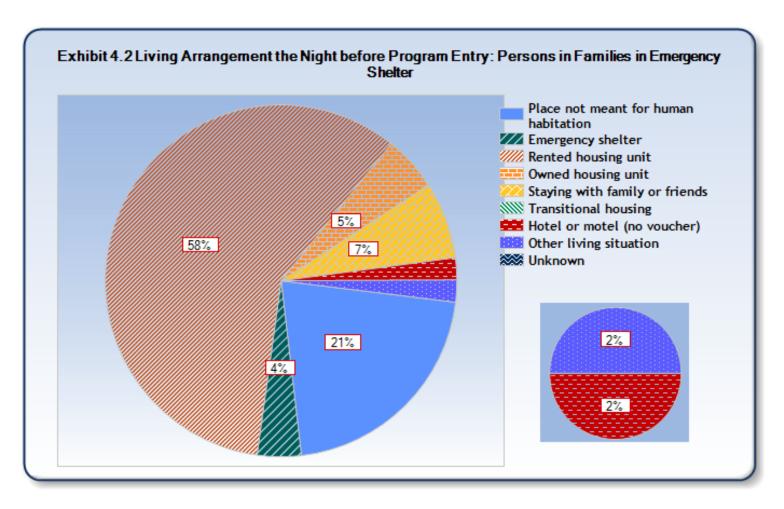

## **Exhibit 4.1 Prior Living Situation of Persons Using Homeless Residential Services**

Reporting Year: 10/1/2008 - 9/30/2009

Site: Portland-Gresham-Multnomah County CoC

| Prior Living Situation                            | Persons in<br>Families in<br>Emergency<br>Shelters | Persons in<br>Families in<br>Transitional<br>Housing | Individuals<br>in<br>Emergency<br>Shelters | Individuals<br>in<br>Transitional<br>Housing |
|---------------------------------------------------|----------------------------------------------------|------------------------------------------------------|--------------------------------------------|----------------------------------------------|
| Number of Sheltered Homeless Persons              | 476                                                | 1,428                                                | 1,641                                      | 1,746                                        |
| Living Arrangement the Night before Program Entry |                                                    |                                                      |                                            |                                              |
| <b>Total from Homeless Situation</b>              |                                                    |                                                      |                                            |                                              |
| Place not meant for human habitation              | 21%                                                | 12%                                                  | 32%                                        | 29%                                          |
| Emergency shelter                                 | 4%                                                 | 20%                                                  | 28%                                        | 27%                                          |
| Transitional housing                              | 2%                                                 | 2%                                                   | 4%                                         |                                              |
| Total from Housing Situation                      |                                                    |                                                      |                                            |                                              |
| Permanent supportive housing                      | 0%                                                 | 0%                                                   | 0%                                         | 1%                                           |
| Rented housing unit                               | 58%                                                | 12%                                                  | 6%                                         | 6%                                           |
| Owned housing unit                                | 5%                                                 | 1%                                                   | 1%                                         | 1%                                           |
| Staying with family or friends                    | 7%                                                 | 38%                                                  | 20%                                        | 12%                                          |
| <b>Total from Institutional Settings</b>          |                                                    |                                                      |                                            |                                              |
| Psychiatric facility                              | 0%                                                 | 0%                                                   | 0%                                         | 0%                                           |
| Substance abuse treatment center or detox         | 0%                                                 | 5%                                                   | 0%                                         | 8%                                           |
| Hospital (non-psychiatric)                        | 0%                                                 | 0%                                                   | 0%                                         | 1%                                           |
| Jail, prison, or juvenile detention               | 0%                                                 | 1%                                                   | 3%                                         | 6%                                           |
| <b>Total from Other Situations</b>                |                                                    |                                                      |                                            |                                              |
| Hotel or motel (no voucher)                       | 2%                                                 | 5%                                                   | 2%                                         | 3%                                           |
| Foster care home                                  | 0%                                                 | 0%                                                   | 0%                                         | 0%                                           |
| Other living situation                            | 2%                                                 | 4%                                                   | 4%                                         | 2%                                           |
| Unknown                                           | 0%                                                 | 0%                                                   | 0%                                         | 0%                                           |
| Stability of Previous Night's Living Arrangements |                                                    |                                                      |                                            |                                              |
| Stayed 1 week or less                             | 8%                                                 | 3%                                                   | 20%                                        | 8%                                           |
| Stayed more than 1 week, but less than a month    | 8%                                                 | 20%                                                  | 18%                                        | 16%                                          |
| Stayed 1 to 3 months                              | 16%                                                | 34%                                                  | 25%                                        | 24%                                          |
| Stayed more than 3 months, but less than a year   | 23%                                                | 26%                                                  | 16%                                        | 29%                                          |
| Stayed 1 year or longer                           | 46%                                                | 17%                                                  | 21%                                        | 23%                                          |
| Unknown                                           | 0%                                                 | 0%                                                   | 0%                                         | 0%                                           |
| Zip Code of Last Permanent Address                |                                                    |                                                      |                                            |                                              |
| Same jurisdiction as program locator              | 68%                                                | 78%                                                  | 66%                                        | 54%                                          |
| Different jurisdiction than program locator       | 32%                                                | 22%                                                  | 34%                                        | 46%                                          |
| Unknown                                           | 0%                                                 | 0%                                                   | 0%                                         | 0%                                           |

Other Situations: Hotel or motel (no voucher), Foster care home, Other living situation, Unknown Institutional Settings: Psychiatric facility, Substance abuse treatment center or detox, hospital (non-psychiatric), Jail, prison or juvenile detention

*Housing Situation:* Permanent supportive housing, Rented housing unit, Owned housing unit, Staying with family or friends *Homeless Situation:* Place not meant for human habitation, Emergency shelter, Transitional housing