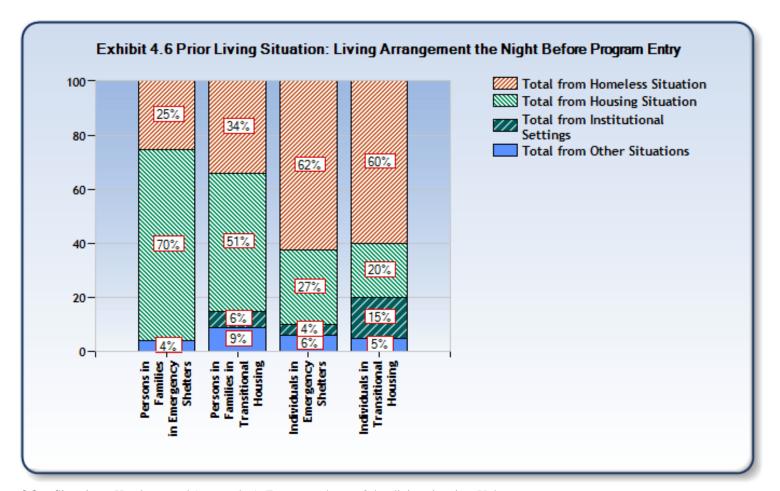

## **Exhibit 4.1 Prior Living Situation of Persons Using Homeless Residential Services**

Reporting Year: 10/1/2008 - 9/30/2009

Site: Portland-Gresham-Multnomah County CoC

| Prior Living Situation                            | Persons in<br>Families in<br>Emergency<br>Shelters | Persons in<br>Families in<br>Transitional<br>Housing | Individuals<br>in<br>Emergency<br>Shelters | Individuals<br>in<br>Transitional<br>Housing |
|---------------------------------------------------|----------------------------------------------------|------------------------------------------------------|--------------------------------------------|----------------------------------------------|
| Number of Sheltered Homeless Persons              | 476                                                | 1,428                                                | 1,641                                      | 1,746                                        |
| Living Arrangement the Night before Program Entry |                                                    |                                                      |                                            |                                              |
| <b>Total from Homeless Situation</b>              |                                                    |                                                      |                                            |                                              |
| Place not meant for human habitation              | 21%                                                | 12%                                                  | 32%                                        | 29%                                          |
| Emergency shelter                                 | 4%                                                 | 20%                                                  | 28%                                        | 27%                                          |
| Transitional housing                              | 2%                                                 | 2%                                                   | 4%                                         |                                              |
| Total from Housing Situation                      |                                                    |                                                      |                                            |                                              |
| Permanent supportive housing                      | 0%                                                 | 0%                                                   | 0%                                         | 1%                                           |
| Rented housing unit                               | 58%                                                | 12%                                                  | 6%                                         | 6%                                           |
| Owned housing unit                                | 5%                                                 | 1%                                                   | 1%                                         | 1%                                           |
| Staying with family or friends                    | 7%                                                 | 38%                                                  | 20%                                        | 12%                                          |
| <b>Total from Institutional Settings</b>          |                                                    |                                                      |                                            |                                              |
| Psychiatric facility                              | 0%                                                 | 0%                                                   | 0%                                         | 0%                                           |
| Substance abuse treatment center or detox         | 0%                                                 | 5%                                                   | 0%                                         | 8%                                           |
| Hospital (non-psychiatric)                        | 0%                                                 | 0%                                                   | 0%                                         | 1%                                           |
| Jail, prison, or juvenile detention               | 0%                                                 | 1%                                                   | 3%                                         | 6%                                           |
| <b>Total from Other Situations</b>                |                                                    |                                                      |                                            |                                              |
| Hotel or motel (no voucher)                       | 2%                                                 | 5%                                                   | 2%                                         | 3%                                           |
| Foster care home                                  | 0%                                                 | 0%                                                   | 0%                                         | 0%                                           |
| Other living situation                            | 2%                                                 | 4%                                                   | 4%                                         | 2%                                           |
| Unknown                                           | 0%                                                 | 0%                                                   | 0%                                         | 0%                                           |
| Stability of Previous Night's Living Arrangements |                                                    |                                                      |                                            |                                              |
| Stayed 1 week or less                             | 8%                                                 | 3%                                                   | 20%                                        | 8%                                           |
| Stayed more than 1 week, but less than a month    | 8%                                                 | 20%                                                  | 18%                                        | 16%                                          |
| Stayed 1 to 3 months                              | 16%                                                | 34%                                                  | 25%                                        | 24%                                          |
| Stayed more than 3 months, but less than a year   | 23%                                                | 26%                                                  | 16%                                        | 29%                                          |
| Stayed 1 year or longer                           | 46%                                                | 17%                                                  | 21%                                        | 23%                                          |
| Unknown                                           | 0%                                                 | 0%                                                   | 0%                                         | 0%                                           |
| Zip Code of Last Permanent Address                |                                                    |                                                      |                                            |                                              |
| Same jurisdiction as program locator              | 68%                                                | 78%                                                  | 66%                                        | 54%                                          |
| Different jurisdiction than program locator       | 32%                                                | 22%                                                  | 34%                                        | 46%                                          |
| Unknown                                           | 0%                                                 | 0%                                                   | 0%                                         | 0%                                           |

Other Situations: Hotel or motel (no voucher), Foster care home, Other living situation, Unknown Institutional Settings: Psychiatric facility, Substance abuse treatment center or detox, hospital (non-psychiatric), Jail, prison or juvenile detention

*Housing Situation:* Permanent supportive housing, Rented housing unit, Owned housing unit, Staying with family or friends *Homeless Situation:* Place not meant for human habitation, Emergency shelter, Transitional housing