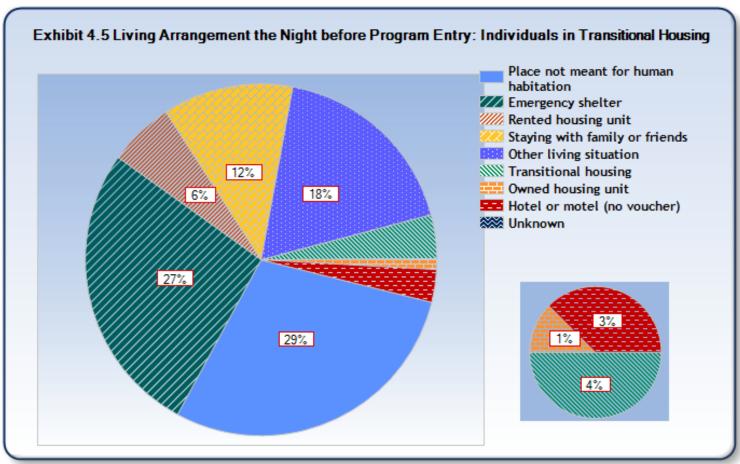

## **Exhibit 4.1 Prior Living Situation of Persons Using Homeless Residential Services**

Reporting Year: 10/1/2008 - 9/30/2009

Site: Portland-Gresham-Multnomah County CoC

| Prior Living Situation                            | Persons in<br>Families in<br>Emergency<br>Shelters | Persons in<br>Families in<br>Transitional<br>Housing | Individuals<br>in<br>Emergency<br>Shelters | Individuals<br>in<br>Transitional<br>Housing |
|---------------------------------------------------|----------------------------------------------------|------------------------------------------------------|--------------------------------------------|----------------------------------------------|
| Number of Sheltered Homeless Persons              | 476                                                | 1,428                                                | 1,641                                      | 1,746                                        |
| Living Arrangement the Night before Program Entry |                                                    |                                                      |                                            |                                              |
| <b>Total from Homeless Situation</b>              |                                                    |                                                      |                                            |                                              |
| Place not meant for human habitation              | 21%                                                | 12%                                                  | 32%                                        | 29%                                          |
| Emergency shelter                                 | 4%                                                 | 20%                                                  | 28%                                        | 27%                                          |
| Transitional housing                              | 2%                                                 | 2%                                                   | 4%                                         |                                              |
| Total from Housing Situation                      |                                                    |                                                      |                                            |                                              |
| Permanent supportive housing                      | 0%                                                 | 0%                                                   | 0%                                         | 1%                                           |
| Rented housing unit                               | 58%                                                | 12%                                                  | 6%                                         | 6%                                           |
| Owned housing unit                                | 5%                                                 | 1%                                                   | 1%                                         | 1%                                           |
| Staying with family or friends                    | 7%                                                 | 38%                                                  | 20%                                        | 12%                                          |
| <b>Total from Institutional Settings</b>          |                                                    |                                                      |                                            |                                              |
| Psychiatric facility                              | 0%                                                 | 0%                                                   | 0%                                         | 0%                                           |
| Substance abuse treatment center or detox         | 0%                                                 | 5%                                                   | 0%                                         | 8%                                           |
| Hospital (non-psychiatric)                        | 0%                                                 | 0%                                                   | 0%                                         | 1%                                           |
| Jail, prison, or juvenile detention               | 0%                                                 | 1%                                                   | 3%                                         | 6%                                           |
| <b>Total from Other Situations</b>                |                                                    |                                                      |                                            |                                              |
| Hotel or motel (no voucher)                       | 2%                                                 | 5%                                                   | 2%                                         | 3%                                           |
| Foster care home                                  | 0%                                                 | 0%                                                   | 0%                                         | 0%                                           |
| Other living situation                            | 2%                                                 | 4%                                                   | 4%                                         | 2%                                           |
| Unknown                                           | 0%                                                 | 0%                                                   | 0%                                         | 0%                                           |
| Stability of Previous Night's Living Arrangements |                                                    |                                                      |                                            |                                              |
| Stayed 1 week or less                             | 8%                                                 | 3%                                                   | 20%                                        | 8%                                           |
| Stayed more than 1 week, but less than a month    | 8%                                                 | 20%                                                  | 18%                                        | 16%                                          |
| Stayed 1 to 3 months                              | 16%                                                | 34%                                                  | 25%                                        | 24%                                          |
| Stayed more than 3 months, but less than a year   | 23%                                                | 26%                                                  | 16%                                        | 29%                                          |
| Stayed 1 year or longer                           | 46%                                                | 17%                                                  | 21%                                        | 23%                                          |
| Unknown                                           | 0%                                                 | 0%                                                   | 0%                                         | 0%                                           |
| Zip Code of Last Permanent Address                |                                                    |                                                      |                                            |                                              |
| Same jurisdiction as program locator              | 68%                                                | 78%                                                  | 66%                                        | 54%                                          |
| Different jurisdiction than program locator       | 32%                                                | 22%                                                  | 34%                                        | 46%                                          |
| Unknown                                           | 0%                                                 | 0%                                                   | 0%                                         | 0%                                           |

Other Situations: Hotel or motel (no voucher), Foster care home, Other living situation, Unknown Institutional Settings: Psychiatric facility, Substance abuse treatment center or detox, hospital (non-psychiatric), Jail, prison or juvenile detention

*Housing Situation:* Permanent supportive housing, Rented housing unit, Owned housing unit, Staying with family or friends *Homeless Situation:* Place not meant for human habitation, Emergency shelter, Transitional housing