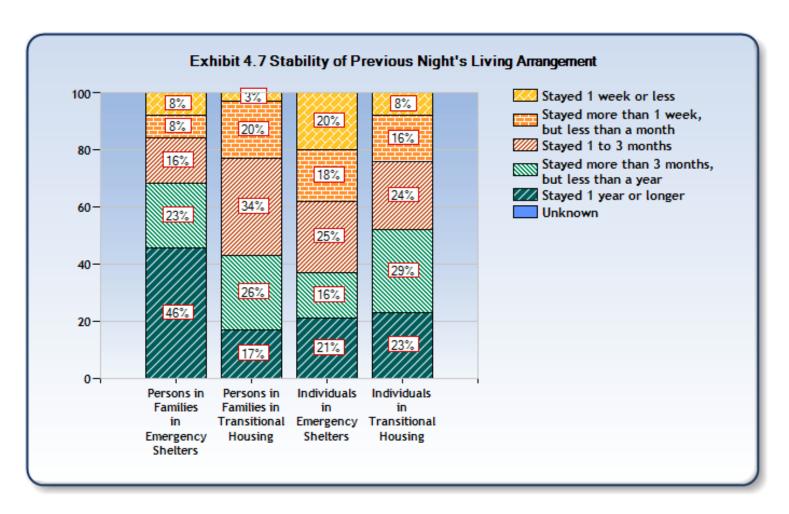

## **Exhibit 4.1 Prior Living Situation of Persons Using Homeless Residential Services**

Reporting Year: 10/1/2008 - 9/30/2009

Site: Portland-Gresham-Multnomah County CoC

| Prior Living Situation                            | Persons in<br>Families in<br>Emergency<br>Shelters | Persons in<br>Families in<br>Transitional<br>Housing | Individuals<br>in<br>Emergency<br>Shelters | Individuals<br>in<br>Transitional<br>Housing |
|---------------------------------------------------|----------------------------------------------------|------------------------------------------------------|--------------------------------------------|----------------------------------------------|
| Number of Sheltered Homeless Persons              | 476                                                | 1,428                                                | 1,641                                      | 1,746                                        |
| Living Arrangement the Night before Program Entry |                                                    |                                                      |                                            |                                              |
| <b>Total from Homeless Situation</b>              |                                                    |                                                      |                                            |                                              |
| Place not meant for human habitation              | 21%                                                | 12%                                                  | 32%                                        | 29%                                          |
| Emergency shelter                                 | 4%                                                 | 20%                                                  | 28%                                        | 27%                                          |
| Transitional housing                              | 2%                                                 | 2%                                                   | 4%                                         |                                              |
| Total from Housing Situation                      |                                                    |                                                      |                                            |                                              |
| Permanent supportive housing                      | 0%                                                 | 0%                                                   | 0%                                         | 1%                                           |
| Rented housing unit                               | 58%                                                | 12%                                                  | 6%                                         | 6%                                           |
| Owned housing unit                                | 5%                                                 | 1%                                                   | 1%                                         | 1%                                           |
| Staying with family or friends                    | 7%                                                 | 38%                                                  | 20%                                        | 12%                                          |
| <b>Total from Institutional Settings</b>          |                                                    |                                                      |                                            |                                              |
| Psychiatric facility                              | 0%                                                 | 0%                                                   | 0%                                         | 0%                                           |
| Substance abuse treatment center or detox         | 0%                                                 | 5%                                                   | 0%                                         | 8%                                           |
| Hospital (non-psychiatric)                        | 0%                                                 | 0%                                                   | 0%                                         | 1%                                           |
| Jail, prison, or juvenile detention               | 0%                                                 | 1%                                                   | 3%                                         | 6%                                           |
| <b>Total from Other Situations</b>                |                                                    |                                                      |                                            |                                              |
| Hotel or motel (no voucher)                       | 2%                                                 | 5%                                                   | 2%                                         | 3%                                           |
| Foster care home                                  | 0%                                                 | 0%                                                   | 0%                                         | 0%                                           |
| Other living situation                            | 2%                                                 | 4%                                                   | 4%                                         | 2%                                           |
| Unknown                                           | 0%                                                 | 0%                                                   | 0%                                         | 0%                                           |
| Stability of Previous Night's Living Arrangements |                                                    |                                                      |                                            |                                              |
| Stayed 1 week or less                             | 8%                                                 | 3%                                                   | 20%                                        | 8%                                           |
| Stayed more than 1 week, but less than a month    | 8%                                                 | 20%                                                  | 18%                                        | 16%                                          |
| Stayed 1 to 3 months                              | 16%                                                | 34%                                                  | 25%                                        | 24%                                          |
| Stayed more than 3 months, but less than a year   | 23%                                                | 26%                                                  | 16%                                        | 29%                                          |
| Stayed 1 year or longer                           | 46%                                                | 17%                                                  | 21%                                        | 23%                                          |
| Unknown                                           | 0%                                                 | 0%                                                   | 0%                                         | 0%                                           |
| Zip Code of Last Permanent Address                |                                                    |                                                      |                                            |                                              |
| Same jurisdiction as program locator              | 68%                                                | 78%                                                  | 66%                                        | 54%                                          |
| Different jurisdiction than program locator       | 32%                                                | 22%                                                  | 34%                                        | 46%                                          |
| Unknown                                           | 0%                                                 | 0%                                                   | 0%                                         | 0%                                           |