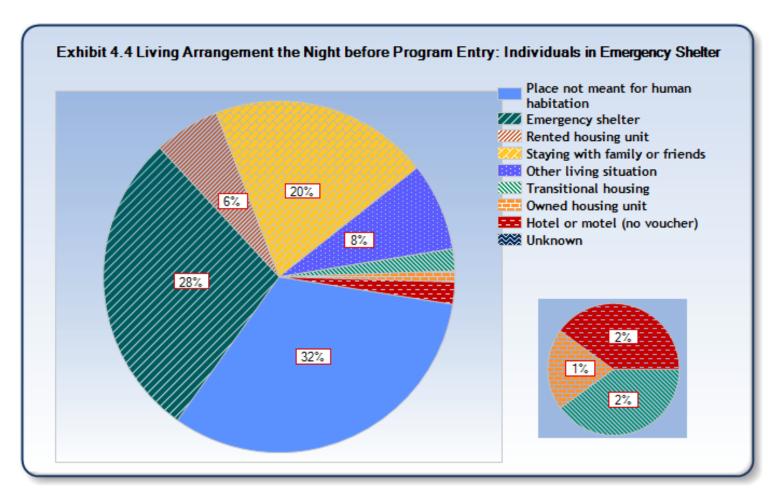

## **Exhibit 4.1 Prior Living Situation of Persons Using Homeless Residential Services**

Reporting Year: 10/1/2008 - 9/30/2009

Site: Portland-Gresham-Multnomah County CoC

| Prior Living Situation                            | Persons in<br>Families in<br>Emergency<br>Shelters | Persons in<br>Families in<br>Transitional<br>Housing | Individuals<br>in<br>Emergency<br>Shelters | Individuals<br>in<br>Transitional<br>Housing |
|---------------------------------------------------|----------------------------------------------------|------------------------------------------------------|--------------------------------------------|----------------------------------------------|
| Number of Sheltered Homeless Persons              | 476                                                | 1,428                                                | 1,641                                      | 1,746                                        |
| Living Arrangement the Night before Program Entry |                                                    |                                                      |                                            |                                              |
| <b>Total from Homeless Situation</b>              |                                                    |                                                      |                                            |                                              |
| Place not meant for human habitation              | 21%                                                | 12%                                                  | 32%                                        | 29%                                          |
| Emergency shelter                                 | 4%                                                 | 20%                                                  | 28%                                        | 27%                                          |
| Transitional housing                              | 2%                                                 | 2%                                                   | 4%                                         |                                              |
| Total from Housing Situation                      |                                                    |                                                      |                                            |                                              |
| Permanent supportive housing                      | 0%                                                 | 0%                                                   | 0%                                         | 1%                                           |
| Rented housing unit                               | 58%                                                | 12%                                                  | 6%                                         | 6%                                           |
| Owned housing unit                                | 5%                                                 | 1%                                                   | 1%                                         | 1%                                           |
| Staying with family or friends                    | 7%                                                 | 38%                                                  | 20%                                        | 12%                                          |
| <b>Total from Institutional Settings</b>          |                                                    |                                                      |                                            |                                              |
| Psychiatric facility                              | 0%                                                 | 0%                                                   | 0%                                         | 0%                                           |
| Substance abuse treatment center or detox         | 0%                                                 | 5%                                                   | 0%                                         | 8%                                           |
| Hospital (non-psychiatric)                        | 0%                                                 | 0%                                                   | 0%                                         | 1%                                           |
| Jail, prison, or juvenile detention               | 0%                                                 | 1%                                                   | 3%                                         | 6%                                           |
| <b>Total from Other Situations</b>                |                                                    |                                                      |                                            |                                              |
| Hotel or motel (no voucher)                       | 2%                                                 | 5%                                                   | 2%                                         | 3%                                           |
| Foster care home                                  | 0%                                                 | 0%                                                   | 0%                                         | 0%                                           |
| Other living situation                            | 2%                                                 | 4%                                                   | 4%                                         | 2%                                           |
| Unknown                                           | 0%                                                 | 0%                                                   | 0%                                         | 0%                                           |
| Stability of Previous Night's Living Arrangements |                                                    |                                                      |                                            |                                              |
| Stayed 1 week or less                             | 8%                                                 | 3%                                                   | 20%                                        | 8%                                           |
| Stayed more than 1 week, but less than a month    | 8%                                                 | 20%                                                  | 18%                                        | 16%                                          |
| Stayed 1 to 3 months                              | 16%                                                | 34%                                                  | 25%                                        | 24%                                          |
| Stayed more than 3 months, but less than a year   | 23%                                                | 26%                                                  | 16%                                        | 29%                                          |
| Stayed 1 year or longer                           | 46%                                                | 17%                                                  | 21%                                        | 23%                                          |
| Unknown                                           | 0%                                                 | 0%                                                   | 0%                                         | 0%                                           |
| Zip Code of Last Permanent Address                |                                                    |                                                      |                                            |                                              |
| Same jurisdiction as program locator              | 68%                                                | 78%                                                  | 66%                                        | 54%                                          |
| Different jurisdiction than program locator       | 32%                                                | 22%                                                  | 34%                                        | 46%                                          |
| Unknown                                           | 0%                                                 | 0%                                                   | 0%                                         | 0%                                           |

Other Situations: Hotel or motel (no voucher), Foster care home, Other living situation, Unknown Institutional Settings: Psychiatric facility, Substance abuse treatment center or detox, hospital (non-psychiatric), Jail, prison or juvenile detention

*Housing Situation:* Permanent supportive housing, Rented housing unit, Owned housing unit, Staying with family or friends *Homeless Situation:* Place not meant for human habitation, Emergency shelter, Transitional housing