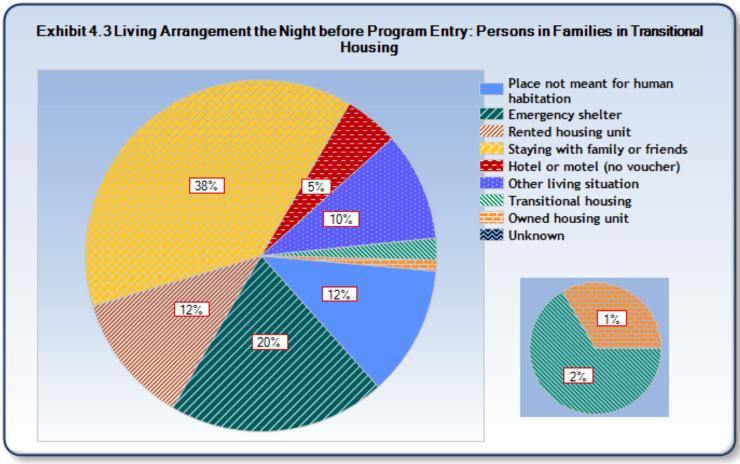

## **Exhibit 4.1 Prior Living Situation of Persons Using Homeless Residential Services**

Reporting Year: 10/1/2008 - 9/30/2009

Site: Portland-Gresham-Multnomah County CoC

| Prior Living Situation                            | Persons in<br>Families in<br>Emergency<br>Shelters | Persons in<br>Families in<br>Transitional<br>Housing | Individuals<br>in<br>Emergency<br>Shelters | Individuals<br>in<br>Transitional<br>Housing |
|---------------------------------------------------|----------------------------------------------------|------------------------------------------------------|--------------------------------------------|----------------------------------------------|
| Number of Sheltered Homeless Persons              | 476                                                | 1,428                                                | 1,641                                      | 1,746                                        |
| Living Arrangement the Night before Program Entry |                                                    |                                                      |                                            |                                              |
| <b>Total from Homeless Situation</b>              |                                                    |                                                      |                                            |                                              |
| Place not meant for human habitation              | 21%                                                | 12%                                                  | 32%                                        | 29%                                          |
| Emergency shelter                                 | 4%                                                 | 20%                                                  | 28%                                        | 27%                                          |
| Transitional housing                              | 2%                                                 | 2%                                                   | 4%                                         |                                              |
| Total from Housing Situation                      |                                                    |                                                      |                                            |                                              |
| Permanent supportive housing                      | 0%                                                 | 0%                                                   | 0%                                         | 1%                                           |
| Rented housing unit                               | 58%                                                | 12%                                                  | 6%                                         | 6%                                           |
| Owned housing unit                                | 5%                                                 | 1%                                                   | 1%                                         | 1%                                           |
| Staying with family or friends                    | 7%                                                 | 38%                                                  | 20%                                        | 12%                                          |
| <b>Total from Institutional Settings</b>          |                                                    |                                                      |                                            |                                              |
| Psychiatric facility                              | 0%                                                 | 0%                                                   | 0%                                         | 0%                                           |
| Substance abuse treatment center or detox         | 0%                                                 | 5%                                                   | 0%                                         | 8%                                           |
| Hospital (non-psychiatric)                        | 0%                                                 | 0%                                                   | 0%                                         | 1%                                           |
| Jail, prison, or juvenile detention               | 0%                                                 | 1%                                                   | 3%                                         | 6%                                           |
| <b>Total from Other Situations</b>                |                                                    |                                                      |                                            |                                              |
| Hotel or motel (no voucher)                       | 2%                                                 | 5%                                                   | 2%                                         | 3%                                           |
| Foster care home                                  | 0%                                                 | 0%                                                   | 0%                                         | 0%                                           |
| Other living situation                            | 2%                                                 | 4%                                                   | 4%                                         | 2%                                           |
| Unknown                                           | 0%                                                 | 0%                                                   | 0%                                         | 0%                                           |
| Stability of Previous Night's Living Arrangements |                                                    |                                                      |                                            |                                              |
| Stayed 1 week or less                             | 8%                                                 | 3%                                                   | 20%                                        | 8%                                           |
| Stayed more than 1 week, but less than a month    | 8%                                                 | 20%                                                  | 18%                                        | 16%                                          |
| Stayed 1 to 3 months                              | 16%                                                | 34%                                                  | 25%                                        | 24%                                          |
| Stayed more than 3 months, but less than a year   | 23%                                                | 26%                                                  | 16%                                        | 29%                                          |
| Stayed 1 year or longer                           | 46%                                                | 17%                                                  | 21%                                        | 23%                                          |
| Unknown                                           | 0%                                                 | 0%                                                   | 0%                                         | 0%                                           |
| Zip Code of Last Permanent Address                |                                                    |                                                      |                                            |                                              |
| Same jurisdiction as program locator              | 68%                                                | 78%                                                  | 66%                                        | 54%                                          |
| Different jurisdiction than program locator       | 32%                                                | 22%                                                  | 34%                                        | 46%                                          |
| Unknown                                           | 0%                                                 | 0%                                                   | 0%                                         | 0%                                           |

Other Situations: Hotel or motel (no voucher), Foster care home, Other living situation, Unknown Institutional Settings: Psychiatric facility, Substance abuse treatment center or detox, hospital (non-psychiatric), Jail, prison or juvenile detention

*Housing Situation:* Permanent supportive housing, Rented housing unit, Owned housing unit, Staying with family or friends *Homeless Situation:* Place not meant for human habitation, Emergency shelter, Transitional housing