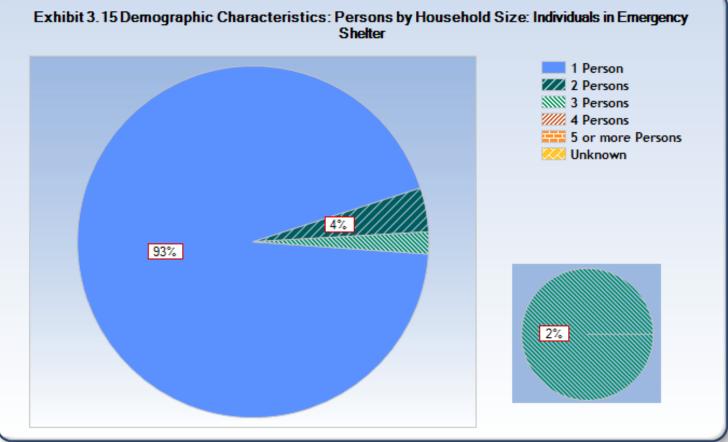

| Characteristics           | Persons in<br>Families in<br>Emergency<br>Shelters | Persons in<br>Families in<br>Transitional<br>Housing | Individuals<br>in<br>Emergency<br>Shelters | Individuals<br>in<br>Transitional<br>Housing |
|---------------------------|----------------------------------------------------|------------------------------------------------------|--------------------------------------------|----------------------------------------------|
| Persons by Household Size |                                                    |                                                      |                                            |                                              |
| 1 person                  | 0%                                                 | 0%                                                   | 93%                                        | 94%                                          |
| 2 persons                 | 12%                                                | 24%                                                  | 4%                                         | 6%                                           |
| 3 persons                 | 20%                                                | 28%                                                  | 2%                                         | 0%                                           |
| 4 persons                 | 23%                                                | 22%                                                  | 0%                                         | 0%                                           |
| 5 or more persons         | 46%                                                | 26%                                                  | 0%                                         | 0%                                           |
| Unknown                   | 0%                                                 | 0%                                                   | 0%                                         | 0%                                           |
| Veteran (adults only)     |                                                    |                                                      |                                            |                                              |
| Yes                       | 2%                                                 | 2%                                                   | 21%                                        | 7%                                           |
| No                        | 98%                                                | 98%                                                  | 79%                                        | 93%                                          |
| Unknown                   | 0%                                                 | 0%                                                   | 0%                                         | 0%                                           |
| Disabled (adults only)    |                                                    |                                                      |                                            |                                              |
| Yes                       | 19%                                                | 33%                                                  | 49%                                        | 87%                                          |
| No                        | 81%                                                | 67%                                                  | 51%                                        | 13%                                          |
| Unknown                   | 0%                                                 | 0%                                                   | 0%                                         | 0%                                           |