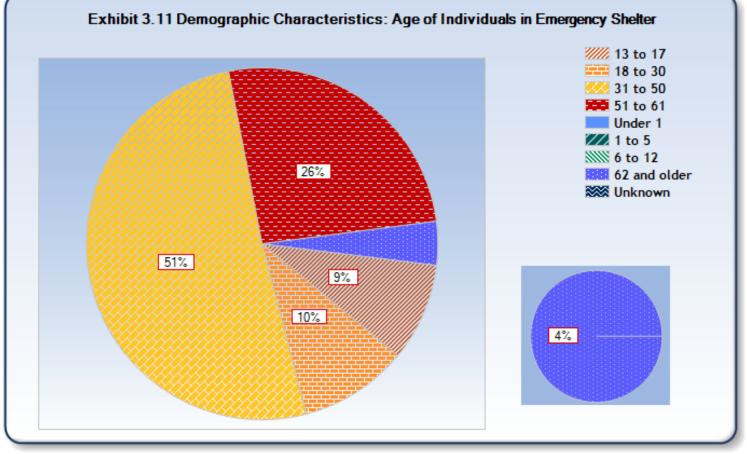

## **Exhibit 3.1 Demographic Characteristics of Sheltered Homeless Persons**

Reporting Year: 10/1/2008 - 9/30/2009

Site: Portland-Gresham-Multnomah County CoC

| Characteristics                                   | Persons in<br>Families in<br>Emergency<br>Shelters | Persons in<br>Families in<br>Transitional<br>Housing | Individuals<br>in<br>Emergency<br>Shelters | Individuals<br>in<br>Transitional<br>Housing |
|---------------------------------------------------|----------------------------------------------------|------------------------------------------------------|--------------------------------------------|----------------------------------------------|
| Number of Sheltered Homeless Persons <sup>1</sup> | 476                                                | 1,428                                                | 1,641                                      | 1,746                                        |
| Number of Sheltered Adults <sup>2</sup>           | 184                                                | 570                                                  | 1,477                                      | 1,705                                        |
| Number of Sheltered Children                      | 289                                                | 858                                                  | 164                                        | 41                                           |
| Gender of Adults                                  |                                                    |                                                      |                                            |                                              |
| Female                                            | 68%                                                | 77%                                                  | 21%                                        | 53%                                          |
| Male                                              | 32%                                                | 23%                                                  | 79%                                        | 47%                                          |
| Unknown                                           | 0%                                                 | 0%                                                   | 0%                                         | 0%                                           |
| Gender of Children                                |                                                    |                                                      |                                            |                                              |
| Female                                            | 46%                                                | 52%                                                  | 62%                                        | 71%                                          |
| Male                                              | 54%                                                | 48%                                                  | 38%                                        | 29%                                          |
| Unknown                                           | 0%                                                 | 0%                                                   | 0%                                         | 0%                                           |
| Ethnicity                                         |                                                    |                                                      |                                            |                                              |
| Non-Hispanic/non-Latino                           | 74%                                                | 80%                                                  | 91%                                        | 94%                                          |
| Hispanic/Latino                                   | 26%                                                | 20%                                                  | 9%                                         | 9%                                           |
| Unknown                                           | 0%                                                 | 0%                                                   | 0%                                         | 0%                                           |
| Race                                              |                                                    |                                                      |                                            |                                              |
| White, non-Hispanic/non-Latino                    | 28%                                                | 46%                                                  | 66%                                        | 64%                                          |
| White, Hispanic/Latino                            | 17%                                                | 4%                                                   | 4%                                         | 2%                                           |
| Black or African American                         | 32%                                                | 27%                                                  | 19%                                        | 23%                                          |
| Asian                                             | 13%                                                | 2%                                                   | 1%                                         | 1%                                           |
| American Indian or Alaska Native                  | 3%                                                 | 7%                                                   | 3%                                         | 4%                                           |
| Native Hawaiian or other Pacific Islander         | 1%                                                 | 1%                                                   | 1%                                         | 0%                                           |
| Several races                                     | 6%                                                 | 13%                                                  | 6%                                         | 6%                                           |
| Unknown                                           | 0%                                                 | 0%                                                   | 0%                                         | 0%                                           |
| Age                                               |                                                    |                                                      |                                            |                                              |
| Under 1                                           | 4%                                                 | 7%                                                   | 0%                                         | 0%                                           |
| 1 to 5                                            | 20%                                                | 19%                                                  | 0%                                         | 0%                                           |
| 6 to 12                                           | 26%                                                | 22%                                                  | 0%                                         | 0%                                           |
| 13 to 17                                          | 11%                                                | 12%                                                  | 9%                                         | 2%                                           |
| 18 to 30                                          | 13%                                                | 19%                                                  | 10%                                        | 17%                                          |
| <i>31 to 50</i>                                   | 24%                                                | 19%                                                  | 51%                                        | 54%                                          |
| 51 to 61                                          | 1%                                                 | 1%                                                   | 26%                                        | 24%                                          |
| 62 and older                                      | 0%                                                 | 0%                                                   | 4%                                         | 3%                                           |
| Unknown                                           | 1%                                                 | 0%                                                   | 0%                                         | 0%                                           |