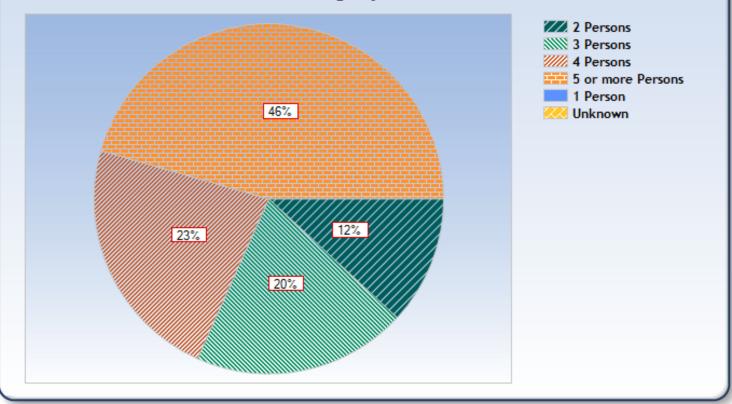

| Characteristics           | Persons in<br>Families in<br>Emergency<br>Shelters | Persons in<br>Families in<br>Transitional<br>Housing | Individuals<br>in<br>Emergency<br>Shelters | Individuals<br>in<br>Transitional<br>Housing |
|---------------------------|----------------------------------------------------|------------------------------------------------------|--------------------------------------------|----------------------------------------------|
| Persons by Household Size |                                                    |                                                      |                                            |                                              |
| 1 person                  | 0%                                                 | 0%                                                   | 93%                                        | 94%                                          |
| 2 persons                 | 12%                                                | 24%                                                  | 4%                                         | 6%                                           |
| 3 persons                 | 20%                                                | 28%                                                  | 2%                                         | 0%                                           |
| 4 persons                 | 23%                                                | 22%                                                  | 0%                                         | 0%                                           |
| 5 or more persons         | 46%                                                | 26%                                                  | 0%                                         | 0%                                           |
| Unknown                   | 0%                                                 | 0%                                                   | 0%                                         | 0%                                           |
| Veteran (adults only)     |                                                    |                                                      |                                            |                                              |
| Yes                       | 2%                                                 | 2%                                                   | 21%                                        | 7%                                           |
| No                        | 98%                                                | 98%                                                  | 79%                                        | 93%                                          |
| Unknown                   | 0%                                                 | 0%                                                   | 0%                                         | 0%                                           |
| Disabled (adults only)    |                                                    |                                                      |                                            |                                              |
| Yes                       | 19%                                                | 33%                                                  | 49%                                        | 87%                                          |
| No                        | 81%                                                | 67%                                                  | 51%                                        | 13%                                          |
| Unknown                   | 0%                                                 | 0%                                                   | 0%                                         | 0%                                           |