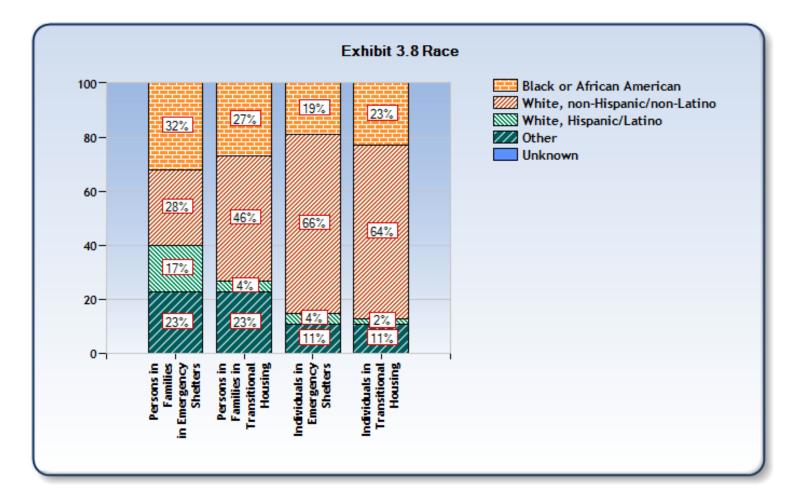

## **Exhibit 3.1 Demographic Characteristics of Sheltered Homeless Persons**

Reporting Year: 10/1/2008 - 9/30/2009

Site: Portland-Gresham-Multnomah County CoC

| Characteristics                                   | Persons in<br>Families in<br>Emergency<br>Shelters | Persons in<br>Families in<br>Transitional<br>Housing | Individuals<br>in<br>Emergency<br>Shelters | Individuals<br>in<br>Transitional<br>Housing |
|---------------------------------------------------|----------------------------------------------------|------------------------------------------------------|--------------------------------------------|----------------------------------------------|
| Number of Sheltered Homeless Persons <sup>1</sup> | 476                                                | 1,428                                                | 1,641                                      | 1,746                                        |
| Number of Sheltered Adults <sup>2</sup>           | 184                                                | 570                                                  | 1,477                                      | 1,705                                        |
| Number of Sheltered Children                      | 289                                                | 858                                                  | 164                                        | 41                                           |
| Gender of Adults                                  |                                                    |                                                      |                                            |                                              |
| Female                                            | 68%                                                | 77%                                                  | 21%                                        | 53%                                          |
| Male                                              | 32%                                                | 23%                                                  | 79%                                        | 47%                                          |
| Unknown                                           | 0%                                                 | 0%                                                   | 0%                                         | 0%                                           |
| Gender of Children                                |                                                    |                                                      |                                            |                                              |
| Female                                            | 46%                                                | 52%                                                  | 62%                                        | 71%                                          |
| Male                                              | 54%                                                | 48%                                                  | 38%                                        | 29%                                          |
| Unknown                                           | 0%                                                 | 0%                                                   | 0%                                         | 0%                                           |
| Ethnicity                                         |                                                    |                                                      |                                            |                                              |
| Non-Hispanic/non-Latino                           | 74%                                                | 80%                                                  | 91%                                        | 94%                                          |
| Hispanic/Latino                                   | 26%                                                | 20%                                                  | 9%                                         | 9%                                           |
| Unknown                                           | 0%                                                 | 0%                                                   | 0%                                         | 0%                                           |
| Race                                              |                                                    |                                                      |                                            |                                              |
| White, non-Hispanic/non-Latino                    | 28%                                                | 46%                                                  | 66%                                        | 64%                                          |
| White, Hispanic/Latino                            | 17%                                                | 4%                                                   | 4%                                         | 2%                                           |
| Black or African American                         | 32%                                                | 27%                                                  | 19%                                        | 23%                                          |
| Asian                                             | 13%                                                | 2%                                                   | 1%                                         | 1%                                           |
| American Indian or Alaska Native                  | 3%                                                 | 7%                                                   | 3%                                         | 4%                                           |
| Native Hawaiian or other Pacific Islander         | 1%                                                 | 1%                                                   | 1%                                         | 0%                                           |
| Several races                                     | 6%                                                 | 13%                                                  | 6%                                         | 6%                                           |
| Unknown                                           | 0%                                                 | 0%                                                   | 0%                                         | 0%                                           |
| Age                                               |                                                    |                                                      |                                            |                                              |
| Under 1                                           | 4%                                                 | 7%                                                   | 0%                                         | 0%                                           |
| 1 to 5                                            | 20%                                                | 19%                                                  | 0%                                         | 0%                                           |
| 6 to 12                                           | 26%                                                | 22%                                                  | 0%                                         | 0%                                           |
| 13 to 17                                          | 11%                                                | 12%                                                  | 9%                                         | 2%                                           |
| 18 to 30                                          | 13%                                                | 19%                                                  | 10%                                        | 17%                                          |
| <i>31 to 50</i>                                   | 24%                                                | 19%                                                  | 51%                                        | 54%                                          |
| 51 to 61                                          | 1%                                                 | 1%                                                   | 26%                                        | 24%                                          |
| 62 and older                                      | 0%                                                 | 0%                                                   | 4%                                         | 3%                                           |
| Unknown                                           | 1%                                                 | 0%                                                   | 0%                                         | 0%                                           |