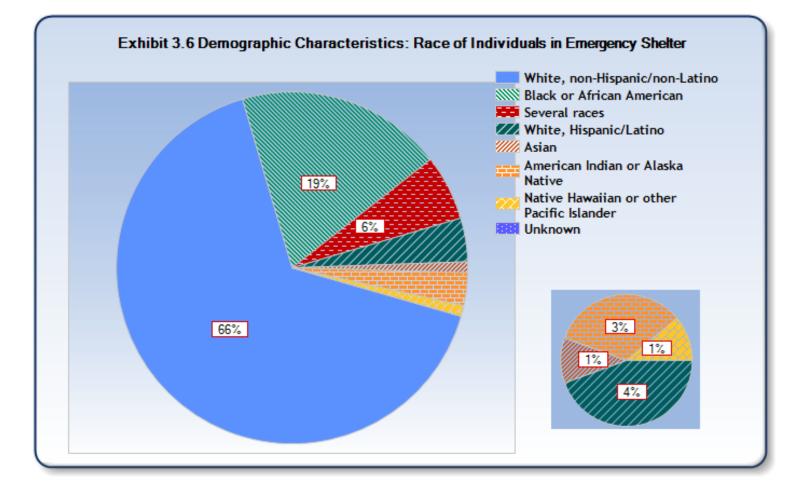

## **Exhibit 3.1 Demographic Characteristics of Sheltered Homeless Persons**

Reporting Year: 10/1/2008 - 9/30/2009

Site: Portland-Gresham-Multnomah County CoC

| Characteristics                                   | Persons in<br>Families in<br>Emergency<br>Shelters | Persons in<br>Families in<br>Transitional<br>Housing | Individuals<br>in<br>Emergency<br>Shelters | Individuals<br>in<br>Transitional<br>Housing |
|---------------------------------------------------|----------------------------------------------------|------------------------------------------------------|--------------------------------------------|----------------------------------------------|
| Number of Sheltered Homeless Persons <sup>1</sup> | 476                                                | 1,428                                                | 1,641                                      | 1,746                                        |
| Number of Sheltered Adults <sup>2</sup>           | 184                                                | 570                                                  | 1,477                                      | 1,705                                        |
| Number of Sheltered Children                      | 289                                                | 858                                                  | 164                                        | 41                                           |
| Gender of Adults                                  |                                                    |                                                      |                                            |                                              |
| Female                                            | 68%                                                | 77%                                                  | 21%                                        | 53%                                          |
| Male                                              | 32%                                                | 23%                                                  | 79%                                        | 47%                                          |
| Unknown                                           | 0%                                                 | 0%                                                   | 0%                                         | 0%                                           |
| Gender of Children                                |                                                    |                                                      |                                            |                                              |
| Female                                            | 46%                                                | 52%                                                  | 62%                                        | 71%                                          |
| Male                                              | 54%                                                | 48%                                                  | 38%                                        | 29%                                          |
| Unknown                                           | 0%                                                 | 0%                                                   | 0%                                         | 0%                                           |
| Ethnicity                                         |                                                    |                                                      |                                            |                                              |
| Non-Hispanic/non-Latino                           | 74%                                                | 80%                                                  | 91%                                        | 94%                                          |
| Hispanic/Latino                                   | 26%                                                | 20%                                                  | 9%                                         | 9%                                           |
| Unknown                                           | 0%                                                 | 0%                                                   | 0%                                         | 0%                                           |
| Race                                              |                                                    |                                                      |                                            |                                              |
| White, non-Hispanic/non-Latino                    | 28%                                                | 46%                                                  | 66%                                        | 64%                                          |
| White, Hispanic/Latino                            | 17%                                                | 4%                                                   | 4%                                         | 2%                                           |
| Black or African American                         | 32%                                                | 27%                                                  | 19%                                        | 23%                                          |
| Asian                                             | 13%                                                | 2%                                                   | 1%                                         | 1%                                           |
| American Indian or Alaska Native                  | 3%                                                 | 7%                                                   | 3%                                         | 4%                                           |
| Native Hawaiian or other Pacific Islander         | 1%                                                 | 1%                                                   | 1%                                         | 0%                                           |
| Several races                                     | 6%                                                 | 13%                                                  | 6%                                         | 6%                                           |
| Unknown                                           | 0%                                                 | 0%                                                   | 0%                                         | 0%                                           |
| Age                                               |                                                    |                                                      |                                            |                                              |
| Under 1                                           | 4%                                                 | 7%                                                   | 0%                                         | 0%                                           |
| 1 to 5                                            | 20%                                                | 19%                                                  | 0%                                         | 0%                                           |
| 6 to 12                                           | 26%                                                | 22%                                                  | 0%                                         | 0%                                           |
| 13 to 17                                          | 11%                                                | 12%                                                  | 9%                                         | 2%                                           |
| 18 to 30                                          | 13%                                                | 19%                                                  | 10%                                        | 17%                                          |
| <i>31 to 50</i>                                   | 24%                                                | 19%                                                  | 51%                                        | 54%                                          |
| 51 to 61                                          | 1%                                                 | 1%                                                   | 26%                                        | 24%                                          |
| 62 and older                                      | 0%                                                 | 0%                                                   | 4%                                         | 3%                                           |
| Unknown                                           | 1%                                                 | 0%                                                   | 0%                                         | 0%                                           |