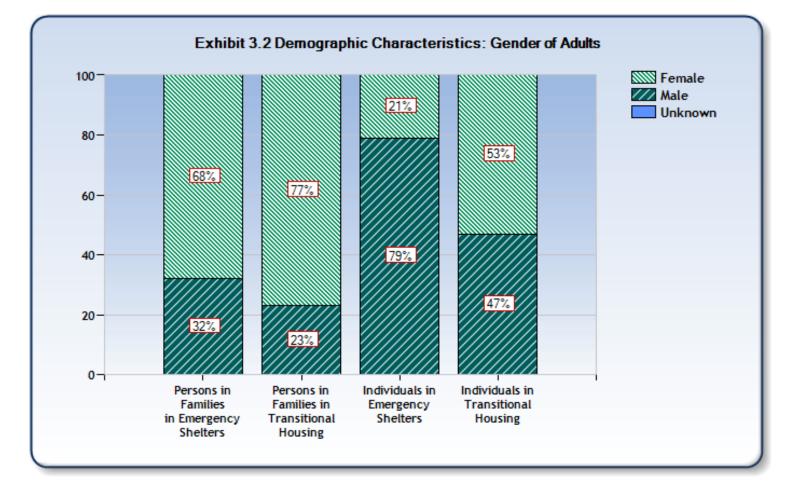

## **Exhibit 3.1 Demographic Characteristics of Sheltered Homeless Persons**

Reporting Year: 10/1/2008 - 9/30/2009

Site: Portland-Gresham-Multnomah County CoC

| Characteristics                                   | Persons in<br>Families in<br>Emergency<br>Shelters | Persons in<br>Families in<br>Transitional<br>Housing | Individuals<br>in<br>Emergency<br>Shelters | Individuals<br>in<br>Transitional<br>Housing |
|---------------------------------------------------|----------------------------------------------------|------------------------------------------------------|--------------------------------------------|----------------------------------------------|
| Number of Sheltered Homeless Persons <sup>1</sup> | 476                                                | 1,428                                                | 1,641                                      | 1,746                                        |
| Number of Sheltered Adults <sup>2</sup>           | 184                                                | 570                                                  | 1,477                                      | 1,705                                        |
| Number of Sheltered Children                      | 289                                                | 858                                                  | 164                                        | 41                                           |
| Gender of Adults                                  |                                                    |                                                      |                                            |                                              |
| Female                                            | 68%                                                | 77%                                                  | 21%                                        | 53%                                          |
| Male                                              | 32%                                                | 23%                                                  | 79%                                        | 47%                                          |
| Unknown                                           | 0%                                                 | 0%                                                   | 0%                                         | 0%                                           |
| Gender of Children                                |                                                    |                                                      |                                            |                                              |
| Female                                            | 46%                                                | 52%                                                  | 62%                                        | 71%                                          |
| Male                                              | 54%                                                | 48%                                                  | 38%                                        | 29%                                          |
| Unknown                                           | 0%                                                 | 0%                                                   | 0%                                         | 0%                                           |
| Ethnicity                                         |                                                    |                                                      |                                            |                                              |
| Non-Hispanic/non-Latino                           | 74%                                                | 80%                                                  | 91%                                        | 94%                                          |
| Hispanic/Latino                                   | 26%                                                | 20%                                                  | 9%                                         | 9%                                           |
| Unknown                                           | 0%                                                 | 0%                                                   | 0%                                         | 0%                                           |
| Race                                              |                                                    |                                                      |                                            |                                              |
| White, non-Hispanic/non-Latino                    | 28%                                                | 46%                                                  | 66%                                        | 64%                                          |
| White, Hispanic/Latino                            | 17%                                                | 4%                                                   | 4%                                         | 2%                                           |
| Black or African American                         | 32%                                                | 27%                                                  | 19%                                        | 23%                                          |
| Asian                                             | 13%                                                | 2%                                                   | 1%                                         | 1%                                           |
| American Indian or Alaska Native                  | 3%                                                 | 7%                                                   | 3%                                         | 4%                                           |
| Native Hawaiian or other Pacific Islander         | 1%                                                 | 1%                                                   | 1%                                         | 0%                                           |
| Several races                                     | 6%                                                 | 13%                                                  | 6%                                         | 6%                                           |
| Unknown                                           | 0%                                                 | 0%                                                   | 0%                                         | 0%                                           |
| Age                                               |                                                    |                                                      |                                            |                                              |
| Under 1                                           | 4%                                                 | 7%                                                   | 0%                                         | 0%                                           |
| 1 to 5                                            | 20%                                                | 19%                                                  | 0%                                         | 0%                                           |
| 6 to 12                                           | 26%                                                | 22%                                                  | 0%                                         | 0%                                           |
| 13 to 17                                          | 11%                                                | 12%                                                  | 9%                                         | 2%                                           |
| 18 to 30                                          | 13%                                                | 19%                                                  | 10%                                        | 17%                                          |
| <i>31 to 50</i>                                   | 24%                                                | 19%                                                  | 51%                                        | 54%                                          |
| 51 to 61                                          | 1%                                                 | 1%                                                   | 26%                                        | 24%                                          |
| 62 and older                                      | 0%                                                 | 0%                                                   | 4%                                         | 3%                                           |
| Unknown                                           | 1%                                                 | 0%                                                   | 0%                                         | 0%                                           |