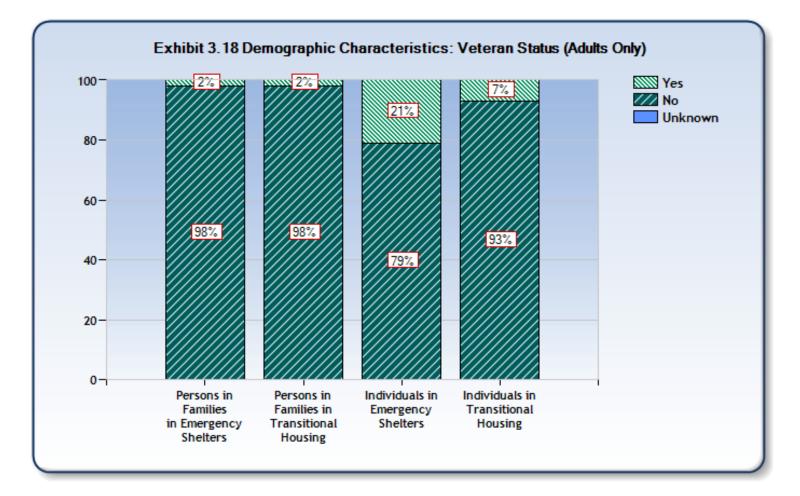

| Characteristics           | Persons in<br>Families in<br>Emergency<br>Shelters | Persons in<br>Families in<br>Transitional<br>Housing | Individuals<br>in<br>Emergency<br>Shelters | Individuals<br>in<br>Transitional<br>Housing |
|---------------------------|----------------------------------------------------|------------------------------------------------------|--------------------------------------------|----------------------------------------------|
| Persons by Household Size |                                                    |                                                      |                                            |                                              |
| 1 person                  | 0%                                                 | 0%                                                   | 93%                                        | 94%                                          |
| 2 persons                 | 12%                                                | 24%                                                  | 4%                                         | 6%                                           |
| 3 persons                 | 20%                                                | 28%                                                  | 2%                                         | 0%                                           |
| 4 persons                 | 23%                                                | 22%                                                  | 0%                                         | 0%                                           |
| 5 or more persons         | 46%                                                | 26%                                                  | 0%                                         | 0%                                           |
| Unknown                   | 0%                                                 | 0%                                                   | 0%                                         | 0%                                           |
| Veteran (adults only)     |                                                    |                                                      |                                            |                                              |
| Yes                       | 2%                                                 | 2%                                                   | 21%                                        | 7%                                           |
| No                        | 98%                                                | 98%                                                  | 79%                                        | 93%                                          |
| Unknown                   | 0%                                                 | 0%                                                   | 0%                                         | 0%                                           |
| Disabled (adults only)    |                                                    |                                                      |                                            |                                              |
| Yes                       | 19%                                                | 33%                                                  | 49%                                        | 87%                                          |
| No                        | 81%                                                | 67%                                                  | 51%                                        | 13%                                          |
| Unknown                   | 0%                                                 | 0%                                                   | 0%                                         | 0%                                           |