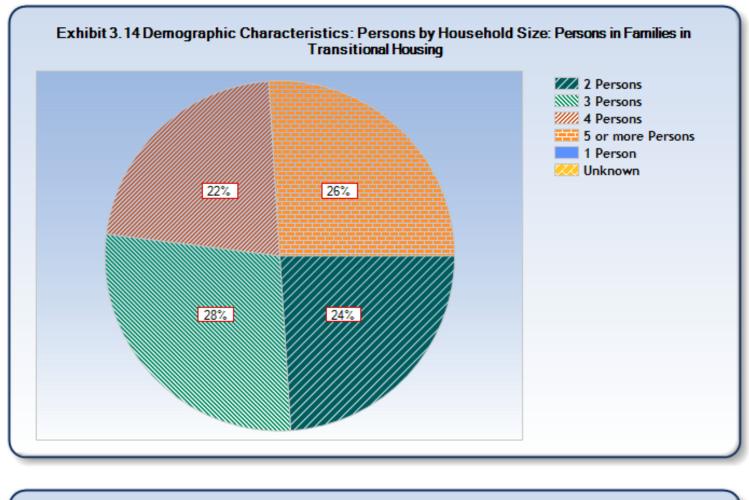

| Characteristics           | Persons in<br>Families in<br>Emergency<br>Shelters | Persons in<br>Families in<br>Transitional<br>Housing | Individuals<br>in<br>Emergency<br>Shelters | Individuals<br>in<br>Transitional<br>Housing |
|---------------------------|----------------------------------------------------|------------------------------------------------------|--------------------------------------------|----------------------------------------------|
| Persons by Household Size |                                                    |                                                      |                                            |                                              |
| 1 person                  | 0%                                                 | 0%                                                   | 93%                                        | 94%                                          |
| 2 persons                 | 12%                                                | 24%                                                  | 4%                                         | 6%                                           |
| 3 persons                 | 20%                                                | 28%                                                  | 2%                                         | 0%                                           |
| 4 persons                 | 23%                                                | 22%                                                  | 0%                                         | 0%                                           |
| 5 or more persons         | 46%                                                | 26%                                                  | 0%                                         | 0%                                           |
| Unknown                   | 0%                                                 | 0%                                                   | 0%                                         | 0%                                           |
| Veteran (adults only)     |                                                    |                                                      |                                            |                                              |
| Yes                       | 2%                                                 | 2%                                                   | 21%                                        | 7%                                           |
| No                        | 98%                                                | 98%                                                  | 79%                                        | 93%                                          |
| Unknown                   | 0%                                                 | 0%                                                   | 0%                                         | 0%                                           |
| Disabled (adults only)    |                                                    |                                                      |                                            |                                              |
| Yes                       | 19%                                                | 33%                                                  | 49%                                        | 87%                                          |
| No                        | 81%                                                | 67%                                                  | 51%                                        | 13%                                          |
| Unknown                   | 0%                                                 | 0%                                                   | 0%                                         | 0%                                           |