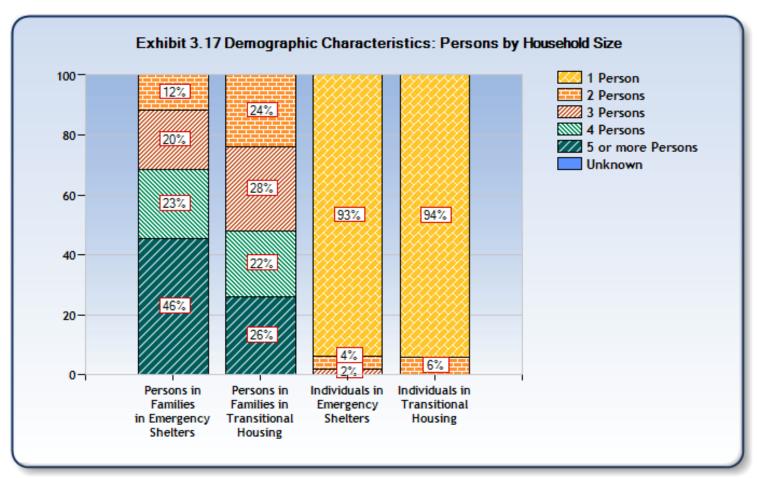

| Characteristics           | Persons in<br>Families in<br>Emergency<br>Shelters | Persons in<br>Families in<br>Transitional<br>Housing | Individuals<br>in<br>Emergency<br>Shelters | Individuals<br>in<br>Transitional<br>Housing |
|---------------------------|----------------------------------------------------|------------------------------------------------------|--------------------------------------------|----------------------------------------------|
| Persons by Household Size |                                                    |                                                      |                                            |                                              |
| 1 person                  | 0%                                                 | 0%                                                   | 93%                                        | 94%                                          |
| 2 persons                 | 12%                                                | 24%                                                  | 4%                                         | 6%                                           |
| 3 persons                 | 20%                                                | 28%                                                  | 2%                                         | 0%                                           |
| 4 persons                 | 23%                                                | 22%                                                  | 0%                                         | 0%                                           |
| 5 or more persons         | 46%                                                | 26%                                                  | 0%                                         | 0%                                           |
| Unknown                   | 0%                                                 | 0%                                                   | 0%                                         | 0%                                           |
| Veteran (adults only)     |                                                    |                                                      |                                            |                                              |
| Yes                       | 2%                                                 | 2%                                                   | 21%                                        | 7%                                           |
| No                        | 98%                                                | 98%                                                  | 79%                                        | 93%                                          |
| Unknown                   | 0%                                                 | 0%                                                   | 0%                                         | 0%                                           |
| Disabled (adults only)    |                                                    |                                                      |                                            |                                              |
| Yes                       | 19%                                                | 33%                                                  | 49%                                        | 87%                                          |
| No                        | 81%                                                | 67%                                                  | 51%                                        | 13%                                          |
| Unknown                   | 0%                                                 | 0%                                                   | 0%                                         | 0%                                           |