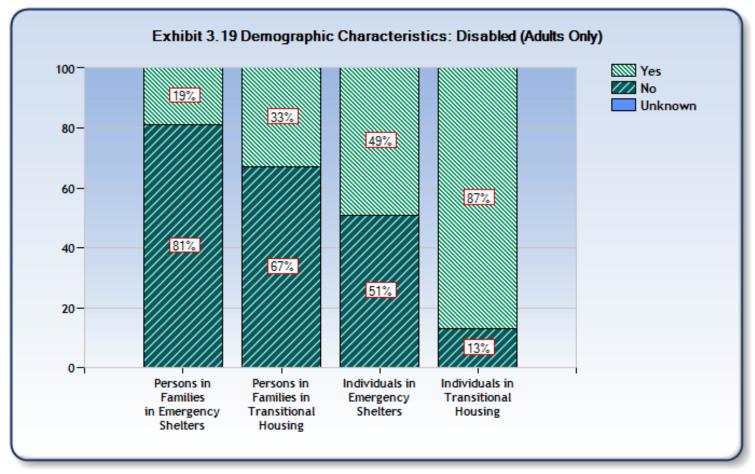

| Characteristics           | Persons in<br>Families in<br>Emergency<br>Shelters | Persons in<br>Families in<br>Transitional<br>Housing | Individuals<br>in<br>Emergency<br>Shelters | Individuals<br>in<br>Transitional<br>Housing |
|---------------------------|----------------------------------------------------|------------------------------------------------------|--------------------------------------------|----------------------------------------------|
| Persons by Household Size |                                                    |                                                      |                                            |                                              |
| 1 person                  | 0%                                                 | 0%                                                   | 93%                                        | 94%                                          |
| 2 persons                 | 12%                                                | 24%                                                  | 4%                                         | 6%                                           |
| 3 persons                 | 20%                                                | 28%                                                  | 2%                                         | 0%                                           |
| 4 persons                 | 23%                                                | 22%                                                  | 0%                                         | 0%                                           |
| 5 or more persons         | 46%                                                | 26%                                                  | 0%                                         | 0%                                           |
| Unknown                   | 0%                                                 | 0%                                                   | 0%                                         | 0%                                           |
| Veteran (adults only)     |                                                    |                                                      |                                            |                                              |
| Yes                       | 2%                                                 | 2%                                                   | 21%                                        | 7%                                           |
| No                        | 98%                                                | 98%                                                  | 79%                                        | 93%                                          |
| Unknown                   | 0%                                                 | 0%                                                   | 0%                                         | 0%                                           |
| Disabled (adults only)    |                                                    |                                                      |                                            |                                              |
| Yes                       | 19%                                                | 33%                                                  | 49%                                        | 87%                                          |
| No                        | 81%                                                | 67%                                                  | 51%                                        | 13%                                          |
| Unknown                   | 0%                                                 | 0%                                                   | 0%                                         | 0%                                           |