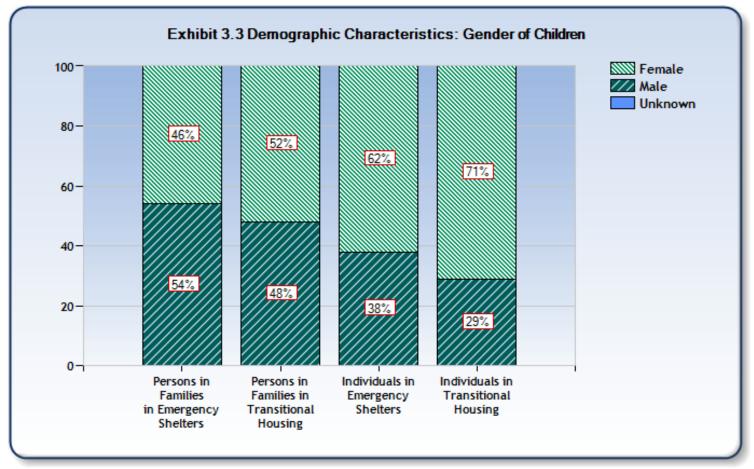

## **Exhibit 3.1 Demographic Characteristics of Sheltered Homeless Persons**

Reporting Year: 10/1/2008 - 9/30/2009

Site: Portland-Gresham-Multnomah County CoC

| Characteristics                                   | Persons in<br>Families in<br>Emergency<br>Shelters | Persons in<br>Families in<br>Transitional<br>Housing | Individuals<br>in<br>Emergency<br>Shelters | Individuals<br>in<br>Transitional<br>Housing |
|---------------------------------------------------|----------------------------------------------------|------------------------------------------------------|--------------------------------------------|----------------------------------------------|
| Number of Sheltered Homeless Persons <sup>1</sup> | 476                                                | 1,428                                                | 1,641                                      | 1,746                                        |
| Number of Sheltered Adults <sup>2</sup>           | 184                                                | 570                                                  | 1,477                                      | 1,705                                        |
| Number of Sheltered Children                      | 289                                                | 858                                                  | 164                                        | 41                                           |
| Gender of Adults                                  |                                                    |                                                      |                                            |                                              |
| Female                                            | 68%                                                | 77%                                                  | 21%                                        | 53%                                          |
| Male                                              | 32%                                                | 23%                                                  | 79%                                        | 47%                                          |
| Unknown                                           | 0%                                                 | 0%                                                   | 0%                                         | 0%                                           |
| Gender of Children                                |                                                    |                                                      |                                            |                                              |
| Female                                            | 46%                                                | 52%                                                  | 62%                                        | 71%                                          |
| Male                                              | 54%                                                | 48%                                                  | 38%                                        | 29%                                          |
| Unknown                                           | 0%                                                 | 0%                                                   | 0%                                         | 0%                                           |
| Ethnicity                                         |                                                    |                                                      |                                            |                                              |
| Non-Hispanic/non-Latino                           | 74%                                                | 80%                                                  | 91%                                        | 94%                                          |
| Hispanic/Latino                                   | 26%                                                | 20%                                                  | 9%                                         | 9%                                           |
| Unknown                                           | 0%                                                 | 0%                                                   | 0%                                         | 0%                                           |
| Race                                              |                                                    |                                                      |                                            |                                              |
| White, non-Hispanic/non-Latino                    | 28%                                                | 46%                                                  | 66%                                        | 64%                                          |
| White, Hispanic/Latino                            | 17%                                                | 4%                                                   | 4%                                         | 2%                                           |
| Black or African American                         | 32%                                                | 27%                                                  | 19%                                        | 23%                                          |
| Asian                                             | 13%                                                | 2%                                                   | 1%                                         | 1%                                           |
| American Indian or Alaska Native                  | 3%                                                 | 7%                                                   | 3%                                         | 4%                                           |
| Native Hawaiian or other Pacific Islander         | 1%                                                 | 1%                                                   | 1%                                         | 0%                                           |
| Several races                                     | 6%                                                 | 13%                                                  | 6%                                         | 6%                                           |
| Unknown                                           | 0%                                                 | 0%                                                   | 0%                                         | 0%                                           |
| Age                                               |                                                    |                                                      |                                            |                                              |
| Under 1                                           | 4%                                                 | 7%                                                   | 0%                                         | 0%                                           |
| 1 to 5                                            | 20%                                                | 19%                                                  | 0%                                         | 0%                                           |
| 6 to 12                                           | 26%                                                | 22%                                                  | 0%                                         | 0%                                           |
| 13 to 17                                          | 11%                                                | 12%                                                  | 9%                                         | 2%                                           |
| 18 to 30                                          | 13%                                                | 19%                                                  | 10%                                        | 17%                                          |
| <i>31 to 50</i>                                   | 24%                                                | 19%                                                  | 51%                                        | 54%                                          |
| 51 to 61                                          | 1%                                                 | 1%                                                   | 26%                                        | 24%                                          |
| 62 and older                                      | 0%                                                 | 0%                                                   | 4%                                         | 3%                                           |
| Unknown                                           | 1%                                                 | 0%                                                   | 0%                                         | 0%                                           |