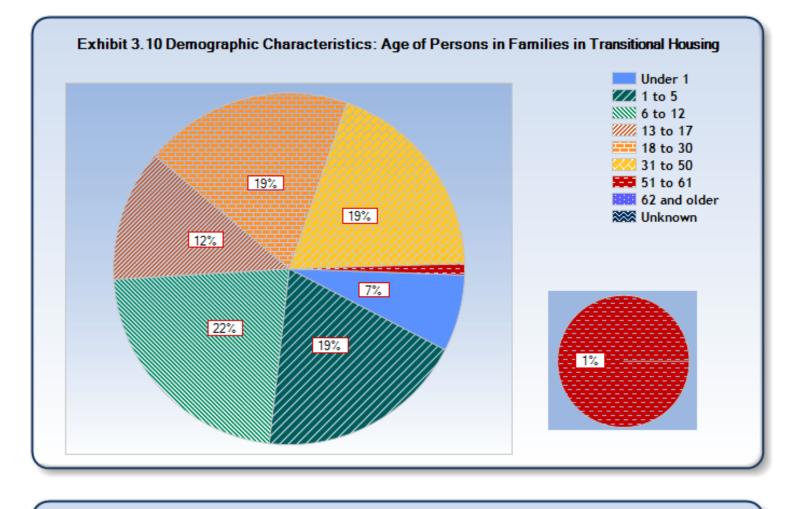

## **Exhibit 3.1 Demographic Characteristics of Sheltered Homeless Persons**

Reporting Year: 10/1/2008 - 9/30/2009

Site: Portland-Gresham-Multnomah County CoC

| Characteristics                                   | Persons in<br>Families in<br>Emergency<br>Shelters | Persons in<br>Families in<br>Transitional<br>Housing | Individuals<br>in<br>Emergency<br>Shelters | Individuals<br>in<br>Transitional<br>Housing |
|---------------------------------------------------|----------------------------------------------------|------------------------------------------------------|--------------------------------------------|----------------------------------------------|
| Number of Sheltered Homeless Persons <sup>1</sup> | 476                                                | 1,428                                                | 1,641                                      | 1,746                                        |
| Number of Sheltered Adults <sup>2</sup>           | 184                                                | 570                                                  | 1,477                                      | 1,705                                        |
| Number of Sheltered Children                      | 289                                                | 858                                                  | 164                                        | 41                                           |
| Gender of Adults                                  |                                                    |                                                      |                                            |                                              |
| Female                                            | 68%                                                | 77%                                                  | 21%                                        | 53%                                          |
| Male                                              | 32%                                                | 23%                                                  | 79%                                        | 47%                                          |
| Unknown                                           | 0%                                                 | 0%                                                   | 0%                                         | 0%                                           |
| Gender of Children                                |                                                    |                                                      |                                            |                                              |
| Female                                            | 46%                                                | 52%                                                  | 62%                                        | 71%                                          |
| Male                                              | 54%                                                | 48%                                                  | 38%                                        | 29%                                          |
| Unknown                                           | 0%                                                 | 0%                                                   | 0%                                         | 0%                                           |
| Ethnicity                                         |                                                    |                                                      |                                            |                                              |
| Non-Hispanic/non-Latino                           | 74%                                                | 80%                                                  | 91%                                        | 94%                                          |
| Hispanic/Latino                                   | 26%                                                | 20%                                                  | 9%                                         | 9%                                           |
| Unknown                                           | 0%                                                 | 0%                                                   | 0%                                         | 0%                                           |
| Race                                              |                                                    |                                                      |                                            |                                              |
| White, non-Hispanic/non-Latino                    | 28%                                                | 46%                                                  | 66%                                        | 64%                                          |
| White, Hispanic/Latino                            | 17%                                                | 4%                                                   | 4%                                         | 2%                                           |
| Black or African American                         | 32%                                                | 27%                                                  | 19%                                        | 23%                                          |
| Asian                                             | 13%                                                | 2%                                                   | 1%                                         | 1%                                           |
| American Indian or Alaska Native                  | 3%                                                 | 7%                                                   | 3%                                         | 4%                                           |
| Native Hawaiian or other Pacific Islander         | 1%                                                 | 1%                                                   | 1%                                         | 0%                                           |
| Several races                                     | 6%                                                 | 13%                                                  | 6%                                         | 6%                                           |
| Unknown                                           | 0%                                                 | 0%                                                   | 0%                                         | 0%                                           |
| Age                                               |                                                    |                                                      |                                            |                                              |
| Under 1                                           | 4%                                                 | 7%                                                   | 0%                                         | 0%                                           |
| 1 to 5                                            | 20%                                                | 19%                                                  | 0%                                         | 0%                                           |
| 6 to 12                                           | 26%                                                | 22%                                                  | 0%                                         | 0%                                           |
| 13 to 17                                          | 11%                                                | 12%                                                  | 9%                                         | 2%                                           |
| 18 to 30                                          | 13%                                                | 19%                                                  | 10%                                        | 17%                                          |
| <i>31 to 50</i>                                   | 24%                                                | 19%                                                  | 51%                                        | 54%                                          |
| 51 to 61                                          | 1%                                                 | 1%                                                   | 26%                                        | 24%                                          |
| 62 and older                                      | 0%                                                 | 0%                                                   | 4%                                         | 3%                                           |
| Unknown                                           | 1%                                                 | 0%                                                   | 0%                                         | 0%                                           |