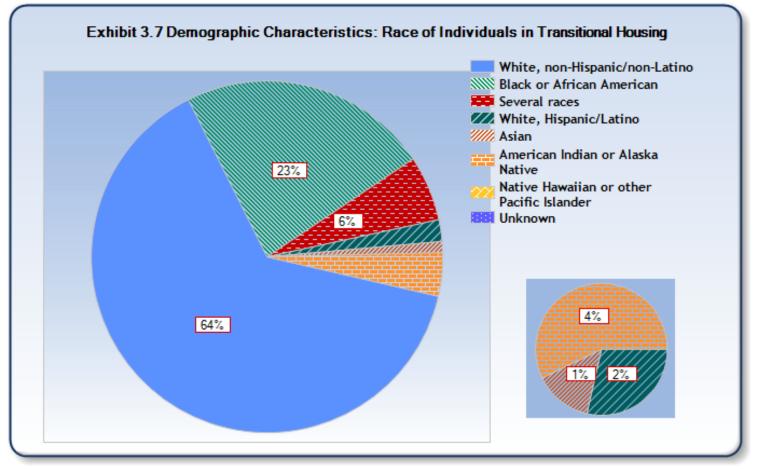

## **Exhibit 3.1 Demographic Characteristics of Sheltered Homeless Persons**

Reporting Year: 10/1/2008 - 9/30/2009

Site: Portland-Gresham-Multnomah County CoC

| Characteristics                                   | Persons in<br>Families in<br>Emergency<br>Shelters | Persons in<br>Families in<br>Transitional<br>Housing | Individuals<br>in<br>Emergency<br>Shelters | Individuals<br>in<br>Transitional<br>Housing |
|---------------------------------------------------|----------------------------------------------------|------------------------------------------------------|--------------------------------------------|----------------------------------------------|
| Number of Sheltered Homeless Persons <sup>1</sup> | 476                                                | 1,428                                                | 1,641                                      | 1,746                                        |
| Number of Sheltered Adults <sup>2</sup>           | 184                                                | 570                                                  | 1,477                                      | 1,705                                        |
| Number of Sheltered Children                      | 289                                                | 858                                                  | 164                                        | 41                                           |
| Gender of Adults                                  |                                                    |                                                      |                                            |                                              |
| Female                                            | 68%                                                | 77%                                                  | 21%                                        | 53%                                          |
| Male                                              | 32%                                                | 23%                                                  | 79%                                        | 47%                                          |
| Unknown                                           | 0%                                                 | 0%                                                   | 0%                                         | 0%                                           |
| Gender of Children                                |                                                    |                                                      |                                            |                                              |
| Female                                            | 46%                                                | 52%                                                  | 62%                                        | 71%                                          |
| Male                                              | 54%                                                | 48%                                                  | 38%                                        | 29%                                          |
| Unknown                                           | 0%                                                 | 0%                                                   | 0%                                         | 0%                                           |
| Ethnicity                                         |                                                    |                                                      |                                            |                                              |
| Non-Hispanic/non-Latino                           | 74%                                                | 80%                                                  | 91%                                        | 94%                                          |
| Hispanic/Latino                                   | 26%                                                | 20%                                                  | 9%                                         | 9%                                           |
| Unknown                                           | 0%                                                 | 0%                                                   | 0%                                         | 0%                                           |
| Race                                              |                                                    |                                                      |                                            |                                              |
| White, non-Hispanic/non-Latino                    | 28%                                                | 46%                                                  | 66%                                        | 64%                                          |
| White, Hispanic/Latino                            | 17%                                                | 4%                                                   | 4%                                         | 2%                                           |
| Black or African American                         | 32%                                                | 27%                                                  | 19%                                        | 23%                                          |
| Asian                                             | 13%                                                | 2%                                                   | 1%                                         | 1%                                           |
| American Indian or Alaska Native                  | 3%                                                 | 7%                                                   | 3%                                         | 4%                                           |
| Native Hawaiian or other Pacific Islander         | 1%                                                 | 1%                                                   | 1%                                         | 0%                                           |
| Several races                                     | 6%                                                 | 13%                                                  | 6%                                         | 6%                                           |
| Unknown                                           | 0%                                                 | 0%                                                   | 0%                                         | 0%                                           |
| Age                                               |                                                    |                                                      |                                            |                                              |
| Under 1                                           | 4%                                                 | 7%                                                   | 0%                                         | 0%                                           |
| 1 to 5                                            | 20%                                                | 19%                                                  | 0%                                         | 0%                                           |
| 6 to 12                                           | 26%                                                | 22%                                                  | 0%                                         | 0%                                           |
| 13 to 17                                          | 11%                                                | 12%                                                  | 9%                                         | 2%                                           |
| 18 to 30                                          | 13%                                                | 19%                                                  | 10%                                        | 17%                                          |
| <i>31 to 50</i>                                   | 24%                                                | 19%                                                  | 51%                                        | 54%                                          |
| 51 to 61                                          | 1%                                                 | 1%                                                   | 26%                                        | 24%                                          |
| 62 and older                                      | 0%                                                 | 0%                                                   | 4%                                         | 3%                                           |
| Unknown                                           | 1%                                                 | 0%                                                   | 0%                                         | 0%                                           |