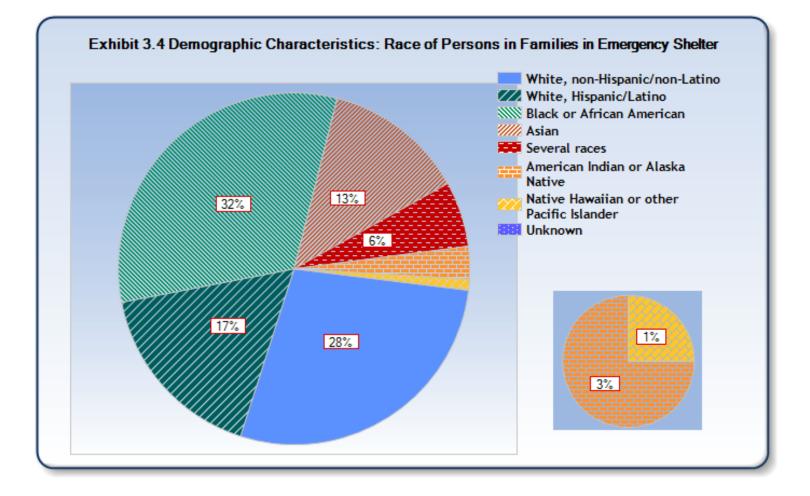

## **Exhibit 3.1 Demographic Characteristics of Sheltered Homeless Persons**

Reporting Year: 10/1/2008 - 9/30/2009

Site: Portland-Gresham-Multnomah County CoC

| Characteristics                                   | Persons in<br>Families in<br>Emergency<br>Shelters | Persons in<br>Families in<br>Transitional<br>Housing | Individuals<br>in<br>Emergency<br>Shelters | Individuals<br>in<br>Transitional<br>Housing |
|---------------------------------------------------|----------------------------------------------------|------------------------------------------------------|--------------------------------------------|----------------------------------------------|
| Number of Sheltered Homeless Persons <sup>1</sup> | 476                                                | 1,428                                                | 1,641                                      | 1,746                                        |
| Number of Sheltered Adults <sup>2</sup>           | 184                                                | 570                                                  | 1,477                                      | 1,705                                        |
| Number of Sheltered Children                      | 289                                                | 858                                                  | 164                                        | 41                                           |
| Gender of Adults                                  |                                                    |                                                      |                                            |                                              |
| Female                                            | 68%                                                | 77%                                                  | 21%                                        | 53%                                          |
| Male                                              | 32%                                                | 23%                                                  | 79%                                        | 47%                                          |
| Unknown                                           | 0%                                                 | 0%                                                   | 0%                                         | 0%                                           |
| Gender of Children                                |                                                    |                                                      |                                            |                                              |
| Female                                            | 46%                                                | 52%                                                  | 62%                                        | 71%                                          |
| Male                                              | 54%                                                | 48%                                                  | 38%                                        | 29%                                          |
| Unknown                                           | 0%                                                 | 0%                                                   | 0%                                         | 0%                                           |
| Ethnicity                                         |                                                    |                                                      |                                            |                                              |
| Non-Hispanic/non-Latino                           | 74%                                                | 80%                                                  | 91%                                        | 94%                                          |
| Hispanic/Latino                                   | 26%                                                | 20%                                                  | 9%                                         | 9%                                           |
| Unknown                                           | 0%                                                 | 0%                                                   | 0%                                         | 0%                                           |
| Race                                              |                                                    |                                                      |                                            |                                              |
| White, non-Hispanic/non-Latino                    | 28%                                                | 46%                                                  | 66%                                        | 64%                                          |
| White, Hispanic/Latino                            | 17%                                                | 4%                                                   | 4%                                         | 2%                                           |
| Black or African American                         | 32%                                                | 27%                                                  | 19%                                        | 23%                                          |
| Asian                                             | 13%                                                | 2%                                                   | 1%                                         | 1%                                           |
| American Indian or Alaska Native                  | 3%                                                 | 7%                                                   | 3%                                         | 4%                                           |
| Native Hawaiian or other Pacific Islander         | 1%                                                 | 1%                                                   | 1%                                         | 0%                                           |
| Several races                                     | 6%                                                 | 13%                                                  | 6%                                         | 6%                                           |
| Unknown                                           | 0%                                                 | 0%                                                   | 0%                                         | 0%                                           |
| Age                                               |                                                    |                                                      |                                            |                                              |
| Under 1                                           | 4%                                                 | 7%                                                   | 0%                                         | 0%                                           |
| 1 to 5                                            | 20%                                                | 19%                                                  | 0%                                         | 0%                                           |
| 6 to 12                                           | 26%                                                | 22%                                                  | 0%                                         | 0%                                           |
| 13 to 17                                          | 11%                                                | 12%                                                  | 9%                                         | 2%                                           |
| 18 to 30                                          | 13%                                                | 19%                                                  | 10%                                        | 17%                                          |
| <i>31 to 50</i>                                   | 24%                                                | 19%                                                  | 51%                                        | 54%                                          |
| 51 to 61                                          | 1%                                                 | 1%                                                   | 26%                                        | 24%                                          |
| 62 and older                                      | 0%                                                 | 0%                                                   | 4%                                         | 3%                                           |
| Unknown                                           | 1%                                                 | 0%                                                   | 0%                                         | 0%                                           |