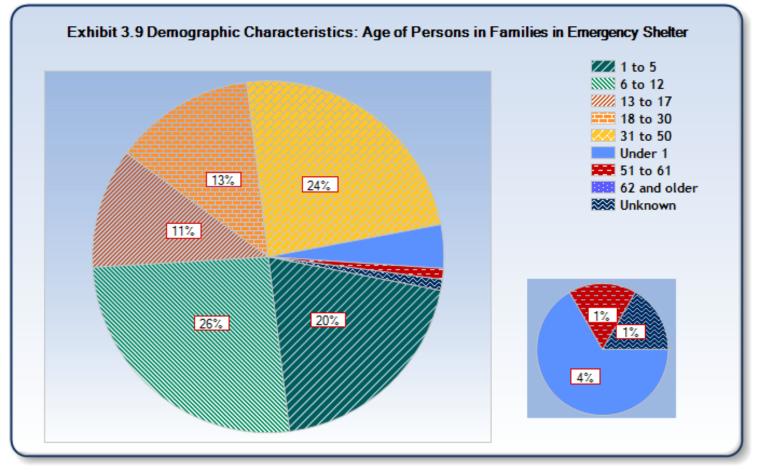

## **Exhibit 3.1 Demographic Characteristics of Sheltered Homeless Persons**

Reporting Year: 10/1/2008 - 9/30/2009

Site: Portland-Gresham-Multnomah County CoC

| Characteristics                                   | Persons in<br>Families in<br>Emergency<br>Shelters | Persons in<br>Families in<br>Transitional<br>Housing | Individuals<br>in<br>Emergency<br>Shelters | Individuals<br>in<br>Transitional<br>Housing |
|---------------------------------------------------|----------------------------------------------------|------------------------------------------------------|--------------------------------------------|----------------------------------------------|
| Number of Sheltered Homeless Persons <sup>1</sup> | 476                                                | 1,428                                                | 1,641                                      | 1,746                                        |
| Number of Sheltered Adults <sup>2</sup>           | 184                                                | 570                                                  | 1,477                                      | 1,705                                        |
| Number of Sheltered Children                      | 289                                                | 858                                                  | 164                                        | 41                                           |
| Gender of Adults                                  |                                                    |                                                      |                                            |                                              |
| Female                                            | 68%                                                | 77%                                                  | 21%                                        | 53%                                          |
| Male                                              | 32%                                                | 23%                                                  | 79%                                        | 47%                                          |
| Unknown                                           | 0%                                                 | 0%                                                   | 0%                                         | 0%                                           |
| Gender of Children                                |                                                    |                                                      |                                            |                                              |
| Female                                            | 46%                                                | 52%                                                  | 62%                                        | 71%                                          |
| Male                                              | 54%                                                | 48%                                                  | 38%                                        | 29%                                          |
| Unknown                                           | 0%                                                 | 0%                                                   | 0%                                         | 0%                                           |
| Ethnicity                                         |                                                    |                                                      |                                            |                                              |
| Non-Hispanic/non-Latino                           | 74%                                                | 80%                                                  | 91%                                        | 94%                                          |
| Hispanic/Latino                                   | 26%                                                | 20%                                                  | 9%                                         | 9%                                           |
| Unknown                                           | 0%                                                 | 0%                                                   | 0%                                         | 0%                                           |
| Race                                              |                                                    |                                                      |                                            |                                              |
| White, non-Hispanic/non-Latino                    | 28%                                                | 46%                                                  | 66%                                        | 64%                                          |
| White, Hispanic/Latino                            | 17%                                                | 4%                                                   | 4%                                         | 2%                                           |
| Black or African American                         | 32%                                                | 27%                                                  | 19%                                        | 23%                                          |
| Asian                                             | 13%                                                | 2%                                                   | 1%                                         | 1%                                           |
| American Indian or Alaska Native                  | 3%                                                 | 7%                                                   | 3%                                         | 4%                                           |
| Native Hawaiian or other Pacific Islander         | 1%                                                 | 1%                                                   | 1%                                         | 0%                                           |
| Several races                                     | 6%                                                 | 13%                                                  | 6%                                         | 6%                                           |
| Unknown                                           | 0%                                                 | 0%                                                   | 0%                                         | 0%                                           |
| Age                                               |                                                    |                                                      |                                            |                                              |
| Under 1                                           | 4%                                                 | 7%                                                   | 0%                                         | 0%                                           |
| 1 to 5                                            | 20%                                                | 19%                                                  | 0%                                         | 0%                                           |
| 6 to 12                                           | 26%                                                | 22%                                                  | 0%                                         | 0%                                           |
| 13 to 17                                          | 11%                                                | 12%                                                  | 9%                                         | 2%                                           |
| 18 to 30                                          | 13%                                                | 19%                                                  | 10%                                        | 17%                                          |
| <i>31 to 50</i>                                   | 24%                                                | 19%                                                  | 51%                                        | 54%                                          |
| 51 to 61                                          | 1%                                                 | 1%                                                   | 26%                                        | 24%                                          |
| 62 and older                                      | 0%                                                 | 0%                                                   | 4%                                         | 3%                                           |
| Unknown                                           | 1%                                                 | 0%                                                   | 0%                                         | 0%                                           |