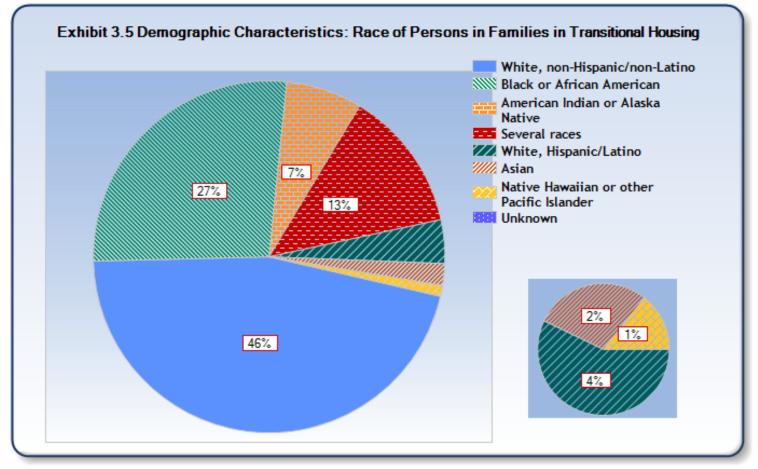

## **Exhibit 3.1 Demographic Characteristics of Sheltered Homeless Persons**

Reporting Year: 10/1/2008 - 9/30/2009

Site: Portland-Gresham-Multnomah County CoC

| Characteristics                                   | Persons in<br>Families in<br>Emergency<br>Shelters | Persons in<br>Families in<br>Transitional<br>Housing | Individuals<br>in<br>Emergency<br>Shelters | Individuals<br>in<br>Transitional<br>Housing |
|---------------------------------------------------|----------------------------------------------------|------------------------------------------------------|--------------------------------------------|----------------------------------------------|
| Number of Sheltered Homeless Persons <sup>1</sup> | 476                                                | 1,428                                                | 1,641                                      | 1,746                                        |
| Number of Sheltered Adults <sup>2</sup>           | 184                                                | 570                                                  | 1,477                                      | 1,705                                        |
| Number of Sheltered Children                      | 289                                                | 858                                                  | 164                                        | 41                                           |
| Gender of Adults                                  |                                                    |                                                      |                                            |                                              |
| Female                                            | 68%                                                | 77%                                                  | 21%                                        | 53%                                          |
| Male                                              | 32%                                                | 23%                                                  | 79%                                        | 47%                                          |
| Unknown                                           | 0%                                                 | 0%                                                   | 0%                                         | 0%                                           |
| Gender of Children                                |                                                    |                                                      |                                            |                                              |
| Female                                            | 46%                                                | 52%                                                  | 62%                                        | 71%                                          |
| Male                                              | 54%                                                | 48%                                                  | 38%                                        | 29%                                          |
| Unknown                                           | 0%                                                 | 0%                                                   | 0%                                         | 0%                                           |
| Ethnicity                                         |                                                    |                                                      |                                            |                                              |
| Non-Hispanic/non-Latino                           | 74%                                                | 80%                                                  | 91%                                        | 94%                                          |
| Hispanic/Latino                                   | 26%                                                | 20%                                                  | 9%                                         | 9%                                           |
| Unknown                                           | 0%                                                 | 0%                                                   | 0%                                         | 0%                                           |
| Race                                              |                                                    |                                                      |                                            |                                              |
| White, non-Hispanic/non-Latino                    | 28%                                                | 46%                                                  | 66%                                        | 64%                                          |
| White, Hispanic/Latino                            | 17%                                                | 4%                                                   | 4%                                         | 2%                                           |
| Black or African American                         | 32%                                                | 27%                                                  | 19%                                        | 23%                                          |
| Asian                                             | 13%                                                | 2%                                                   | 1%                                         | 1%                                           |
| American Indian or Alaska Native                  | 3%                                                 | 7%                                                   | 3%                                         | 4%                                           |
| Native Hawaiian or other Pacific Islander         | 1%                                                 | 1%                                                   | 1%                                         | 0%                                           |
| Several races                                     | 6%                                                 | 13%                                                  | 6%                                         | 6%                                           |
| Unknown                                           | 0%                                                 | 0%                                                   | 0%                                         | 0%                                           |
| Age                                               |                                                    |                                                      |                                            |                                              |
| Under 1                                           | 4%                                                 | 7%                                                   | 0%                                         | 0%                                           |
| 1 to 5                                            | 20%                                                | 19%                                                  | 0%                                         | 0%                                           |
| 6 to 12                                           | 26%                                                | 22%                                                  | 0%                                         | 0%                                           |
| 13 to 17                                          | 11%                                                | 12%                                                  | 9%                                         | 2%                                           |
| 18 to 30                                          | 13%                                                | 19%                                                  | 10%                                        | 17%                                          |
| <i>31 to 50</i>                                   | 24%                                                | 19%                                                  | 51%                                        | 54%                                          |
| 51 to 61                                          | 1%                                                 | 1%                                                   | 26%                                        | 24%                                          |
| 62 and older                                      | 0%                                                 | 0%                                                   | 4%                                         | 3%                                           |
| Unknown                                           | 1%                                                 | 0%                                                   | 0%                                         | 0%                                           |