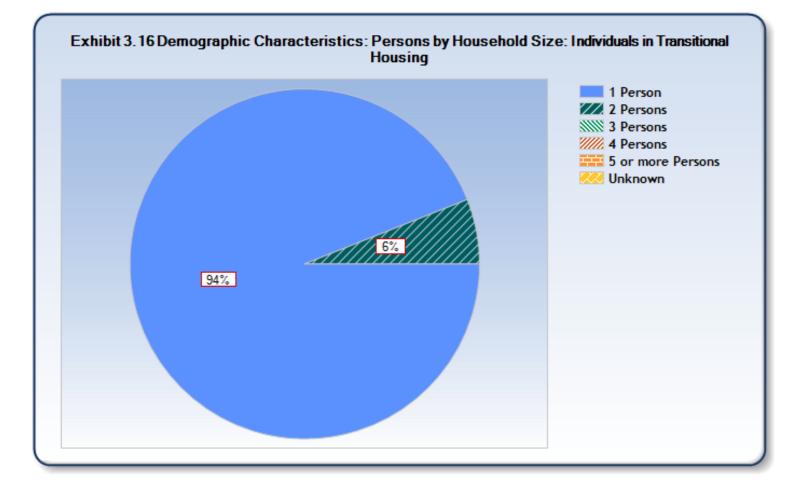

| Characteristics           | Persons in<br>Families in<br>Emergency<br>Shelters | Persons in<br>Families in<br>Transitional<br>Housing | Individuals<br>in<br>Emergency<br>Shelters | Individuals<br>in<br>Transitional<br>Housing |
|---------------------------|----------------------------------------------------|------------------------------------------------------|--------------------------------------------|----------------------------------------------|
| Persons by Household Size |                                                    |                                                      |                                            |                                              |
| 1 person                  | 0%                                                 | 0%                                                   | 93%                                        | 94%                                          |
| 2 persons                 | 12%                                                | 24%                                                  | 4%                                         | 6%                                           |
| 3 persons                 | 20%                                                | 28%                                                  | 2%                                         | 0%                                           |
| 4 persons                 | 23%                                                | 22%                                                  | 0%                                         | 0%                                           |
| 5 or more persons         | 46%                                                | 26%                                                  | 0%                                         | 0%                                           |
| Unknown                   | 0%                                                 | 0%                                                   | 0%                                         | 0%                                           |
| Veteran (adults only)     |                                                    |                                                      |                                            |                                              |
| Yes                       | 2%                                                 | 2%                                                   | 21%                                        | 7%                                           |
| No                        | 98%                                                | 98%                                                  | 79%                                        | 93%                                          |
| Unknown                   | 0%                                                 | 0%                                                   | 0%                                         | 0%                                           |
| Disabled (adults only)    |                                                    |                                                      |                                            |                                              |
| Yes                       | 19%                                                | 33%                                                  | 49%                                        | 87%                                          |
| No                        | 81%                                                | 67%                                                  | 51%                                        | 13%                                          |
| Unknown                   | 0%                                                 | 0%                                                   | 0%                                         | 0%                                           |