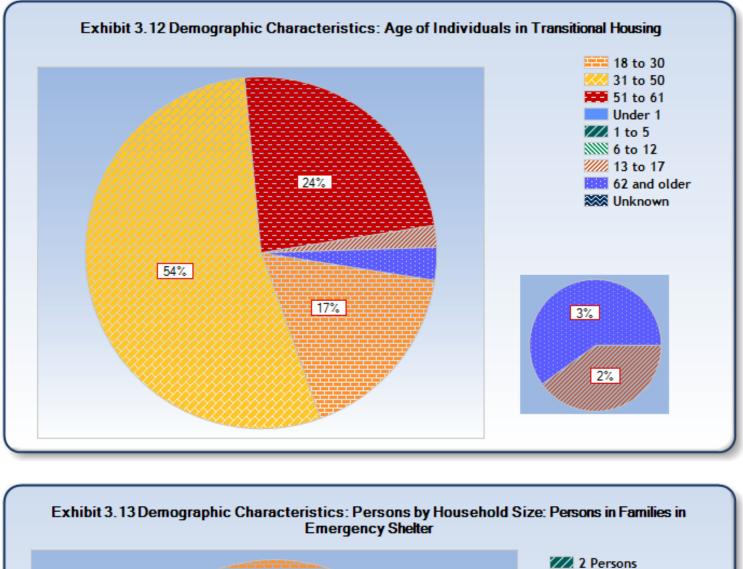

## **Exhibit 3.1 Demographic Characteristics of Sheltered Homeless Persons**

Reporting Year: 10/1/2008 - 9/30/2009

Site: Portland-Gresham-Multnomah County CoC

| Characteristics                                   | Persons in<br>Families in<br>Emergency<br>Shelters | Persons in<br>Families in<br>Transitional<br>Housing | Individuals<br>in<br>Emergency<br>Shelters | Individuals<br>in<br>Transitional<br>Housing |
|---------------------------------------------------|----------------------------------------------------|------------------------------------------------------|--------------------------------------------|----------------------------------------------|
| Number of Sheltered Homeless Persons <sup>1</sup> | 476                                                | 1,428                                                | 1,641                                      | 1,746                                        |
| Number of Sheltered Adults <sup>2</sup>           | 184                                                | 570                                                  | 1,477                                      | 1,705                                        |
| Number of Sheltered Children                      | 289                                                | 858                                                  | 164                                        | 41                                           |
| Gender of Adults                                  |                                                    |                                                      |                                            |                                              |
| Female                                            | 68%                                                | 77%                                                  | 21%                                        | 53%                                          |
| Male                                              | 32%                                                | 23%                                                  | 79%                                        | 47%                                          |
| Unknown                                           | 0%                                                 | 0%                                                   | 0%                                         | 0%                                           |
| Gender of Children                                |                                                    |                                                      |                                            |                                              |
| Female                                            | 46%                                                | 52%                                                  | 62%                                        | 71%                                          |
| Male                                              | 54%                                                | 48%                                                  | 38%                                        | 29%                                          |
| Unknown                                           | 0%                                                 | 0%                                                   | 0%                                         | 0%                                           |
| Ethnicity                                         |                                                    |                                                      |                                            |                                              |
| Non-Hispanic/non-Latino                           | 74%                                                | 80%                                                  | 91%                                        | 94%                                          |
| Hispanic/Latino                                   | 26%                                                | 20%                                                  | 9%                                         | 9%                                           |
| Unknown                                           | 0%                                                 | 0%                                                   | 0%                                         | 0%                                           |
| Race                                              |                                                    |                                                      |                                            |                                              |
| White, non-Hispanic/non-Latino                    | 28%                                                | 46%                                                  | 66%                                        | 64%                                          |
| White, Hispanic/Latino                            | 17%                                                | 4%                                                   | 4%                                         | 2%                                           |
| Black or African American                         | 32%                                                | 27%                                                  | 19%                                        | 23%                                          |
| Asian                                             | 13%                                                | 2%                                                   | 1%                                         | 1%                                           |
| American Indian or Alaska Native                  | 3%                                                 | 7%                                                   | 3%                                         | 4%                                           |
| Native Hawaiian or other Pacific Islander         | 1%                                                 | 1%                                                   | 1%                                         | 0%                                           |
| Several races                                     | 6%                                                 | 13%                                                  | 6%                                         | 6%                                           |
| Unknown                                           | 0%                                                 | 0%                                                   | 0%                                         | 0%                                           |
| Age                                               |                                                    |                                                      |                                            |                                              |
| Under 1                                           | 4%                                                 | 7%                                                   | 0%                                         | 0%                                           |
| 1 to 5                                            | 20%                                                | 19%                                                  | 0%                                         | 0%                                           |
| 6 to 12                                           | 26%                                                | 22%                                                  | 0%                                         | 0%                                           |
| 13 to 17                                          | 11%                                                | 12%                                                  | 9%                                         | 2%                                           |
| 18 to 30                                          | 13%                                                | 19%                                                  | 10%                                        | 17%                                          |
| <i>31 to 50</i>                                   | 24%                                                | 19%                                                  | 51%                                        | 54%                                          |
| 51 to 61                                          | 1%                                                 | 1%                                                   | 26%                                        | 24%                                          |
| 62 and older                                      | 0%                                                 | 0%                                                   | 4%                                         | 3%                                           |
| Unknown                                           | 1%                                                 | 0%                                                   | 0%                                         | 0%                                           |