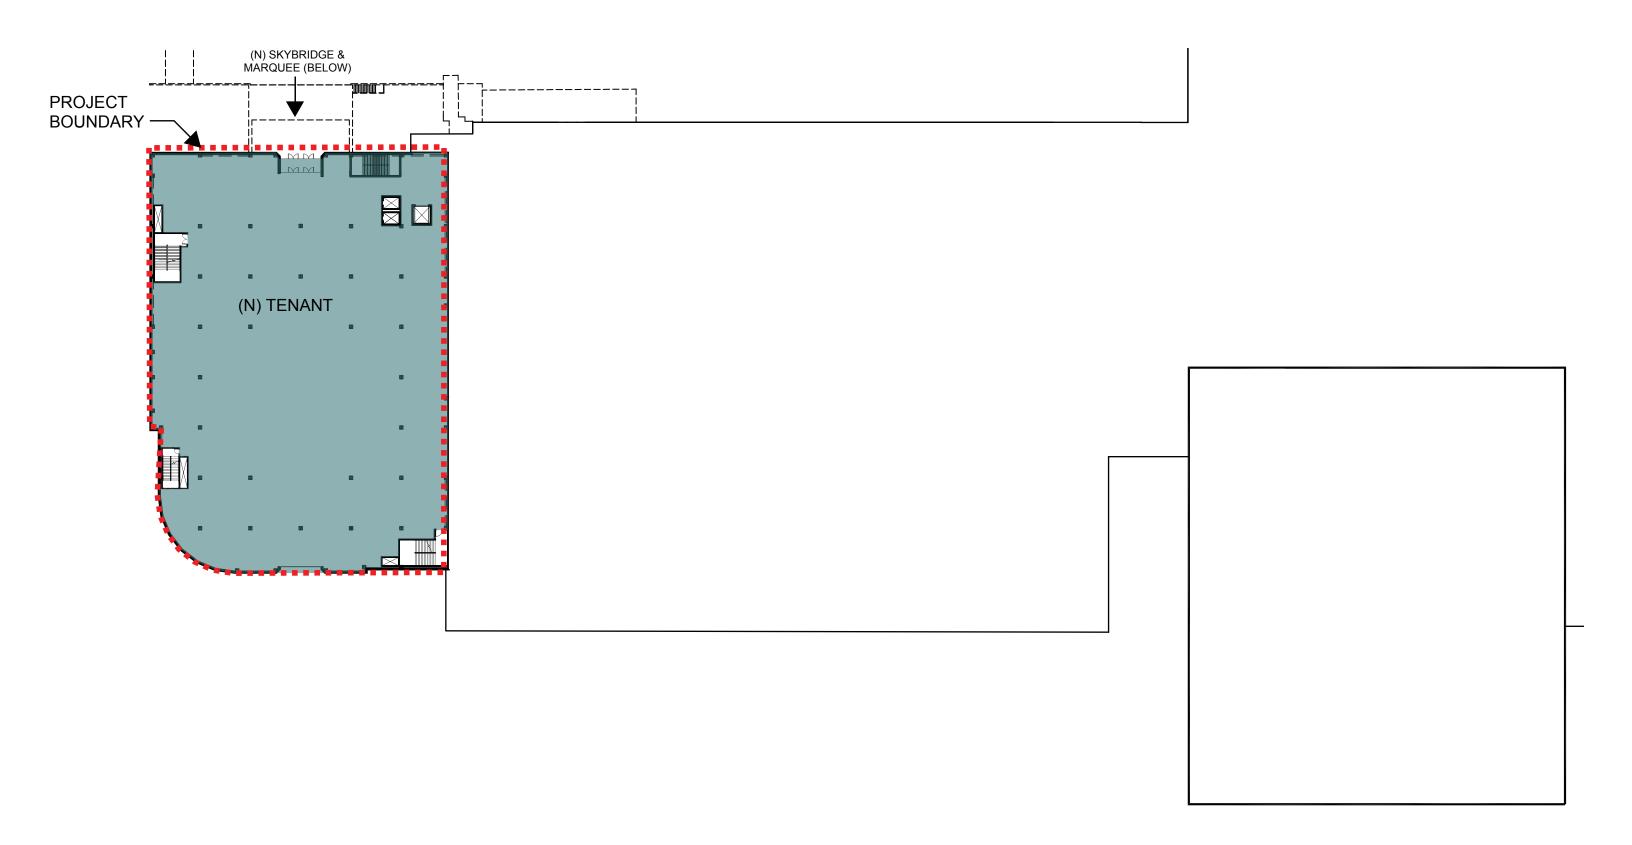

lloyd center - west anchor renovation design review - south elevation and plaza, existing may 03, 2018

lloyd center - west anchor renovation design review - aerial view, existing may 03, 2018

lloyd center - west anchor renovation design review - aerial view, previous may 03, 2018