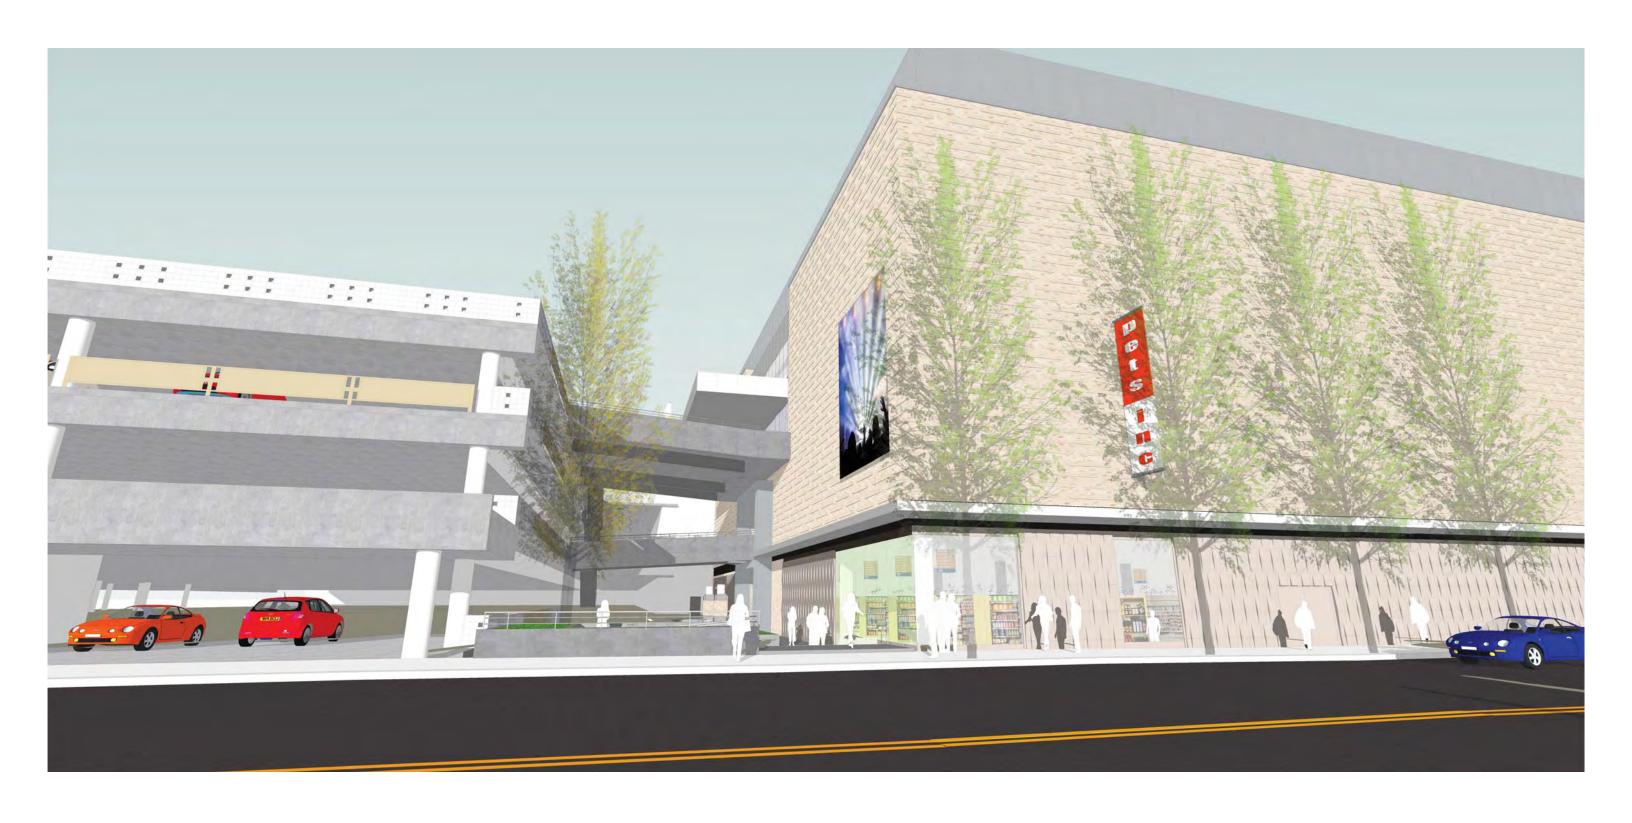

lloyd center - west anchor renovation design review - all brick, updated may 03, 2018

lloyd center - west anchor renovation design review - view from northwest, updated may 03, 2018

lloyd center - west anchor renovation design review - view of northwest corner, updated may 03, 2018

lloyd center - west anchor renovation design review - view from northwest, updated may 03, 2018

lloyd center - west anchor renovation design review - combination brick & fiber cement panel may 03, 2018