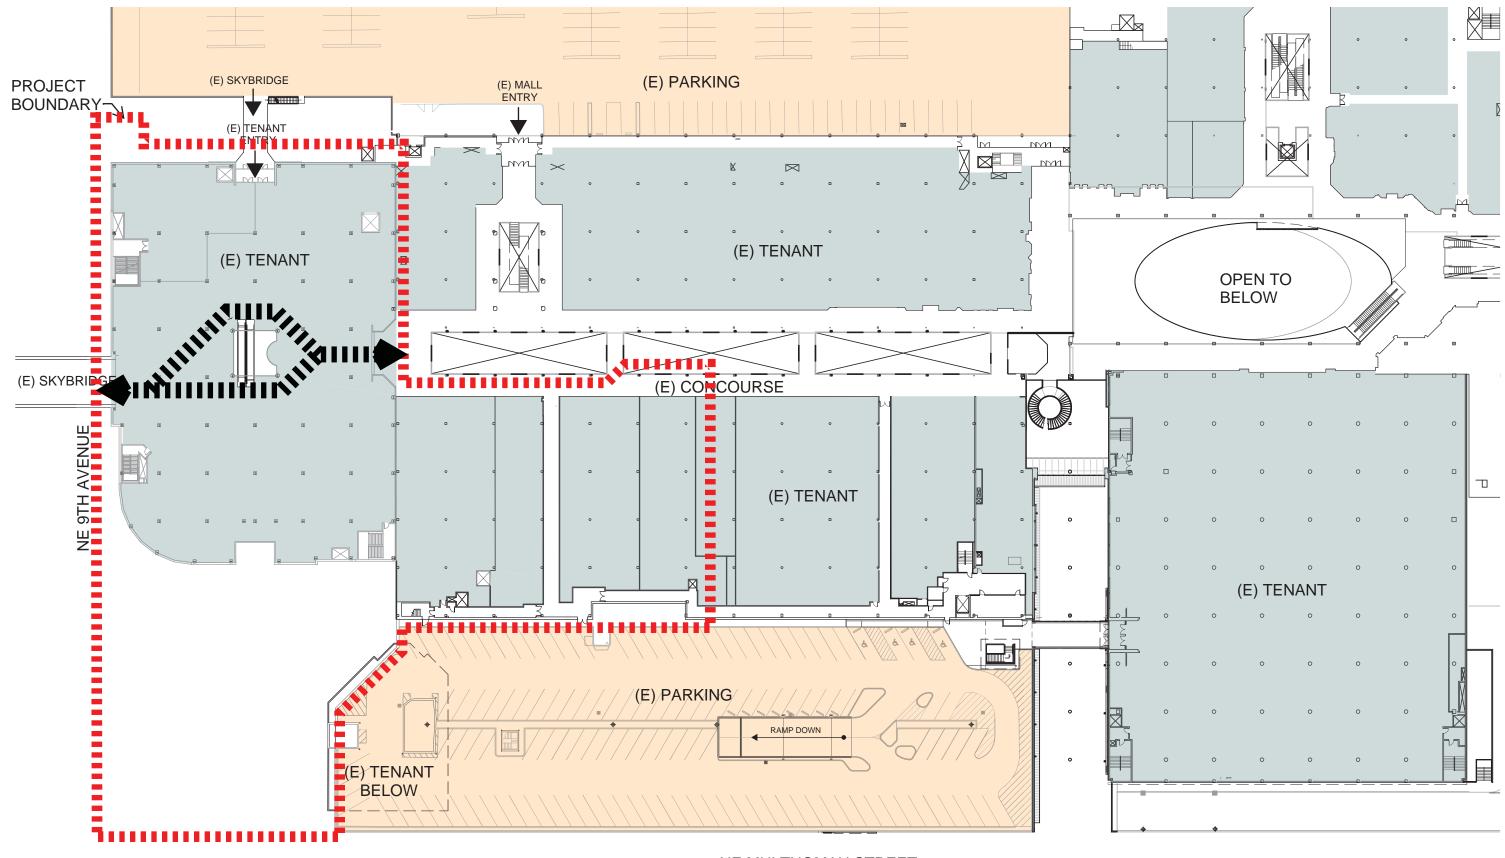

lloyd center - west anchor renovation design review - existing halsey plan may 03, 2018

scale: 1"=60'-0" 

lloyd center - west anchor renovation design review - existing office plan

scale: 1"=60'-0"

lloyd center - west anchor renovation design review - view from southwest, previous may 03, 2018