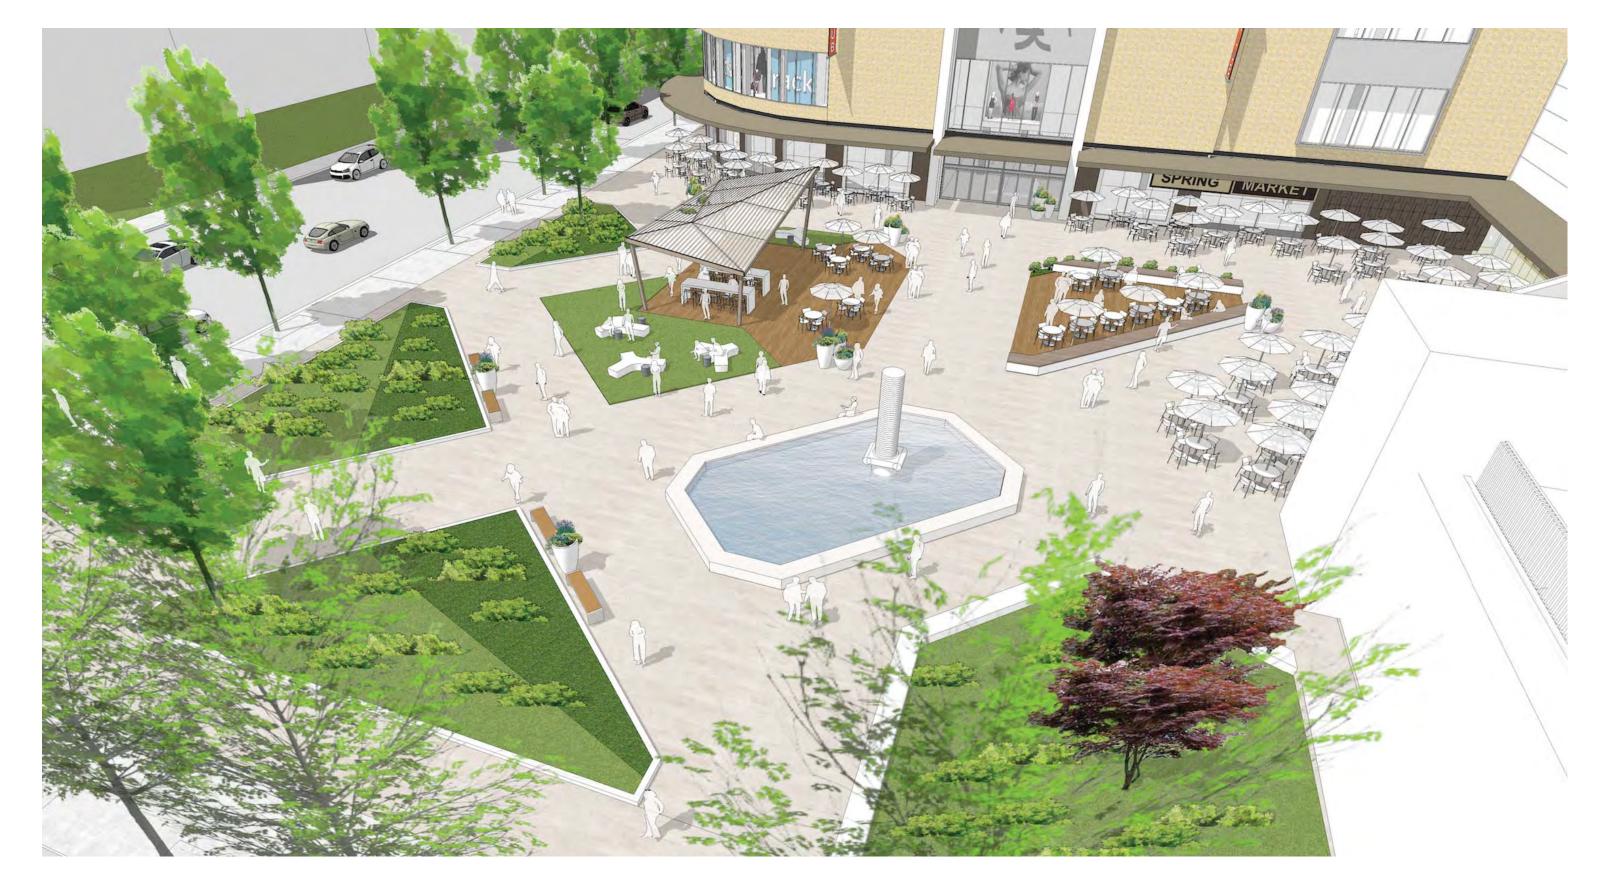

lloyd center - west anchor renovation design review - plaza diagram, previous may 03, 2018

lloyd center - west anchor renovation design review - aerial view, updated may 03, 2018

lloyd center - west anchor renovation design review - plaza diagram, updated may 03, 2018

lloyd center - west anchor renovation design review - plaza plan, proposed may 03, 2018

lloyd center - west anchor renovation design review - view of southwest corner, updated may 03, 2018

lloyd center - west anchor renovation design review - perspective, updated may 03, 2018

lloyd center - west anchor renovation design review - plaza plan, previous

scale: 1"=60'-0"

lloyd center - west anchor renovation design review - plaza plan, updated may 03, 2018

lloyd center - west anchor renovation design review - plaza diagram, updated may 03, 2018