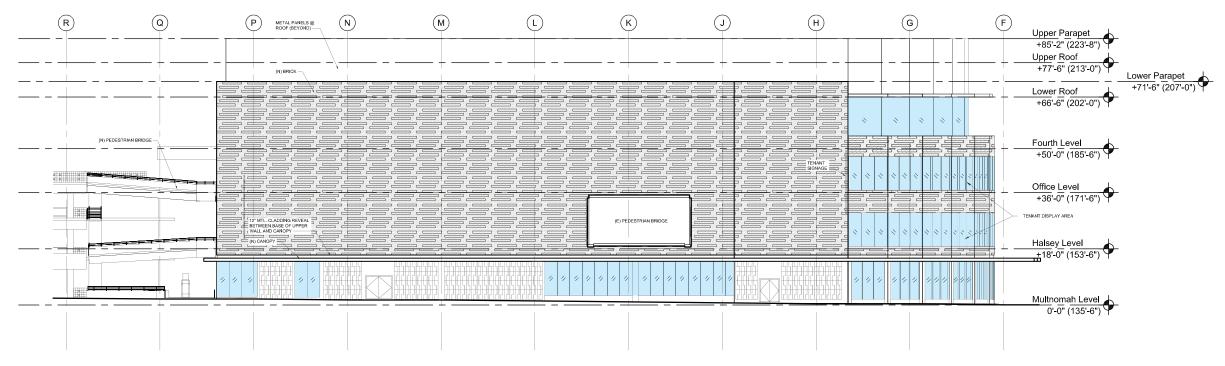

Proposed ground floor windows at west elevation are 51% of length of wall

lloyd center - west anchor renovation design review - existing elevations may 03, 2018

Proposed ground floor windows at west elevation are 51% of length of wall

lloyd center - west anchor renovation design review - proposed elevations may 03, 2018

scale: 1"=32'-0"

lloyd center - west anchor renovation design review - meier & frank, 1960 may 03, 2018

lloyd center - west anchor renovation design review - view from plaza, proposed may 11, 2017