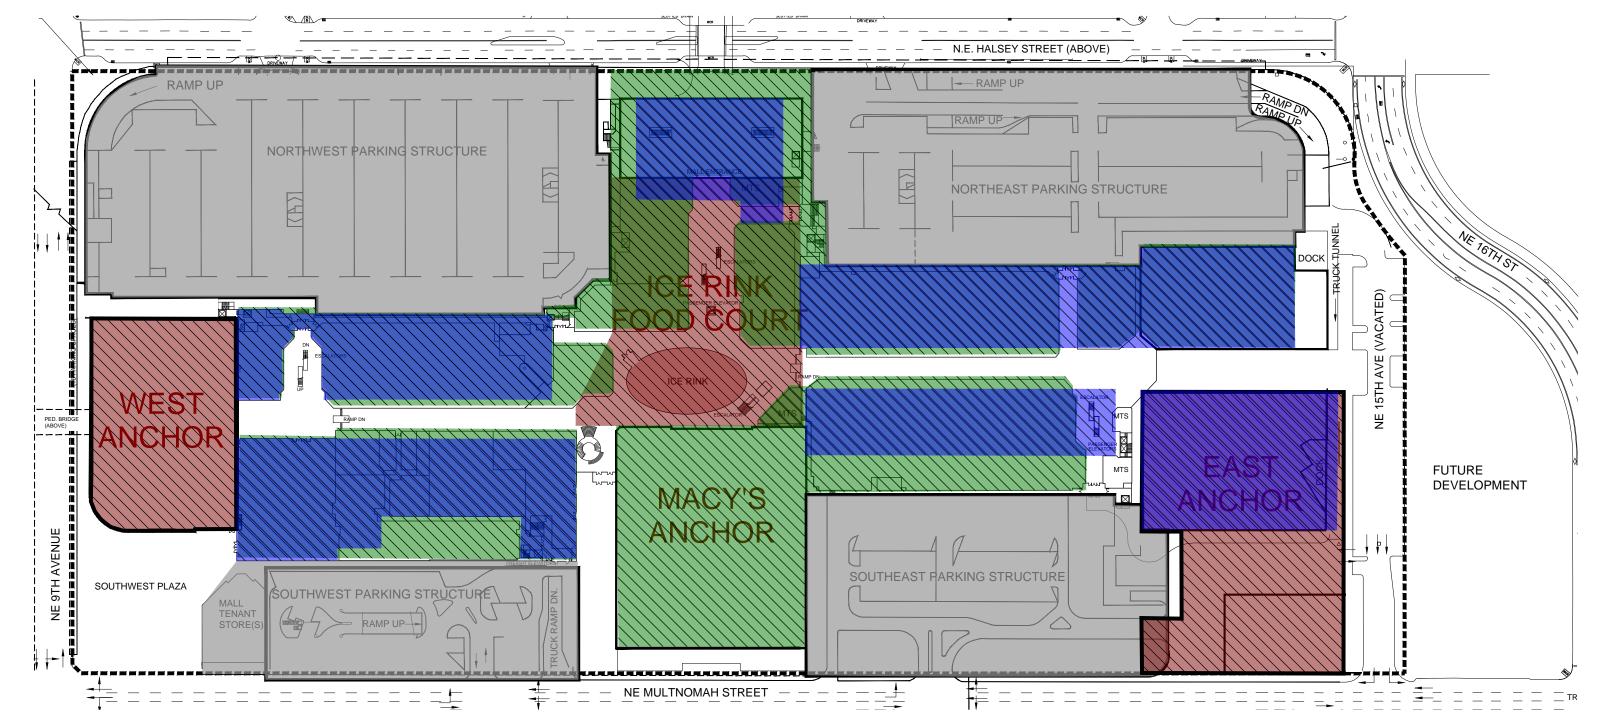

## OFFICE

- PROFESSIONAL / MEDICAL
- CORPORATE
- ADULT EDUCATION / TRADE SCHOOL

lloyd center - west anchor renovation

design review

may 03, 2018

lloyd center - west anchor renovation design review - holladay park entrance plaza, entry may 03, 2018