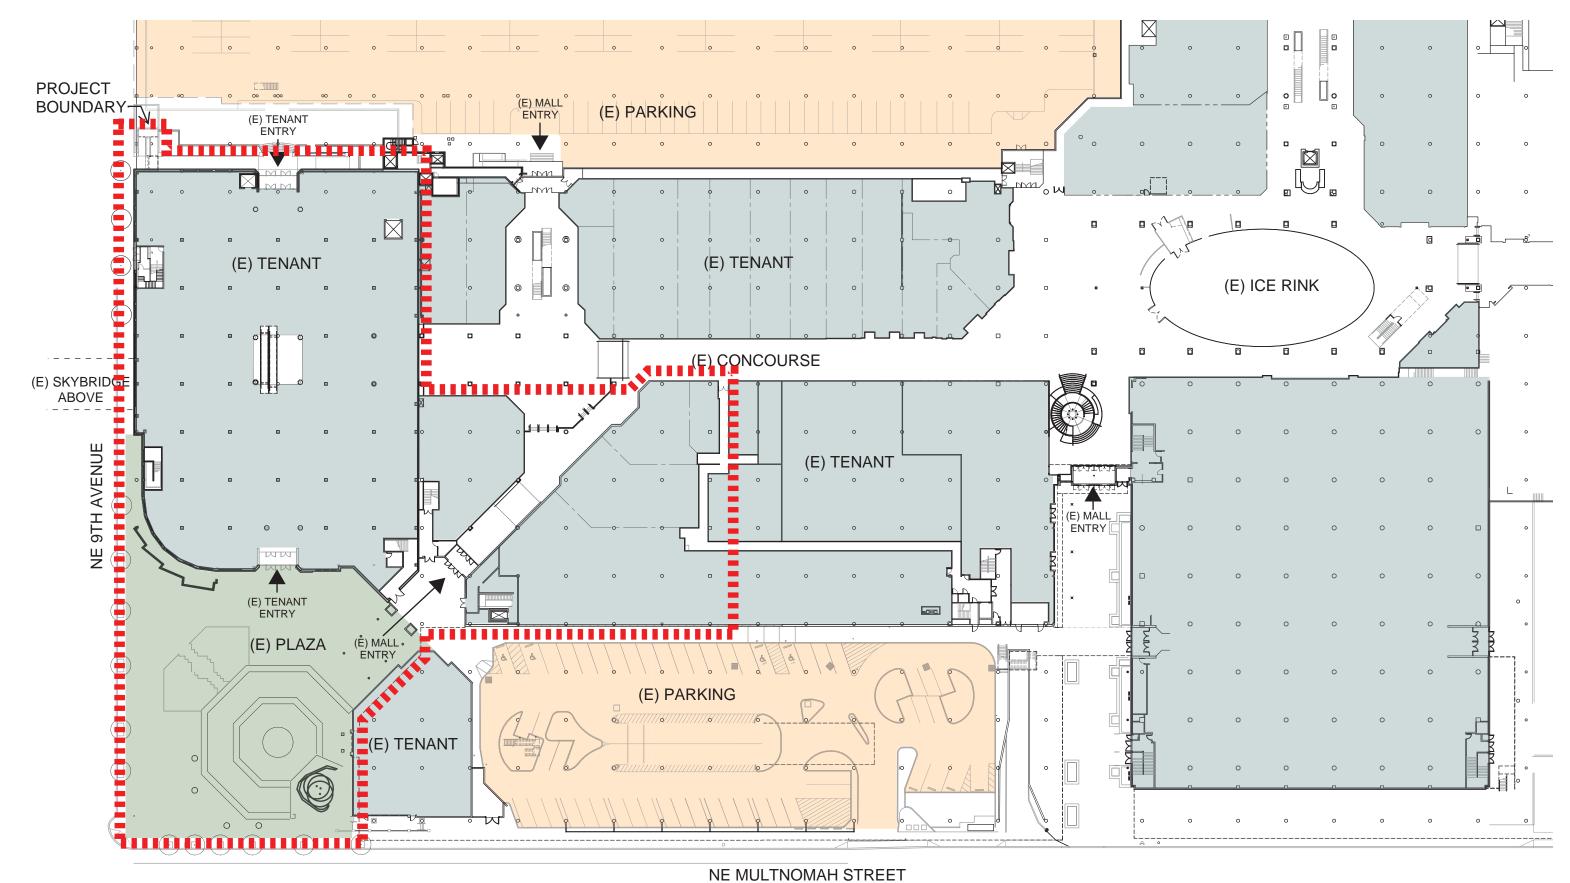

lloyd center - west anchor renovation
design review - view from northwest, previous
may 03, 2018

lloyd center - west anchor renovation design review - plaza plan, proposed may 03, 2018

lloyd center - west anchor renovation design review - existing multnomah plan may 03, 2018