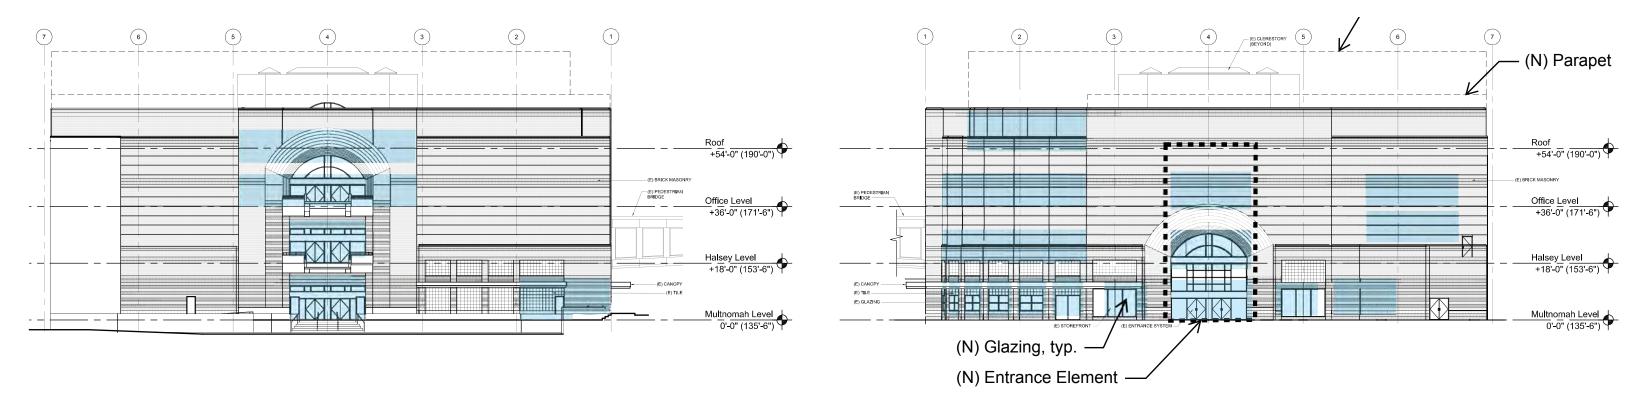

Proposed ground floor windows at west elevation are 51% of length of wall

lloyd center - west anchor renovation design review - existing elevations may 03, 2018

Proposed ground floor windows at west elevation are 51% of length of wall

lloyd center - west anchor renovation design review - proposed elevations may 03, 2018

scale: 1"=32'-0"

lloyd center - west anchor renovation design review - meier & frank, 1960 may 03, 2018

lloyd center - west anchor renovation design review - view from plaza, proposed may 11, 2017