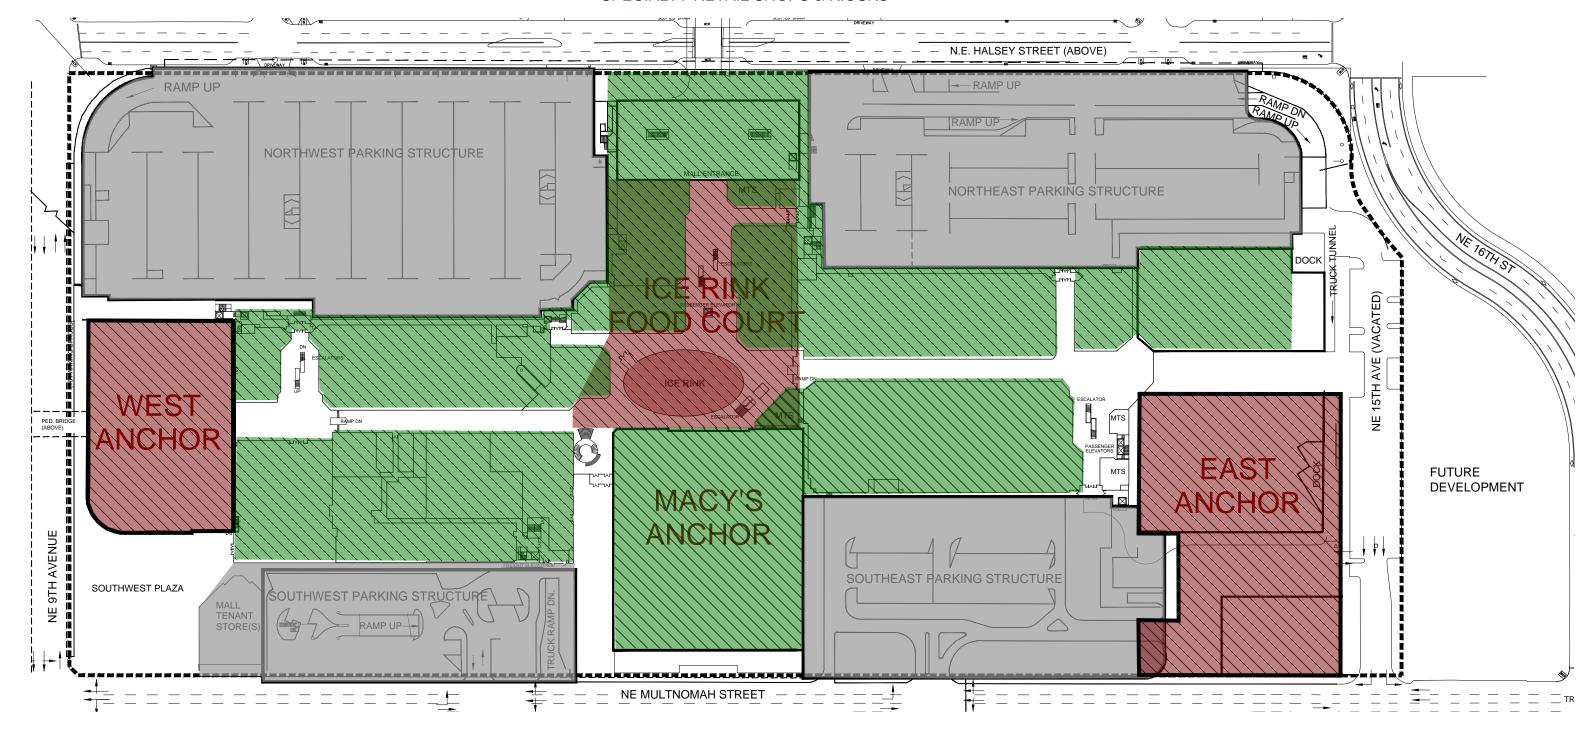

## **RETAIL / SHOPPING**

- RETAIL ANCHOR (MACY'S)
- MINI-ANCHORS (H&M; FOREVER 21; OLD NAVY; BARNES & NOBLE; MARSHALL'S; ROSS)
- SPECIALTY RETAIL SHOPS & KIOSKS

lloyd center - west anchor renovation

design review

## **RETAIL / SHOPPING**

- RETAIL ANCHOR (MACY'S)
- MINI-ANCHORS (H&M; FOREVER 21; OLD NAVY; BARNES & NOBLE; MARSHALL'S; ROSS)
- SPECIALTY RETAIL SHOPS & KIOSKS