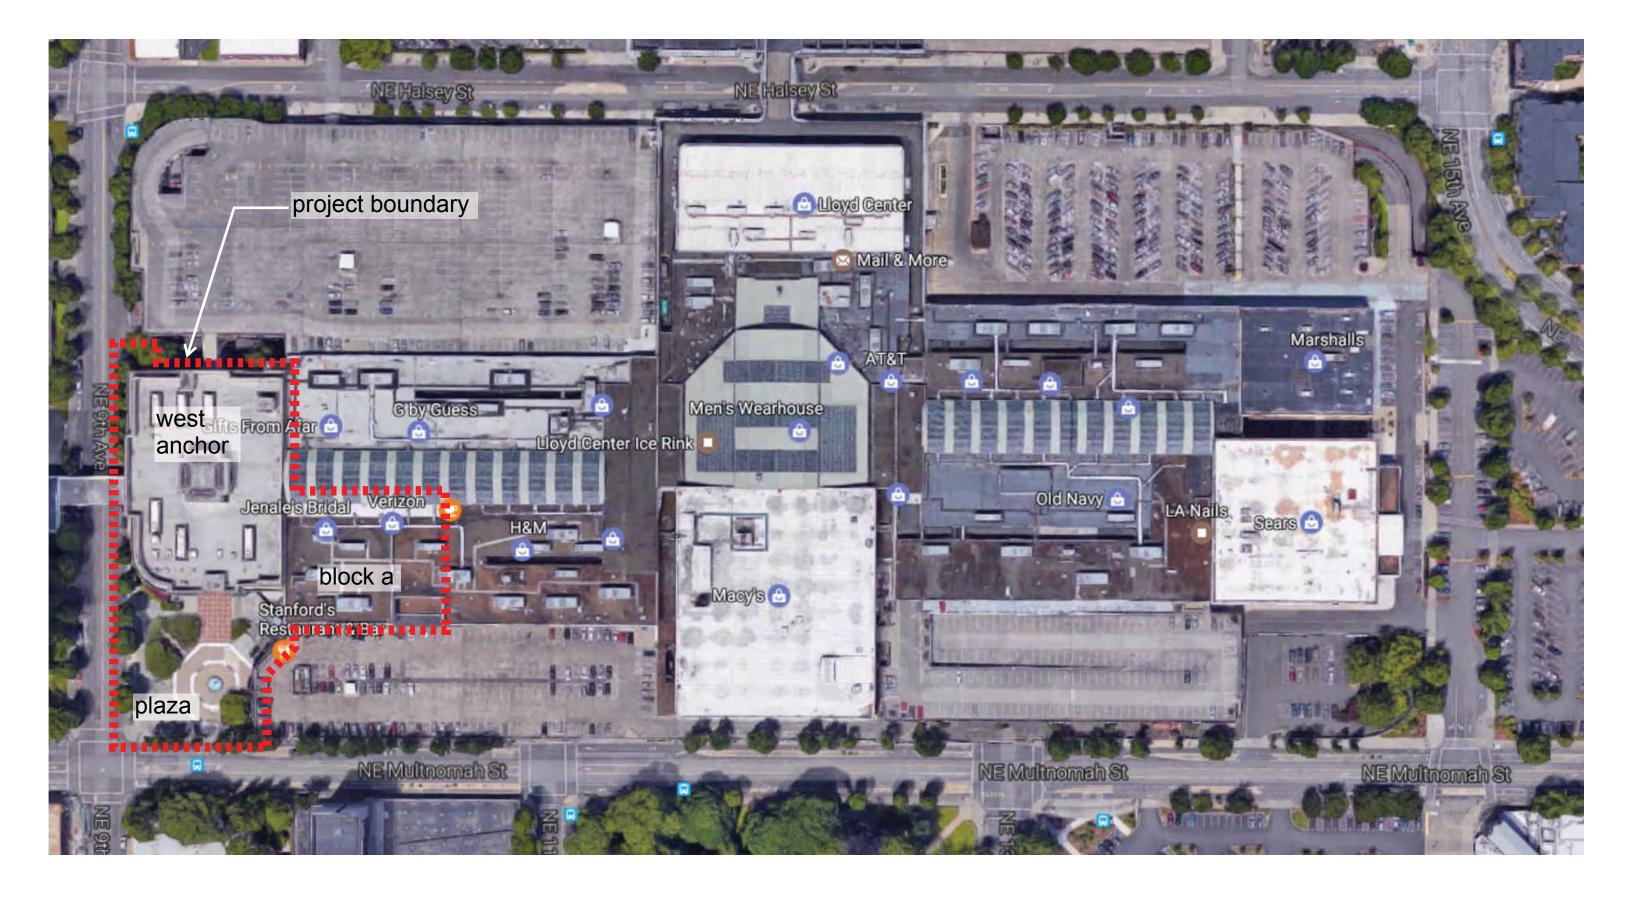

lloyd center - west anchor renovation

design review

COVER SHEET

lloyd center - west anchor renovation

design review - vicinity plan

lloyd center - west anchor renovation design review - aerial photo may 03, 2018

595 A1.2

may 03, 2018

lloyd center - west anchor renovation design review - vicinity diagram May 11, 2017

lloyd center - west anchor renovation

design review

may 03, 2018