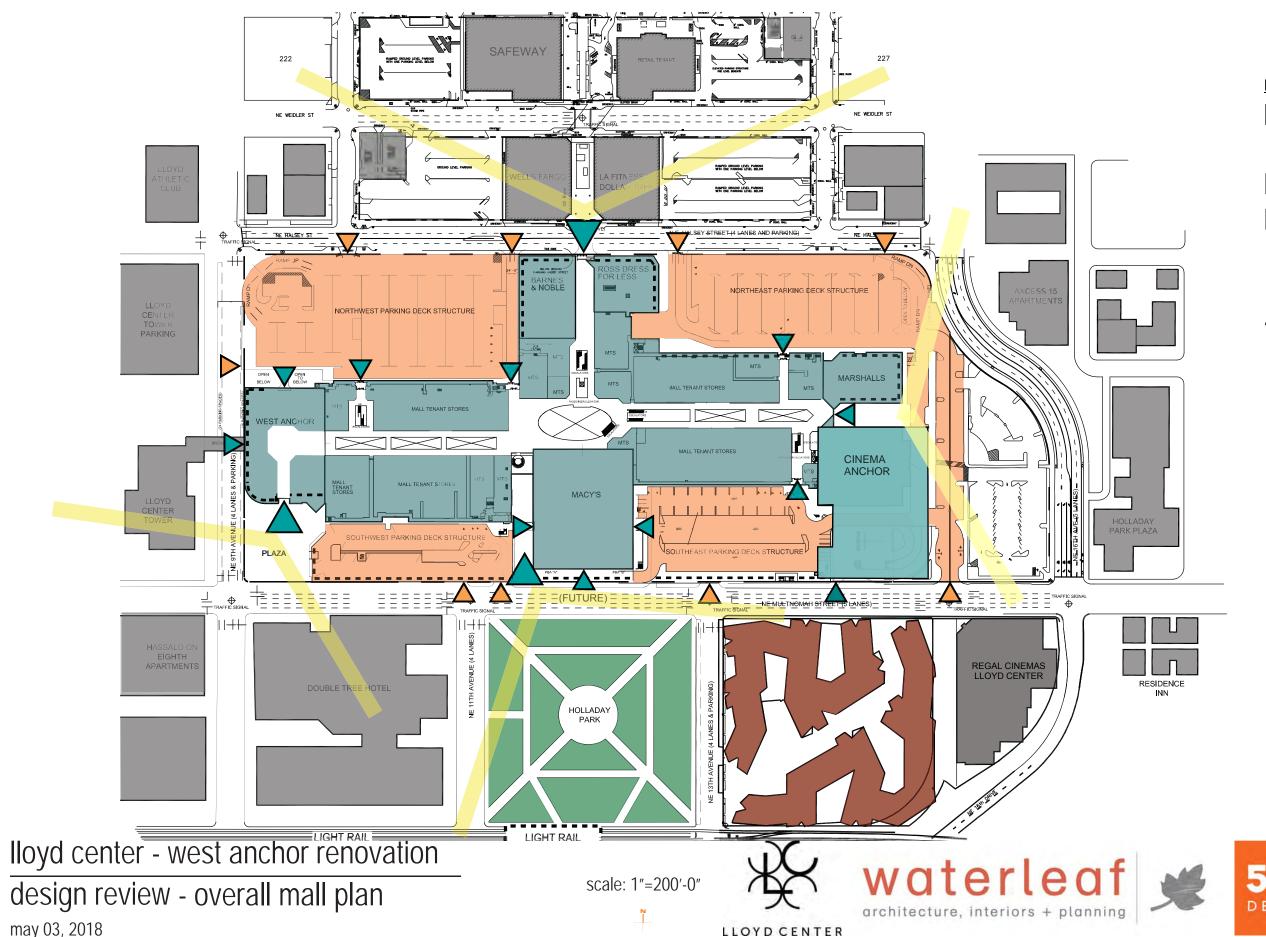

**LEGEND** 

**Existing Lloyd Center Buildings** 

Potential Future Buildings

Other Buildings

Parking

Main Pedestrian Entrance

Main Auto Entrance

**Existing or Proposed Street** Level Storefront