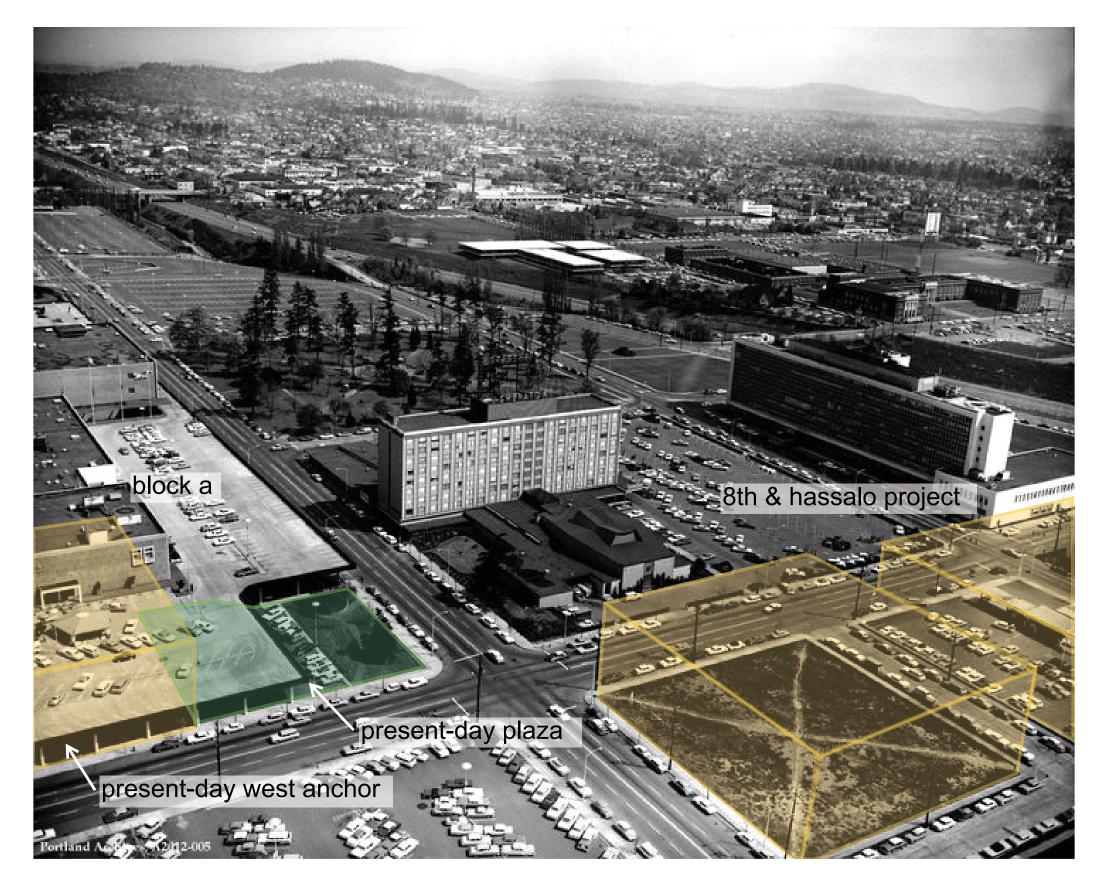

**LLOYD CENTER** 

lloyd center - west anchor renovation

design review - creative office

lloyd center - west anchor renovation design review - aerial photo

lloyd center - west anchor renovation design review - aerial view circa 1960 may 03, 2018