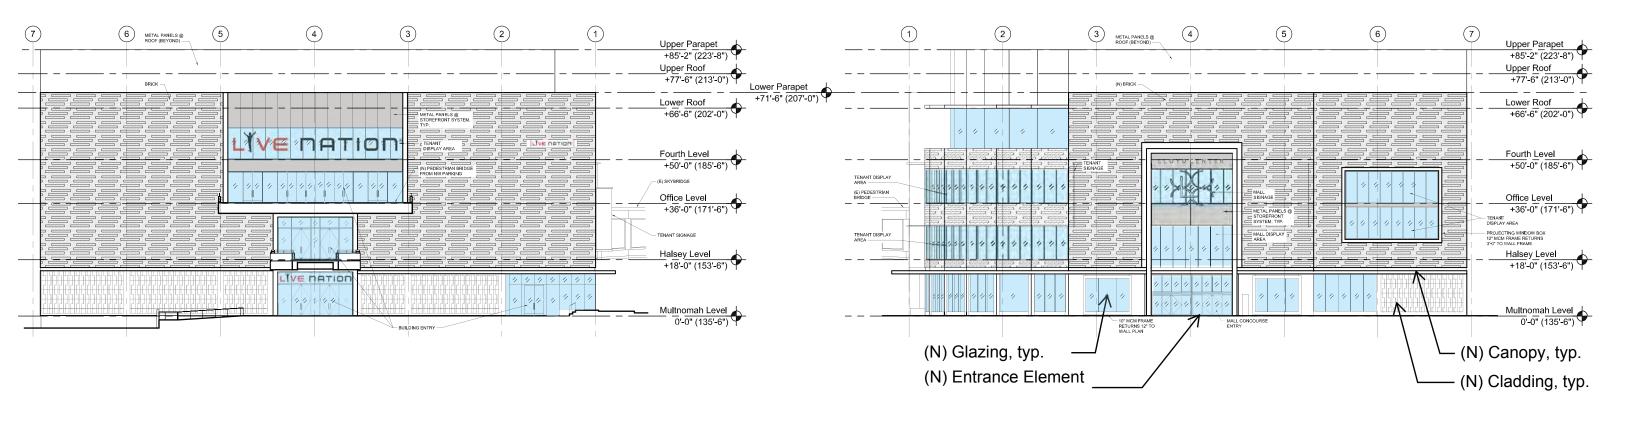

lloyd center - west anchor renovation design review - proposed elevations may 03, 2018

scale: 1"=32'-0"

lloyd center - west anchor renovation design review - meier & frank, 1960 may 03, 2018

lloyd center - west anchor renovation design review - view from plaza, proposed may 11, 2017