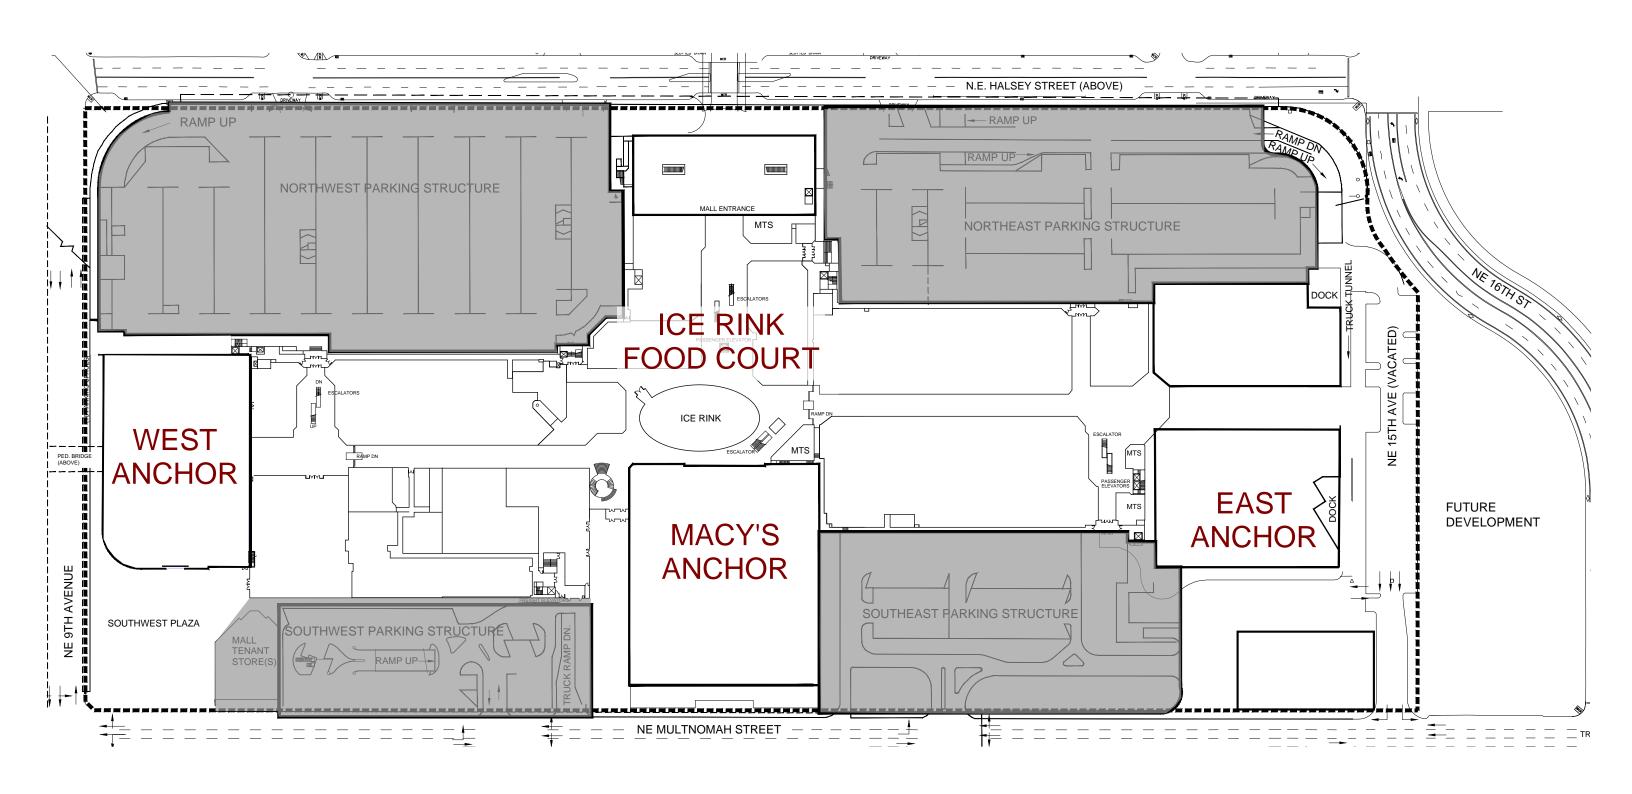

**LEGEND** 

**Existing Lloyd Center Buildings** 

Potential Future Buildings

Other Buildings

Parking

Main Pedestrian Entrance

Main Auto Entrance

**Existing or Proposed Street** Level Storefront