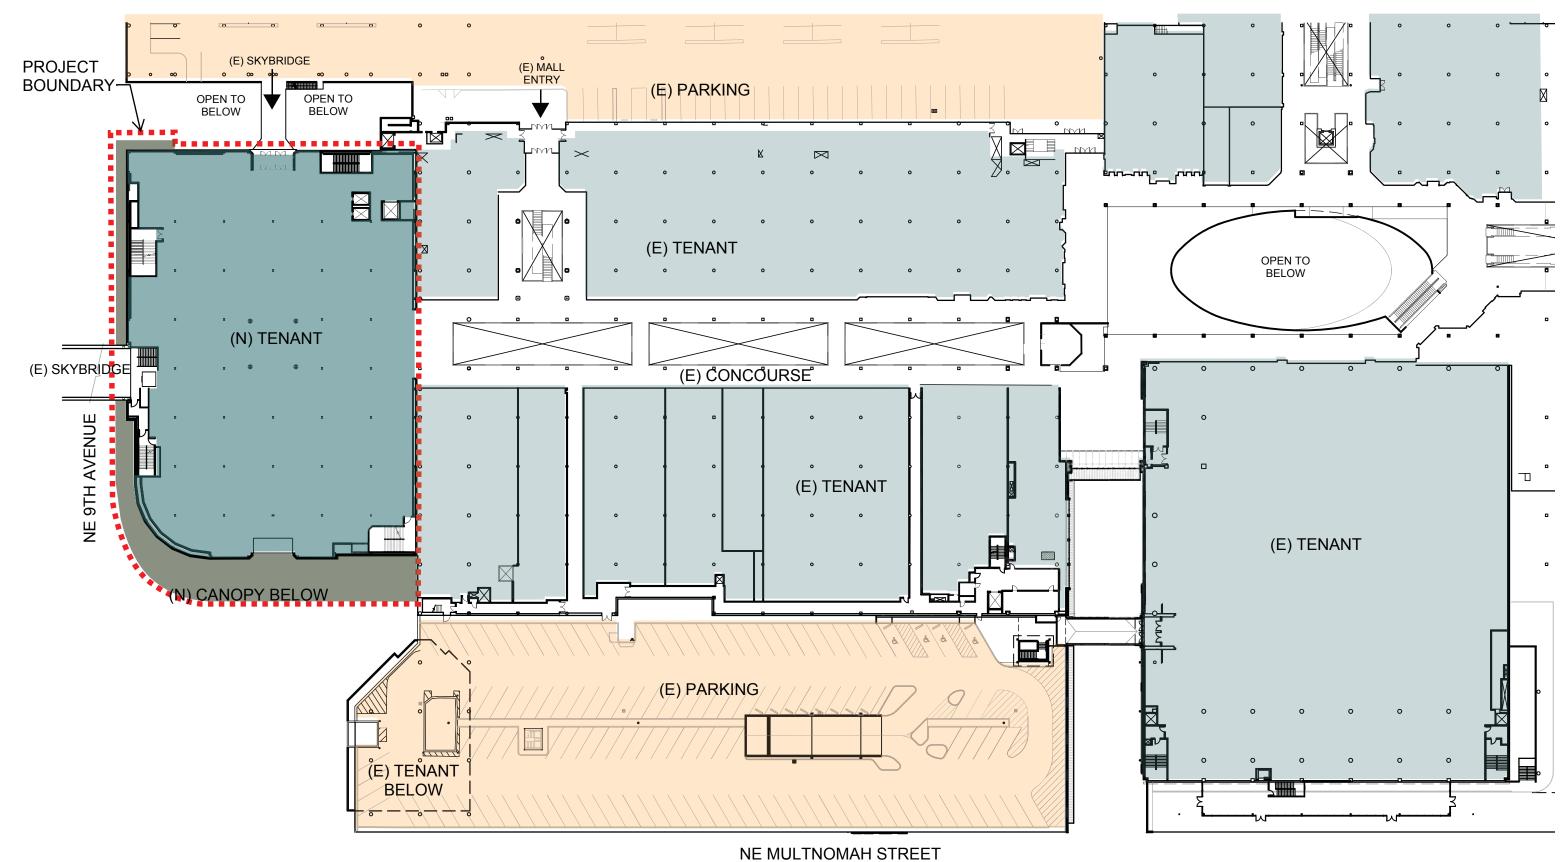

waterleaf
architecture, interiors + planning

lloyd center - west anchor renovation design review - view from existing mall entrance may 03, 2018

lloyd center - west anchor renovation design review - proposed halsey plan may 03, 2018

scale: 1"=60'-0"

lloyd center - west anchor renovation design review - proposed third floor plan may 03, 2018

lloyd center - west anchor renovation
design review - proposed fourth floor plan
may 03, 2018