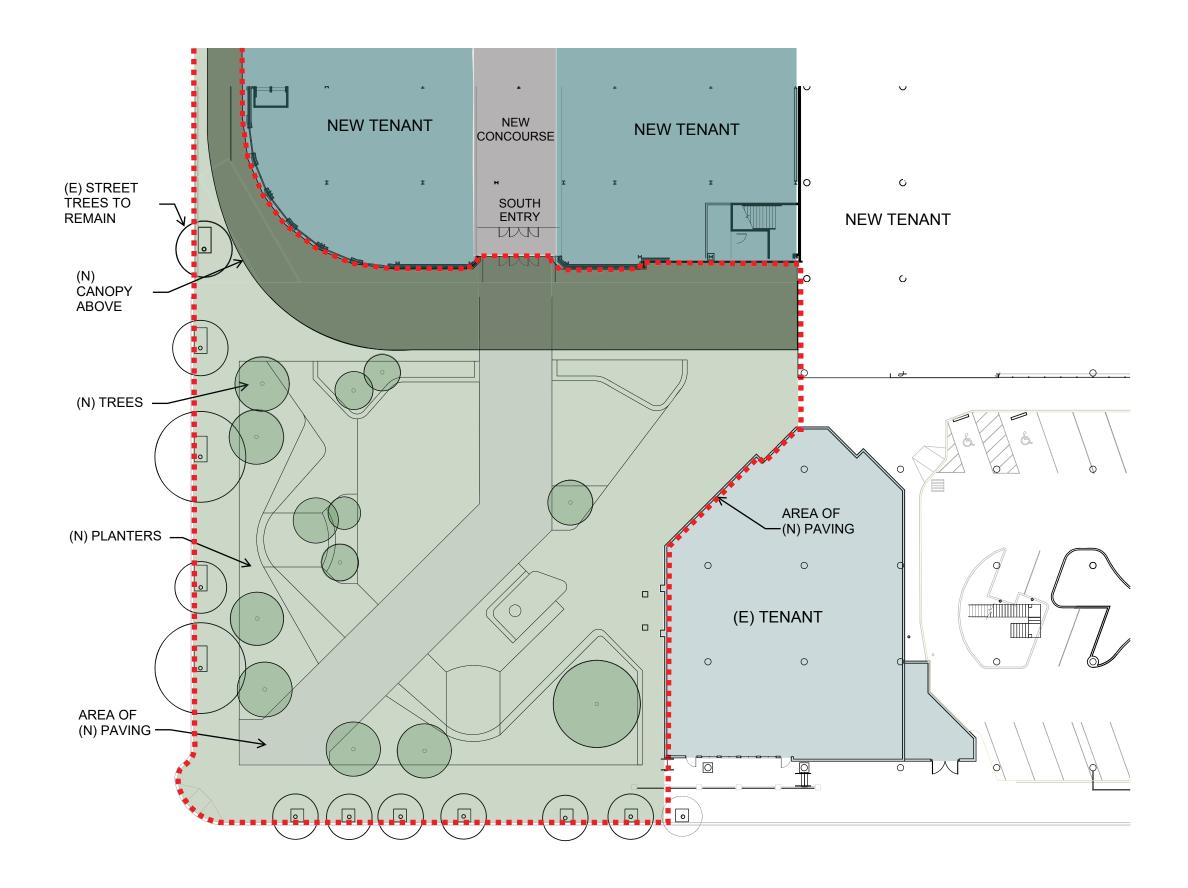

lloyd center - west anchor renovation design review - plaza plan, proposed may 03, 2018

lloyd center - west anchor renovation design review - view of southwest corner, updated may 03, 2018

lloyd center - west anchor renovation design review - perspective, updated may 03, 2018

lloyd center - west anchor renovation
design review - view from northwest, previous
may 03, 2018

lloyd center - west anchor renovation design review - plaza plan, proposed may 03, 2018

lloyd center - west anchor renovation design review - existing multnomah plan may 03, 2018

lloyd center - west anchor renovation design review - plaza plan, previous

scale: 1"=60'-0"

lloyd center - west anchor renovation design review - plaza plan, updated may 03, 2018

lloyd center - west anchor renovation design review - plaza diagram, updated may 03, 2018