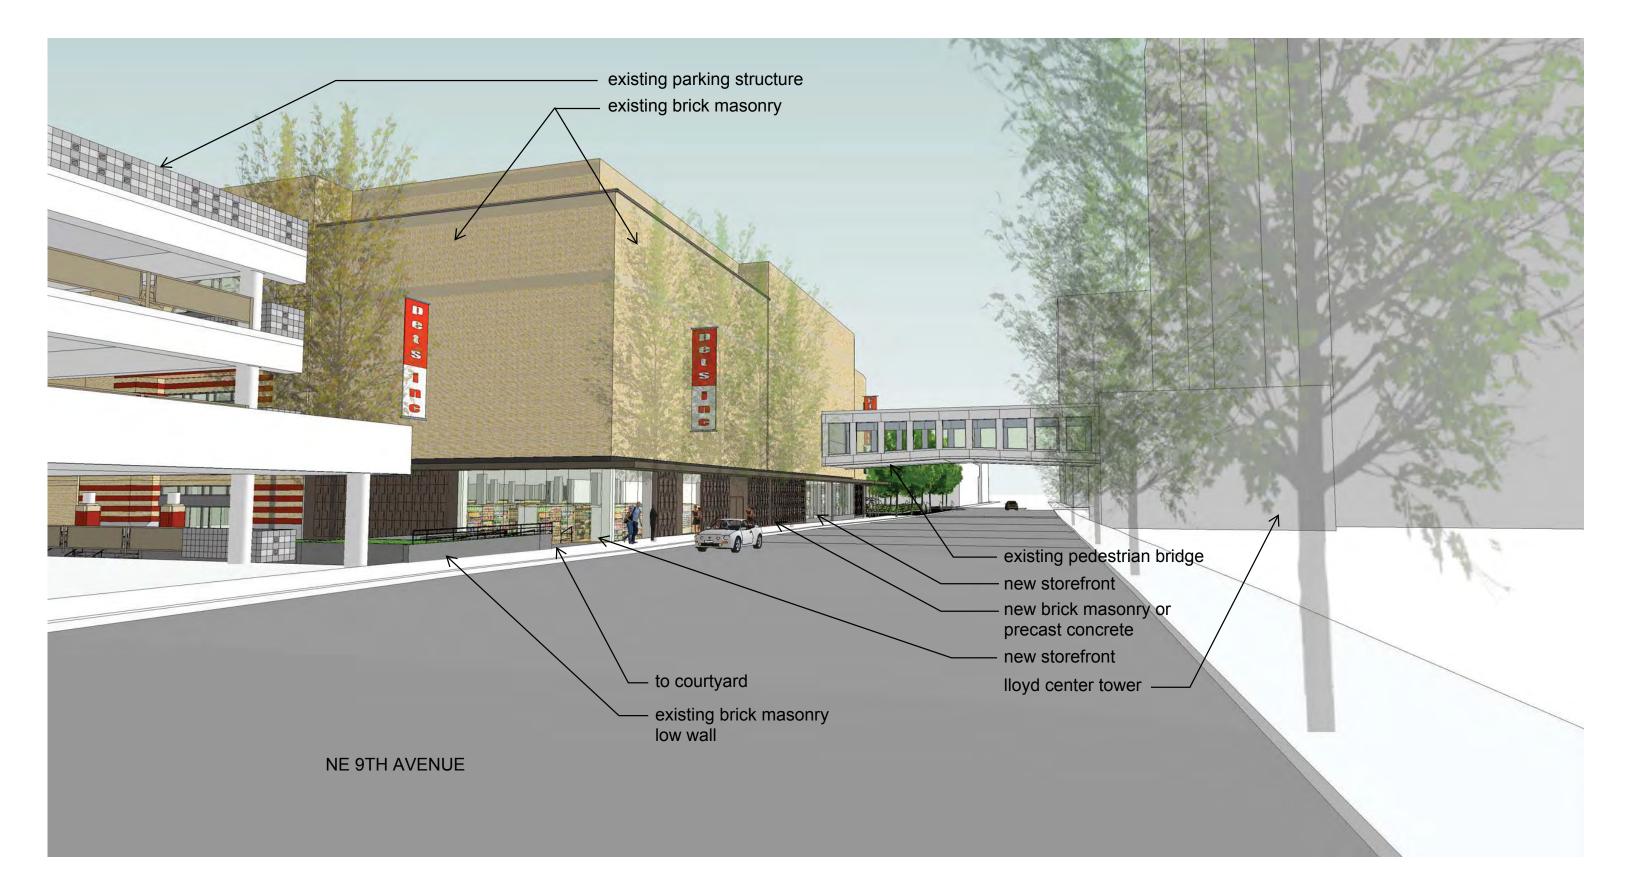

lloyd center - west anchor renovation design review - proposed elevations may 03, 2018

scale: 1"=32'-0"

lloyd center - west anchor renovation design review - meier & frank, 1960 may 03, 2018

lloyd center - west anchor renovation design review - view from plaza, proposed may 11, 2017