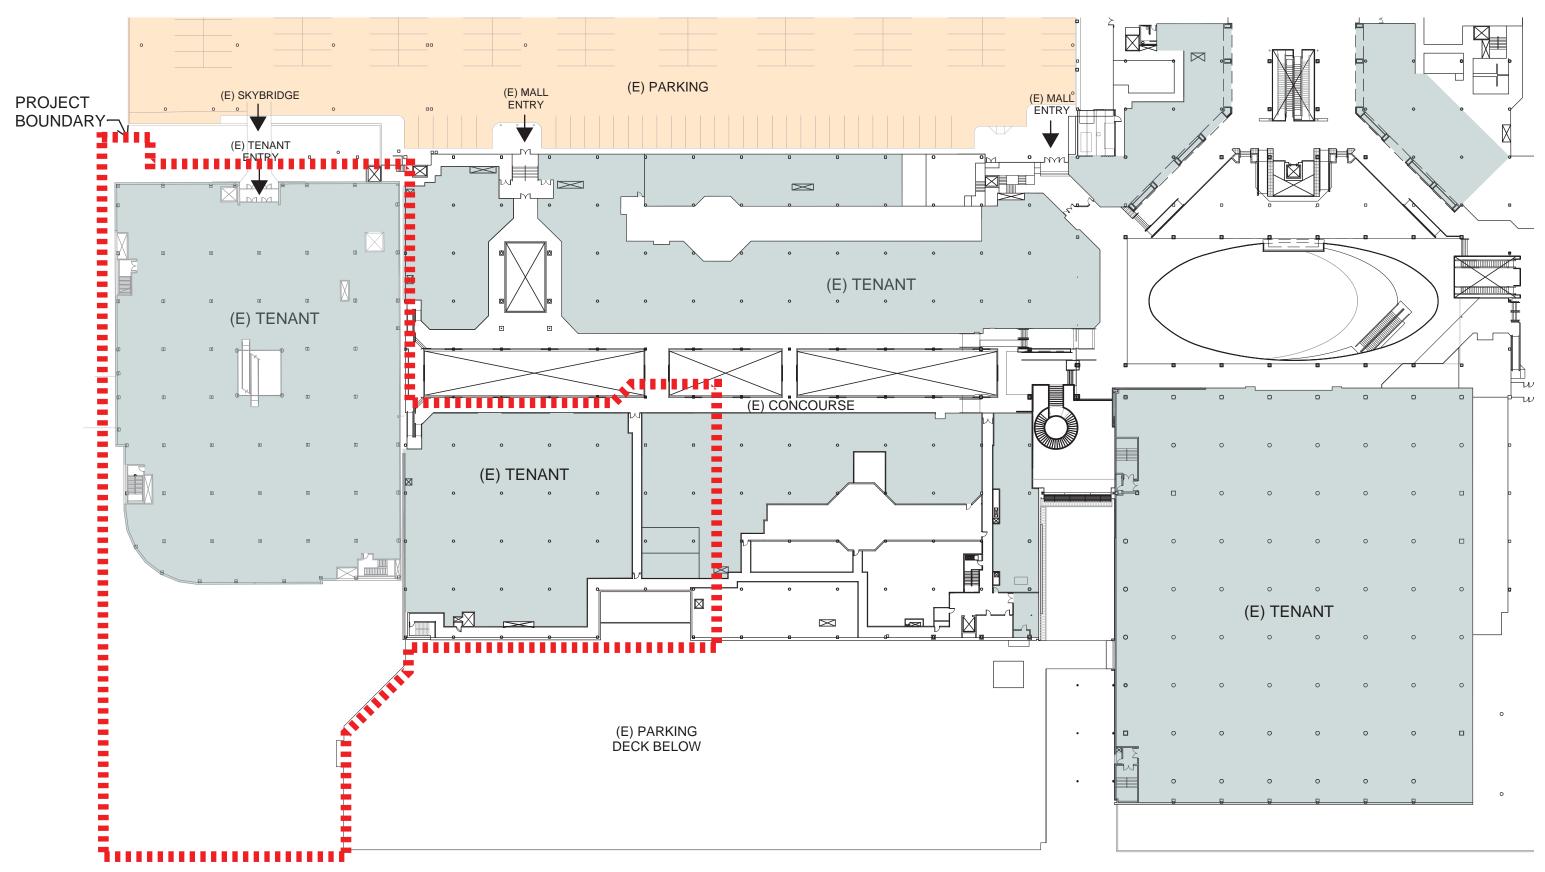

scale: 1"=60'-0"

lloyd center - west anchor renovation design review - proposed third floor plan may 03, 2018

lloyd center - west anchor renovation
design review - proposed fourth floor plan
may 03, 2018