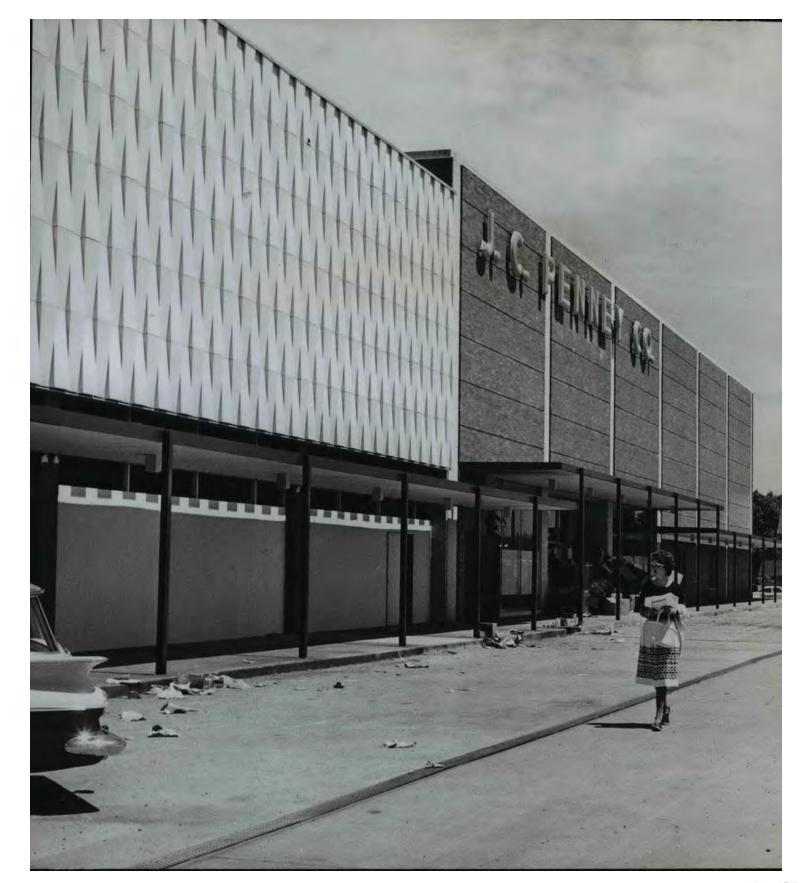

lloyd center - west anchor renovation design review - proposed elevations may 03, 2018

scale: 1"=32'-0"

lloyd center - west anchor renovation design review - meier & frank, 1960 may 03, 2018

lloyd center - west anchor renovation design review - view from plaza, proposed may 11, 2017

lloyd center - west anchor renovation design review - view from northwest, updated may 03, 2018

lloyd center - west anchor renovation
design review - contextual photos, circa 1960
may 03, 2018

lloyd center - west anchor renovation design review - materials examples, fiber cement panels may 03, 2018