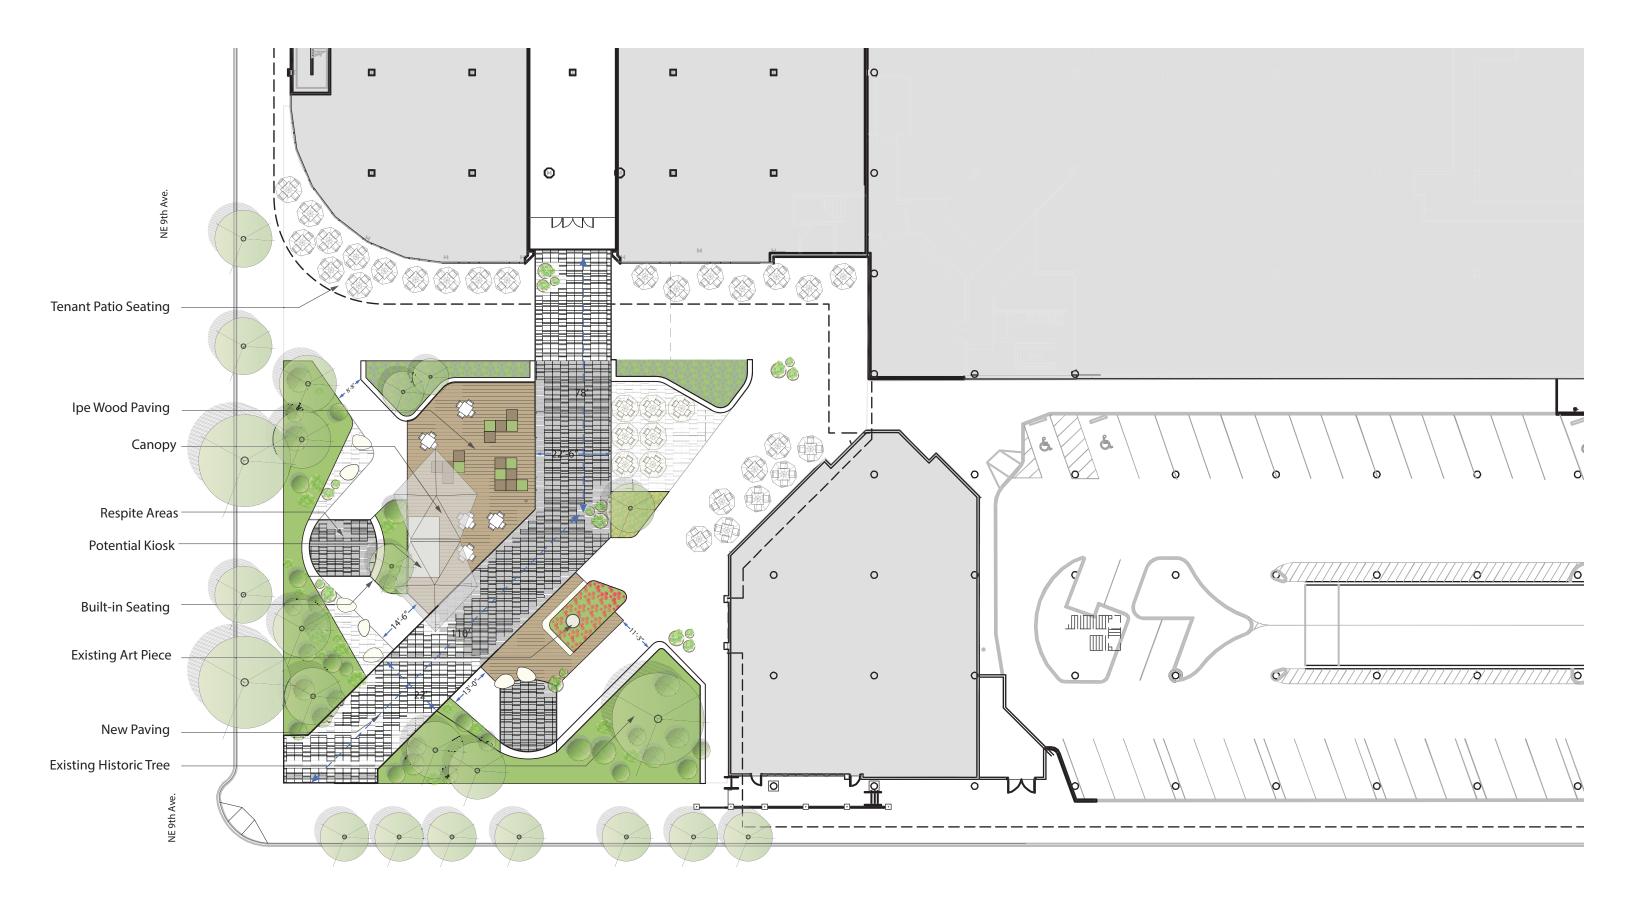

lloyd center - west anchor renovation design review - plaza plan, proposed may 03, 2018

lloyd center - west anchor renovation design review - view of southwest corner, updated may 03, 2018

lloyd center - west anchor renovation design review - perspective, updated may 03, 2018

lloyd center - west anchor renovation design review - plaza plan, previous

scale: 1"=60'-0"

lloyd center - west anchor renovation design review - plaza plan, updated may 03, 2018

lloyd center - west anchor renovation design review - plaza diagram, updated may 03, 2018