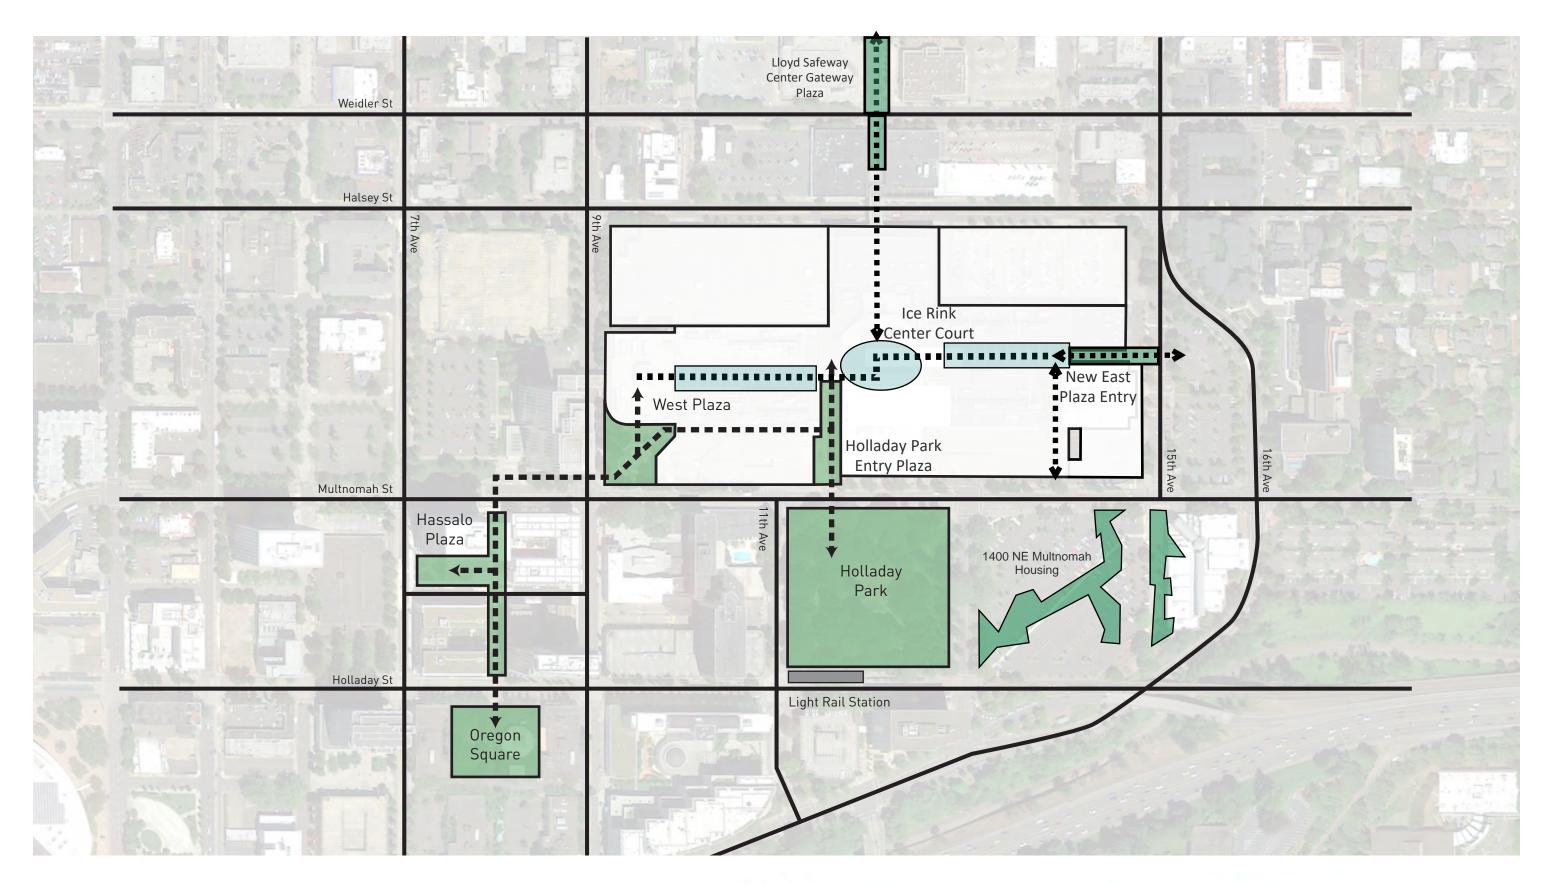

lloyd center - west anchor renovation design review - center court previous may 03, 2018

lloyd center - west anchor renovation design review - center court, new may 03, 2018

525 DESIGN A1.7

Multnomah & 15th St