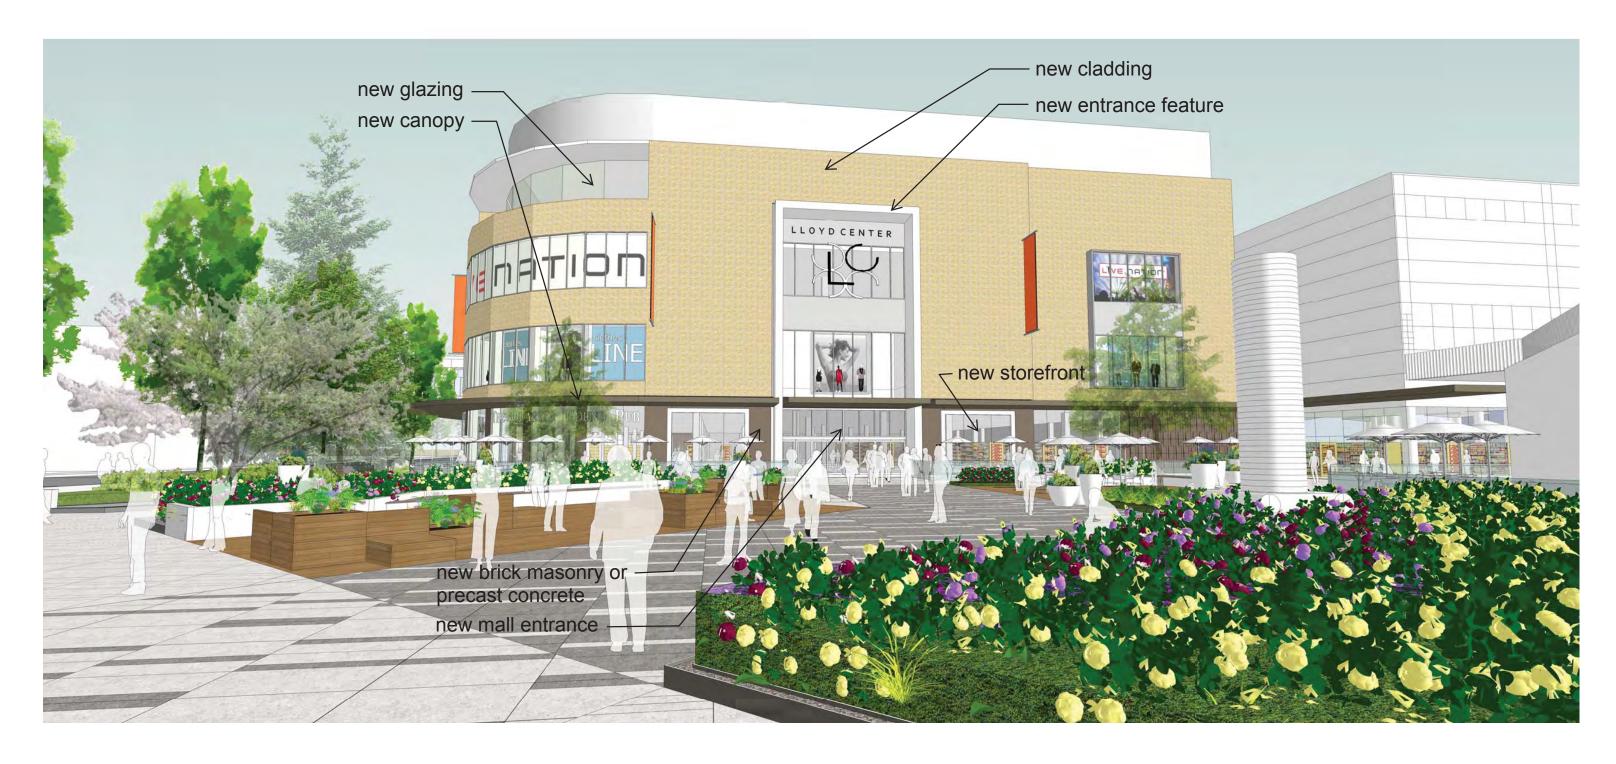

Proposed ground floor windows at west elevation are 51% of length of wall

lloyd center - west anchor renovation design review - existing elevations may 03, 2018

Proposed ground floor windows at west elevation are 51% of length of wall

lloyd center - west anchor renovation design review - proposed elevations may 03, 2018

scale: 1"=32'-0"

lloyd center - west anchor renovation design review - meier & frank, 1960 may 03, 2018

lloyd center - west anchor renovation design review - view from plaza, proposed may 11, 2017