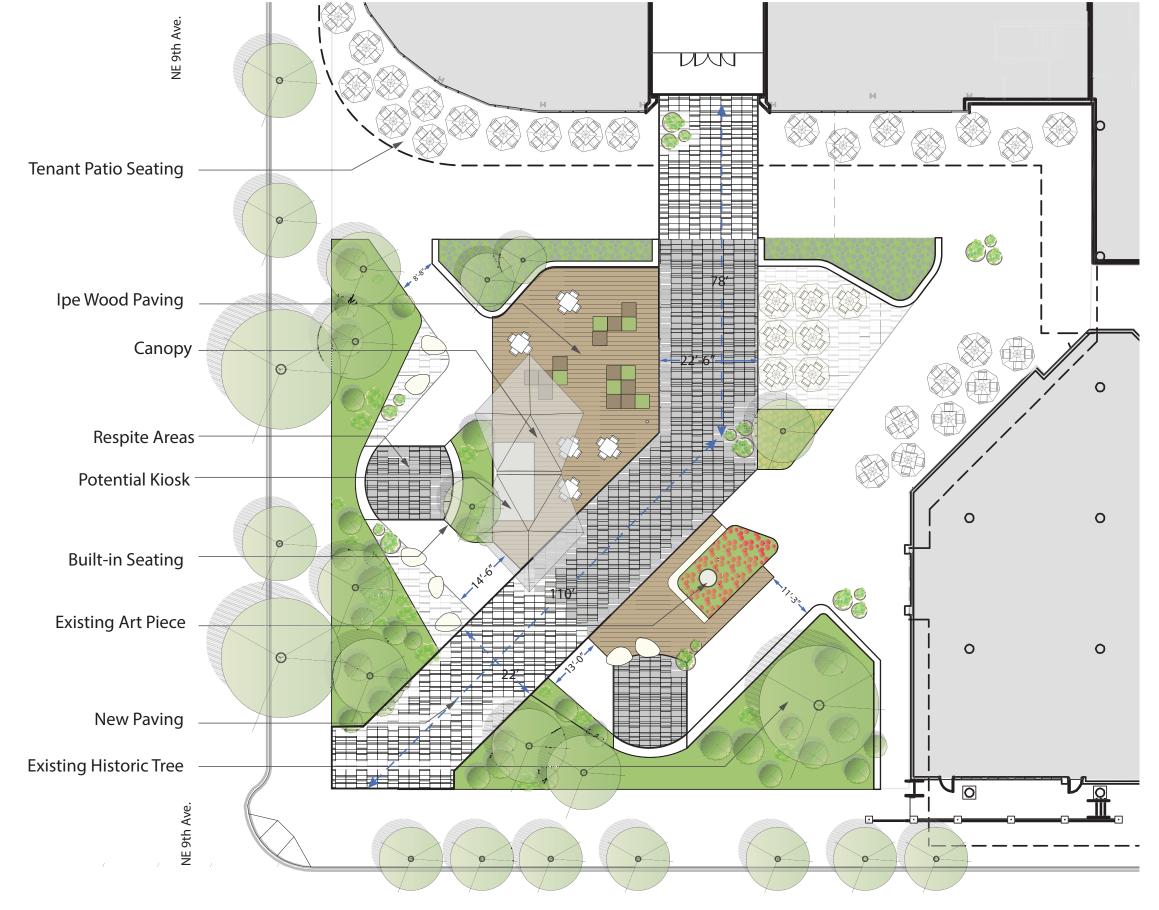

lloyd center - west anchor renovation design review - plaza plan, proposed may 03, 2018

lloyd center - west anchor renovation design review - view of southwest corner, updated may 03, 2018

lloyd center - west anchor renovation design review - perspective, updated may 03, 2018

lloyd center - west anchor renovation
design review - view from northwest, previous
may 03, 2018

lloyd center - west anchor renovation design review - plaza plan, proposed may 03, 2018

lloyd center - west anchor renovation design review - existing multnomah plan may 03, 2018

lloyd center - west anchor renovation design review - plaza plan, previous

scale: 1"=60'-0"

lloyd center - west anchor renovation design review - plaza plan, updated may 03, 2018

lloyd center - west anchor renovation design review - plaza diagram, updated may 03, 2018