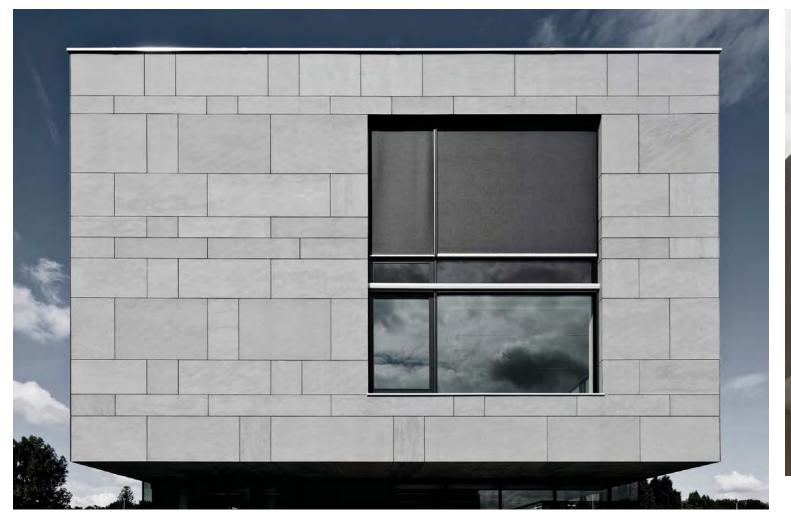

Proposed ground floor windows at west elevation are 51% of length of wall

lloyd center - west anchor renovation design review - existing elevations may 03, 2018

Proposed ground floor windows at west elevation are 51% of length of wall