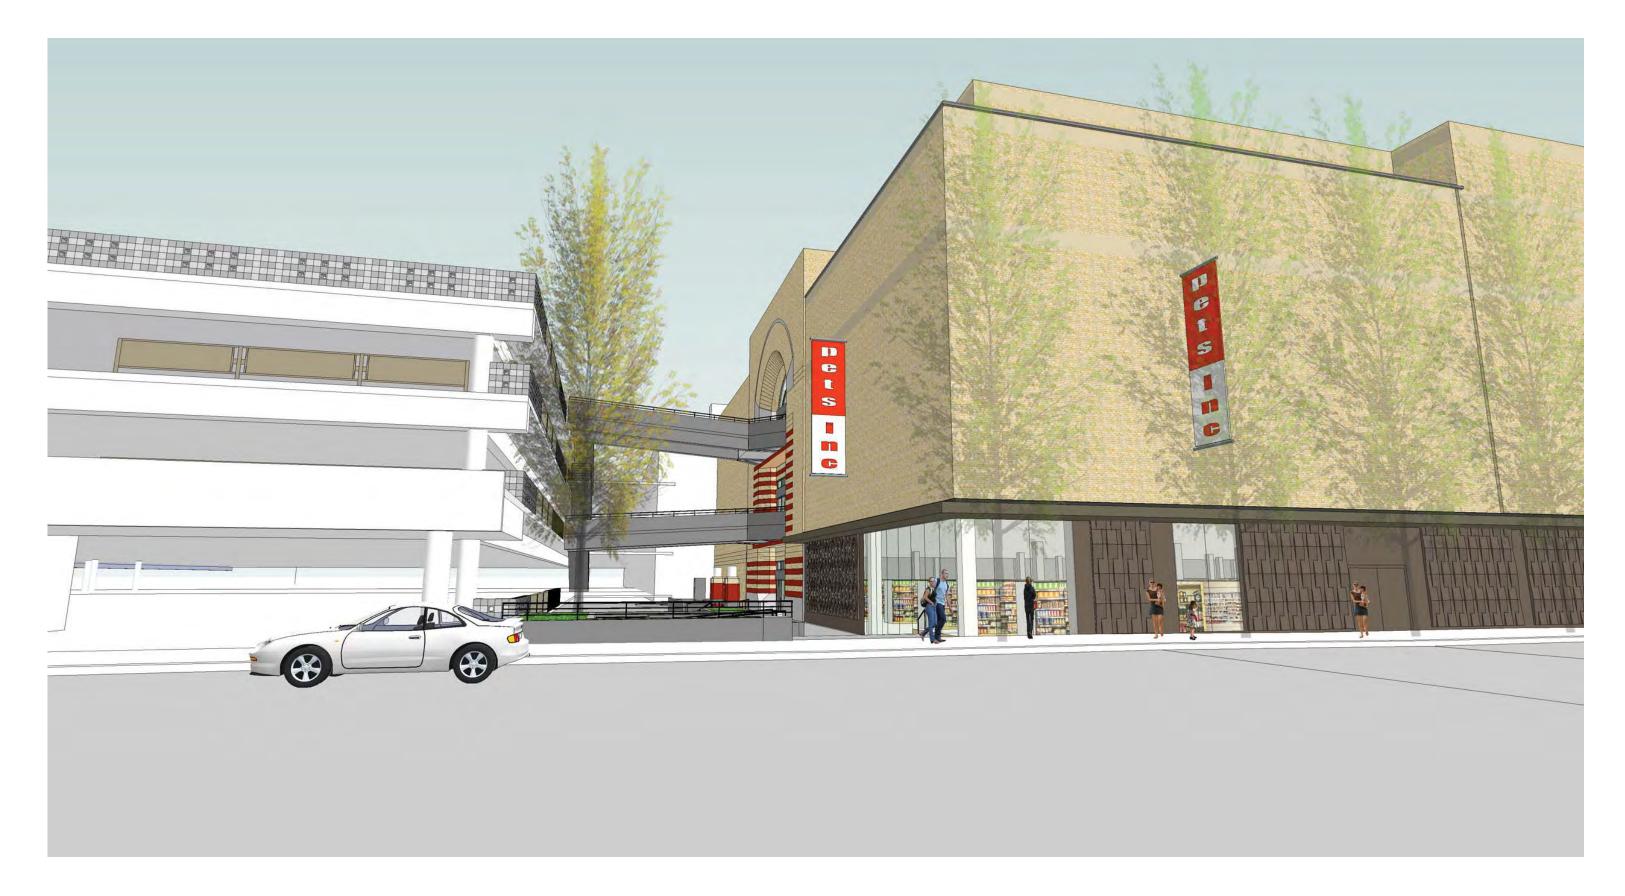

lloyd center - west anchor renovation design review - view from plaza, previous may 03, 2018

lloyd center - west anchor renovation design review - view from southwest, existing may 03, 2018

lloyd center - west anchor renovation design review - view from northwest, existing may 03, 2018

lloyd center - west anchor renovation design review - view from northwest, existing may 03, 2018

lloyd center - west anchor renovation design review - view from northwest, previous may 03, 2018

lloyd center - west anchor renovation design review - northwest corner, existing may 03, 2018