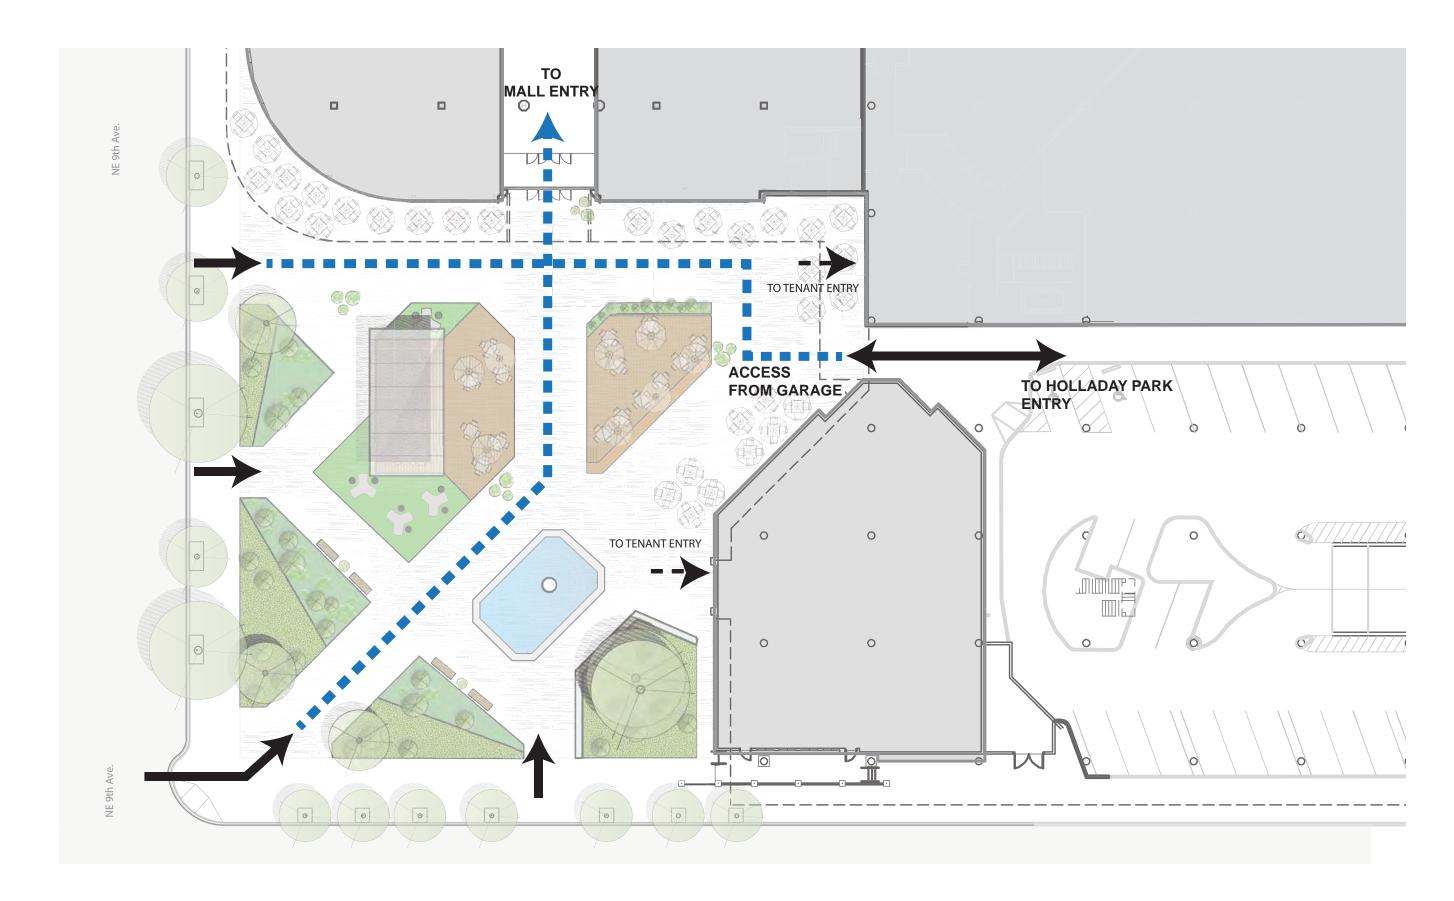

lloyd center - west anchor renovation design review - plaza diagram, previous may 03, 2018

lloyd center - west anchor renovation design review - aerial view, updated may 03, 2018

lloyd center - west anchor renovation design review - plaza diagram, updated may 03, 2018

lloyd center - west anchor renovation design review - plaza plan, previous

scale: 1"=60'-0"

lloyd center - west anchor renovation design review - plaza plan, updated may 03, 2018

lloyd center - west anchor renovation design review - plaza diagram, updated may 03, 2018