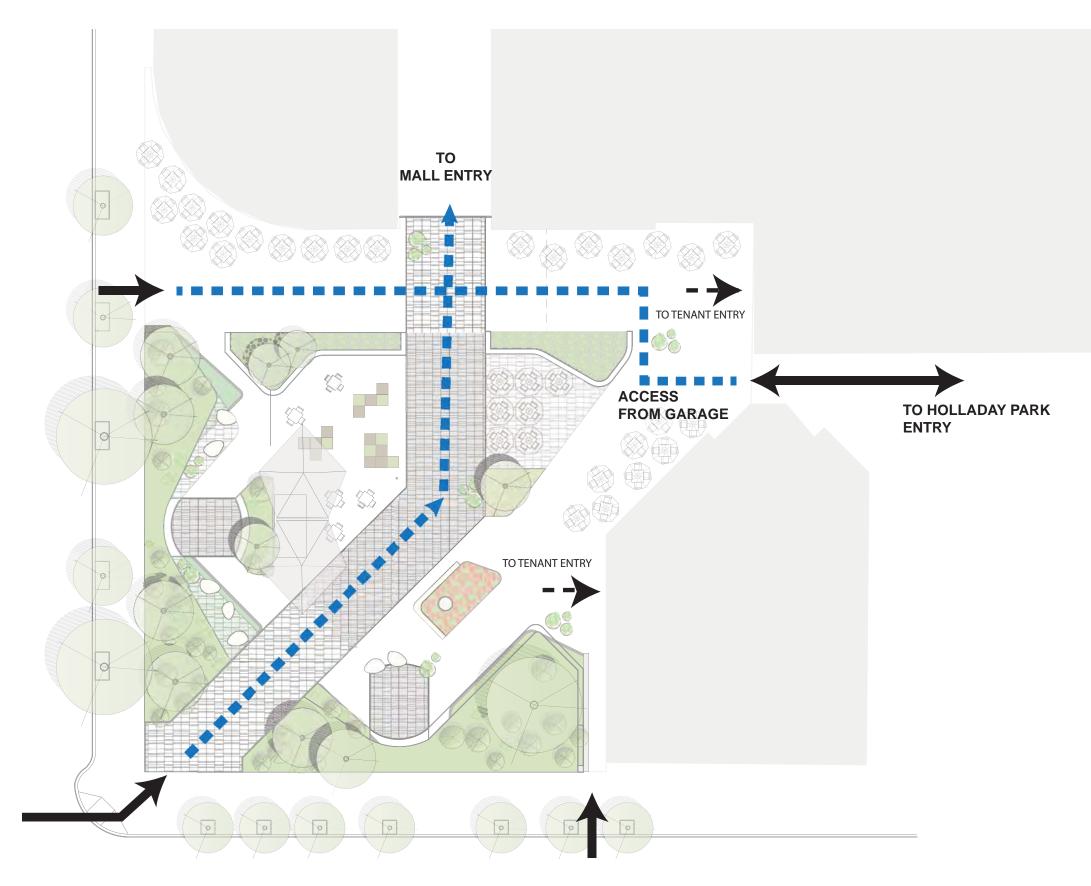

lloyd center - west anchor renovation design review - plaza diagram, previous may 03, 2018

lloyd center - west anchor renovation design review - aerial view, updated may 03, 2018

lloyd center - west anchor renovation design review - plaza diagram, updated may 03, 2018

lloyd center - west anchor renovation design review - plaza plan, previous

scale: 1"=60'-0"

lloyd center - west anchor renovation design review - plaza plan, updated may 03, 2018

lloyd center - west anchor renovation design review - plaza diagram, updated may 03, 2018