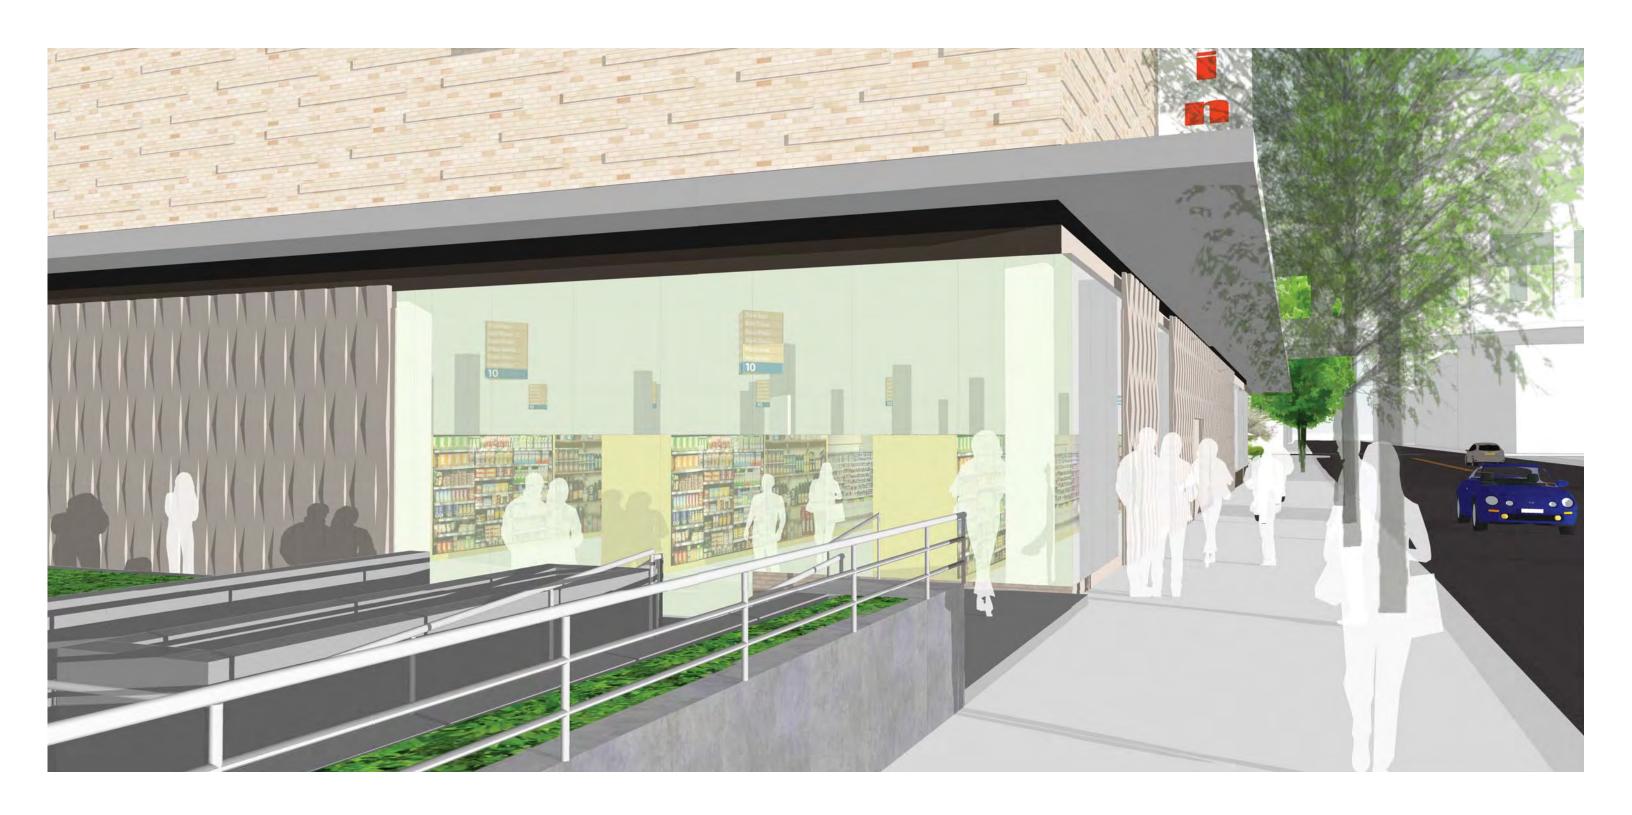

Proposed ground floor windows at west elevation are 51% of length of wall

lloyd center - west anchor renovation design review - existing elevations may 03, 2018

Proposed ground floor windows at west elevation are 51% of length of wall