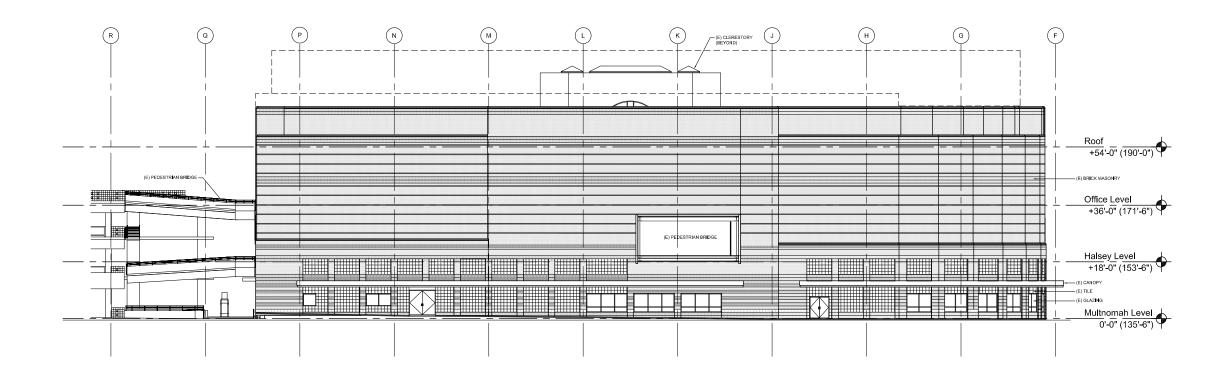

lloyd center - west anchor renovation design review - holladay park entrance plaza, entry may 03, 2018

lloyd center - west anchor renovation design review - existing elevations may 03, 2018

525 DESIGN A1.18