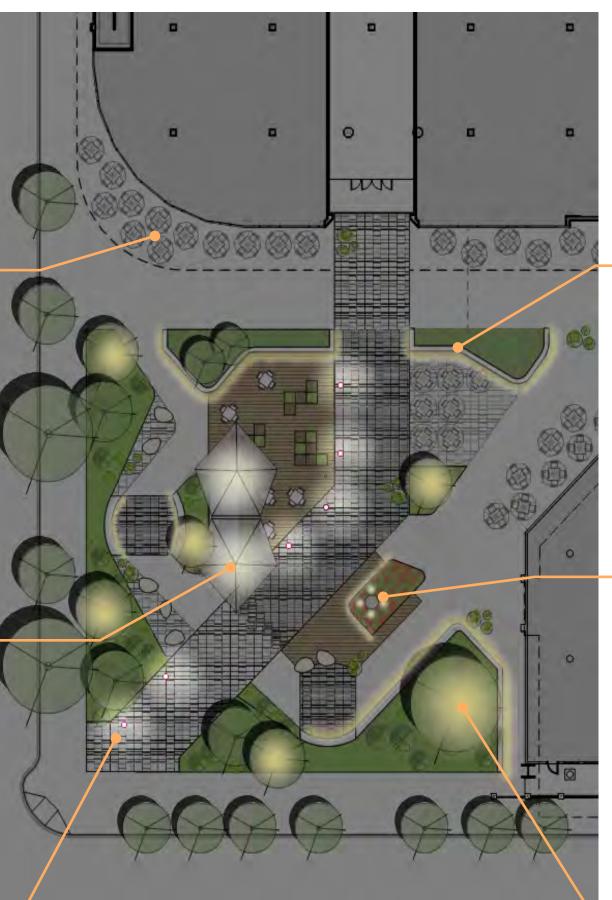

lloyd center - west anchor renovation design review - plaza diagram, previous may 03, 2018

lloyd center - west anchor renovation design review - aerial view, updated may 03, 2018

lloyd center - west anchor renovation design review - plaza diagram, updated may 03, 2018

lloyd center - west anchor renovation design review - plaza plan, proposed may 03, 2018

lloyd center - west anchor renovation design review - view of southwest corner, updated may 03, 2018

lloyd center - west anchor renovation design review - perspective, updated may 03, 2018

lloyd center - west anchor renovation design review - plaza plan, previous

scale: 1"=60'-0"

lloyd center - west anchor renovation design review - plaza plan, updated may 03, 2018

lloyd center - west anchor renovation design review - plaza diagram, updated may 03, 2018