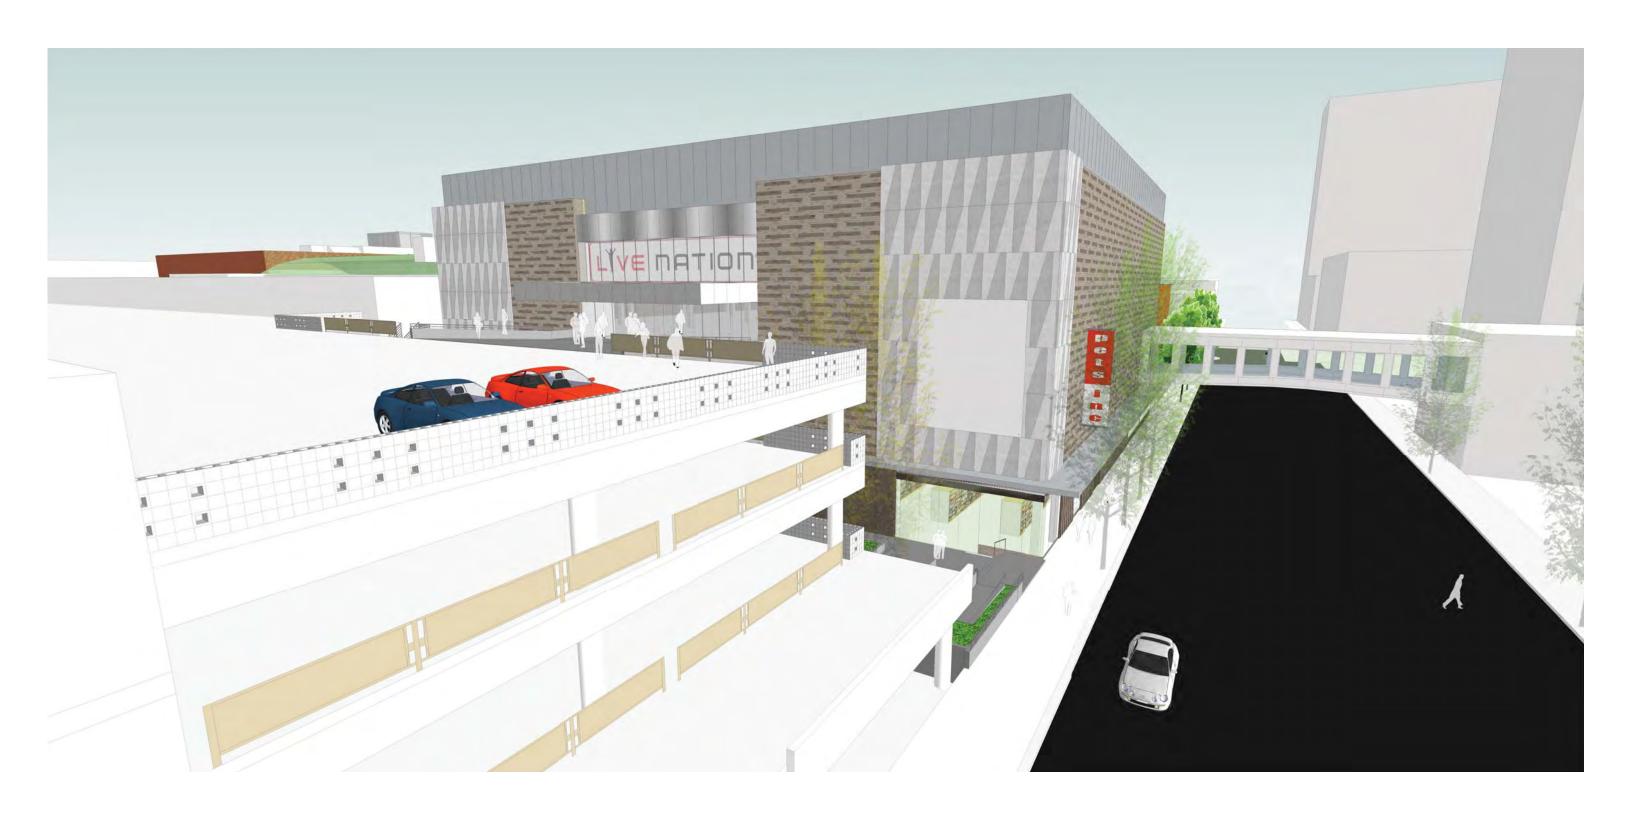

lloyd center - west anchor renovation design review - view from northwest, updated may 03, 2018

lloyd center - west anchor renovation design review - combination brick & fiber cement panel may 03, 2018

lloyd center - west anchor renovation
design review - view from northwest, previous
may 03, 2018

lloyd center - west anchor renovation design review - plaza plan, proposed may 03, 2018

lloyd center - west anchor renovation design review - existing multnomah plan may 03, 2018