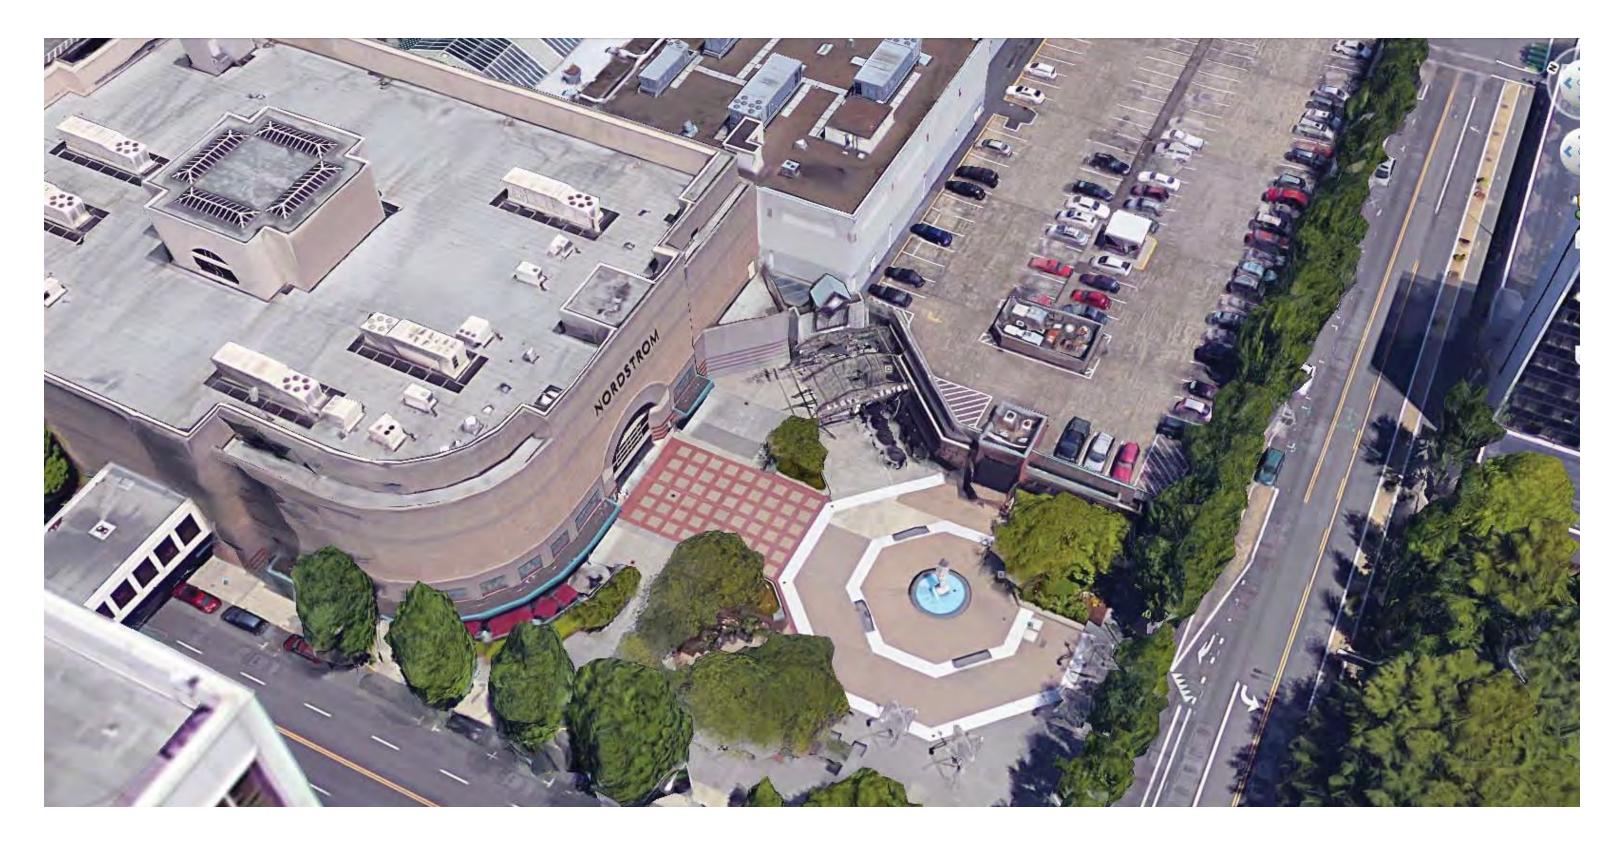

A0.0

lloyd center - west anchor renovation design review - view from plaza, existing may 03, 2018

lloyd center - west anchor renovation design review - proposed multnomah plan may 03, 2018

scale: 1"=60'-0"