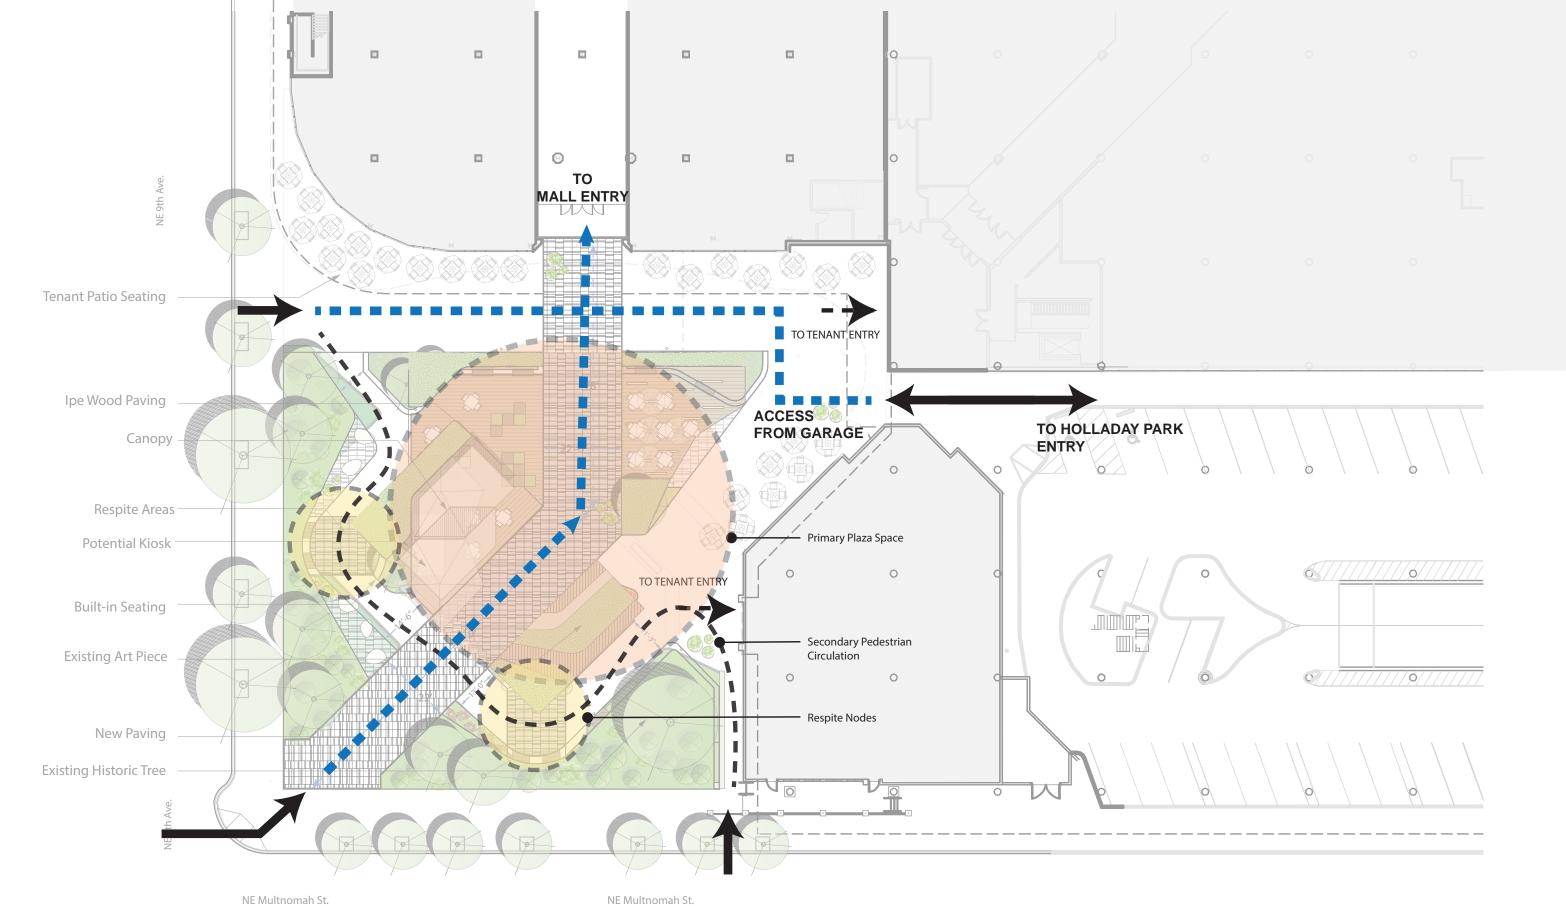

lloyd center - west anchor renovation design review - plaza diagram, previous may 03, 2018

lloyd center - west anchor renovation design review - aerial view, updated may 03, 2018

lloyd center - west anchor renovation design review - plaza diagram, updated may 03, 2018

lloyd center - west anchor renovation design review - plaza plan, previous

scale: 1"=60'-0"

lloyd center - west anchor renovation design review - plaza plan, updated may 03, 2018

lloyd center - west anchor renovation design review - plaza diagram, updated may 03, 2018