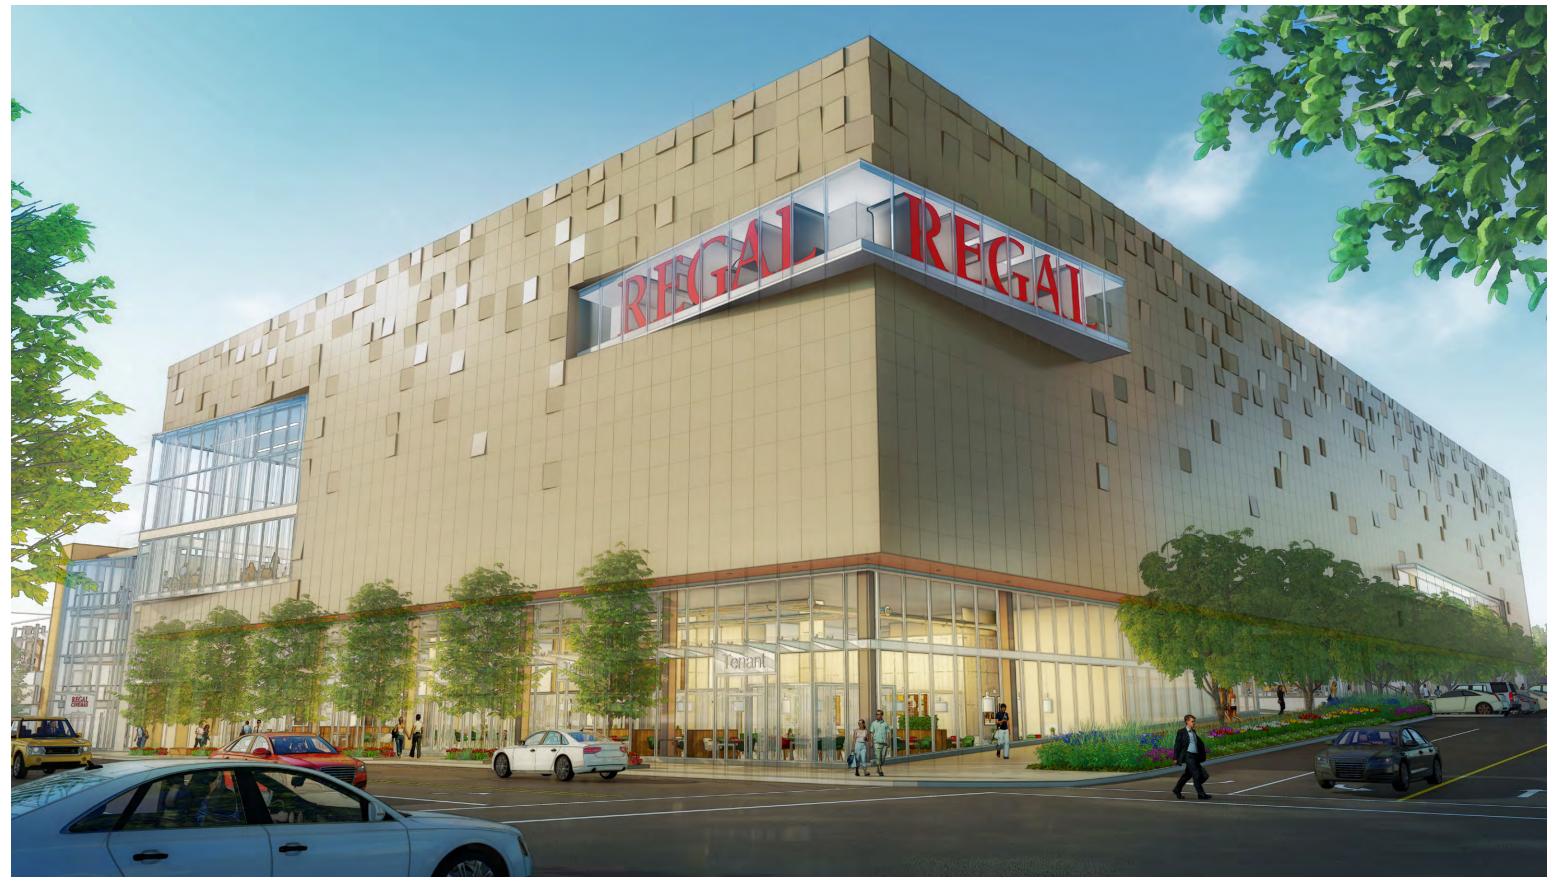

lloyd center - west anchor renovation design review - proposed elevations may 03, 2018

scale: 1"=32'-0"

lloyd center - west anchor renovation design review - meier & frank, 1960 may 03, 2018

lloyd center - west anchor renovation design review - view from plaza, proposed may 11, 2017