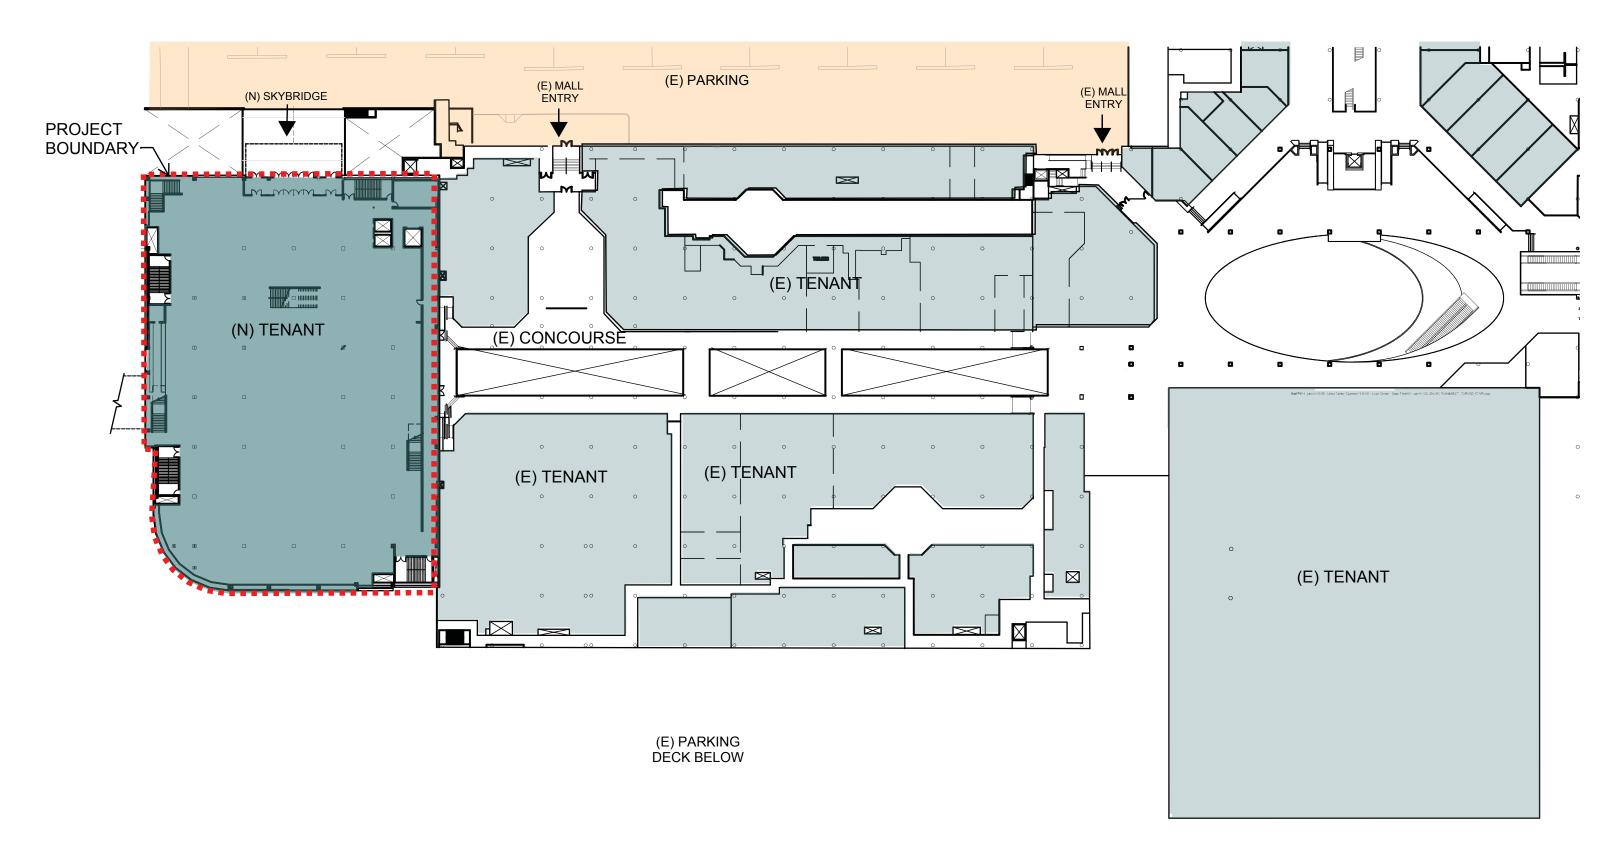

scale: 1"=60'-0"

lloyd center - west anchor renovation design review - proposed third floor plan may 03, 2018

lloyd center - west anchor renovation
design review - proposed fourth floor plan
may 03, 2018