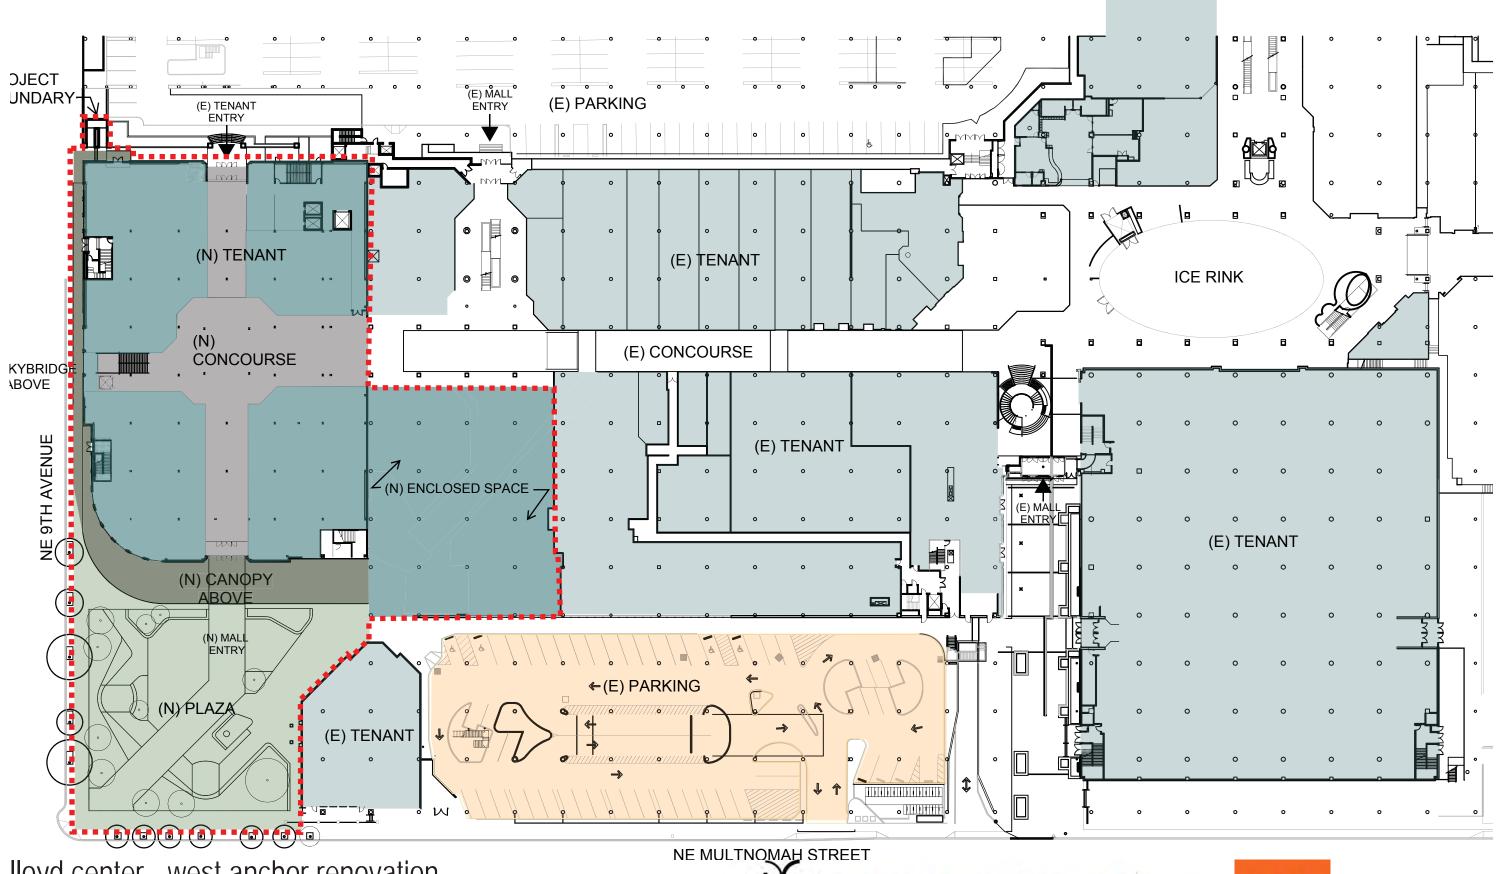

lloyd center - west anchor renovation
design review - view from northwest, previous
may 03, 2018

lloyd center - west anchor renovation design review - plaza plan, proposed may 03, 2018

lloyd center - west anchor renovation design review - existing multnomah plan may 03, 2018

A0.0

lloyd center - west anchor renovation design review - view from plaza, existing may 03, 2018

lloyd center - west anchor renovation design review - proposed multnomah plan may 03, 2018

scale: 1"=60'-0"