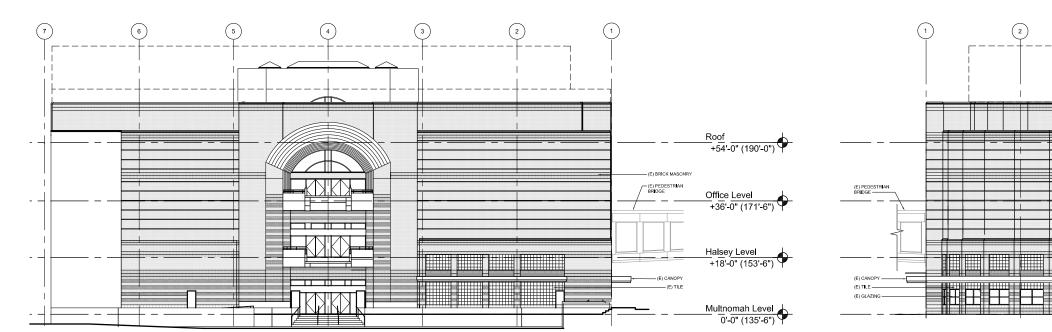

lloyd center - west anchor renovation design review - holladay park entrance plaza, entry may 03, 2018

lloyd center - west anchor renovation design review - existing elevations may 03, 2018

525 DESIGN A1.18

Proposed ground floor windows at west elevation are 51% of length of wall

lloyd center - west anchor renovation design review - existing elevations may 03, 2018

Proposed ground floor windows at west elevation are 51% of length of wall