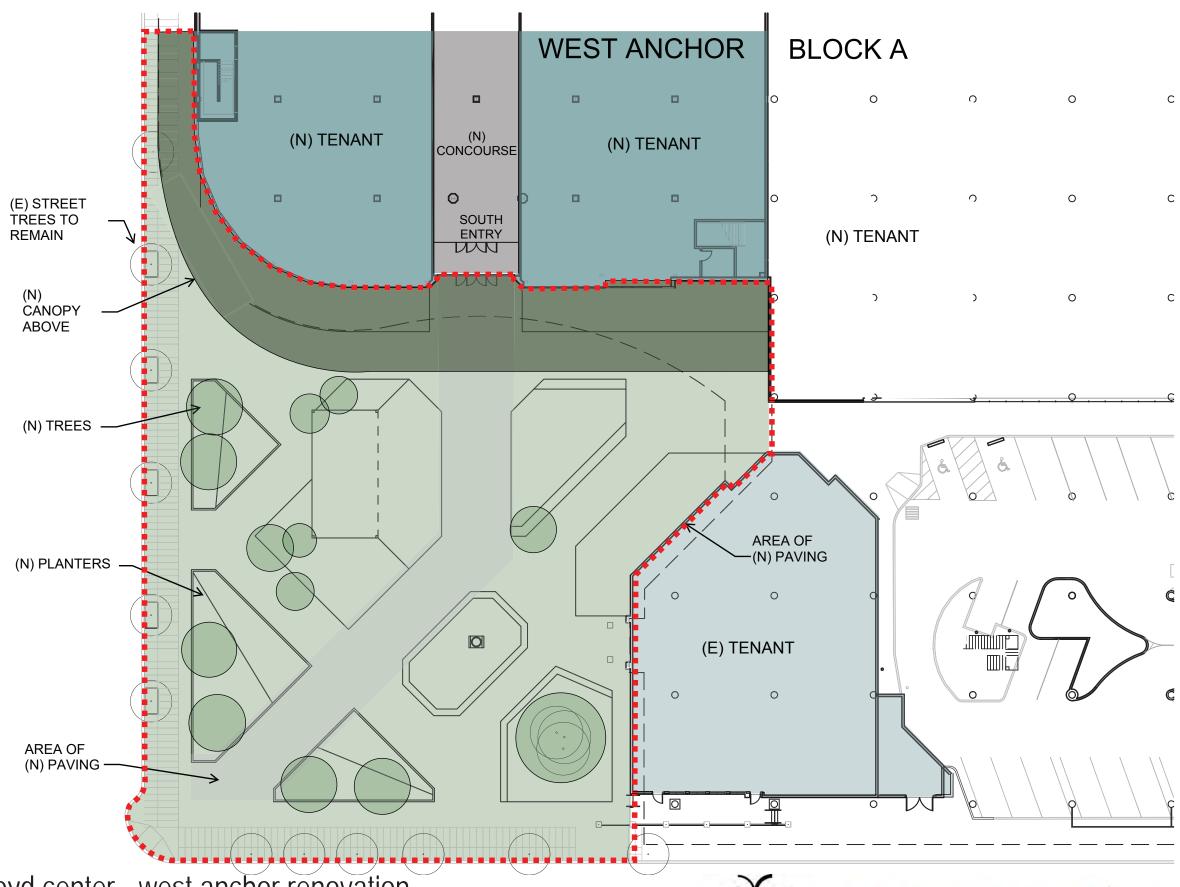

lloyd center - west anchor renovation
design review - view from northwest, previous
may 03, 2018

lloyd center - west anchor renovation design review - plaza plan, proposed may 03, 2018

lloyd center - west anchor renovation design review - existing multnomah plan may 03, 2018

lloyd center - west anchor renovation design review - plaza plan, previous

scale: 1"=60'-0"

lloyd center - west anchor renovation design review - plaza plan, updated may 03, 2018

lloyd center - west anchor renovation design review - plaza diagram, updated may 03, 2018