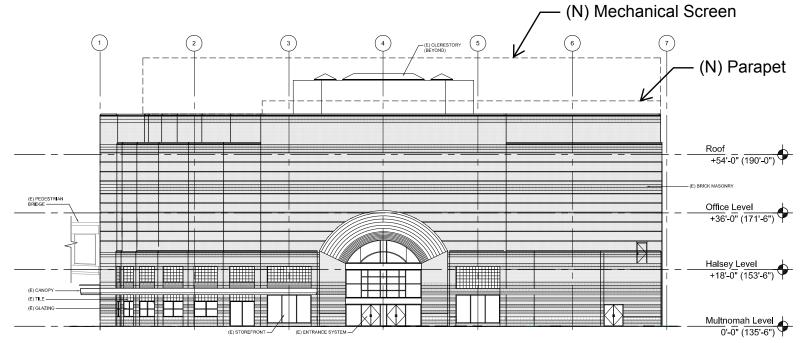

lloyd center - west anchor renovation design review - proposed elevations may 03, 2018

scale: 1"=32'-0"

lloyd center - west anchor renovation design review - meier & frank, 1960 may 03, 2018

lloyd center - west anchor renovation design review - view from plaza, proposed may 11, 2017