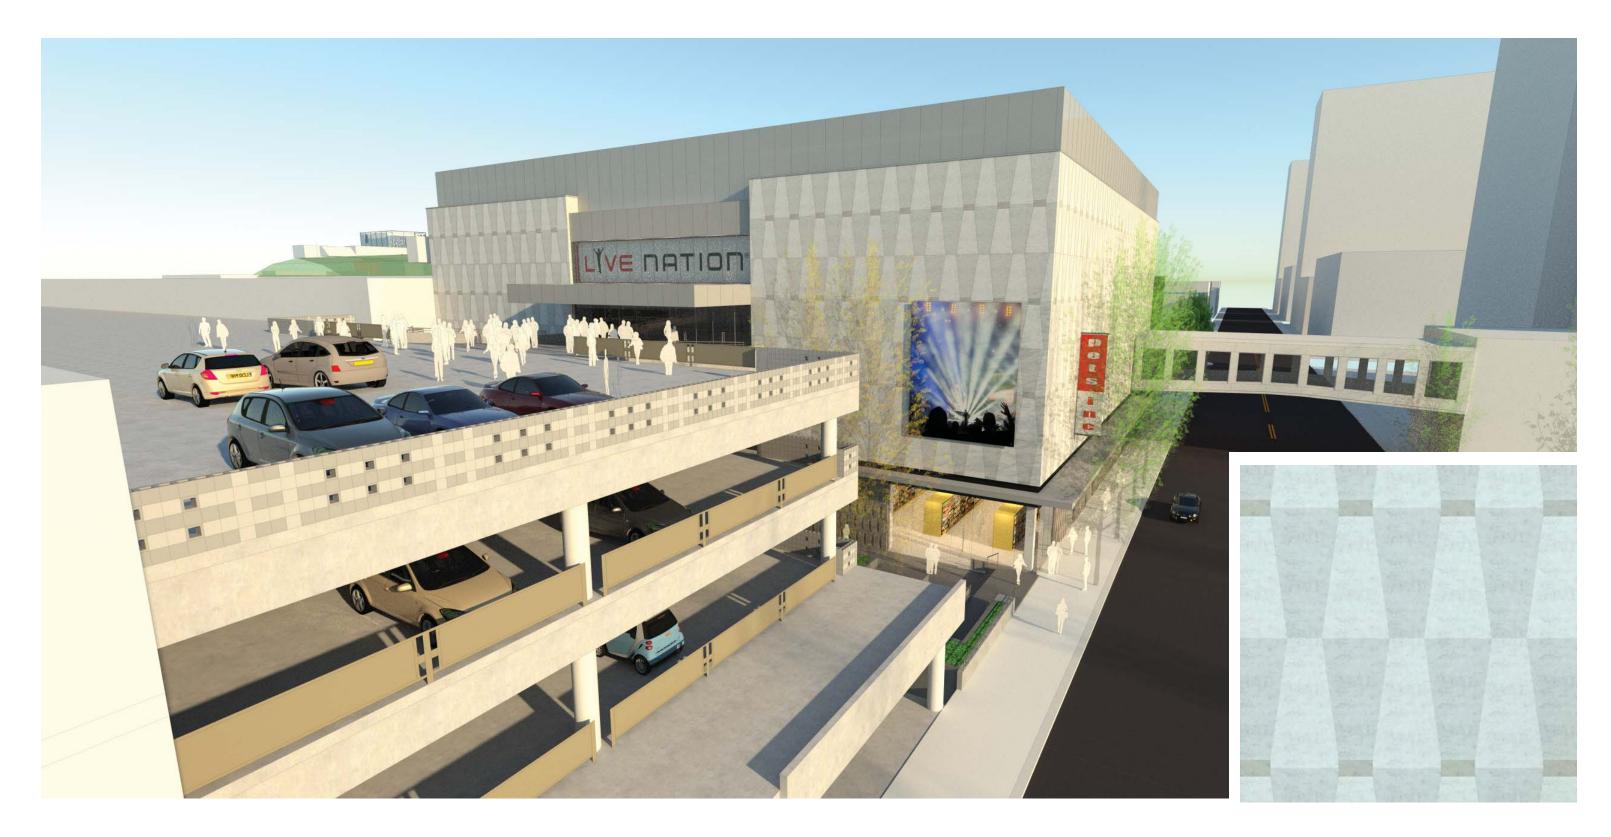

lloyd center - west anchor renovation design review - all brick, updated may 03, 2018

lloyd center - west anchor renovation design review - view from northwest, updated may 03, 2018

lloyd center - west anchor renovation design review - view of northwest corner, updated may 03, 2018

lloyd center - west anchor renovation design review - view from northwest, updated may 03, 2018

lloyd center - west anchor renovation design review - combination brick & fiber cement panel may 03, 2018