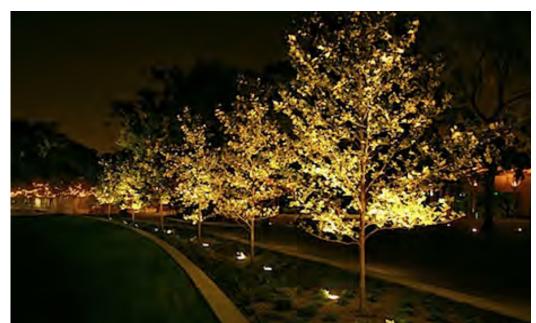

DOWNLIGHTS IN CANOPY/OVERHANG

INGRADE/COLUMN MOUNT CANOPY UPLIGHT

LIGHT POLES HIGHLIGHT MAJOR SITE AXIS

PROVIDE ACCENT LIGHT AT SEATWALLS/BENCHES

STACKED COIN SCULPTURE ACCENT

LIGHT MAJOR SITE TREES

LUMA LIGHTING DESIGN www.lumald.com