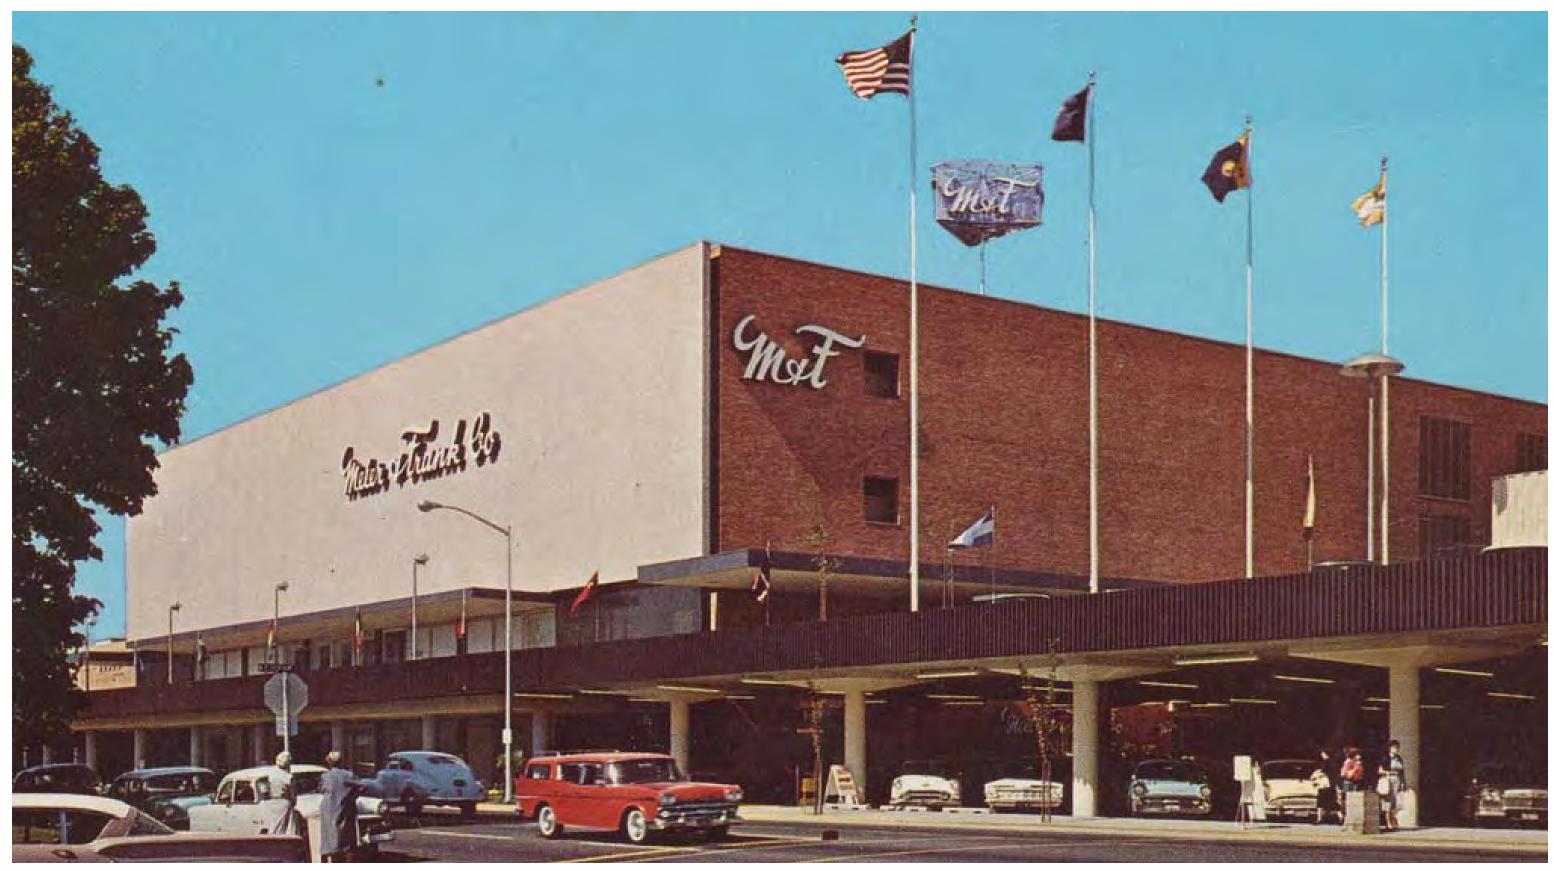

lloyd center - west anchor renovation design review - proposed elevations may 03, 2018

scale: 1"=32'-0"

lloyd center - west anchor renovation design review - meier & frank, 1960 may 03, 2018

lloyd center - west anchor renovation design review - view from plaza, proposed may 11, 2017