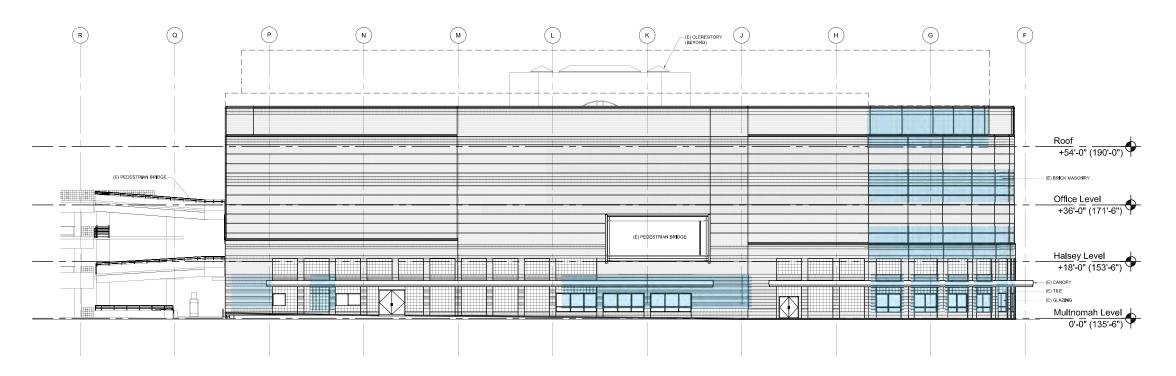

lloyd center - west anchor renovation design review - holladay park entrance plaza, entry may 03, 2018

lloyd center - west anchor renovation design review - existing elevations may 03, 2018

525 DESIGN A1.18