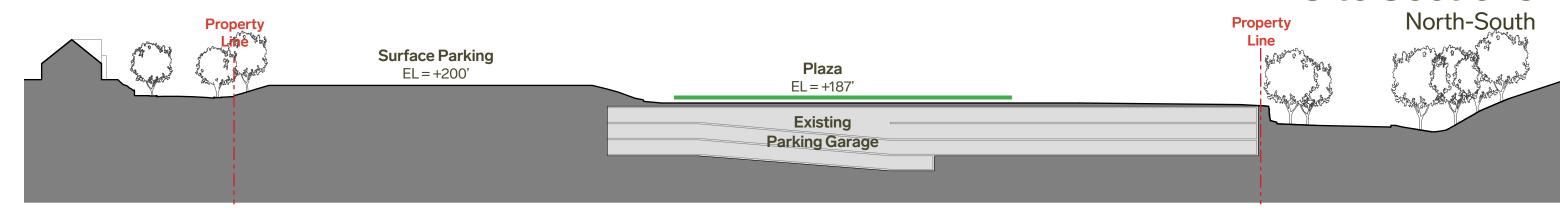

## Site

| C.100 | Existing Site Plan          |
|-------|-----------------------------|
| C.101 | Proposed Site Plan          |
| C.110 | North-South Site Section    |
| C.111 | East-West Site Section      |
| C.112 | Enlarged Sections at Street |

#### **North Building**

| C.200 | Plaza Level Plan 0            |
|-------|-------------------------------|
| C.201 | Arrival Level Plan 1          |
| C.202 | Typical Upper Level Plans 2-5 |
| C.203 | Roof Plan                     |

### **South Building**

| C.300 | Plaza Level Plan 1              |
|-------|---------------------------------|
| C.301 | Typical Upper Level Plans 02-03 |
| C.302 | Roof Terrace Plan               |

#### **Loading Facility**

| C.400 | Plans  |
|-------|--------|
| C.401 | Sectio |





## **Site Sections**



#### (3) Existing North-South Site Section



#### (2) Proposed North-South Site Section at Courtyard



1 Proposed North-South Site Section at Courtyard

## **Site Sections**

East-West



2 Existing East-West Site Section



## **Enlarged Sections at Street**

North Building















## **Plaza** EL = +187' Ε Existing N. GREELEY STREET Stairs N. ALBERTA ST. C.110 Roof Terrace Setback \mmmm F Parking garage below Existing ramp **Property Line** -No Setback Madrona Required **Park** Basketball EL = +175'Court Basketball Court Playground

## **Roof Terrace**

South Building





# **Plans**Loading Facility





## Building Section Loading Facility