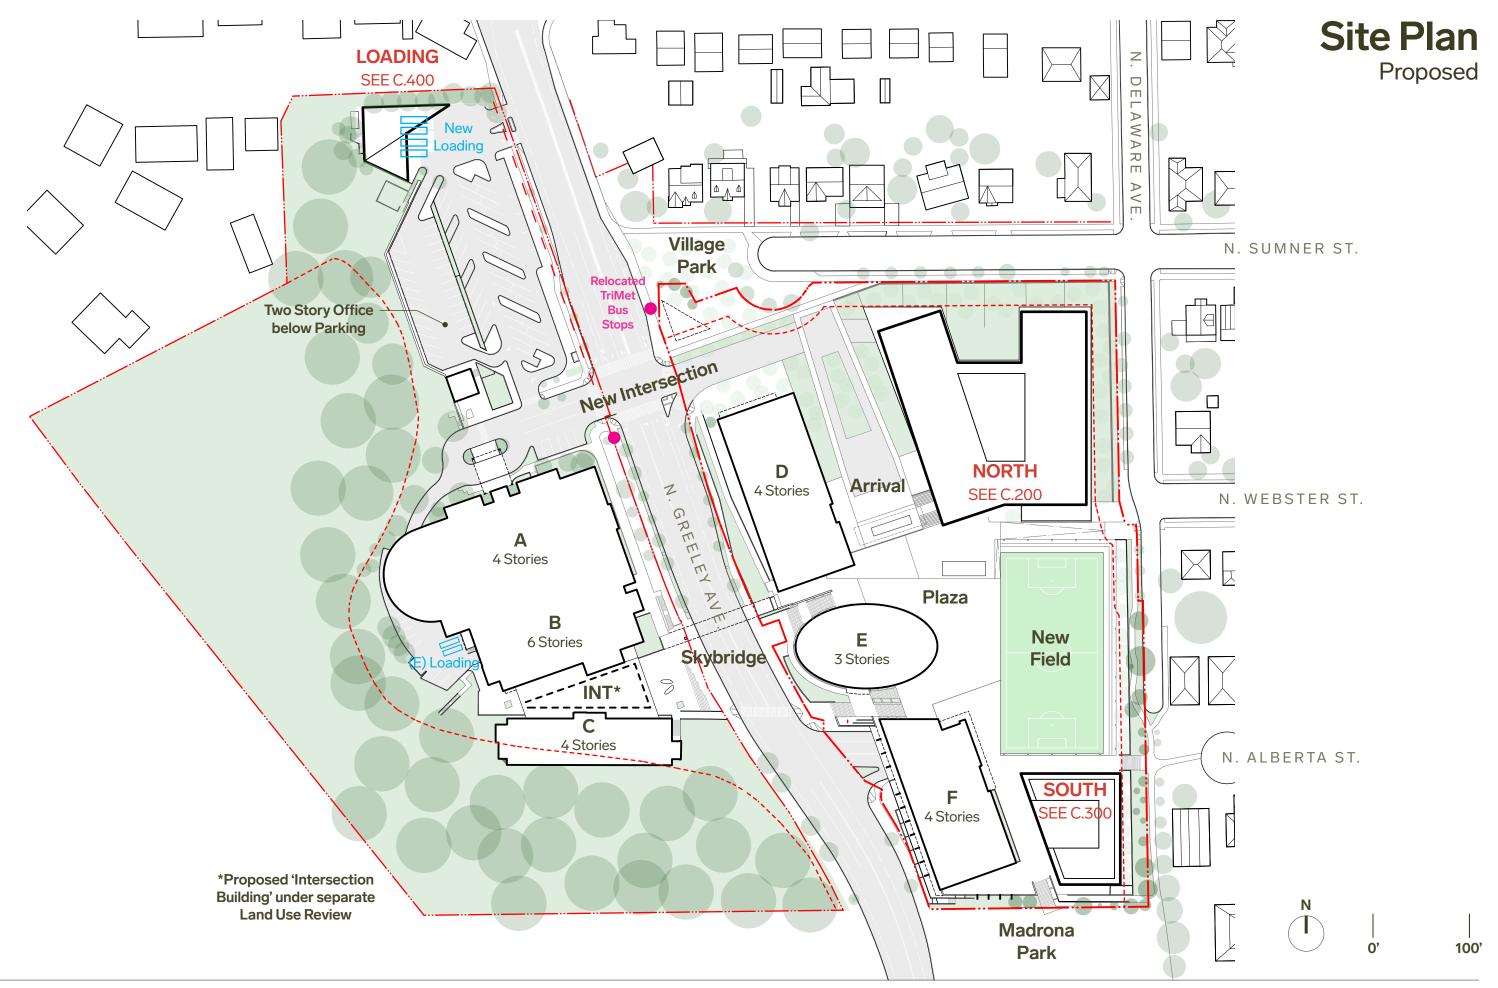

## Site

| C.100 | Existing Site Plan          |
|-------|-----------------------------|
| C.101 | Proposed Site Plan          |
| C.110 | North-South Site Section    |
| C.111 | East-West Site Section      |
| C.112 | Enlarged Sections at Street |