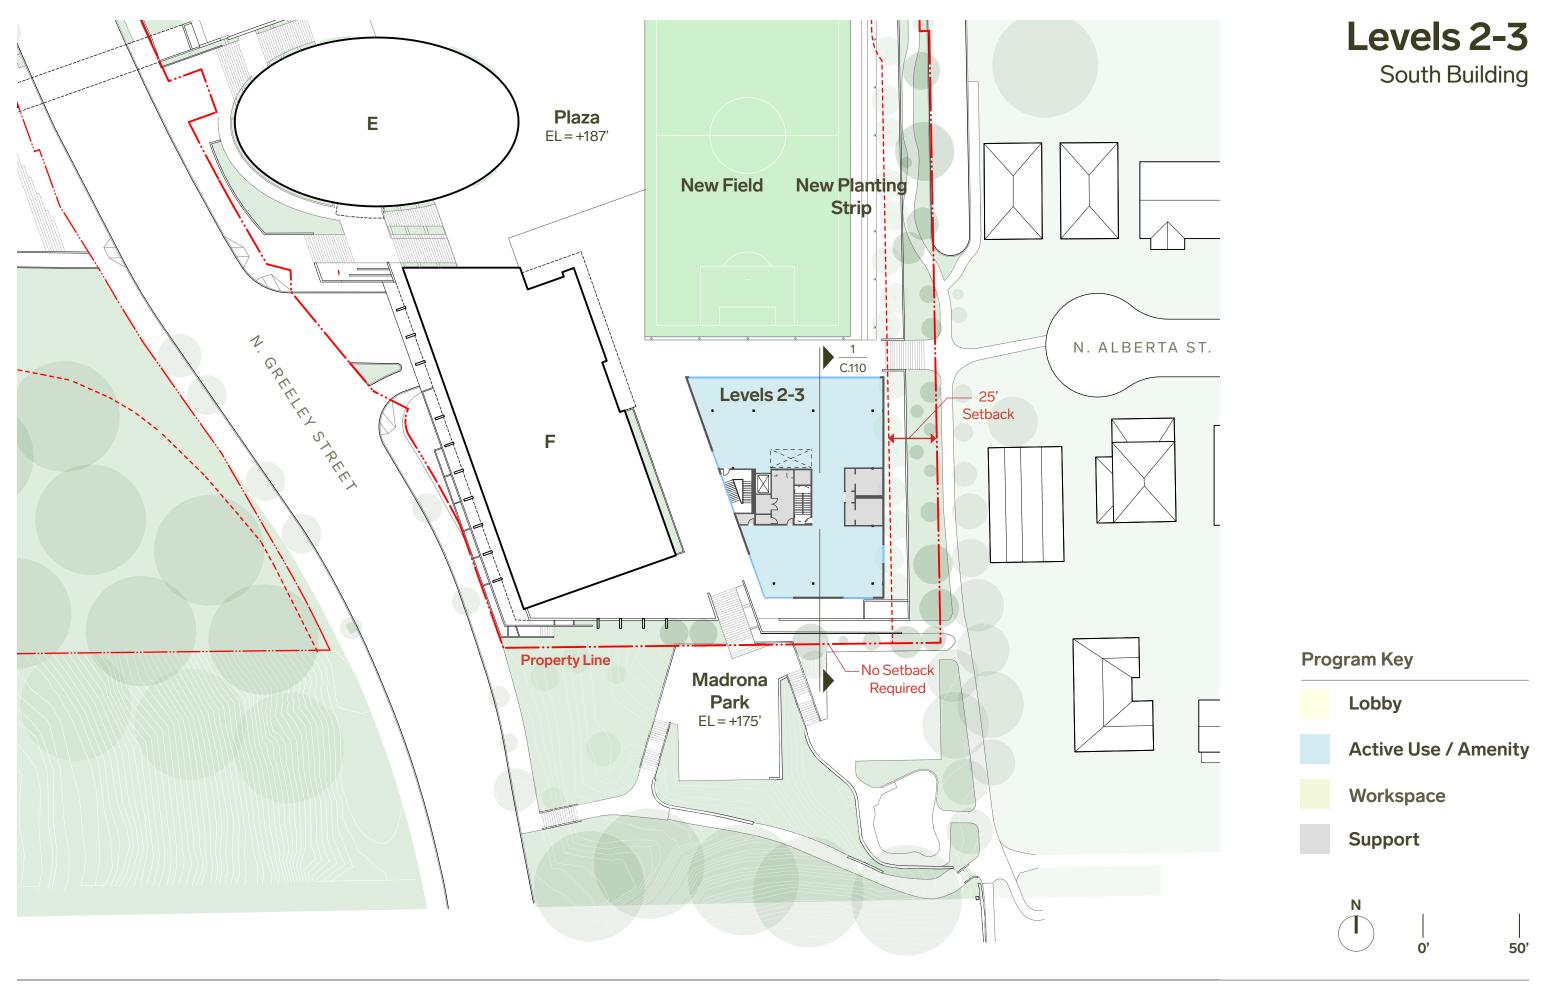

### **South Building**

| C.300 | Plaza Level Plan 1              |
|-------|---------------------------------|
| C.301 | Typical Upper Level Plans 02-03 |
| C.302 | Roof Terrace Plan               |