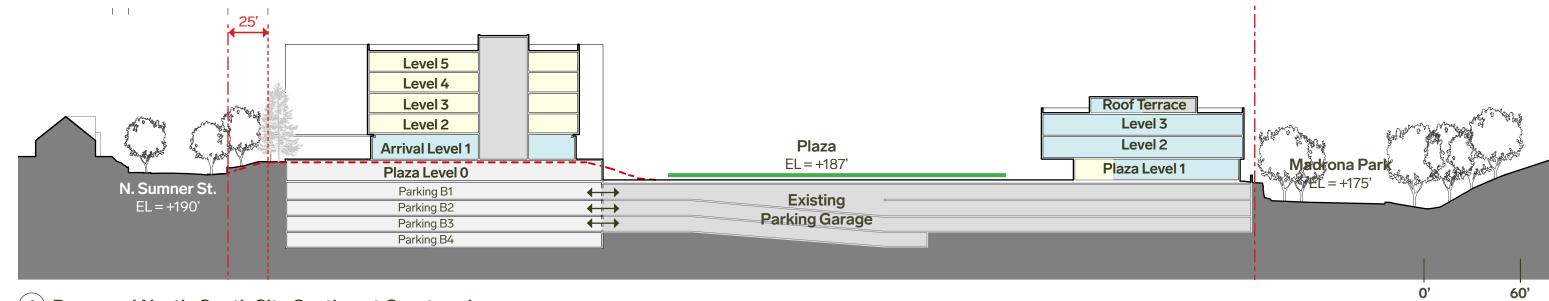

osed Site Plan          |
| C.110 | North-South Site Section    |
| C.111 | East-West Site Section      |
| C.112 | Enlarged Sections at Street |

#### **North Building**

| C.200 | Plaza Level Plan 0            |
|-------|-------------------------------|
| C.201 | Arrival Level Plan 1          |
| C.202 | Typical Upper Level Plans 2-5 |
| C.203 | Roof Plan                     |

### **South Building**

| C.300 | Plaza Level Plan 1              |
|-------|---------------------------------|
| C.301 | Typical Upper Level Plans 02-03 |
| C.302 | Roof Terrace Plan               |

#### **Loading Facility**

| C.400 | Plans  |
|-------|--------|
| C.401 | Sectio |





## **Site Sections**



#### (3) Existing North-South Site Section



#### (2) Proposed North-South Site Section at Courtyard



1 Proposed North-South Site Section at Courtyard

## **Site Sections**

East-West



2 Existing East-West Site Section



## **Enlarged Sections at Street**

North Building















## **Plaza** EL = +187' Ε Existing N. GREELEY STREET Stairs N. ALBERTA ST. C.110 Roof Terrace Setback \mmmm F Parking garage below Existing ramp **Property Line** -No Setback Madrona Required **Park** Basketball EL = +175'Court Basketball Court Playground

## **Roof Terrace**

South Building





# **Plans**Loading Facility





## Building Section Loading Facility