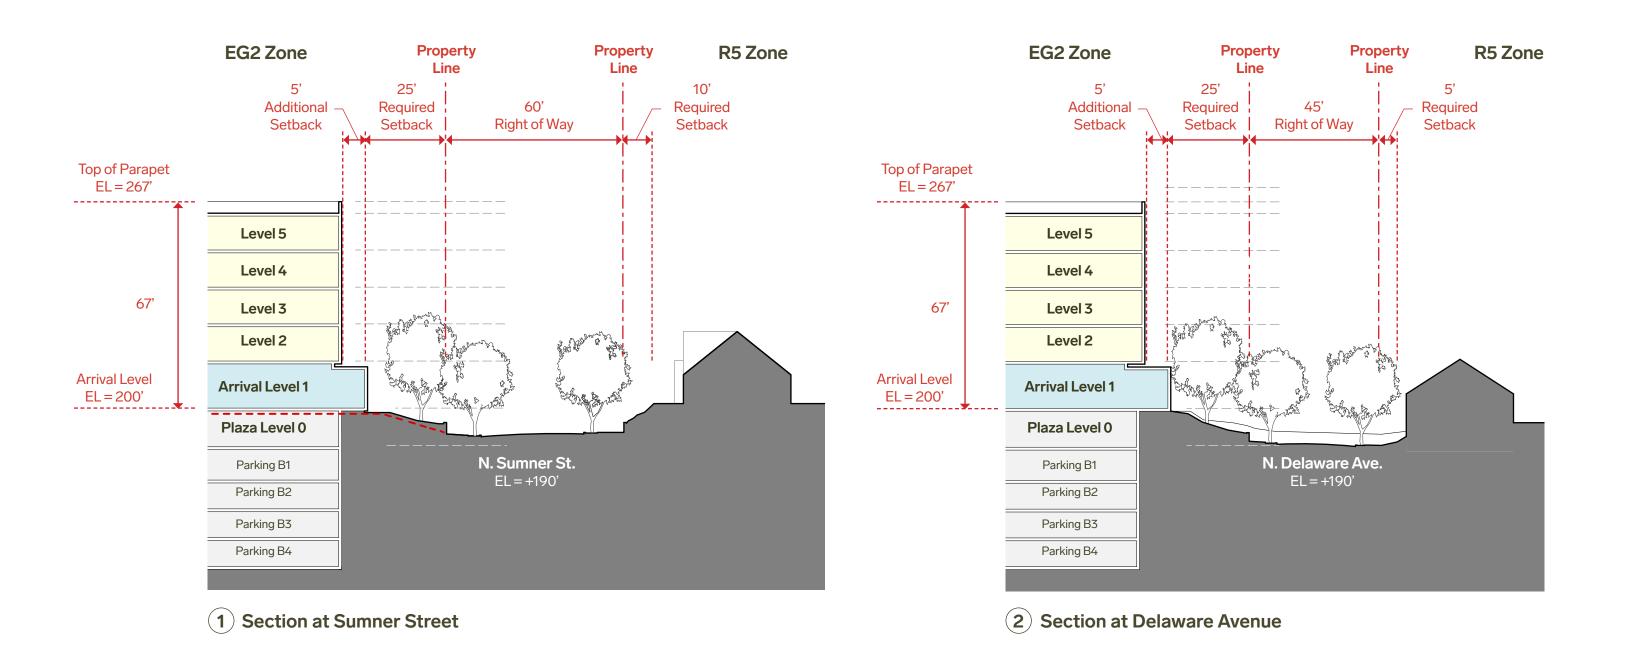

200 | Plaza Level Plan 0            |
|-------|-------------------------------|
| C.201 | Arrival Level Plan 1          |
| C.202 | Typical Upper Level Plans 2-5 |
| C.203 | Roof Plan                     |

### **South Building**

| C.300 | Plaza Level Plan 1              |
|-------|---------------------------------|
| C.301 | Typical Upper Level Plans 02-03 |
| C.302 | Roof Terrace Plan               |

#### **Loading Facility**

| C.400 | Plans  |
|-------|--------|
| C.401 | Sectio |





## **Site Sections**



#### (3) Existing North-South Site Section



#### (2) Proposed North-South Site Section at Courtyard



1 Proposed North-South Site Section at Courtyard

## **Site Sections**

East-West



2 Existing East-West Site Section



## **Enlarged Sections at Street**

North Building















## **Plaza** EL = +187' Ε Existing N. GREELEY STREET Stairs N. ALBERTA ST. C.110 Roof Terrace Setback \mmmm F Parking garage below Existing ramp **Property Line** -No Setback Madrona Required **Park** Basketball EL = +175'Court Basketball Court Playground

## **Roof Terrace**

South Building





# **Plans**Loading Facility





## Building Section Loading Facility