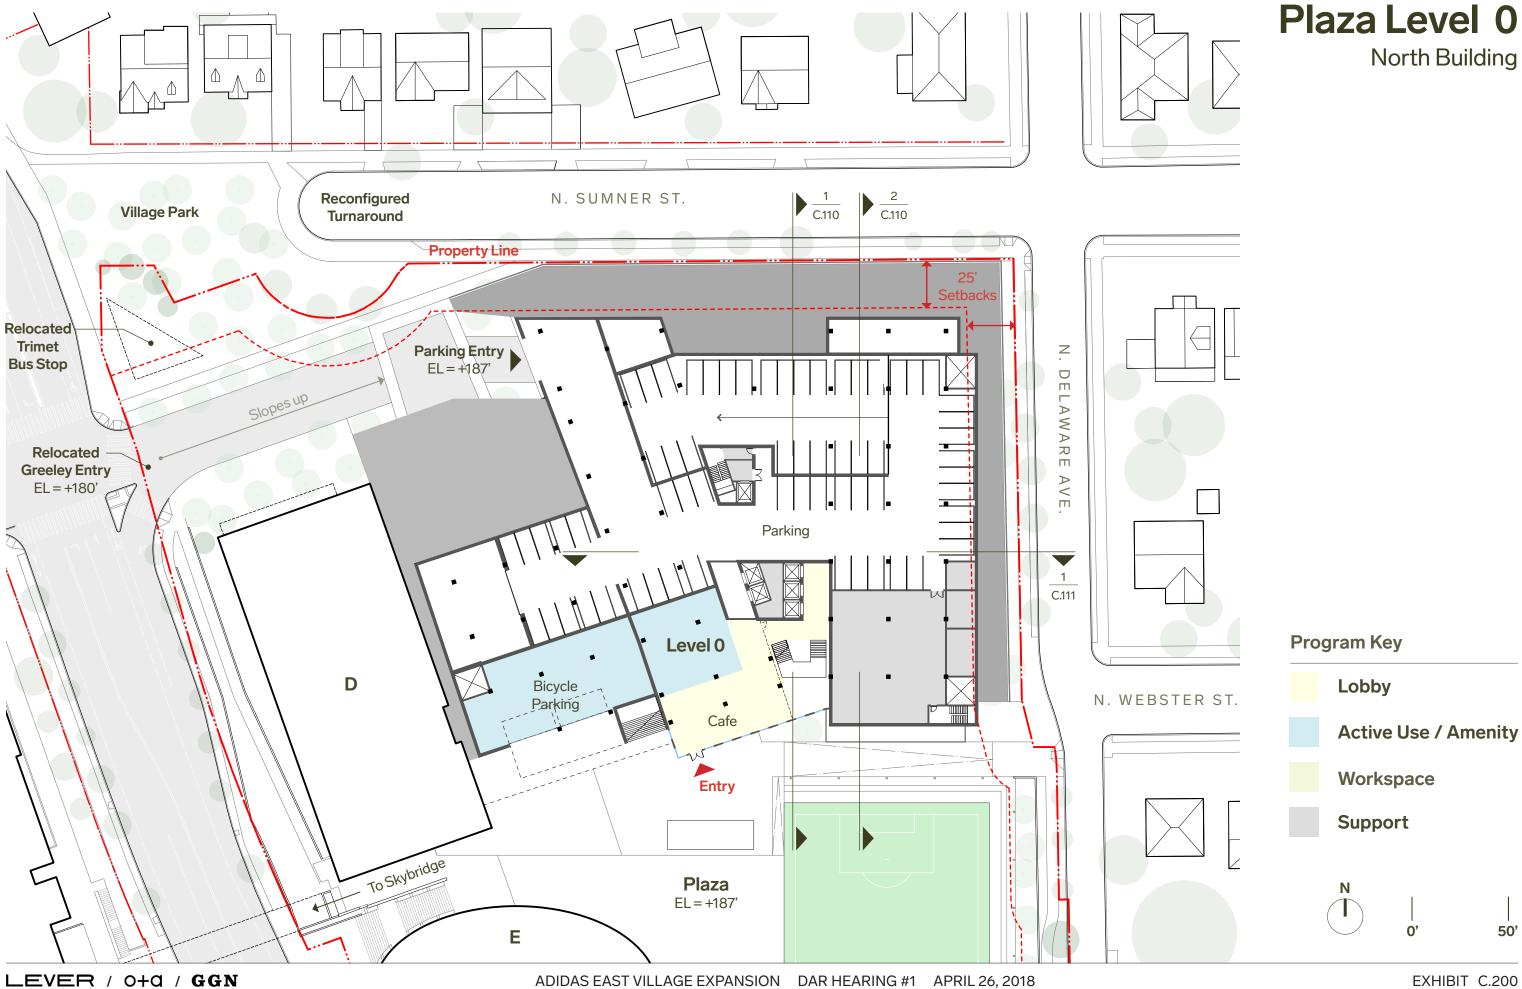

#### **North Building**

| C.200 | Plaza Level Plan 0            |
|-------|-------------------------------|
| C.201 | Arrival Level Plan 1          |
| C.202 | Typical Upper Level Plans 2-5 |
| C.203 | Roof Plan                     |