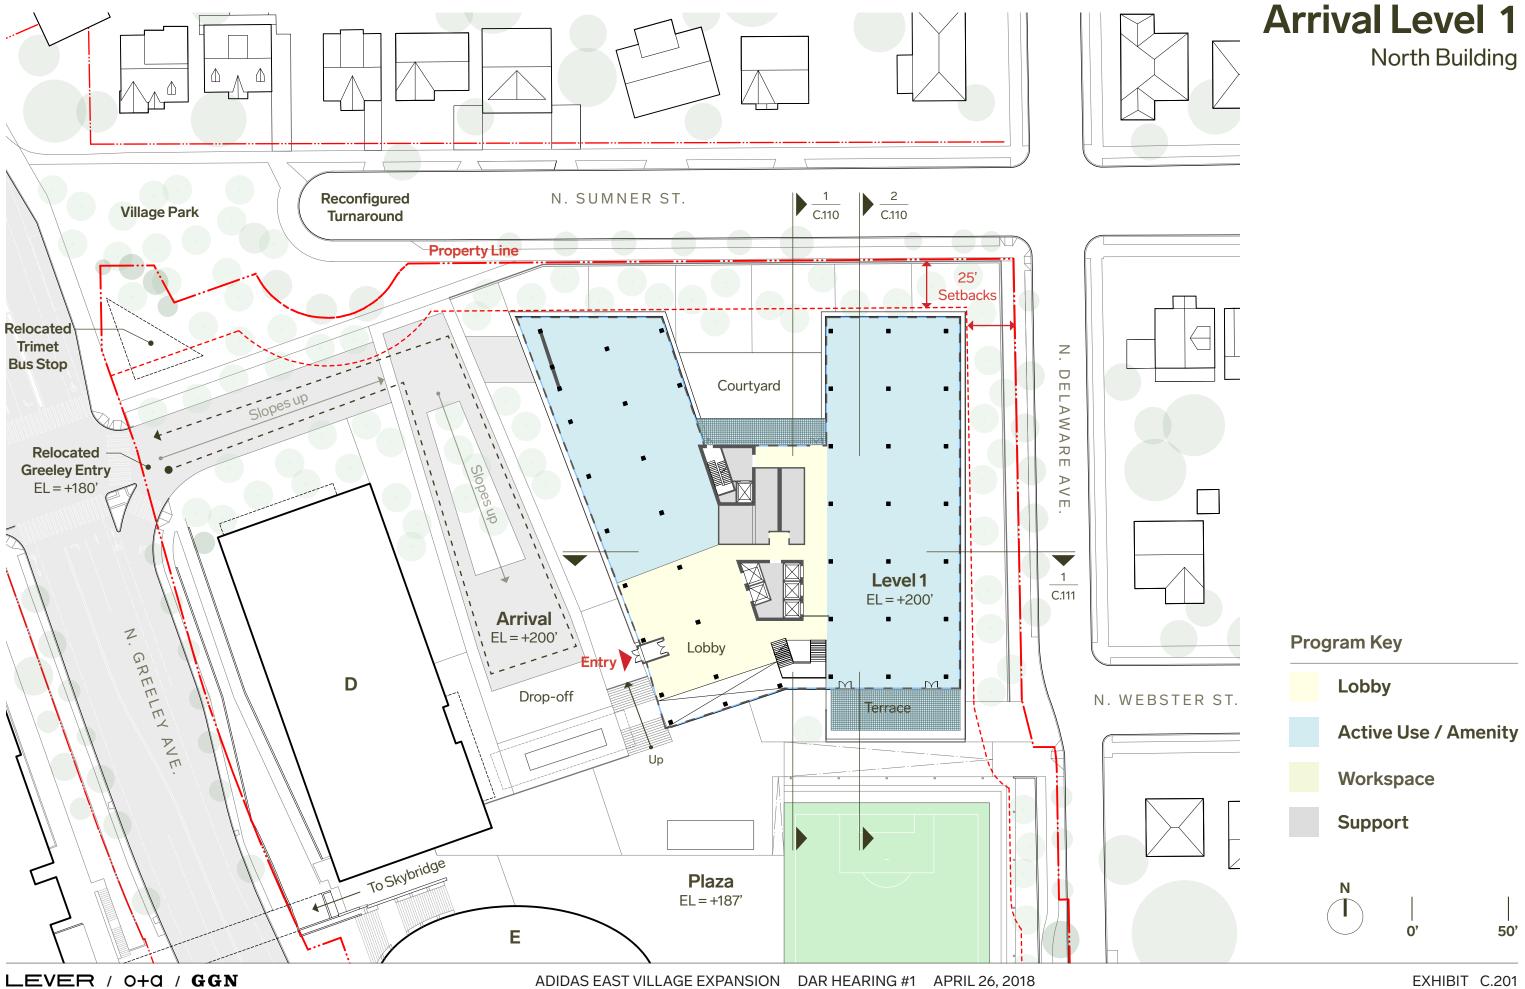

#### **North Building**

| C.200 | Plaza Level Plan 0            |
|-------|-------------------------------|
| C.201 | Arrival Level Plan 1          |
| C.202 | Typical Upper Level Plans 2-5 |
| C.203 | Roof Plan                     |