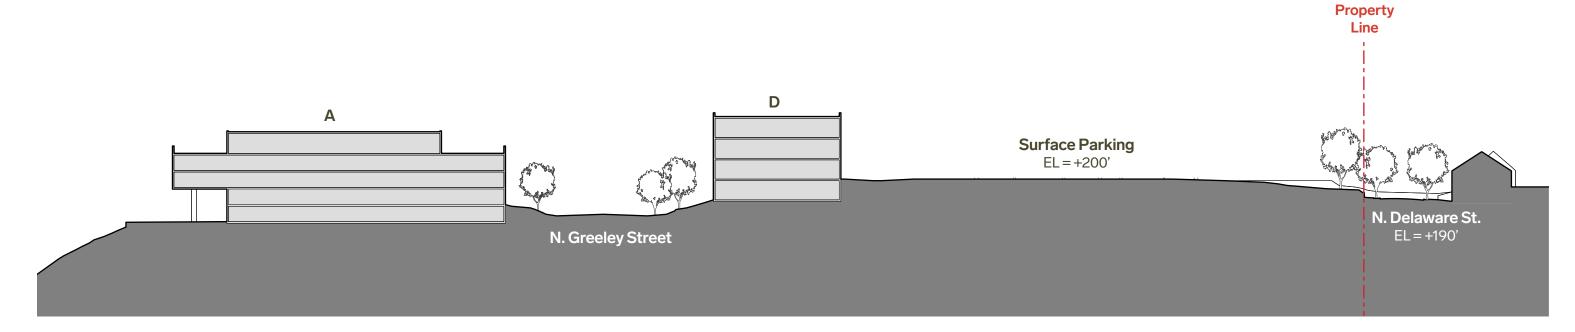

Site Section      |
| C.112 | Enlarged Sections at Street |

#### **North Building**

| C.200 | Plaza Level Plan 0            |
|-------|-------------------------------|
| C.201 | Arrival Level Plan 1          |
| C.202 | Typical Upper Level Plans 2-5 |
| C.203 | Roof Plan                     |

### **South Building**

| C.300 | Plaza Level Plan 1              |
|-------|---------------------------------|
| C.301 | Typical Upper Level Plans 02-03 |
| C.302 | Roof Terrace Plan               |

#### **Loading Facility**

| C.400 | Plans  |
|-------|--------|
| C.401 | Sectio |





## **Site Sections**



#### (3) Existing North-South Site Section



#### (2) Proposed North-South Site Section at Courtyard



1 Proposed North-South Site Section at Courtyard

## **Site Sections**

East-West



2 Existing East-West Site Section



## **Enlarged Sections at Street**

North Building















## **Plaza** EL = +187' Ε Existing N. GREELEY STREET Stairs N. ALBERTA ST. C.110 Roof Terrace Setback \mmmm F Parking garage below Existing ramp **Property Line** -No Setback Madrona Required **Park** Basketball EL = +175'Court Basketball Court Playground

## **Roof Terrace**

South Building





# **Plans**Loading Facility





## Building Section Loading Facility