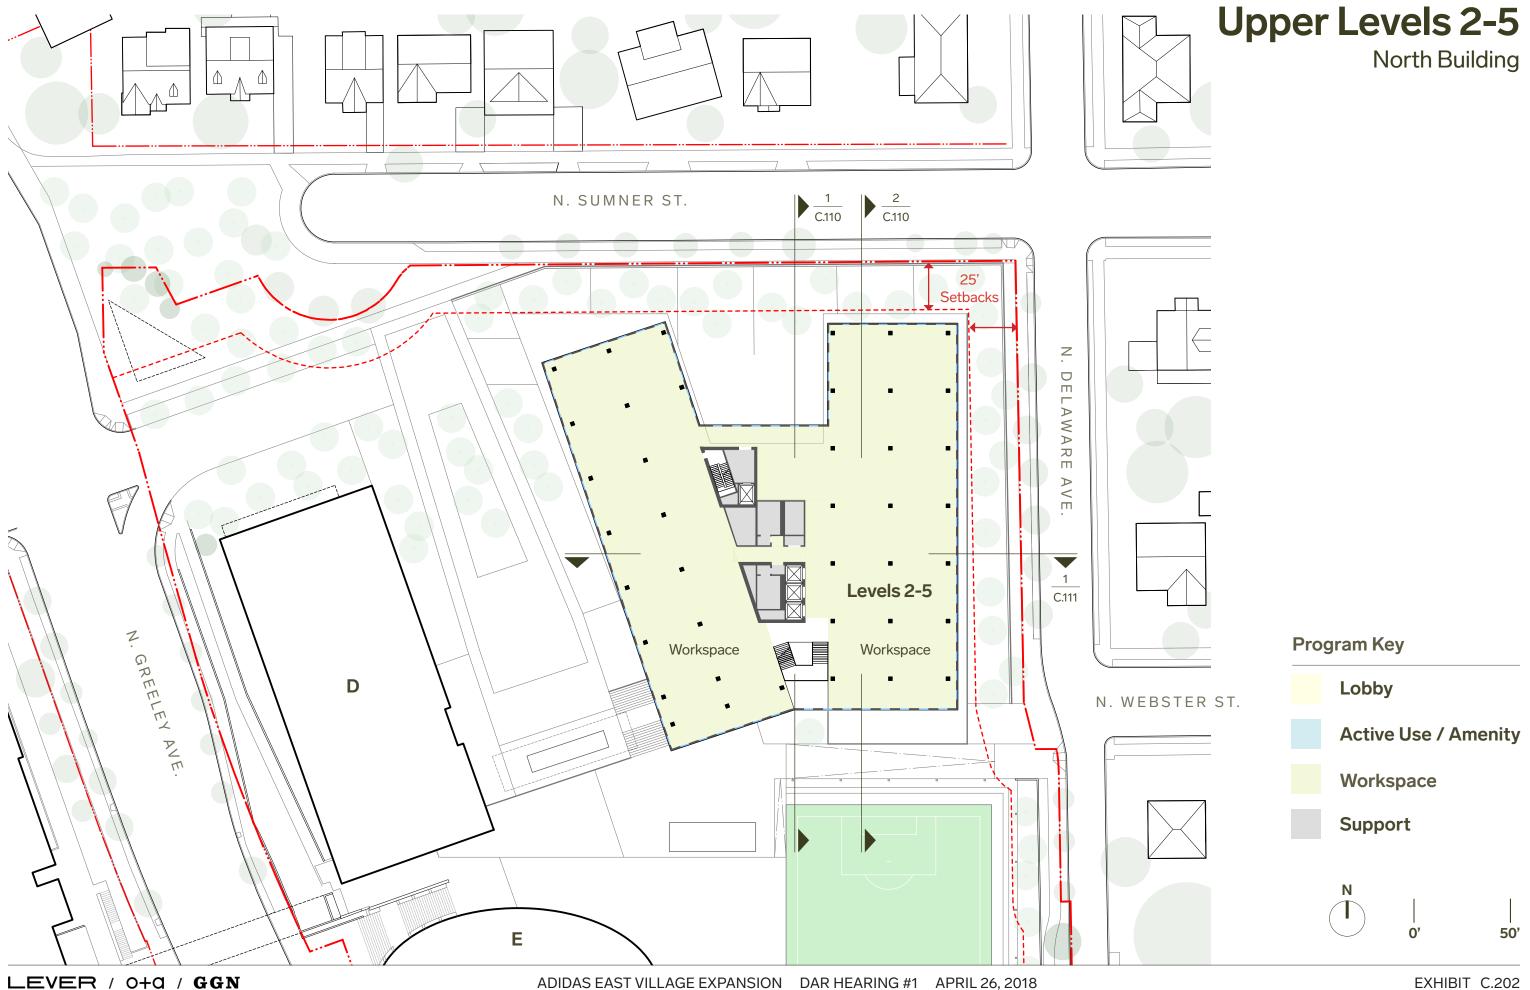

#### **North Building**

| C.200 | Plaza Level Plan 0            |
|-------|-------------------------------|
| C.201 | Arrival Level Plan 1          |
| C.202 | Typical Upper Level Plans 2-5 |
| C.203 | Roof Plan                     |