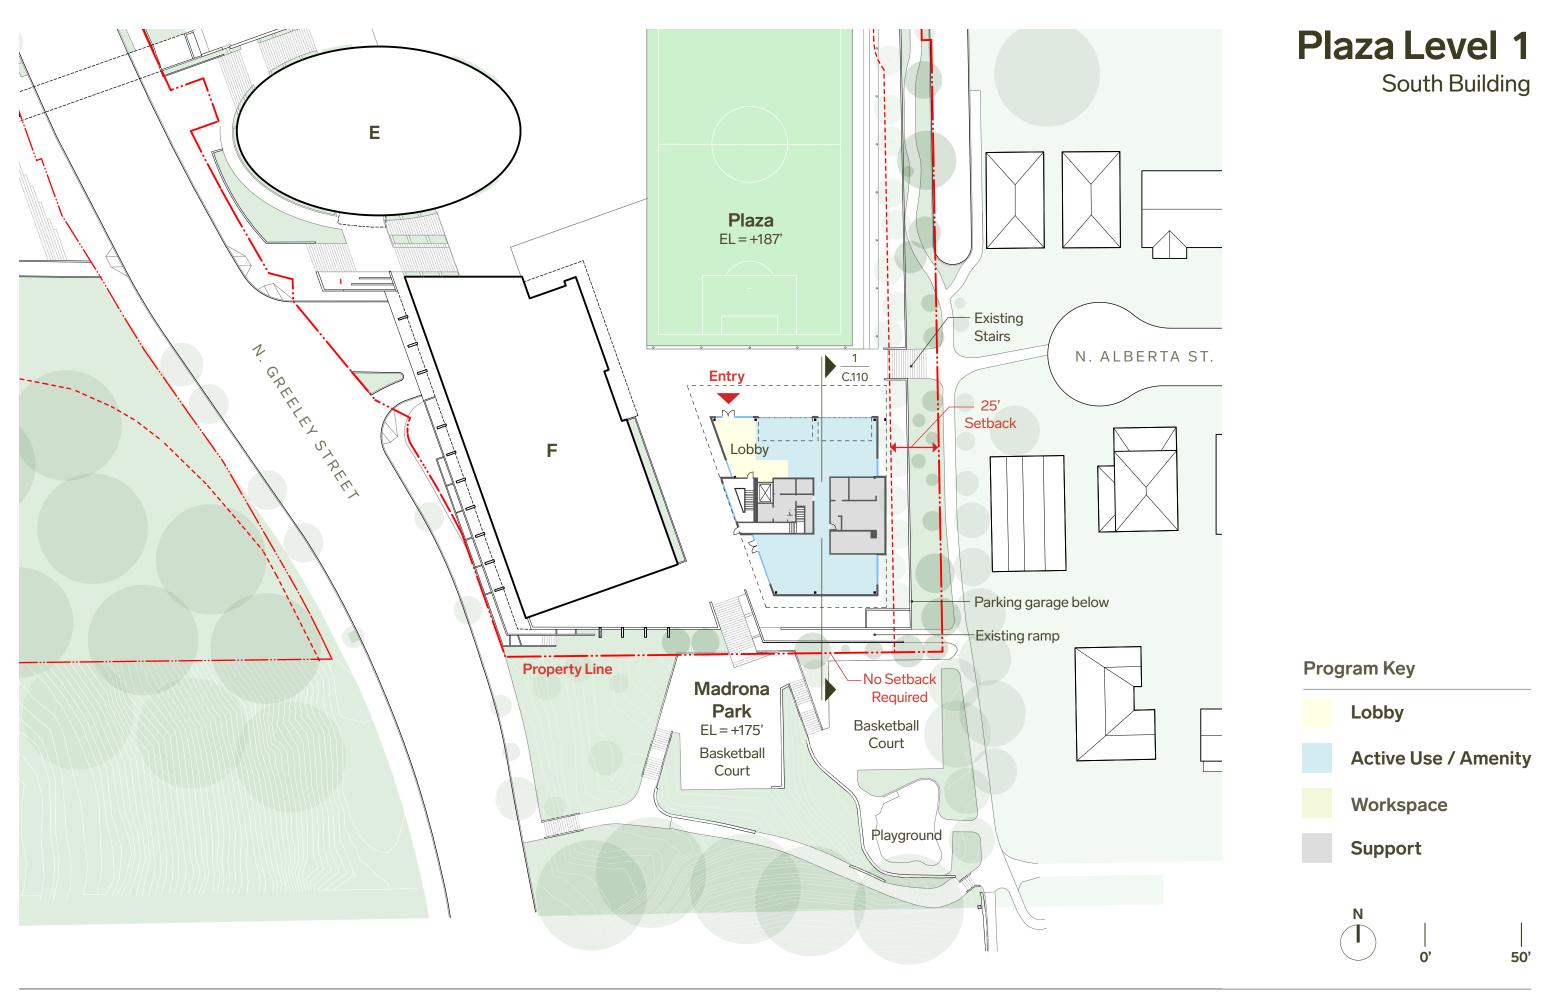

### **South Building**

| C.300 | Plaza Level Plan 1              |
|-------|---------------------------------|
| C.301 | Typical Upper Level Plans 02-03 |
| C.302 | Roof Terrace Plan               |