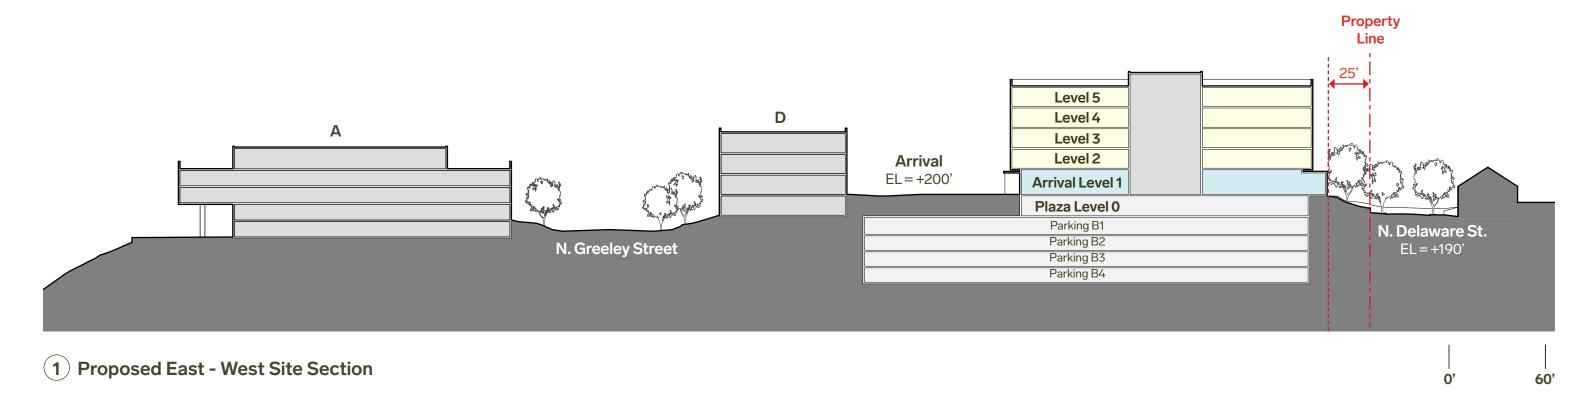

ed Sections at Street |

#### **North Building**

| C.200 | Plaza Level Plan 0            |
|-------|-------------------------------|
| C.201 | Arrival Level Plan 1          |
| C.202 | Typical Upper Level Plans 2-5 |
| C.203 | Roof Plan                     |

### **South Building**

| C.300 | Plaza Level Plan 1              |
|-------|---------------------------------|
| C.301 | Typical Upper Level Plans 02-03 |
| C.302 | Roof Terrace Plan               |

#### **Loading Facility**

| C.400 | Plans  |
|-------|--------|
| C.401 | Sectio |





## **Site Sections**



#### (3) Existing North-South Site Section



#### (2) Proposed North-South Site Section at Courtyard



1 Proposed North-South Site Section at Courtyard

## **Site Sections**

East-West



2 Existing East-West Site Section



## **Enlarged Sections at Street**

North Building















## **Plaza** EL = +187' Ε Existing N. GREELEY STREET Stairs N. ALBERTA ST. C.110 Roof Terrace Setback \mmmm F Parking garage below Existing ramp **Property Line** -No Setback Madrona Required **Park** Basketball EL = +175'Court Basketball Court Playground

## **Roof Terrace**

South Building





# **Plans**Loading Facility





## Building Section Loading Facility