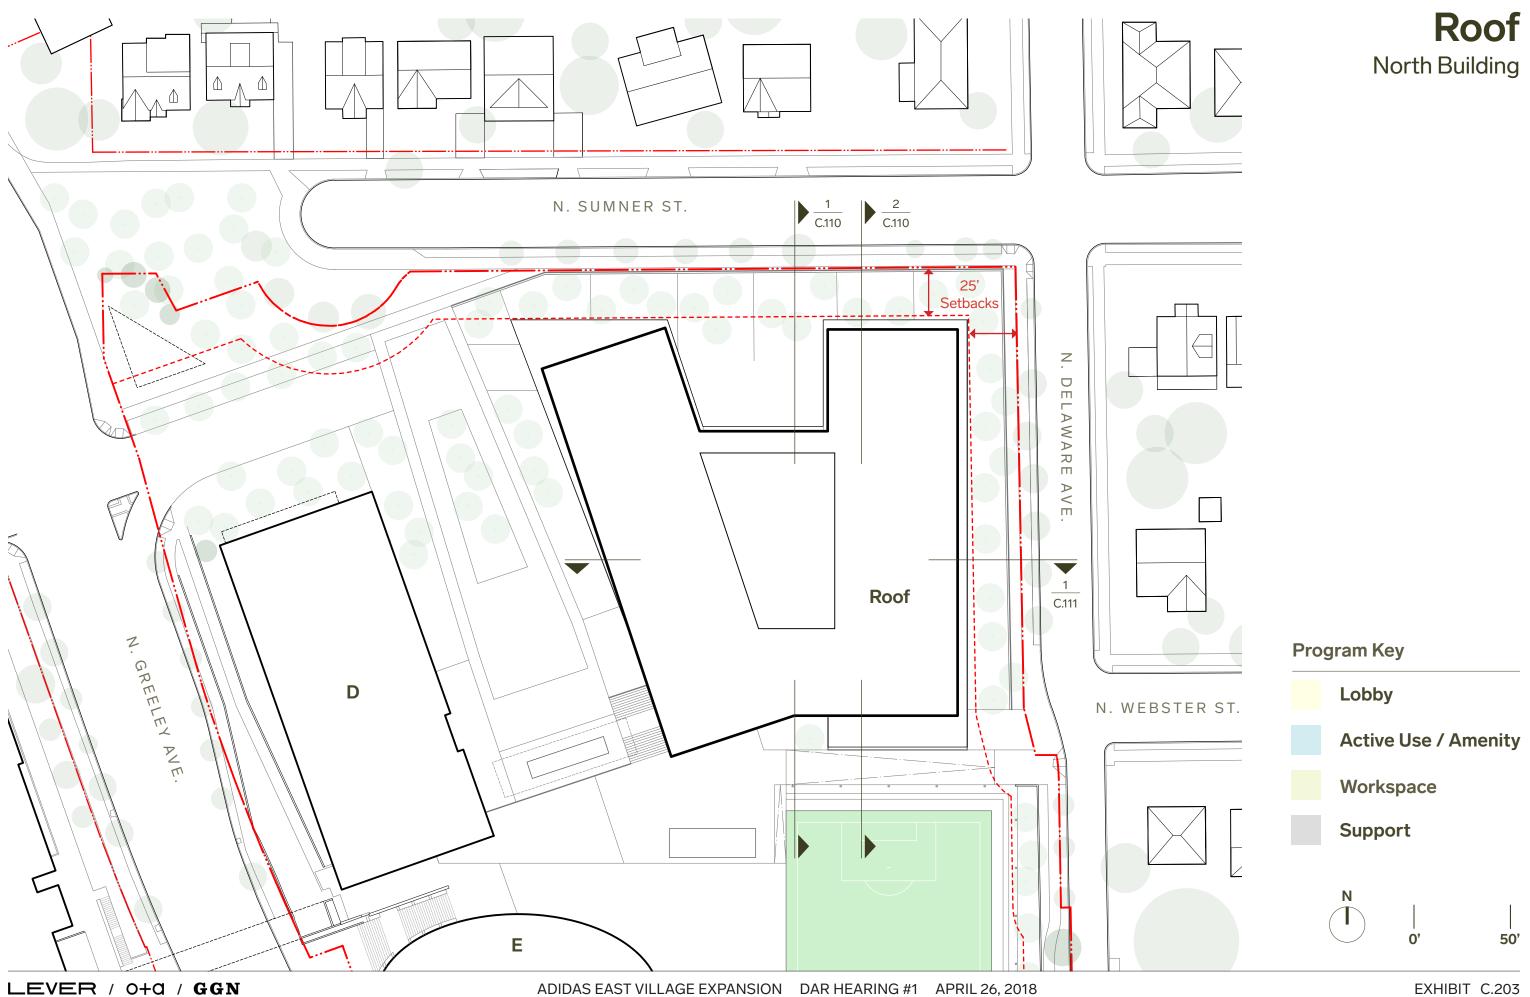

#### **North Building**

| C.200 | Plaza Level Plan 0            |
|-------|-------------------------------|
| C.201 | Arrival Level Plan 1          |
| C.202 | Typical Upper Level Plans 2-5 |
| C.203 | Roof Plan                     |