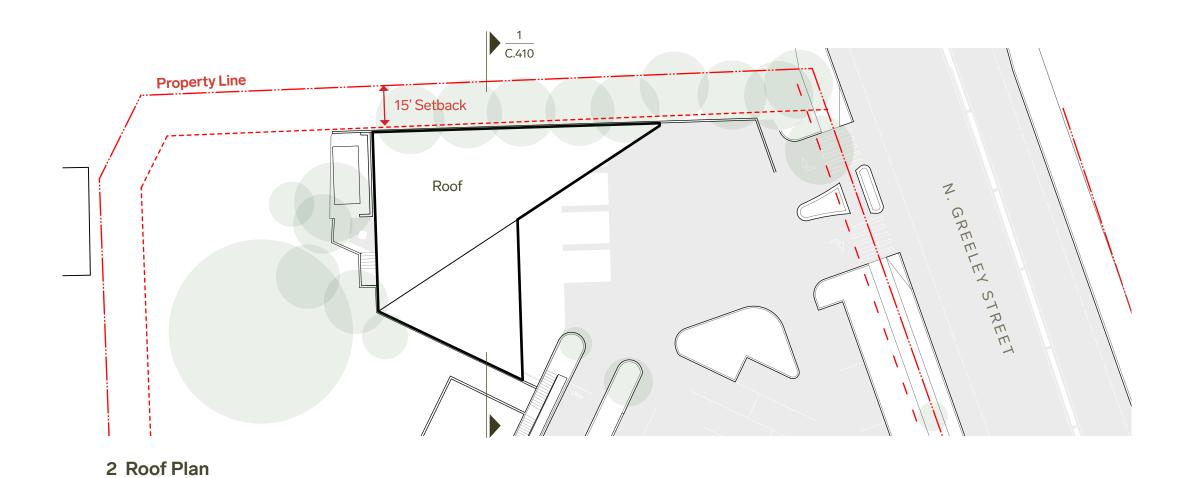

### **South Building**

| C.300 | Plaza Level Plan 1              |
|-------|---------------------------------|
| C.301 | Typical Upper Level Plans 02-03 |
| C.302 | Roof Terrace Plan               |

## **Roof Terrace**

South Building