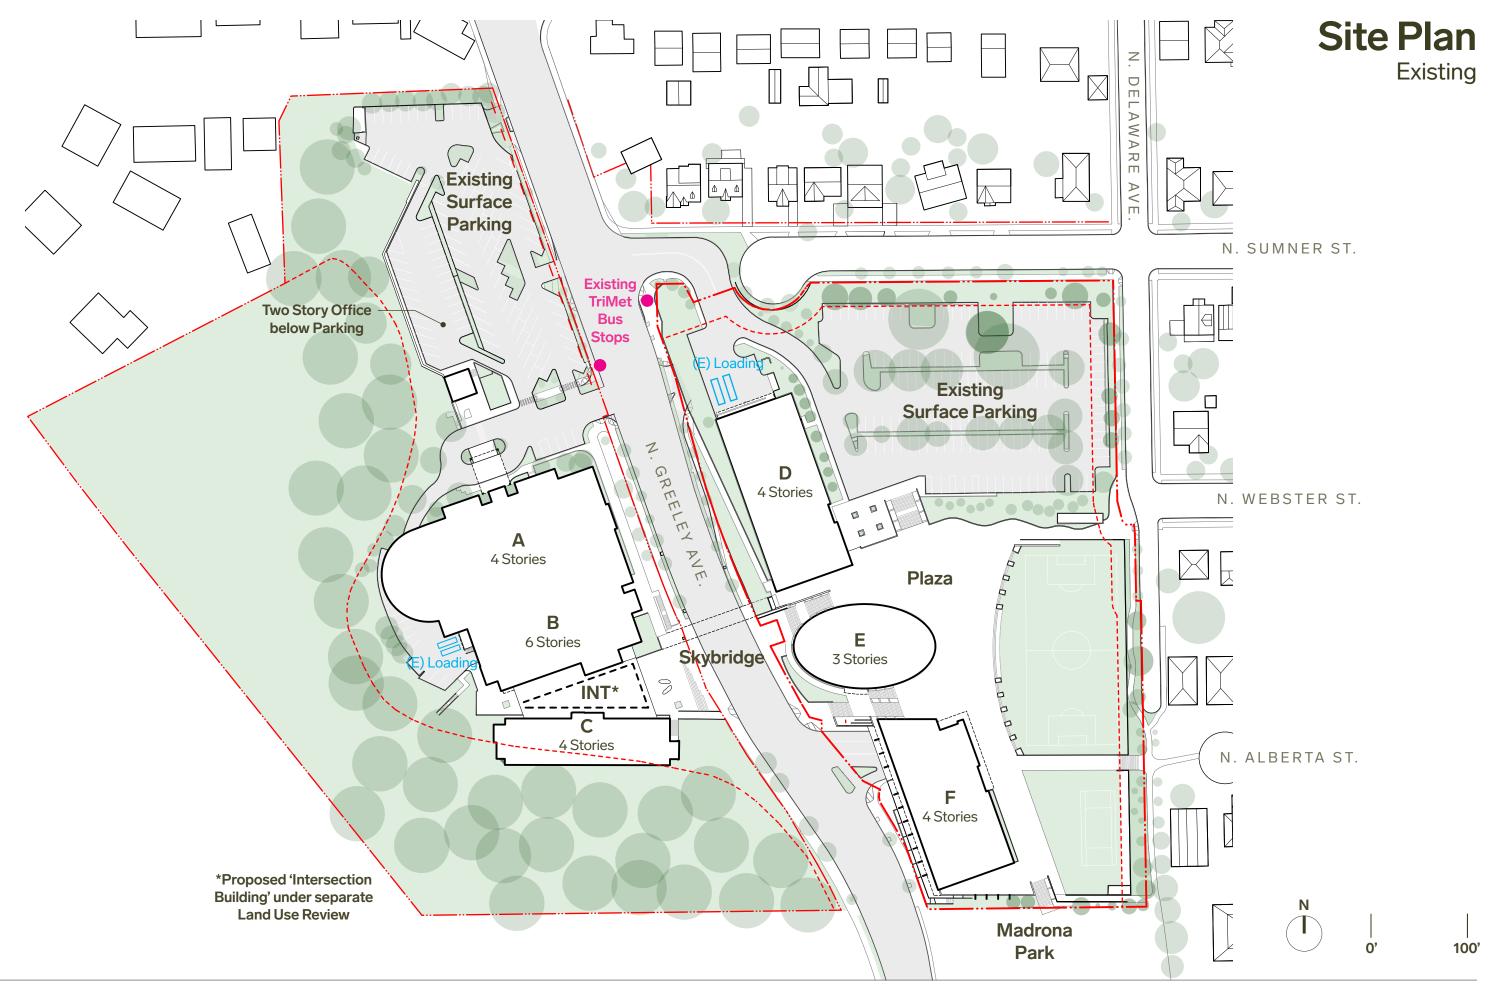

## Site

| C.100 | Existing Site Plan          |
|-------|-----------------------------|
| C.101 | Proposed Site Plan          |
| C.110 | North-South Site Section    |
| C.111 | East-West Site Section      |
| C.112 | Enlarged Sections at Street |