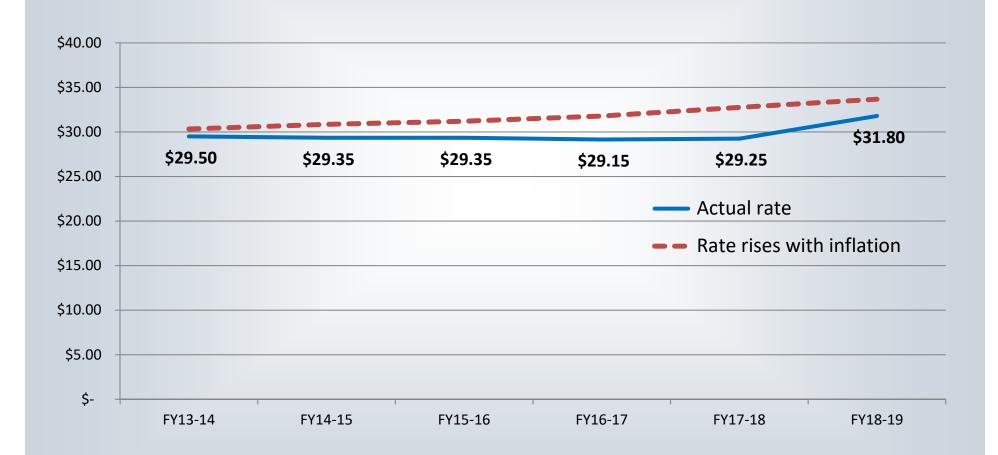

# 35-gallon roll cart five-year trend

#### Actual rate vs. scenario if rate rose with inflation