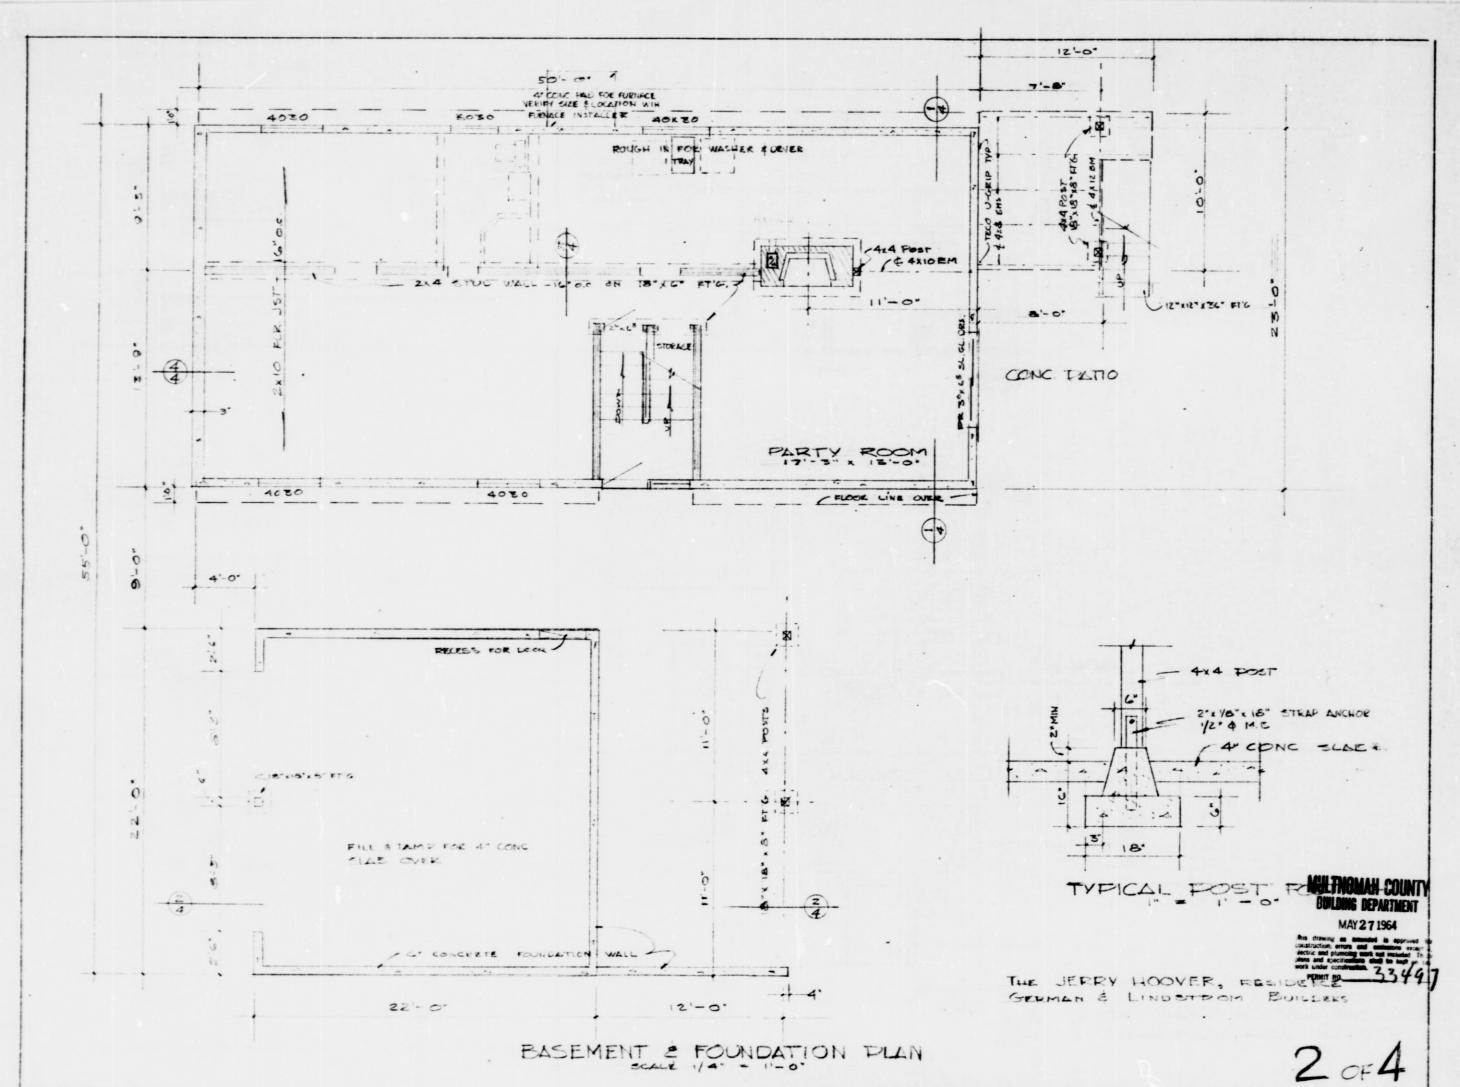

no. capacity

b. Wall finish: shower stall height

c. Tub & shower doors: type Slaffer resistant make

height (shower stall door must swing outward and both tub & shower doors must be of approved shatter resistant material)

Hote: 4 mil polyethelene moisture barrier shall be placed directly on stud

under wall finish in all areas subject to water splash. (see ord. #259)

The above mentioned specifications are true and applicable:

Applicant De Gener

|  |  | AMBRECO. | - |     |       |   |     |   |
|--|--|----------|---|-----|-------|---|-----|---|
|  |  |          |   | - 4 | 17.00 | , |     | ı |
|  |  |          |   |     |       |   |     |   |
|  |  |          |   |     |       |   |     |   |
|  |  |          |   |     |       | * | 160 |   |

33497

Job Location 1682F SE Keny