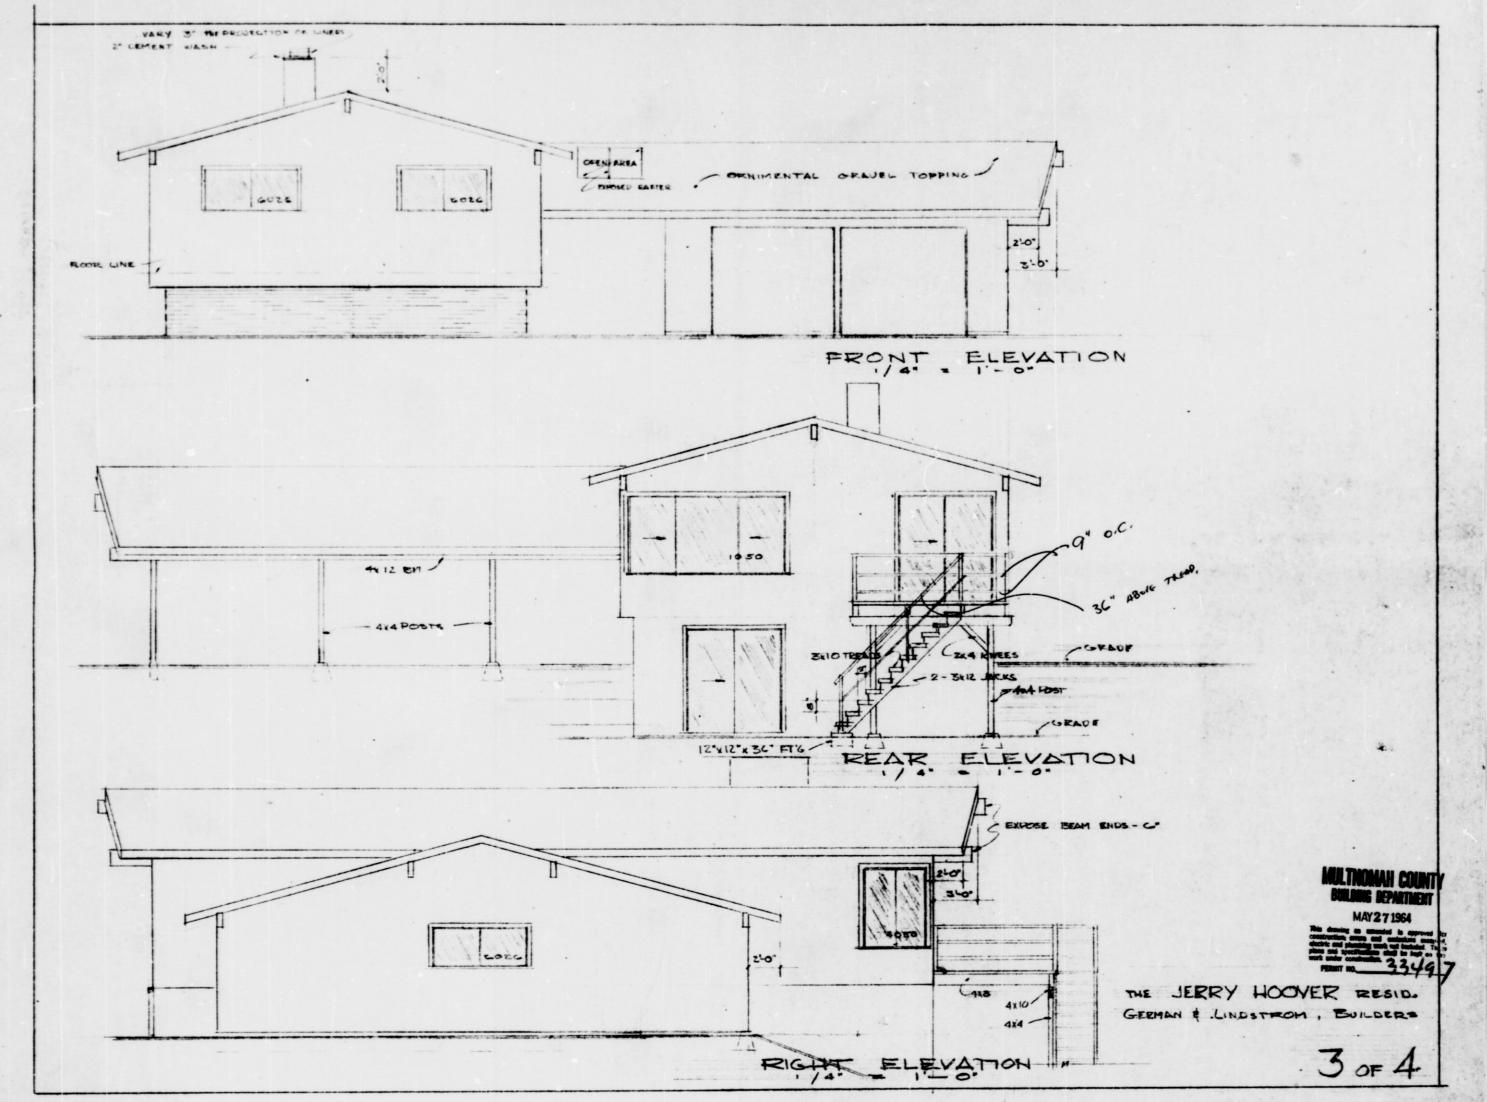

o. capacity

b. Wall finish: shower stall height

c. Tub & shower doors: type Slaffer resistant make

height (shower stall door must swing outward and both tub & shower doors must be of approved shatter resistant material)

Hote: 4 mil polyethelene moisture barrier shall be placed directly on stud

under wall finish in all areas subject to water splash. (see ord. #259)

The above mentioned specifications are true and applicable:

Applicant De Gener

|  |  | AMBRECO. | - |     |       |   |     |   |
|--|--|----------|---|-----|-------|---|-----|---|
|  |  |          |   | - 4 | 17.00 | , |     | ı |
|  |  |          |   |     |       |   |     |   |
|  |  |          |   |     |       |   |     |   |
|  |  |          |   |     |       | * | 160 |   |

33497

Job Location 1682F SE Keny