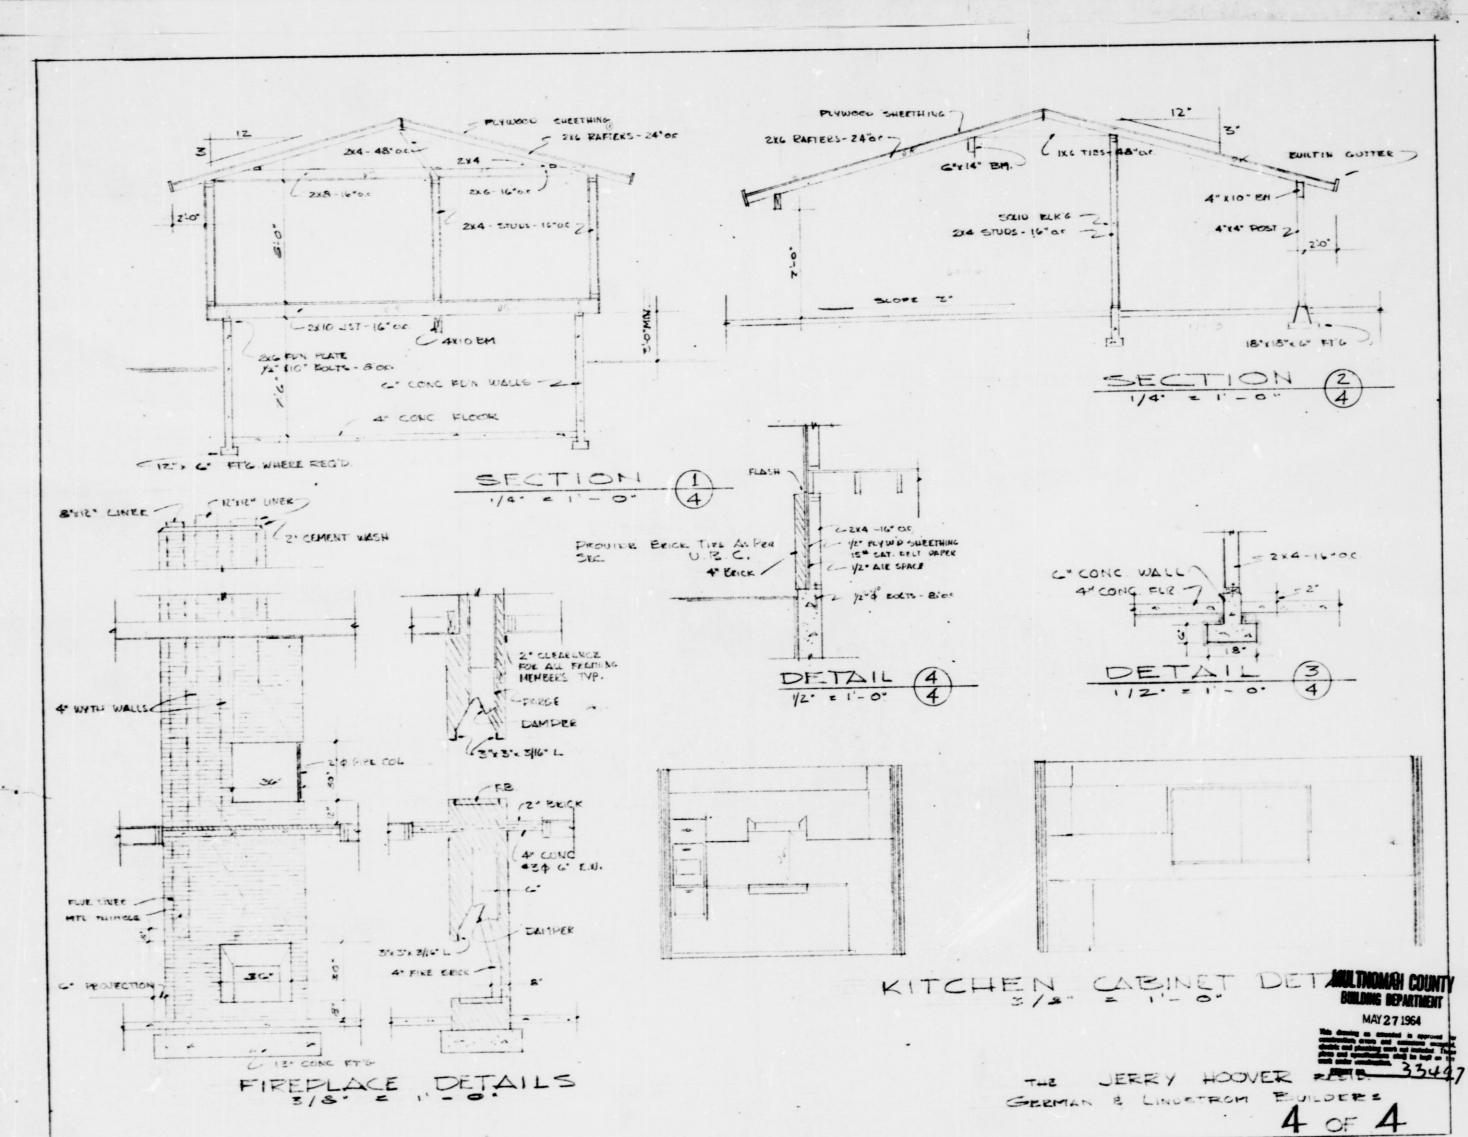

capacity

b. Wall finish: shower stall height

c. Tub & shower doors: type Slaffer resistant make

height (shower stall door must swing outward and both tub & shower doors must be of approved shatter resistant material)

Hote: 4 mil polyethelene moisture barrier shall be placed directly on stud

under wall finish in all areas subject to water splash. (see ord. #259)

The above mentioned specifications are true and applicable:

Applicant De Gener

|  |  | AMBRECO. | - |     |       |   |     |   |
|--|--|----------|---|-----|-------|---|-----|---|
|  |  |          |   | - 4 | 17.00 | , |     | ı |
|  |  |          |   |     |       |   |     |   |
|  |  |          |   |     |       |   |     |   |
|  |  |          |   |     |       | * | 160 |   |

33497

Job Location 1682F SE Keny