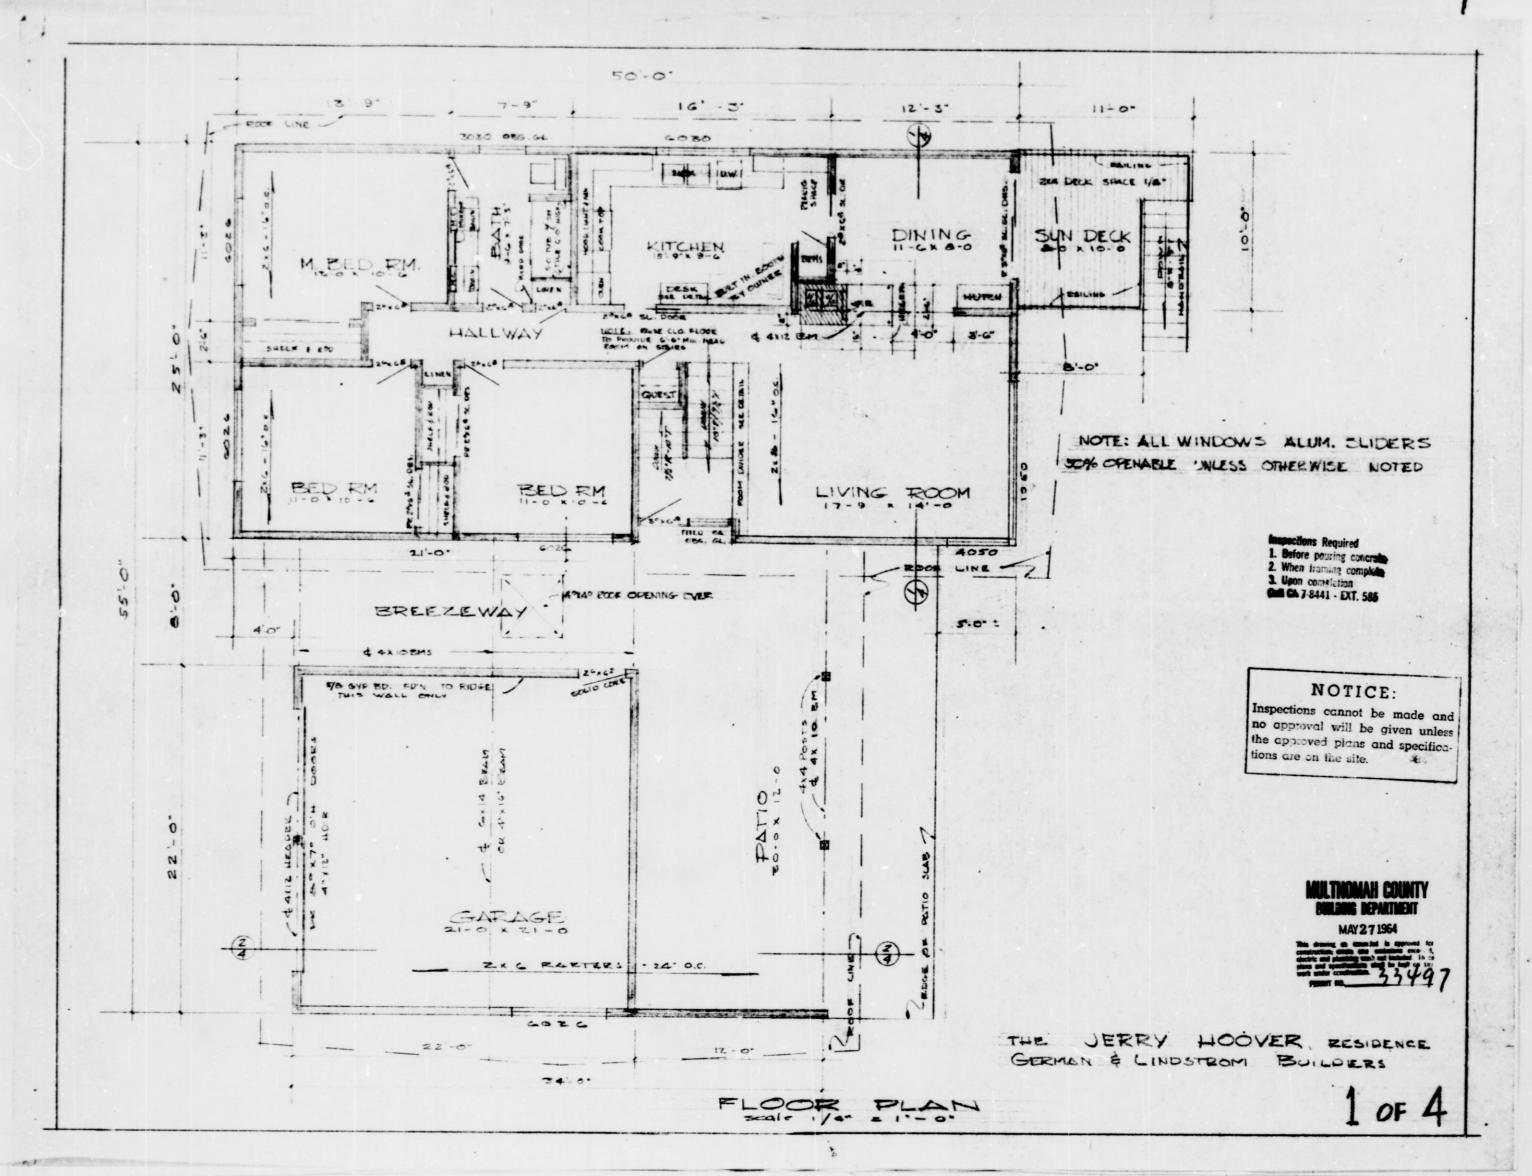

el no. capacity

b. Wall finish: shower stall height

c. Tub & shower doors: type Slaffer resistant make

height (shower stall door must swing outward and both tub & shower doors must be of approved shatter resistant material)

Hote: 4 mil polyethelene moisture barrier shall be placed directly on stud

under wall finish in all areas subject to water splash. (see ord. #259)

The above mentioned specifications are true and applicable:

Applicant De Gener

|  |  | AMBRECO. | - |     |       |   |     |   |
|--|--|----------|---|-----|-------|---|-----|---|
|  |  |          |   | - 4 | 17.00 | , |     | ı |
|  |  |          |   |     |       |   |     |   |
|  |  |          |   |     |       |   |     |   |
|  |  |          |   |     |       | * | 160 |   |

33497

Job Location 1682F SE Keny