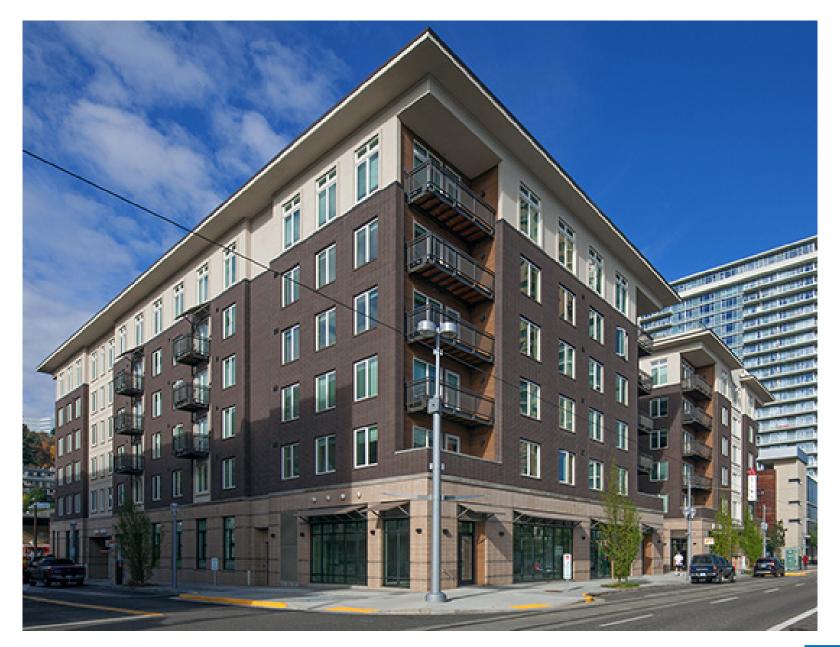

85 U/AC

CAR PARKING PROVIDED

BUILDING #1 = 201 SPACES BUILDING #2 = 201 SPACES

TOTAL SPACES = 402 SPACES

BICYCLE PARKING PROVIDED - LONG TERM

BUILDING #1 = 324 SPACES BUILDING #2 = 324 SPACES

TOTAL SPACES = 648 SPACES

BICYCLE PARKING - SHORT TERM

BUILDING #1 = 16 SPACES BUILDING #2 = 16 SPACES

TOTAL SPACES = 32 SPACES

LOADING SPACES

BUILDING #1 = 2 SPACES (9'X18') BUILDING #2 = 2 SPACES (9'X18')

TOTAL SPACES = 4 SPACES



### PROJECT SITE PLAN AND DATA







### **MOODY AVENUE - STREET CONCEPT**











### **MOODY AVENUE - STREET CONCEPT**









### **MACADAM AVENUE - STREET CONCEPT**







BUILDING SERVICES GARAGE WALL



### **ABERNETHY AND GAINES STREET**





# HLR SHOW A

### **LANE STREET**





### **ENLARGED GROUND FLOOR PLAN**



## HLR S





























### **GRAYS LANDING**