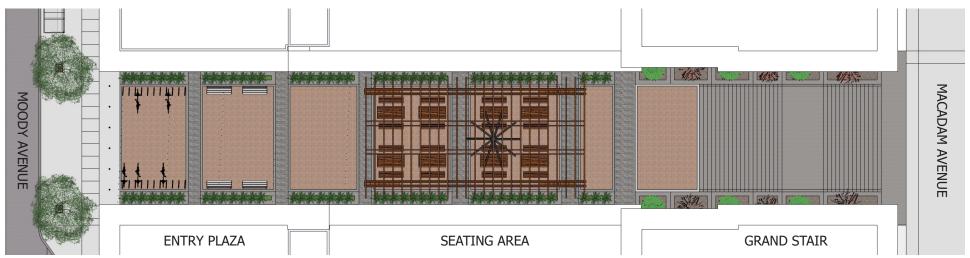

TAL NUMBER OF UNITS

BUILDING #1 = 213 UNITS BUILDING #2 = 213 UNITS

TOTAL UNITS = 426 UNITS

DENSITY = 201.85 U/AC

CAR PARKING PROVIDED

BUILDING #1 = 201 SPACES BUILDING #2 = 201 SPACES

TOTAL SPACES = 402 SPACES

BICYCLE PARKING PROVIDED - LONG TERM

BUILDING #1 = 324 SPACES BUILDING #2 = 324 SPACES

TOTAL SPACES = 648 SPACES

BICYCLE PARKING - SHORT TERM

BUILDING #1 = 16 SPACES BUILDING #2 = 16 SPACES

TOTAL SPACES = 32 SPACES

LOADING SPACES

BUILDING #1 = 2 SPACES (9'X18') BUILDING #2 = 2 SPACES (9'X18')

TOTAL SPACES = 4 SPACES



### PROJECT SITE PLAN AND DATA







### **MOODY AVENUE - STREET CONCEPT**











### **MOODY AVENUE - STREET CONCEPT**









### **MACADAM AVENUE - STREET CONCEPT**







BUILDING SERVICES GARAGE WALL



### **ABERNETHY AND GAINES STREET**





# HLR SHOW A

### **LANE STREET**





### **ENLARGED GROUND FLOOR PLAN**



## HLR S





























### **GRAYS LANDING**