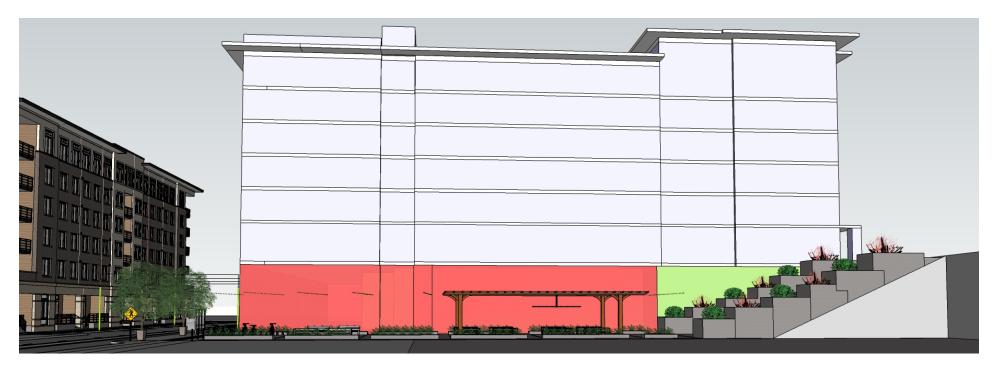

TOTAL NUMBER OF UNITS

BUILDING #1 = 213 UNITS BUILDING #2 = 213 UNITS

TOTAL UNITS = 426 UNITS

DENSITY = 201.85 U/AC

CAR PARKING PROVIDED

BUILDING #1 = 201 SPACES BUILDING #2 = 201 SPACES

TOTAL SPACES = 402 SPACES

BICYCLE PARKING PROVIDED - LONG TERM

BUILDING #1 = 324 SPACES BUILDING #2 = 324 SPACES

TOTAL SPACES = 648 SPACES

BICYCLE PARKING - SHORT TERM

BUILDING #1 = 16 SPACES BUILDING #2 = 16 SPACES

TOTAL SPACES = 32 SPACES

LOADING SPACES

BUILDING #1 = 2 SPACES (9'X18') BUILDING #2 = 2 SPACES (9'X18')

TOTAL SPACES = 4 SPACES



### PROJECT SITE PLAN AND DATA







### **MOODY AVENUE - STREET CONCEPT**











### **MOODY AVENUE - STREET CONCEPT**









### **MACADAM AVENUE - STREET CONCEPT**







BUILDING SERVICES GARAGE WALL



### **ABERNETHY AND GAINES STREET**





# HLR SHOW A

### **LANE STREET**





### **ENLARGED GROUND FLOOR PLAN**



## HLR S





























### **GRAYS LANDING**