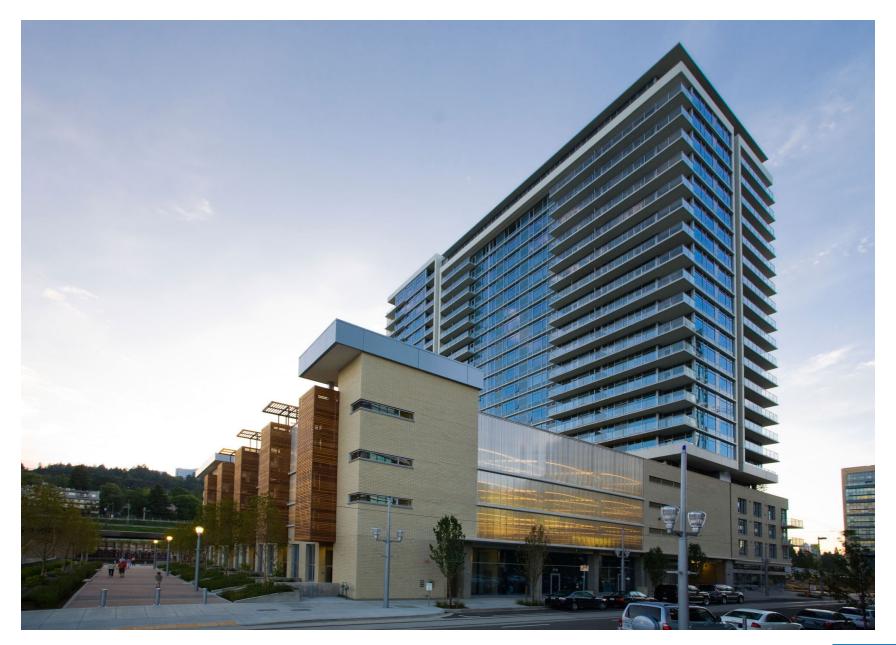

#1 = 201 SPACES BUILDING #2 = 201 SPACES

TOTAL SPACES = 402 SPACES

BICYCLE PARKING PROVIDED - LONG TERM

BUILDING #1 = 324 SPACES BUILDING #2 = 324 SPACES

TOTAL SPACES = 648 SPACES

BICYCLE PARKING - SHORT TERM

BUILDING #1 = 16 SPACES BUILDING #2 = 16 SPACES

TOTAL SPACES = 32 SPACES

LOADING SPACES

BUILDING #1 = 2 SPACES (9'X18') BUILDING #2 = 2 SPACES (9'X18')

TOTAL SPACES = 4 SPACES



### PROJECT SITE PLAN AND DATA







### **MOODY AVENUE - STREET CONCEPT**











### **MOODY AVENUE - STREET CONCEPT**









### **MACADAM AVENUE - STREET CONCEPT**







BUILDING SERVICES GARAGE WALL



### **ABERNETHY AND GAINES STREET**





# HLR SHOW A

### **LANE STREET**





### **ENLARGED GROUND FLOOR PLAN**



## HLR S





























### **GRAYS LANDING**