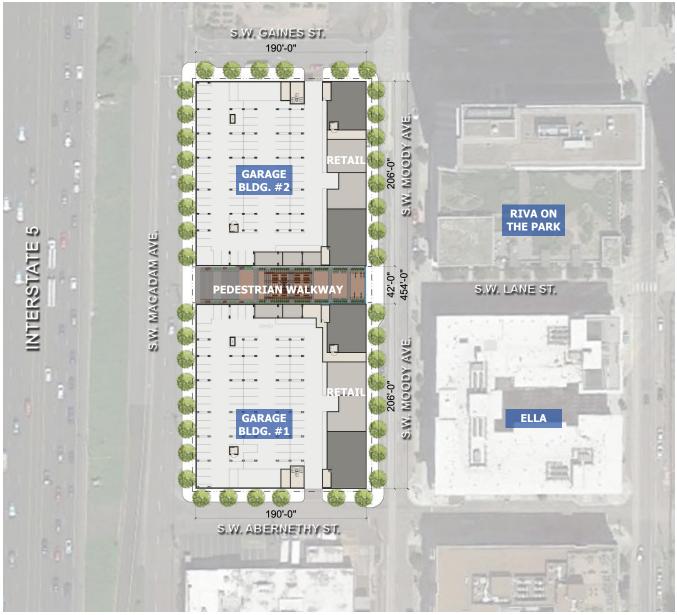

#### SITE DATA

TOTAL SITE AREA = 91,939 S.F / 2.11 AC

TOTAL NUMBER OF UNITS

BUILDING #1 = 213 UNITS BUILDING #2 = 213 UNITS

TOTAL UNITS = 426 UNITS

DENSITY = 201.85 U/AC

CAR PARKING PROVIDED

BUILDING #1 = 201 SPACES BUILDING #2 = 201 SPACES

TOTAL SPACES = 402 SPACES

BICYCLE PARKING PROVIDED - LONG TERM

BUILDING #1 = 324 SPACES BUILDING #2 = 324 SPACES

TOTAL SPACES = 648 SPACES

BICYCLE PARKING - SHORT TERM

BUILDING #1 = 16 SPACES BUILDING #2 = 16 SPACES

TOTAL SPACES = 32 SPACES

LOADING SPACES

BUILDING #1 = 2 SPACES (9'X18') BUILDING #2 = 2 SPACES (9'X18')

TOTAL SPACES = 4 SPACES

### PROJECT SITE PLAN AND DATA