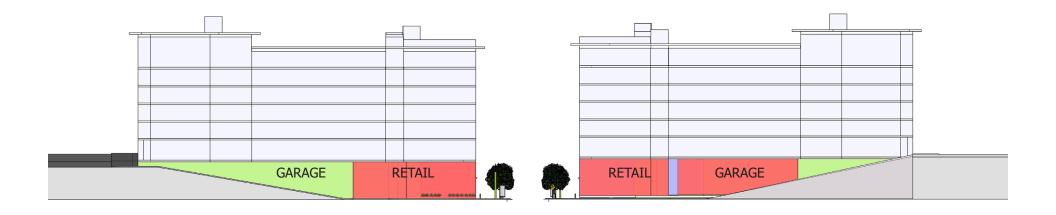

O MANHATTAN** 





#### SITE DATA

TOTAL SITE AREA = 91,939 S.F / 2.11 AC

TOTAL NUMBER OF UNITS

BUILDING #1 = 213 UNITS BUILDING #2 = 213 UNITS

TOTAL UNITS = 426 UNITS

DENSITY = 201.85 U/AC

CAR PARKING PROVIDED

BUILDING #1 = 201 SPACES BUILDING #2 = 201 SPACES

TOTAL SPACES = 402 SPACES

BICYCLE PARKING PROVIDED - LONG TERM

BUILDING #1 = 324 SPACES BUILDING #2 = 324 SPACES

TOTAL SPACES = 648 SPACES

BICYCLE PARKING - SHORT TERM

BUILDING #1 = 16 SPACES BUILDING #2 = 16 SPACES

TOTAL SPACES = 32 SPACES

LOADING SPACES

BUILDING #1 = 2 SPACES (9'X18') BUILDING #2 = 2 SPACES (9'X18')

TOTAL SPACES = 4 SPACES



### PROJECT SITE PLAN AND DATA







### **MOODY AVENUE - STREET CONCEPT**











### **MOODY AVENUE - STREET CONCEPT**









### **MACADAM AVENUE - STREET CONCEPT**







BUILDING SERVICES GARAGE WALL



### **ABERNETHY AND GAINES STREET**





# HLR SHOW A

### **LANE STREET**





### **ENLARGED GROUND FLOOR PLAN**



## HLR S





























### **GRAYS LANDING**