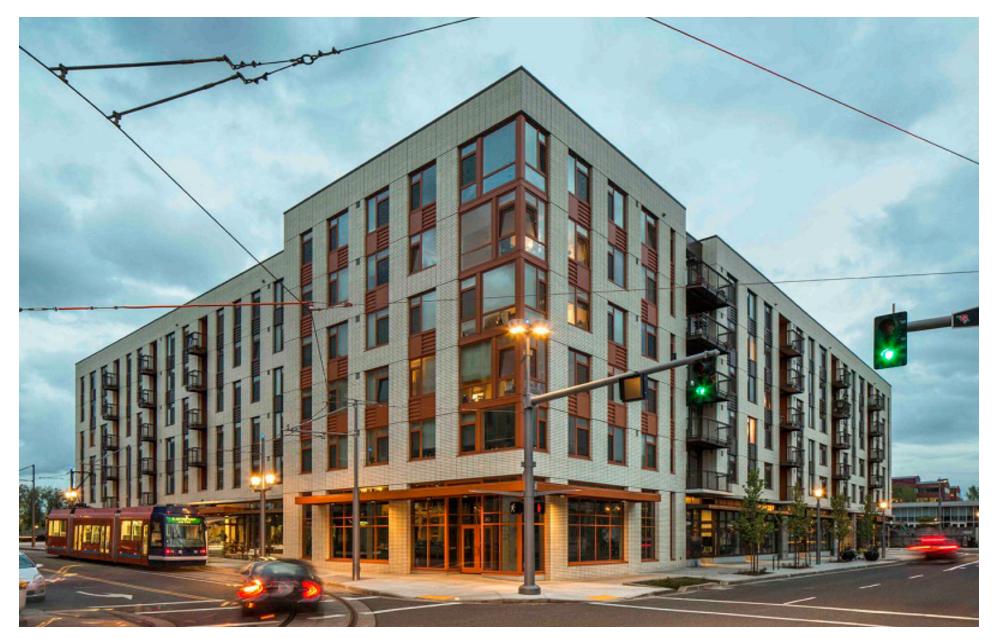

/AC

CAR PARKING PROVIDED

BUILDING #1 = 201 SPACES BUILDING #2 = 201 SPACES

TOTAL SPACES = 402 SPACES

BICYCLE PARKING PROVIDED - LONG TERM

BUILDING #1 = 324 SPACES BUILDING #2 = 324 SPACES

TOTAL SPACES = 648 SPACES

BICYCLE PARKING - SHORT TERM

BUILDING #1 = 16 SPACES BUILDING #2 = 16 SPACES

TOTAL SPACES = 32 SPACES

LOADING SPACES

BUILDING #1 = 2 SPACES (9'X18') BUILDING #2 = 2 SPACES (9'X18')

TOTAL SPACES = 4 SPACES



### PROJECT SITE PLAN AND DATA







### **MOODY AVENUE - STREET CONCEPT**











### **MOODY AVENUE - STREET CONCEPT**









### **MACADAM AVENUE - STREET CONCEPT**







BUILDING SERVICES GARAGE WALL



### **ABERNETHY AND GAINES STREET**





# HLR SHOW A

### **LANE STREET**





### **ENLARGED GROUND FLOOR PLAN**



## HLR S





























### **GRAYS LANDING**