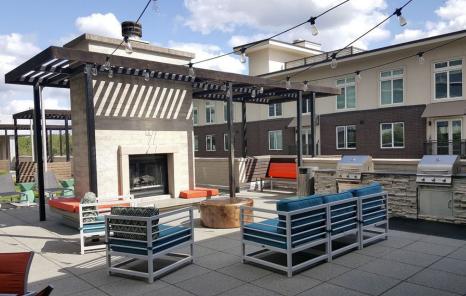

201.85 U/AC

CAR PARKING PROVIDED

BUILDING #1 = 201 SPACES BUILDING #2 = 201 SPACES

TOTAL SPACES = 402 SPACES

BICYCLE PARKING PROVIDED - LONG TERM

BUILDING #1 = 324 SPACES BUILDING #2 = 324 SPACES

TOTAL SPACES = 648 SPACES

BICYCLE PARKING - SHORT TERM

BUILDING #1 = 16 SPACES BUILDING #2 = 16 SPACES

TOTAL SPACES = 32 SPACES

LOADING SPACES

BUILDING #1 = 2 SPACES (9'X18') BUILDING #2 = 2 SPACES (9'X18')

TOTAL SPACES = 4 SPACES



### PROJECT SITE PLAN AND DATA







### **MOODY AVENUE - STREET CONCEPT**











### **MOODY AVENUE - STREET CONCEPT**









### **MACADAM AVENUE - STREET CONCEPT**







BUILDING SERVICES GARAGE WALL



### **ABERNETHY AND GAINES STREET**





# HLR SHOW A

### **LANE STREET**





### **ENLARGED GROUND FLOOR PLAN**



## HLR S





























### **GRAYS LANDING**