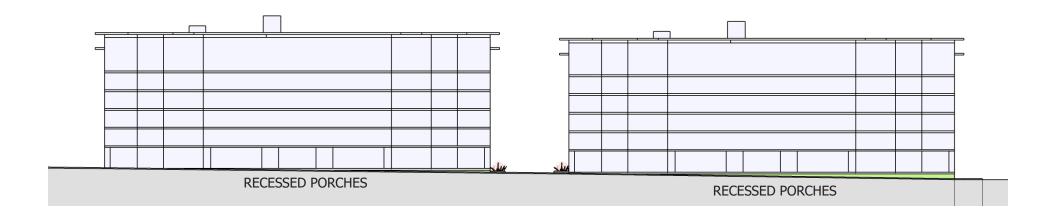

**DEVELOPER:** 

**ALAMO MANHATTAN** 





#### SITE DATA

TOTAL SITE AREA = 91,939 S.F / 2.11 AC

TOTAL NUMBER OF UNITS

BUILDING #1 = 213 UNITS BUILDING #2 = 213 UNITS

TOTAL UNITS = 426 UNITS

DENSITY = 201.85 U/AC

CAR PARKING PROVIDED

BUILDING #1 = 201 SPACES BUILDING #2 = 201 SPACES

TOTAL SPACES = 402 SPACES

BICYCLE PARKING PROVIDED - LONG TERM

BUILDING #1 = 324 SPACES BUILDING #2 = 324 SPACES

TOTAL SPACES = 648 SPACES

BICYCLE PARKING - SHORT TERM

BUILDING #1 = 16 SPACES BUILDING #2 = 16 SPACES

TOTAL SPACES = 32 SPACES

LOADING SPACES

BUILDING #1 = 2 SPACES (9'X18') BUILDING #2 = 2 SPACES (9'X18')

TOTAL SPACES = 4 SPACES



### PROJECT SITE PLAN AND DATA







### **MOODY AVENUE - STREET CONCEPT**











### **MOODY AVENUE - STREET CONCEPT**









### **MACADAM AVENUE - STREET CONCEPT**







BUILDING SERVICES GARAGE WALL



### **ABERNETHY AND GAINES STREET**





# HLR SHOW A

### **LANE STREET**





### **ENLARGED GROUND FLOOR PLAN**



## HLR S





























### **GRAYS LANDING**