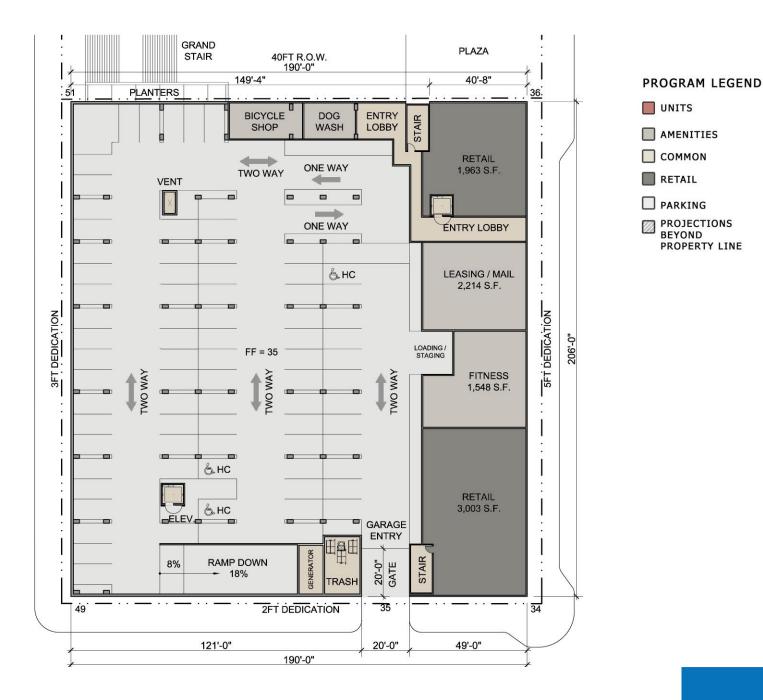

#### SITE DATA

TOTAL SITE AREA = 91,939 S.F / 2.11 AC

TOTAL NUMBER OF UNITS

BUILDING #1 = 213 UNITS BUILDING #2 = 213 UNITS

TOTAL UNITS = 426 UNITS

DENSITY = 201.85 U/AC

CAR PARKING PROVIDED

BUILDING #1 = 201 SPACES BUILDING #2 = 201 SPACES

TOTAL SPACES = 402 SPACES

BICYCLE PARKING PROVIDED - LONG TERM

BUILDING #1 = 324 SPACES BUILDING #2 = 324 SPACES

TOTAL SPACES = 648 SPACES

BICYCLE PARKING - SHORT TERM

BUILDING #1 = 16 SPACES BUILDING #2 = 16 SPACES

TOTAL SPACES = 32 SPACES

LOADING SPACES

BUILDING #1 = 2 SPACES (9'X18') BUILDING #2 = 2 SPACES (9'X18')

TOTAL SPACES = 4 SPACES

### PROJECT SITE PLAN AND DATA