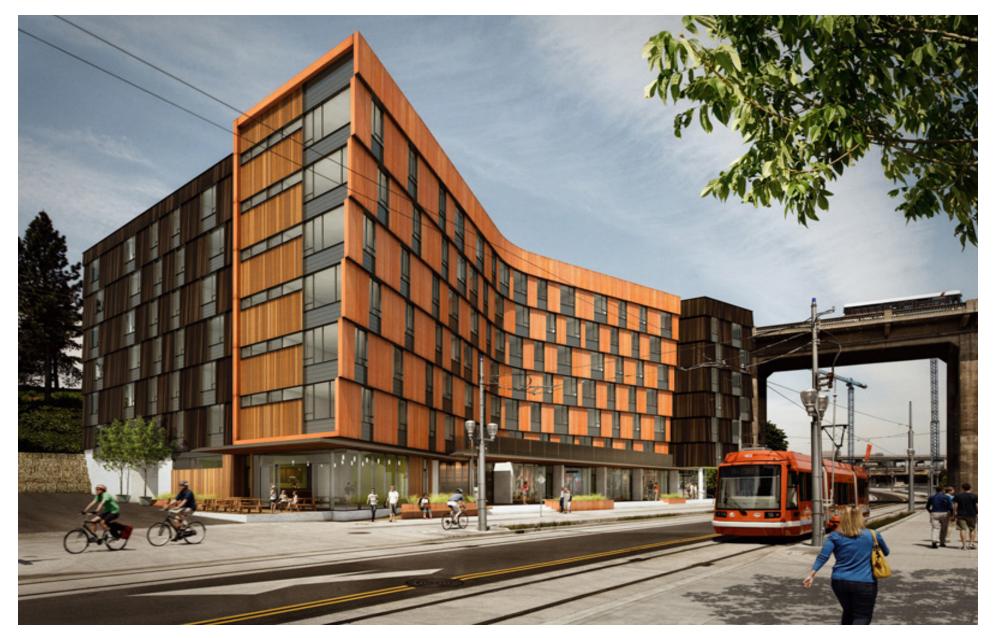

DING #1 = 201 SPACES BUILDING #2 = 201 SPACES

TOTAL SPACES = 402 SPACES

BICYCLE PARKING PROVIDED - LONG TERM

BUILDING #1 = 324 SPACES BUILDING #2 = 324 SPACES

TOTAL SPACES = 648 SPACES

BICYCLE PARKING - SHORT TERM

BUILDING #1 = 16 SPACES BUILDING #2 = 16 SPACES

TOTAL SPACES = 32 SPACES

LOADING SPACES

BUILDING #1 = 2 SPACES (9'X18') BUILDING #2 = 2 SPACES (9'X18')

TOTAL SPACES = 4 SPACES



### PROJECT SITE PLAN AND DATA







### **MOODY AVENUE - STREET CONCEPT**











### **MOODY AVENUE - STREET CONCEPT**









### **MACADAM AVENUE - STREET CONCEPT**







BUILDING SERVICES GARAGE WALL



### **ABERNETHY AND GAINES STREET**





# HLR SHOW A

### **LANE STREET**





### **ENLARGED GROUND FLOOR PLAN**



## HLR S





























### **GRAYS LANDING**