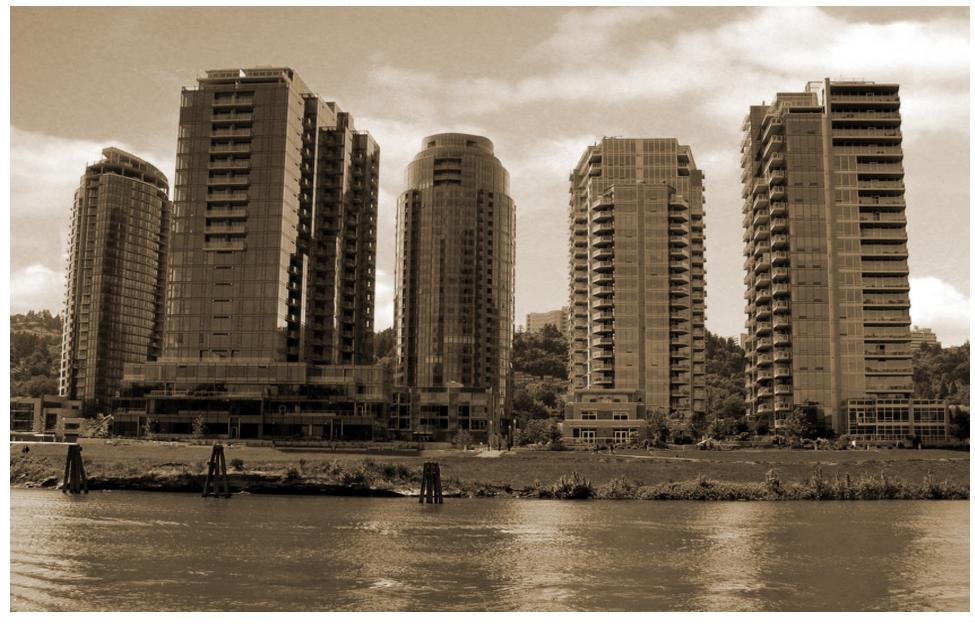

**DEVELOPER:** 

**ALAMO MANHATTAN** 





#### SITE DATA

TOTAL SITE AREA = 91,939 S.F / 2.11 AC

TOTAL NUMBER OF UNITS

BUILDING #1 = 213 UNITS BUILDING #2 = 213 UNITS

TOTAL UNITS = 426 UNITS

DENSITY = 201.85 U/AC

CAR PARKING PROVIDED

BUILDING #1 = 201 SPACES BUILDING #2 = 201 SPACES

TOTAL SPACES = 402 SPACES

BICYCLE PARKING PROVIDED - LONG TERM

BUILDING #1 = 324 SPACES BUILDING #2 = 324 SPACES

TOTAL SPACES = 648 SPACES

BICYCLE PARKING - SHORT TERM

BUILDING #1 = 16 SPACES BUILDING #2 = 16 SPACES

TOTAL SPACES = 32 SPACES

LOADING SPACES

BUILDING #1 = 2 SPACES (9'X18') BUILDING #2 = 2 SPACES (9'X18')

TOTAL SPACES = 4 SPACES



### PROJECT SITE PLAN AND DATA







### **MOODY AVENUE - STREET CONCEPT**











### **MOODY AVENUE - STREET CONCEPT**









### **MACADAM AV