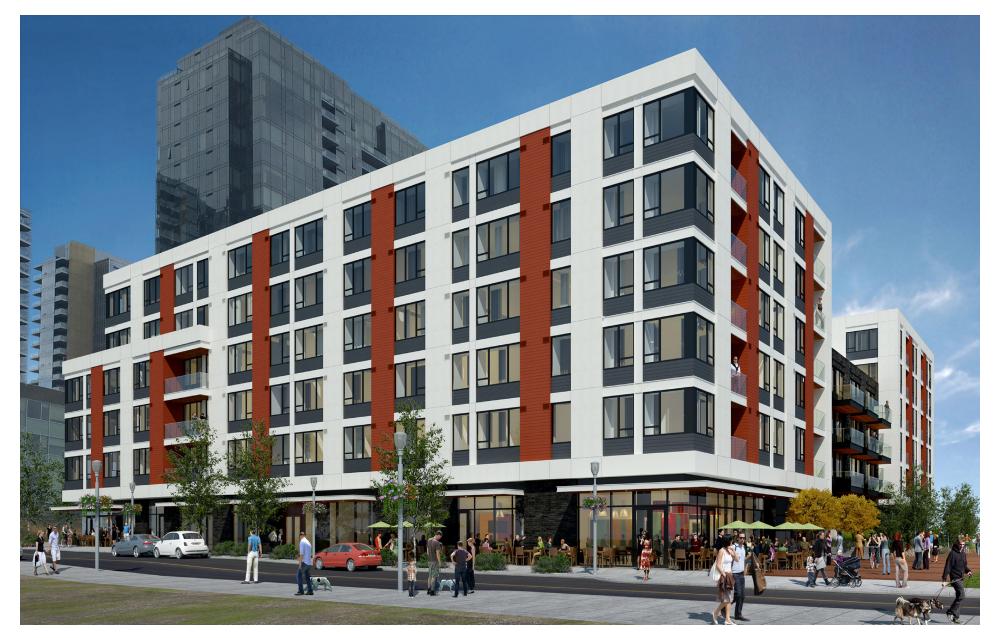

BUILDING #1 = 201 SPACES BUILDING #2 = 201 SPACES

TOTAL SPACES = 402 SPACES

BICYCLE PARKING PROVIDED - LONG TERM

BUILDING #1 = 324 SPACES BUILDING #2 = 324 SPACES

TOTAL SPACES = 648 SPACES

BICYCLE PARKING - SHORT TERM

BUILDING #1 = 16 SPACES BUILDING #2 = 16 SPACES

TOTAL SPACES = 32 SPACES

LOADING SPACES

BUILDING #1 = 2 SPACES (9'X18') BUILDING #2 = 2 SPACES (9'X18')

TOTAL SPACES = 4 SPACES



### PROJECT SITE PLAN AND DATA







### **MOODY AVENUE - STREET CONCEPT**











### **MOODY AVENUE - STREET CONCEPT**









### **MACADAM AVENUE - STREET CONCEPT**







BUILDING SERVICES GARAGE WALL



### **ABERNETHY AND GAINES STREET**





# HLR SHOW A

### **LANE STREET**





### **ENLARGED GROUND FLOOR PLAN**



## HLR S





























### **GRAYS LANDING**