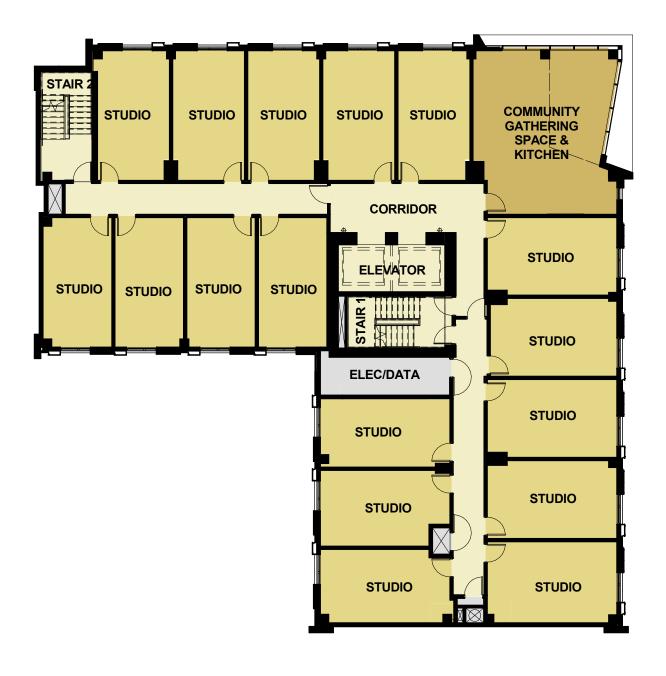

## **TABLE OF CONTENTS**

- C01 COVER
- C02 TABLE OF CONTENTS
- C03 **AERIAL VIEW**
- C04 STREET LEVEL VIEW
- C05 VIEW AT DOUBLE-HEIGHT COMMUNITY ROOM
- C06 VIEW AT MARCHE
- C07 VIEW AT CAMERON
- C08 VICINITY MAP
- C09 BLOCK STUDY
- C10 SITE & CONTEXT PHOTOS
- C11 **PRECEDENTS**
- C12 DESIGN DIAGRAMS
- C13 DESIGN DIAGRAMS
- C14 PROCESS - COMMUNITY GATHERING SPACES
- C15 PROCESS - STREET LEVEL
- C16 SITE PLAN
- C17 LEVEL 1
- C18 LEVEL 2
- C19 LEVEL 3
- C20 LEVEL 4
- C21 LEVEL 5
- C22 LEVEL 6
- C23 **ROOF PLAN**
- C24 NORTH ELEVATION
- C25 EAST ELEVATION
- C26 SOUTH ELEVATION
- C27 WEST ELEVATION
- C28 BUILDING SECTION (EAST-WEST)
- C29 COURTYARD SUN EXPOSURE
- C30 TYPICAL PANEL
- C31 TYPICAL BRICK PIER
- C32 MATERIALS
- C33 DESIGN DEVELOPMENT