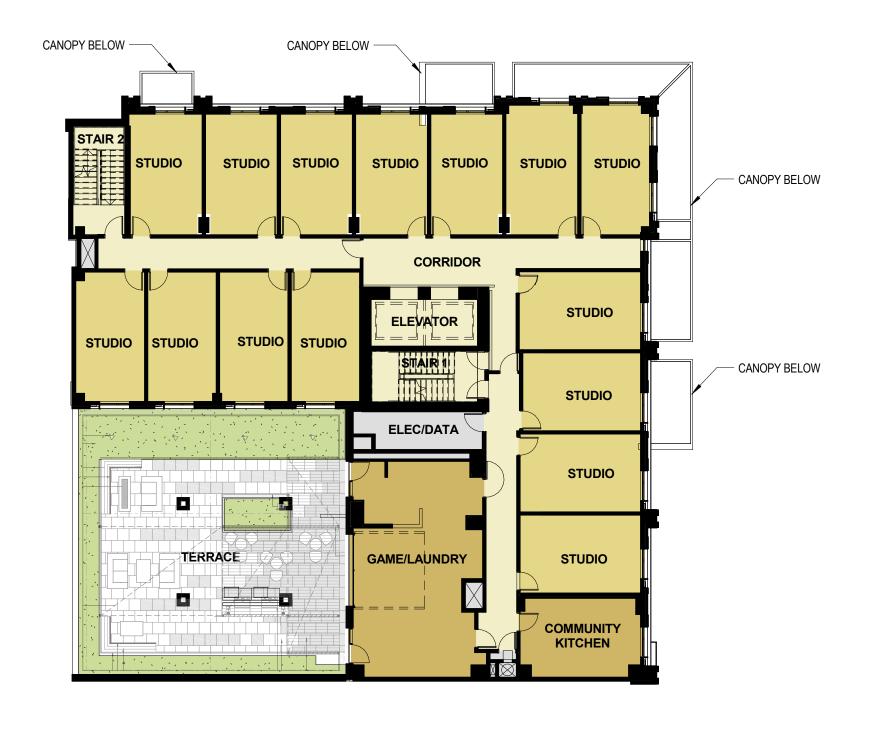

## **TABLE OF CONTENTS**

- C01 COVER
- C02 TABLE OF CONTENTS
- C03 **AERIAL VIEW**
- C04 STREET LEVEL VIEW
- C05 VIEW AT DOUBLE-HEIGHT COMMUNITY ROOM
- C06 VIEW AT MARCHE
- C07 VIEW AT CAMERON
- C08 VICINITY MAP
- C09 BLOCK STUDY
- C10 SITE & CONTEXT PHOTOS
- C11 **PRECEDENTS**
- C12 DESIGN DIAGRAMS
- C13 DESIGN DIAGRAMS
- C14 PROCESS - COMMUNITY GATHERING SPACES
- C15 PROCESS - STREET LEVEL
- C16 SITE PLAN
- C17 LEVEL 1
- C18 LEVEL 2
- C19 LEVEL 3
- C20 LEVEL 4
- C21 LEVEL 5
- C22 LEVEL 6
- C23 **ROOF PLAN**
- C24 NORTH ELEVATION
- C25 EAST ELEVATION
- C26 SOUTH ELEVATION
- C27 WEST ELEVATION
- C28 BUILDING SECTION (EAST-WEST)
- C29 COURTYARD SUN EXPOSURE
- C30 TYPICAL PANEL
- C31 TYPICAL BRICK PIER
- C32 MATERIALS
- C33 DESIGN DEVELOPMENT