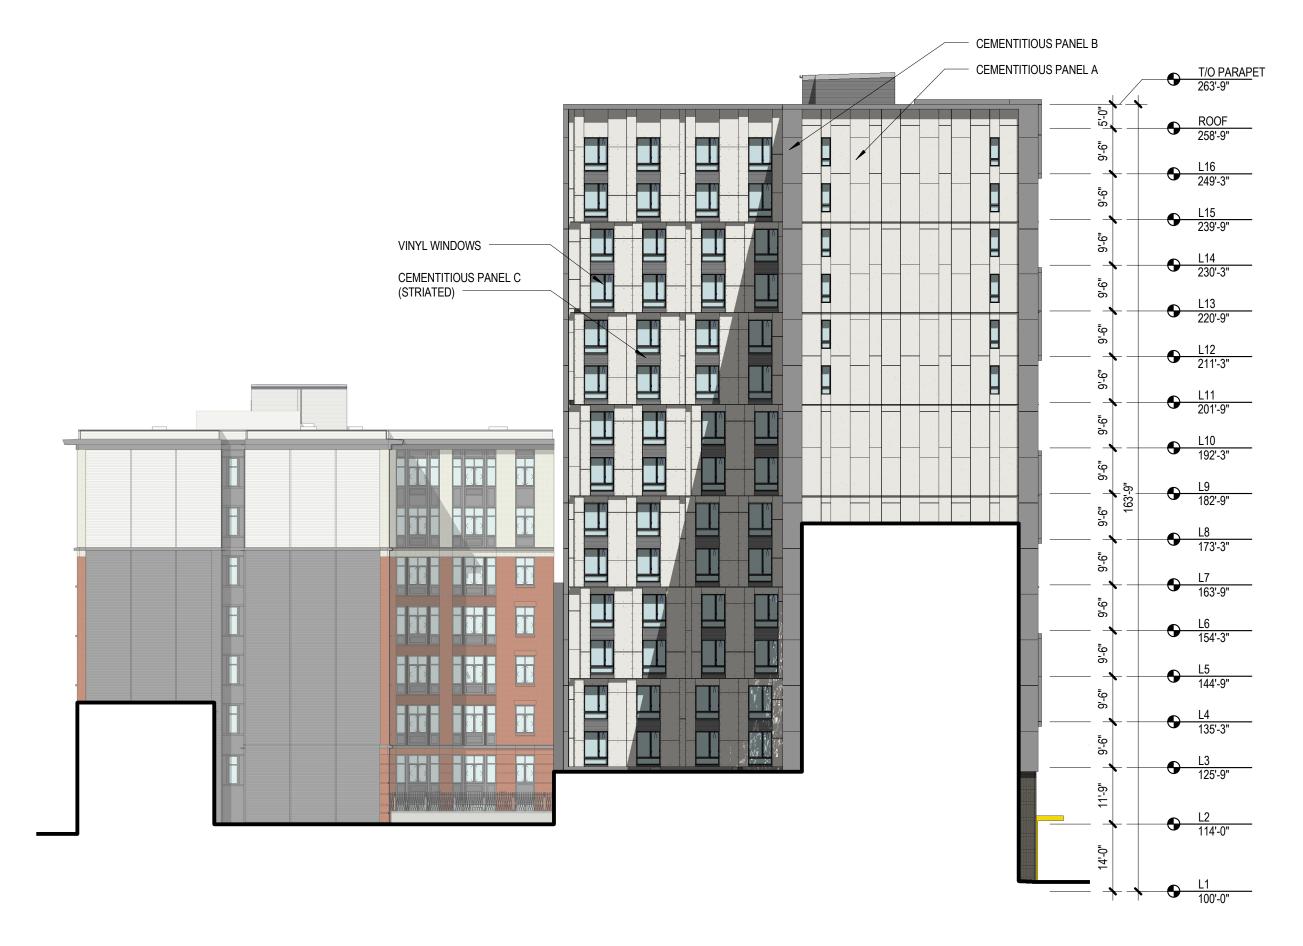

## **TABLE OF CONTENTS**

- C01 COVER
- C02 TABLE OF CONTENTS
- C03 **AERIAL VIEW**
- C04 STREET LEVEL VIEW
- C05 VIEW AT DOUBLE-HEIGHT COMMUNITY ROOM
- C06 VIEW AT MARCHE
- C07 VIEW AT CAMERON
- C08 VICINITY MAP
- C09 BLOCK STUDY
- C10 SITE & CONTEXT PHOTOS
- C11 **PRECEDENTS**
- C12 DESIGN DIAGRAMS
- C13 DESIGN DIAGRAMS
- C14 PROCESS - COMMUNITY GATHERING SPACES
- C15 PROCESS - STREET LEVEL
- C16 SITE PLAN
- C17 LEVEL 1
- C18 LEVEL 2
- C19 LEVEL 3
- C20 LEVEL 4
- C21 LEVEL 5
- C22 LEVEL 6
- C23 **ROOF PLAN**
- C24 NORTH ELEVATION
- C25 EAST ELEVATION
- C26 SOUTH ELEVATION
- C27 WEST ELEVATION
- C28 BUILDING SECTION (EAST-WEST)
- C29 COURTYARD SUN EXPOSURE
- C30 TYPICAL PANEL
- C31 TYPICAL BRICK PIER
- C32 MATERIALS
- C33 DESIGN DEVELOPMENT