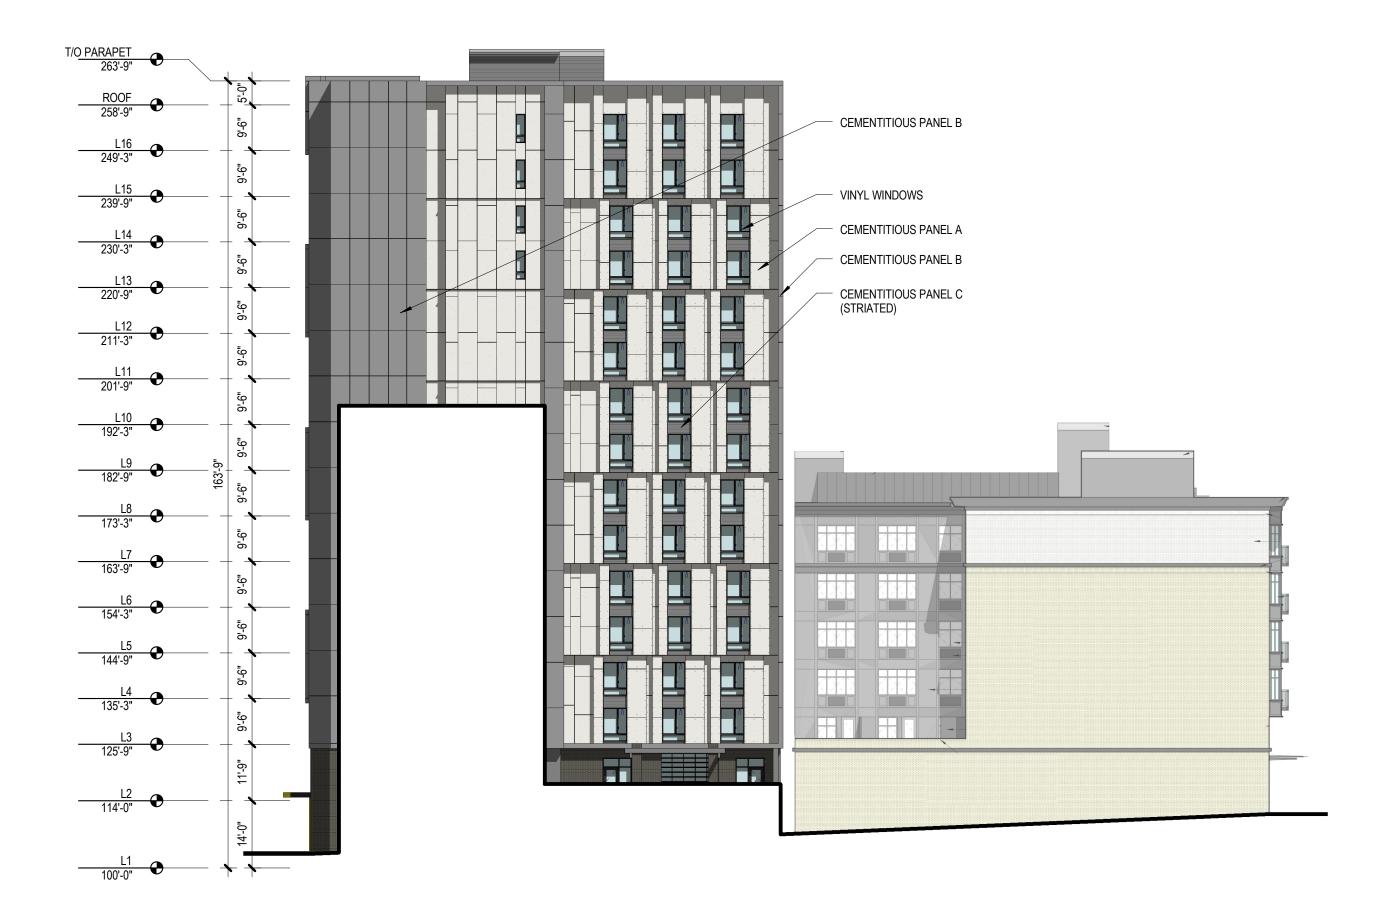

## **TABLE OF CONTENTS**

- C01 COVER
- C02 TABLE OF CONTENTS
- C03 **AERIAL VIEW**
- C04 STREET LEVEL VIEW
- C05 VIEW AT DOUBLE-HEIGHT COMMUNITY ROOM
- C06 VIEW AT MARCHE
- C07 VIEW AT CAMERON
- C08 VICINITY MAP
- C09 BLOCK STUDY
- C10 SITE & CONTEXT PHOTOS
- C11 **PRECEDENTS**
- C12 DESIGN DIAGRAMS
- C13 DESIGN DIAGRAMS
- C14 PROCESS - COMMUNITY GATHERING SPACES
- C15 PROCESS - STREET LEVEL
- C16 SITE PLAN
- C17 LEVEL 1
- C18 LEVEL 2
- C19 LEVEL 3
- C20 LEVEL 4
- C21 LEVEL 5
- C22 LEVEL 6
- C23 **ROOF PLAN**
- C24 NORTH ELEVATION
- C25 EAST ELEVATION
- C26 SOUTH ELEVATION
- C27 WEST ELEVATION
- C28 BUILDING SECTION (EAST-WEST)
- C29 COURTYARD SUN EXPOSURE
- C30 TYPICAL PANEL
- C31 TYPICAL BRICK PIER
- C32 MATERIALS
- C33 DESIGN DEVELOPMENT