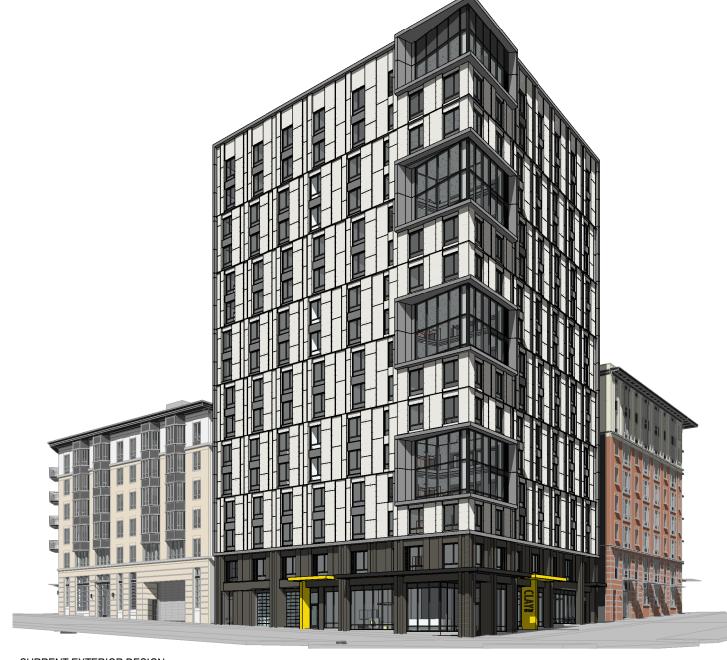

TYPICAL PANEL - AXON

TYPICAL BRICK PIER - PLAN

TYPICAL BRICK PIER - AXON

MATERIAL PALETTE (SUN)

MATERIAL PALETTE (SHADE) CEMENTITIOUS PANEL

VINYL WINDOWS ALUMINUM STOREFRONT CURTAIN WALL SYSTEM

CURRENT EXTERIOR DESIGN PREVIOUS EXTERIOR DESIGN