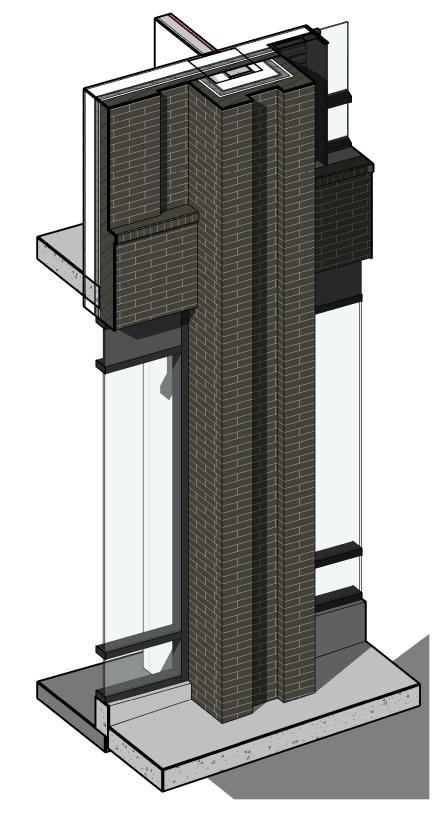

TYPICAL PANEL - AXON

TYPICAL BRICK PIER - PLAN

TYPICAL BRICK PIER - AXON

MATERIAL PALETTE (SUN)

MATERIAL PALETTE (SHADE) CEMENTITIOUS PANEL

VINYL WINDOWS ALUMINUM STOREFRONT CURTAIN WALL SYSTEM

CURRENT EXTERIOR DESIGN PREVIOUS EXTERIOR DESIGN