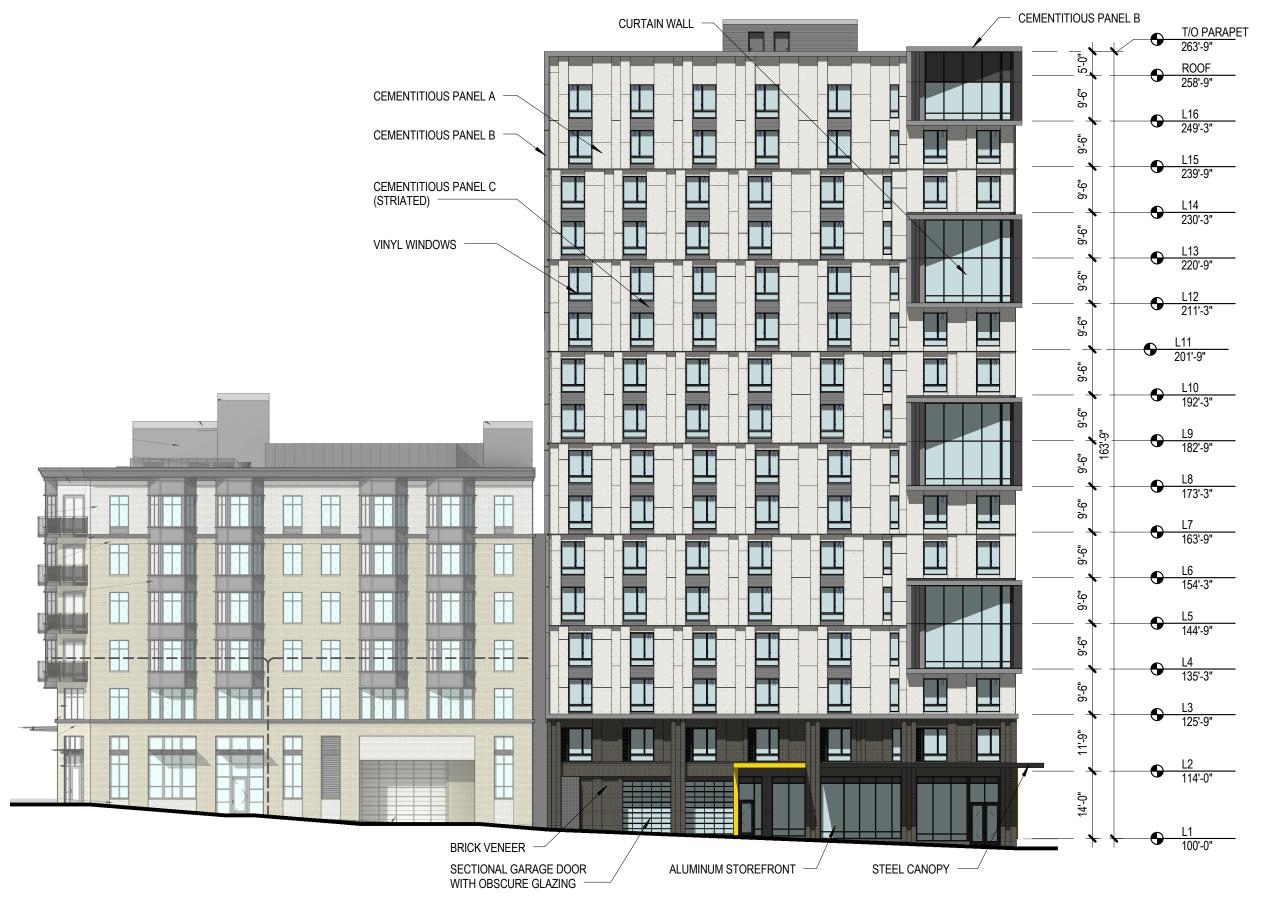

## **TABLE OF CONTENTS**

- C01 COVER
- C02 TABLE OF CONTENTS
- C03 **AERIAL VIEW**
- C04 STREET LEVEL VIEW
- C05 VIEW AT DOUBLE-HEIGHT COMMUNITY ROOM
- C06 VIEW AT MARCHE
- C07 VIEW AT CAMERON
- C08 VICINITY MAP
- C09 BLOCK STUDY
- C10 SITE & CONTEXT PHOTOS
- C11 **PRECEDENTS**
- C12 DESIGN DIAGRAMS
- C13 DESIGN DIAGRAMS
- C14 PROCESS - COMMUNITY GATHERING SPACES
- C15 PROCESS - STREET LEVEL
- C16 SITE PLAN
- C17 LEVEL 1
- C18 LEVEL 2
- C19 LEVEL 3
- C20 LEVEL 4
- C21 LEVEL 5
- C22 LEVEL 6
- C23 **ROOF PLAN**
- C24 NORTH ELEVATION
- C25 EAST ELEVATION
- C26 SOUTH ELEVATION
- C27 WEST ELEVATION
- C28 BUILDING SECTION (EAST-WEST)
- C29 COURTYARD SUN EXPOSURE
- C30 TYPICAL PANEL
- C31 TYPICAL BRICK PIER
- C32 MATERIALS
- C33 DESIGN DEVELOPMENT