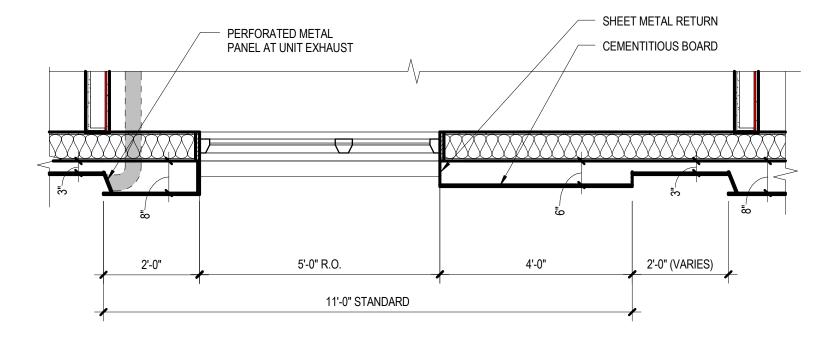

## ACTIVATE Housina BUILDING CORNER W/ DOUBLE HEIGHT COMMUNITY GATHERING SPACE ACTIVATE STREET ACTIVATE STREET

EXPRESS BLDG. PROGRAM

12:00 PM (JUNE 20TH) 1:30 PM (JUNE 20TH) 3:00 PM (JUNE 20TH)

TYPICAL PANEL - PLAN VIEW