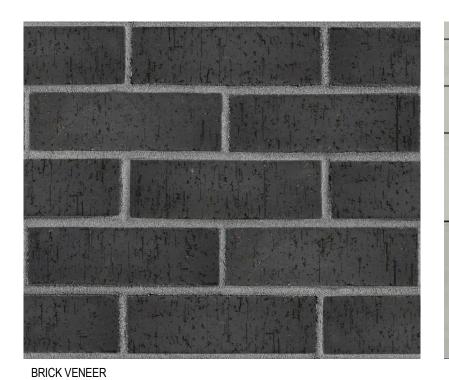

TYPICAL PANEL - AXON

TYPICAL BRICK PIER - PLAN

TYPICAL BRICK PIER - AXON

MATERIAL PALETTE (SUN)

MATERIAL PALETTE (SHADE) CEMENTITIOUS PANEL

VINYL WINDOWS ALUMINUM STOREFRONT CURTAIN WALL SYSTEM

CURRENT EXTERIOR DESIGN PREVIOUS EXTERIOR DESIGN