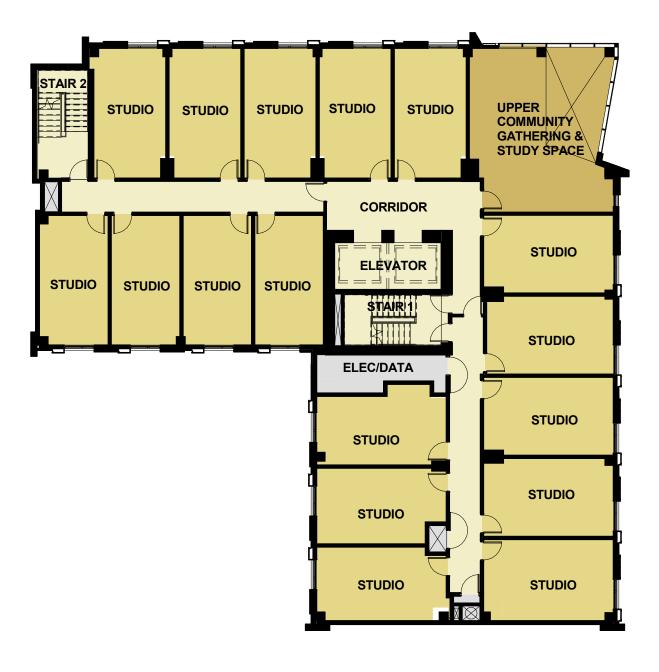

## **TABLE OF CONTENTS**

- C01 COVER
- C02 TABLE OF CONTENTS
- C03 **AERIAL VIEW**
- C04 STREET LEVEL VIEW
- C05 VIEW AT DOUBLE-HEIGHT COMMUNITY ROOM
- C06 VIEW AT MARCHE
- C07 VIEW AT CAMERON
- C08 VICINITY MAP
- C09 BLOCK STUDY
- C10 SITE & CONTEXT PHOTOS
- C11 **PRECEDENTS**
- C12 DESIGN DIAGRAMS
- C13 DESIGN DIAGRAMS
- C14 PROCESS - COMMUNITY GATHERING SPACES
- C15 PROCESS - STREET LEVEL
- C16 SITE PLAN
- C17 LEVEL 1
- C18 LEVEL 2
- C19 LEVEL 3
- C20 LEVEL 4
- C21 LEVEL 5
- C22 LEVEL 6
- C23 **ROOF PLAN**
- C24 NORTH ELEVATION
- C25 EAST ELEVATION
- C26 SOUTH ELEVATION
- C27 WEST ELEVATION
- C28 BUILDING SECTION (EAST-WEST)
- C29 COURTYARD SUN EXPOSURE
- C30 TYPICAL PANEL
- C31 TYPICAL BRICK PIER
- C32 MATERIALS
- C33 DESIGN DEVELOPMENT