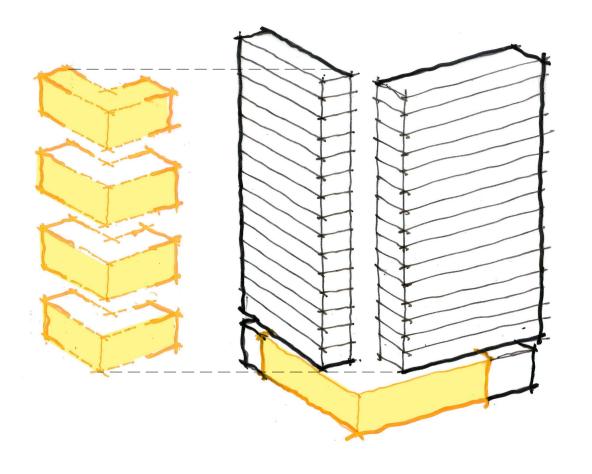

## ACTIVATE Housina BUILDING CORNER W/ DOUBLE HEIGHT COMMUNITY GATHERING SPACE ACTIVATE STREET ACTIVATE STREET

EXPRESS BLDG. PROGRAM

12:00 PM (JUNE 20TH) 1:30 PM (JUNE 20TH) 3:00 PM (JUNE 20TH)

TYPICAL PANEL - PLAN VIEW