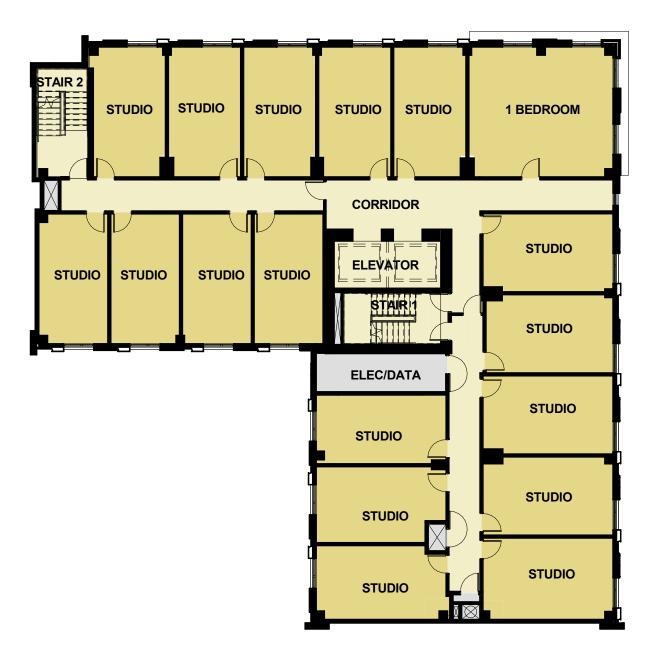

## **TABLE OF CONTENTS**

- C01 COVER
- C02 TABLE OF CONTENTS
- C03 **AERIAL VIEW**
- C04 STREET LEVEL VIEW
- C05 VIEW AT DOUBLE-HEIGHT COMMUNITY ROOM
- C06 VIEW AT MARCHE
- C07 VIEW AT CAMERON
- C08 VICINITY MAP
- C09 BLOCK STUDY
- C10 SITE & CONTEXT PHOTOS
- C11 **PRECEDENTS**
- C12 DESIGN DIAGRAMS
- C13 DESIGN DIAGRAMS
- C14 PROCESS - COMMUNITY GATHERING SPACES
- C15 PROCESS - STREET LEVEL
- C16 SITE PLAN
- C17 LEVEL 1
- C18 LEVEL 2
- C19 LEVEL 3
- C20 LEVEL 4
- C21 LEVEL 5
- C22 LEVEL 6
- C23 **ROOF PLAN**
- C24 NORTH ELEVATION
- C25 EAST ELEVATION
- C26 SOUTH ELEVATION
- C27 WEST ELEVATION
- C28 BUILDING SECTION (EAST-WEST)
- C29 COURTYARD SUN EXPOSURE
- C30 TYPICAL PANEL
- C31 TYPICAL BRICK PIER
- C32 MATERIALS
- C33 DESIGN DEVELOPMENT