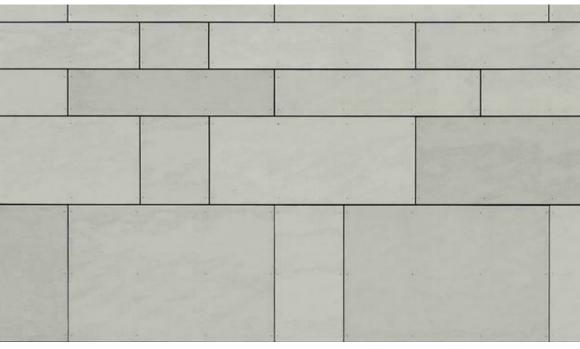

TYPICAL PANEL - AXON

TYPICAL BRICK PIER - PLAN

TYPICAL BRICK PIER - AXON

MATERIAL PALETTE (SUN)

MATERIAL PALETTE (SHADE) CEMENTITIOUS PANEL

VINYL WINDOWS ALUMINUM STOREFRONT CURTAIN WALL SYSTEM

CURRENT EXTERIOR DESIGN PREVIOUS EXTERIOR DESIGN