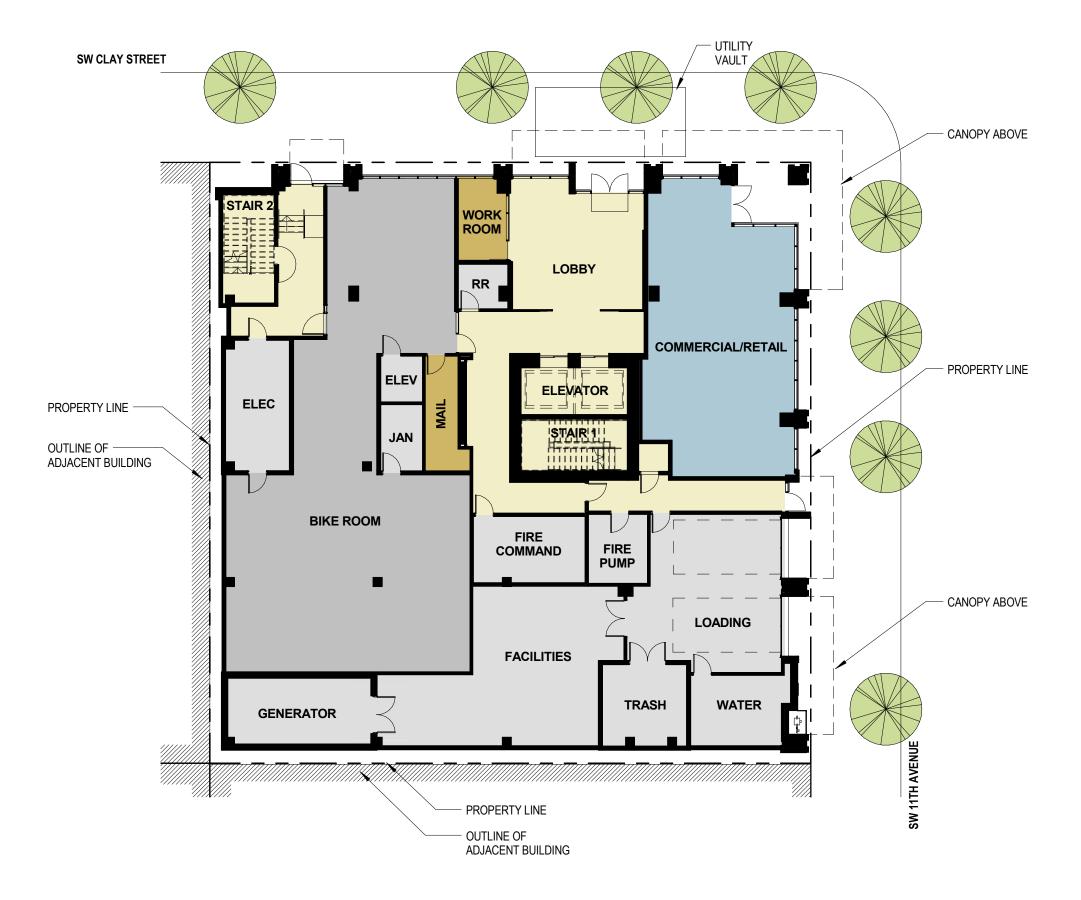

## **TABLE OF CONTENTS**

- C01 COVER
- C02 TABLE OF CONTENTS
- C03 **AERIAL VIEW**
- C04 STREET LEVEL VIEW
- C05 VIEW AT DOUBLE-HEIGHT COMMUNITY ROOM
- C06 VIEW AT MARCHE
- C07 VIEW AT CAMERON
- C08 VICINITY MAP
- C09 BLOCK STUDY
- C10 SITE & CONTEXT PHOTOS
- C11 **PRECEDENTS**
- C12 DESIGN DIAGRAMS
- C13 DESIGN DIAGRAMS
- C14 PROCESS - COMMUNITY GATHERING SPACES
- C15 PROCESS - STREET LEVEL
- C16 SITE PLAN
- C17 LEVEL 1
- C18 LEVEL 2
- C19 LEVEL 3
- C20 LEVEL 4
- C21 LEVEL 5
- C22 LEVEL 6
- C23 **ROOF PLAN**
- C24 NORTH ELEVATION
- C25 EAST ELEVATION
- C26 SOUTH ELEVATION
- C27 WEST ELEVATION
- C28 BUILDING SECTION (EAST-WEST)
- C29 COURTYARD SUN EXPOSURE
- C30 TYPICAL PANEL
- C31 TYPICAL BRICK PIER
- C32 MATERIALS
- C33 DESIGN DEVELOPMENT