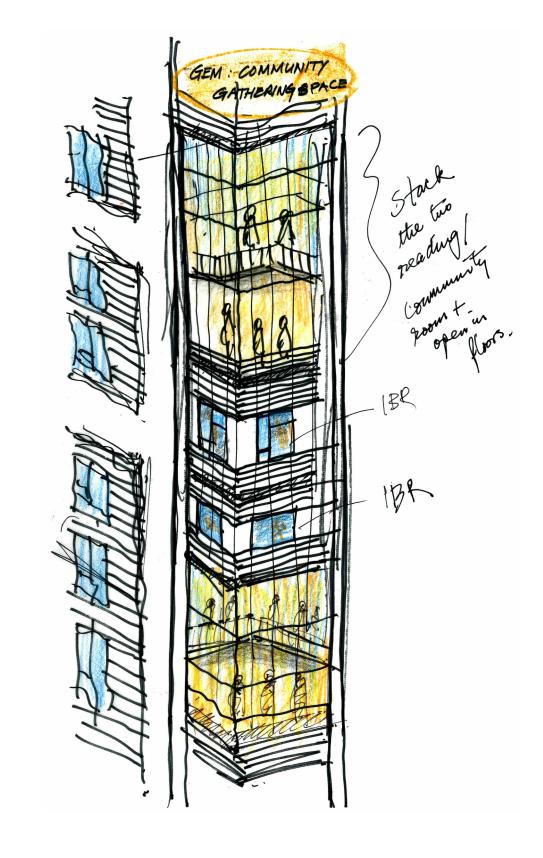

## ACTIVATE Housina BUILDING CORNER W/ DOUBLE HEIGHT COMMUNITY GATHERING SPACE ACTIVATE STREET ACTIVATE STREET

EXPRESS BLDG. PROGRAM

12:00 PM (JUNE 20TH) 1:30 PM (JUNE 20TH) 3:00 PM (JUNE 20TH)

TYPICAL PANEL - PLAN VIEW