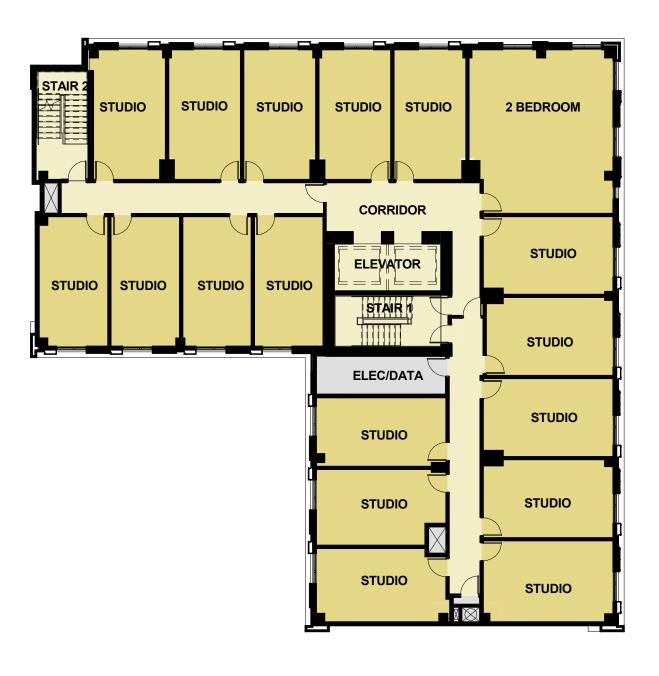

## **TABLE OF CONTENTS**

- C01 COVER
- C02 TABLE OF CONTENTS
- C03 **AERIAL VIEW**
- C04 STREET LEVEL VIEW
- C05 VIEW AT DOUBLE-HEIGHT COMMUNITY ROOM
- C06 VIEW AT MARCHE
- C07 VIEW AT CAMERON
- C08 VICINITY MAP
- C09 BLOCK STUDY
- C10 SITE & CONTEXT PHOTOS
- C11 **PRECEDENTS**
- C12 DESIGN DIAGRAMS
- C13 DESIGN DIAGRAMS
- C14 PROCESS - COMMUNITY GATHERING SPACES
- C15 PROCESS - STREET LEVEL
- C16 SITE PLAN
- C17 LEVEL 1
- C18 LEVEL 2
- C19 LEVEL 3
- C20 LEVEL 4
- C21 LEVEL 5
- C22 LEVEL 6
- C23 **ROOF PLAN**
- C24 NORTH ELEVATION
- C25 EAST ELEVATION
- C26 SOUTH ELEVATION
- C27 WEST ELEVATION
- C28 BUILDING SECTION (EAST-WEST)
- C29 COURTYARD SUN EXPOSURE
- C30 TYPICAL PANEL
- C31 TYPICAL BRICK PIER
- C32 MATERIALS
- C33 DESIGN DEVELOPMENT