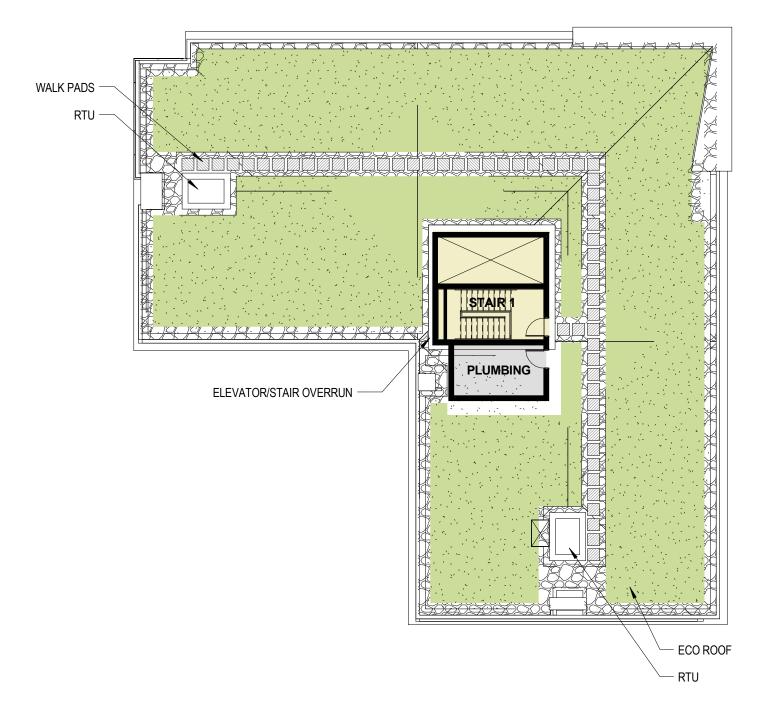

## **TABLE OF CONTENTS**

- C01 COVER
- C02 TABLE OF CONTENTS
- C03 **AERIAL VIEW**
- C04 STREET LEVEL VIEW
- C05 VIEW AT DOUBLE-HEIGHT COMMUNITY ROOM
- C06 VIEW AT MARCHE
- C07 VIEW AT CAMERON
- C08 VICINITY MAP
- C09 BLOCK STUDY
- C10 SITE & CONTEXT PHOTOS
- C11 **PRECEDENTS**
- C12 DESIGN DIAGRAMS
- C13 DESIGN DIAGRAMS
- C14 PROCESS - COMMUNITY GATHERING SPACES
- C15 PROCESS - STREET LEVEL
- C16 SITE PLAN
- C17 LEVEL 1
- C18 LEVEL 2
- C19 LEVEL 3
- C20 LEVEL 4
- C21 LEVEL 5
- C22 LEVEL 6
- C23 **ROOF PLAN**
- C24 NORTH ELEVATION
- C25 EAST ELEVATION
- C26 SOUTH ELEVATION
- C27 WEST ELEVATION
- C28 BUILDING SECTION (EAST-WEST)
- C29 COURTYARD SUN EXPOSURE
- C30 TYPICAL PANEL
- C31 TYPICAL BRICK PIER
- C32 MATERIALS
- C33 DESIGN DEVELOPMENT