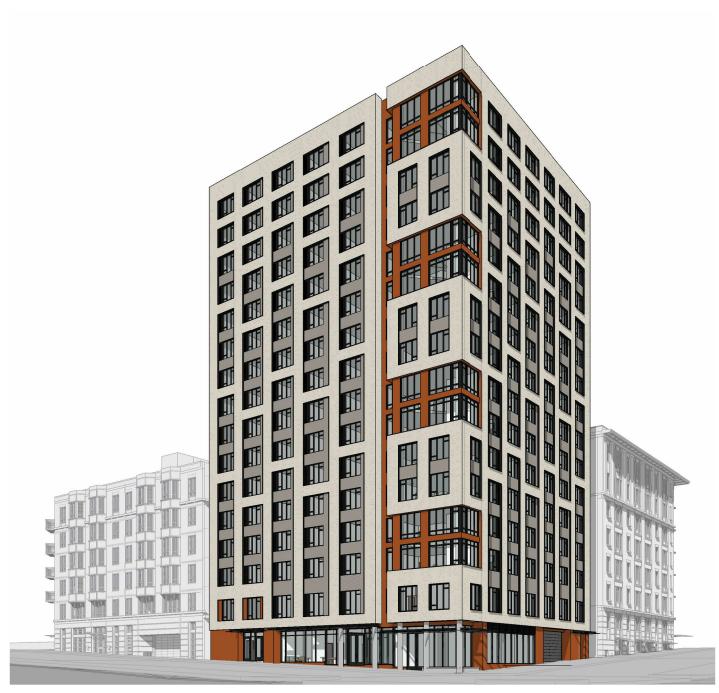

TYPICAL PANEL - AXON

TYPICAL BRICK PIER - PLAN

TYPICAL BRICK PIER - AXON

MATERIAL PALETTE (SUN)

MATERIAL PALETTE (SHADE) CEMENTITIOUS PANEL

VINYL WINDOWS ALUMINUM STOREFRONT CURTAIN WALL SYSTEM

CURRENT EXTERIOR DESIGN PREVIOUS EXTERIOR DESIGN