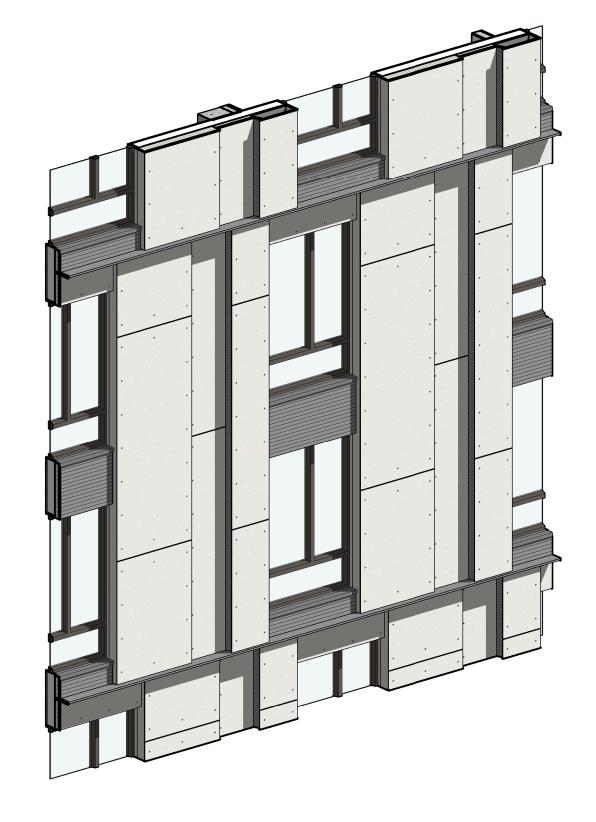

## ACTIVATE Housina BUILDING CORNER W/ DOUBLE HEIGHT COMMUNITY GATHERING SPACE ACTIVATE STREET ACTIVATE STREET

EXPRESS BLDG. PROGRAM

12:00 PM (JUNE 20TH) 1:30 PM (JUNE 20TH) 3:00 PM (JUNE 20TH)

TYPICAL PANEL - PLAN VIEW

TYPICAL PANEL - AXON

TYPICAL BRICK PIER - PLAN

TYPICAL BRICK PIER - AXON

MATERIAL PALETTE (SUN)

MATERIAL PALETTE (SHADE) CEMENTITIOUS PANEL

VINYL WINDOWS ALUMINUM STOREFRONT CURTAIN WALL SYSTEM

CURRENT EXTERIOR DESIGN PREVIOUS EXTERIOR DESIGN