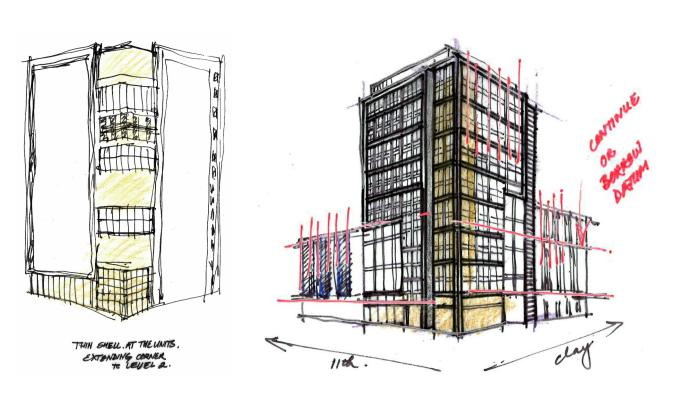

## ACTIVATE Housina BUILDING CORNER W/ DOUBLE HEIGHT COMMUNITY GATHERING SPACE ACTIVATE STREET ACTIVATE STREET

EXPRESS BLDG. PROGRAM

12:00 PM (JUNE 20TH) 1:30 PM (JUNE 20TH) 3:00 PM (JUNE 20TH)

TYPICAL PANEL - PLAN VIEW