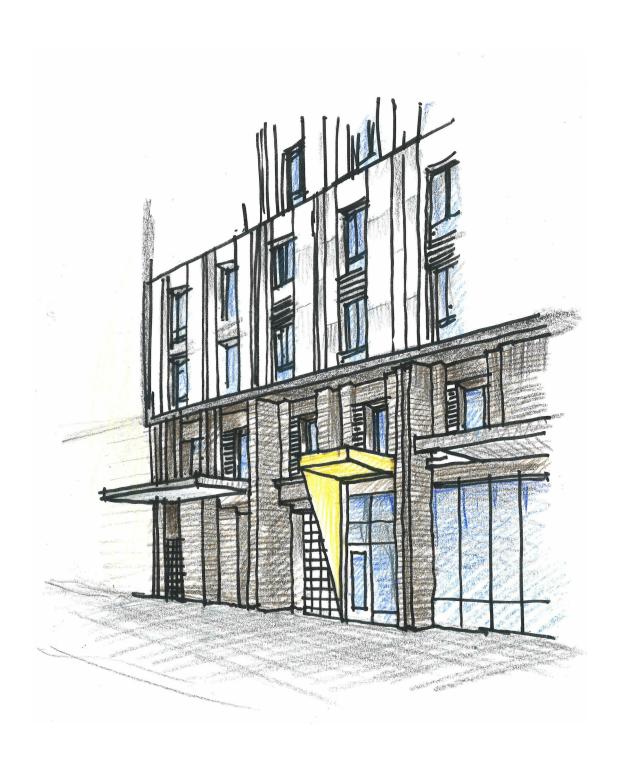

TYPICAL PANEL - AXON

TYPICAL BRICK PIER - PLAN

TYPICAL BRICK PIER - AXON

MATERIAL PALETTE (SUN)

MATERIAL PALETTE (SHADE) CEMENTITIOUS PANEL

VINYL WINDOWS ALUMINUM STOREFRONT CURTAIN WALL SYSTEM

CURRENT EXTERIOR DESIGN PREVIOUS EXTERIOR DESIGN