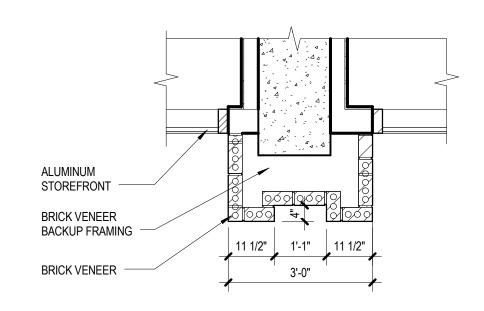

TYPICAL PANEL - AXON

TYPICAL BRICK PIER - PLAN

TYPICAL BRICK PIER - AXON

MATERIAL PALETTE (SUN)

MATERIAL PALETTE (SHADE) CEMENTITIOUS PANEL

VINYL WINDOWS ALUMINUM STOREFRONT CURTAIN WALL SYSTEM

CURRENT EXTERIOR DESIGN PREVIOUS EXTERIOR DESIGN