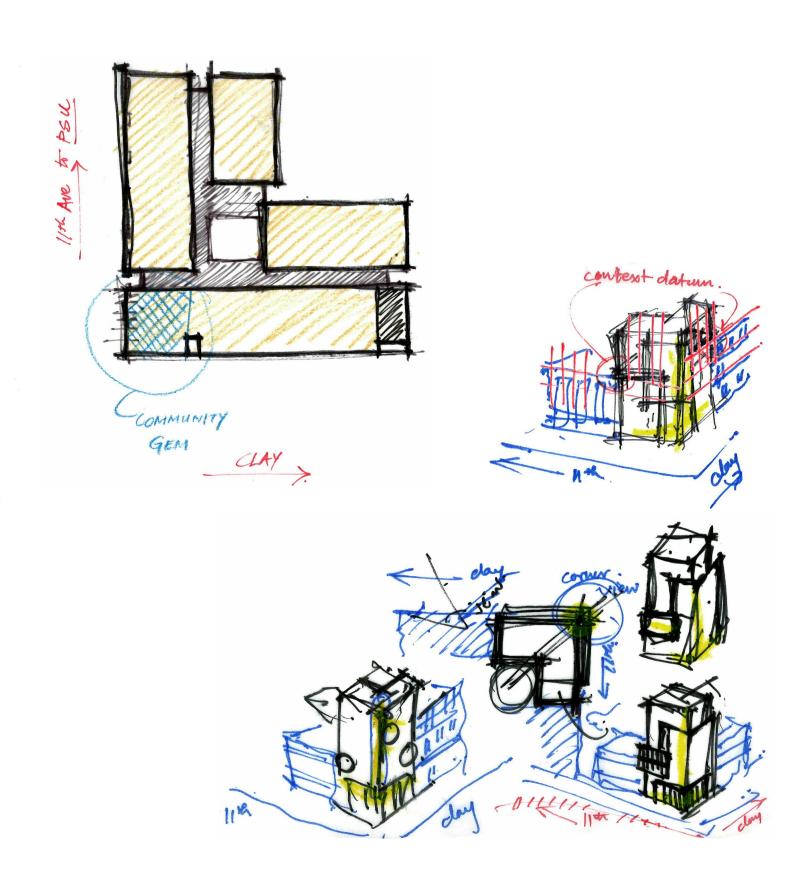

## ACTIVATE Housina BUILDING CORNER W/ DOUBLE HEIGHT COMMUNITY GATHERING SPACE ACTIVATE STREET ACTIVATE STREET

EXPRESS BLDG. PROGRAM

12:00 PM (JUNE 20TH) 1:30 PM (JUNE 20TH) 3:00 PM (JUNE 20TH)

TYPICAL PANEL - PLAN VIEW