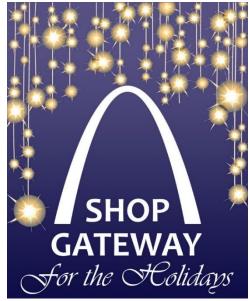

#### SHOP GATEWAY For the Holidays

Make at least 2 purchases (\$5 minimum) at Gateway Area businesses between Small Business Saturday (11/26) and Thursday, 12/8. Turn in your receipts at the Gateway Holiday Party for a chance to win gift certificates from your favorite Gateway stores. For more information visit facebook.com/GatewayAreaBusinessAssociation

# **Gateway Area**

- NEW 'Shop Gateway for the Holidays' incentivized multiple purchases
- NEW 'Gateway Celebrates Small' Passport generated 250 purchases in district businesses
- NEW 'Takin' Care of Business' district clean-up removed 460 lbs of trash