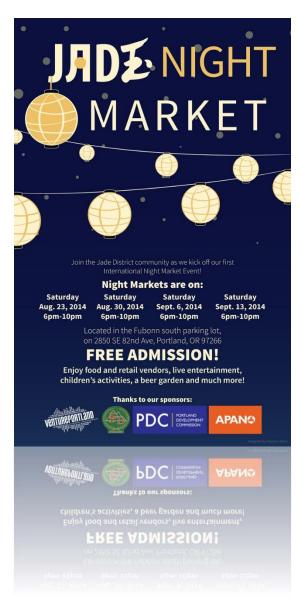

#### **Jade District**

# **Central Eastside**

- EXPANDED Night Market draws 20,000 attendees
- NEW Enhanced Services District (ESD)
- NEW Staffer
- NEW Website (Spring 2017)