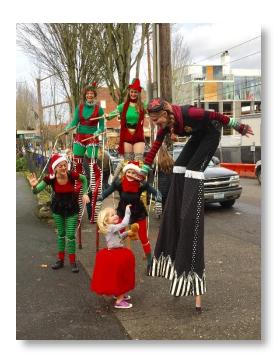

# Nob Hill

MARCH 19th 11AM - 6PM NORTHWEST PORTLAND NOB HILL DISTRICT

An event celebrating the

# Nob Hill

- NEW 'Ready, Set, Go!' Track and Field Event
- NEW 'Celebrate the Season of Joy' Event helped businesses recover from gas explosion
- NEW Staffer