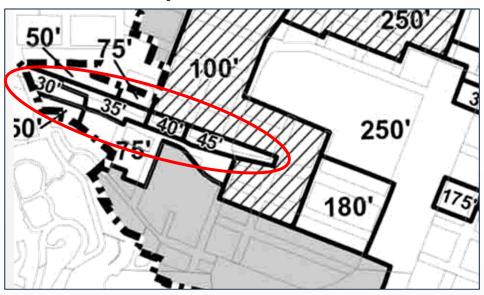

#### **Existing Heights**

## **Existing Heights**

## **Existing Heights**

Existing: 45' - 30'