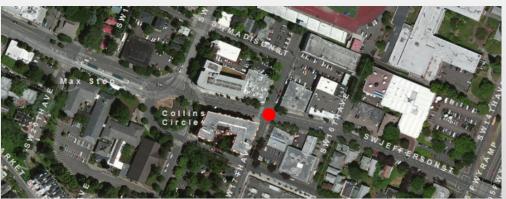

#### Scenic Resources Topics

- 1. Memo items
  - Mapping Scenic Resources
  - Edits to 33.480, Scenic Resources
  - Edits to 33.430, Environmental Overlay Zones
- Discussion View of Vista Bridge from Jefferson Street



#### Overview



# Background







#### **Proposed Draft**

#### **Existing Heights**



#### **Proposed Draft Heights**



#### **PSC Amendment**

#### **Proposed Draft Heights**



PSC Amended Proposed Draft Heights



#### **PSC Amendment**





Existing: 45' - 30'



Proposed: 60' - 25'

**Amended: 75' – 25'** (as amended by PSC 9/27)



## Collins Circle Viewpoint



# Collins Circle Viewpoint

























































































# Summary



#### **Buildable Lands Inventory**



#### **PSC Amended Proposed Heights**



## **Existing Heights**





## **Existing Heights**



Existing: 45' - 30'





## Proposed Draft Heights



Proposed: 60' – 25'

#### PSC Amended Proposed Draft



**Amended: 75' - 25'** (as amended by PSC 9/27)



# Background