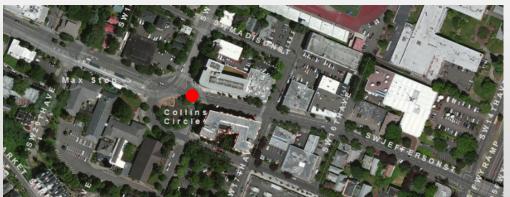

#### Scenic Resources Topics

- 1. Memo items
  - Mapping Scenic Resources
  - Edits to 33.480, Scenic Resources
  - Edits to 33.430, Environmental Overlay Zones
- Discussion View of Vista Bridge from Jefferson Street



#### Overview



# Background







#### **Proposed Draft**

#### **Existing Heights**



#### **Proposed Draft Heights**



#### **PSC Amendment**

#### **Proposed Draft Heights**



PSC Amended Proposed Draft Heights



#### **PSC Amendment**





Existing: 45' - 30'



Proposed: 60' - 25'

**Amended: 75' – 25'** (as amended by PSC 9/27)



## Collins Circle Viewpoint



# Collins Circle Viewpoint

























































































# Summary



#### **Buildable Lands Inventory**



#### **PSC Amended Proposed Heights**



## **Existing Heights**





## **Existing Heights**



Existing: 45' - 30'





## Proposed Draft Heights



Proposed: 60' – 25'

#### PSC Amended Proposed Draft



**Amended: 75' - 25'** (as amended by PSC 9/27)



# Background