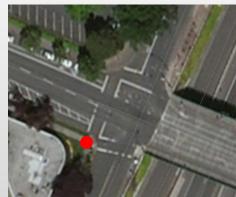

#### Scenic Resources Topics

- 1. Memo items
  - Mapping Scenic Resources
  - Edits to 33.480, Scenic Resources
  - Edits to 33.430, Environmental Overlay Zones
- Discussion View of Vista Bridge from Jefferson Street



#### Overview



# Background







#### **Proposed Draft**

#### **Existing Heights**



#### **Proposed Draft Heights**



#### **PSC Amendment**

#### **Proposed Draft Heights**



PSC Amended Proposed Draft Heights



#### **PSC Amendment**





Existing: 45' - 30'



Proposed: 60' - 25'

**Amended: 75' – 25'** (as amended by PSC 9/27)



## Collins Circle Viewpoint



# Collins Circle Viewpoint

























































































# Summary



#### **Buildable Lands Inventory**



#### **PSC Amended Proposed Heights**



## **Existing Heights**





## **Existing Heights**



Existing: 45' - 30'





## Proposed Draft Heights



Proposed: 60' – 25'

#### PSC Amended Proposed Draft



**Amended: 75' - 25'** (as amended by PSC 9/27)



# Background