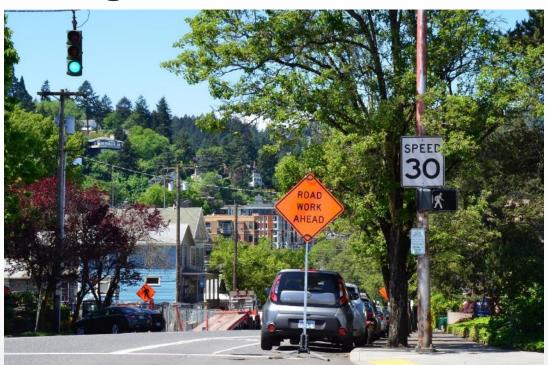

#### Scenic Resources Topics

- 1. Memo items
  - Mapping Scenic Resources
  - Edits to 33.480, Scenic Resources
  - Edits to 33.430, Environmental Overlay Zones
- Discussion View of Vista Bridge from Jefferson Street