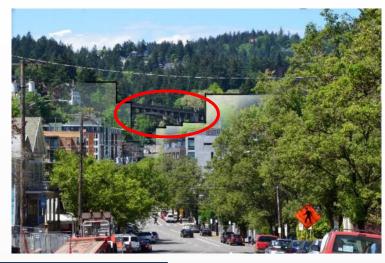

#### Scenic Resources Topics

- 1. Memo items
  - Mapping Scenic Resources
  - Edits to 33.480, Scenic Resources
  - Edits to 33.430, Environmental Overlay Zones
- Discussion View of Vista Bridge from Jefferson Street



#### Overview



# Background







#### **Proposed Draft**

#### **Existing Heights**



#### **Proposed Draft Heights**



#### **PSC Amendment**

#### **Proposed Draft Heights**



PSC Amended Proposed Draft Heights



#### **PSC Amendment**





Existing: 45' - 30'



Proposed: 60' - 25'

**Amended: 75' – 25'** (as amended by PSC 9/27)



## Collins Circle Viewpoint



# Collins Circle Viewpoint

























































































# Summary



#### **Buildable Lands Inventory**



#### **PSC Amended Proposed Heights**



## **Existing Heights**





## **Existing Heights**



Existing: 45' - 30'





## Proposed Draft Heights



Proposed: 60' – 25'

#### PSC Amended Proposed Draft



**Amended: 75' - 25'** (as amended by PSC 9/27)



# Background