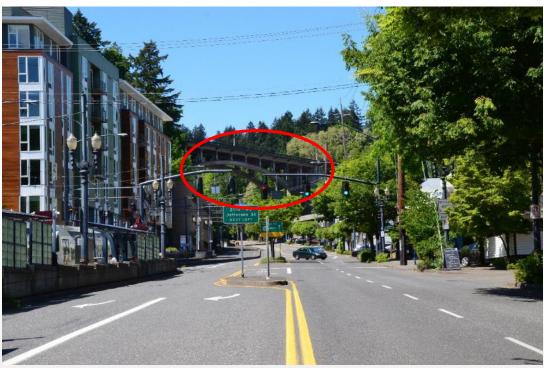

#### Scenic Resources Topics

- 1. Memo items
  - Mapping Scenic Resources
  - Edits to 33.480, Scenic Resources
  - Edits to 33.430, Environmental Overlay Zones
- Discussion View of Vista Bridge from Jefferson Street