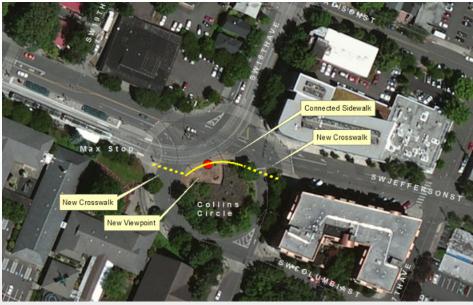

#### Scenic Resources Topics

- 1. Memo items
  - Mapping Scenic Resources
  - Edits to 33.480, Scenic Resources
  - Edits to 33.430, Environmental Overlay Zones
- Discussion View of Vista Bridge from Jefferson Street



#### Overview



# Background







#### **Proposed Draft**

#### **Existing Heights**



#### **Proposed Draft Heights**



#### **PSC Amendment**

#### **Proposed Draft Heights**



PSC Amended Proposed Draft Heights



#### **PSC Amendment**





Existing: 45' - 30'



Proposed: 60' - 25'

**Amended: 75' – 25'** (as amended by PSC 9/27)



## Collins Circle Viewpoint



# Collins Circle Viewpoint

























































































# Summary



#### **Buildable Lands Inventory**



#### **PSC Amended Proposed Heights**



## **Existing Heights**





## **Existing Heights**



Existing: 45' - 30'





## Proposed Draft Heights



Proposed: 60' – 25'

#### PSC Amended Proposed Draft



**Amended: 75' - 25'** (as amended by PSC 9/27)



# Background