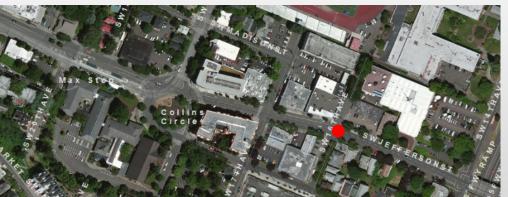

#### Scenic Resources Topics

- 1. Memo items
  - Mapping Scenic Resources
  - Edits to 33.480, Scenic Resources
  - Edits to 33.430, Environmental Overlay Zones
- Discussion View of Vista Bridge from Jefferson Street



#### Overview



# Background







#### **Proposed Draft**

#### **Existing Heights**



#### **Proposed Draft Heights**



#### **PSC Amendment**

#### **Proposed Draft Heights**



PSC Amended Proposed Draft Heights



#### **PSC Amendment**





Existing: 45' - 30'



Proposed: 60' - 25'

**Amended: 75' – 25'** (as amended by PSC 9/27)



## Collins Circle Viewpoint



# Collins Circle Viewpoint

























































































# Summary



#### **Buildable Lands Inventory**



#### **PSC Amended Proposed Heights**



## **Existing Heights**





## **Existing Heights**



Existing: 45' - 30'





## Proposed Draft Heights



Proposed: 60' – 25'

#### PSC Amended Proposed Draft



**Amended: 75' - 25'** (as amended by PSC 9/27)



# Background