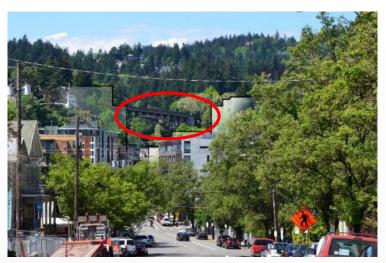

#### Scenic Resources Topics

- 1. Memo items
  - Mapping Scenic Resources
  - Edits to 33.480, Scenic Resources
  - Edits to 33.430, Environmental Overlay Zones
- Discussion View of Vista Bridge from Jefferson Street



#### Overview



# Background







#### **Proposed Draft**

#### **Existing Heights**



#### **Proposed Draft Heights**



#### **PSC Amendment**

#### **Proposed Draft Heights**



PSC Amended Proposed Draft Heights



#### **PSC Amendment**





Existing: 45' - 30'



Proposed: 60' - 25'

**Amended: 75' – 25'** (as amended by PSC 9/27)



## Collins Circle Viewpoint



# Collins Circle Viewpoint

























































































# Summary



#### **Buildable Lands Inventory**



#### **PSC Amended Proposed Heights**



## **Existing Heights**





## **Existing Heights**



Existing: 45' - 30'





## Proposed Draft Heights



Proposed: 60' – 25'

#### PSC Amended Proposed Draft



**Amended: 75' - 25'** (as amended by PSC 9/27)



# Background