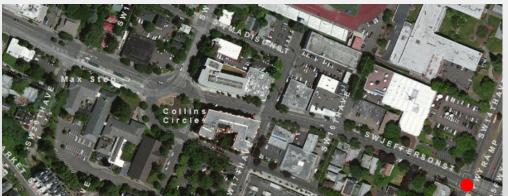

#### Scenic Resources Topics

- 1. Memo items
  - Mapping Scenic Resources
  - Edits to 33.480, Scenic Resources
  - Edits to 33.430, Environmental Overlay Zones
- Discussion View of Vista Bridge from Jefferson Street



#### Overview



# Background







#### **Proposed Draft**

#### **Existing Heights**



#### **Proposed Draft Heights**



#### **PSC Amendment**

#### **Proposed Draft Heights**



PSC Amended Proposed Draft Heights



#### **PSC Amendment**





Existing: 45' - 30'



Proposed: 60' - 25'

**Amended: 75' – 25'** (as amended by PSC 9/27)



## Collins Circle Viewpoint



# Collins Circle Viewpoint

























































































# Summary



#### **Buildable Lands Inventory**



#### **PSC Amended Proposed Heights**



## **Existing Heights**





## **Existing Heights**



Existing: 45' - 30'





## Proposed Draft Heights



Proposed: 60' – 25'

#### PSC Amended Proposed Draft



**Amended: 75' - 25'** (as amended by PSC 9/27)



# Background