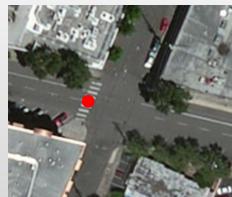

#### Scenic Resources Topics

- 1. Memo items
  - Mapping Scenic Resources
  - Edits to 33.480, Scenic Resources
  - Edits to 33.430, Environmental Overlay Zones
- Discussion View of Vista Bridge from Jefferson Street



#### Overview



# Background







#### **Proposed Draft**

#### **Existing Heights**



#### **Proposed Draft Heights**



#### **PSC Amendment**

#### **Proposed Draft Heights**



PSC Amended Proposed Draft Heights



#### **PSC Amendment**





Existing: 45' - 30'



Proposed: 60' - 25'

**Amended: 75' – 25'** (as amended by PSC 9/27)



## Collins Circle Viewpoint



# Collins Circle Viewpoint

























































































# Summary



#### **Buildable Lands Inventory**



#### **PSC Amended Proposed Heights**



## **Existing Heights**





## **Existing Heights**



Existing: 45' - 30'





## Proposed Draft Heights



Proposed: 60' – 25'

#### PSC Amended Proposed Draft



**Amended: 75' - 25'** (as amended by PSC 9/27)



# Background