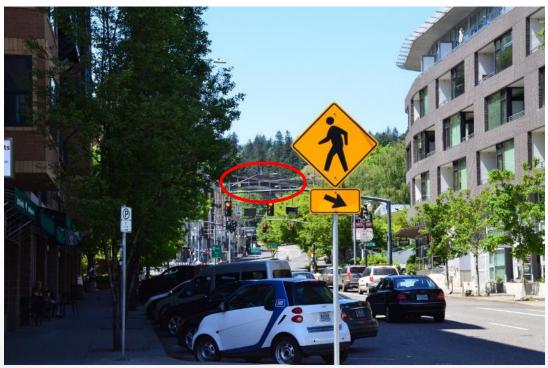

#### Scenic Resources Topics

- 1. Memo items
  - Mapping Scenic Resources
  - Edits to 33.480, Scenic Resources
  - Edits to 33.430, Environmental Overlay Zones
- Discussion View of Vista Bridge from Jefferson Street



#### Overview



# Background







#### **Proposed Draft**

#### **Existing Heights**



#### **Proposed Draft Heights**



#### **PSC Amendment**

#### **Proposed Draft Heights**



PSC Amended Proposed Draft Heights



#### **PSC Amendment**





Existing: 45' - 30'



Proposed: 60' - 25'

**Amended: 75' – 25'** (as amended by PSC 9/27)



## Collins Circle Viewpoint



# Collins Circle Viewpoint

























































































# Summary



#### **Buildable Lands Inventory**



#### **PSC Amended Proposed Heights**



## **Existing Heights**





## **Existing Heights**



Existing: 45' - 30'





## Proposed Draft Heights



Proposed: 60' – 25'

#### PSC Amended Proposed Draft



**Amended: 75' - 25'** (as amended by PSC 9/27)



# Background