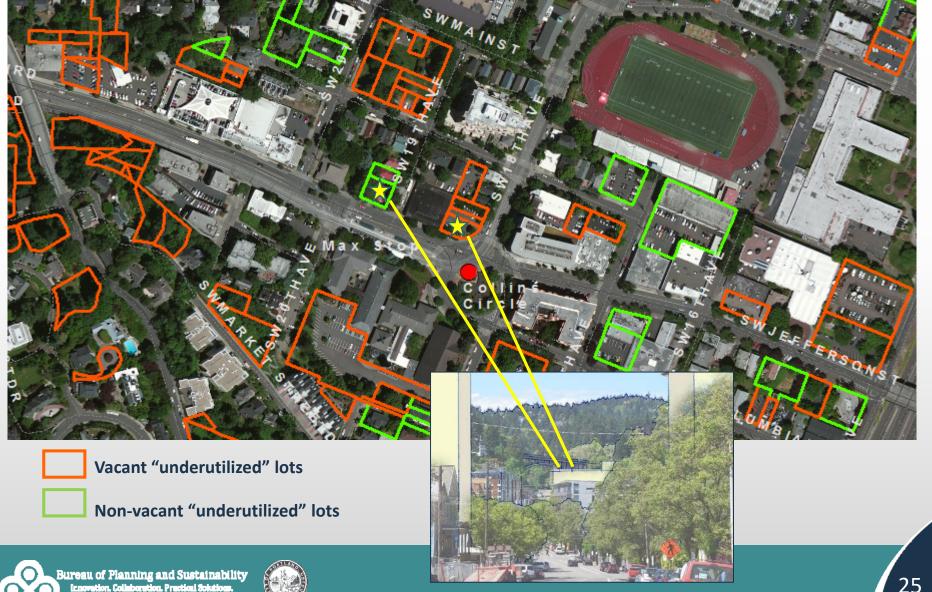

#### Scenic Resources Topics

- 1. Memo items
  - Mapping Scenic Resources
  - Edits to 33.480, Scenic Resources
  - Edits to 33.430, Environmental Overlay Zones
- Discussion View of Vista Bridge from Jefferson Street



#### Overview



# Background







#### **Proposed Draft**

#### **Existing Heights**



#### **Proposed Draft Heights**



#### **PSC Amendment**

#### **Proposed Draft Heights**



PSC Amended Proposed Draft Heights



#### **PSC Amendment**





Existing: 45' - 30'



Proposed: 60' - 25'

**Amended: 75' – 25'** (as amended by PSC 9/27)



## Collins Circle Viewpoint



# Collins Circle Viewpoint

























































































# Summary



#### **Buildable Lands Inventory**



#### **PSC Amended Proposed Heights**



## **Existing Heights**





## **Existing Heights**



Existing: 45' - 30'





## Proposed Draft Heights



Proposed: 60' – 25'

#### PSC Amended Proposed Draft



**Amended: 75' - 25'** (as amended by PSC 9/27)



# Background