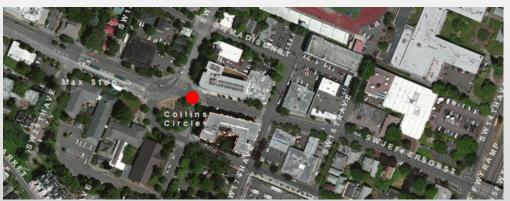

#### Scenic Resources Topics

- 1. Memo items
  - Mapping Scenic Resources
  - Edits to 33.480, Scenic Resources
  - Edits to 33.430, Environmental Overlay Zones
- Discussion View of Vista Bridge from Jefferson Street



#### Overview



# Background







#### **Proposed Draft**

#### **Existing Heights**



#### **Proposed Draft Heights**



#### **PSC Amendment**

#### **Proposed Draft Heights**



PSC Amended Proposed Draft Heights



#### **PSC Amendment**





Existing: 45' - 30'



Proposed: 60' - 25'

**Amended: 75' – 25'** (as amended by PSC 9/27)



## Collins Circle Viewpoint



# Collins Circle Viewpoint

























































































# Summary



#### **Buildable Lands Inventory**



#### **PSC Amended Proposed Heights**



## **Existing Heights**





## **Existing Heights**



Existing: 45' - 30'





## Proposed Draft Heights



Proposed: 60' – 25'

#### PSC Amended Proposed Draft



**Amended: 75' - 25'** (as amended by PSC 9/27)



# Background