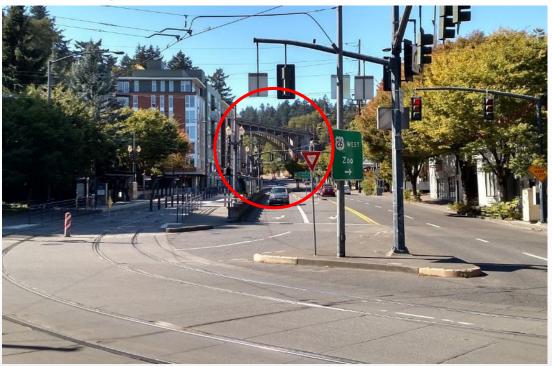

#### Scenic Resources Topics

- 1. Memo items
  - Mapping Scenic Resources
  - Edits to 33.480, Scenic Resources
  - Edits to 33.430, Environmental Overlay Zones
- Discussion View of Vista Bridge from Jefferson Street