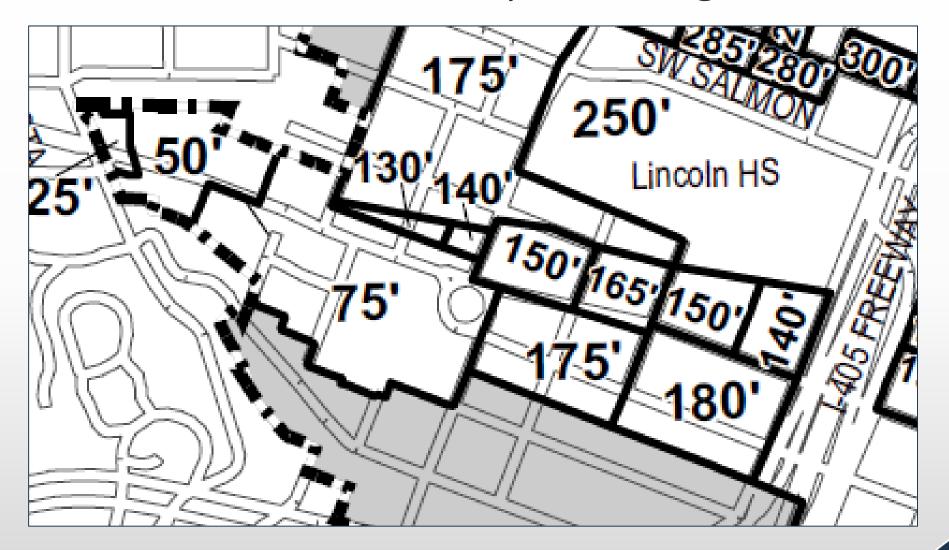

#### **Existing Heights**

## **Existing Heights**

## **Existing Heights**

Existing: 45' - 30'