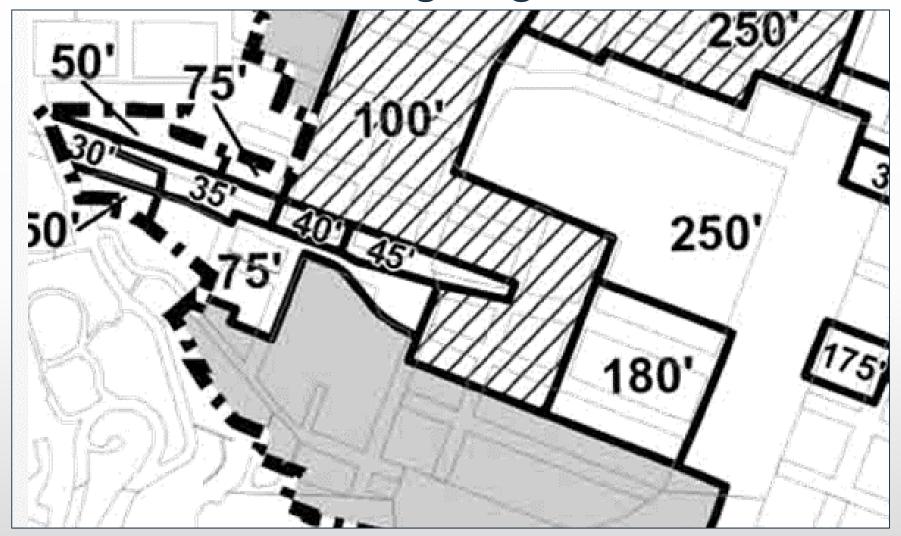

#### **Existing Heights**

#### **Proposed Draft Heights**

#### **Proposed Draft Heights**

PSC Amended Proposed Draft Heights

#### **PSC Amendment**

Existing: 45' - 30'

Proposed: 60' - 25'

**Amended: 75' – 25'** (as amended by PSC 9/27)