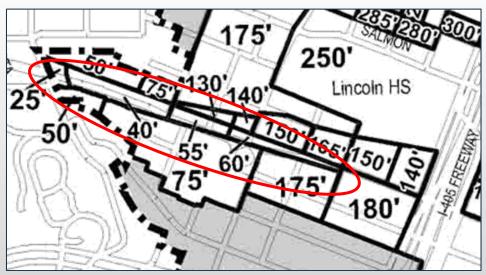

#### Scenic Resources Topics

- 1. Memo items
  - Mapping Scenic Resources
  - Edits to 33.480, Scenic Resources
  - Edits to 33.430, Environmental Overlay Zones
- Discussion View of Vista Bridge from Jefferson Street



#### Overview



# Background







#### **Proposed Draft**

#### **Existing Heights**



#### **Proposed Draft Heights**



#### **PSC Amendment**

#### **Proposed Draft Heights**



PSC Amended Proposed Draft Heights



#### **PSC Amendment**





Existing: 45' - 30'



Proposed: 60' - 25'

**Amended: 75' – 25'** (as amended by PSC 9/27)



## Collins Circle Viewpoint



# Collins Circle Viewpoint

























































































# Summary



#### **Buildable Lands Inventory**



#### **PSC Amended Proposed Heights**



## **Existing Heights**





## **Existing Heights**



Existing: 45' - 30'





## Proposed Draft Heights



Proposed: 60' – 25'

#### PSC Amended Proposed Draft



**Amended: 75' - 25'** (as amended by PSC 9/27)



# Background