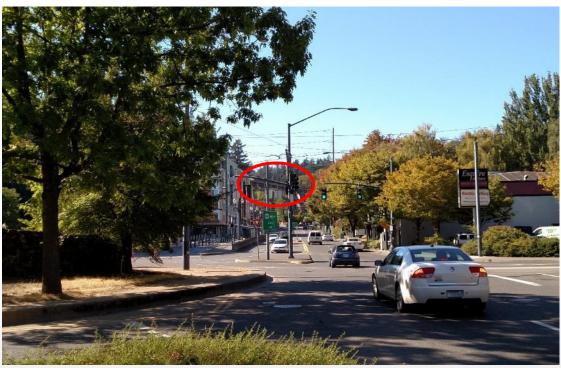

#### Scenic Resources Topics

- 1. Memo items
  - Mapping Scenic Resources
  - Edits to 33.480, Scenic Resources
  - Edits to 33.430, Environmental Overlay Zones
- Discussion View of Vista Bridge from Jefferson Street



#### Overview



# Background







#### **Proposed Draft**

#### **Existing Heights**



#### **Proposed Draft Heights**



#### **PSC Amendment**

#### **Proposed Draft Heights**



PSC Amended Proposed Draft Heights



#### **PSC Amendment**





Existing: 45' - 30'



Proposed: 60' - 25'

**Amended: 75' – 25'** (as amended by PSC 9/27)



## Collins Circle Viewpoint



# Collins Circle Viewpoint

























































































# Summary



#### **Buildable Lands Inventory**



#### **PSC Amended Proposed Heights**



## **Existing Heights**





## **Existing Heights**



Existing: 45' - 30'





## Proposed Draft Heights



Proposed: 60' – 25'

#### PSC Amended Proposed Draft



**Amended: 75' - 25'** (as amended by PSC 9/27)



# Background