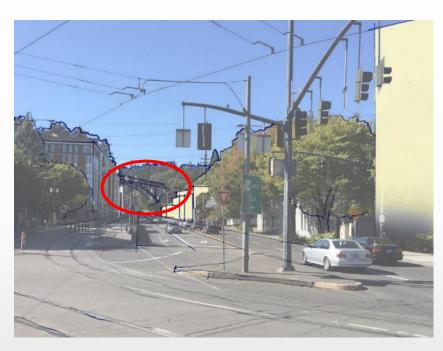

#### Scenic Resources Topics

- 1. Memo items
  - Mapping Scenic Resources
  - Edits to 33.480, Scenic Resources
  - Edits to 33.430, Environmental Overlay Zones
- Discussion View of Vista Bridge from Jefferson Street



#### Overview



# Background







#### **Proposed Draft**

#### **Existing Heights**



#### **Proposed Draft Heights**



#### **PSC Amendment**

#### **Proposed Draft Heights**



PSC Amended Proposed Draft Heights



#### **PSC Amendment**





Existing: 45' - 30'



Proposed: 60' - 25'

**Amended: 75' – 25'** (as amended by PSC 9/27)



## Collins Circle Viewpoint



# Collins Circle Viewpoint

























































































# Summary



#### **Buildable Lands Inventory**



#### **PSC Amended Proposed Heights**



## **Existing Heights**





## **Existing Heights**



Existing: 45' - 30'





## Proposed Draft Heights



Proposed: 60' – 25'

#### PSC Amended Proposed Draft



**Amended: 75' - 25'** (as amended by PSC 9/27)



# Background