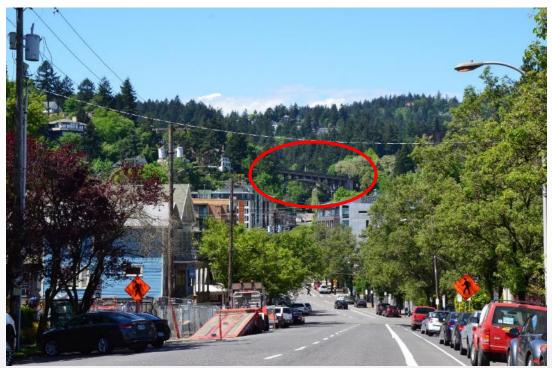

#### Scenic Resources Topics

- 1. Memo items
  - Mapping Scenic Resources
  - Edits to 33.480, Scenic Resources
  - Edits to 33.430, Environmental Overlay Zones
- Discussion View of Vista Bridge from Jefferson Street



#### Overview



# Background







#### **Proposed Draft**

#### **Existing Heights**



#### **Proposed Draft Heights**



#### **PSC Amendment**

#### **Proposed Draft Heights**



PSC Amended Proposed Draft Heights



#### **PSC Amendment**





Existing: 45' - 30'



Proposed: 60' - 25'

**Amended: 75' – 25'** (as amended by PSC 9/27)



## Collins Circle Viewpoint



# Collins Circle Viewpoint

























































































# Summary



#### **Buildable Lands Inventory**



#### **PSC Amended Proposed Heights**



## **Existing Heights**





## **Existing Heights**



Existing: 45' - 30'





## Proposed Draft Heights



Proposed: 60' – 25'

#### PSC Amended Proposed Draft



**Amended: 75' - 25'** (as amended by PSC 9/27)



# Background