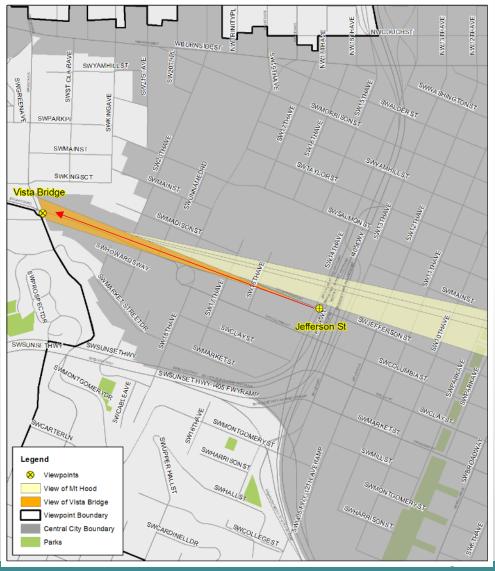

#### Scenic Resources Topics

- 1. Memo items
  - Mapping Scenic Resources
  - Edits to 33.480, Scenic Resources
  - Edits to 33.430, Environmental Overlay Zones
- Discussion View of Vista Bridge from Jefferson Street

## Collins Circle Viewpoint

# Collins Circle Viewpoint