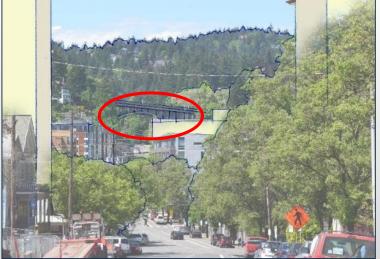

#### Scenic Resources Topics

- 1. Memo items
  - Mapping Scenic Resources
  - Edits to 33.480, Scenic Resources
  - Edits to 33.430, Environmental Overlay Zones
- Discussion View of Vista Bridge from Jefferson Street



#### Overview



# Background







#### **Proposed Draft**

#### **Existing Heights**



#### **Proposed Draft Heights**



#### **PSC Amendment**

#### **Proposed Draft Heights**



PSC Amended Proposed Draft Heights



#### **PSC Amendment**





Existing: 45' - 30'



Proposed: 60' - 25'

**Amended: 75' – 25'** (as amended by PSC 9/27)



## Collins Circle Viewpoint



# Collins Circle Viewpoint

























































































# Summary



#### **Buildable Lands Inventory**



#### **PSC Amended Proposed Heights**



## **Existing Heights**





## **Existing Heights**



Existing: 45' - 30'





## Proposed Draft Heights



Proposed: 60' – 25'

#### PSC Amended Proposed Draft



**Amended: 75' - 25'** (as amended by PSC 9/27)



# Background