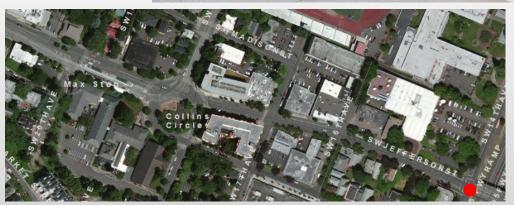

#### Scenic Resources Topics

- 1. Memo items
  - Mapping Scenic Resources
  - Edits to 33.480, Scenic Resources
  - Edits to 33.430, Environmental Overlay Zones
- Discussion View of Vista Bridge from Jefferson Street



#### Overview



# Background







#### **Proposed Draft**

#### **Existing Heights**



#### **Proposed Draft Heights**



#### **PSC Amendment**

#### **Proposed Draft Heights**



PSC Amended Proposed Draft Heights



#### **PSC Amendment**





Existing: 45' - 30'



Proposed: 60' - 25'

**Amended: 75' – 25'** (as amended by PSC 9/27)



## Collins Circle Viewpoint



# Collins Circle Viewpoint

























































































# Summary



#### **Buildable Lands Inventory**



#### **PSC Amended Proposed Heights**



## **Existing Heights**





## **Existing Heights**



Existing: 45' - 30'





## Proposed Draft Heights



Proposed: 60' – 25'

#### PSC Amended Proposed Draft



**Amended: 75' - 25'** (as amended by PSC 9/27)



# Background