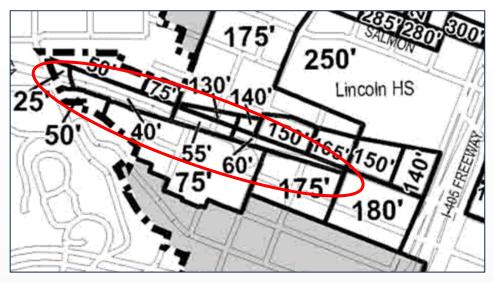

#### **Proposed Draft Heights**

PSC Amended Proposed Draft Heights

#### **PSC Amendment**

Existing: 45' - 30'

Proposed: 60' - 25'

**Amended: 75' – 25'** (as amended by PSC 9/27)

#### **PSC Amended Proposed Heights**

#### PSC Amended Proposed Draft

**Amended: 75' - 25'** (as amended by PSC 9/27)