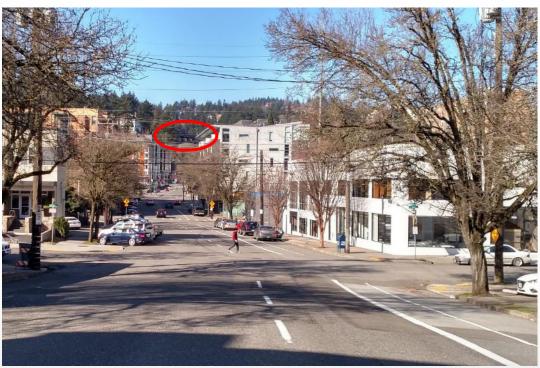

#### Scenic Resources Topics

- 1. Memo items
  - Mapping Scenic Resources
  - Edits to 33.480, Scenic Resources
  - Edits to 33.430, Environmental Overlay Zones
- Discussion View of Vista Bridge from Jefferson Street



#### Overview



# Background







#### **Proposed Draft**

#### **Existing Heights**



#### **Proposed Draft Heights**



#### **PSC Amendment**

#### **Proposed Draft Heights**



PSC Amended Proposed Draft Heights



#### **PSC Amendment**





Existing: 45' - 30'



Proposed: 60' - 25'

**Amended: 75' – 25'** (as amended by PSC 9/27)



## Collins Circle Viewpoint



# Collins Circle Viewpoint

























































































# Summary



#### **Buildable Lands Inventory**



#### **PSC Amended Proposed Heights**



## **Existing Heights**





## **Existing Heights**



Existing: 45' - 30'





## Proposed Draft Heights



Proposed: 60' – 25'

#### PSC Amended Proposed Draft



**Amended: 75' - 25'** (as amended by PSC 9/27)



# Background