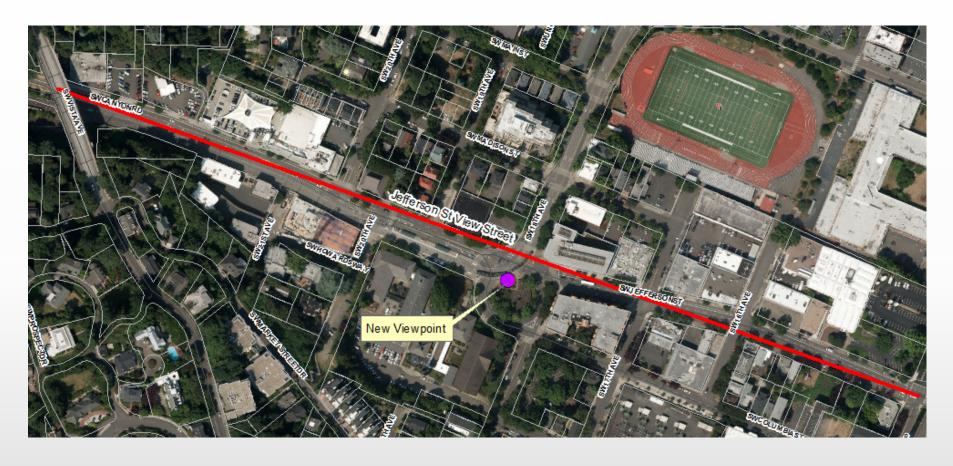

#### Scenic Resources Topics

- 1. Memo items
  - Mapping Scenic Resources
  - Edits to 33.480, Scenic Resources
  - Edits to 33.430, Environmental Overlay Zones
- Discussion View of Vista Bridge from Jefferson Street



#### Overview



# Background







#### **Proposed Draft**

#### **Existing Heights**



#### **Proposed Draft Heights**



#### **PSC Amendment**

#### **Proposed Draft Heights**



PSC Amended Proposed Draft Heights



#### **PSC Amendment**





Existing: 45' - 30'



Proposed: 60' - 25'

**Amended: 75' – 25'** (as amended by PSC 9/27)



## Collins Circle Viewpoint



# Collins Circle Viewpoint

























































































# Summary



#### **Buildable Lands Inventory**



#### **PSC Amended Proposed Heights**



## **Existing Heights**





## **Existing Heights**



Existing: 45' - 30'





## Proposed Draft Heights



Proposed: 60' – 25'

#### PSC Amended Proposed Draft



**Amended: 75' - 25'** (as amended by PSC 9/27)



# Background