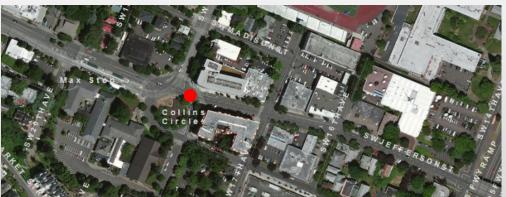

#### Scenic Resources Topics

- 1. Memo items
  - Mapping Scenic Resources
  - Edits to 33.480, Scenic Resources
  - Edits to 33.430, Environmental Overlay Zones
- Discussion View of Vista Bridge from Jefferson Street



#### Overview



# Background







#### **Proposed Draft**

#### **Existing Heights**



#### **Proposed Draft Heights**



#### **PSC Amendment**

#### **Proposed Draft Heights**



PSC Amended Proposed Draft Heights



#### **PSC Amendment**





Existing: 45' - 30'



Proposed: 60' - 25'

**Amended: 75' – 25'** (as amended by PSC 9/27)



## Collins Circle Viewpoint



# Collins Circle Viewpoint

























































































# Summary



#### **Buildable Lands Inventory**



#### **PSC Amended Proposed Heights**



## **Existing Heights**





## **Existing Heights**



Existing: 45' - 30'





## Proposed Draft Heights



Proposed: 60' – 25'

#### PSC Amended Proposed Draft



**Amended: 75' - 25'** (as amended by PSC 9/27)



# Background