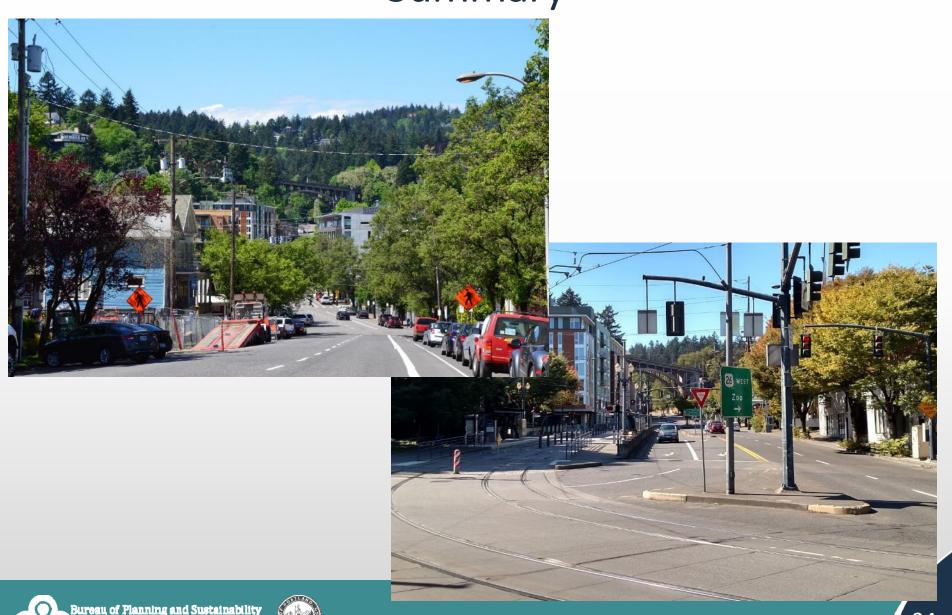

#### Scenic Resources Topics

- 1. Memo items
  - Mapping Scenic Resources
  - Edits to 33.480, Scenic Resources
  - Edits to 33.430, Environmental Overlay Zones
- Discussion View of Vista Bridge from Jefferson Street



#### Overview



# Background







#### **Proposed Draft**

#### **Existing Heights**



#### **Proposed Draft Heights**



#### **PSC Amendment**

#### **Proposed Draft Heights**



PSC Amended Proposed Draft Heights



#### **PSC Amendment**





Existing: 45' - 30'



Proposed: 60' - 25'

**Amended: 75' – 25'** (as amended by PSC 9/27)



## Collins Circle Viewpoint



# Collins Circle Viewpoint

























































































# Summary



#### **Buildable Lands Inventory**



#### **PSC Amended Proposed Heights**



## **Existing Heights**





## **Existing Heights**



Existing: 45' - 30'





## Proposed Draft Heights



Proposed: 60' – 25'

#### PSC Amended Proposed Draft



**Amended: 75' - 25'** (as amended by PSC 9/27)



# Background