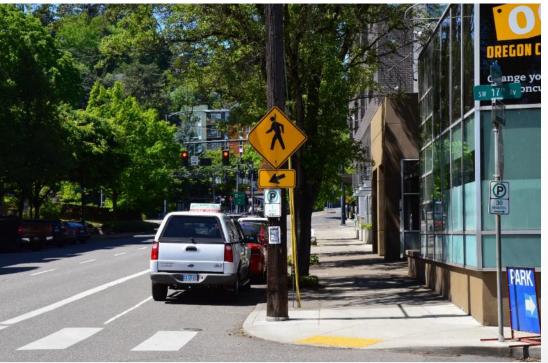

#### Scenic Resources Topics

- 1. Memo items
  - Mapping Scenic Resources
  - Edits to 33.480, Scenic Resources
  - Edits to 33.430, Environmental Overlay Zones
- Discussion View of Vista Bridge from Jefferson Street



#### Overview



# Background







#### **Proposed Draft**

#### **Existing Heights**



#### **Proposed Draft Heights**



#### **PSC Amendment**

#### **Proposed Draft Heights**



PSC Amended Proposed Draft Heights



#### **PSC Amendment**





Existing: 45' - 30'



Proposed: 60' - 25'

**Amended: 75' – 25'** (as amended by PSC 9/27)



## Collins Circle Viewpoint



# Collins Circle Viewpoint

























































































# Summary



#### **Buildable Lands Inventory**



#### **PSC Amended Proposed Heights**



## **Existing Heights**





## **Existing Heights**



Existing: 45' - 30'





## Proposed Draft Heights



Proposed: 60' – 25'

#### PSC Amended Proposed Draft



**Amended: 75' - 25'** (as amended by PSC 9/27)



# Background