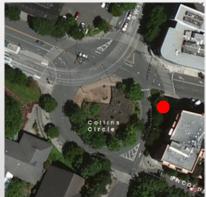

#### Scenic Resources Topics

- 1. Memo items
  - Mapping Scenic Resources
  - Edits to 33.480, Scenic Resources
  - Edits to 33.430, Environmental Overlay Zones
- Discussion View of Vista Bridge from Jefferson Street



#### Overview



# Background







#### **Proposed Draft**

#### **Existing Heights**



#### **Proposed Draft Heights**



#### **PSC Amendment**

#### **Proposed Draft Heights**



PSC Amended Proposed Draft Heights



#### **PSC Amendment**





Existing: 45' - 30'



Proposed: 60' - 25'

**Amended: 75' – 25'** (as amended by PSC 9/27)



## Collins Circle Viewpoint



# Collins Circle Viewpoint

























































































# Summary



#### **Buildable Lands Inventory**



#### **PSC Amended Proposed Heights**



## **Existing Heights**





## **Existing Heights**



Existing: 45' - 30'





## Proposed Draft Heights



Proposed: 60' – 25'

#### PSC Amended Proposed Draft



**Amended: 75' - 25'** (as amended by PSC 9/27)



# Background