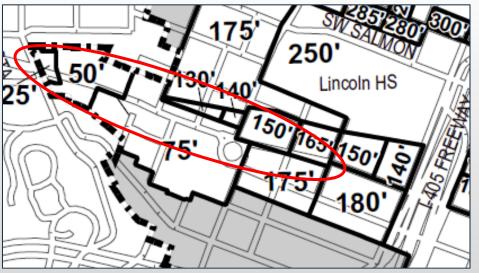

#### Scenic Resources Topics

- 1. Memo items
  - Mapping Scenic Resources
  - Edits to 33.480, Scenic Resources
  - Edits to 33.430, Environmental Overlay Zones
- Discussion View of Vista Bridge from Jefferson Street



#### Overview



# Background







#### **Proposed Draft**

#### **Existing Heights**



#### **Proposed Draft Heights**



#### **PSC Amendment**

#### **Proposed Draft Heights**



PSC Amended Proposed Draft Heights



#### **PSC Amendment**





Existing: 45' - 30'



Proposed: 60' - 25'

**Amended: 75' – 25'** (as amended by PSC 9/27)



## Collins Circle Viewpoint



# Collins Circle Viewpoint

























































































# Summary



#### **Buildable Lands Inventory**



#### **PSC Amended Proposed Heights**



## **Existing Heights**





## **Existing Heights**



Existing: 45' - 30'





## Proposed Draft Heights



Proposed: 60' – 25'

#### PSC Amended Proposed Draft



**Amended: 75' - 25'** (as amended by PSC 9/27)



# Background