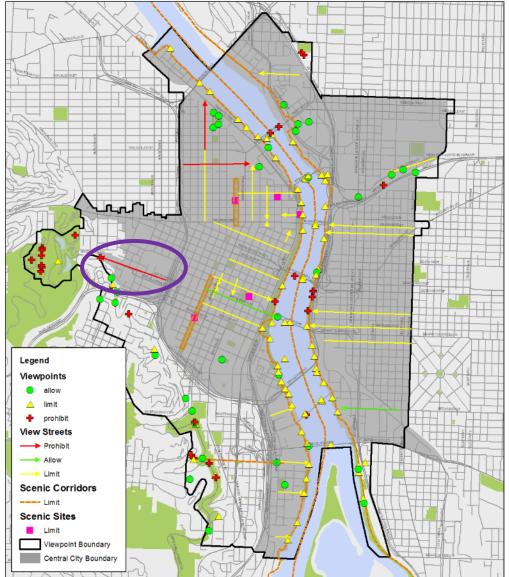

#### Scenic Resources Topics

- 1. Memo items
  - Mapping Scenic Resources
  - Edits to 33.480, Scenic Resources
  - Edits to 33.430, Environmental Overlay Zones
- Discussion View of Vista Bridge from Jefferson Street



#### Overview



# Background







#### **Proposed Draft**

#### **Existing Heights**



#### **Proposed Draft Heights**



#### **PSC Amendment**

#### **Proposed Draft Heights**



PSC Amended Proposed Draft Heights



#### **PSC Amendment**





Existing: 45' - 30'



Proposed: 60' - 25'

**Amended: 75' – 25'** (as amended by PSC 9/27)



## Collins Circle Viewpoint



# Collins Circle Viewpoint

























































































# Summary



#### **Buildable Lands Inventory**



#### **PSC Amended Proposed Heights**



## **Existing Heights**





## **Existing Heights**



Existing: 45' - 30'





## Proposed Draft Heights



Proposed: 60' – 25'

#### PSC Amended Proposed Draft



**Amended: 75' - 25'** (as amended by PSC 9/27)



# Background