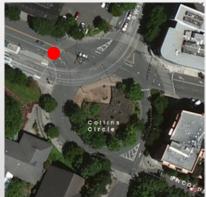

#### Scenic Resources Topics

- 1. Memo items
  - Mapping Scenic Resources
  - Edits to 33.480, Scenic Resources
  - Edits to 33.430, Environmental Overlay Zones
- Discussion View of Vista Bridge from Jefferson Street



#### Overview



# Background







#### **Proposed Draft**

#### **Existing Heights**



#### **Proposed Draft Heights**



#### **PSC Amendment**

#### **Proposed Draft Heights**



PSC Amended Proposed Draft Heights



#### **PSC Amendment**





Existing: 45' - 30'



Proposed: 60' - 25'

**Amended: 75' – 25'** (as amended by PSC 9/27)



## Collins Circle Viewpoint



# Collins Circle Viewpoint

























































































# Summary



#### **Buildable Lands Inventory**



#### **PSC Amended Proposed Heights**



## **Existing Heights**





## **Existing Heights**



Existing: 45' - 30'





## Proposed Draft Heights



Proposed: 60' – 25'

#### PSC Amended Proposed Draft



**Amended: 75' - 25'** (as amended by PSC 9/27)



# Background