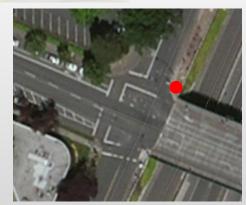

#### Scenic Resources Topics

- 1. Memo items
  - Mapping Scenic Resources
  - Edits to 33.480, Scenic Resources
  - Edits to 33.430, Environmental Overlay Zones
- Discussion View of Vista Bridge from Jefferson Street



#### Overview



# Background







#### **Proposed Draft**

#### **Existing Heights**



#### **Proposed Draft Heights**



#### **PSC Amendment**

#### **Proposed Draft Heights**



PSC Amended Proposed Draft Heights



#### **PSC Amendment**





Existing: 45' - 30'



Proposed: 60' - 25'

**Amended: 75' – 25'** (as amended by PSC 9/27)



## Collins Circle Viewpoint



# Collins Circle Viewpoint

























































































# Summary



#### **Buildable Lands Inventory**



#### **PSC Amended Proposed Heights**



## **Existing Heights**





## **Existing Heights**



Existing: 45' - 30'





## Proposed Draft Heights



Proposed: 60' – 25'

#### PSC Amended Proposed Draft



**Amended: 75' - 25'** (as amended by PSC 9/27)



# Background