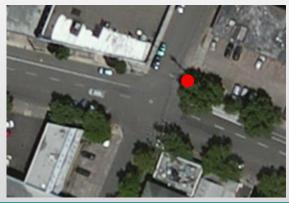

#### Scenic Resources Topics

- 1. Memo items
  - Mapping Scenic Resources
  - Edits to 33.480, Scenic Resources
  - Edits to 33.430, Environmental Overlay Zones
- Discussion View of Vista Bridge from Jefferson Street



#### Overview



# Background







#### **Proposed Draft**

#### **Existing Heights**



#### **Proposed Draft Heights**



#### **PSC Amendment**

#### **Proposed Draft Heights**



PSC Amended Proposed Draft Heights



#### **PSC Amendment**





Existing: 45' - 30'



Proposed: 60' - 25'

**Amended: 75' – 25'** (as amended by PSC 9/27)



## Collins Circle Viewpoint



# Collins Circle Viewpoint

























































































# Summary



#### **Buildable Lands Inventory**



#### **PSC Amended Proposed Heights**



## **Existing Heights**





## **Existing Heights**



Existing: 45' - 30'





## Proposed Draft Heights



Proposed: 60' – 25'

#### PSC Amended Proposed Draft



**Amended: 75' - 25'** (as amended by PSC 9/27)



# Background