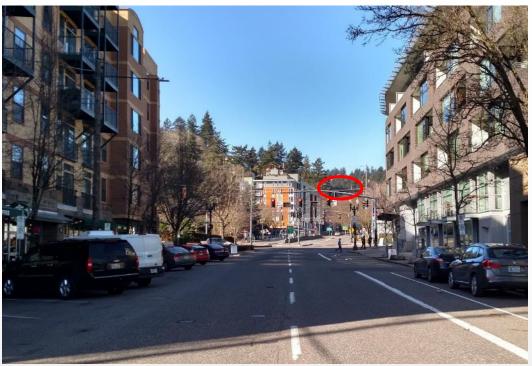

#### Scenic Resources Topics

- 1. Memo items
  - Mapping Scenic Resources
  - Edits to 33.480, Scenic Resources
  - Edits to 33.430, Environmental Overlay Zones
- Discussion View of Vista Bridge from Jefferson Street