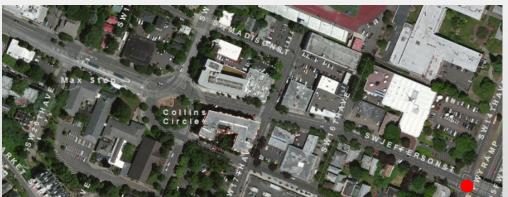

#### Scenic Resources Topics

- 1. Memo items
  - Mapping Scenic Resources
  - Edits to 33.480, Scenic Resources
  - Edits to 33.430, Environmental Overlay Zones
- Discussion View of Vista Bridge from Jefferson Street



#### Overview



# Background







#### **Proposed Draft**

#### **Existing Heights**



#### **Proposed Draft Heights**



#### **PSC Amendment**

#### **Proposed Draft Heights**



PSC Amended Proposed Draft Heights



#### **PSC Amendment**





Existing: 45' - 30'



Proposed: 60' - 25'

**Amended: 75' – 25'** (as amended by PSC 9/27)



## Collins Circle Viewpoint



# Collins Circle Viewpoint

























































































# Summary



#### **Buildable Lands Inventory**



#### **PSC Amended Proposed Heights**



## **Existing Heights**





## **Existing Heights**



Existing: 45' - 30'





## Proposed Draft Heights



Proposed: 60' – 25'

#### PSC Amended Proposed Draft



**Amended: 75' - 25'** (as amended by PSC 9/27)



# Background