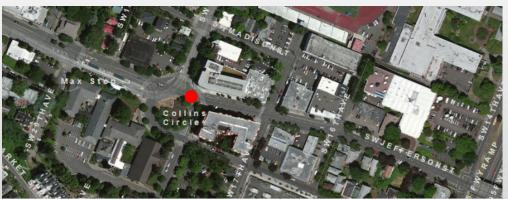

#### Scenic Resources Topics

- 1. Memo items
  - Mapping Scenic Resources
  - Edits to 33.480, Scenic Resources
  - Edits to 33.430, Environmental Overlay Zones
- Discussion View of Vista Bridge from Jefferson Street



#### Overview



# Background







#### **Proposed Draft**

#### **Existing Heights**



#### **Proposed Draft Heights**



#### **PSC Amendment**

#### **Proposed Draft Heights**



PSC Amended Proposed Draft Heights



#### **PSC Amendment**





Existing: 45' - 30'



Proposed: 60' - 25'

**Amended: 75' – 25'** (as amended by PSC 9/27)



## Collins Circle Viewpoint



# Collins Circle Viewpoint

























































































# Summary



#### **Buildable Lands Inventory**



#### **PSC Amended Proposed Heights**



## **Existing Heights**





## **Existing Heights**



Existing: 45' - 30'





## Proposed Draft Heights



Proposed: 60' – 25'

#### PSC Amended Proposed Draft



**Amended: 75' - 25'** (as amended by PSC 9/27)



# Background