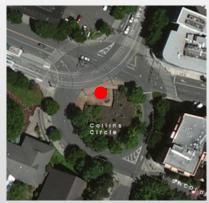

#### Scenic Resources Topics

- 1. Memo items
  - Mapping Scenic Resources
  - Edits to 33.480, Scenic Resources
  - Edits to 33.430, Environmental Overlay Zones
- Discussion View of Vista Bridge from Jefferson Street



#### Overview



# Background







#### **Proposed Draft**

#### **Existing Heights**



#### **Proposed Draft Heights**



#### **PSC Amendment**

#### **Proposed Draft Heights**



PSC Amended Proposed Draft Heights



#### **PSC Amendment**





Existing: 45' - 30'



Proposed: 60' - 25'

**Amended: 75' – 25'** (as amended by PSC 9/27)



## Collins Circle Viewpoint



# Collins Circle Viewpoint

























































































# Summary



#### **Buildable Lands Inventory**



#### **PSC Amended Proposed Heights**



## **Existing Heights**





## **Existing Heights**



Existing: 45' - 30'





## Proposed Draft Heights



Proposed: 60' – 25'

#### PSC Amended Proposed Draft



**Amended: 75' - 25'** (as amended by PSC 9/27)



# Background