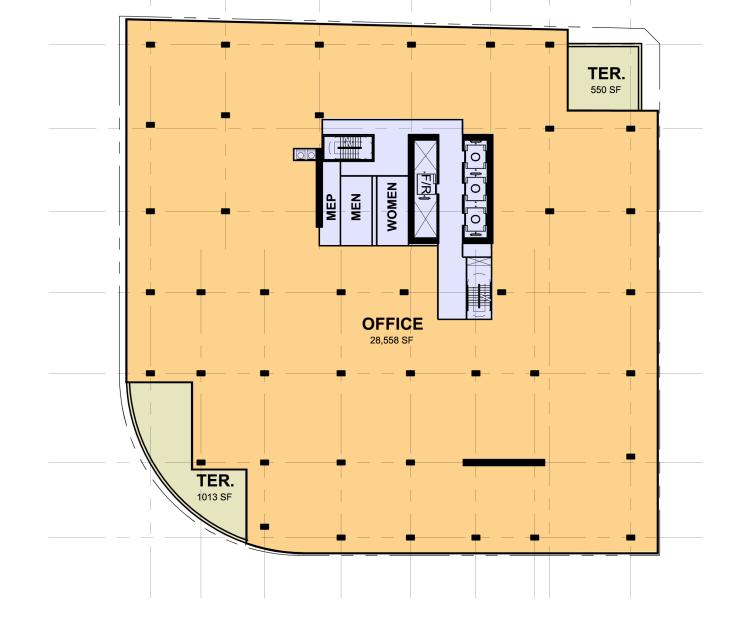

## **BUILDING DRAWINGS**

**LAYERS B** SCALE: 1/32" = 1'-0"

[DESIGN GUIDELINE: C1-1]

**LAYERS B** SCALE: 1/32" = 1'-0"

[DESIGN GUIDELINE: C1-1]

**LAYERS A** SCALE: 1/32" = 1'-0"

LAYERS B

SCALE: 1/32" = 1'-0"