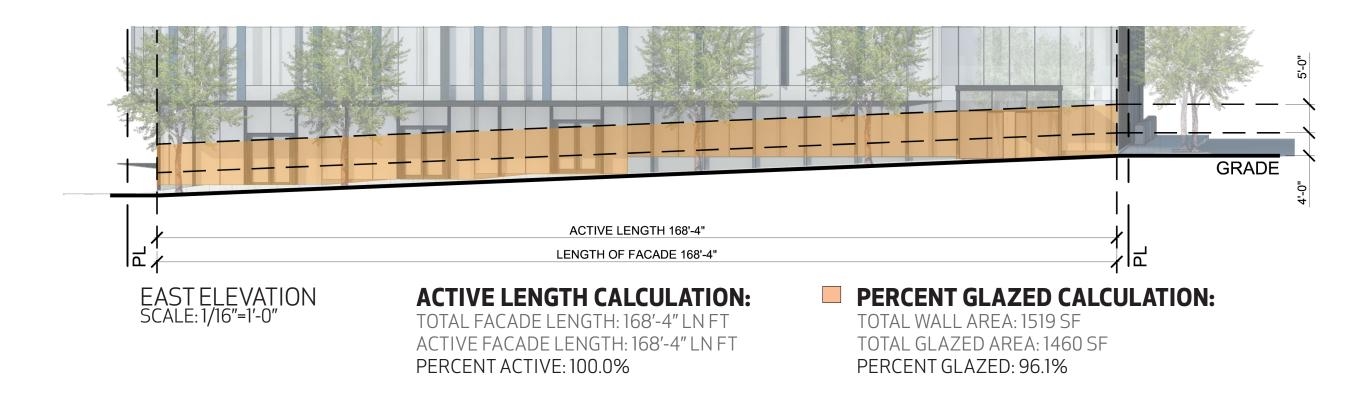

**G**|**R**|**E**|**C** Architects

**LAYERS B** 

SCALE: 1/32" = 1'-0"

ELEVATION SCALE: 1/16"=1'-0"

ELEVATION SCALE: 1/16"=1'-0"

SE MARTIN LUTHER KING JR BLVD

PLAN SCALE: 1/16"=1'-0"

ELEVATION SCALE: 1/16"=1'-0"

 $\bigoplus$ 

ELEVATION SCALE: 1/16"=1'-0"

NORTH ELEVATION SCALE: 1/16"=1'-0"