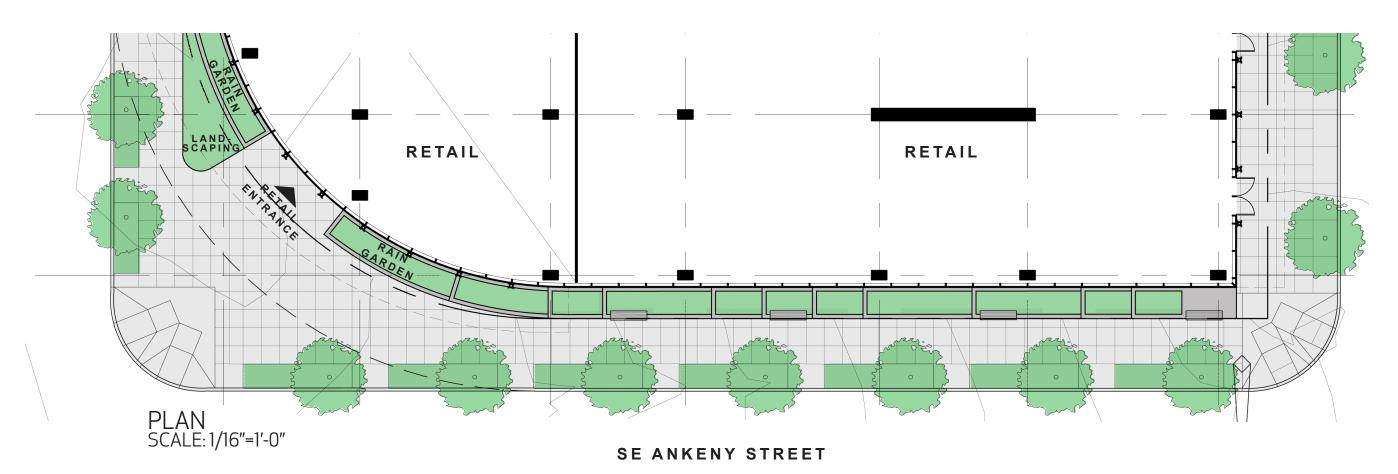

**G**|**R**|**E**|**C** Architects

**LAYERS B** 

SCALE: 1/32" = 1'-0"

ELEVATION SCALE: 1/16"=1'-0"

ELEVATION SCALE: 1/16"=1'-0"

SE MARTIN LUTHER KING JR BLVD

PLAN SCALE: 1/16"=1'-0"

ELEVATION SCALE: 1/16"=1'-0"