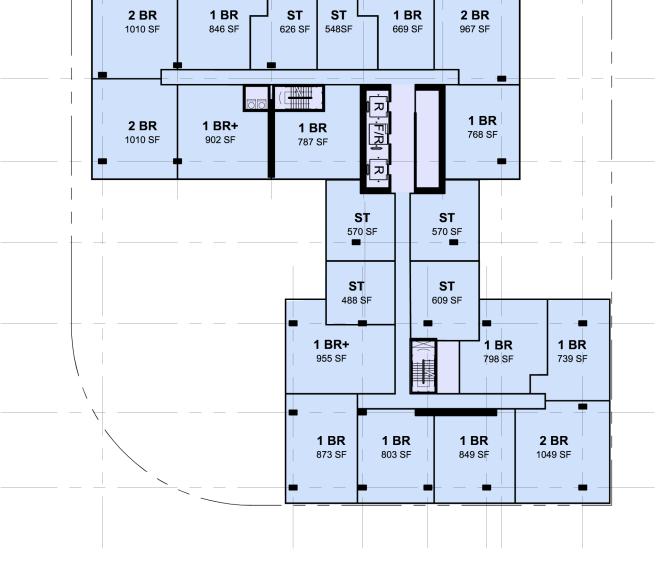

## **BUILDING DRAWINGS**

**LAYERS B** SCALE: 1/32" = 1'-0"

[DESIGN GUIDELINE: C1-1]

**LAYERS B** SCALE: 1/32" = 1'-0"

[DESIGN GUIDELINE: C1-1]

**LAYERS A** SCALE: 1/32" = 1'-0"

LAYERS B

SCALE: 1/32" = 1'-0"

[DESIGN GUIDELINE: C1-1]

**LAYERS B** SCALE: 1/32" = 1'-0"

 $\bigoplus$ 

**LAYERS B** SCALE: 1/32" = 1'-0"

**LAYERS B** SCALE: 1/32" = 1'-0"

**LAYERS A** SCALE: 1/32" = 1'-0"

**LAYERS B** SCALE: 1/32" = 1'-0"

**LAYERS B** SCALE: 1/32" = 1'-0"

**LAYERS A** SCALE: 1/32" = 1'-0"

# LAYERS B

SCALE: 1/32" = 1'-0"

**LAYERS A** SCALE: 1/32" = 1'-0"

 $\bigcirc$ 

 $\bigoplus$ 

GERDINGEDLEN

**LAYERS B** 

SCALE: 1/32" = 1'-0"