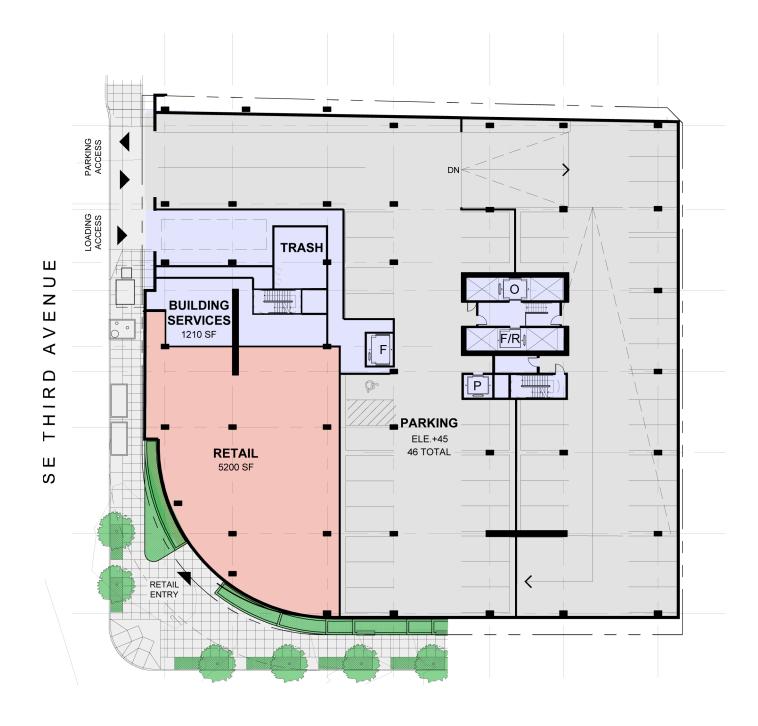

## **BUILDING DRAWINGS**

**LAYERS B** SCALE: 1/32" = 1'-0"

[DESIGN GUIDELINE: C1-1]

**LAYERS B** SCALE: 1/32" = 1'-0"

[DESIGN GUIDELINE: C1-1]

**LAYERS A** SCALE: 1/32" = 1'-0"

LAYERS B

SCALE: 1/32" = 1'-0"