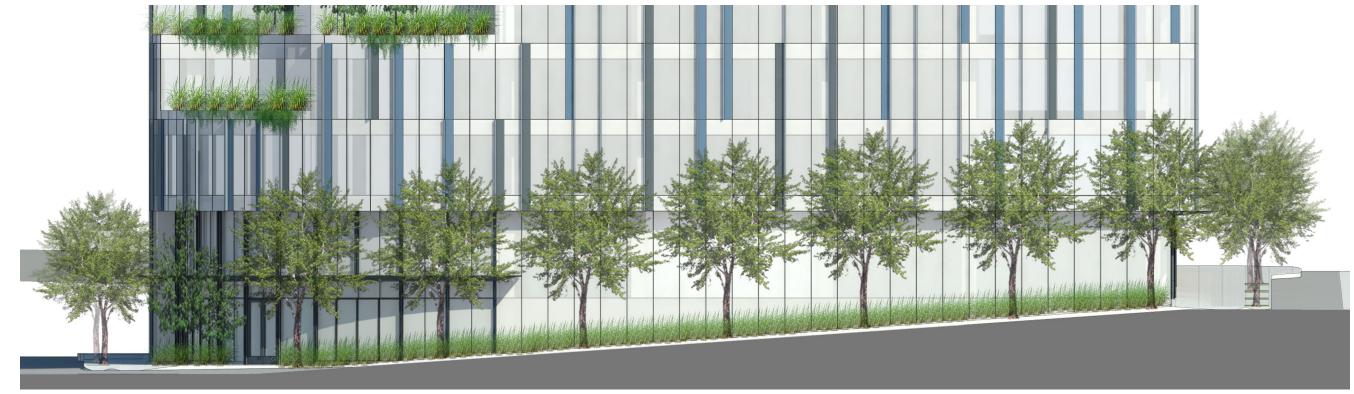

**G**|**R**|**E**|**C** Architects

**LAYERS B** 

SCALE: 1/32" = 1'-0"

ELEVATION SCALE: 1/16"=1'-0"

ELEVATION SCALE: 1/16"=1'-0"

SE MARTIN LUTHER KING JR BLVD

PLAN SCALE: 1/16"=1'-0"

ELEVATION SCALE: 1/16"=1'-0"

 $\bigoplus$ 

ELEVATION SCALE: 1/16"=1'-0"

NORTH ELEVATION SCALE: 1/16"=1'-0"

#### **ACTIVE LENGTH CALCULATION:**

TOTAL FACADE LENGTH: 174'-4" LN FT ACTIVE FACADE LENGTH: 174'-0" LN FT PERCENT ACTIVE: 100.0%

### PERCENT GLAZED CALCULATION:

TOTAL WALL AREA: 1566 SF TOTAL GLAZED AREA: 1531 SF PERCENT GLAZED: 97.7%