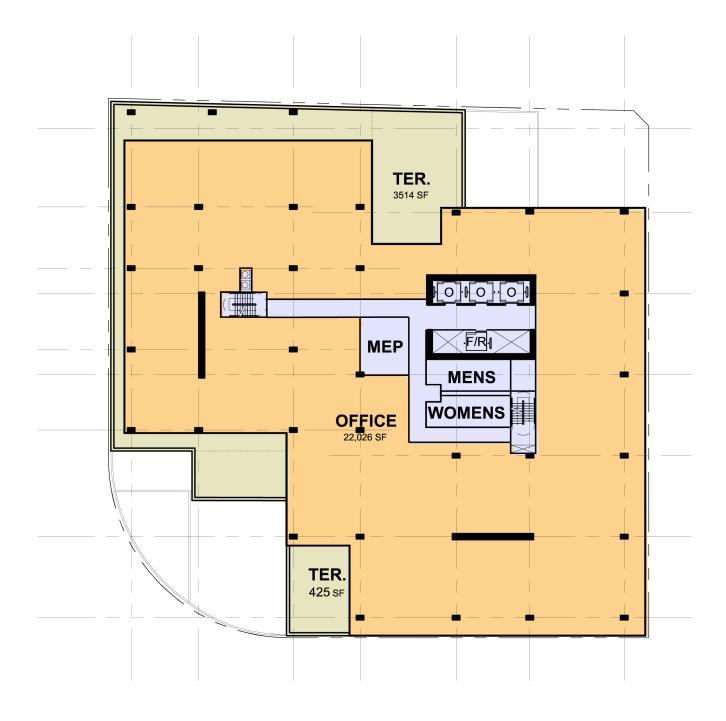

## **BUILDING DRAWINGS**

**LAYERS B** SCALE: 1/32" = 1'-0"

[DESIGN GUIDELINE: C1-1]

**LAYERS B** SCALE: 1/32" = 1'-0"

[DESIGN GUIDELINE: C1-1]

**LAYERS A** SCALE: 1/32" = 1'-0"

LAYERS B

SCALE: 1/32" = 1'-0"