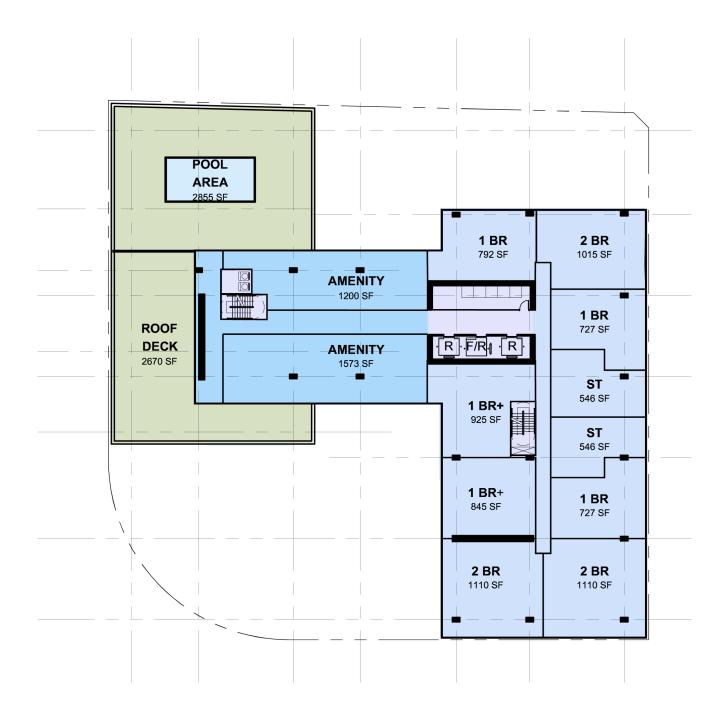

## **BUILDING DRAWINGS**

**LAYERS B** SCALE: 1/32" = 1'-0"

[DESIGN GUIDELINE: C1-1]

**LAYERS B** SCALE: 1/32" = 1'-0"

[DESIGN GUIDELINE: C1-1]

**LAYERS A** SCALE: 1/32" = 1'-0"

LAYERS B

SCALE: 1/32" = 1'-0"

[DESIGN GUIDELINE: C1-1]

**LAYERS B** SCALE: 1/32" = 1'-0"

 $\bigoplus$ 

**LAYERS B** SCALE: 1/32" = 1'-0"

**LAYERS B** SCALE: 1/32" = 1'-0"

**LAYERS A** SCALE: 1/32" = 1'-0"

**LAYERS B** SCALE: 1/32" = 1'-0"

**LAYERS B** SCALE: 1/32" = 1'-0"

**LAYERS A** SCALE: 1/32" = 1'-0"

# LAYERS B

SCALE: 1/32" = 1'-0"

**LAYERS A** SCALE: 1/32" = 1'-0"

 $\bigcirc$ 

 $\bigoplus$ 

GERDINGEDLEN

**LAYERS B** 

SCALE: 1/32" = 1'-0"