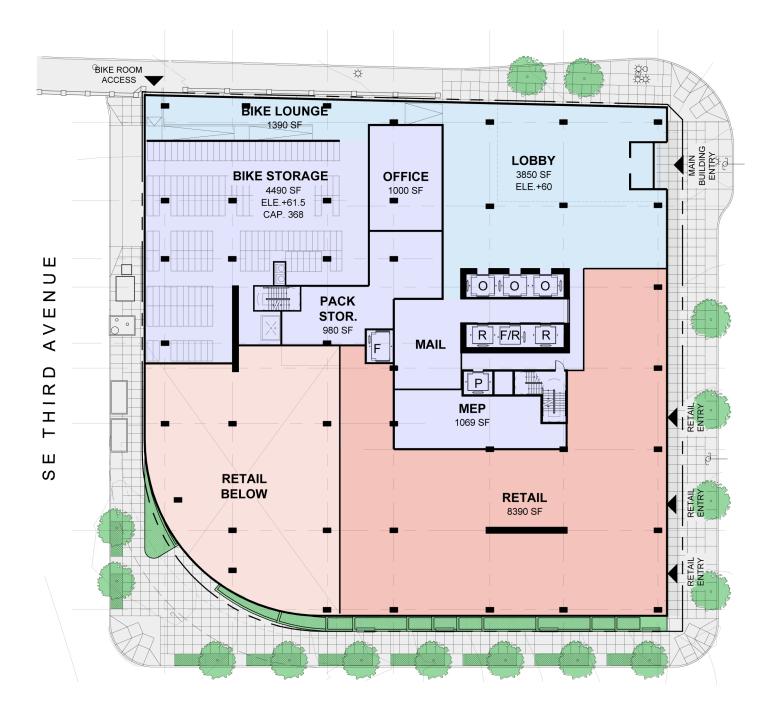

## **BUILDING DRAWINGS**

**LAYERS B** SCALE: 1/32" = 1'-0"

[DESIGN GUIDELINE: C1-1]

**LAYERS B** SCALE: 1/32" = 1'-0"

[DESIGN GUIDELINE: C1-1]

**LAYERS A** SCALE: 1/32" = 1'-0"

LAYERS B

SCALE: 1/32" = 1'-0"