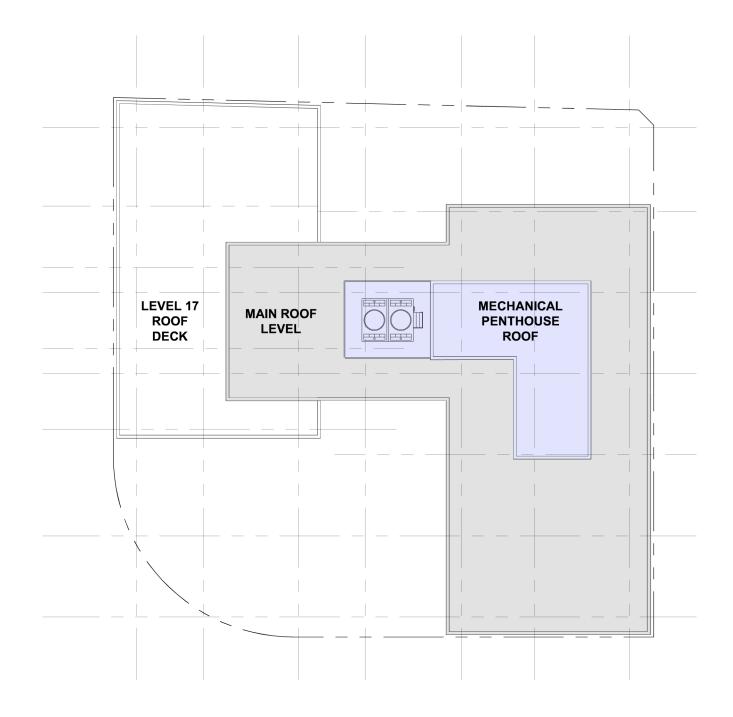

## **BUILDING DRAWINGS**

**LAYERS B** SCALE: 1/32" = 1'-0"

[DESIGN GUIDELINE: C1-1]

**LAYERS B** SCALE: 1/32" = 1'-0"

[DESIGN GUIDELINE: C1-1]

**LAYERS A** SCALE: 1/32" = 1'-0"

LAYERS B

SCALE: 1/32" = 1'-0"