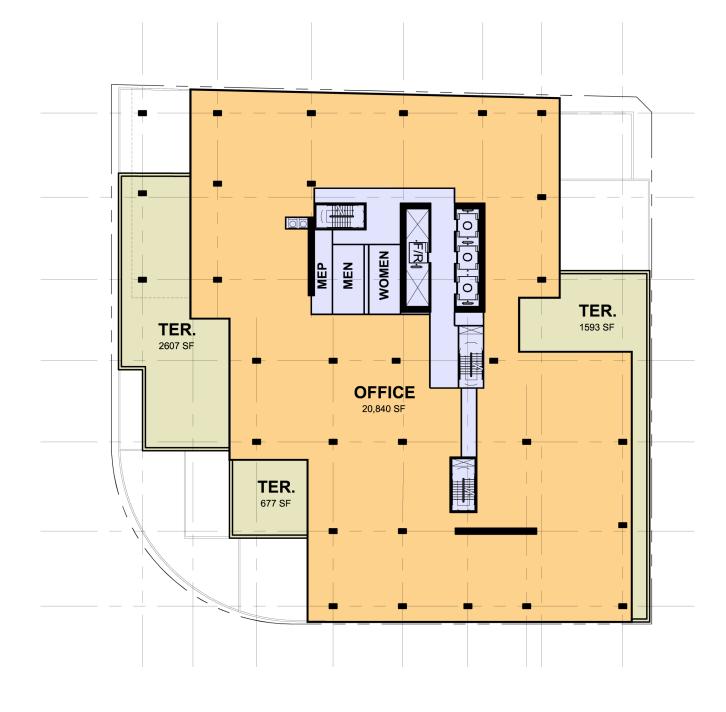

## **BUILDING DRAWINGS**

**LAYERS B** SCALE: 1/32" = 1'-0"

[DESIGN GUIDELINE: C1-1]

**LAYERS B** SCALE: 1/32" = 1'-0"

[DESIGN GUIDELINE: C1-1]

**LAYERS A** SCALE: 1/32" = 1'-0"

LAYERS B

SCALE: 1/32" = 1'-0"

[DESIGN GUIDELINE: C1-1]

**LAYERS B** SCALE: 1/32" = 1'-0"

 $\bigoplus$ 

**LAYERS B** SCALE: 1/32" = 1'-0"

**LAYERS B** SCALE: 1/32" = 1'-0"

**LAYERS A** SCALE: 1/32" = 1'-0"

**LAYERS B** SCALE: 1/32" = 1'-0"

**LAYERS B** SCALE: 1/32" = 1'-0"

**LAYERS A** SCALE: 1/32" = 1'-0"

# LAYERS B

SCALE: 1/32" = 1'-0"

**LAYERS A** SCALE: 1/32" = 1'-0"

 $\bigcirc$ 

 $\bigoplus$ 

GERDINGEDLEN

**LAYERS B** 

SCALE: 1/32" = 1'-0"

**G**|**R**|**E**|**C** Architects

**LAYERS B** 

SCALE: 1/32" = 1'-0"

ELEVATION SCALE: 1/16"=1'-0"

ELEVATION SCALE: 1/16"=1'-0"

SE MARTIN LUTHER KING JR BLVD

PLAN SCALE: 1/16"=1'-0"

ELEVATION SCALE: 1/16"=1'-0"