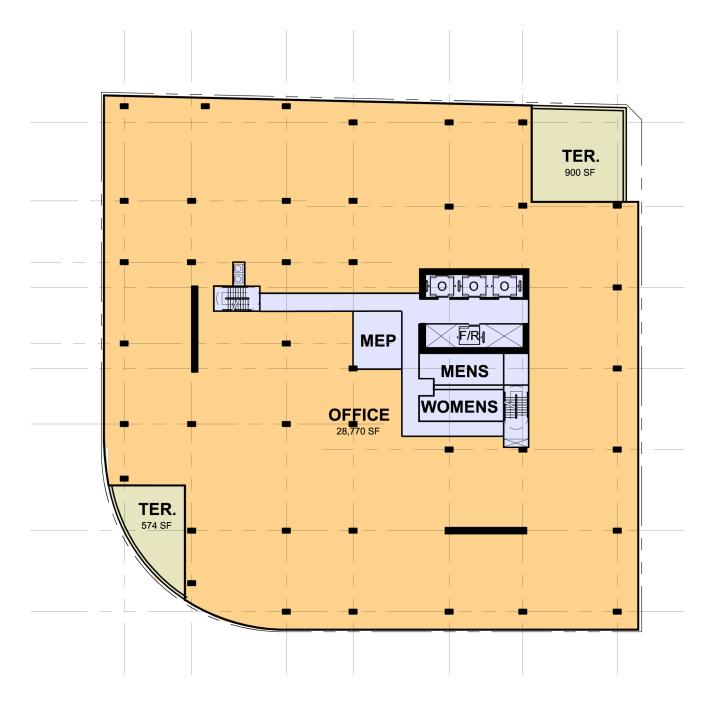

## **BUILDING DRAWINGS**

**LAYERS B** SCALE: 1/32" = 1'-0"

[DESIGN GUIDELINE: C1-1]

**LAYERS B** SCALE: 1/32" = 1'-0"

[DESIGN GUIDELINE: C1-1]

**LAYERS A** SCALE: 1/32" = 1'-0"

LAYERS B

SCALE: 1/32" = 1'-0"

**LAYERS B** SCALE: 1/32" = 1'-0"

**LAYERS A** SCALE: 1/32" = 1'-0"