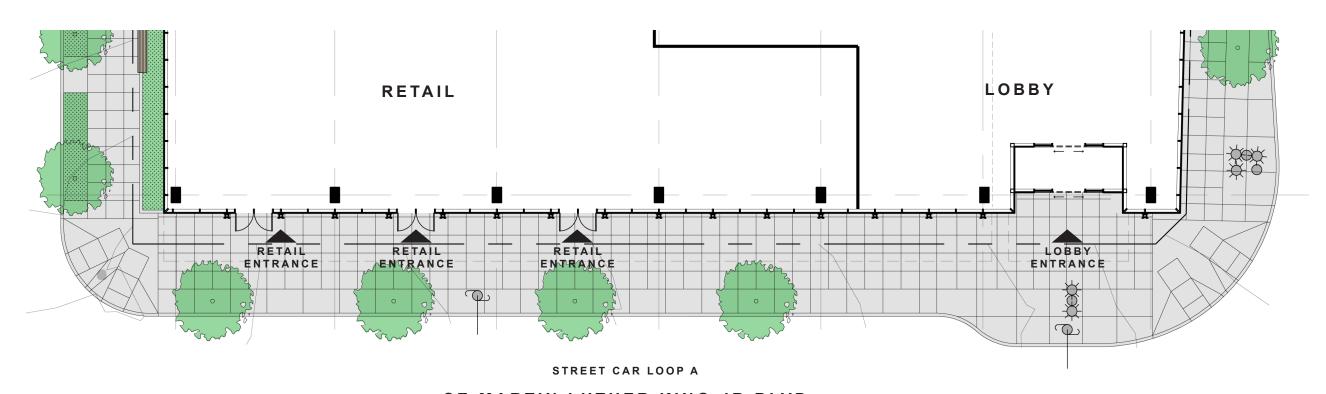

**G**|**R**|**E**|**C** Architects

**LAYERS B** 

SCALE: 1/32" = 1'-0"

ELEVATION SCALE: 1/16"=1'-0"

ELEVATION SCALE: 1/16"=1'-0"

SE MARTIN LUTHER KING JR BLVD

PLAN SCALE: 1/16"=1'-0"

ELEVATION SCALE: 1/16"=1'-0"