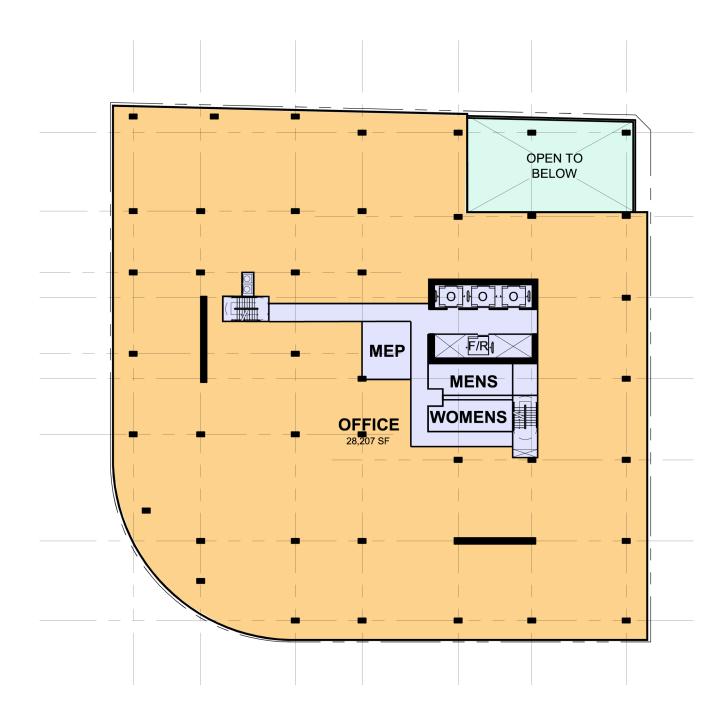

## **BUILDING DRAWINGS**

**LAYERS B** SCALE: 1/32" = 1'-0"

[DESIGN GUIDELINE: C1-1]

**LAYERS B** SCALE: 1/32" = 1'-0"

[DESIGN GUIDELINE: C1-1]

**LAYERS A** SCALE: 1/32" = 1'-0"

LAYERS B

SCALE: 1/32" = 1'-0"

[DESIGN GUIDELINE: C1-1]

**LAYERS B** SCALE: 1/32" = 1'-0"

 $\bigoplus$ 

**LAYERS B** SCALE: 1/32" = 1'-0"

**LAYERS B** SCALE: 1/32" = 1'-0"

**LAYERS A** SCALE: 1/32" = 1'-0"

**LAYERS B** SCALE: 1/32" = 1'-0"

**LAYERS B** SCALE: 1/32" = 1'-0"

**LAYERS A** SCALE: 1/32" = 1'-0"

# LAYERS B

SCALE: 1/32" = 1'-0"

**LAYERS A** SCALE: 1/32" = 1'-0"

 $\bigcirc$ 

 $\bigoplus$ 

GERDINGEDLEN

**LAYERS B** 

SCALE: 1/32" = 1'-0"