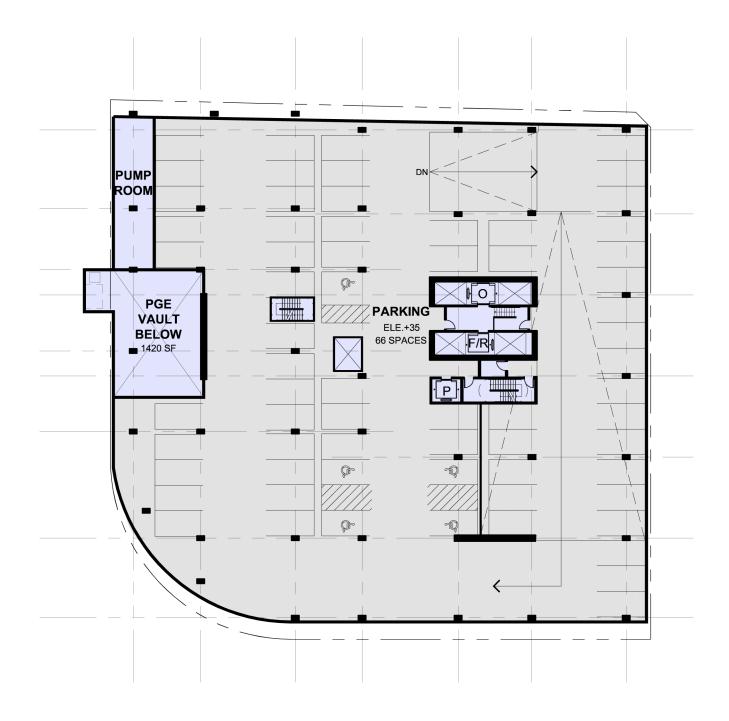

## **BUILDING DRAWINGS**

**LAYERS B** SCALE: 1/32" = 1'-0"

[DESIGN GUIDELINE: C1-1]

**LAYERS B** SCALE: 1/32" = 1'-0"

[DESIGN GUIDELINE: C1-1]

**LAYERS A** SCALE: 1/32" = 1'-0"

LAYERS B

SCALE: 1/32" = 1'-0"

**LAYERS B** SCALE: 1/32" = 1'-0"

**LAYERS A** SCALE: 1/32" = 1'-0"

# LAYERS B

SCALE: 1/32" = 1'-0"

**LAYERS A** SCALE: 1/32" = 1'-0"

 $\bigcirc$ 

 $\bigoplus$ 

GERDINGEDLEN

**LAYERS B** 

SCALE: 1/32" = 1'-0"