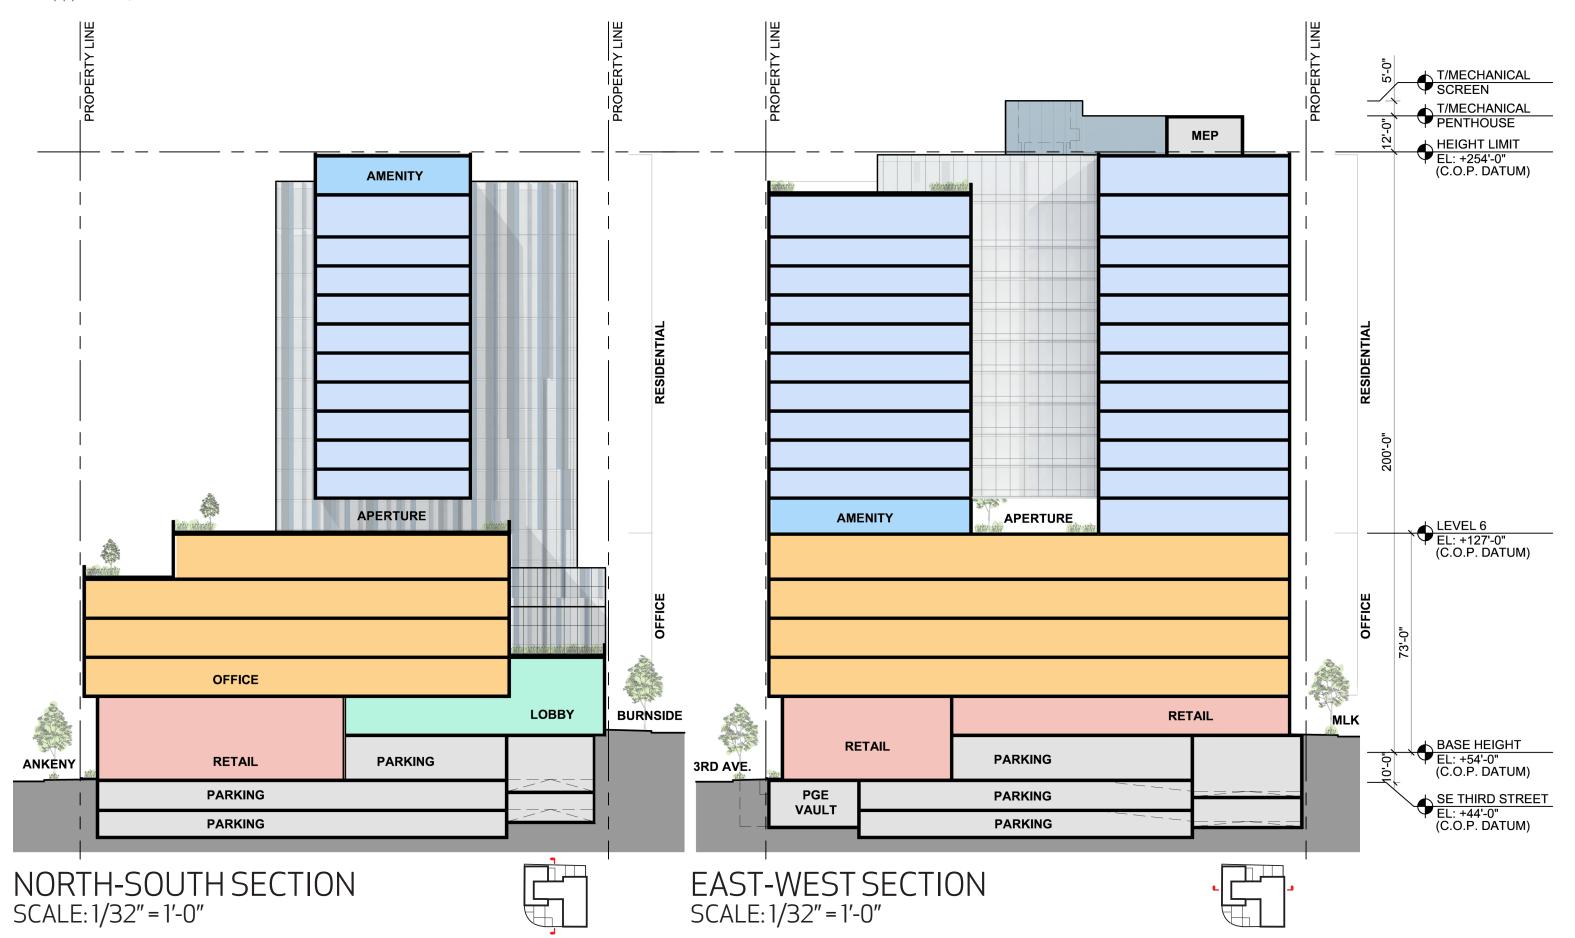

1/32" = 1'-0"





**LAYERS A** SCALE: 1/32" = 1'-0"





# LAYERS B

SCALE: 1/32" = 1'-0"





**LAYERS A** SCALE: 1/32" = 1'-0"

 $\bigcirc$ 





 $\bigoplus$ 

GERDINGEDLEN









**LAYERS B** 

SCALE: 1/32" = 1'-0"



**G**|**R**|**E**|**C** Architects









**LAYERS B** 

SCALE: 1/32" = 1'-0"





ELEVATION SCALE: 1/16"=1'-0"





ELEVATION SCALE: 1/16"=1'-0"



SE MARTIN LUTHER KING JR BLVD

PLAN SCALE: 1/16"=1'-0"





ELEVATION SCALE: 1/16"=1'-0"



 $\bigoplus$ 



ELEVATION SCALE: 1/16"=1'-0"





NORTH ELEVATION SCALE: 1/16"=1'-0"

#### **ACTIVE LENGTH CALCULATION:**

TOTAL FACADE LENGTH: 174'-4" LN FT ACTIVE FACADE LENGTH: 174'-0" LN FT PERCENT ACTIVE: 100.0%

### PERCENT GLAZED CALCULATION:

TOTAL WALL AREA: 1566 SF TOTAL GLAZED AREA: 1531 SF PERCENT GLAZED: 97.7%







## **BUILDING SECTIONS**