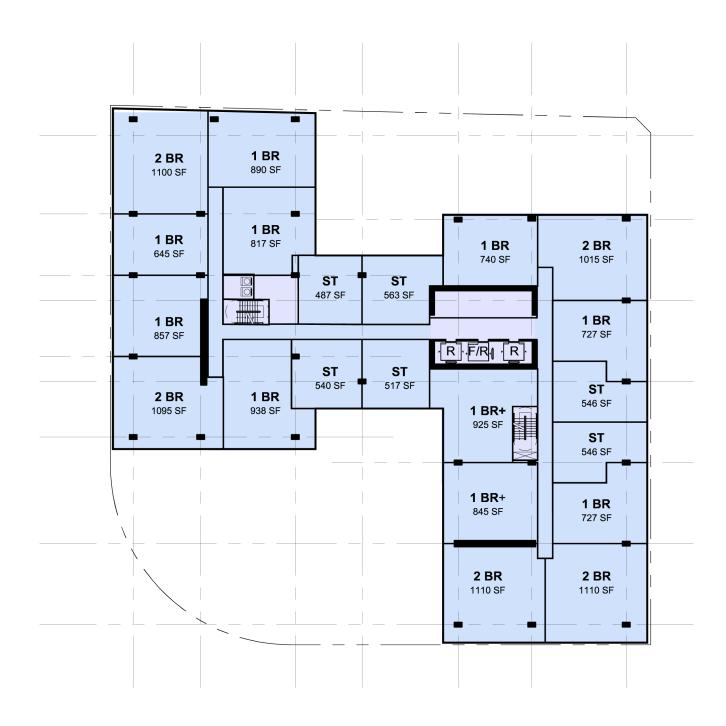

[DESIGN GUIDELINE: C1-1]

**LAYERS B** SCALE: 1/32" = 1'-0"

 $\bigoplus$ 

**LAYERS B** SCALE: 1/32" = 1'-0"

**LAYERS B** SCALE: 1/32" = 1'-0"

**LAYERS A** SCALE: 1/32" = 1'-0"

**LAYERS B** SCALE: 1/32" = 1'-0"