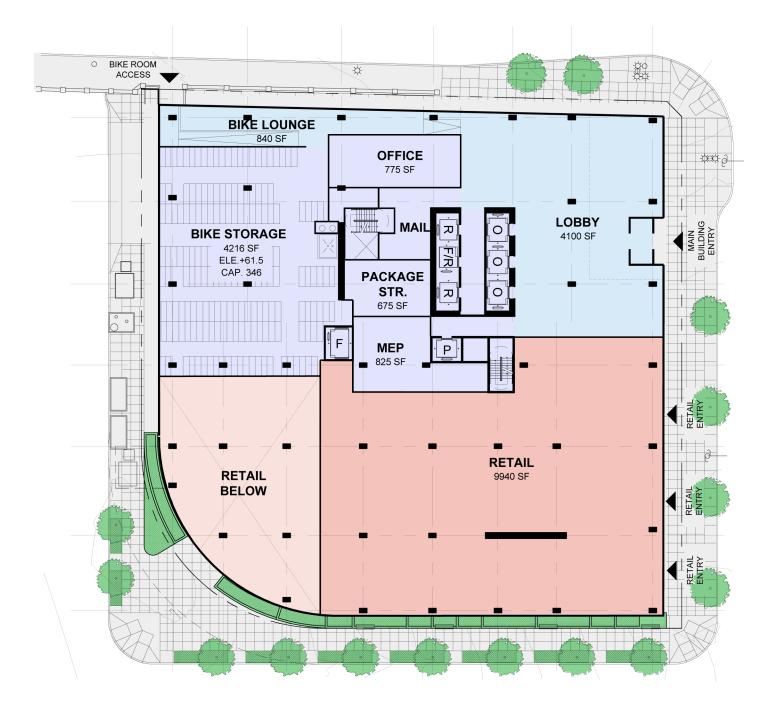

## **BUILDING DRAWINGS**

**LAYERS B** SCALE: 1/32" = 1'-0"

[DESIGN GUIDELINE: C1-1]

**LAYERS B** SCALE: 1/32" = 1'-0"

[DESIGN GUIDELINE: C1-1]

**LAYERS A** SCALE: 1/32" = 1'-0"

LAYERS B

SCALE: 1/32" = 1'-0"

[DESIGN GUIDELINE: C1-1]

**LAYERS B** SCALE: 1/32" = 1'-0"

 $\bigoplus$ 

**LAYERS B** SCALE: 1/32" = 1'-0"

**LAYERS B** SCALE: 1/32" = 1'-0"

**LAYERS A** SCALE: 1/32" = 1'-0"

**LAYERS B** SCALE: 1/32" = 1'-0"

**LAYERS B** SCALE: 1/32" = 1'-0"

**LAYERS A** SCALE: 1/32" = 1'-0"

# LAYERS B

SCALE: 1/32" = 1'-0"

**LAYERS A** SCALE: 1/32" = 1'-0"

 $\bigcirc$ 

 $\bigoplus$ 

GERDINGEDLEN

**LAYERS B** 

SCALE: 1/32" = 1'-0"