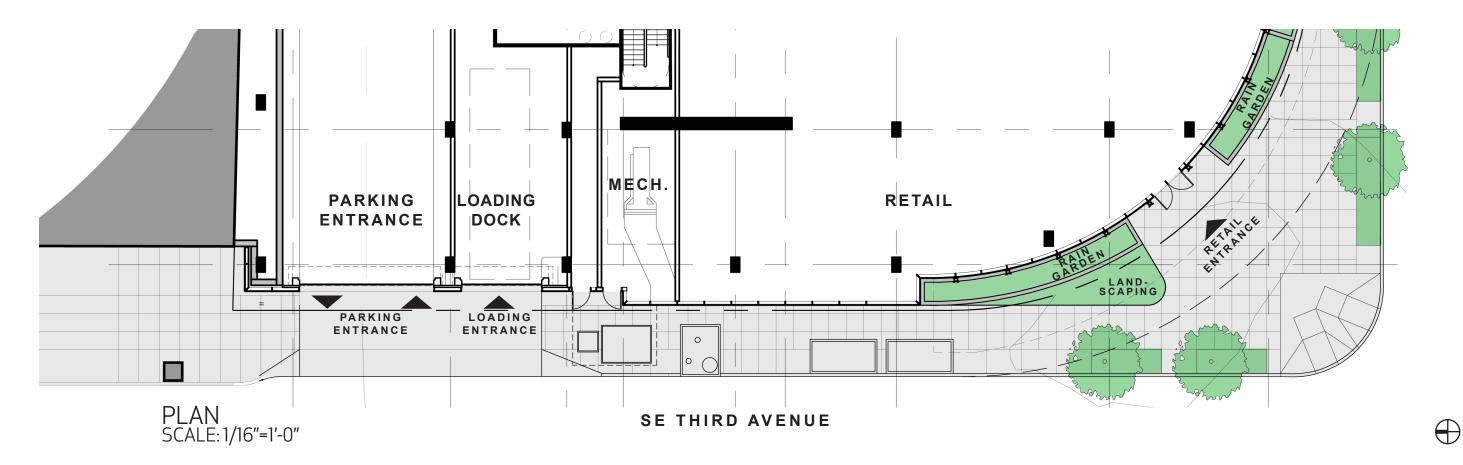

**G**|**R**|**E**|**C** Architects

**LAYERS B** 

SCALE: 1/32" = 1'-0"

ELEVATION SCALE: 1/16"=1'-0"

ELEVATION SCALE: 1/16"=1'-0"

SE MARTIN LUTHER KING JR BLVD

PLAN SCALE: 1/16"=1'-0"

ELEVATION SCALE: 1/16"=1'-0"