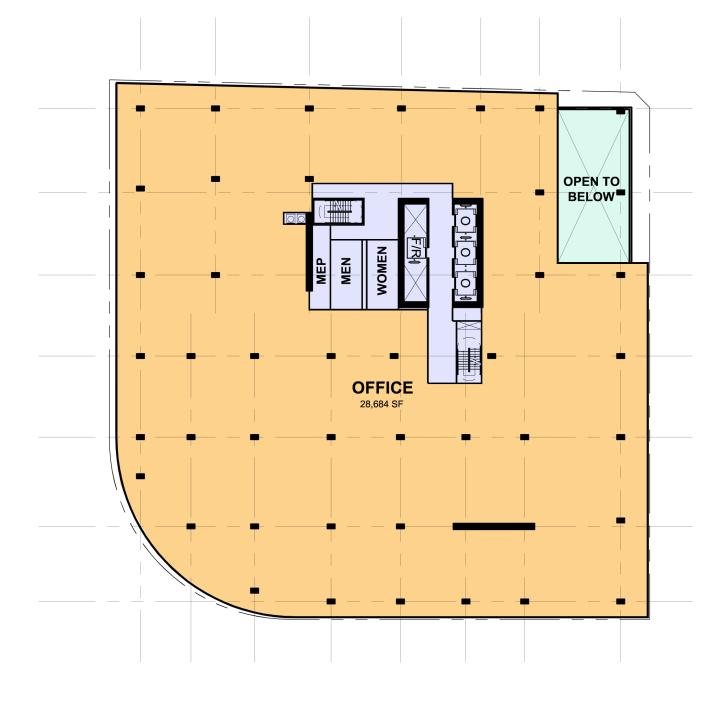

## **BUILDING DRAWINGS**

**LAYERS B** SCALE: 1/32" = 1'-0"

[DESIGN GUIDELINE: C1-1]

**LAYERS B** SCALE: 1/32" = 1'-0"

[DESIGN GUIDELINE: C1-1]

**LAYERS A** SCALE: 1/32" = 1'-0"

LAYERS B

SCALE: 1/32" = 1'-0"

# LAYERS B

SCALE: 1/32" = 1'-0"

**LAYERS A** SCALE: 1/32" = 1'-0"

 $\bigcirc$ 

 $\bigoplus$ 

GERDINGEDLEN

**LAYERS B** 

SCALE: 1/32" = 1'-0"