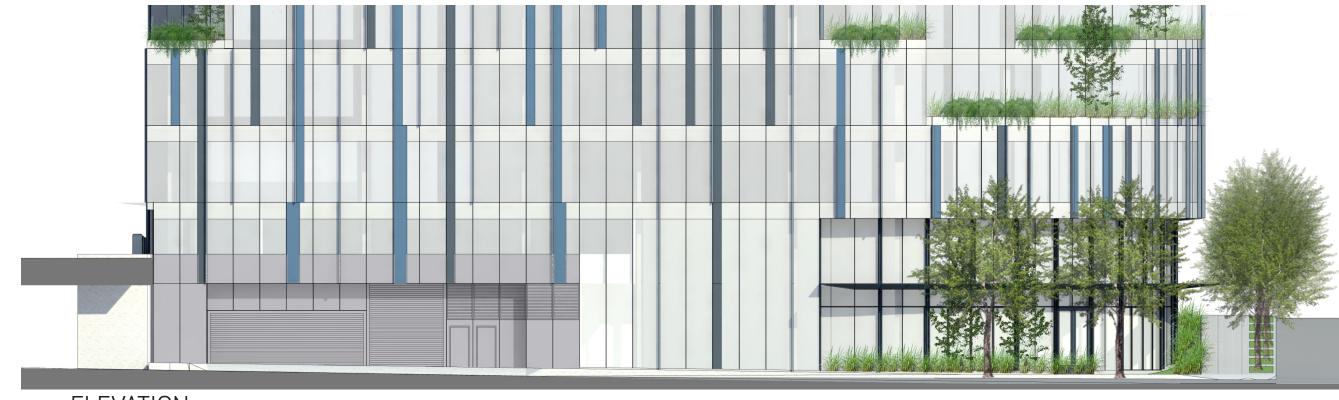

**G**|**R**|**E**|**C** Architects

**LAYERS B** 

SCALE: 1/32" = 1'-0"

ELEVATION SCALE: 1/16"=1'-0"

ELEVATION SCALE: 1/16"=1'-0"

SE MARTIN LUTHER KING JR BLVD

PLAN SCALE: 1/16"=1'-0"

ELEVATION SCALE: 1/16"=1'-0"

 $\bigoplus$ 

ELEVATION SCALE: 1/16"=1'-0"

NORTH ELEVATION SCALE: 1/16"=1'-0"

#### **ACTIVE LENGTH CALCULATION:**

TOTAL FACADE LENGTH: 174'-4" LN FT ACTIVE FACADE LENGTH: 174'-0" LN FT PERCENT ACTIVE: 100.0%

### PERCENT GLAZED CALCULATION:

TOTAL WALL AREA: 1566 SF TOTAL GLAZED AREA: 1531 SF PERCENT GLAZED: 97.7%