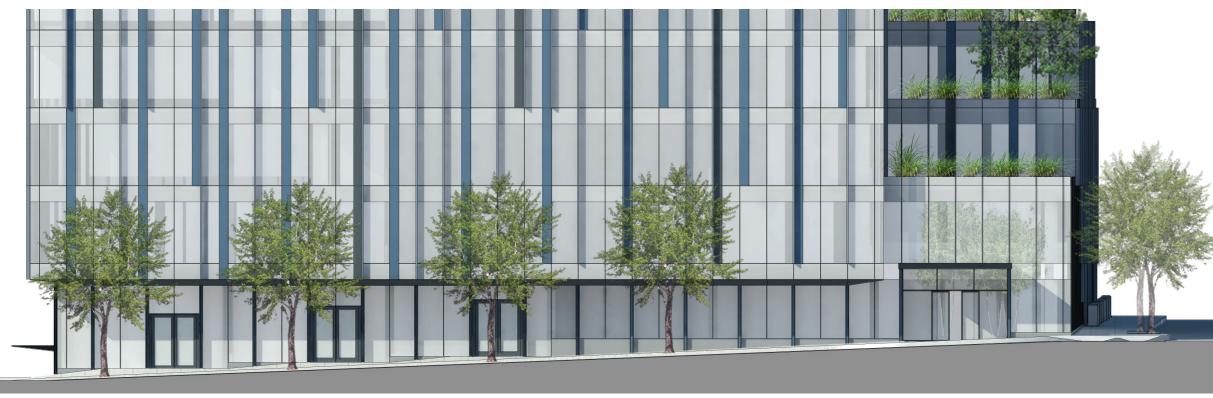

#### **ACTIVE LENGTH CALCULATION:**

TOTAL FACADE LENGTH: 174'-4" LN FT ACTIVE FACADE LENGTH: 174'-0" LN FT PERCENT ACTIVE: 100.0%

### PERCENT GLAZED CALCULATION:

TOTAL WALL AREA: 1566 SF TOTAL GLAZED AREA: 1531 SF PERCENT GLAZED: 97.7%