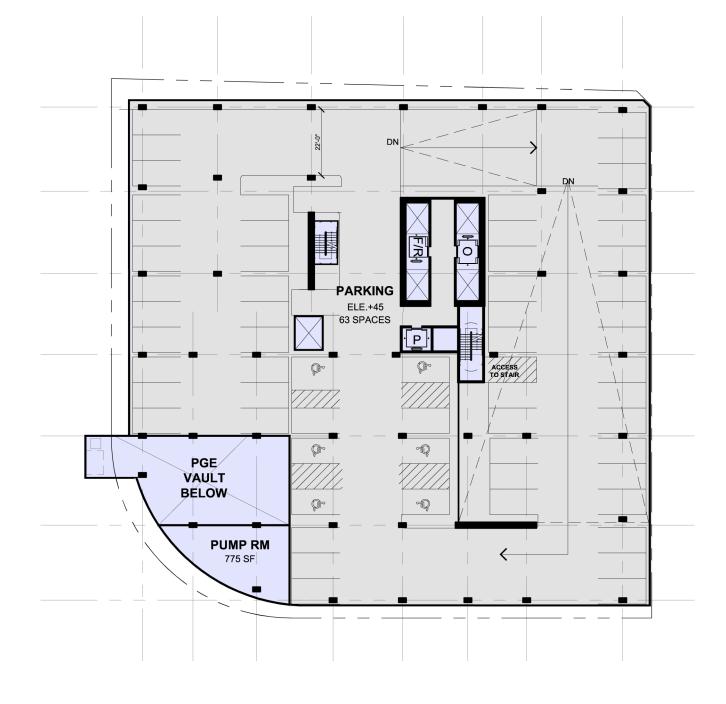

## **BUILDING DRAWINGS**

**LAYERS B** SCALE: 1/32" = 1'-0"

[DESIGN GUIDELINE: C1-1]

**LAYERS B** SCALE: 1/32" = 1'-0"

[DESIGN GUIDELINE: C1-1]

**LAYERS A** SCALE: 1/32" = 1'-0"

LAYERS B

SCALE: 1/32" = 1'-0"