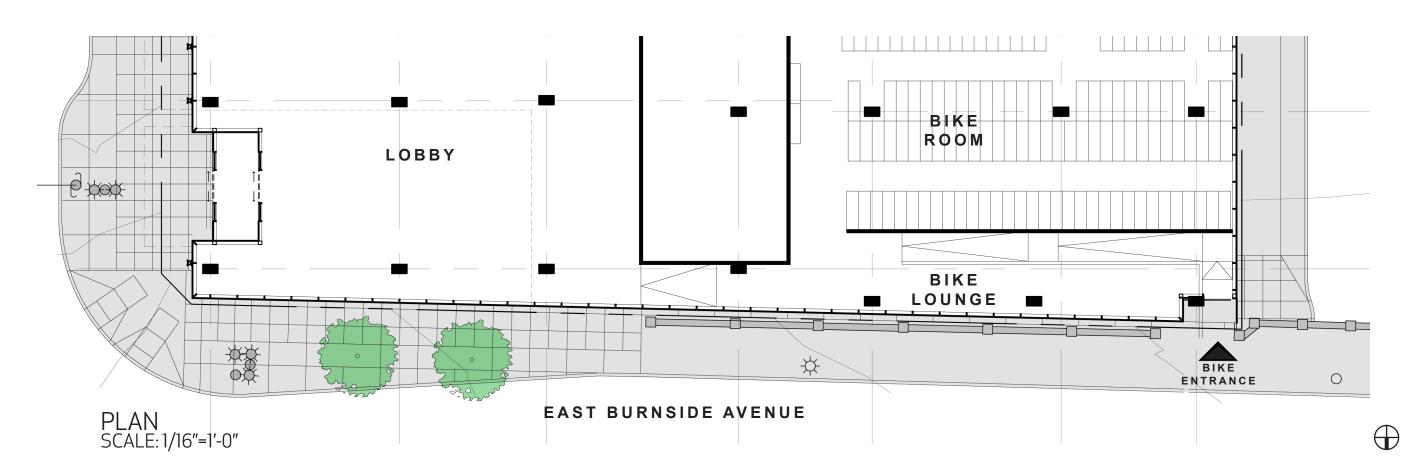

**G**|**R**|**E**|**C** Architects

**LAYERS B** 

SCALE: 1/32" = 1'-0"

ELEVATION SCALE: 1/16"=1'-0"

ELEVATION SCALE: 1/16"=1'-0"

SE MARTIN LUTHER KING JR BLVD

PLAN SCALE: 1/16"=1'-0"

ELEVATION SCALE: 1/16"=1'-0"