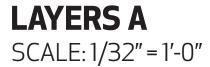

# LAYERS B

SCALE: 1/32" = 1'-0"

**LAYERS A** SCALE: 1/32" = 1'-0"

 $\bigcirc$ 

 $\bigoplus$ 

GERDINGEDLEN

**LAYERS B** 

SCALE: 1/32" = 1'-0"