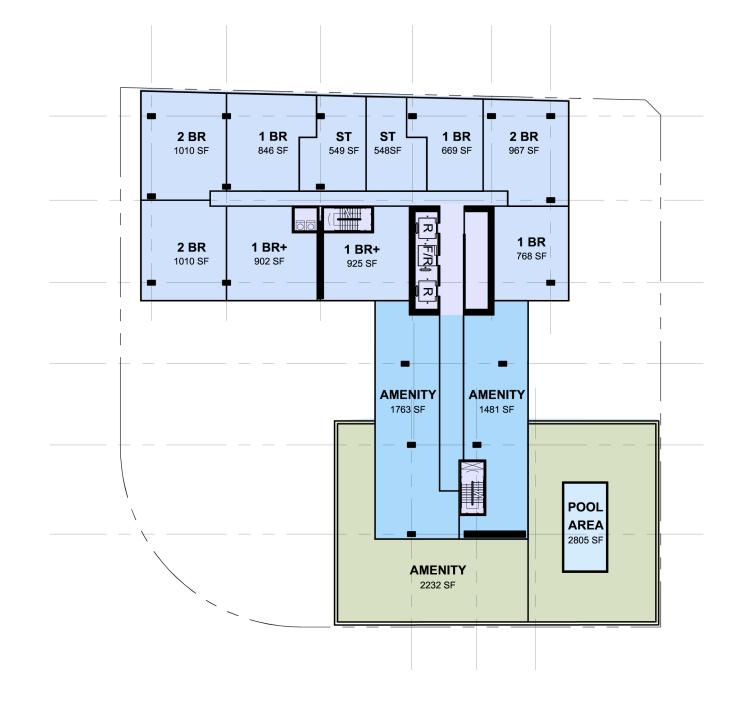

## **BUILDING DRAWINGS**

**LAYERS B** SCALE: 1/32" = 1'-0"

[DESIGN GUIDELINE: C1-1]

**LAYERS B** SCALE: 1/32" = 1'-0"

[DESIGN GUIDELINE: C1-1]

**LAYERS A** SCALE: 1/32" = 1'-0"

LAYERS B

SCALE: 1/32" = 1'-0"