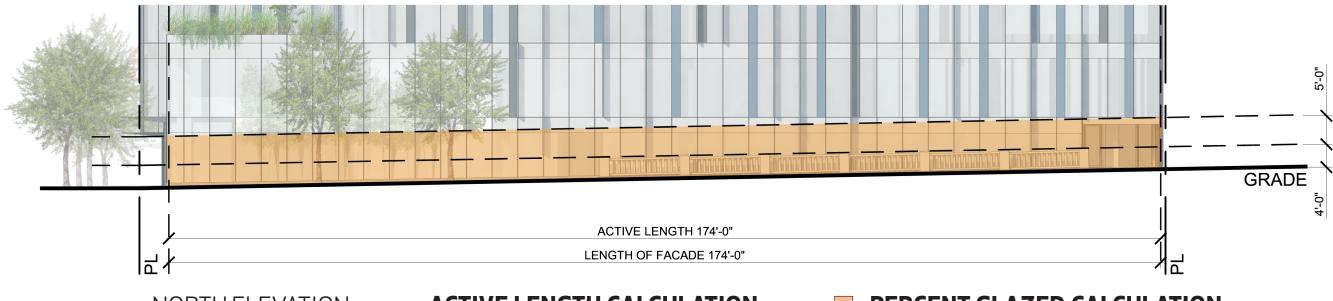

 $\bigoplus$ 

ELEVATION SCALE: 1/16"=1'-0"

NORTH ELEVATION SCALE: 1/16"=1'-0"

#### **ACTIVE LENGTH CALCULATION:**

TOTAL FACADE LENGTH: 174'-4" LN FT ACTIVE FACADE LENGTH: 174'-0" LN FT PERCENT ACTIVE: 100.0%

### PERCENT GLAZED CALCULATION:

TOTAL WALL AREA: 1566 SF TOTAL GLAZED AREA: 1531 SF PERCENT GLAZED: 97.7%