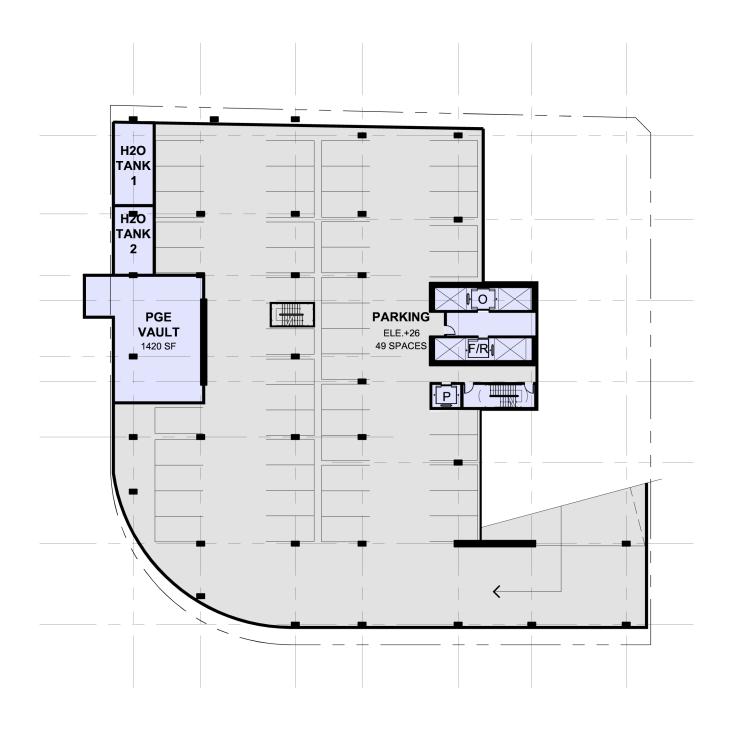

## **BUILDING DRAWINGS**

**LAYERS B** SCALE: 1/32" = 1'-0"

[DESIGN GUIDELINE: C1-1]

**LAYERS B** SCALE: 1/32" = 1'-0"

[DESIGN GUIDELINE: C1-1]

**LAYERS A** SCALE: 1/32" = 1'-0"

LAYERS B

SCALE: 1/32" = 1'-0"