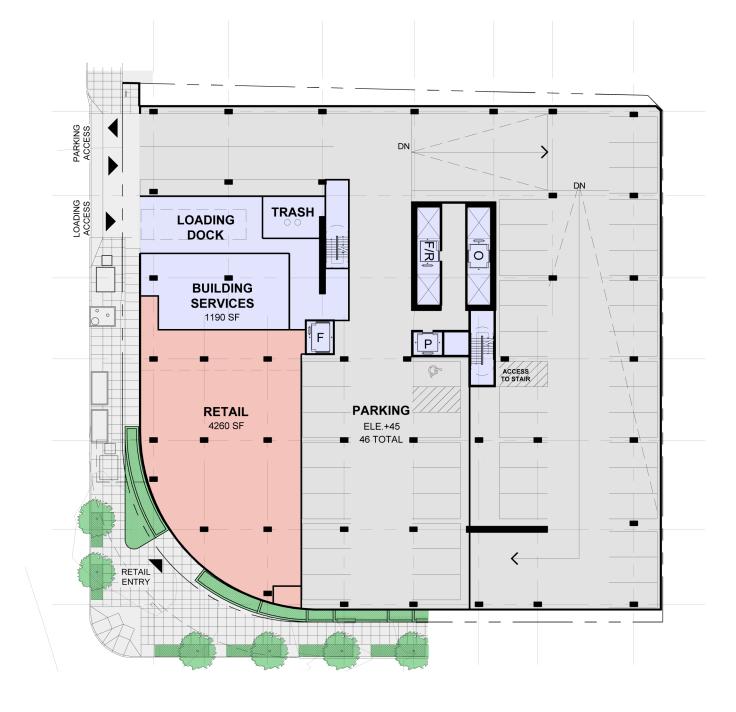

## **BUILDING DRAWINGS**

**LAYERS B** SCALE: 1/32" = 1'-0"

[DESIGN GUIDELINE: C1-1]

**LAYERS B** SCALE: 1/32" = 1'-0"

[DESIGN GUIDELINE: C1-1]

**LAYERS A** SCALE: 1/32" = 1'-0"

LAYERS B

SCALE: 1/32" = 1'-0"