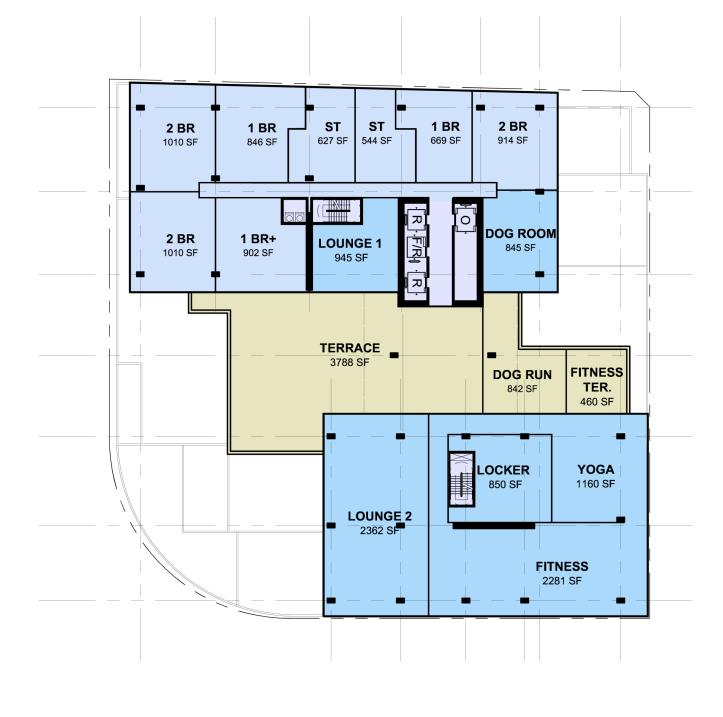

## **BUILDING DRAWINGS**

**LAYERS B** SCALE: 1/32" = 1'-0"

[DESIGN GUIDELINE: C1-1]

**LAYERS B** SCALE: 1/32" = 1'-0"

[DESIGN GUIDELINE: C1-1]

**LAYERS A** SCALE: 1/32" = 1'-0"

LAYERS B

SCALE: 1/32" = 1'-0"