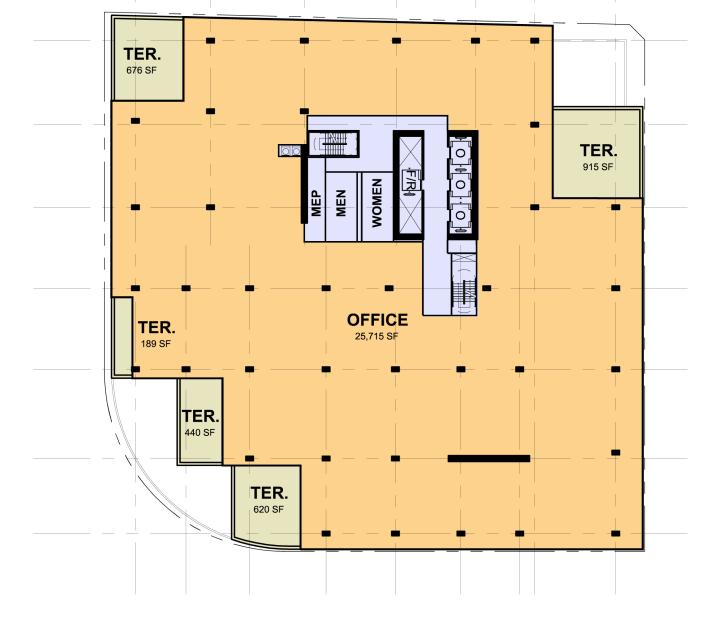

# LAYERS B

SCALE: 1/32" = 1'-0"

**LAYERS A** SCALE: 1/32" = 1'-0"

 $\bigcirc$ 

 $\bigoplus$ 

GERDINGEDLEN

**LAYERS B** 

SCALE: 1/32" = 1'-0"