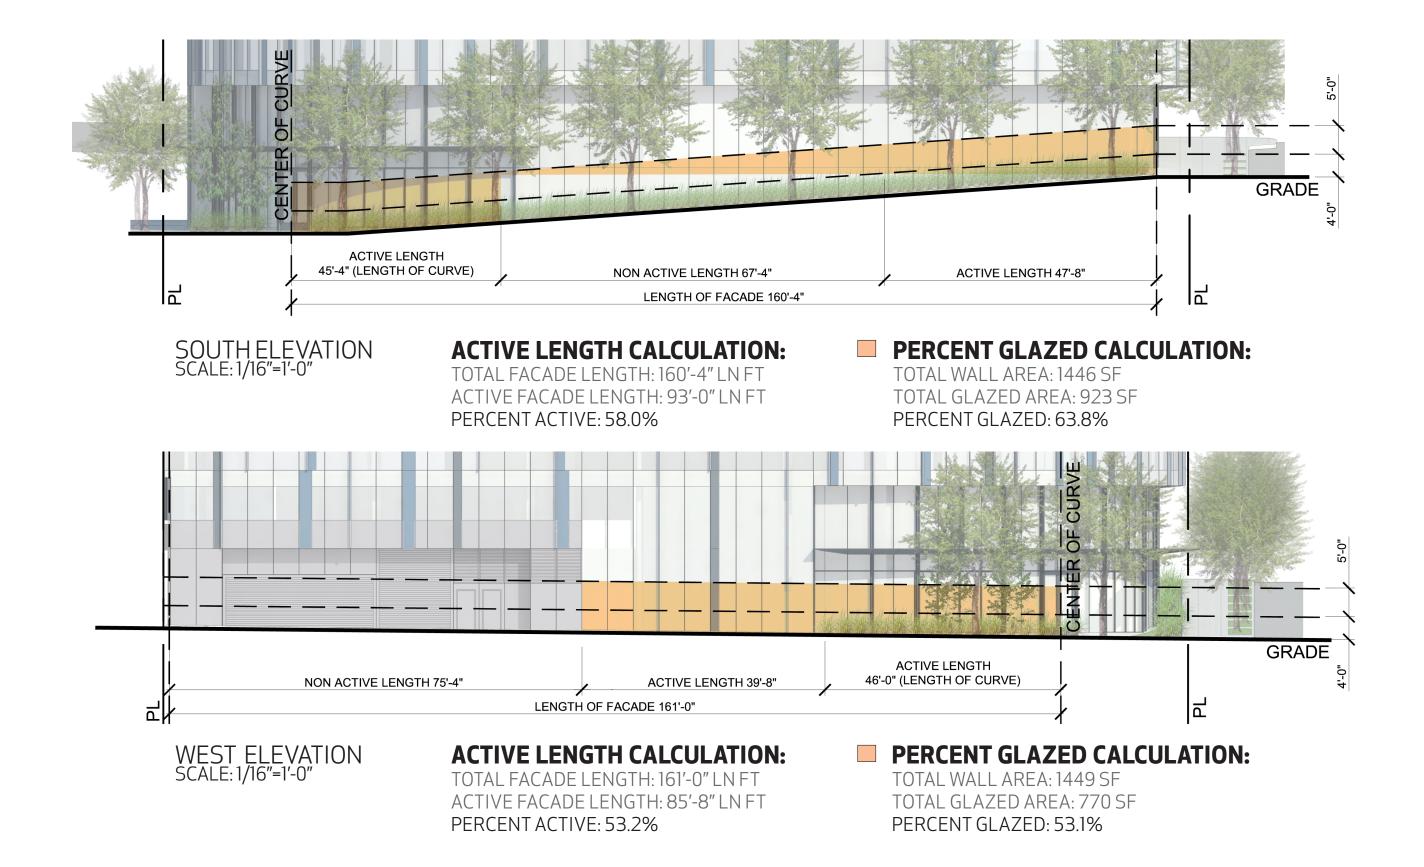

**G**|**R**|**E**|**C** Architects

**LAYERS B** 

SCALE: 1/32" = 1'-0"

ELEVATION SCALE: 1/16"=1'-0"

ELEVATION SCALE: 1/16"=1'-0"

SE MARTIN LUTHER KING JR BLVD

PLAN SCALE: 1/16"=1'-0"

ELEVATION SCALE: 1/16"=1'-0"

 $\bigoplus$ 

ELEVATION SCALE: 1/16"=1'-0"

NORTH ELEVATION SCALE: 1/16"=1'-0"