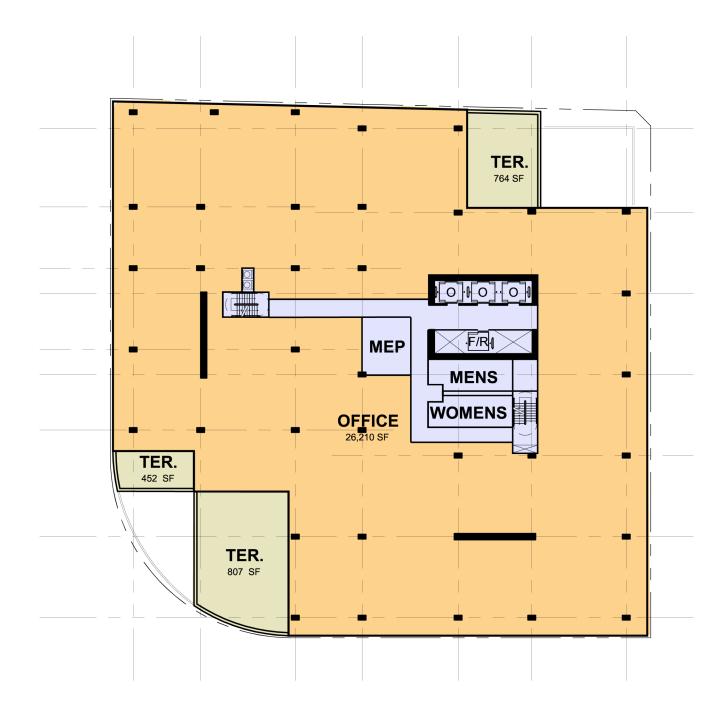

## **BUILDING DRAWINGS**









**LAYERS B** SCALE: 1/32" = 1'-0"



[DESIGN GUIDELINE: C1-1]









**LAYERS B** SCALE: 1/32" = 1'-0"



[DESIGN GUIDELINE: C1-1]



**LAYERS A** SCALE: 1/32" = 1'-0"





LAYERS B

SCALE: 1/32" = 1'-0"



[DESIGN GUIDELINE: C1-1]









**LAYERS B** SCALE: 1/32" = 1'-0"

 $\bigoplus$ 









**LAYERS B** SCALE: 1/32" = 1'-0"









**LAYERS B** SCALE: 1/32" = 1'-0"







**LAYERS A** SCALE: 1/32" = 1'-0"

**LAYERS B** SCALE: 1/32" = 1'-0"











**LAYERS B** SCALE: 1/32" = 1'-0"





**LAYERS A** SCALE: 1/32" = 1'-0"





# LAYERS B

SCALE: 1/32" = 1'-0"





**LAYERS A** SCALE: 1/32" = 1'-0"

 $\bigcirc$ 





 $\bigoplus$ 

GERDINGEDLEN









**LAYERS B** 

SCALE: 1/32" = 1'-0"



**G**|**R**|**E**|**C** Architects









**LAYERS B** 

SCALE: 1/32" = 1'-0"





ELEVATION SCALE: 1/16"=1'-0"





ELEVATION SCALE: 1/16"=1'-0"



SE MARTIN LUTHER KING JR BLVD

PLAN SCALE: 1/16"=1'-0"





ELEVATION SCALE: 1/16"=1'-0"



 $\bigoplus$ 



ELEVATION SCALE: 1/16"=1'-0"





NORTH ELEVATION SCALE: 1/16"=1'-0"

#### **ACTIVE LENGTH CALCULATION:**

TOTAL FACADE LENGTH: 174'-4" LN FT ACTIVE FACADE LENGTH: 174'-0" LN FT PERCENT ACTIVE: 100.0%

### PERCE